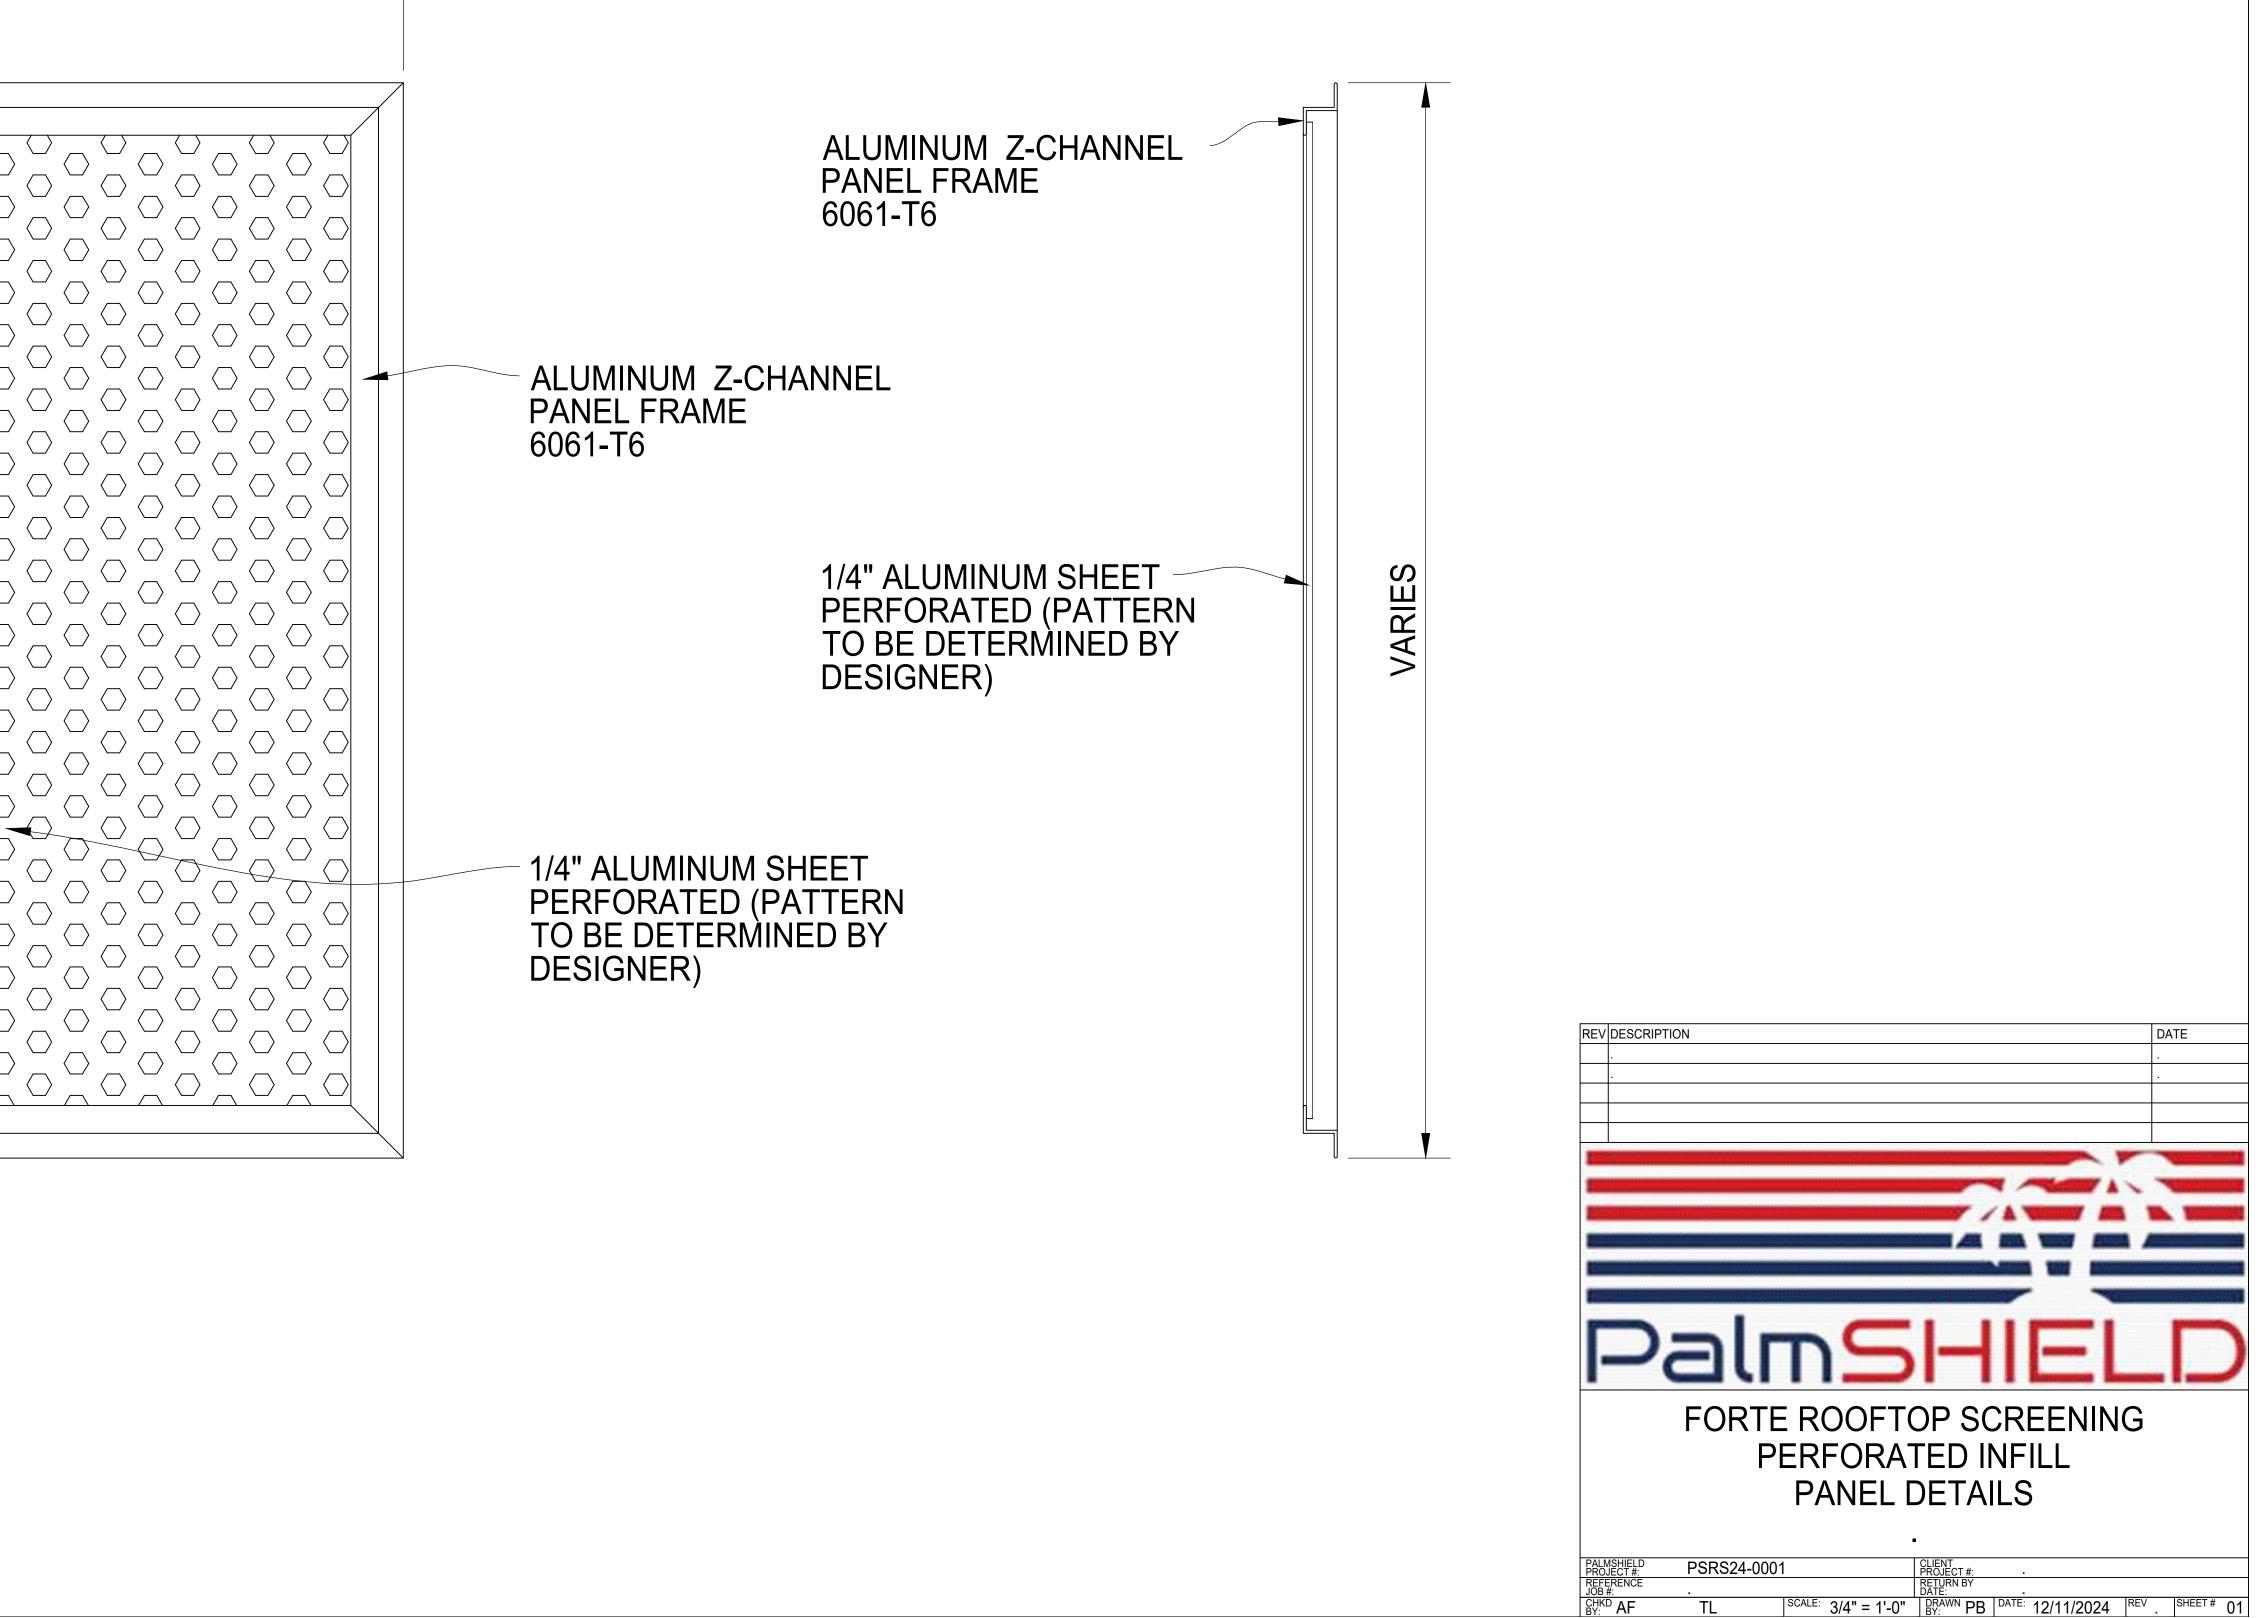

$\bigcirc$  $\bigcirc$  $\langle \rangle$  $\langle \rangle$  $\langle \rangle$  $\langle \rangle$  $\bigcirc$  $\langle \rangle$  $\langle \rangle$  $\langle \rangle$  $\langle \rangle$  $\sim$  $\bigcirc$  $\bigcirc \bigcirc \frown$  $\smile$  $\frown$  $\bigcirc$  $\langle \rangle$  $\langle \rangle$  $\langle \rangle$  $\langle \rangle$  $\langle \rangle$  $\langle \rangle$  $\bigcirc$  $\bigcirc$  $\langle \rangle$  $\langle \rangle$  $\bigcirc$  $\langle \rangle$  $\bigcirc$  $\bigcirc$  $\langle \rangle$  $\langle \rangle$  $\langle \rangle$  $\bigcirc$  $\langle \rangle$  $\langle \rangle$  $\langle \rangle$  $\bigcirc$  $\bigcirc$ 

VARIES

PANEL WIDTH AVAILABLE IN 2'-0" OR 4'-0"