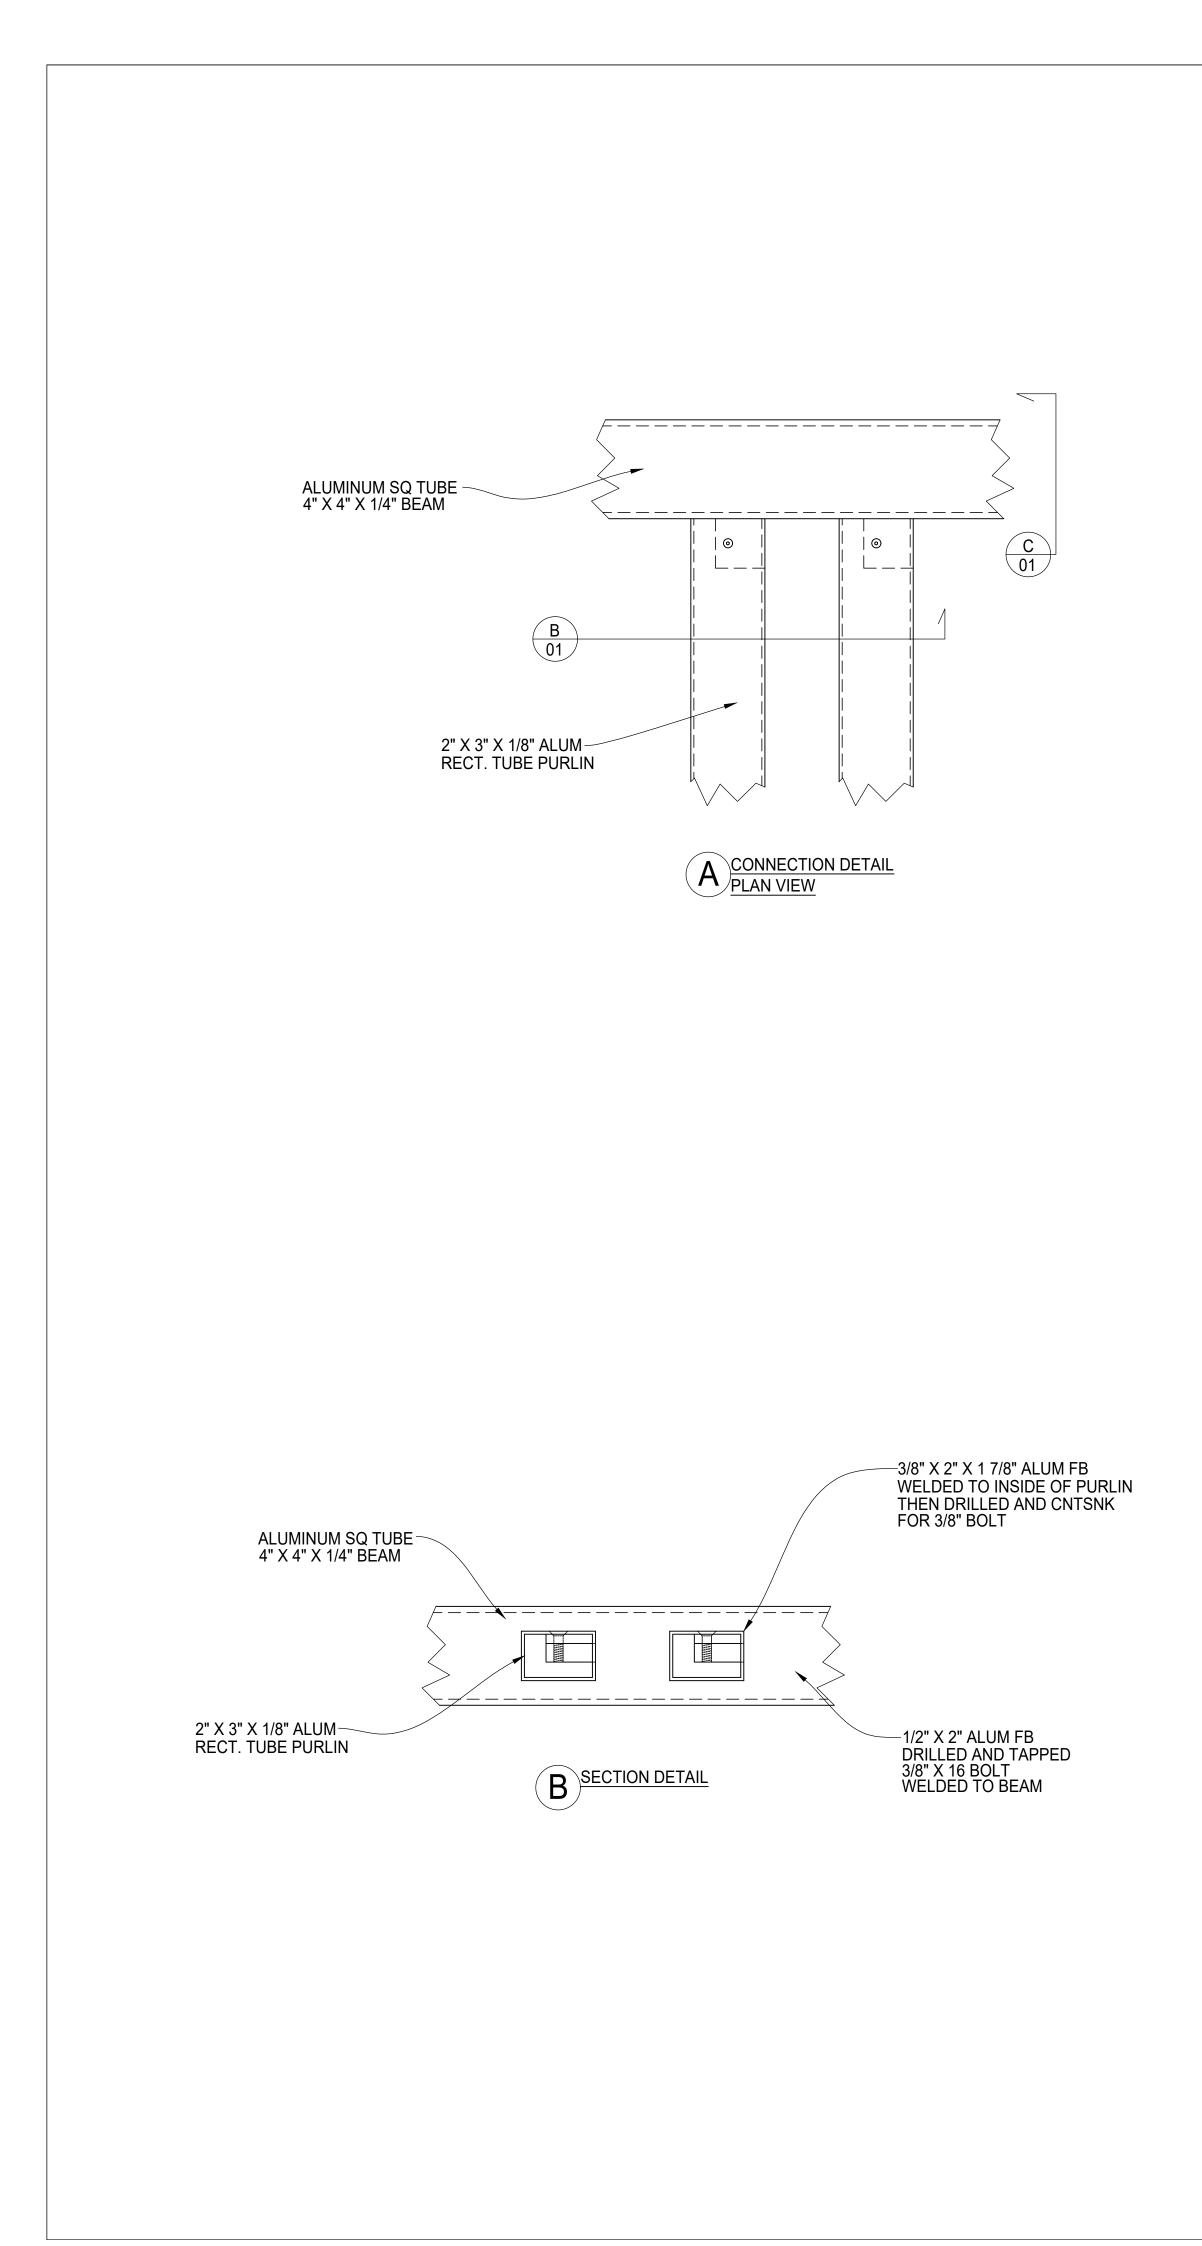

| BILL OF MATERIALS       |       |                  |                        |     |                      |       |              |                 |
|-------------------------|-------|------------------|------------------------|-----|----------------------|-------|--------------|-----------------|
| QTY MK [                | DESCF | RIPTION          |                        | LEN | NGTH                 | NOTE  | S            | FINISH          |
|                         |       |                  |                        |     |                      |       |              |                 |
|                         |       |                  |                        |     |                      |       |              |                 |
|                         |       |                  |                        |     |                      |       |              |                 |
|                         |       |                  |                        |     |                      |       |              |                 |
|                         |       |                  |                        |     |                      |       |              |                 |
|                         |       |                  |                        |     |                      |       |              |                 |
|                         |       |                  |                        |     |                      |       |              |                 |
|                         |       |                  |                        |     |                      |       |              |                 |
|                         |       |                  |                        |     |                      |       |              |                 |
|                         |       |                  |                        |     |                      |       |              |                 |
|                         |       |                  |                        |     |                      |       |              |                 |
|                         |       |                  |                        |     |                      |       |              |                 |
|                         |       |                  |                        |     |                      |       |              |                 |
|                         |       |                  |                        |     |                      |       |              |                 |
|                         |       |                  |                        |     |                      |       |              |                 |
|                         |       |                  |                        |     |                      |       |              |                 |
|                         |       |                  |                        |     |                      |       |              |                 |
|                         |       |                  |                        |     |                      |       |              |                 |
|                         |       |                  |                        |     |                      |       |              |                 |
|                         |       |                  |                        |     |                      |       |              |                 |
|                         |       |                  |                        |     |                      |       |              |                 |
|                         |       |                  |                        |     |                      |       |              |                 |
| $\left  - \right $      |       |                  |                        |     |                      |       |              |                 |
|                         |       |                  |                        |     |                      |       |              |                 |
|                         |       |                  |                        |     |                      |       |              |                 |
|                         |       |                  |                        |     |                      |       |              |                 |
|                         |       |                  |                        |     |                      |       |              |                 |
|                         |       |                  |                        |     |                      |       |              |                 |
|                         |       |                  |                        |     |                      |       |              |                 |
| · .                     |       |                  |                        | •   |                      | •     |              |                 |
|                         |       |                  |                        |     | 1                    |       | 1            |                 |
|                         |       | START            | STOP                   |     | ESTIMAT              | ED    | ACTUAL       | INITIALS        |
| CUT                     |       |                  |                        |     |                      |       |              |                 |
|                         |       |                  |                        |     |                      |       |              |                 |
|                         |       |                  |                        |     |                      |       |              |                 |
| ROLL                    |       |                  |                        |     |                      |       |              |                 |
|                         |       |                  |                        |     |                      |       |              |                 |
| WELD                    |       |                  |                        |     |                      |       |              |                 |
|                         |       |                  |                        |     | •                    |       |              |                 |
|                         |       |                  |                        |     |                      |       |              |                 |
| GRIND                   |       |                  |                        |     |                      |       |              |                 |
|                         |       |                  |                        |     |                      |       |              |                 |
|                         |       |                  |                        |     |                      |       |              |                 |
| OTHER                   |       |                  |                        |     |                      |       |              |                 |
|                         |       |                  |                        |     |                      |       |              |                 |
| OTHER                   |       |                  |                        |     |                      |       |              |                 |
|                         |       |                  |                        |     |                      |       |              |                 |
| TOTAL                   |       |                  |                        |     |                      |       |              |                 |
| TOTAL<br>REV DESCRIF    | PTION |                  |                        |     | •                    |       |              | DATE            |
|                         |       | DETAILS CHANGED. | BOLTING INTO           | THE | E PURLIN INST        | EAD C | DF THE BEAM. | 08/20/2024      |
|                         |       |                  |                        |     |                      |       |              |                 |
|                         |       |                  |                        |     |                      |       |              |                 |
|                         |       |                  |                        |     |                      |       |              |                 |
|                         |       |                  |                        |     |                      |       |              |                 |
|                         |       |                  |                        |     |                      |       |              |                 |
|                         |       |                  |                        |     |                      |       |              |                 |
|                         |       |                  |                        |     |                      |       |              |                 |
|                         |       |                  |                        |     |                      |       |              |                 |
|                         |       |                  |                        |     |                      |       |              |                 |
| Paunsheide              |       |                  |                        |     |                      |       |              |                 |
|                         |       |                  |                        |     |                      |       |              |                 |
| SUN SHADE               |       |                  |                        |     |                      |       |              |                 |
| PURLIN TO INSIDE BEAM   |       |                  |                        |     |                      |       |              |                 |
|                         |       |                  |                        |     |                      |       |              |                 |
| CONNECTION DETAILS      |       |                  |                        |     |                      |       |              |                 |
| PALMSHADE<br>PROJECT #: | C     | PDCD24-0002      |                        |     | CLIENT<br>PROJECT #: |       |              |                 |
| REFERENCE               | г     |                  |                        |     |                      |       |              |                 |
| BY: AF                  |       | . SCA            | <sup>ALE:</sup> N.T.S. |     | DRAWN PB             | DATE: | 09/04/2024 R | EV . SHEET # 02 |