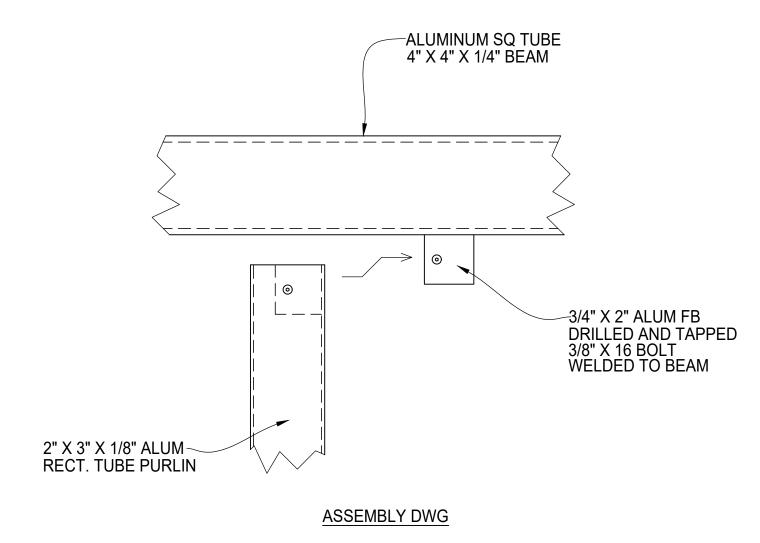

| BILL OF MATERIALS       |       |                  |                        |     |                      |       |              |                 |
|-------------------------|-------|------------------|------------------------|-----|----------------------|-------|--------------|-----------------|
| QTY MK [                | DESCF | RIPTION          |                        | LEN | NGTH                 | NOTE  | S            | FINISH          |
|                         |       |                  |                        |     |                      |       |              |                 |
|                         |       |                  |                        |     |                      |       |              |                 |
|                         |       |                  |                        |     |                      |       |              |                 |
|                         |       |                  |                        |     |                      |       |              |                 |
|                         |       |                  |                        |     |                      |       |              |                 |
|                         |       |                  |                        |     |                      |       |              |                 |
|                         |       |                  |                        |     |                      |       |              |                 |
|                         |       |                  |                        |     |                      |       |              |                 |
|                         |       |                  |                        |     |                      |       |              |                 |
|                         |       |                  |                        |     |                      |       |              |                 |
|                         |       |                  |                        |     |                      |       |              |                 |
|                         |       |                  |                        |     |                      |       |              |                 |
|                         |       |                  |                        |     |                      |       |              |                 |
|                         |       |                  |                        |     |                      |       |              |                 |
|                         |       |                  |                        |     |                      |       |              |                 |
|                         |       |                  |                        |     |                      |       |              |                 |
|                         |       |                  |                        |     |                      |       |              |                 |
|                         |       |                  |                        |     |                      |       |              |                 |
|                         |       |                  |                        |     |                      |       |              |                 |
|                         |       |                  |                        |     |                      |       |              |                 |
|                         |       |                  |                        |     |                      |       |              |                 |
|                         |       |                  |                        |     |                      |       |              |                 |
| $\left  - \right $      |       |                  |                        |     |                      |       |              |                 |
|                         |       |                  |                        |     |                      |       |              |                 |
|                         |       |                  |                        |     |                      |       |              |                 |
|                         |       |                  |                        |     |                      |       |              |                 |
|                         |       |                  |                        |     |                      |       |              |                 |
|                         |       |                  |                        |     |                      |       |              |                 |
|                         |       |                  |                        |     |                      |       |              |                 |
| · .                     |       |                  |                        | •   |                      | •     |              |                 |
|                         |       |                  |                        |     | 1                    |       | 1            |                 |
|                         |       | START            | STOP                   |     | ESTIMAT              | ED    | ACTUAL       | INITIALS        |
| CUT                     |       |                  |                        |     |                      |       |              |                 |
|                         |       |                  |                        |     |                      |       |              |                 |
|                         |       |                  |                        |     |                      |       |              |                 |
| ROLL                    |       |                  |                        |     |                      |       |              |                 |
|                         |       |                  |                        |     |                      |       |              |                 |
| WELD                    |       |                  |                        |     |                      |       |              |                 |
|                         |       |                  |                        |     | •                    |       |              |                 |
|                         |       |                  |                        |     |                      |       |              |                 |
| GRIND                   |       |                  |                        |     |                      |       |              |                 |
|                         |       |                  |                        |     |                      |       |              |                 |
|                         |       |                  |                        |     |                      |       |              |                 |
| OTHER                   |       |                  |                        |     |                      |       |              |                 |
|                         |       |                  |                        |     |                      |       |              |                 |
| OTHER                   |       |                  |                        |     |                      |       |              |                 |
|                         |       |                  |                        |     |                      |       |              |                 |
| TOTAL                   |       |                  |                        |     |                      |       |              |                 |
| TOTAL<br>REV DESCRIF    | PTION |                  |                        |     | •                    |       |              | DATE            |
|                         |       | DETAILS CHANGED. | BOLTING INTO           | THE | E PURLIN INST        | EAD C | DF THE BEAM. | 08/20/2024      |
|                         |       |                  |                        |     |                      |       |              |                 |
|                         |       |                  |                        |     |                      |       |              |                 |
|                         |       |                  |                        |     |                      |       |              |                 |
|                         |       |                  |                        |     |                      |       |              |                 |
|                         |       |                  |                        |     |                      |       |              |                 |
|                         |       |                  |                        |     |                      |       |              |                 |
|                         |       |                  |                        |     |                      |       |              |                 |
|                         |       |                  |                        |     |                      |       |              |                 |
|                         |       |                  |                        |     |                      |       |              |                 |
| Paunsheide              |       |                  |                        |     |                      |       |              |                 |
|                         |       |                  |                        |     |                      |       |              |                 |
| SUN SHADE               |       |                  |                        |     |                      |       |              |                 |
| PURLIN TO INSIDE BEAM   |       |                  |                        |     |                      |       |              |                 |
|                         |       |                  |                        |     |                      |       |              |                 |
| CONNECTION DETAILS      |       |                  |                        |     |                      |       |              |                 |
| PALMSHADE<br>PROJECT #: | C     | PDCD24-0002      |                        |     | CLIENT<br>PROJECT #: |       |              |                 |
| REFERENCE               | г     |                  |                        |     |                      |       |              |                 |
| BY: AF                  |       | . SCA            | <sup>ALE:</sup> N.T.S. |     | DRAWN PB             | DATE: | 09/04/2024 R | EV . SHEET # 02 |