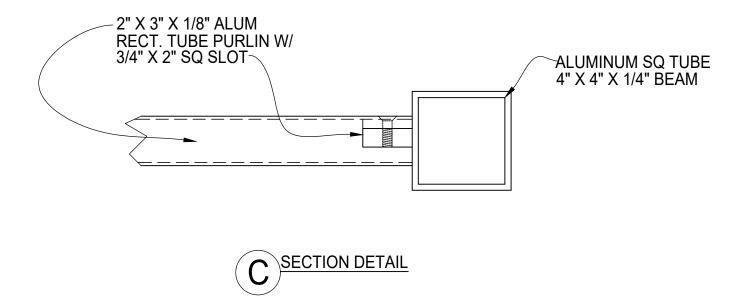

| BILL OF MATERIALS       |       |                  |                        |     |                      |       |              |                 |
|-------------------------|-------|------------------|------------------------|-----|----------------------|-------|--------------|-----------------|
| QTY MK [                | DESCF | RIPTION          |                        | LEN | NGTH                 | NOTE  | S            | FINISH          |
|                         |       |                  |                        |     |                      |       |              |                 |
|                         |       |                  |                        |     |                      |       |              |                 |
|                         |       |                  |                        |     |                      |       |              |                 |
|                         |       |                  |                        |     |                      |       |              |                 |
|                         |       |                  |                        |     |                      |       |              |                 |
|                         |       |                  |                        |     |                      |       |              |                 |
|                         |       |                  |                        |     |                      |       |              |                 |
|                         |       |                  |                        |     |                      |       |              |                 |
|                         |       |                  |                        |     |                      |       |              |                 |
|                         |       |                  |                        |     |                      |       |              |                 |
|                         |       |                  |                        |     |                      |       |              |                 |
|                         |       |                  |                        |     |                      |       |              |                 |
|                         |       |                  |                        |     |                      |       |              |                 |
|                         |       |                  |                        |     |                      |       |              |                 |
|                         |       |                  |                        |     |                      |       |              |                 |
|                         |       |                  |                        |     |                      |       |              |                 |
|                         |       |                  |                        |     |                      |       |              |                 |
|                         |       |                  |                        |     |                      |       |              |                 |
|                         |       |                  |                        |     |                      |       |              |                 |
|                         |       |                  |                        |     |                      |       |              |                 |
|                         |       |                  |                        |     |                      |       |              |                 |
|                         |       |                  |                        |     |                      |       |              |                 |
| $\left  - \right $      |       |                  |                        |     |                      |       |              |                 |
|                         |       |                  |                        |     |                      |       |              |                 |
|                         |       |                  |                        |     |                      |       |              |                 |
|                         |       |                  |                        |     |                      |       |              |                 |
|                         |       |                  |                        |     |                      |       |              |                 |
|                         |       |                  |                        |     |                      |       |              |                 |
|                         |       |                  |                        |     |                      |       |              |                 |
| · .                     |       |                  |                        | •   |                      | •     |              |                 |
|                         |       |                  |                        |     | 1                    |       | 1            |                 |
|                         |       | START            | STOP                   |     | ESTIMAT              | ED    | ACTUAL       | INITIALS        |
| CUT                     |       |                  |                        |     |                      |       |              |                 |
|                         |       |                  |                        |     |                      |       |              |                 |
|                         |       |                  |                        |     |                      |       |              |                 |
| ROLL                    |       |                  |                        |     |                      |       |              |                 |
|                         |       |                  |                        |     |                      |       |              |                 |
| WELD                    |       |                  |                        |     |                      |       |              |                 |
|                         |       |                  |                        |     | •                    |       |              |                 |
|                         |       |                  |                        |     |                      |       |              |                 |
| GRIND                   |       |                  |                        |     |                      |       |              |                 |
|                         |       |                  |                        |     |                      |       |              |                 |
|                         |       |                  |                        |     |                      |       |              |                 |
| OTHER                   |       |                  |                        |     |                      |       |              |                 |
|                         |       |                  |                        |     |                      |       |              |                 |
| OTHER                   |       |                  |                        |     |                      |       |              |                 |
|                         |       |                  |                        |     |                      |       |              |                 |
| TOTAL                   |       |                  |                        |     |                      |       |              |                 |
| TOTAL<br>REV DESCRIF    | PTION |                  |                        |     | •                    |       |              | DATE            |
|                         |       | DETAILS CHANGED. | BOLTING INTO           | THE | E PURLIN INST        | EAD C | DF THE BEAM. | 08/20/2024      |
|                         |       |                  |                        |     |                      |       |              |                 |
|                         |       |                  |                        |     |                      |       |              |                 |
|                         |       |                  |                        |     |                      |       |              |                 |
|                         |       |                  |                        |     |                      |       |              |                 |
|                         |       |                  |                        |     |                      |       |              |                 |
|                         |       |                  |                        |     |                      |       |              |                 |
|                         |       |                  |                        |     |                      |       |              |                 |
|                         |       |                  |                        |     |                      |       |              |                 |
|                         |       |                  |                        |     |                      |       |              |                 |
| Paunsheide              |       |                  |                        |     |                      |       |              |                 |
|                         |       |                  |                        |     |                      |       |              |                 |
| SUN SHADE               |       |                  |                        |     |                      |       |              |                 |
| PURLIN TO INSIDE BEAM   |       |                  |                        |     |                      |       |              |                 |
|                         |       |                  |                        |     |                      |       |              |                 |
| CONNECTION DETAILS      |       |                  |                        |     |                      |       |              |                 |
| PALMSHADE<br>PROJECT #: | C     | PDCD24-0002      |                        |     | CLIENT<br>PROJECT #: |       |              |                 |
| REFERENCE               | г     |                  |                        |     |                      |       |              |                 |
| BY: AF                  |       | . SCA            | <sup>ALE:</sup> N.T.S. |     | DRAWN PB             | DATE: | 09/04/2024 R | EV . SHEET # 02 |