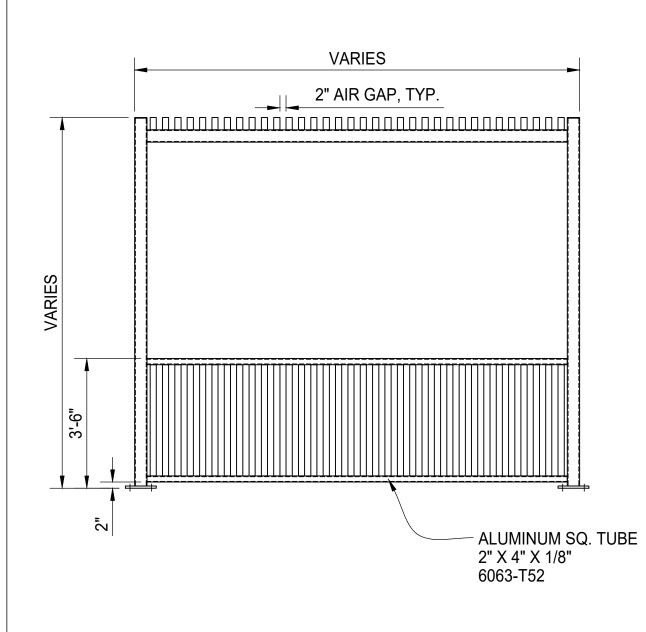

## NOTE

1) THE PROPOSED DESIGN IS IN ACCORDANCE WITH PALMSHIELD'S STANDARD DESIGN PARAMETERS AND MAY CONFLICT WITH PROJECT PLANS AND SPECIFICATIONS. PLEASE CAREFULLY REVIEW YOUR FABRICATION DRAWINGS FOR ANY CONFLICTS.

2) ANCHORS ARE NOT INCLUDED IN THIS SUBMITTAL. SELECTION OF ANCHORING TO BE BY OTHERS.

3) LEAD TIMES FOR FABRICATION VARY PER BACK LOG AT TIME OF APPROVAL OF DRAWINGS AND/OR RECEIPT OF DOWN PAYMENT. UPON APPROVAL ESTIMATED COMPLETION DATES WILL BE SUPPLIED VIA EMAIL. PLEASE ALLOW AN ADDITIONAL 7± DAYS FOR SHIPPING AS REQUIRED.

4) SYSTEM DESIGNED TO BE INSTALLED ON LEVEL SURFACE. IF GRADE IS SLOPED, ELEVATIONS AT POST LOCATIONS MUST BE PROVIDED TO PALMSHIELD. PALMSHIELD WILL MATCH AS CLOSELY AS POSSIBLE TO THE GRADE ELEVATIONS PROVIDED. SOME SHIMMING MAYBE REQUIRED. SH