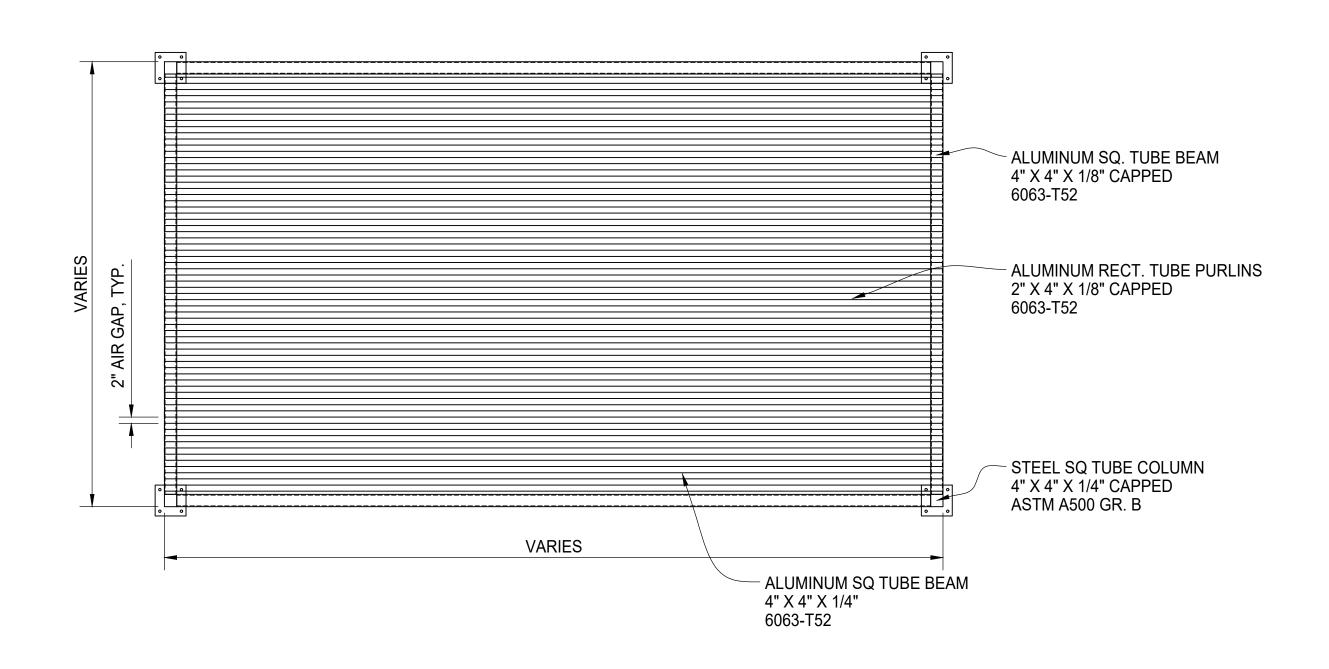

## NOTE

1) THE PROPOSED DESIGN IS IN ACCORDANCE WITH PALMSHIELD'S STANDARD DESIGN PARAMETERS AND MAY CONFLICT WITH PROJECT PLANS AND SPECIFICATIONS. PLEASE CAREFULLY REVIEW YOUR FABRICATION DRAWINGS FOR ANY CONFLICTS.

2) ANCHORS ARE NOT INCLUDED IN THIS SUBMITTAL. SELECTION OF ANCHORING TO BE BY OTHERS.

3) LEAD TIMES FOR FABRICATION VARY PER BACK LOG AT TIME OF APPROVAL OF DRAWINGS AND/OR RECEIPT OF DOWN PAYMENT. UPON APPROVAL ESTIMATED COMPLETION DATES WILL BE SUPPLIED VIA EMAIL. PLEASE ALLOW AN ADDITIONAL 7± DAYS FOR SHIPPING AS REQUIRED.

4) SYSTEM DESIGNED TO BE INSTALLED ON LEVEL SURFACE. IF GRADE IS SLOPED, ELEVATIONS AT POST LOCATIONS MUST BE PROVIDED TO PALMSHIELD. PALMSHIELD WILL MATCH AS CLOSELY AS POSSIBLE TO THE GRADE ELEVATIONS PROVIDED. SOME SHIMMING MAYBE REQUIRED.