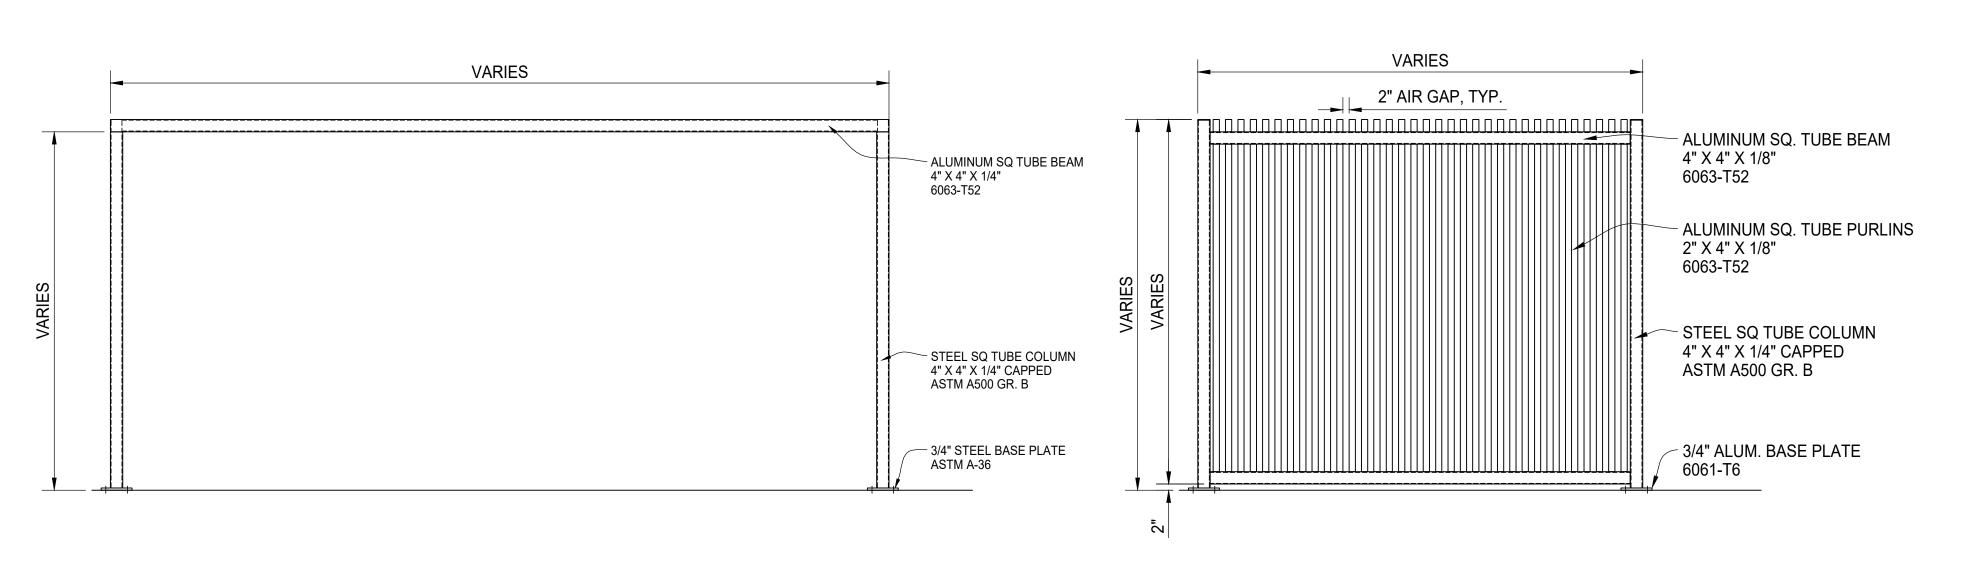

## NOTE

1) THE PROPOSED DESIGN IS IN ACCORDANCE WITH PALMSHIELD'S STANDARD DESIGN PARAMETERS AND MAY CONFLICT WITH PROJECT PLANS AND SPECIFICATIONS. PLEASE CAREFULLY REVIEW YOUR FABRICATION DRAWINGS FOR ANY CONFLICTS.

2) ANCHORS ARE NOT INCLUDED IN THIS SUBMITTAL. SELECTION OF ANCHORING TO BE BY OTHERS.

3) LEAD TIMES FOR FABRICATION VARY PER BACK LOG AT TIME OF APPROVAL OF DRAWINGS AND/OR RECEIPT OF DOWN PAYMENT. UPON APPROVAL ESTIMATED COMPLETION DATES WILL BE SUPPLIED VIA EMAIL. PLEASE ALLOW AN ADDITIONAL 7± DAYS FOR SHIPPING AS REQUIRED.

4) SYSTEM DESIGNED TO BE INSTALLED ON LEVEL SURFACE. IF GRADE IS SLOPED, ELEVATIONS AT POST LOCATIONS MUST BE PROVIDED TO PALMSHIELD. PALMSHIELD WILL MATCH AS CLOSELY AS POSSIBLE TO THE GRADE ELEVATIONS PROVIDED. SOME SHIMMING MAYBE REQUIRED. SHIM