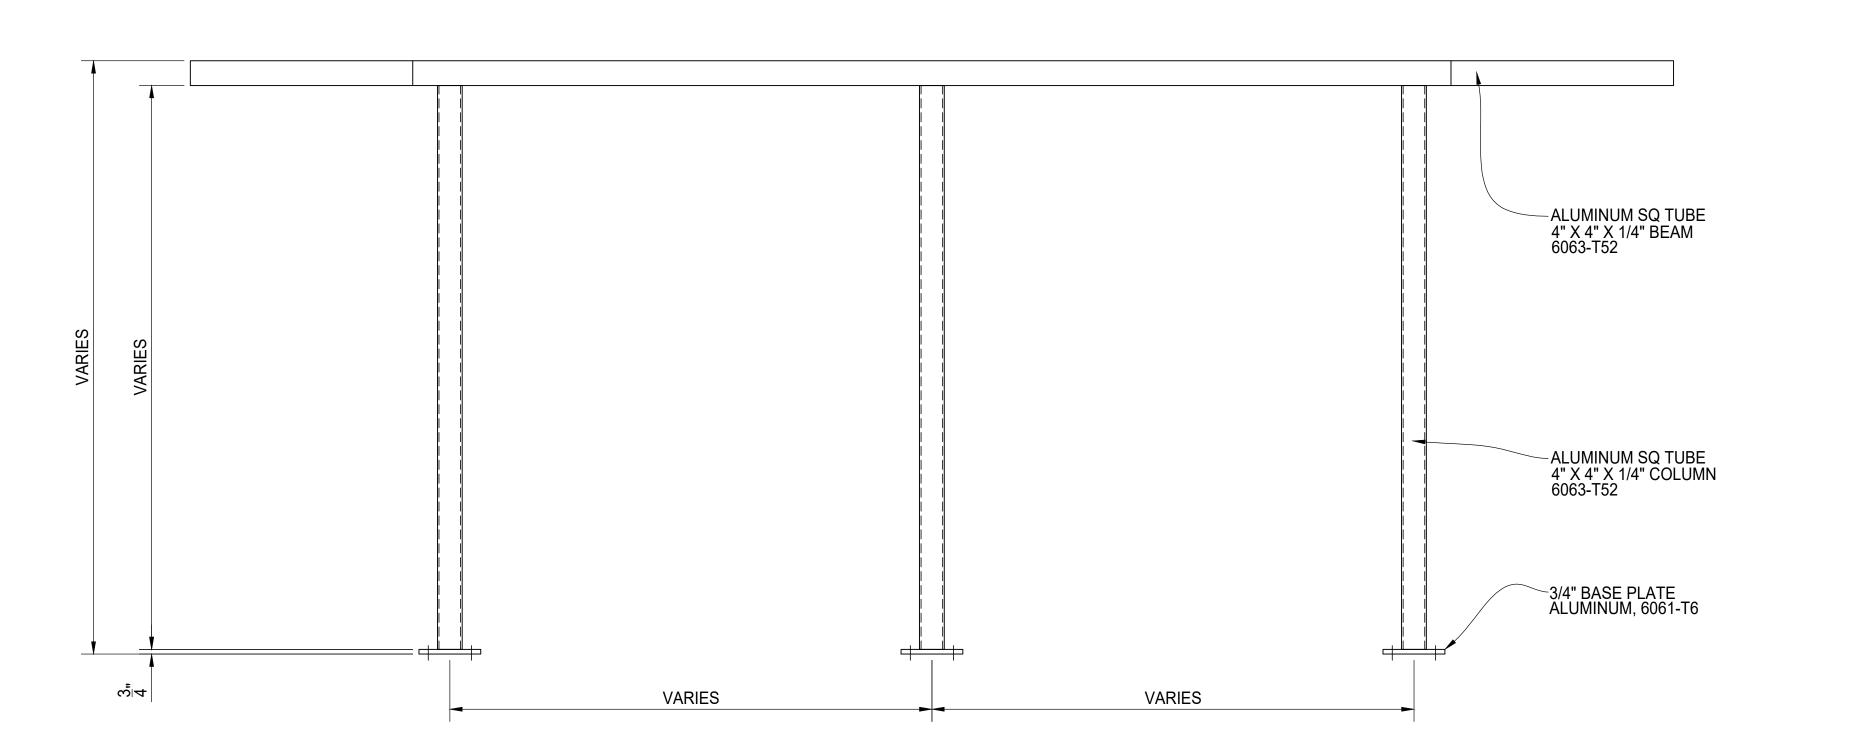

MARICI SUNSHADE
PLAN & ELEVATION VIEWS
LASER CUT SHEET INFILL
FINISH TO BE DETERMINED