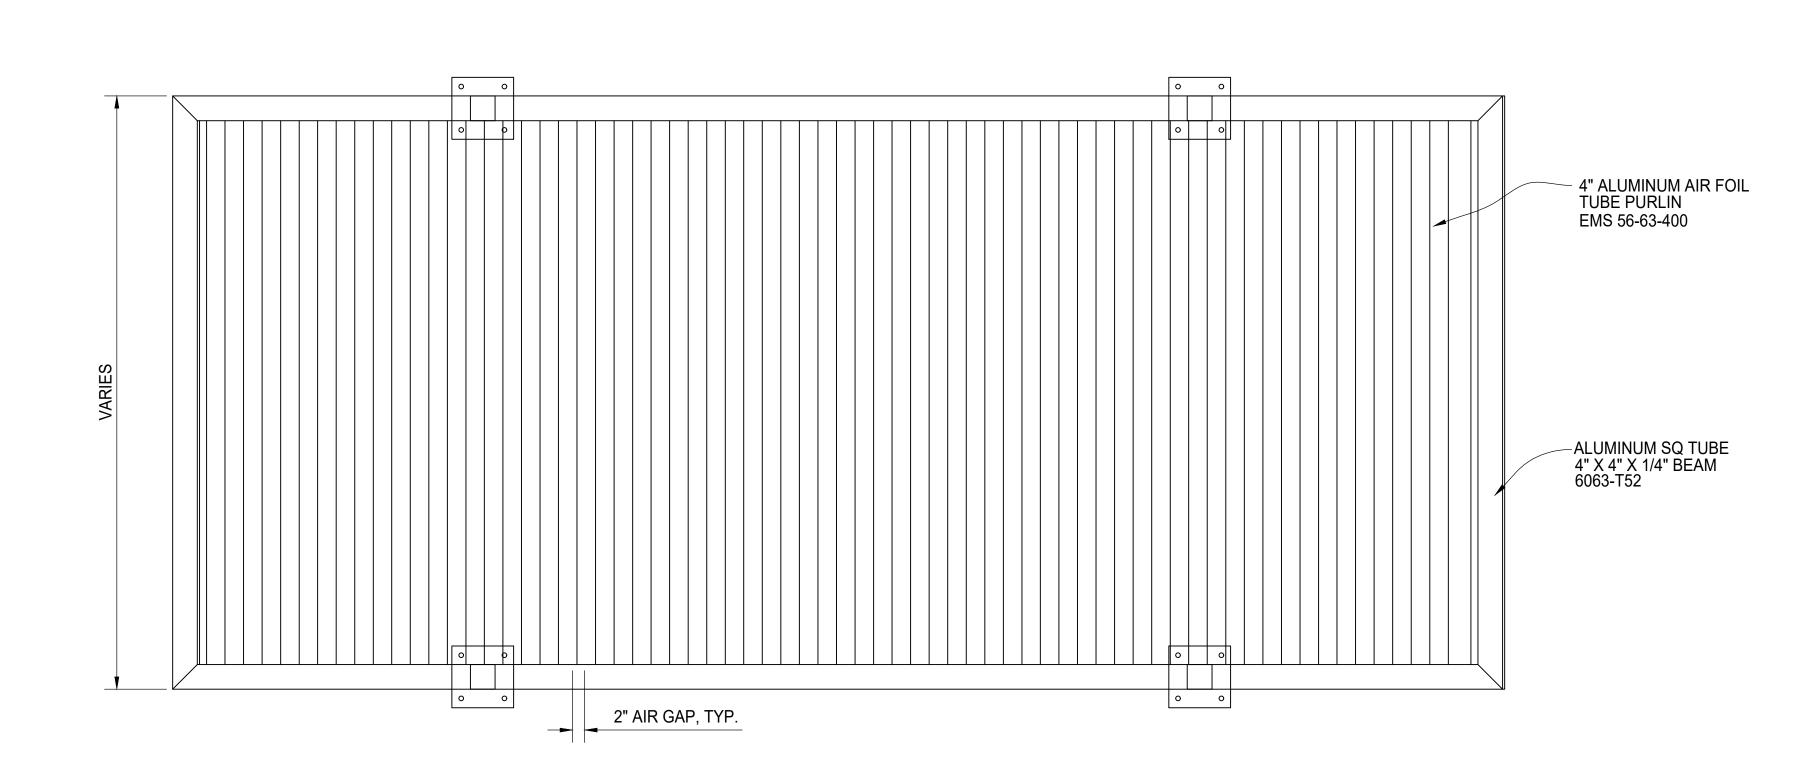

## PLAN VIEW

## FRONT ELEVATION

## NOTE:

1) THE PROPOSED DESIGN IS IN ACCORDANCE WITH PALMSHIELD'S STANDARD DESIGN PARAMETERS AND MAY CONFLICT WITH PROJECT PLANS AND SPECIFICATIONS. PLEASE CAREFULLY REVIEW YOUR FABRICATION DRAWINGS FOR ANY CONFLICTS.

2) ANCHORS ARE NOT INCLUDED IN THIS SUBMITTAL. SELECTION OF ANCHORING TO BE BY OTHERS.

3) LEAD TIMES FOR FABRICATION VARY PER BACK LOG AT TIME OF APPROVAL OF DRAWINGS AND/OR RECEIPT OF DOWN PAYMENT. UPON APPROVAL ESTIMATED COMPLETION DATES WILL BE SUPPLIED VIA EMAIL. PLEASE ALLOW AN ADDITIONAL 7± DAYS FOR SHIPPING AS REQUIRED.

4) SYSTEM DESIGNED TO BE INSTALLED ON LEVEL SURFACE. IF GRADE IS SLOPED, ELEVATIONS AT POST LOCATIONS MUST BE PROVIDED TO PALMSHIELD. PALMSHIELD WILL MATCH AS CLOSELY AS POSSIBLE TO THE GRADE ELEVATIONS PROVIDE