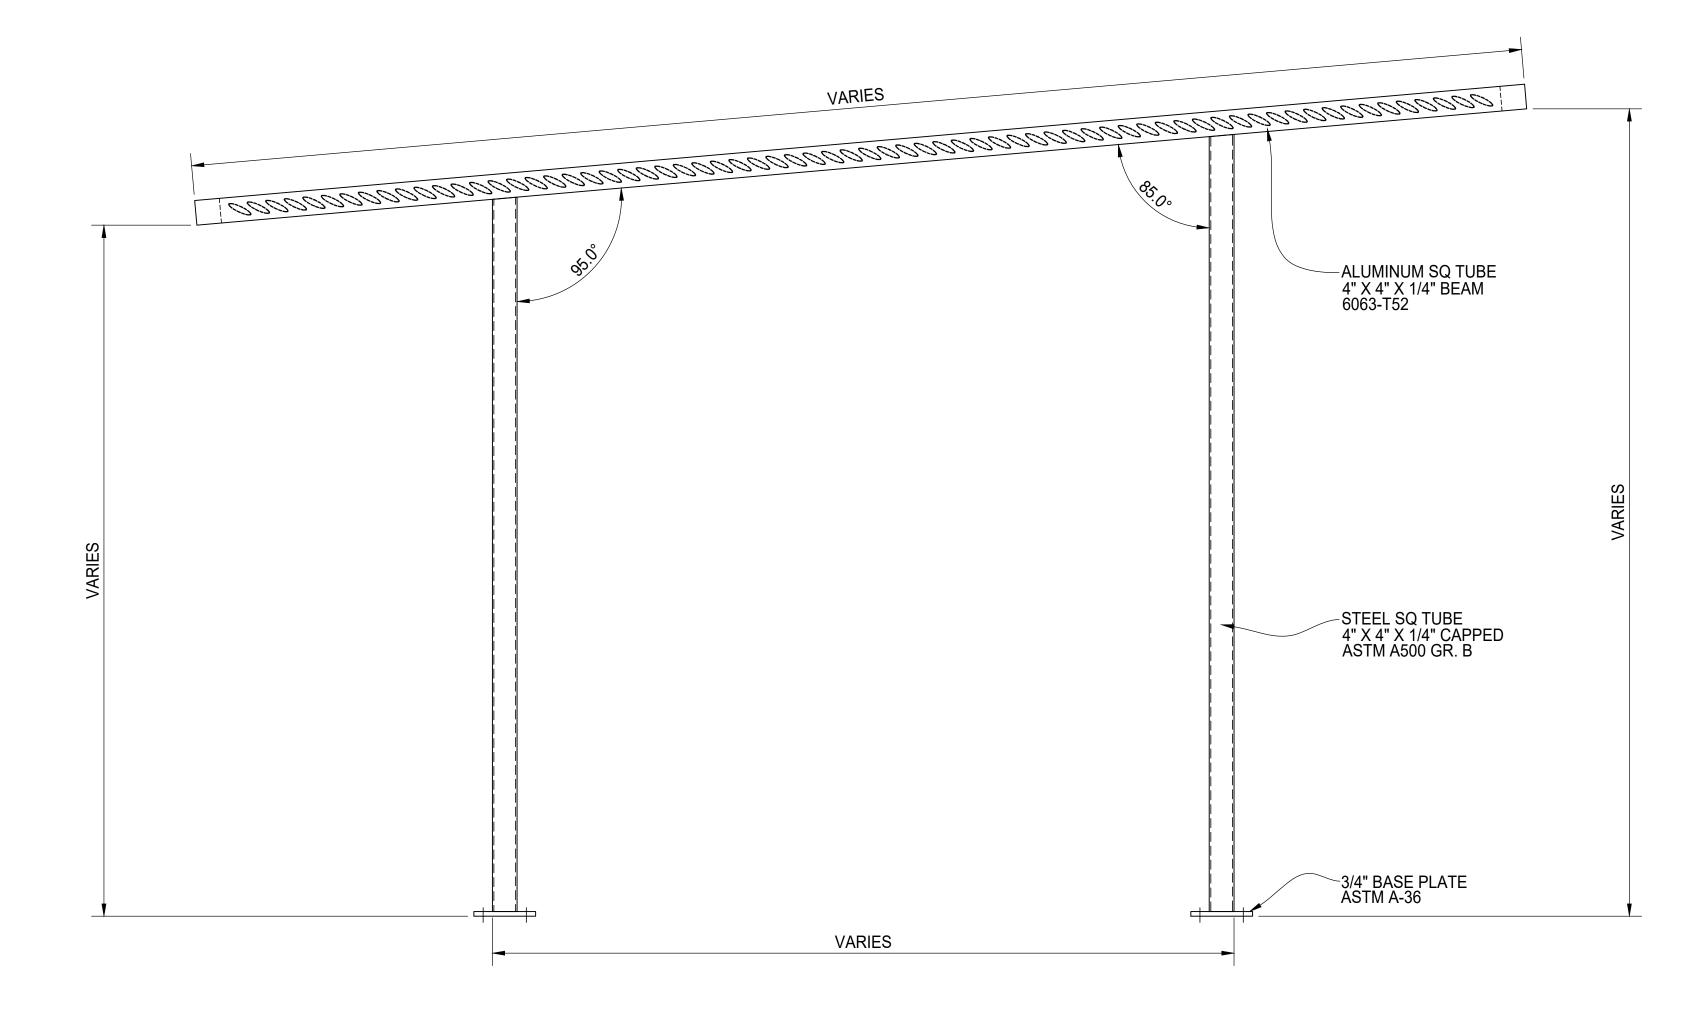

## PLAN VIEW

## FRONT ELEVATION

## NOTE:

1) THE PROPOSED DESIGN IS IN ACCORDANCE WITH PALMSHIELD'S STANDARD DESIGN PARAMETERS AND MAY CONFLICT WITH PROJECT PLANS AND SPECIFICATIONS. PLEASE CAREFULLY REVIEW YOUR FABRICATION DRAWINGS FOR ANY CONFLICTS.

2) ANCHORS ARE NOT INCLUDED IN THIS SUBMITTAL. SELECTION OF ANCHORING TO BE BY OTHERS.

3) LEAD TIMES FOR FABRICATION VARY PER BACK LOG AT TIME OF APPROVAL OF DRAWINGS AND/OR RECEIPT OF DOWN PAYMENT. UPON APPROVAL ESTIMATED COMPLETION DATES WILL BE SUPPLIED VIA EMAIL. PLEASE ALLOW AN ADDITIONAL 7± DAYS FOR SHIPPING AS REQUIRED.

4) SYSTEM DESIGNED TO BE INSTALLED ON LEVEL SURFACE. IF GRADE IS SLOPED, ELEVATIONS AT POST LOCATIONS MUST BE PROVIDED TO PALMSHIELD. PALMSHIELD WILL MATCH AS CLOSELY AS POSSIBLE TO THE GRADE ELEVATIONS PROVIDED.