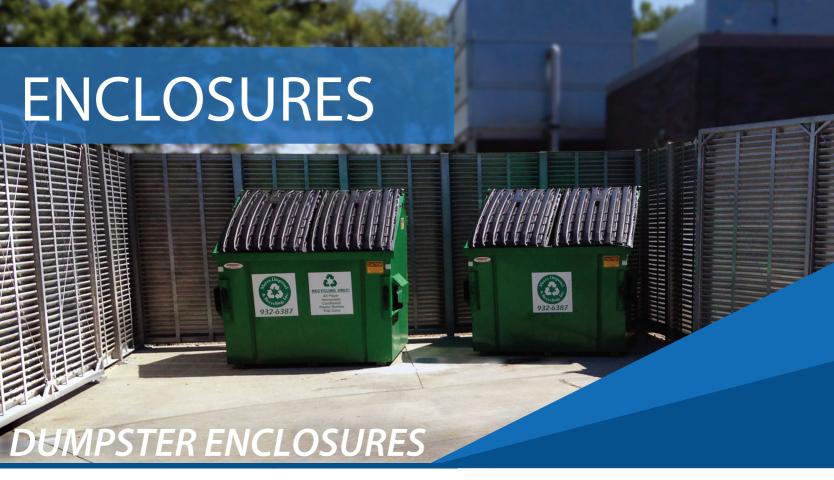

## **SPECIFICATIONS**

**Single:** Holds up to one 10 yard box or slant

**Single w/ Walk-In:** Holds up to one 10 yard box or slant with walk-in gate

**Double:** Holds up to two 10 yard boxes or slants

**Triple:** Holds up to three 10 yard boxes or slants

**Double:** Holds up to two 10 yard boxes or slants

Infill Options: Atlas Louver;

**Augustus Solid** 

Composite, Aluminum, & Vinyl;