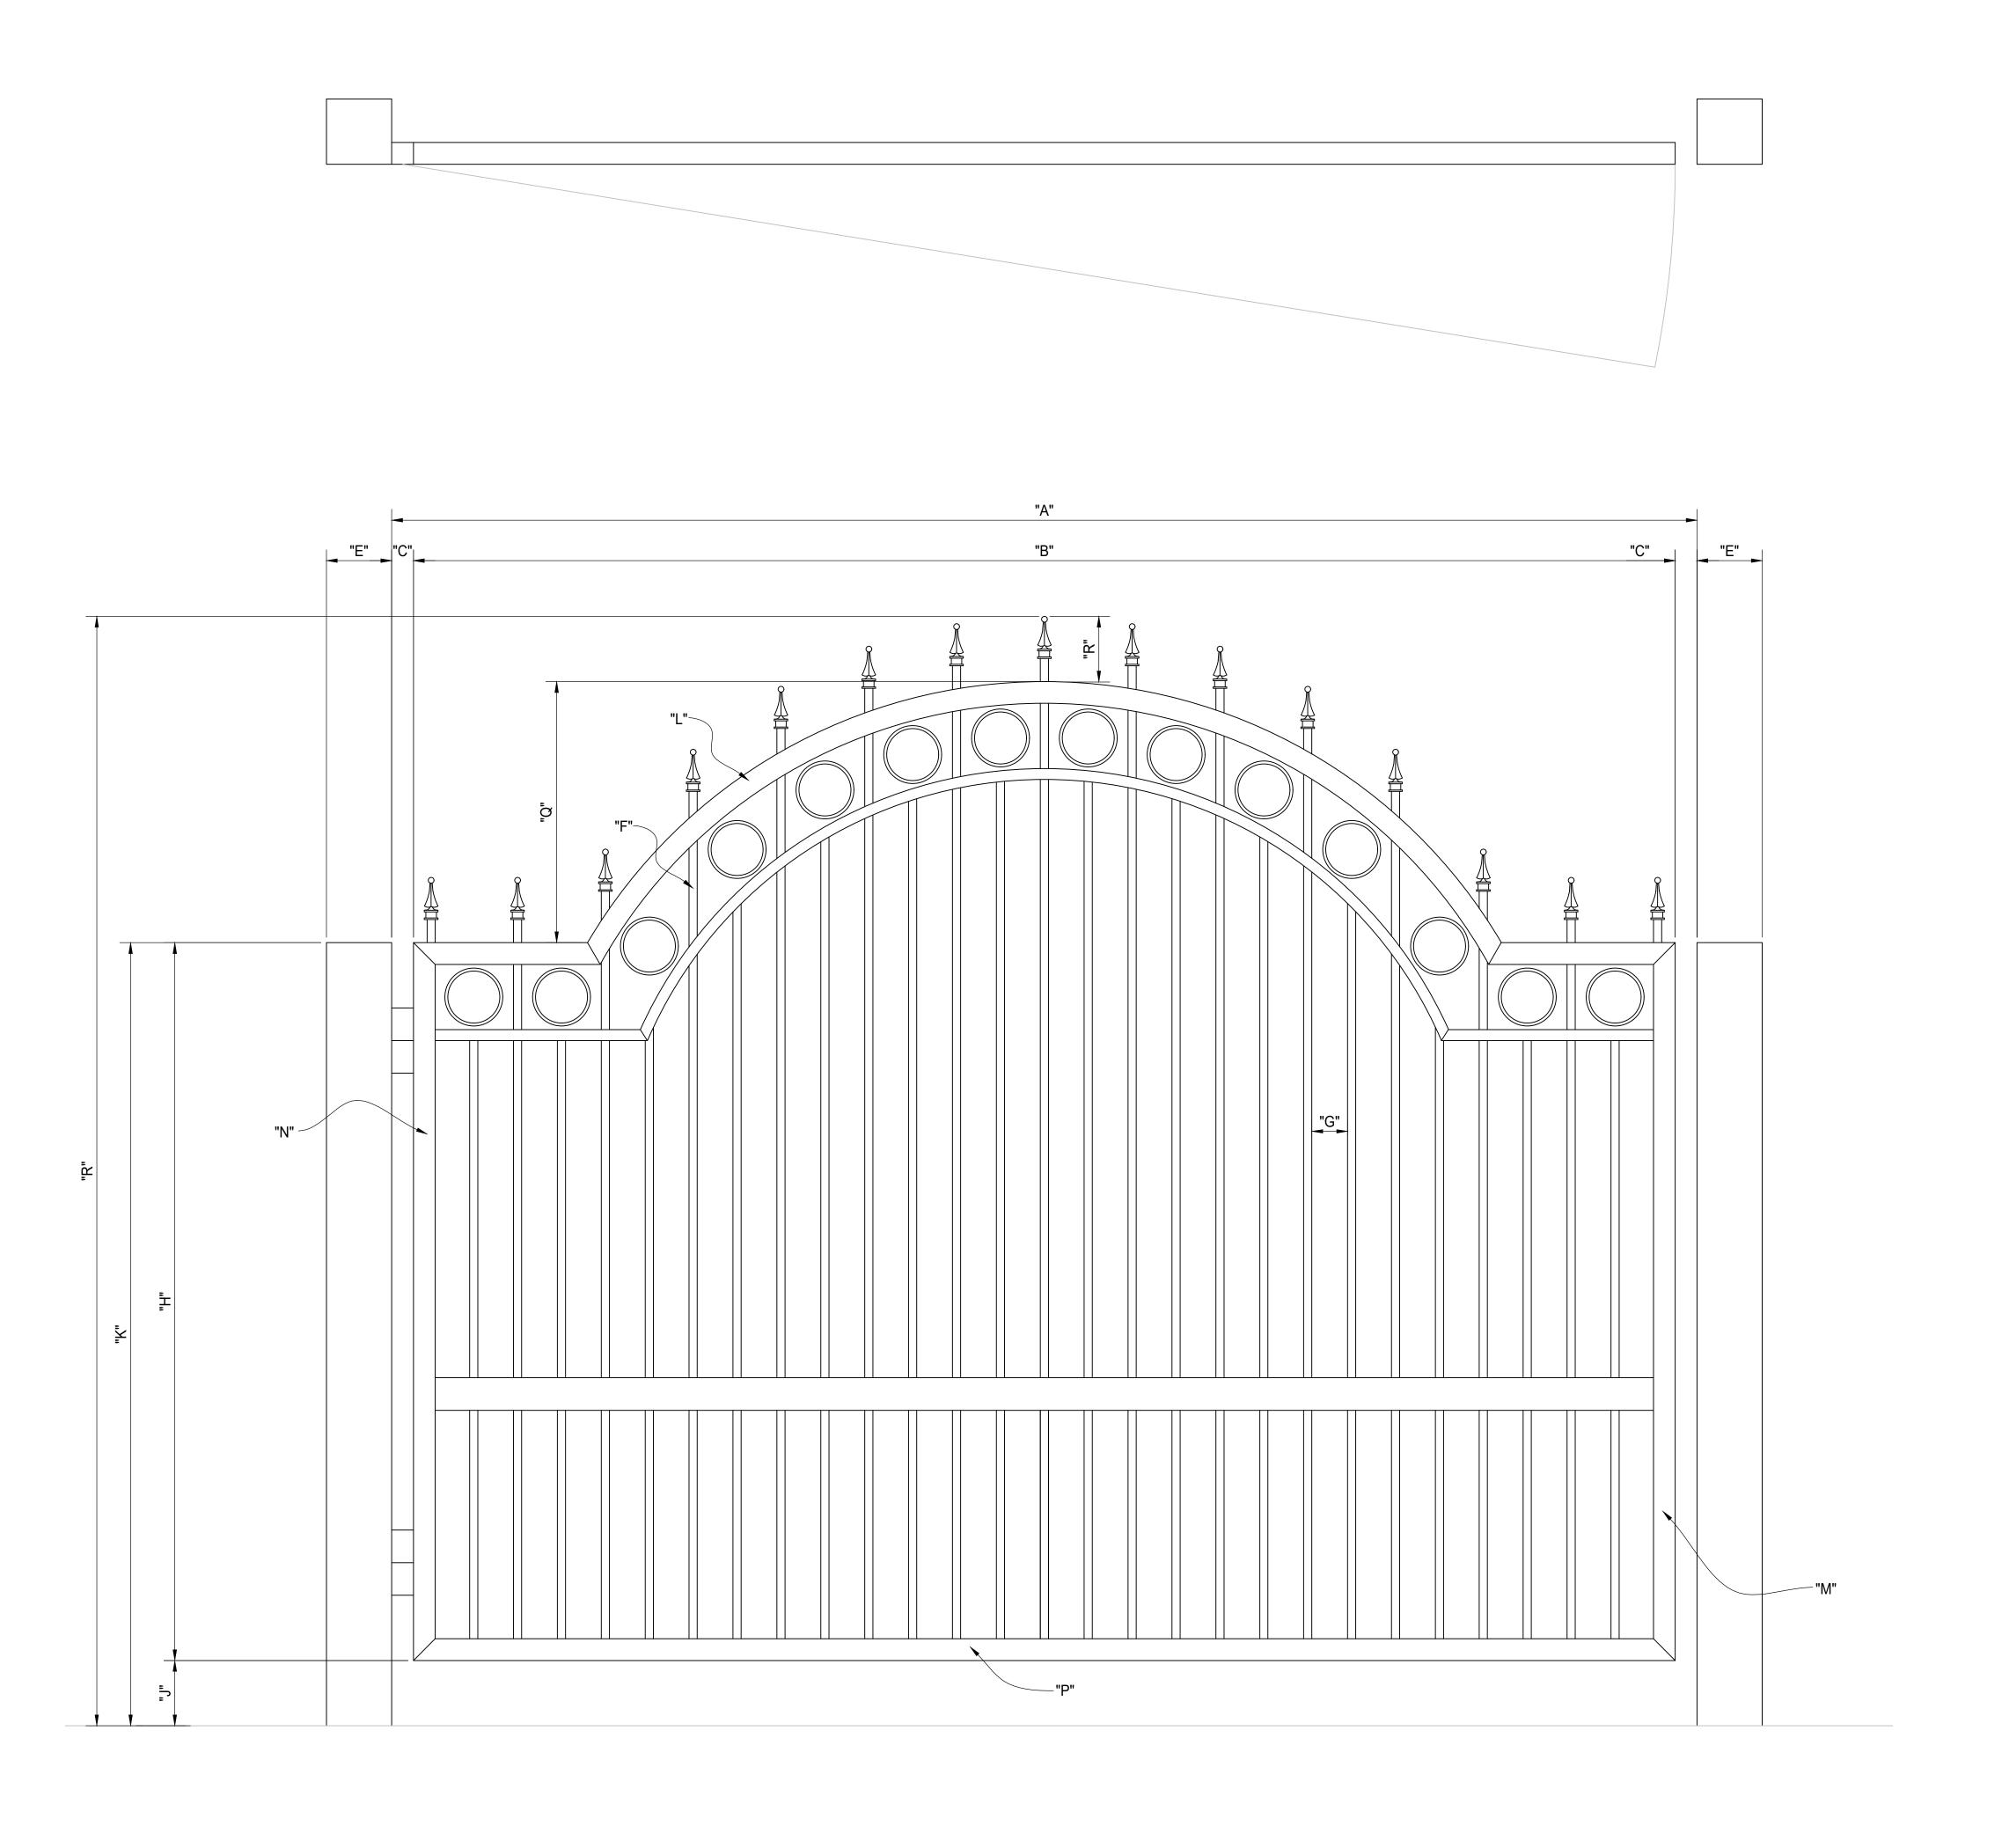

"A" INSIDE TO INSIDE CLEAR OPENING "B" LEAF WIDTH "C" HINGE GAP HINGE STYLE? HINGE PROVIDED BY? "D" LATCH GAP LATCH STYLE? LATCH PROVIDED BY? "E" POST SIZE POST PROVIDED BY? PLATED OR EMBEDDED? PLATE SIZE / EMBED DEPTH? "F" PICKET SIZE "G" PICKET INSIDE TO INSIDE SPACING "H" GATE LEAF HEIGHT "J" CLEARANCE GAP "K" GRADE TO TOP HEIGHT "L" FRAME TOP MEMBER SIZE "M" FRAME LATCH SIDE MEMBER SIZE "N" FRAME HINGE SIDE MEMBER SIZE "P" FRAME BOTTOM MEMBER SIZE "Q" SCALLOP HEIGHT "R" FINIAL HEIGHT GATE SWINGS OUT AS SHOWN? COLOR/FINISH? MATERIAL? ADDITIONAL INFORMATION:

ORNATE OVERSCALLOP WITH RINGS AND QUAD FLARE FINIALS FINISH TO BE DETERMINED

SCALE: N.T.S.