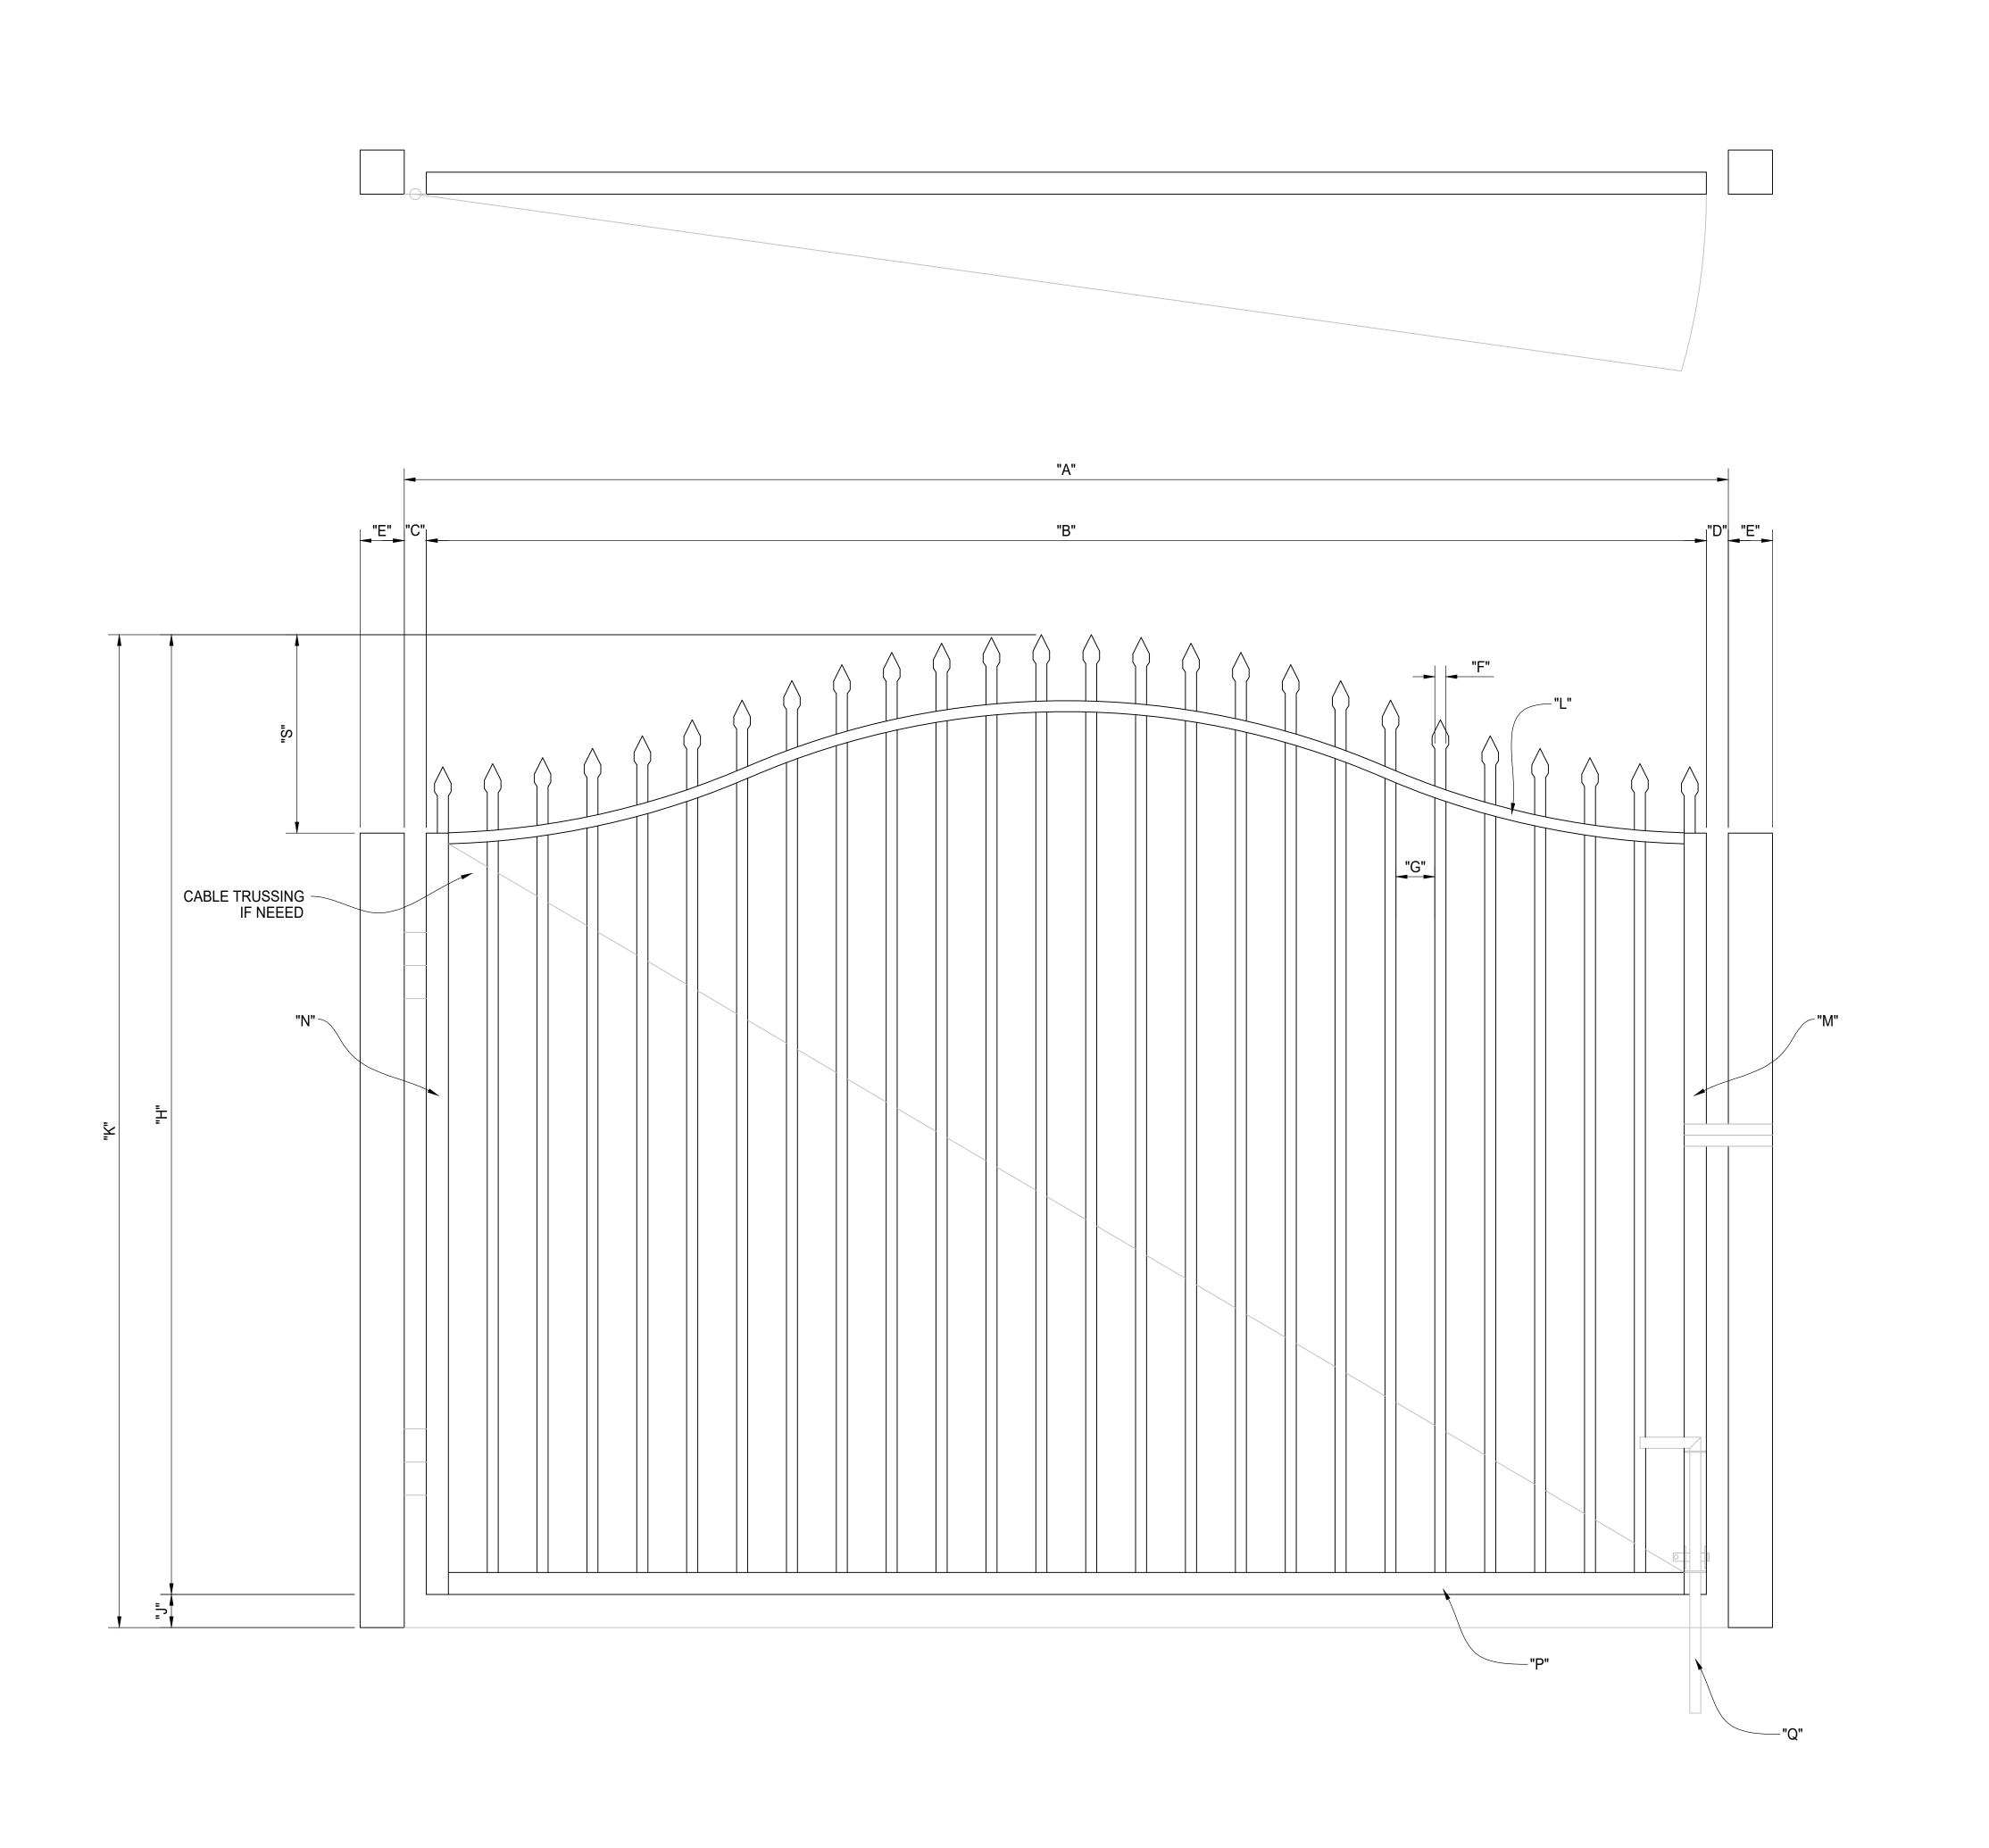

"A" INSIDE TO INSIDE CLEAR OPENING "B" LEAF WIDTH "C" HINGE GAP HINGE STYLE? HINGE PROVIDED BY? "D" LATCH GAP LATCH STYLE? LATCH PROVIDED BY? "E" POST SIZE POST PROVIDED BY? PLATED OR EMBEDDED? PLATE SIZE / EMBED DEPTH? "F" PICKET SIZE "G" PICKET INSIDE TO INSIDE SPACING "H" GATE LEAF HEIGHT "J" CLEARANCE GAP "K" GRADE TO TOP HEIGHT "L" FRAME TOP MEMBER SIZE "M" FRAME LATCH SIDE MEMBER SIZE "N" FRAME HINGE SIDE MEMBER SIZE "P" FRAME BOTTOM MEMBER SIZE "Q" SCALLOP HEIGHT "R" FINIAL HEIGHT GATE SWINGS OUT AS SHOWN? COLOR/FINISH? MATERIAL? ADDITIONAL INFORMATION:

SINGLE SWING GATE
OVER SCALLOP SPEAR TOP

FINISH TO BE DETERMINED

REVIDESCRIPTION

DATE

...

DATE

SCALE: N.T.S.