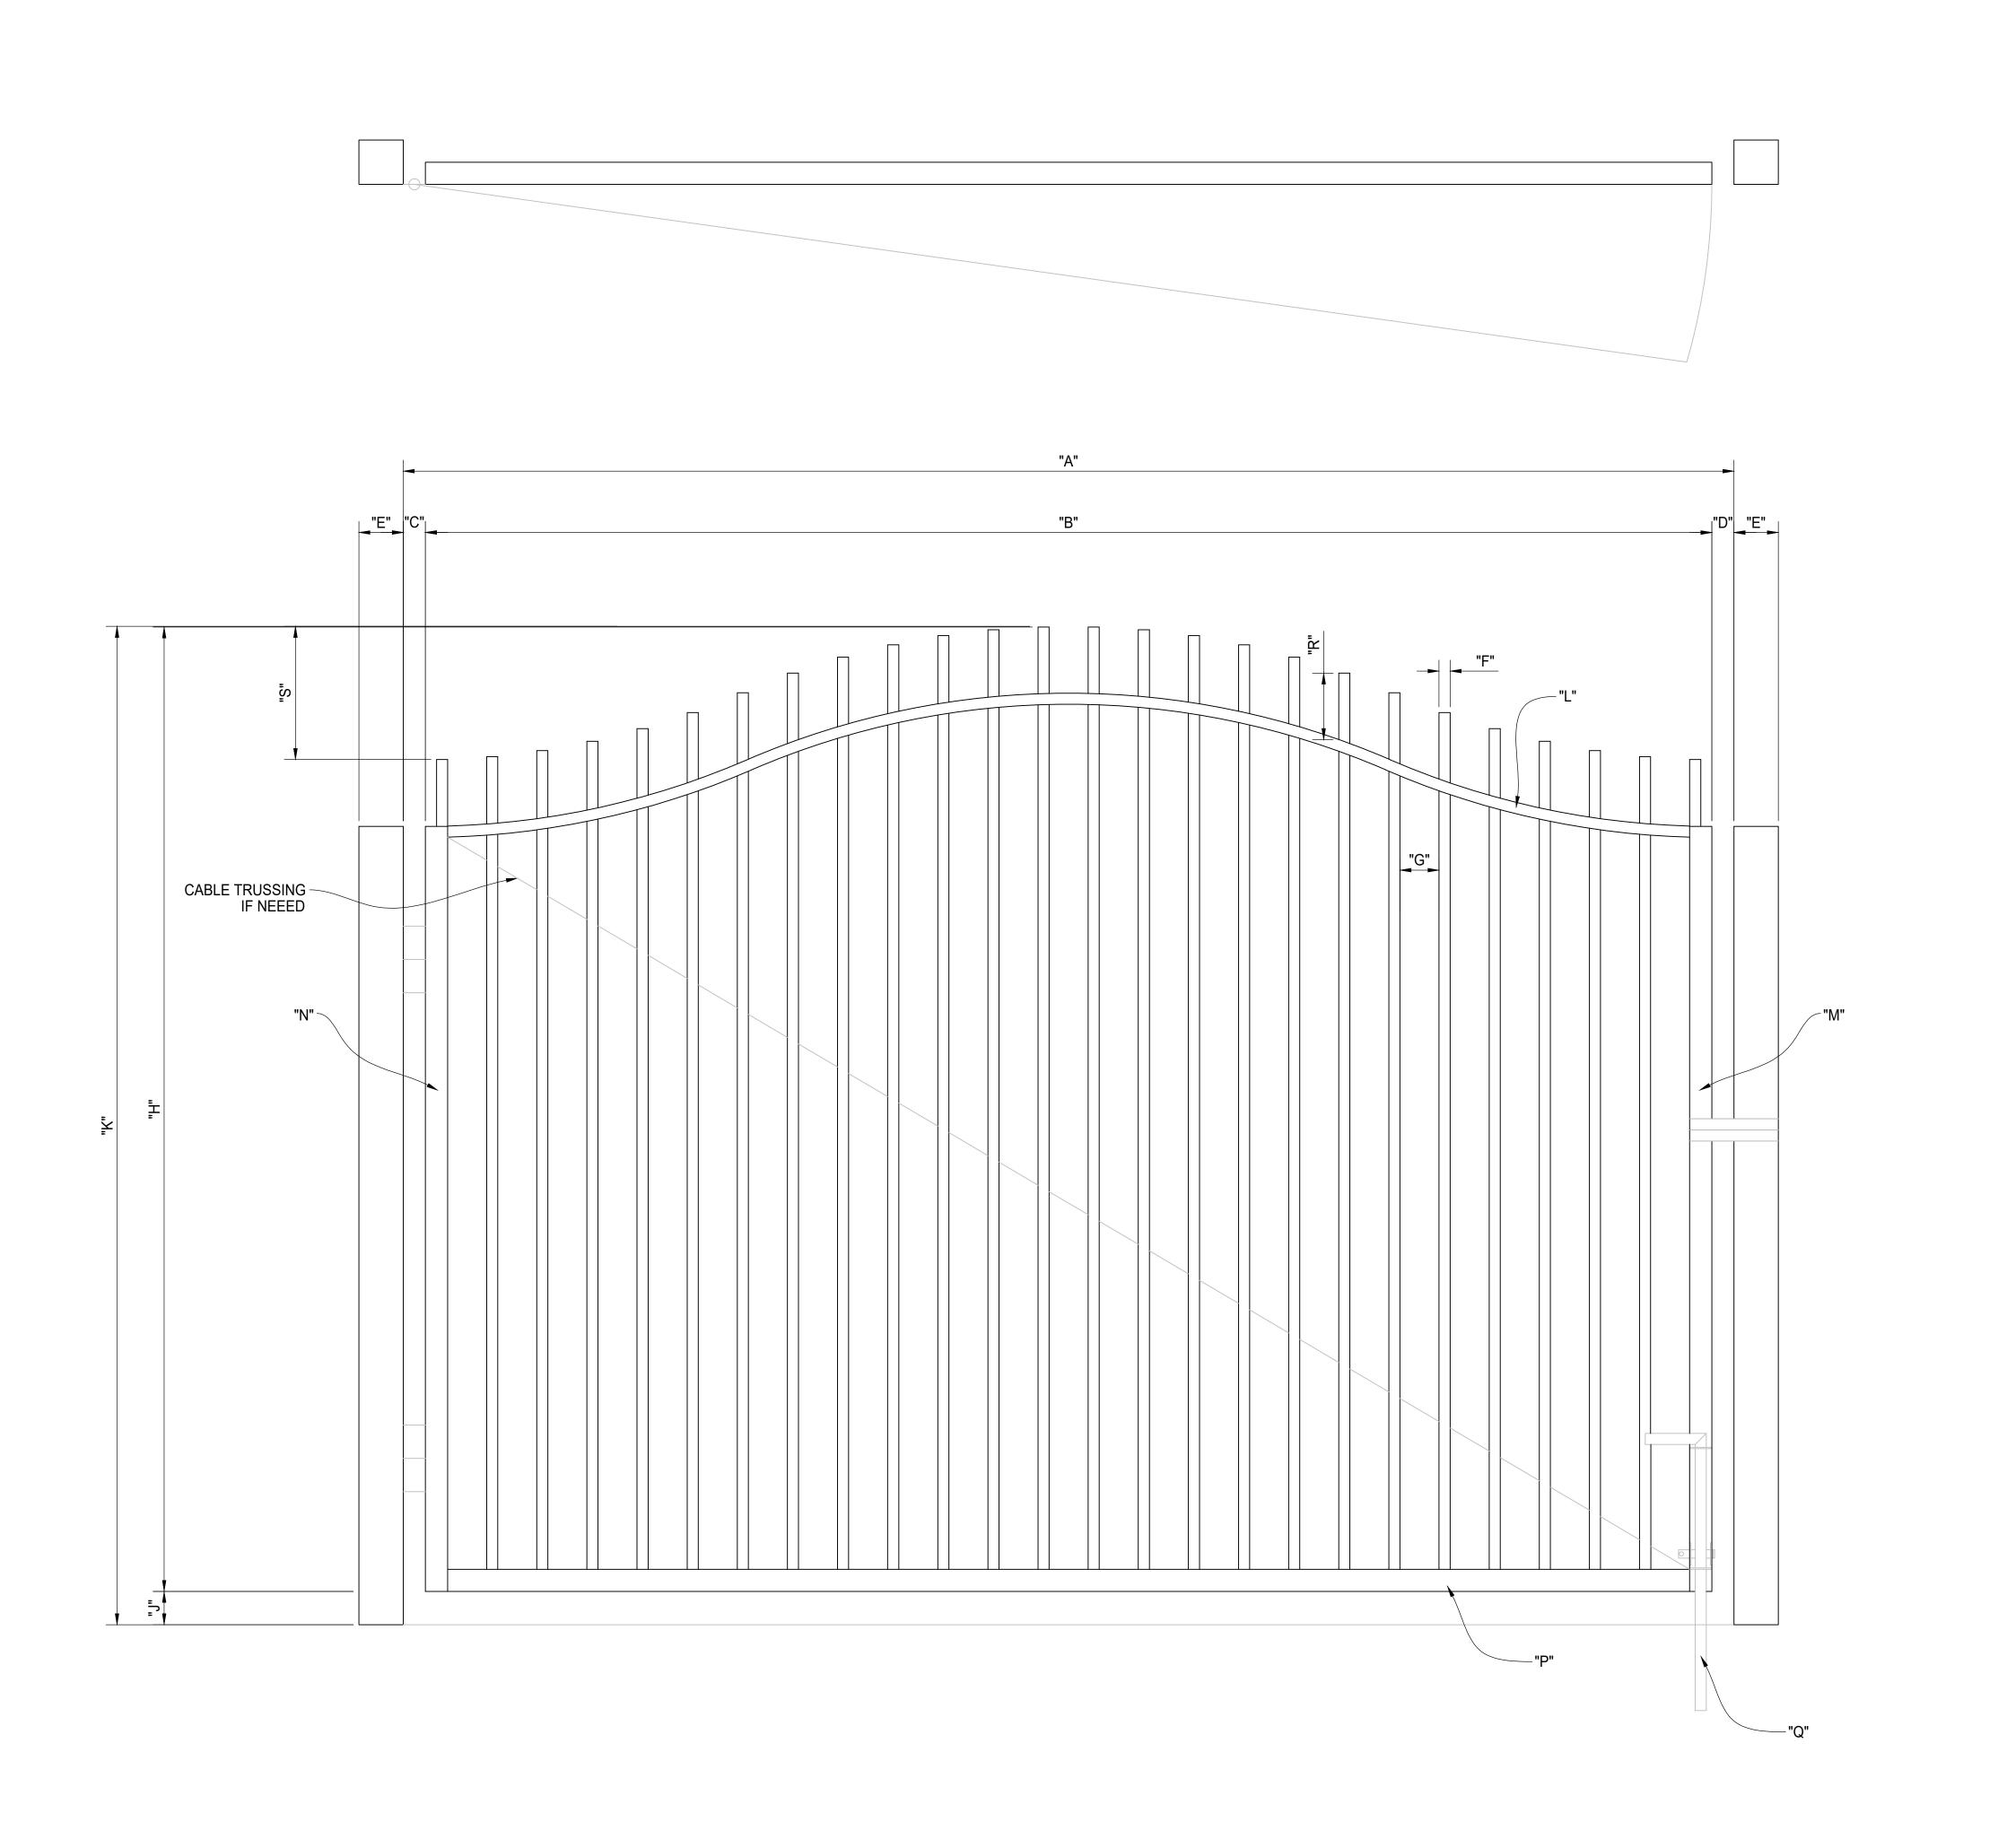

"A" INSIDE TO INSIDE CLEAR OPENING "B" LEAF WIDTH "C" HINGE GAP HINGE STYLE? HINGE PROVIDED BY? "D" LATCH GAP LATCH STYLE? LATCH PROVIDED BY? "E" POST SIZE POST PROVIDED BY? PLATED OR EMBEDDED? PLATE SIZE / EMBED DEPTH? "F" PICKET SIZE "G" PICKET INSIDE TO INSIDE SPACING "H" GATE LEAF HEIGHT "J" CLEARANCE GAP "K" GRADE TO TOP HEIGHT "L" FRAME TOP MEMBER SIZE "M" FRAME LATCH SIDE MEMBER SIZE "N" FRAME HINGE SIDE MEMBER SIZE "P" FRAME BOTTOM MEMBER SIZE "Q" SCALLOP HEIGHT "R" FINIAL HEIGHT GATE SWINGS OUT AS SHOWN? COLOR/FINISH? MATERIAL? ADDITIONAL INFORMATION:

SINGLE SWING GATE
OVER SCALLOP SINGLE SWING
FLAT TOP PICKET
FINISH TO BE DETERMINED

RETURN BY DATE: SCALE: N.T.S. DRAWN DATE: REV SHEE