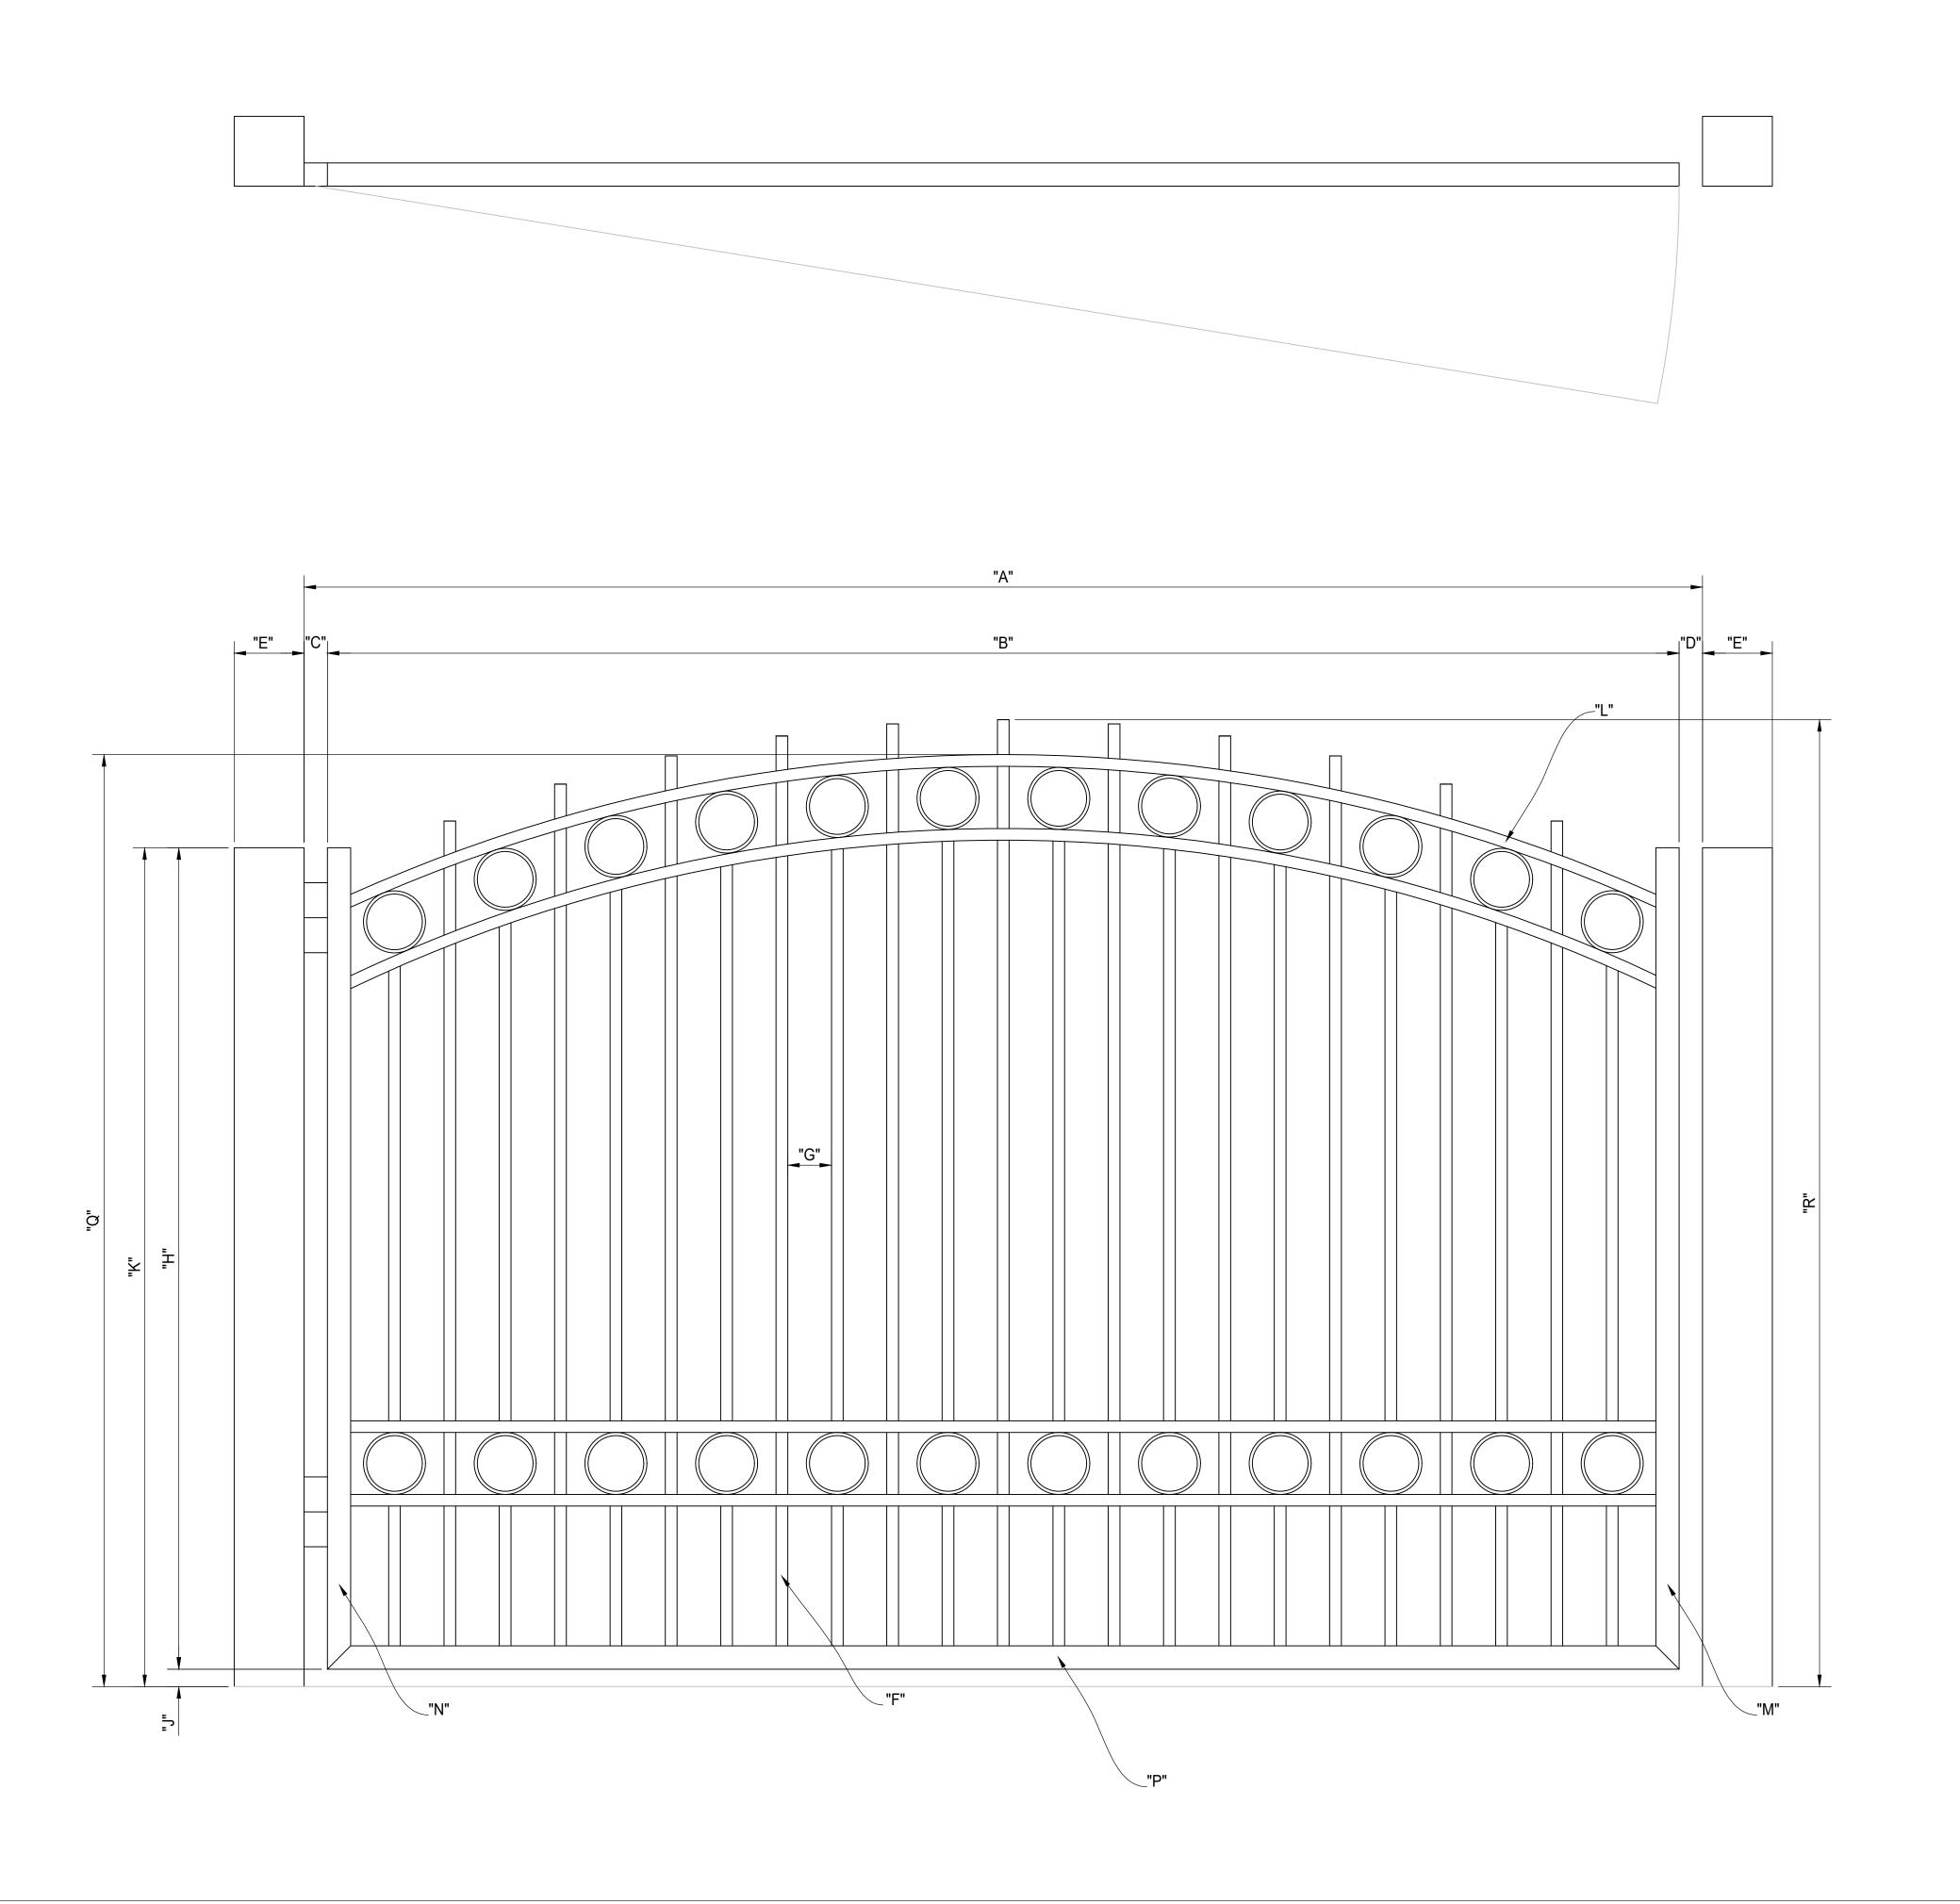

"A" INSIDE TO INSIDE CLEAR OPENING "B" LEAF WIDTH "C" HINGE GAP HINGE STYLE? HINGE PROVIDED BY? "D" LATCH GAP LATCH STYLE? LATCH PROVIDED BY? "E" POST SIZE POST PROVIDED BY? PLATED OR EMBEDDED? PLATE SIZE / EMBED DEPTH? "F" PICKET SIZE "G" PICKET INSIDE TO INSIDE SPACING "H" GATE LEAF HEIGHT "J" CLEARANCE GAP "K" GRADE TO TOP HEIGHT "L" FRAME TOP MEMBER SIZE "M" FRAME LATCH SIDE MEMBER SIZE "N" FRAME HINGE SIDE MEMBER SIZE "P" FRAME BOTTOM MEMBER SIZE "Q" SCALLOP HEIGHT "R" FINIAL HEIGHT GATE SWINGS OUT AS SHOWN? COLOR/FINISH? MATERIAL? ADDITIONAL INFORMATION:

SINGLE SWING GATE
OVER ARCH DOUBLE WITH RINGS
ALTERNATING FLAT TOP PICKETS
FINISH TO BE DETERMINED

CLIENT PROJECT #:

RETURN BY DATE:

DRAWN DATE:

SCALE: N.T.S. DRAWN DATE:
BY: . SHE