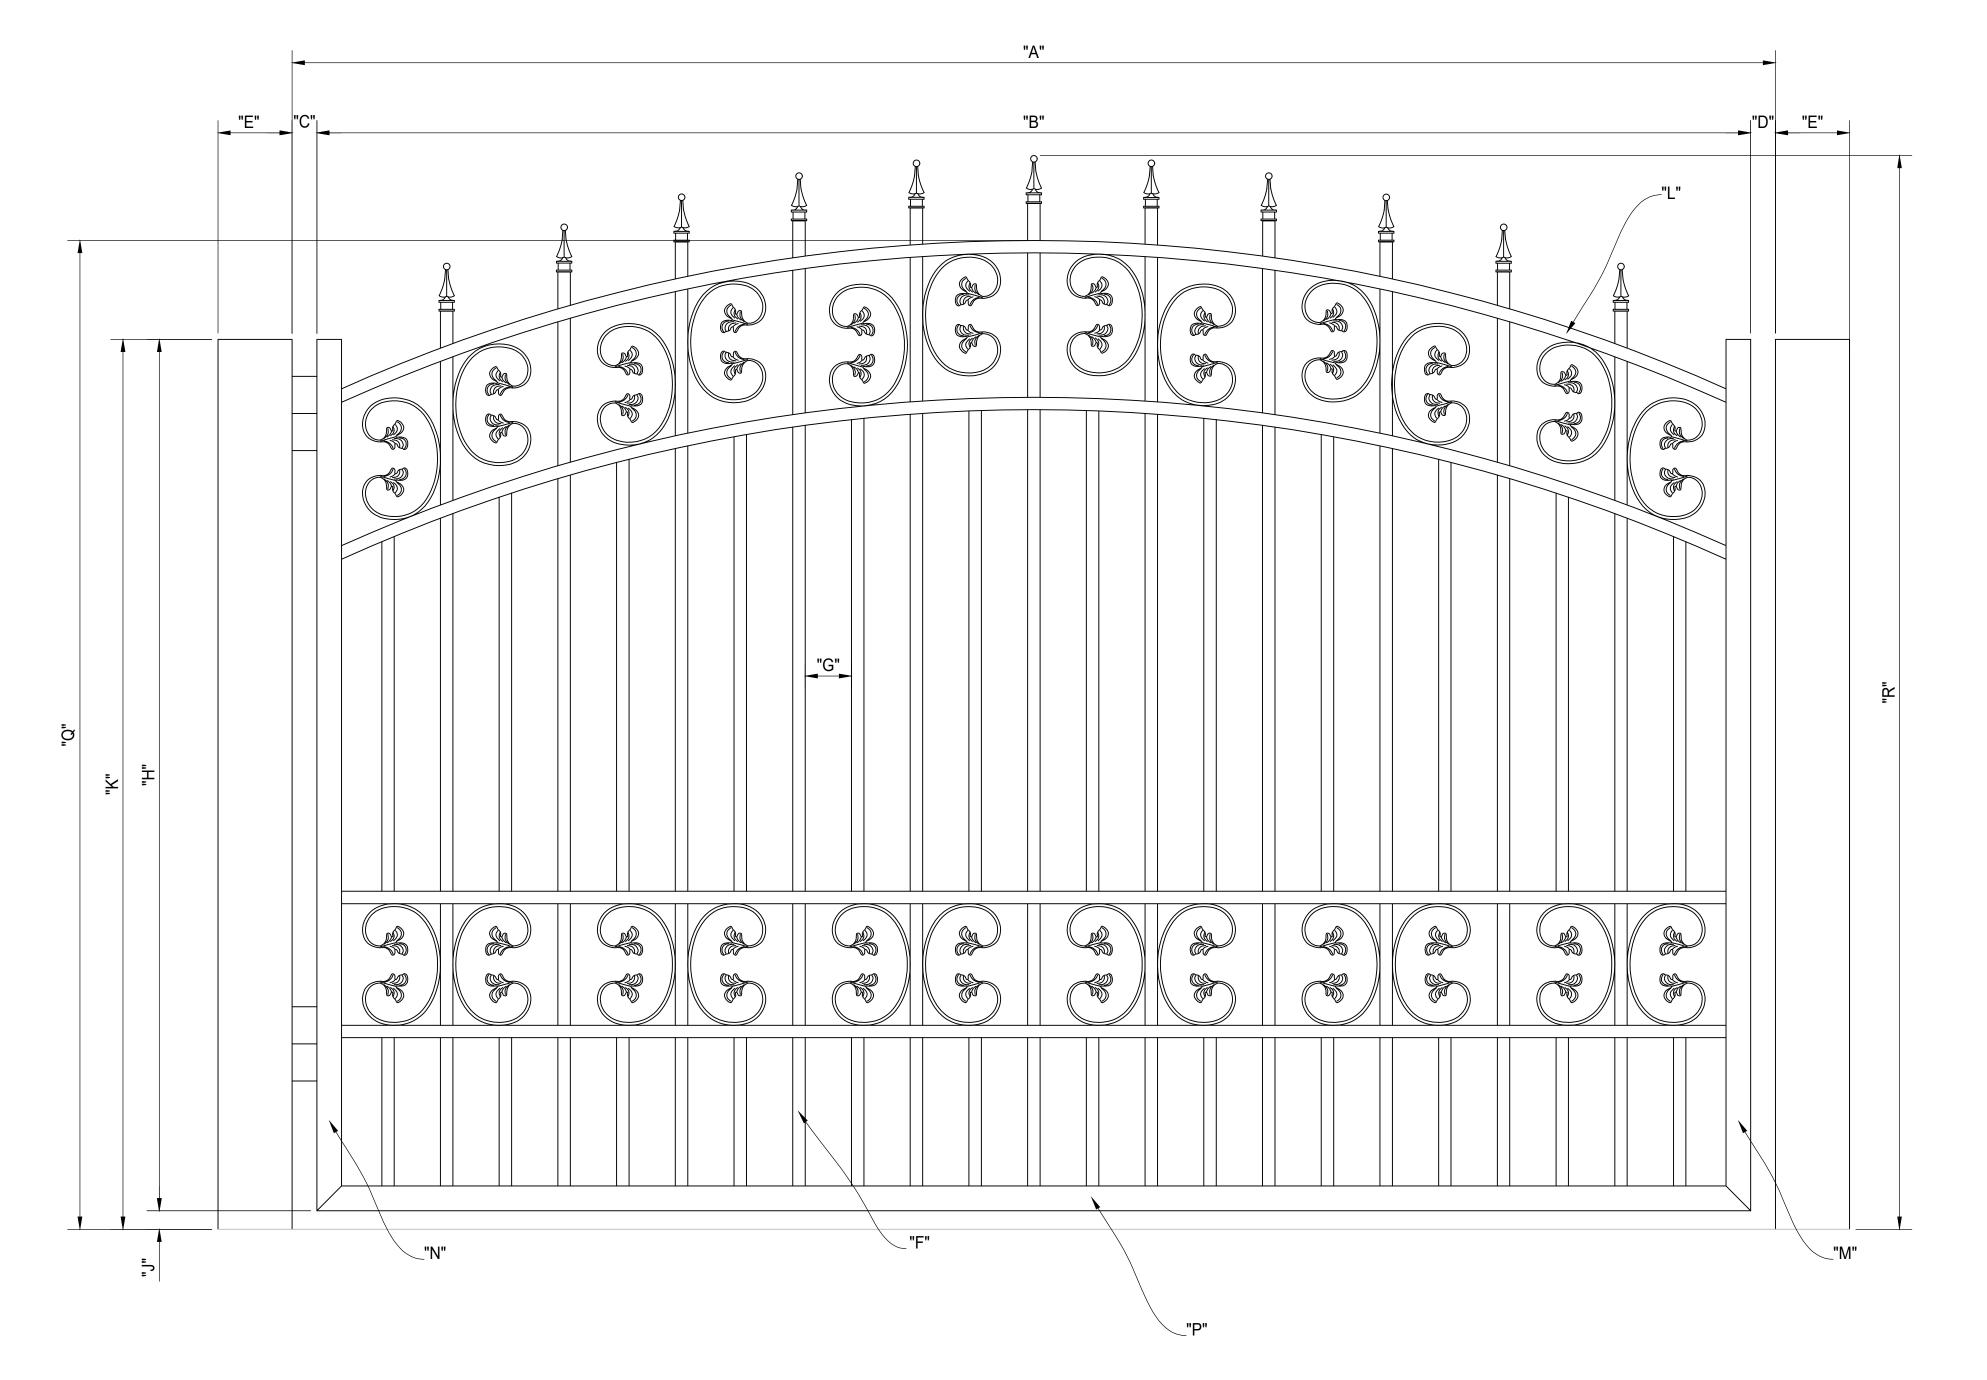

"A" INSIDE TO INSIDE CLEAR OPENING "B" LEAF WIDTH "C" HINGE GAP HINGE STYLE? HINGE PROVIDED BY? "D" LATCH GAP LATCH STYLE? LATCH PROVIDED BY? "E" POST SIZE POST PROVIDED BY? PLATED OR EMBEDDED? PLATE SIZE / EMBED DEPTH? "F" PICKET SIZE "G" PICKET INSIDE TO INSIDE SPACING "H" GATE LEAF HEIGHT "J" CLEARANCE GAP "K" GRADE TO TOP HEIGHT "L" FRAME TOP MEMBER SIZE "M" FRAME LATCH SIDE MEMBER SIZE "N" FRAME HINGE SIDE MEMBER SIZE "P" FRAME BOTTOM MEMBER SIZE "Q" SCALLOP HEIGHT "R" FINIAL HEIGHT GATE SWINGS OUT AS SHOWN? COLOR/FINISH? MATERIAL?

ADDITIONAL INFORMATION:

OVER ARCH DBL BUTTERFLY RIBBON WITH QUAD FLARE FINIALS FINISH TO BE DETERMINED

SCALE: N.T.S.