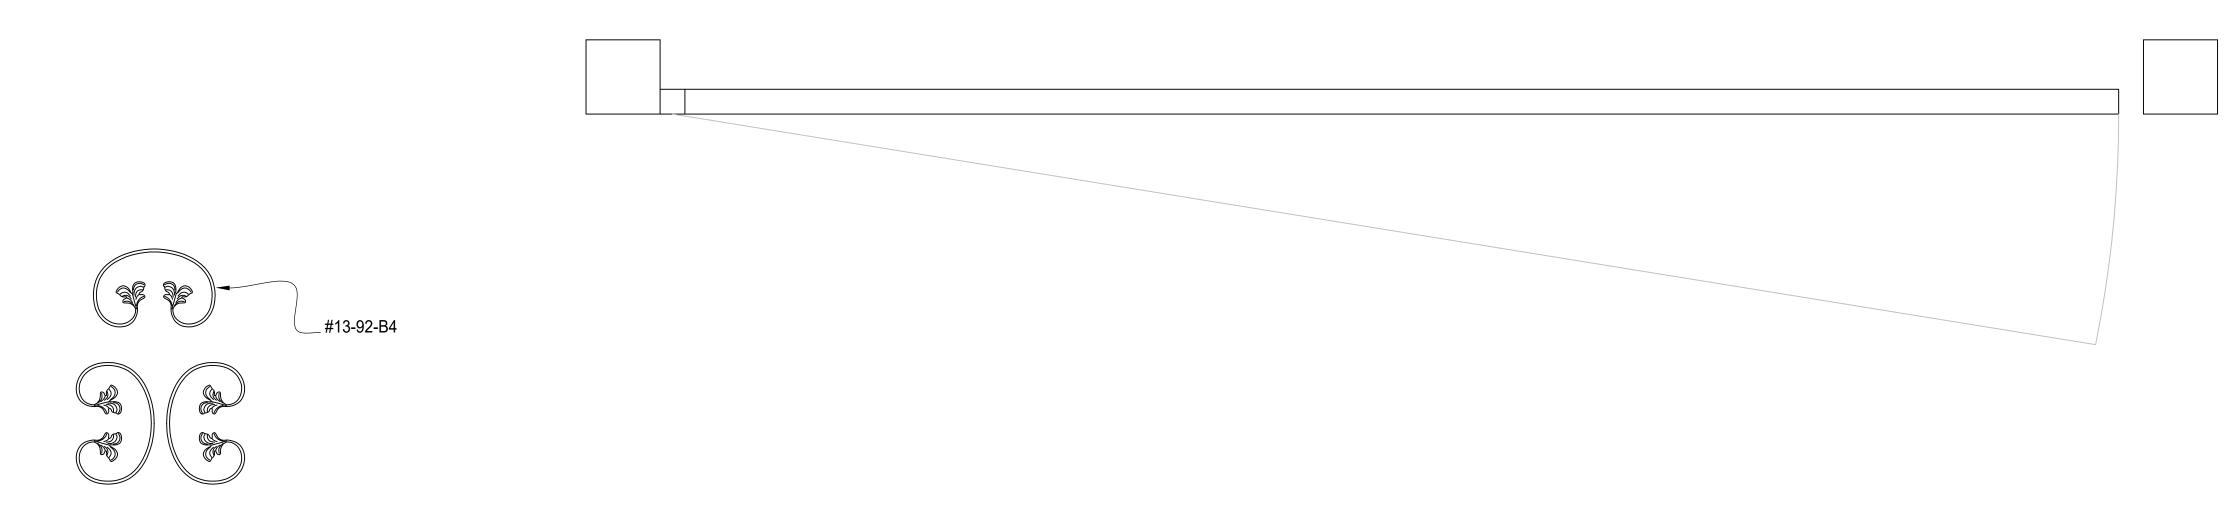

ADDITIONAL INFORMATION:

OVER ARCH DBL BUTTERFLY RIBBON WITH QUAD FLARE FINIALS FINISH TO BE DETERMINED

SCALE: N.T.S.