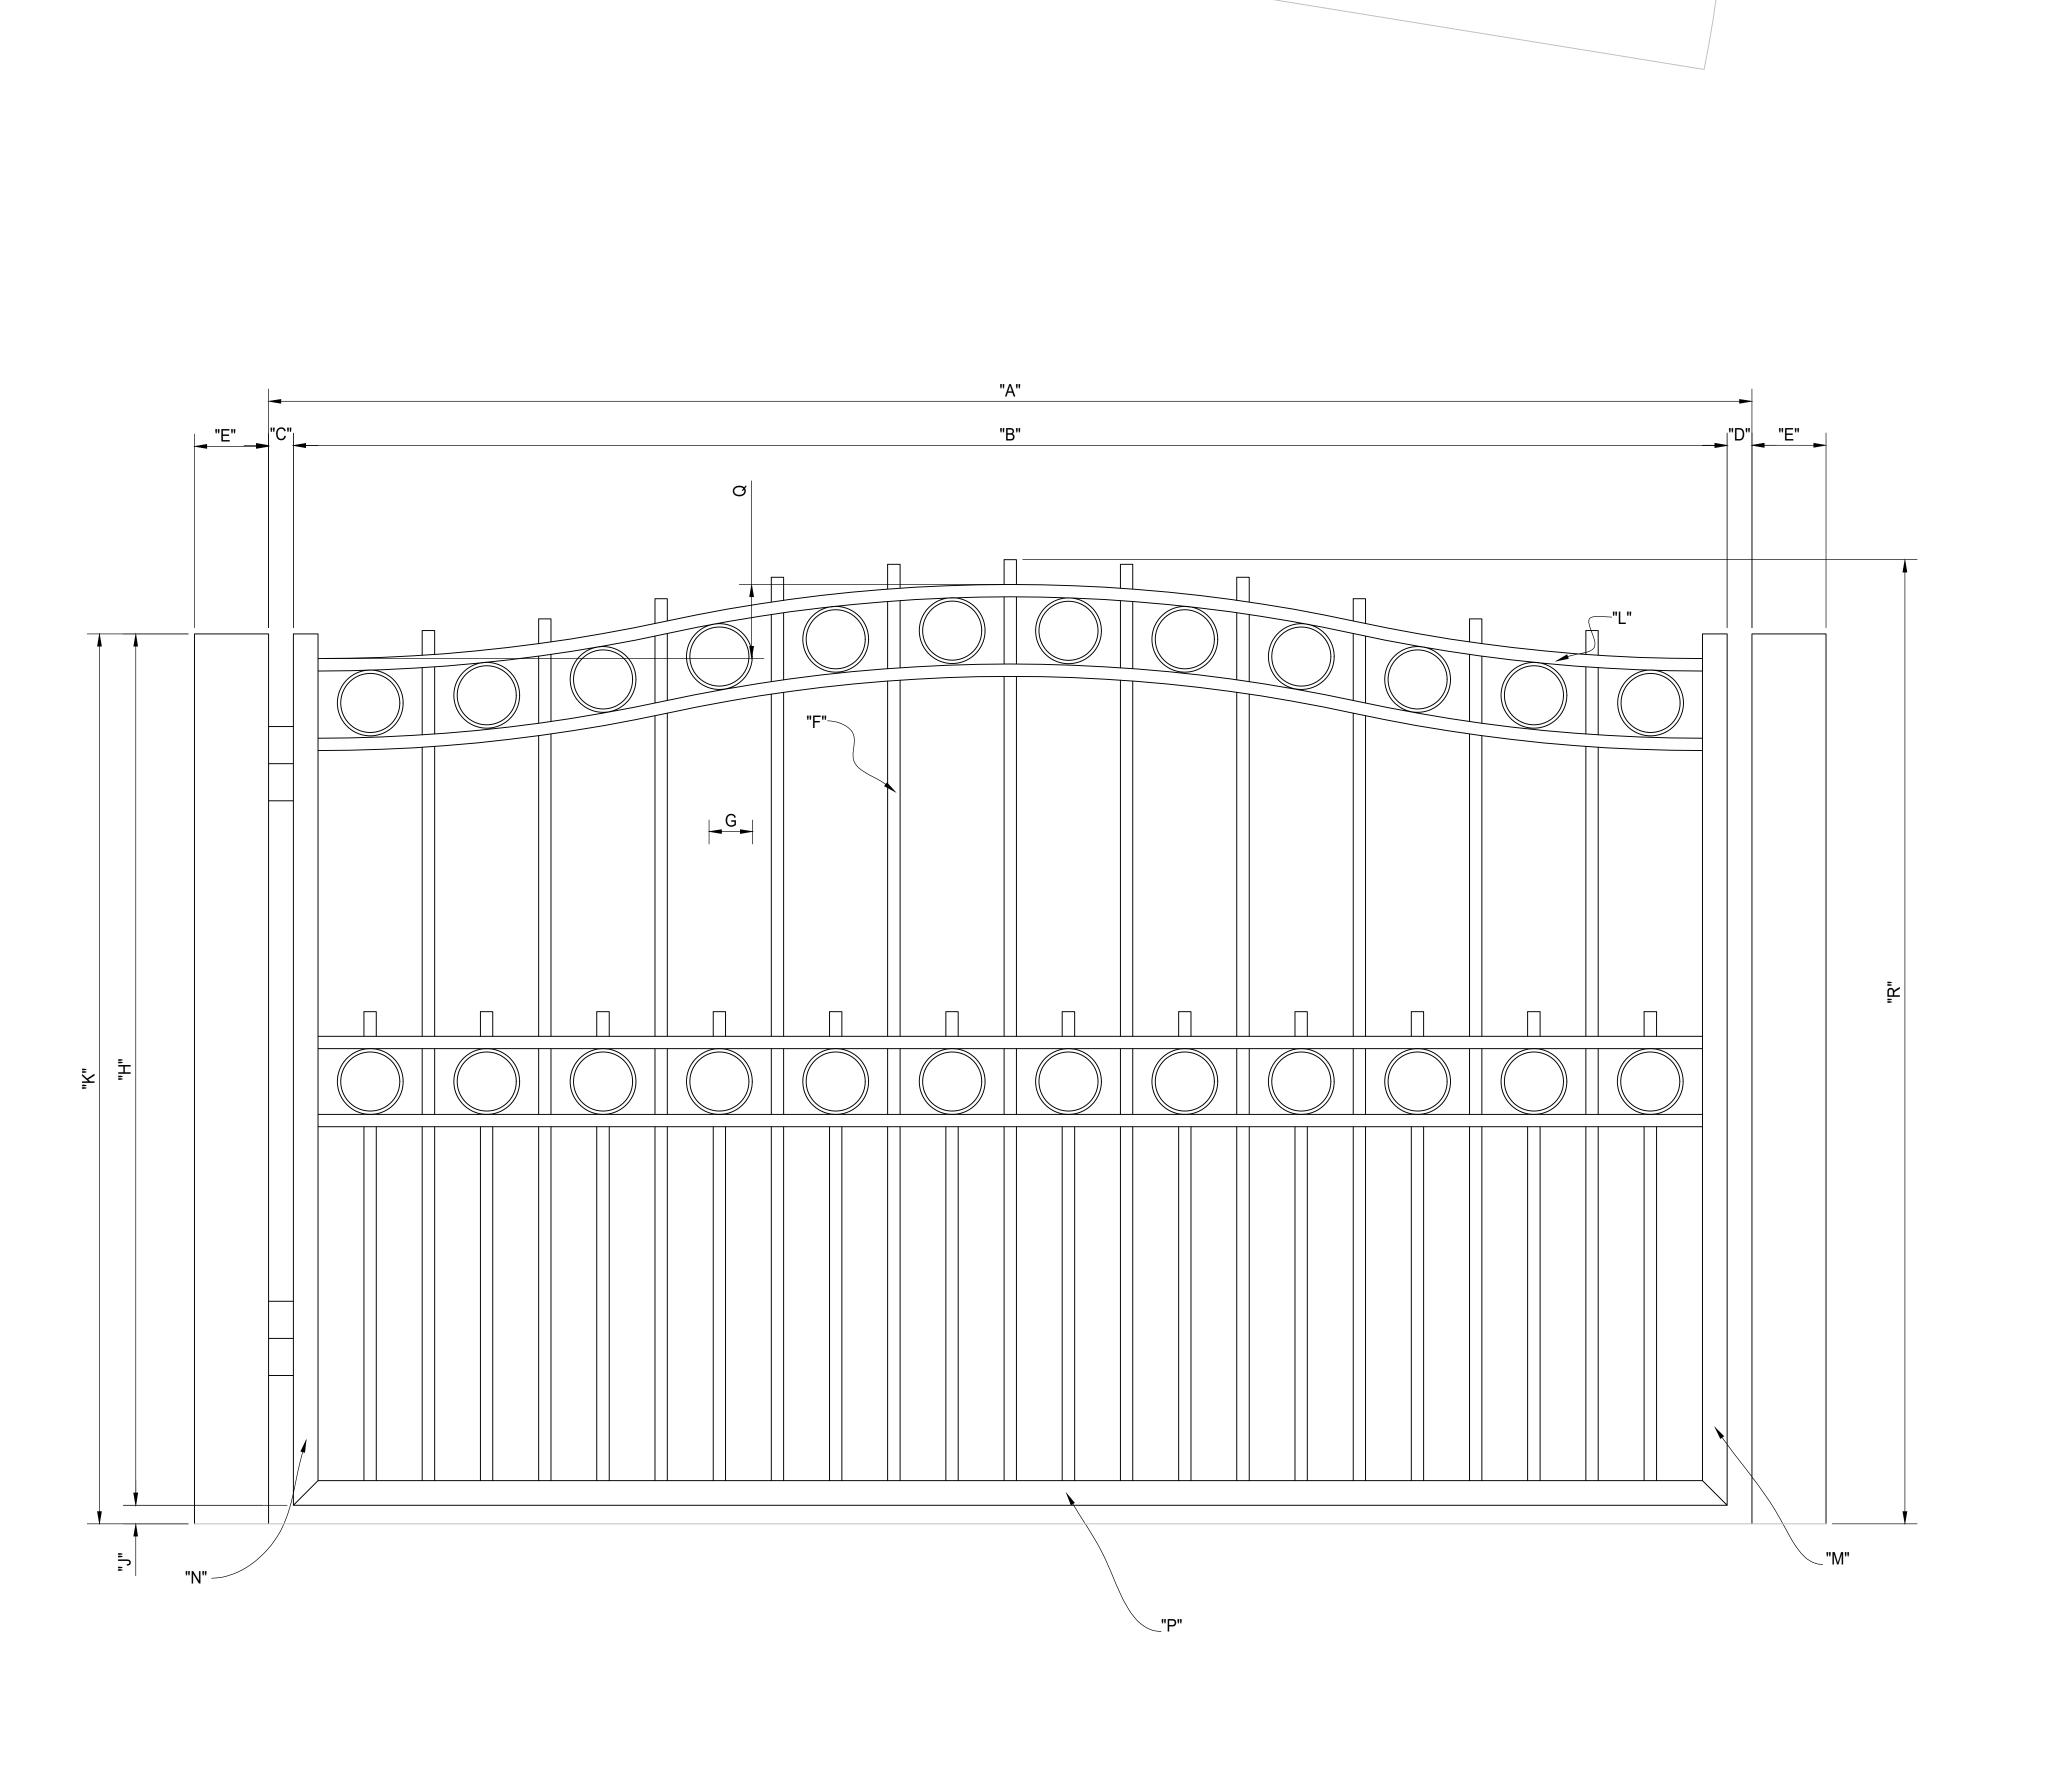

"A" INSIDE TO INSIDE CLEAR OPENING "B" LEAF WIDTH "C" HINGE GAP HINGE STYLE? HINGE PROVIDED BY? "D" LATCH GAP LATCH STYLE? LATCH PROVIDED BY? "E" POST SIZE POST PROVIDED BY? PLATED OR EMBEDDED? PLATE SIZE / EMBED DEPTH? "F" PICKET SIZE "G" PICKET INSIDE TO INSIDE SPACING "H" GATE LEAF HEIGHT "J" CLEARANCE GAP "K" GRADE TO TOP HEIGHT "L" FRAME TOP MEMBER SIZE "M" FRAME LATCH SIDE MEMBER SIZE "N" FRAME HINGE SIDE MEMBER SIZE "P" FRAME BOTTOM MEMBER SIZE "Q" SCALLOP HEIGHT "R" FINIAL HEIGHT GATE SWINGS OUT AS SHOWN? COLOR/FINISH? MATERIAL? ADDITIONAL INFORMATION: