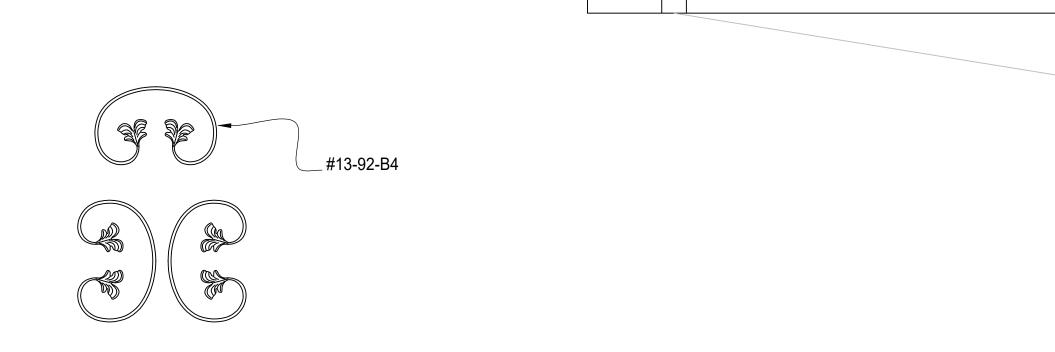

RIBBON & DBL OVER ARCH &

QUAD FLARE FINIALS

FINISH TO BE DETERMINED

SCALE: N.T.S.