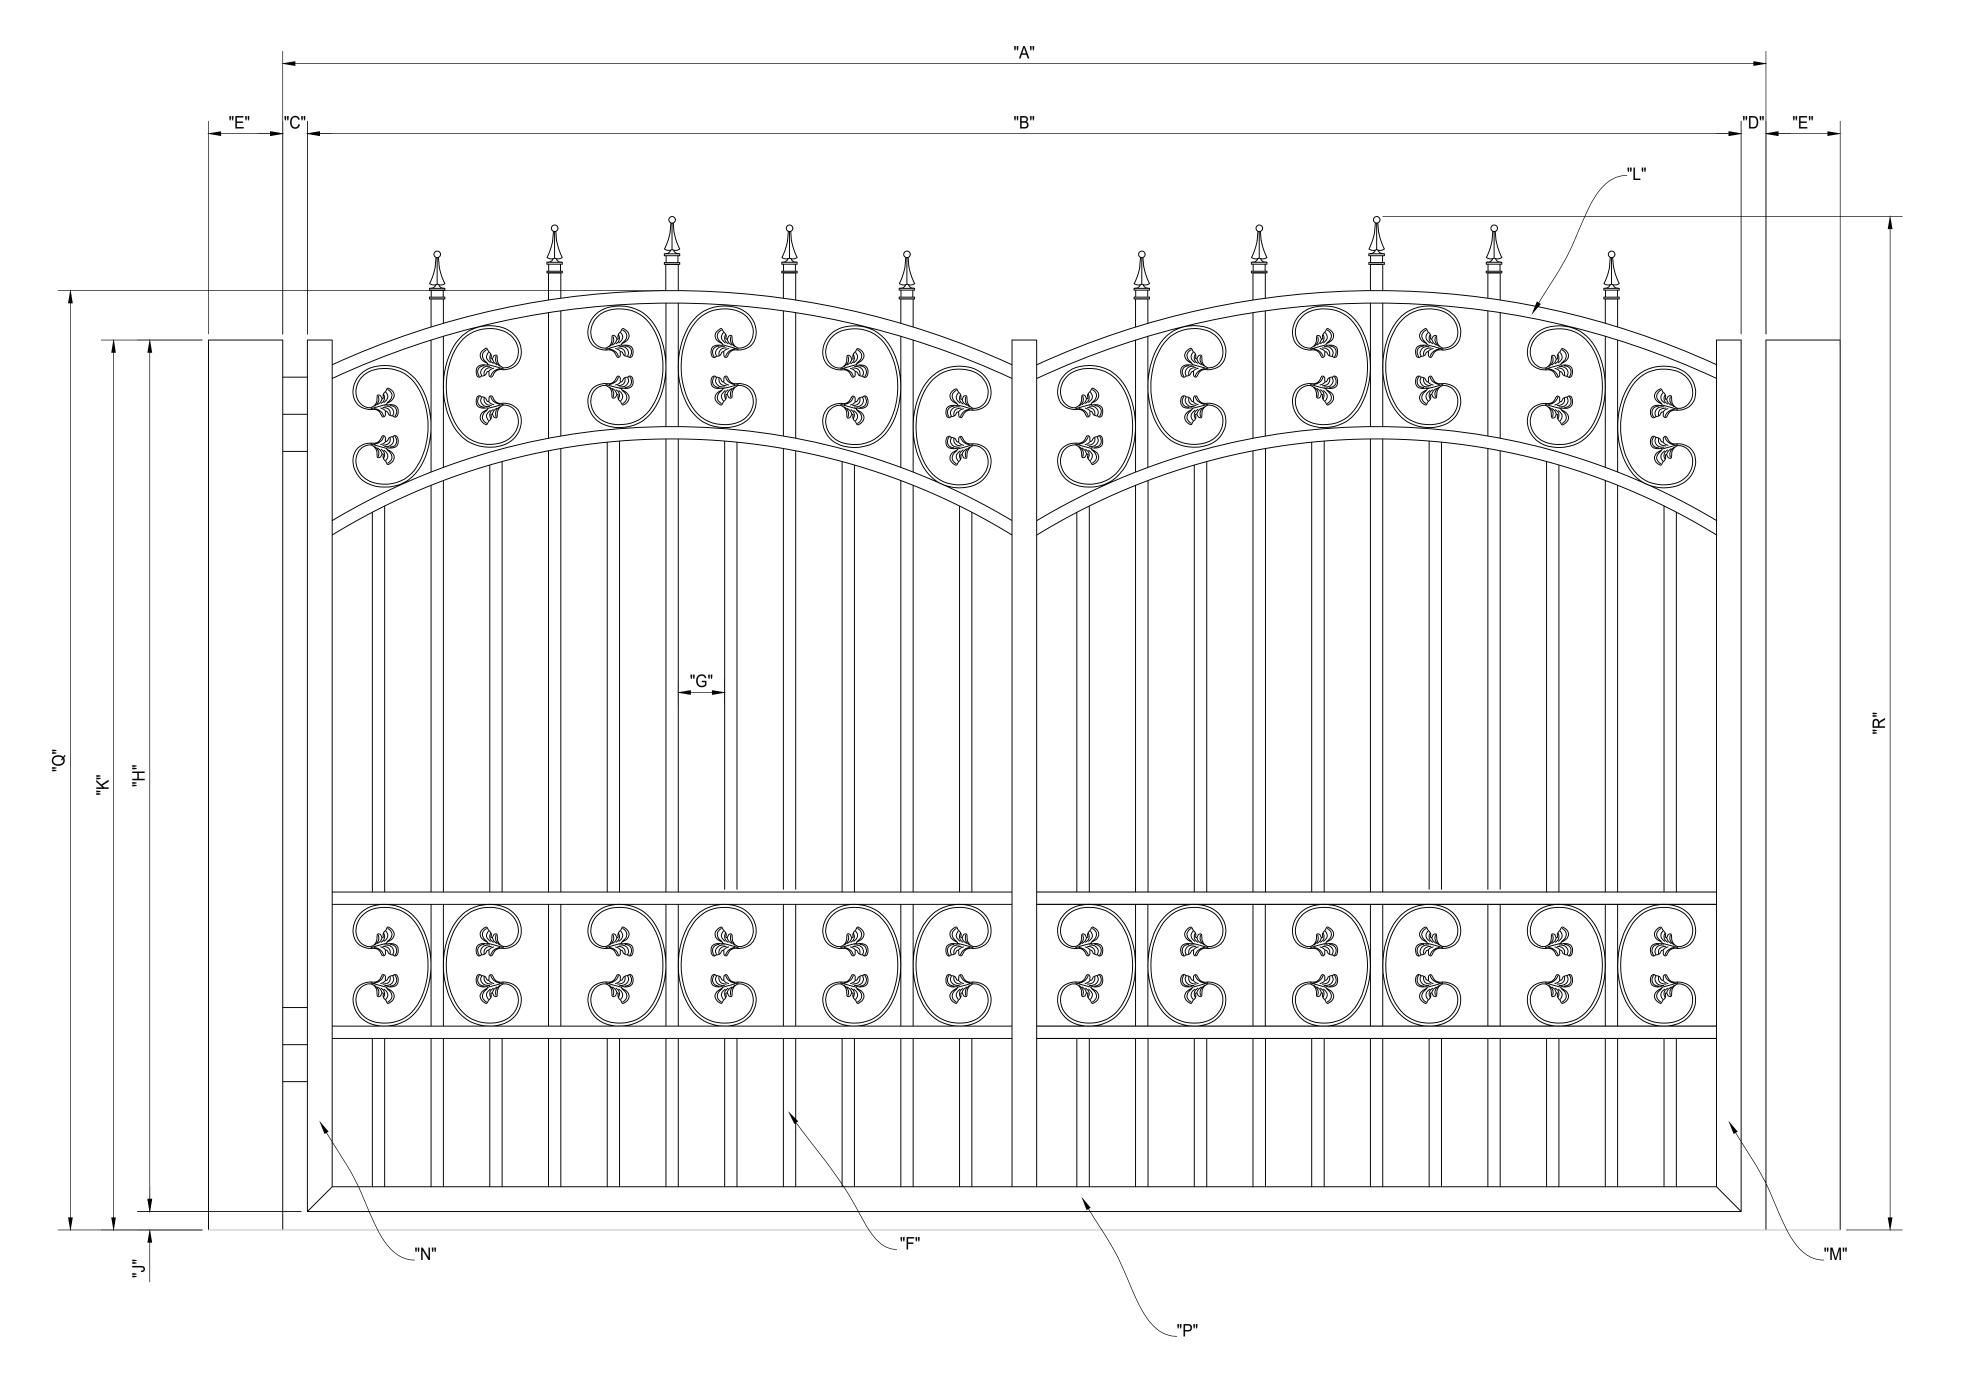

"A" INSIDE TO INSIDE CLEAR OPENING **"B" LEAF WIDTH** "C" HINGE GAP HINGE STYLE? HINGE PROVIDED BY? "D" LATCH GAP LATCH STYLE? LATCH PROVIDED BY? "E" POST SIZE POST PROVIDED BY? PLATED OR EMBEDDED? PLATE SIZE / EMBED DEPTH? "F" PICKET SIZE "G" PICKET INSIDE TO INSIDE SPACING "H" GATE LEAF HEIGHT "J" CLEARANCE GAP "K" GRADE TO TOP HEIGHT "L" FRAME TOP MEMBER SIZE "M" FRAME LATCH SIDE MEMBER SIZE "N" FRAME HINGE SIDE MEMBER SIZE "P" FRAME BOTTOM MEMBER SIZE "Q" SCALLOP HEIGHT "R" FINIAL HEIGHT GATE SWINGS OUT AS SHOWN? COLOR/FINISH? MATERIAL? ADDITIONAL INFORMATION:

RIBBON & DBL OVER ARCH &

QUAD FLARE FINIALS

FINISH TO BE DETERMINED

SCALE: N.T.S.