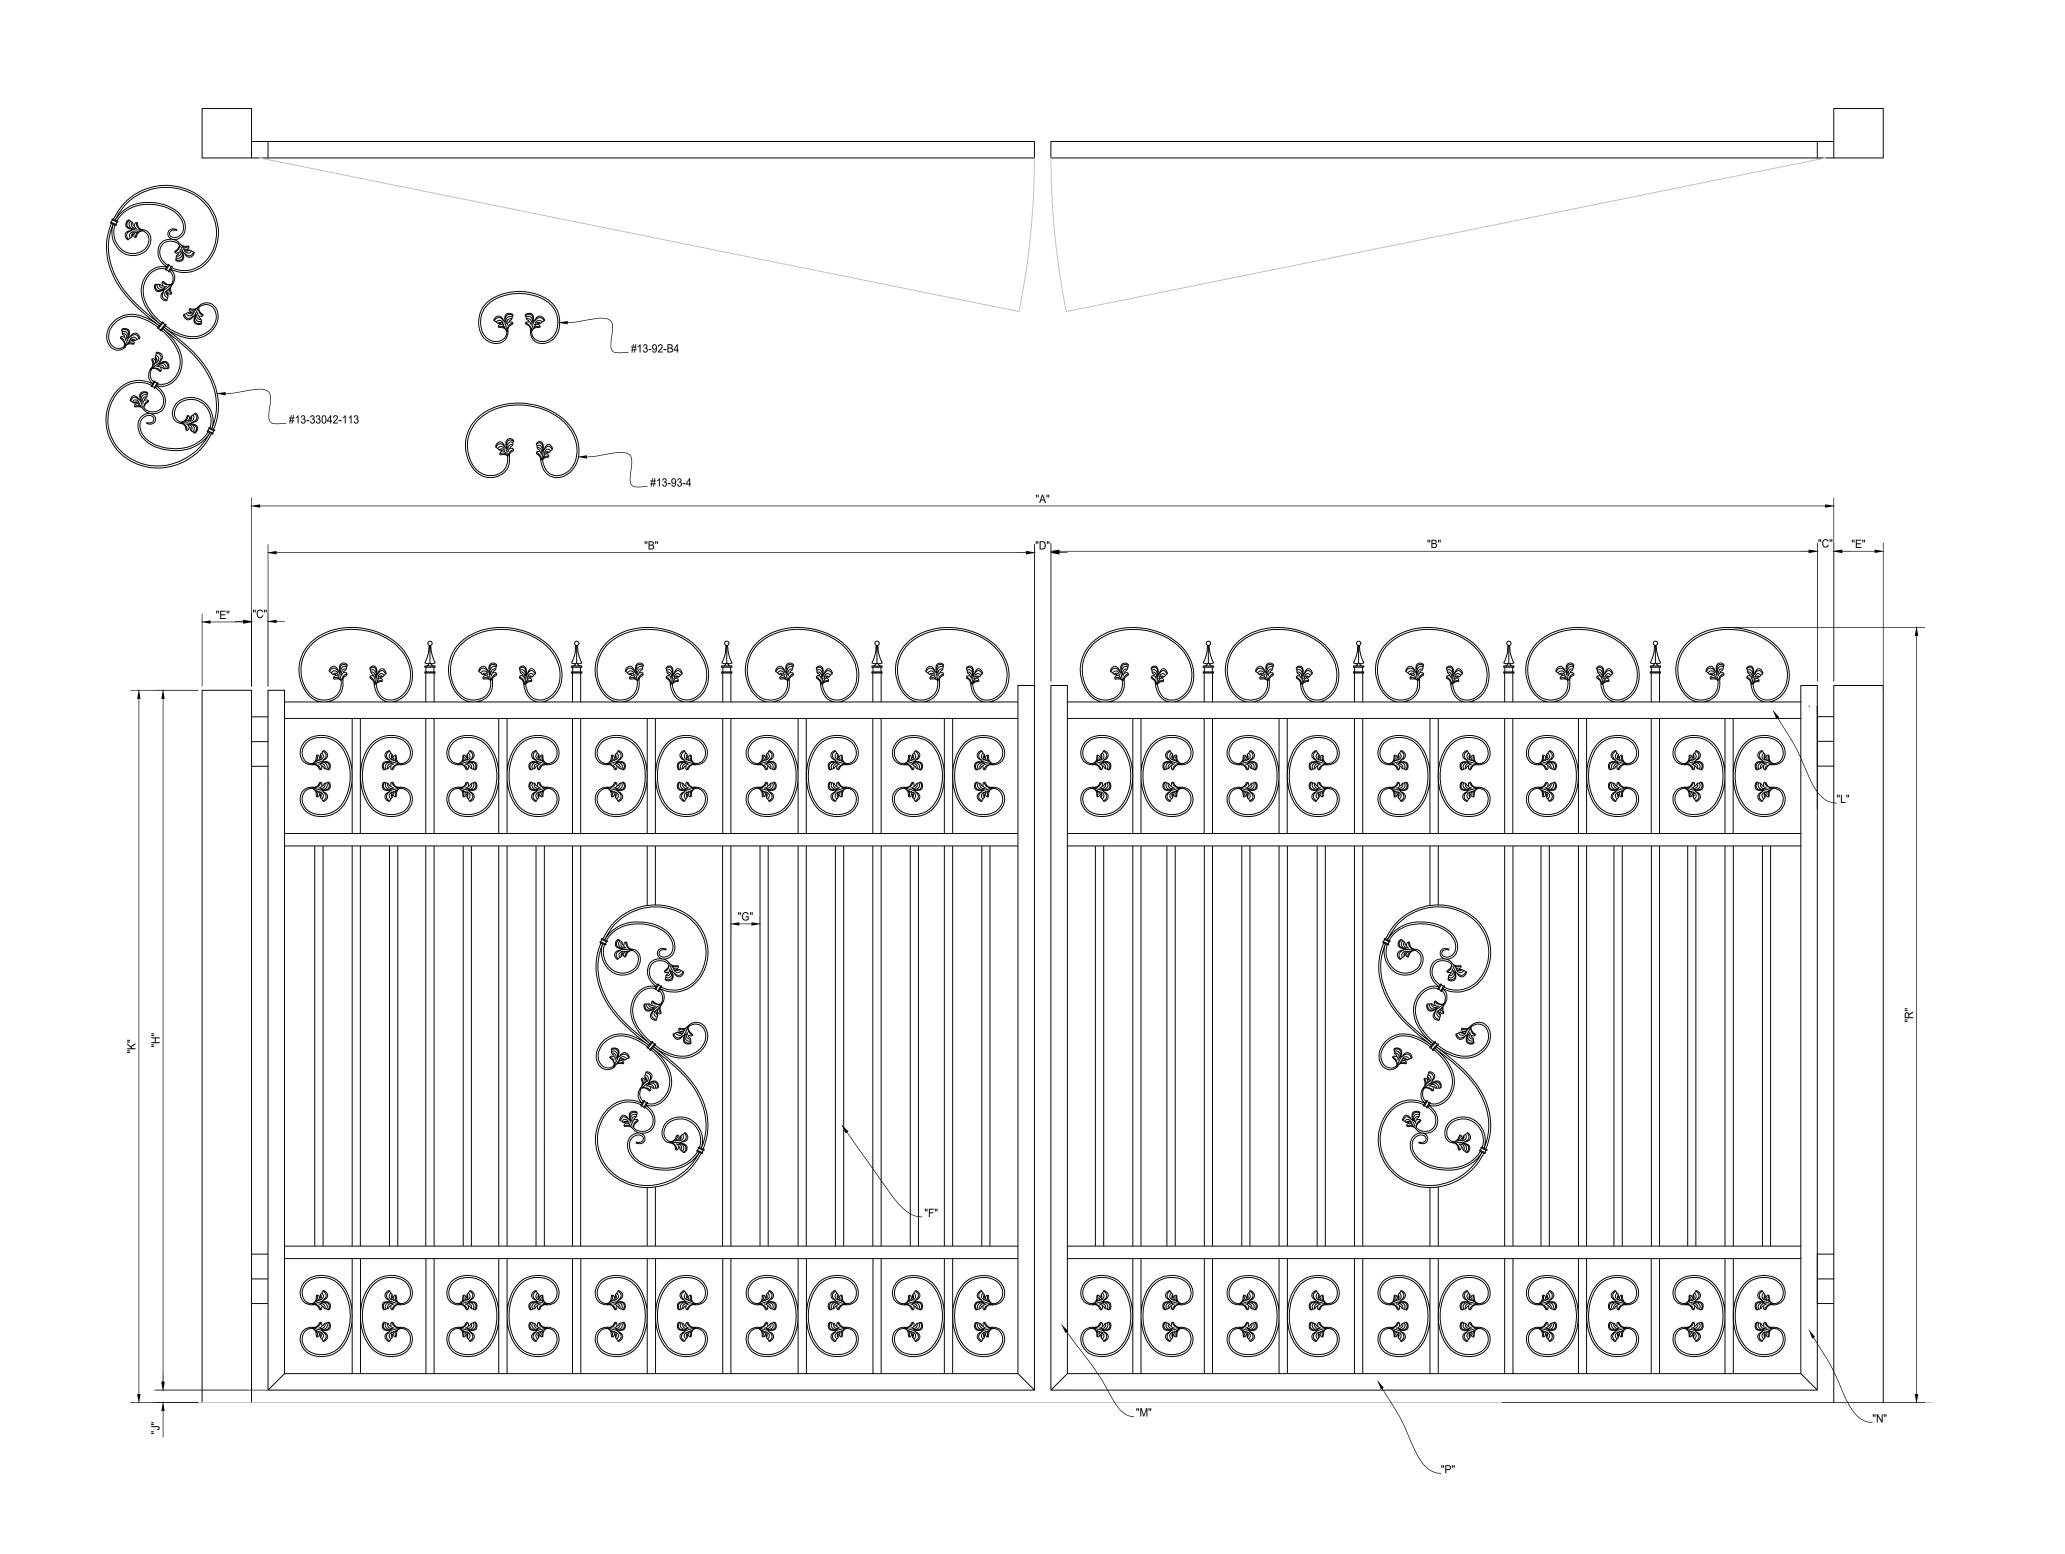

"A" INSIDE TO INSIDE CLEAR OPENING **"B" LEAF WIDTH** "C" HINGE GAP HINGE STYLE? HINGE PROVIDED BY? "D" LATCH GAP LATCH STYLE? LATCH PROVIDED BY? "E" POST SIZE POST PROVIDED BY? PLATED OR EMBEDDED? PLATE SIZE / EMBED DEPTH? "F" PICKET SIZE "G" PICKET INSIDE TO INSIDE SPACING "H" GATE LEAF HEIGHT "J" CLEARANCE GAP "K" GRADE TO TOP HEIGHT "L" FRAME TOP MEMBER SIZE "M" FRAME LATCH SIDE MEMBER SIZE "N" FRAME HINGE SIDE MEMBER SIZE "P" FRAME BOTTOM MEMBER SIZE "Q" SCALLOP HEIGHT "R" FINIAL HEIGHT GATE SWINGS OUT AS SHOWN? COLOR/FINISH? MATERIAL? ADDITIONAL INFORMATION: