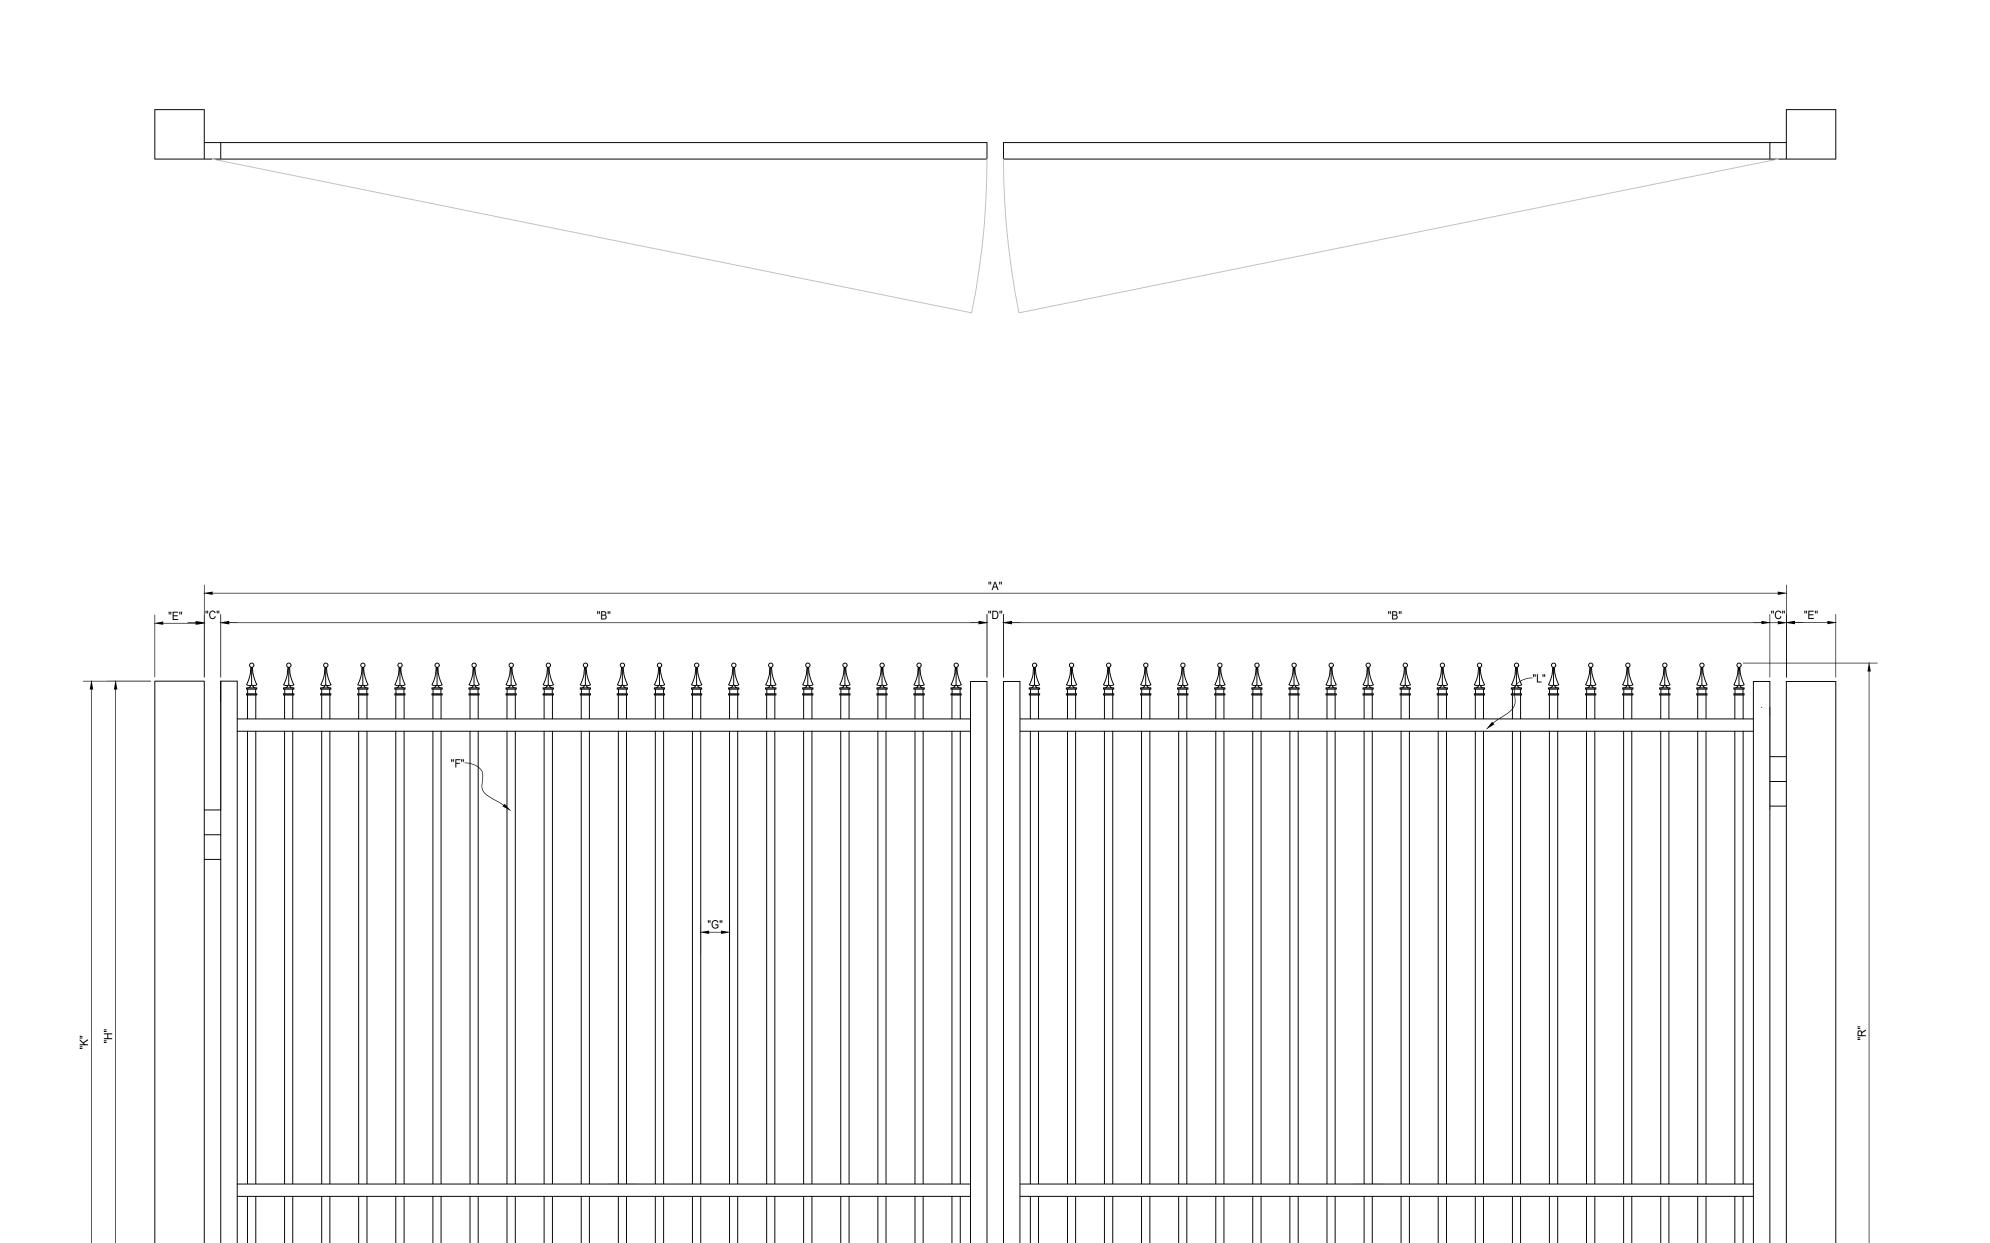

| "A" INSIDE TO INSIDE CLEAR OPENING  |  |
|-------------------------------------|--|
| "B" LEAF WIDTH                      |  |
| "C" HINGE GAP                       |  |
| HINGE STYLE?                        |  |
| HINGE PROVIDED BY?                  |  |
| "D" LATCH GAP                       |  |
| LATCH STYLE?                        |  |
| LATCH PROVIDED BY?                  |  |
| "E" POST SIZE                       |  |
| POST PROVIDED BY?                   |  |
| PLATED OR EMBEDDED?                 |  |
| PLATE SIZE / EMBED DEPTH?           |  |
| "F" PICKET SIZE                     |  |
| "G" PICKET INSIDE TO INSIDE SPACING |  |
| "H" GATE LEAF HEIGHT                |  |
| "J" CLEARANCE GAP                   |  |
| "K" GRADE TO TOP HEIGHT             |  |
| "L" FRAME TOP MEMBER SIZE           |  |
| "M" FRAME LATCH SIDE MEMBER SIZE    |  |
| "N" FRAME HINGE SIDE MEMBER SIZE    |  |
| "P" FRAME BOTTOM MEMBER SIZE        |  |
| "Q" SCALLOP HEIGHT                  |  |
| "R" FINIAL HEIGHT                   |  |
|                                     |  |
|                                     |  |
|                                     |  |
| GATE SWINGS OUT AS SHOWN?           |  |
| COLOR/FINISH?                       |  |
|                                     |  |