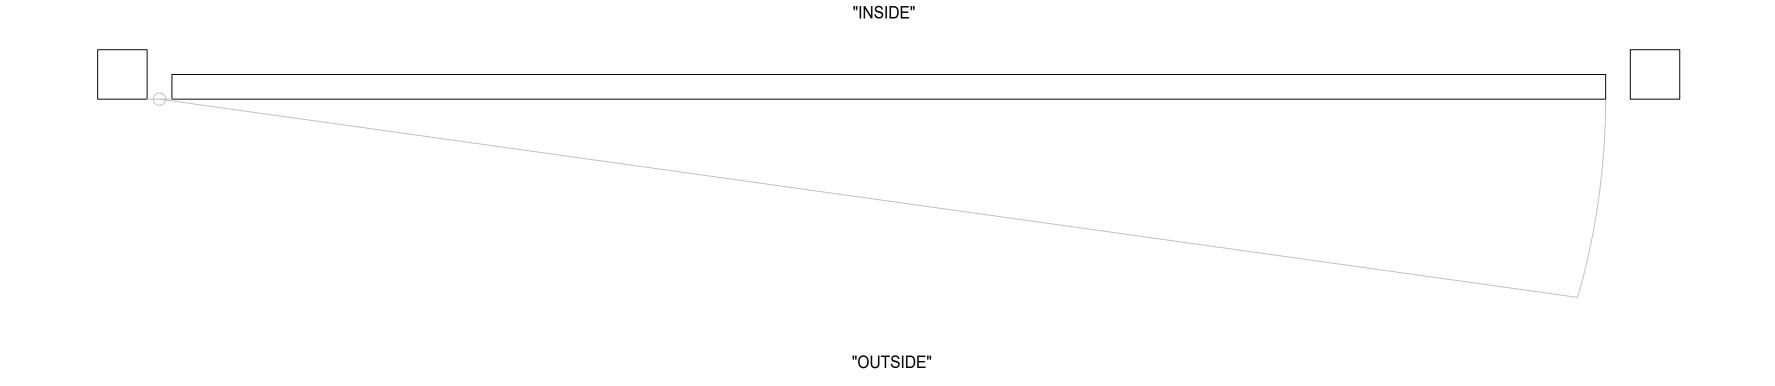

| "A" INSIDE TO INSIDE CLEAR OPENING  |  |
|-------------------------------------|--|
| "B" LEAF WIDTH                      |  |
| "C" HINGE GAP                       |  |
| HINGE STYLE?                        |  |
| HINGE PROVIDED BY?                  |  |
| "D" LATCH GAP                       |  |
| LATCH STYLE?                        |  |
| LATCH PROVIDED BY?                  |  |
| "E" POST SIZE                       |  |
| POST PROVIDED BY?                   |  |
| PLATED OR EMBEDDED?                 |  |
| PLATE SIZE / EMBED DEPTH?           |  |
| "F" PICKET SIZE                     |  |
| "G" PICKET INSIDE TO INSIDE SPACING |  |
| "H" GATE LEAF HEIGHT                |  |
| "K" CLEARANCE GAP                   |  |
| "L" FRAME TOP MEMBER SIZE           |  |
| "M" FRAME LATCH SIDE MEMBER SIZE    |  |
| "N" FRAME HINGE SIDE MEMBER SIZE    |  |
| "P" FRAME BOTTOM MEMBER SIZE        |  |
| "Q" DROP RODS REQ'D?                |  |
| "R" FINIAL HEIGHT                   |  |
| GATE SWINGS OUT AS SHOWN?           |  |
| COLOR/FINISH?                       |  |
| MATERIAL?                           |  |
| ADDITIONAL INFORMATION:             |  |
|                                     |  |