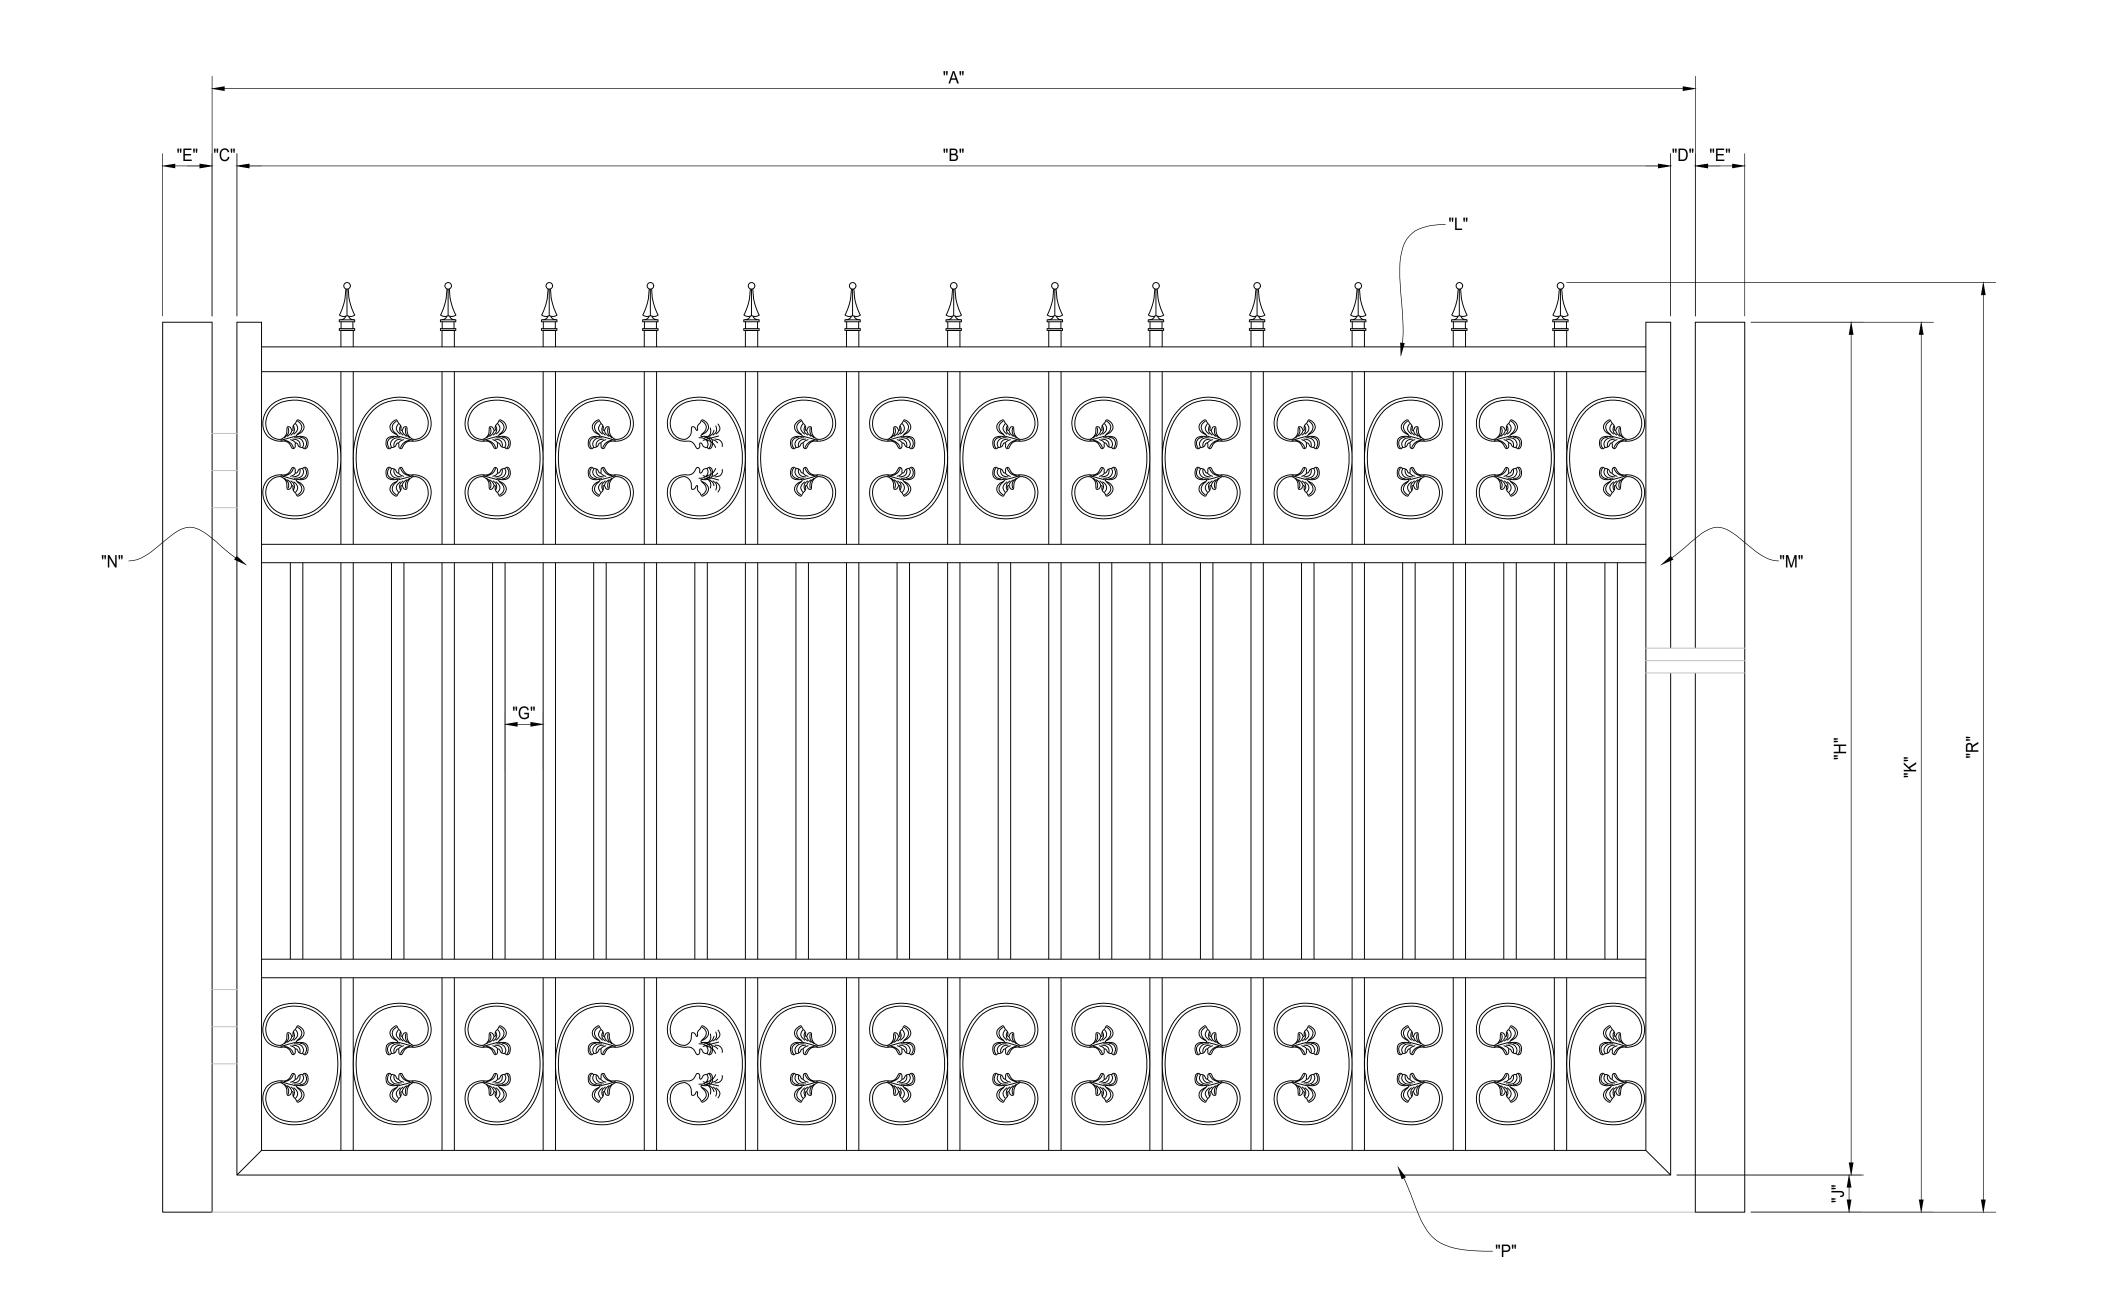

| "A" INSIDE TO INSIDE CLEAR OPENING  |  |
|-------------------------------------|--|
| "B" LEAF WIDTH                      |  |
| "C" HINGE GAP                       |  |
| HINGE STYLE?                        |  |
| HINGE PROVIDED BY?                  |  |
| "D" LATCH GAP                       |  |
| LATCH STYLE?                        |  |
| LATCH PROVIDED BY?                  |  |
| "E" POST SIZE                       |  |
| POST PROVIDED BY?                   |  |
| PLATED OR EMBEDDED?                 |  |
| PLATE SIZE / EMBED DEPTH?           |  |
| "F" PICKET SIZE                     |  |
| "G" PICKET INSIDE TO INSIDE SPACING |  |
| "H" GATE LEAF HEIGHT                |  |
| "K" CLEARANCE GAP                   |  |
| "L" FRAME TOP MEMBER SIZE           |  |
| "M" FRAME LATCH SIDE MEMBER SIZE    |  |
| "N" FRAME HINGE SIDE MEMBER SIZE    |  |
| "P" FRAME BOTTOM MEMBER SIZE        |  |
| "Q" DROP RODS REQ'D?                |  |
| "R" FINIAL HEIGHT                   |  |
| GATE SWINGS OUT AS SHOWN?           |  |
| COLOR/FINISH?                       |  |
| MATERIAL?                           |  |
| ADDITIONAL INFORMATION:             |  |
|                                     |  |