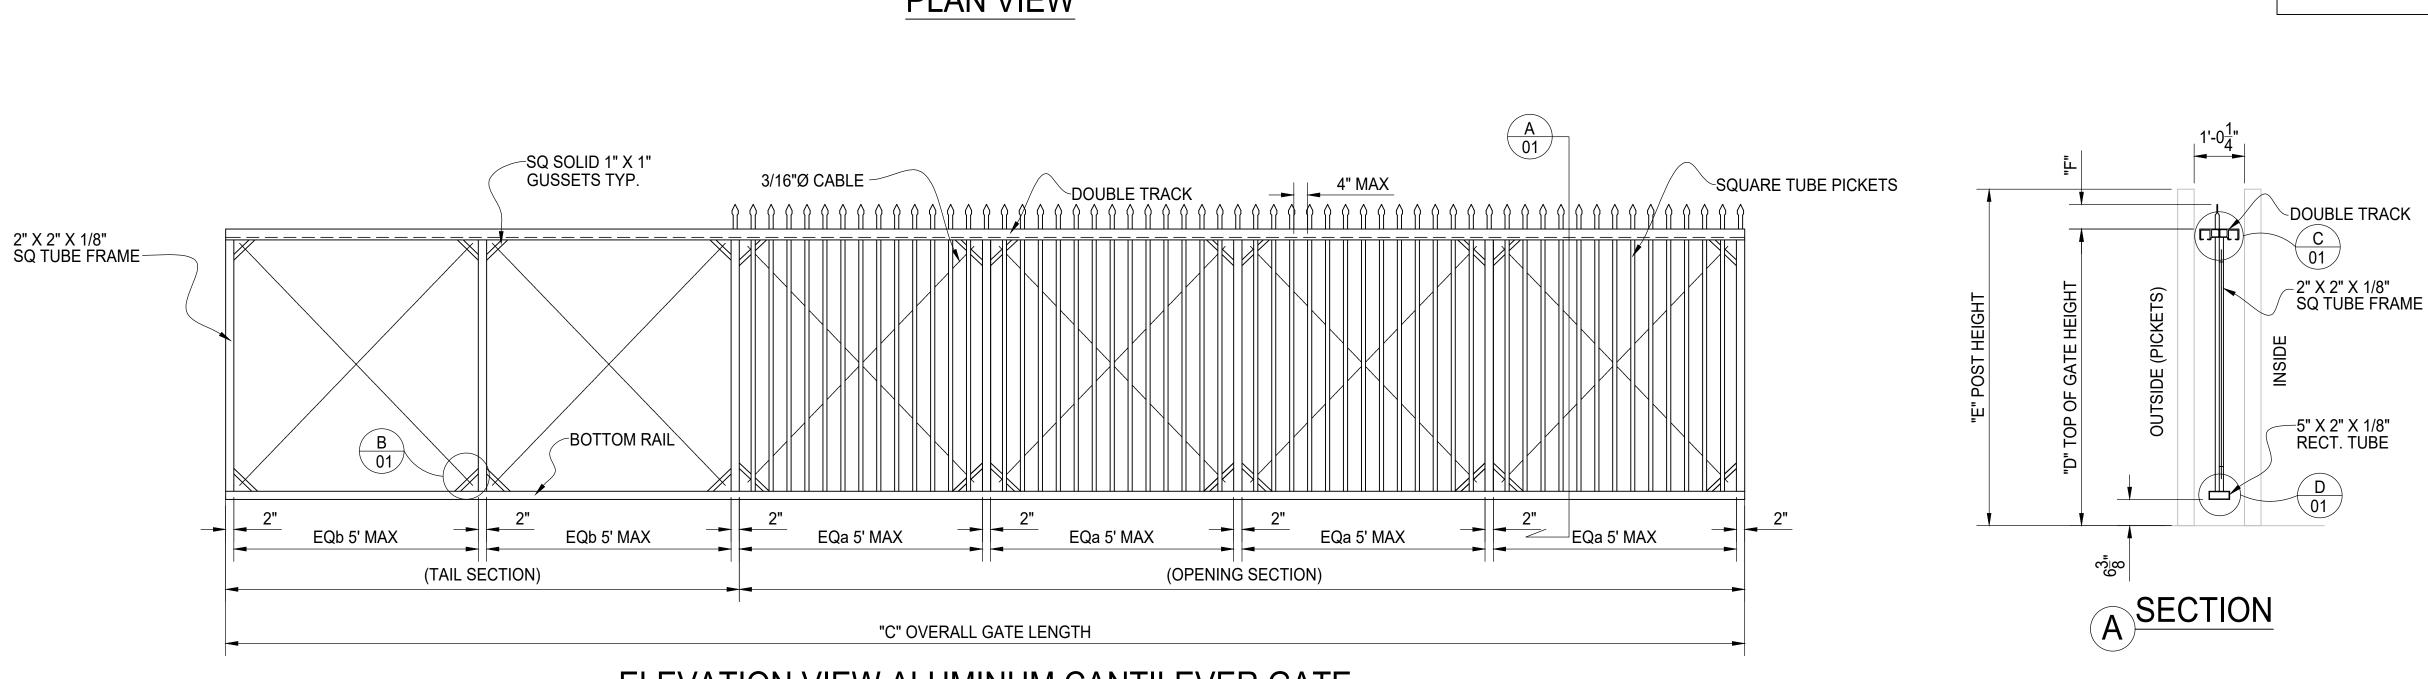

## ELEVATION VIEW ALUMINUM CANTILEVER GATE

| CRITICAL DIMENSIONS                                   |                     |                 |           |
|-------------------------------------------------------|---------------------|-----------------|-----------|
|                                                       | DESCRIPTION         | FORMULA         | DIMENSION |
| "A"                                                   | CLEAR OPENING       | A               |           |
| "B"                                                   | COUNTERBALANCE      | A/2             |           |
| "C"                                                   | OVERALL GATE LENGTH | A + B + 12"     |           |
| "D"                                                   | TOP OF GATE HEIGHT  | D               |           |
| "E"                                                   | POST HEIGHT         | Е               |           |
| "F"                                                   | PICKET PROJECTION   | F               |           |
| PICKET SIZE                                           |                     |                 |           |
| ADJOINING FENCE HEIGHT                                |                     |                 |           |
| BARB ARMS REQUIRED                                    |                     | YES             | NO        |
| GATE STORAGE IN OPEN POSITION<br>(OUTSIDE LOOKING IN) |                     | LEFT<br>(SHOWN) | RIGHT     |