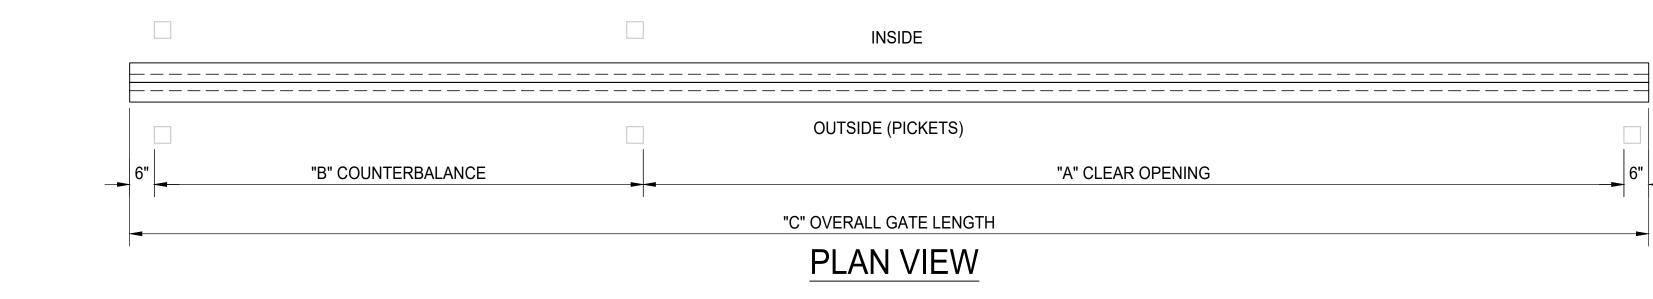

## ELEVATION VIEW ALUMINUM CANTILEVER GATE

| CRITICAL DIMENSIONS                                   |                     |                 |           |
|-------------------------------------------------------|---------------------|-----------------|-----------|
|                                                       | DESCRIPTION         | FORMULA         | DIMENSION |
| "A"                                                   | CLEAR OPENING       | A               |           |
| "B"                                                   | COUNTERBALANCE      | A/2             |           |
| "C"                                                   | OVERALL GATE LENGTH | A + B + 12"     |           |
| "D"                                                   | TOP OF GATE HEIGHT  | D               |           |
| "E"                                                   | POST HEIGHT         | Е               |           |
| "F"                                                   | PICKET PROJECTION   | F               |           |
| PICKET SIZE                                           |                     |                 |           |
| ADJOINING FENCE HEIGHT                                |                     |                 |           |
| BARB ARMS REQUIRED                                    |                     | YES             | NO        |
| GATE STORAGE IN OPEN POSITION<br>(OUTSIDE LOOKING IN) |                     | LEFT<br>(SHOWN) | RIGHT     |