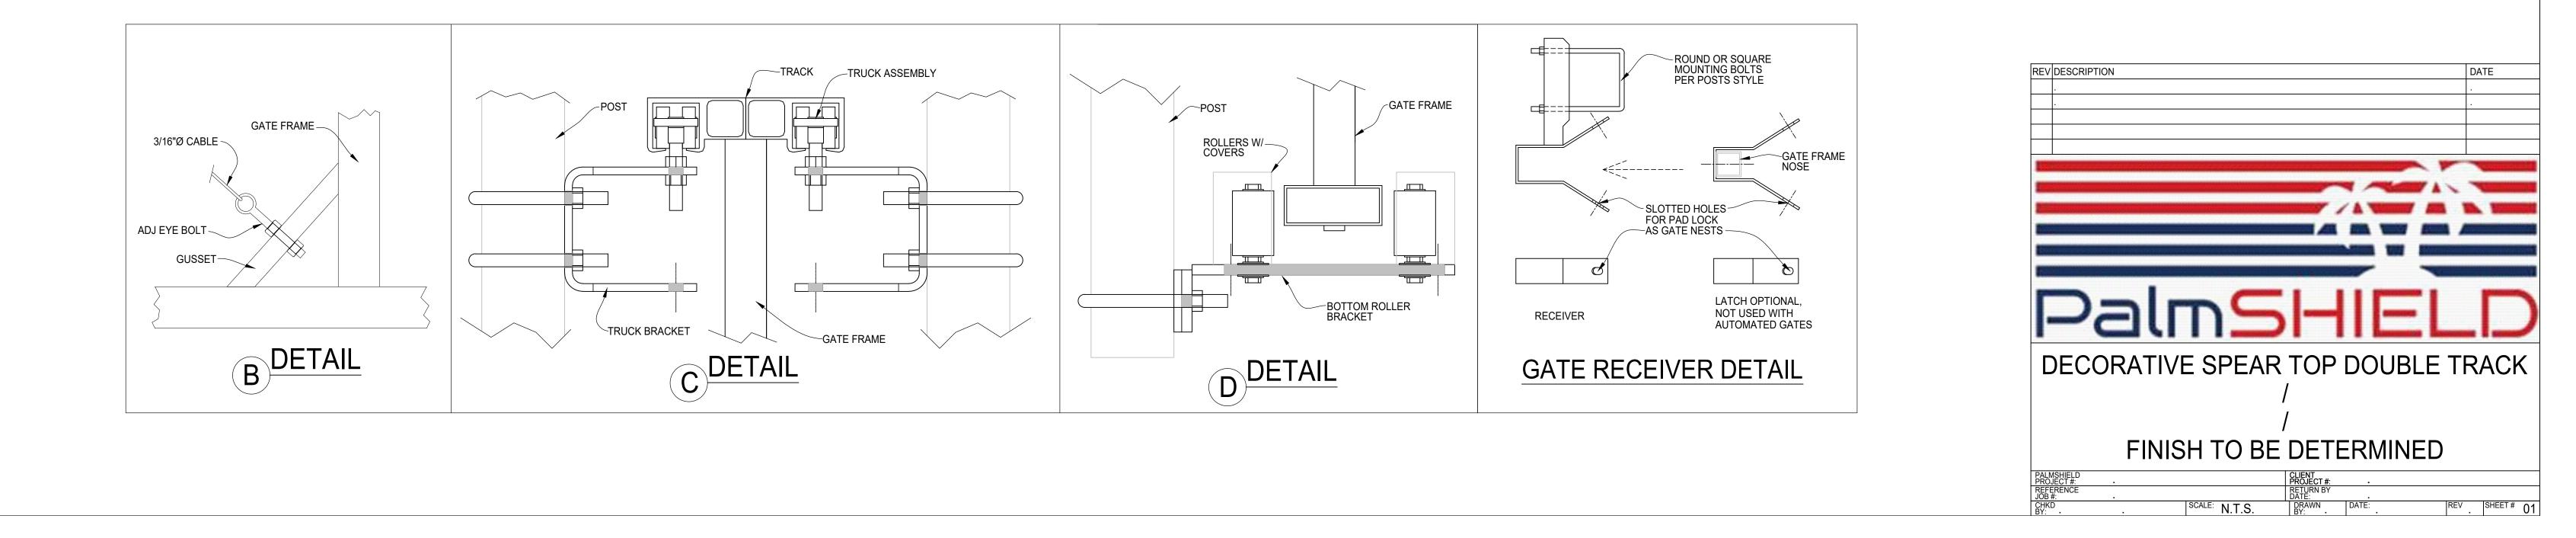

## ELEVATION VIEW ALUMINUM CANTILEVER GATE

| CRITICAL DIMENSIONS                                   |                     |                 |           |
|-------------------------------------------------------|---------------------|-----------------|-----------|
|                                                       | DESCRIPTION         | FORMULA         | DIMENSION |
| "A"                                                   | CLEAR OPENING       | A               |           |
| "B"                                                   | COUNTERBALANCE      | A/2             |           |
| "C"                                                   | OVERALL GATE LENGTH | A + B + 12"     |           |
| "D"                                                   | TOP OF GATE HEIGHT  | D               |           |
| "E"                                                   | POST HEIGHT         | Е               |           |
| "F"                                                   | PICKET PROJECTION   | F               |           |
| PICKET SIZE                                           |                     |                 |           |
| ADJOINING FENCE HEIGHT                                |                     |                 |           |
| BARB ARMS REQUIRED                                    |                     | YES             | NO        |
| GATE STORAGE IN OPEN POSITION<br>(OUTSIDE LOOKING IN) |                     | LEFT<br>(SHOWN) | RIGHT     |