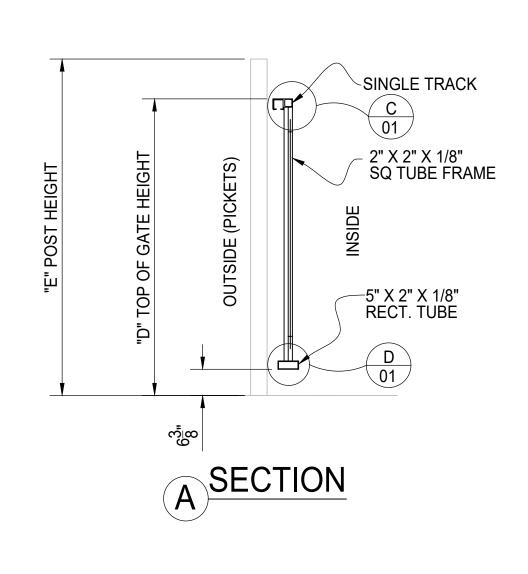

| CRITICAL DIMENSIONS                           |                                                                                                                                                       |                                                                                                                                                                                                       |
|-----------------------------------------------|-------------------------------------------------------------------------------------------------------------------------------------------------------|-------------------------------------------------------------------------------------------------------------------------------------------------------------------------------------------------------|
| DESCRIPTION                                   | FORMULA                                                                                                                                               | DIMENSION                                                                                                                                                                                             |
| CLEAR OPENING                                 | Α                                                                                                                                                     |                                                                                                                                                                                                       |
| COUNTERBALANCE                                | A/2                                                                                                                                                   |                                                                                                                                                                                                       |
| OVERALL GATE LENGTH                           | A + B + 12"                                                                                                                                           |                                                                                                                                                                                                       |
| TOP OF GATE HEIGHT                            | D                                                                                                                                                     |                                                                                                                                                                                                       |
| POST HEIGHT                                   | E                                                                                                                                                     |                                                                                                                                                                                                       |
| SIZE                                          |                                                                                                                                                       |                                                                                                                                                                                                       |
| NG FENCE HEIGHT                               |                                                                                                                                                       |                                                                                                                                                                                                       |
| RMS REQUIRED                                  | YES                                                                                                                                                   | NO                                                                                                                                                                                                    |
| TORAGE IN OPEN POSITION<br>UTSIDE LOOKING IN) | LEFT<br>(SHOWN)                                                                                                                                       | RIGHT                                                                                                                                                                                                 |
|                                               | DESCRIPTION CLEAR OPENING COUNTERBALANCE OVERALL GATE LENGTH TOP OF GATE HEIGHT POST HEIGHT SIZE NG FENCE HEIGHT RMS REQUIRED TORAGE IN OPEN POSITION | DESCRIPTION FORMULA  CLEAR OPENING A  COUNTERBALANCE A/2  OVERALL GATE LENGTH A + B + 12"  TOP OF GATE HEIGHT D  POST HEIGHT E  SIZE  NG FENCE HEIGHT  RMS REQUIRED YES  FORAGE IN OPEN POSITION LEFT |