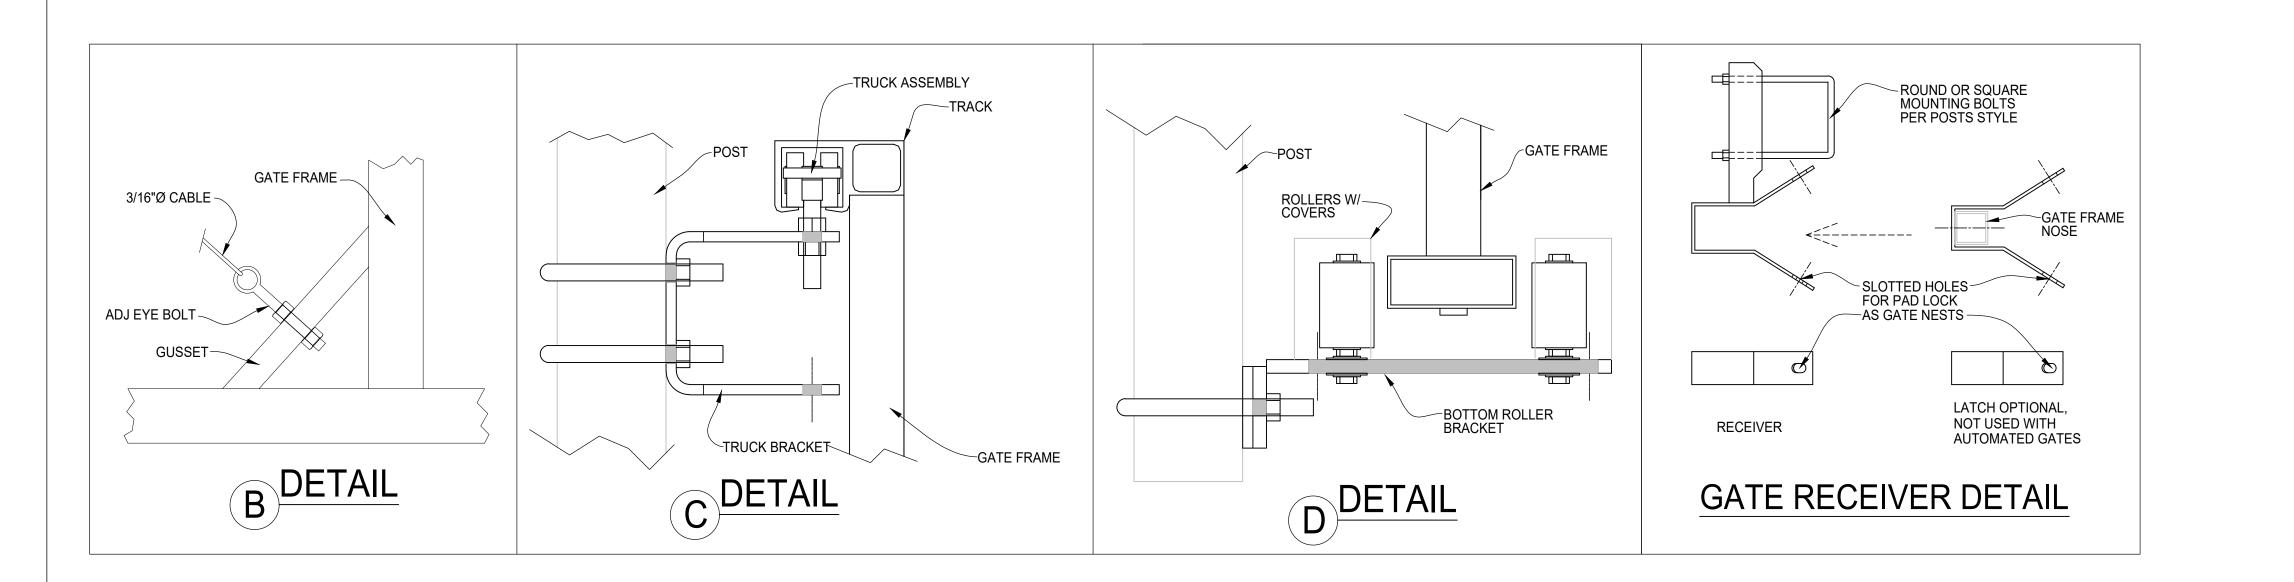

| CRITICAL DIMENSIONS                           |                                                                                                                                                       |                                                                                                                                                                                                       |
|-----------------------------------------------|-------------------------------------------------------------------------------------------------------------------------------------------------------|-------------------------------------------------------------------------------------------------------------------------------------------------------------------------------------------------------|
| DESCRIPTION                                   | FORMULA                                                                                                                                               | DIMENSION                                                                                                                                                                                             |
| CLEAR OPENING                                 | Α                                                                                                                                                     |                                                                                                                                                                                                       |
| COUNTERBALANCE                                | A/2                                                                                                                                                   |                                                                                                                                                                                                       |
| OVERALL GATE LENGTH                           | A + B + 12"                                                                                                                                           |                                                                                                                                                                                                       |
| TOP OF GATE HEIGHT                            | D                                                                                                                                                     |                                                                                                                                                                                                       |
| POST HEIGHT                                   | E                                                                                                                                                     |                                                                                                                                                                                                       |
| SIZE                                          |                                                                                                                                                       |                                                                                                                                                                                                       |
| NG FENCE HEIGHT                               |                                                                                                                                                       |                                                                                                                                                                                                       |
| RMS REQUIRED                                  | YES                                                                                                                                                   | NO                                                                                                                                                                                                    |
| TORAGE IN OPEN POSITION<br>UTSIDE LOOKING IN) | LEFT<br>(SHOWN)                                                                                                                                       | RIGHT                                                                                                                                                                                                 |
|                                               | DESCRIPTION CLEAR OPENING COUNTERBALANCE OVERALL GATE LENGTH TOP OF GATE HEIGHT POST HEIGHT SIZE NG FENCE HEIGHT RMS REQUIRED TORAGE IN OPEN POSITION | DESCRIPTION FORMULA  CLEAR OPENING A  COUNTERBALANCE A/2  OVERALL GATE LENGTH A + B + 12"  TOP OF GATE HEIGHT D  POST HEIGHT E  SIZE  NG FENCE HEIGHT  RMS REQUIRED YES  FORAGE IN OPEN POSITION LEFT |