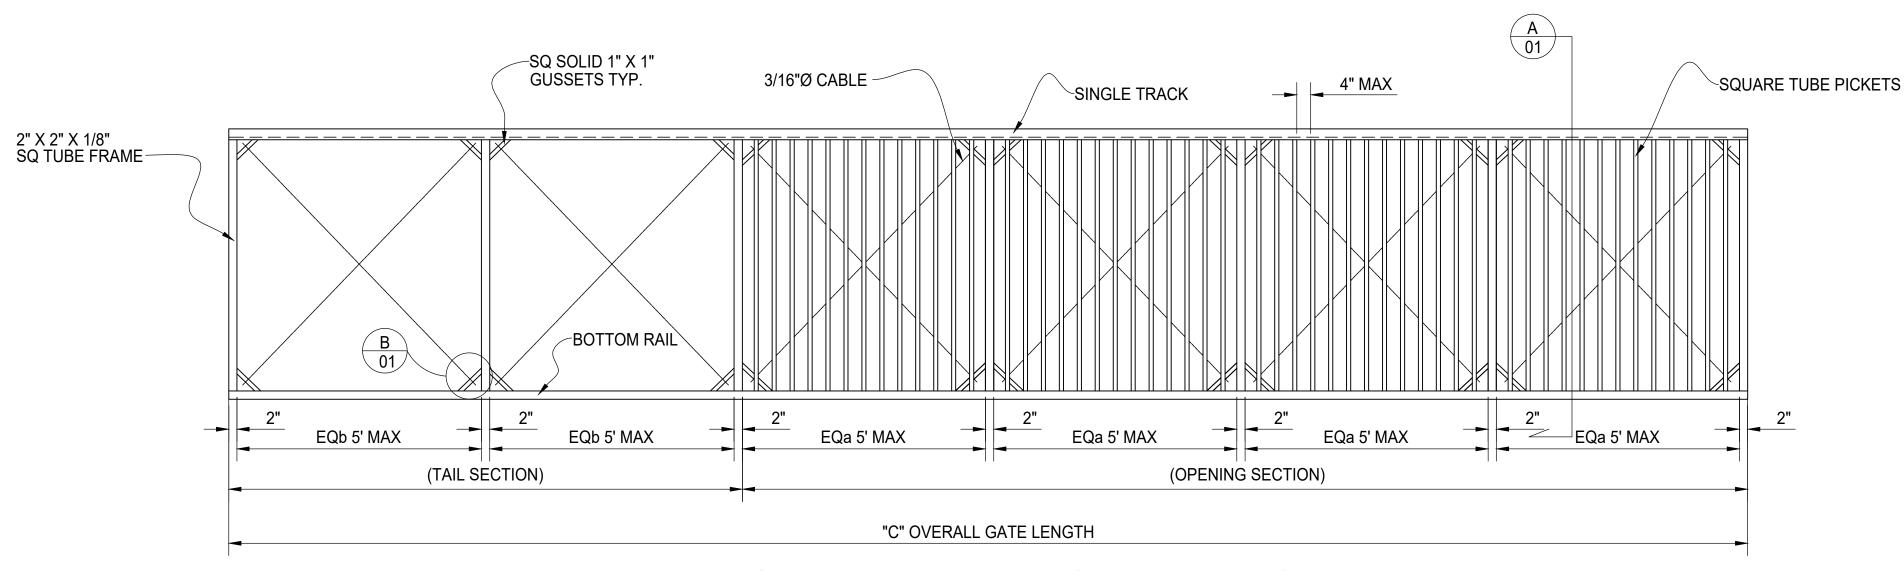

| CRITICAL DIMENSIONS                           |                                                                                                                                                       |                                                                                                                                                                                                       |
|-----------------------------------------------|-------------------------------------------------------------------------------------------------------------------------------------------------------|-------------------------------------------------------------------------------------------------------------------------------------------------------------------------------------------------------|
| DESCRIPTION                                   | FORMULA                                                                                                                                               | DIMENSION                                                                                                                                                                                             |
| CLEAR OPENING                                 | Α                                                                                                                                                     |                                                                                                                                                                                                       |
| COUNTERBALANCE                                | A/2                                                                                                                                                   |                                                                                                                                                                                                       |
| OVERALL GATE LENGTH                           | A + B + 12"                                                                                                                                           |                                                                                                                                                                                                       |
| TOP OF GATE HEIGHT                            | D                                                                                                                                                     |                                                                                                                                                                                                       |
| POST HEIGHT                                   | E                                                                                                                                                     |                                                                                                                                                                                                       |
| SIZE                                          |                                                                                                                                                       |                                                                                                                                                                                                       |
| NG FENCE HEIGHT                               |                                                                                                                                                       |                                                                                                                                                                                                       |
| RMS REQUIRED                                  | YES                                                                                                                                                   | NO                                                                                                                                                                                                    |
| TORAGE IN OPEN POSITION<br>UTSIDE LOOKING IN) | LEFT<br>(SHOWN)                                                                                                                                       | RIGHT                                                                                                                                                                                                 |
|                                               | DESCRIPTION CLEAR OPENING COUNTERBALANCE OVERALL GATE LENGTH TOP OF GATE HEIGHT POST HEIGHT SIZE NG FENCE HEIGHT RMS REQUIRED TORAGE IN OPEN POSITION | DESCRIPTION FORMULA  CLEAR OPENING A  COUNTERBALANCE A/2  OVERALL GATE LENGTH A + B + 12"  TOP OF GATE HEIGHT D  POST HEIGHT E  SIZE  NG FENCE HEIGHT  RMS REQUIRED YES  FORAGE IN OPEN POSITION LEFT |

ELEVATION VIEW ALUMINUM CANTILEVER GATE
OUTSIDE LOOKING IN