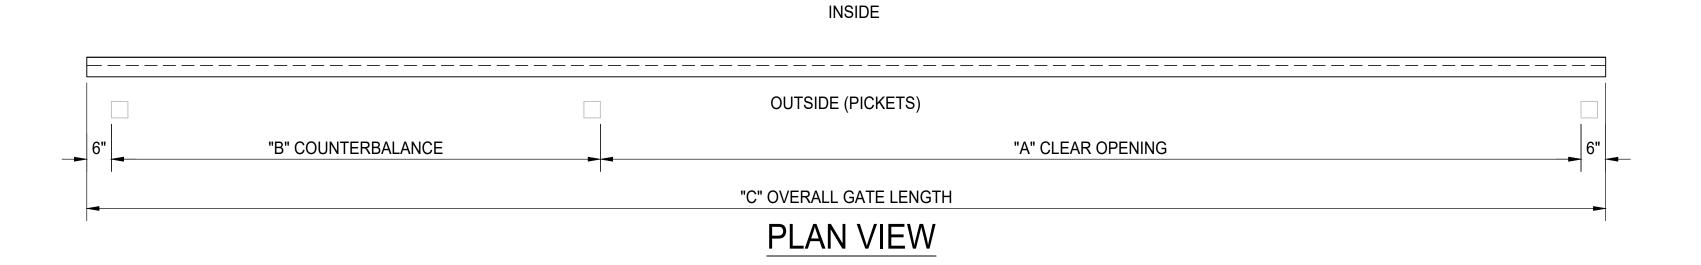

| CRITICAL DIMENSIONS                           |                                                                                                                                                       |                                                                                                                                                                                                       |
|-----------------------------------------------|-------------------------------------------------------------------------------------------------------------------------------------------------------|-------------------------------------------------------------------------------------------------------------------------------------------------------------------------------------------------------|
| DESCRIPTION                                   | FORMULA                                                                                                                                               | DIMENSION                                                                                                                                                                                             |
| CLEAR OPENING                                 | Α                                                                                                                                                     |                                                                                                                                                                                                       |
| COUNTERBALANCE                                | A/2                                                                                                                                                   |                                                                                                                                                                                                       |
| OVERALL GATE LENGTH                           | A + B + 12"                                                                                                                                           |                                                                                                                                                                                                       |
| TOP OF GATE HEIGHT                            | D                                                                                                                                                     |                                                                                                                                                                                                       |
| POST HEIGHT                                   | E                                                                                                                                                     |                                                                                                                                                                                                       |
| SIZE                                          |                                                                                                                                                       |                                                                                                                                                                                                       |
| NG FENCE HEIGHT                               |                                                                                                                                                       |                                                                                                                                                                                                       |
| RMS REQUIRED                                  | YES                                                                                                                                                   | NO                                                                                                                                                                                                    |
| TORAGE IN OPEN POSITION<br>UTSIDE LOOKING IN) | LEFT<br>(SHOWN)                                                                                                                                       | RIGHT                                                                                                                                                                                                 |
|                                               | DESCRIPTION CLEAR OPENING COUNTERBALANCE OVERALL GATE LENGTH TOP OF GATE HEIGHT POST HEIGHT SIZE NG FENCE HEIGHT RMS REQUIRED TORAGE IN OPEN POSITION | DESCRIPTION FORMULA  CLEAR OPENING A  COUNTERBALANCE A/2  OVERALL GATE LENGTH A + B + 12"  TOP OF GATE HEIGHT D  POST HEIGHT E  SIZE  NG FENCE HEIGHT  RMS REQUIRED YES  FORAGE IN OPEN POSITION LEFT |