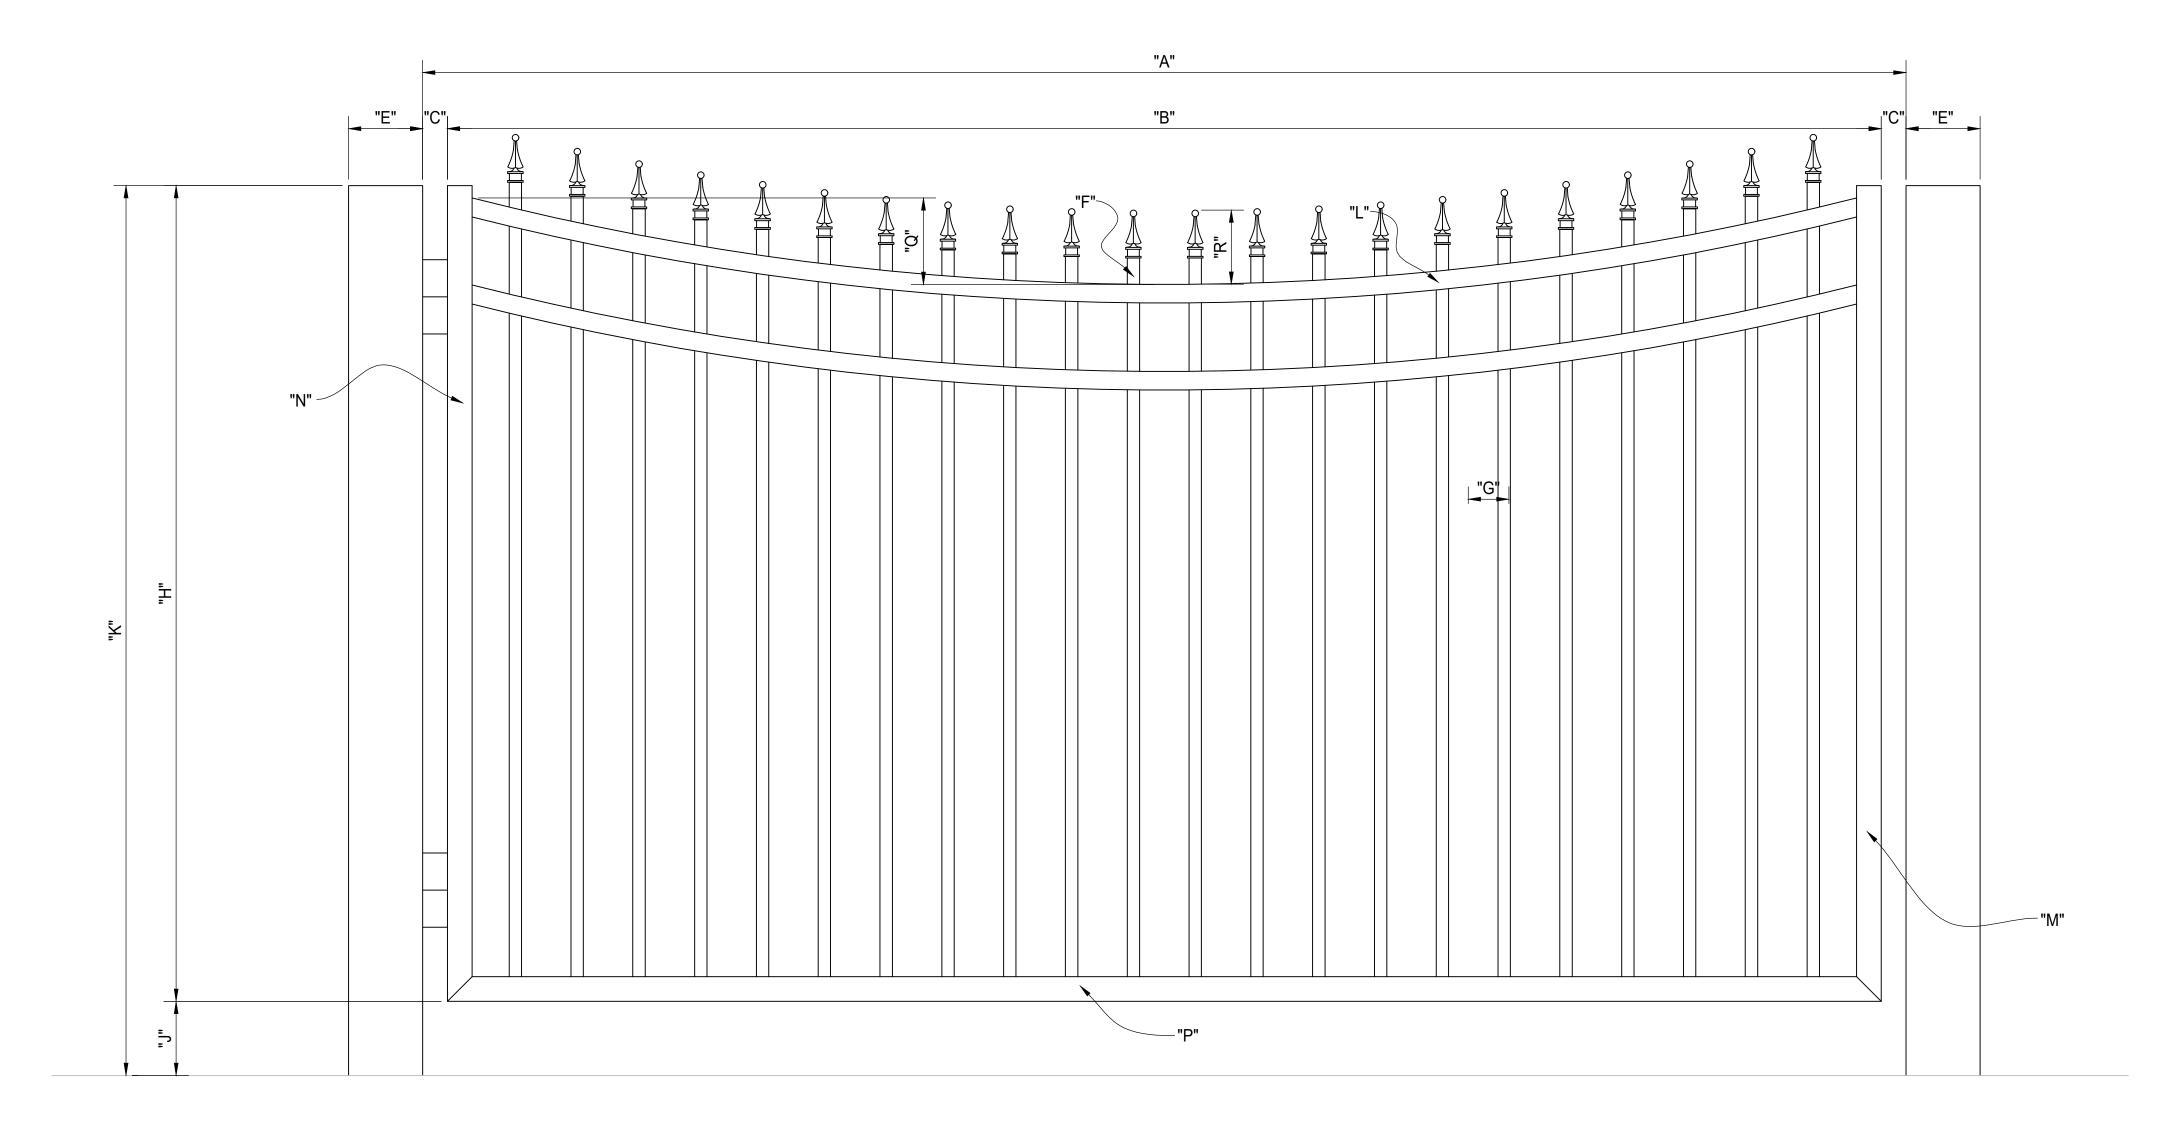

"A" INSIDE TO INSIDE CLEAR OPENING "B" LEAF WIDTH "C" HINGE GAP HINGE STYLE? HINGE PROVIDED BY? "D" LATCH GAP LATCH STYLE? LATCH PROVIDED BY? "E" POST SIZE POST PROVIDED BY? PLATED OR EMBEDDED? PLATE SIZE / EMBED DEPTH? "F" PICKET SIZE "G" PICKET INSIDE TO INSIDE SPACING "H" GATE LEAF HEIGHT "J" CLEARANCE GAP "K" GRADE TO TOP HEIGHT "L" FRAME TOP MEMBER SIZE "M" FRAME LATCH SIDE MEMBER SIZE "N" FRAME HINGE SIDE MEMBER SIZE "P" FRAME BOTTOM MEMBER SIZE "Q" SCALLOP HEIGHT "R" FINIAL HEIGHT GATE SWINGS OUT AS SHOWN? COLOR/FINISH? MATERIAL? ADDITIONAL INFORMATION: