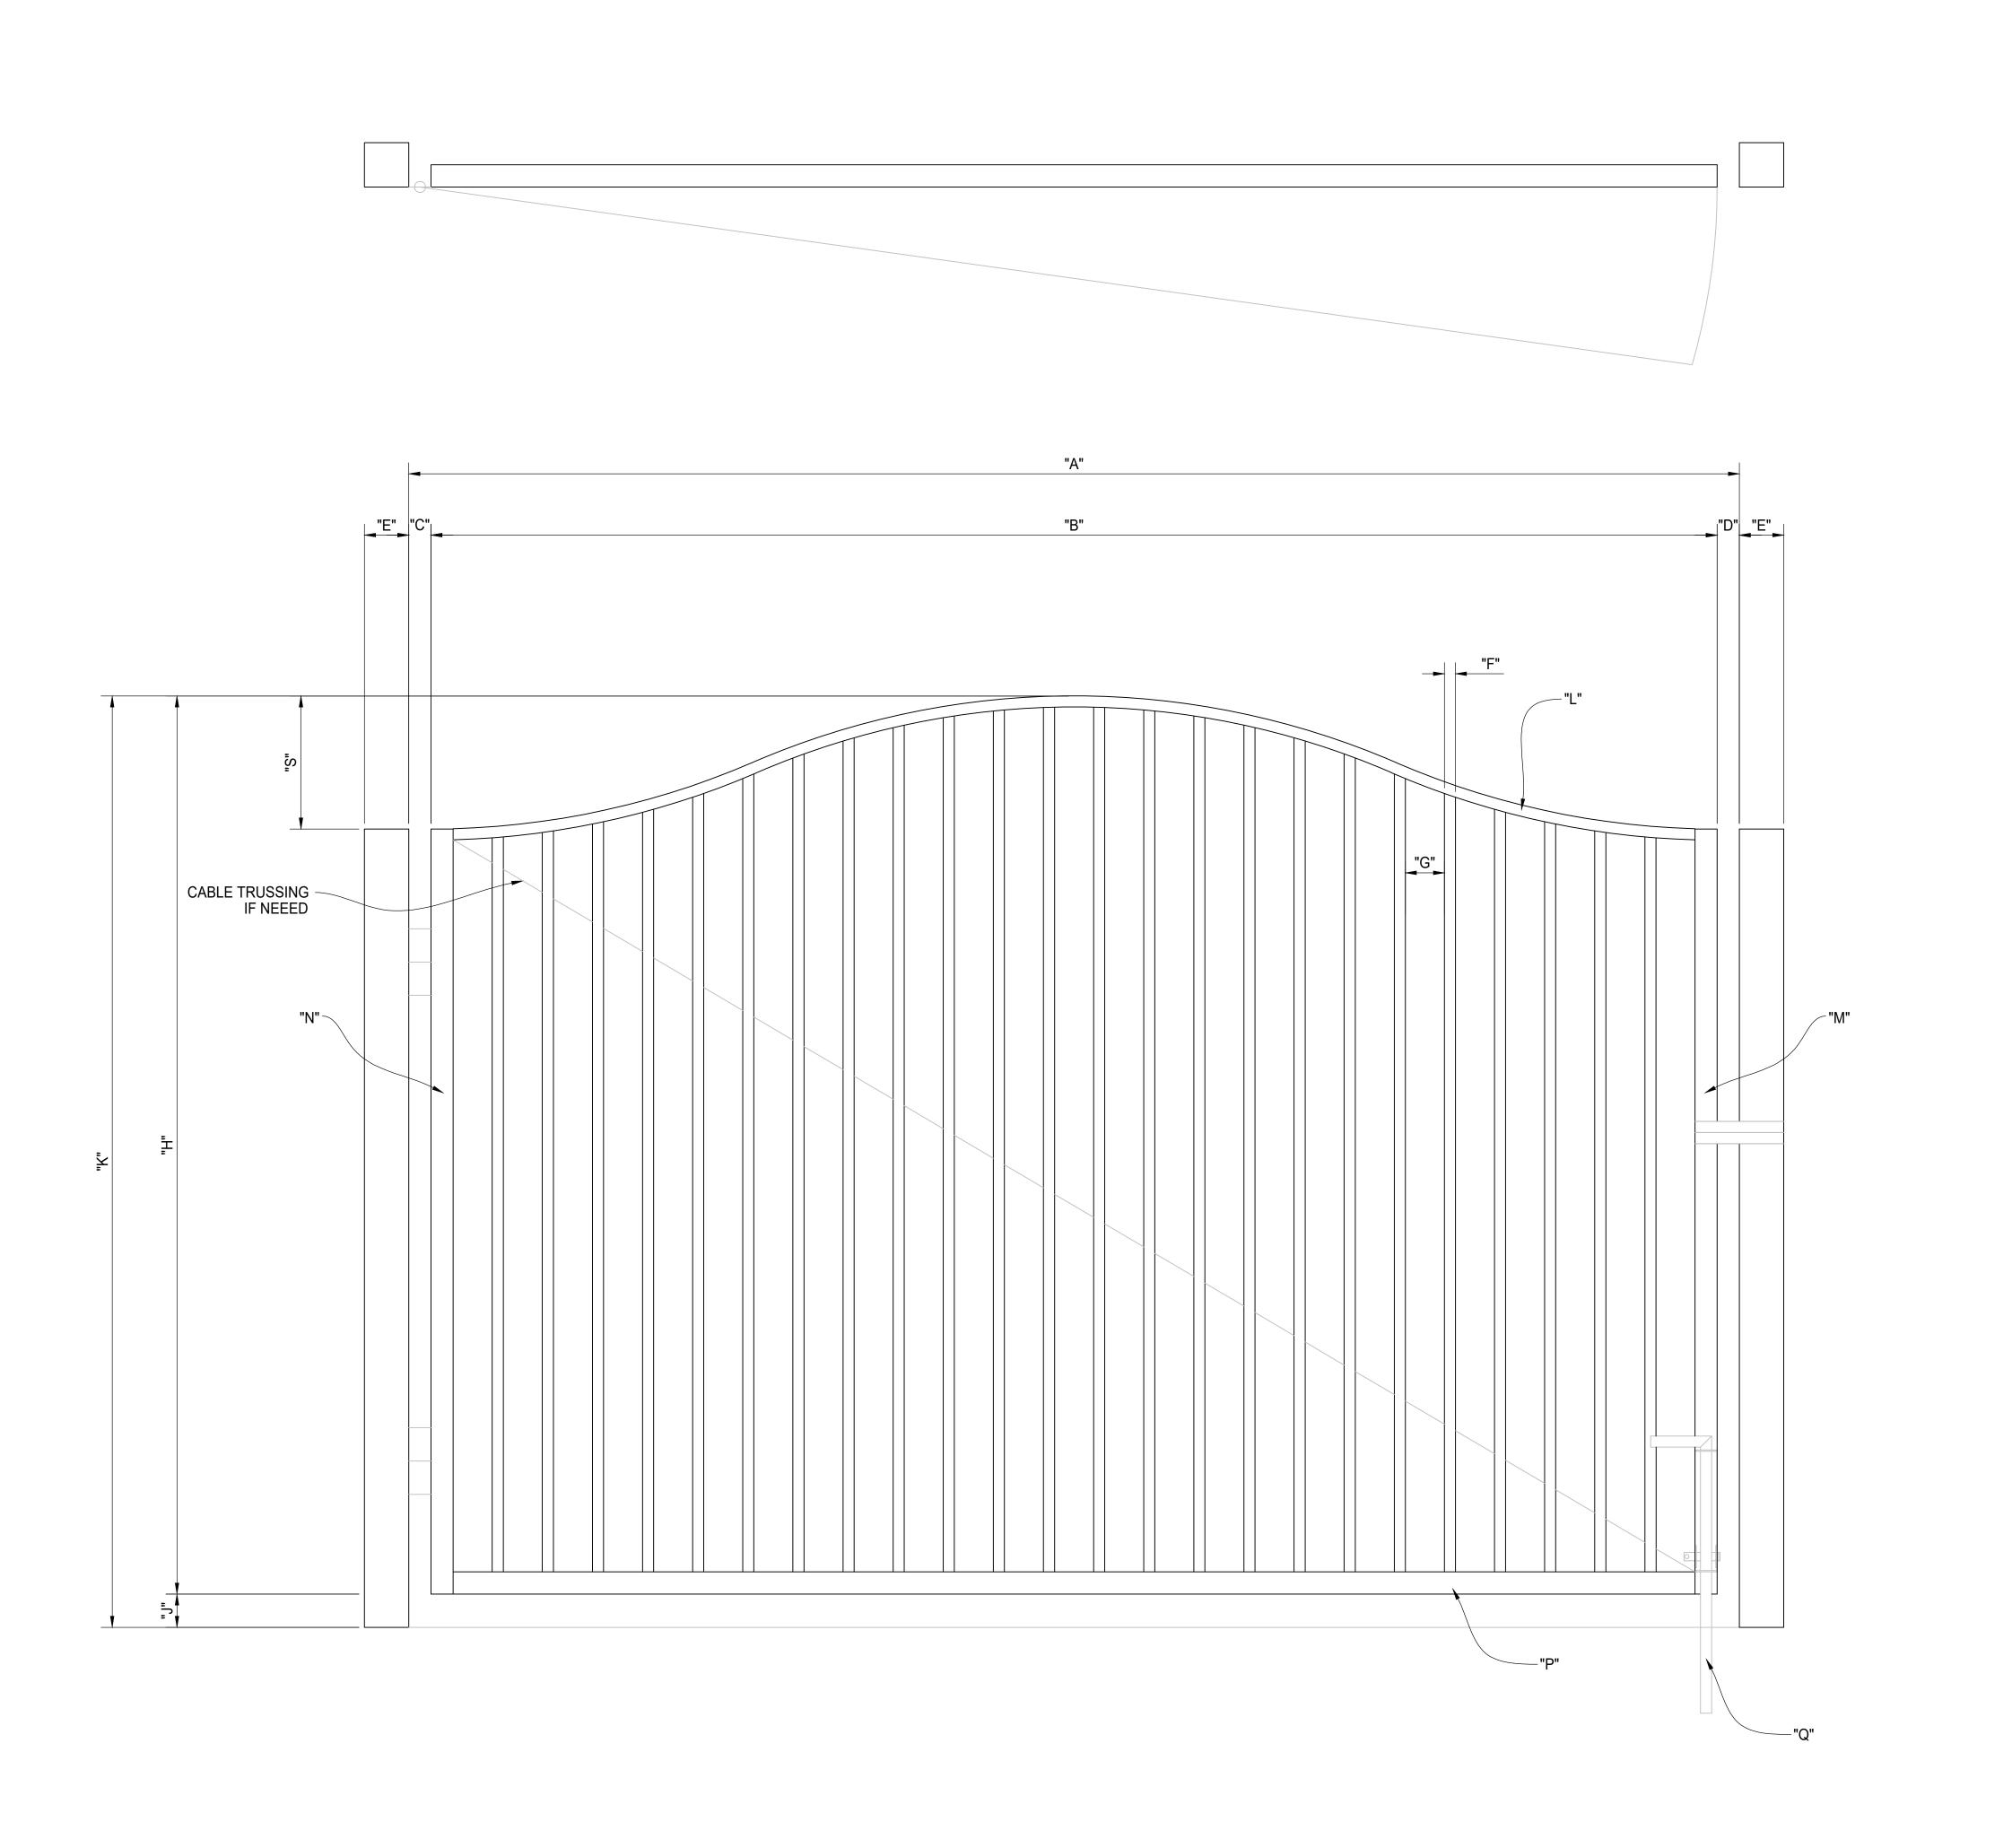

"A" INSIDE TO INSIDE CLEAR OPENING "B" LEAF WIDTH "C" HINGE GAP HINGE STYLE? HINGE PROVIDED BY? "D" LATCH GAP LATCH STYLE? LATCH PROVIDED BY? "E" POST SIZE POST PROVIDED BY? PLATED OR EMBEDDED? PLATE SIZE / EMBED DEPTH? "F" PICKET SIZE "G" PICKET INSIDE TO INSIDE SPACING "H" GATE LEAF HEIGHT "J" CLEARANCE GAP "K" GRADE TO TOP HEIGHT "L" FRAME TOP MEMBER SIZE "M" FRAME LATCH SIDE MEMBER SIZE "N" FRAME HINGE SIDE MEMBER SIZE "P" FRAME BOTTOM MEMBER SIZE "Q" SCALLOP HEIGHT "R" FINIAL HEIGHT GATE SWINGS OUT AS SHOWN? COLOR/FINISH? MATERIAL? ADDITIONAL INFORMATION: