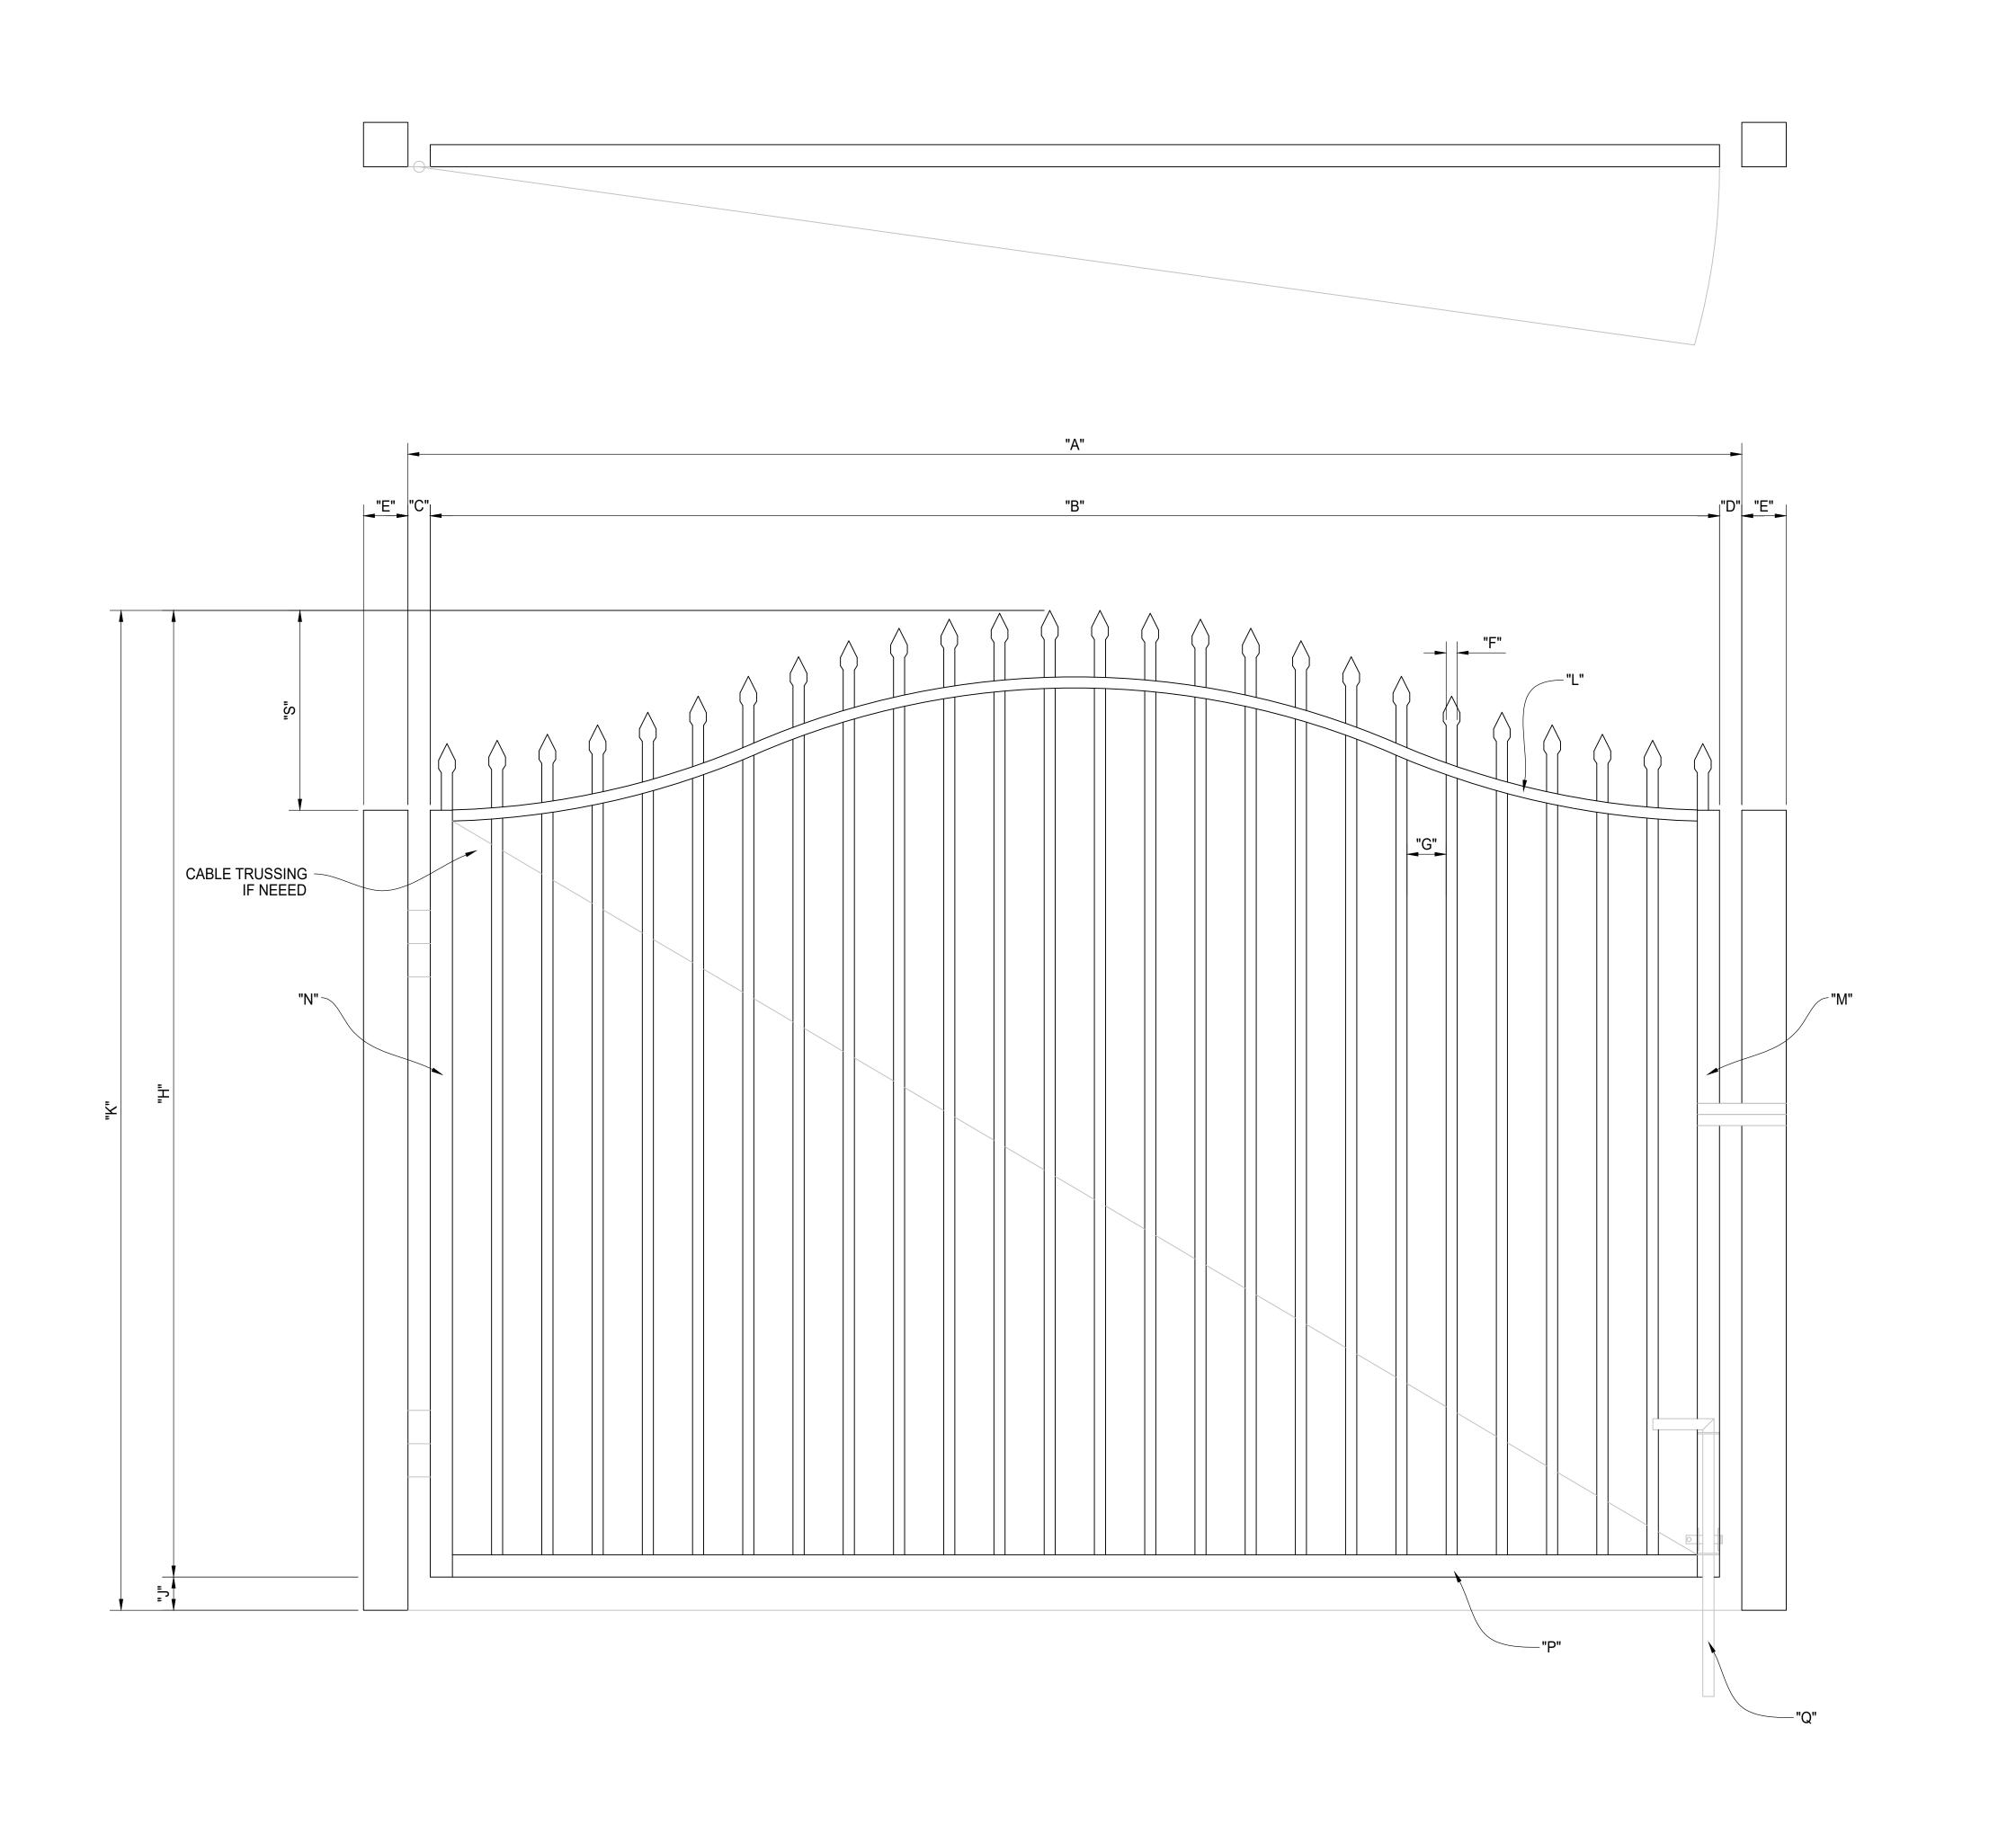

"A" INSIDE TO INSIDE CLEAR OPENING "B" LEAF WIDTH "C" HINGE GAP HINGE STYLE? HINGE PROVIDED BY? "D" LATCH GAP LATCH STYLE? LATCH PROVIDED BY? "E" POST SIZE POST PROVIDED BY? PLATED OR EMBEDDED? PLATE SIZE / EMBED DEPTH? "F" PICKET SIZE "G" PICKET INSIDE TO INSIDE SPACING "H" GATE LEAF HEIGHT "J" CLEARANCE GAP "K" GRADE TO TOP HEIGHT "L" FRAME TOP MEMBER SIZE "M" FRAME LATCH SIDE MEMBER SIZE "N" FRAME HINGE SIDE MEMBER SIZE "P" FRAME BOTTOM MEMBER SIZE "Q" SCALLOP HEIGHT "R" FINIAL HEIGHT GATE SWINGS OUT AS SHOWN? COLOR/FINISH? MATERIAL? ADDITIONAL INFORMATION:

ALUMINUM SINGLE SWING GATE OVER ARCH SPEAR TOP

FINISH TO BE DETERMINED

SCALE: N.T.S.

CLIENT PROJECT #:

. IDATE: IDEV ISHEET#