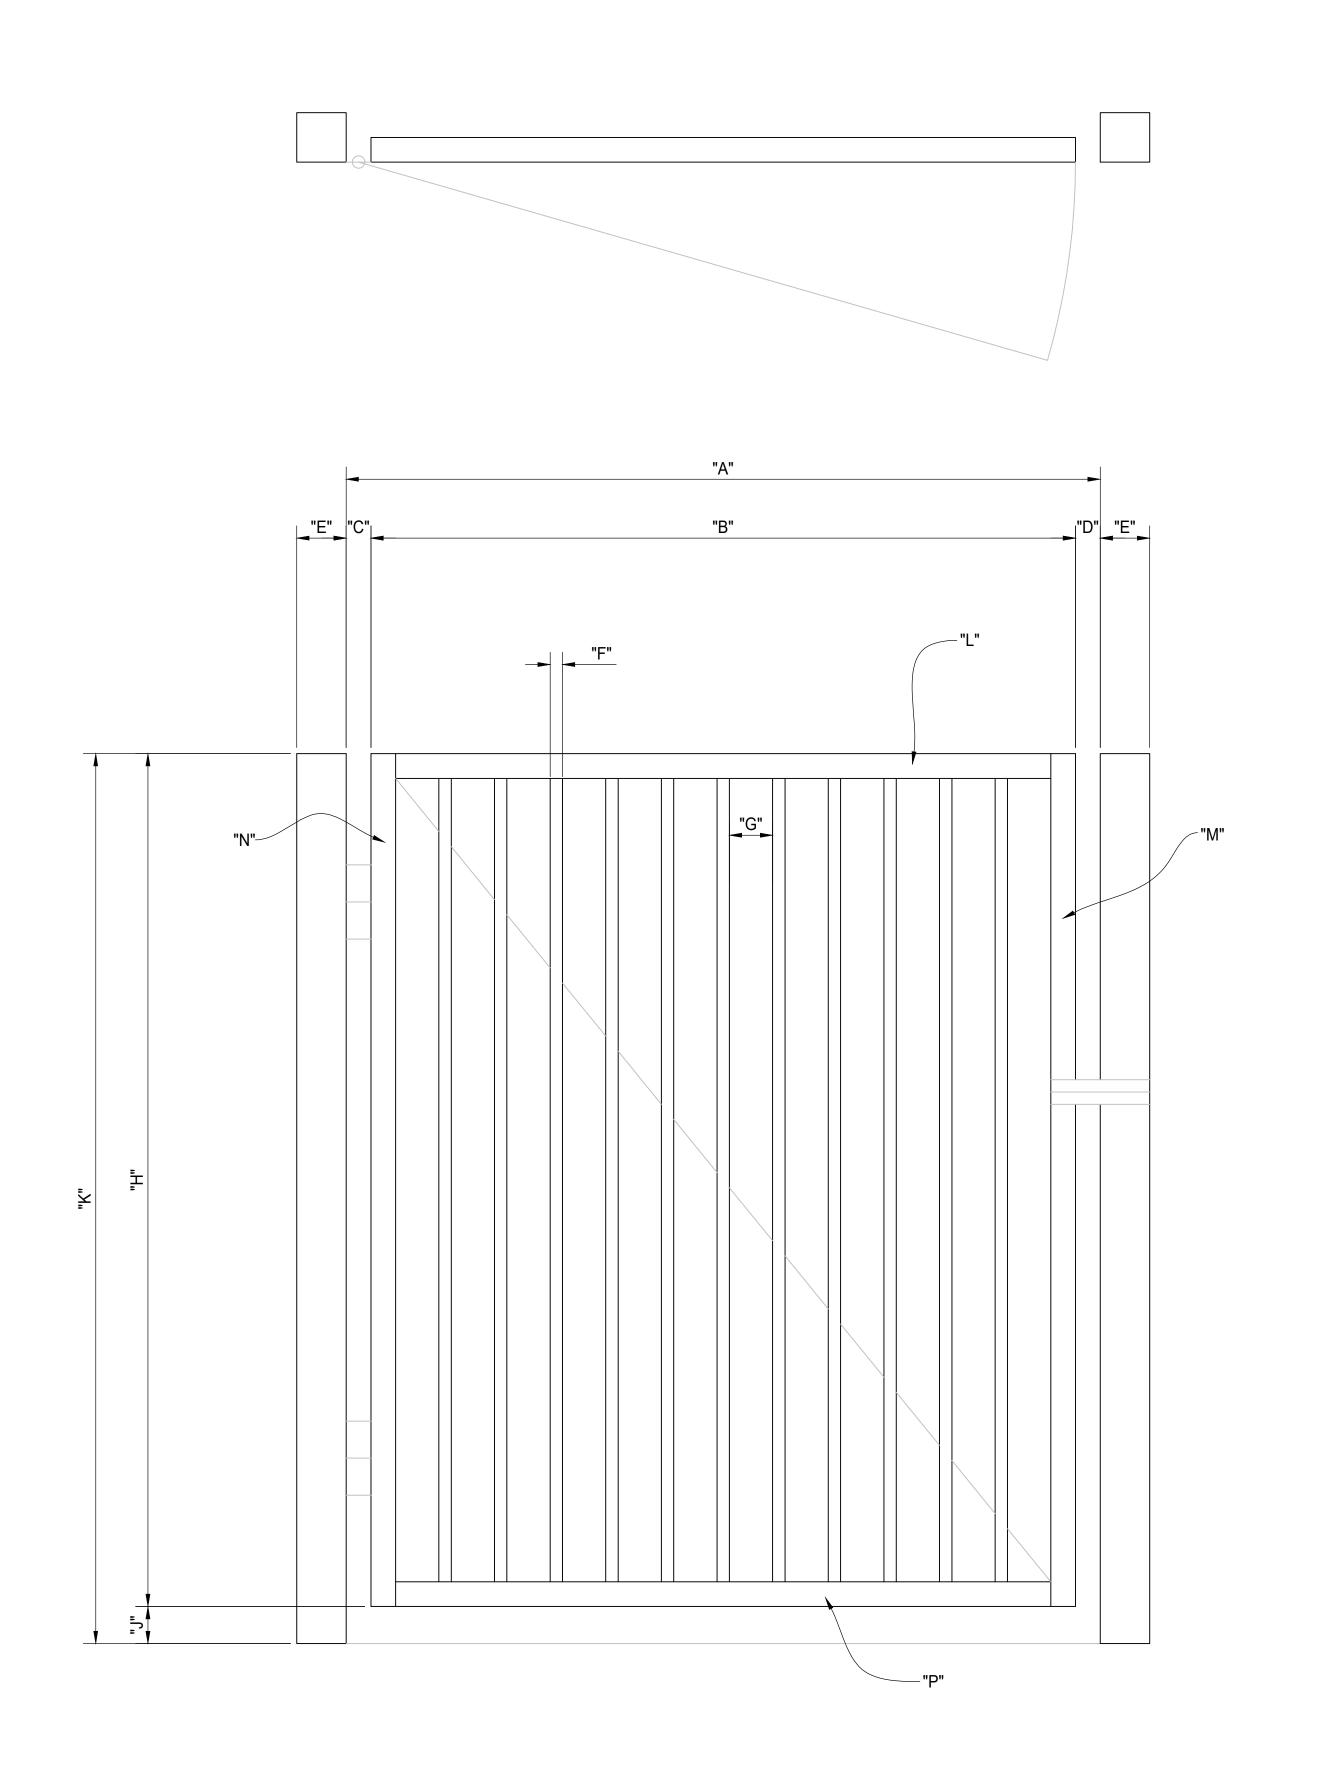

"A" INSIDE TO INSIDE CLEAR OPENING "B" LEAF WIDTH "C" HINGE GAP HINGE STYLE? HINGE PROVIDED BY? "D" LATCH GAP LATCH STYLE? LATCH PROVIDED BY? "E" POST SIZE POST PROVIDED BY? PLATED OR EMBEDDED? PLATE SIZE / EMBED DEPTH? "F" PICKET SIZE "G" PICKET INSIDE TO INSIDE SPACING "H" GATE LEAF HEIGHT "J" CLEARANCE GAP "K" GRADE TO TOP HEIGHT "L" FRAME TOP MEMBER SIZE "M" FRAME LATCH SIDE MEMBER SIZE "N" FRAME HINGE SIDE MEMBER SIZE "P" FRAME BOTTOM MEMBER SIZE "Q" SCALLOP HEIGHT "R" FINIAL HEIGHT GATE SWINGS OUT AS SHOWN? COLOR/FINISH? MATERIAL? ADDITIONAL INFORMATION: