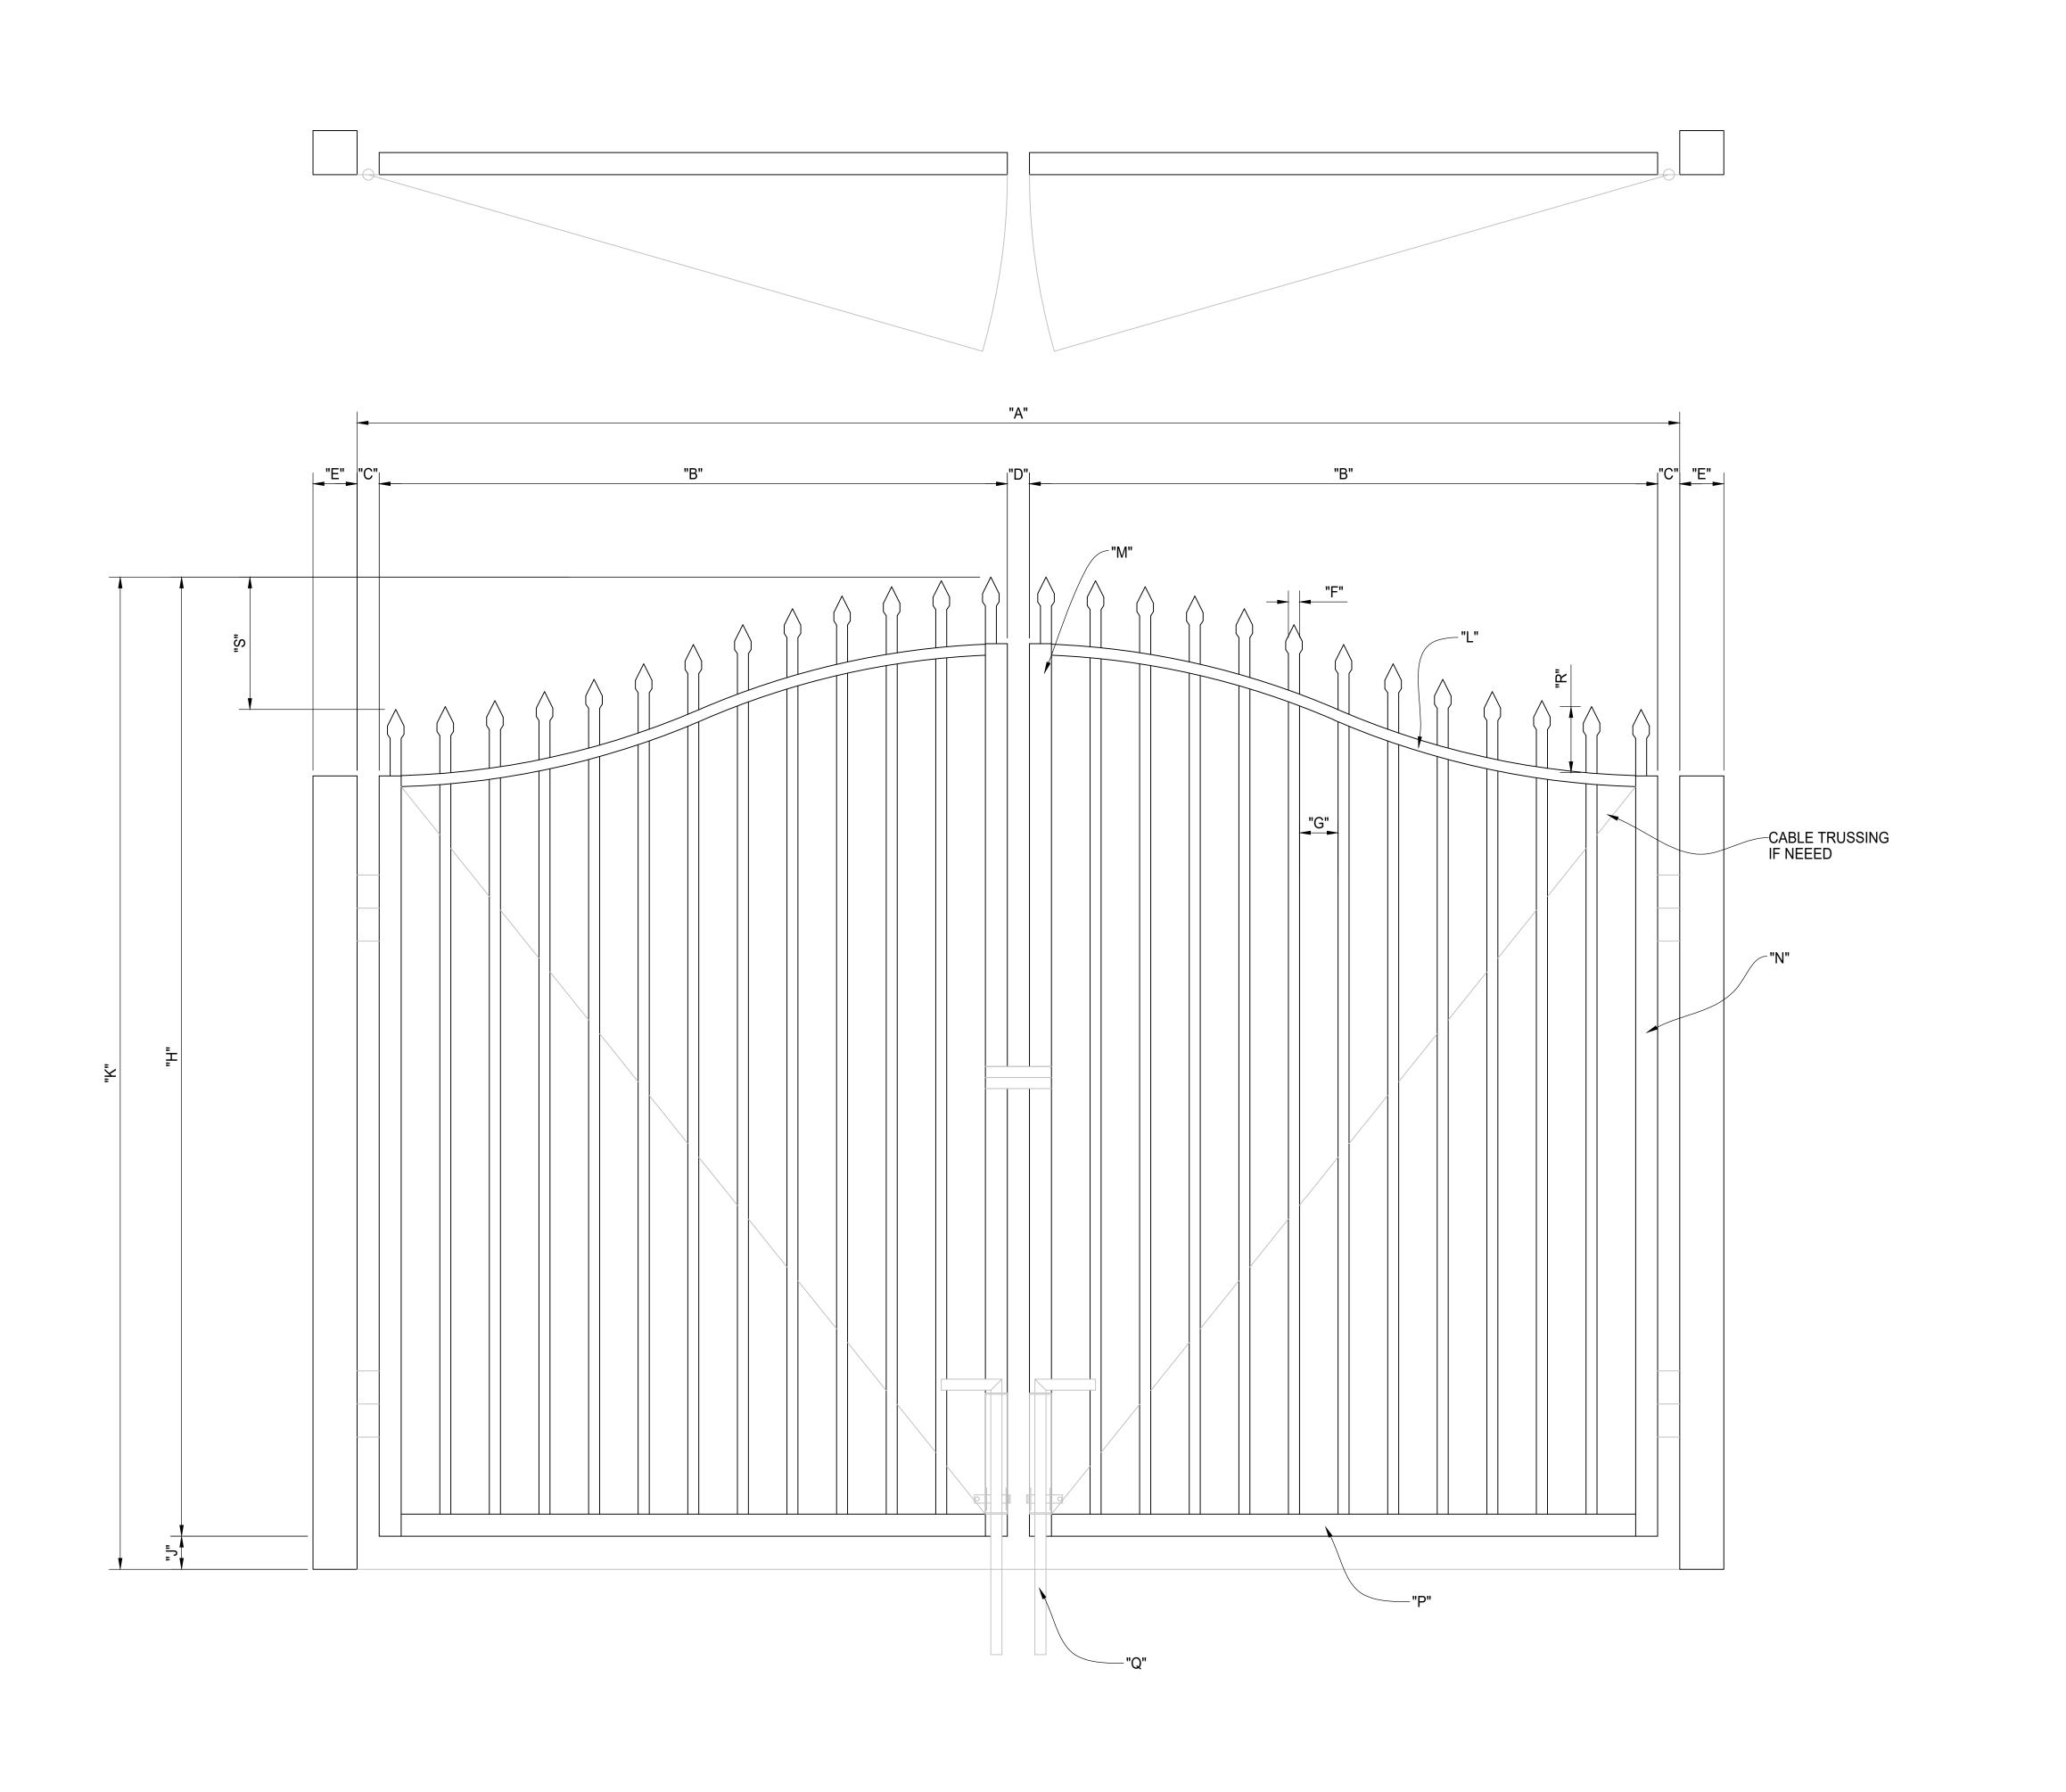

"A" INSIDE TO INSIDE CLEAR OPENING "B" LEAF WIDTH "C" HINGE GAP HINGE STYLE? HINGE PROVIDED BY? "D" LATCH GAP LATCH STYLE? LATCH PROVIDED BY? "E" POST SIZE POST PROVIDED BY? PLATED OR EMBEDDED? PLATE SIZE / EMBED DEPTH? "F" PICKET SIZE "G" PICKET INSIDE TO INSIDE SPACING "H" GATE LEAF HEIGHT "J" CLEARANCE GAP "K" GRADE TO TOP HEIGHT "L" FRAME TOP MEMBER SIZE "M" FRAME LATCH SIDE MEMBER SIZE "N" FRAME HINGE SIDE MEMBER SIZE "P" FRAME BOTTOM MEMBER SIZE "Q" SCALLOP HEIGHT "R" FINIAL HEIGHT GATE SWINGS OUT AS SHOWN? COLOR/FINISH? MATERIAL? ADDITIONAL INFORMATION: