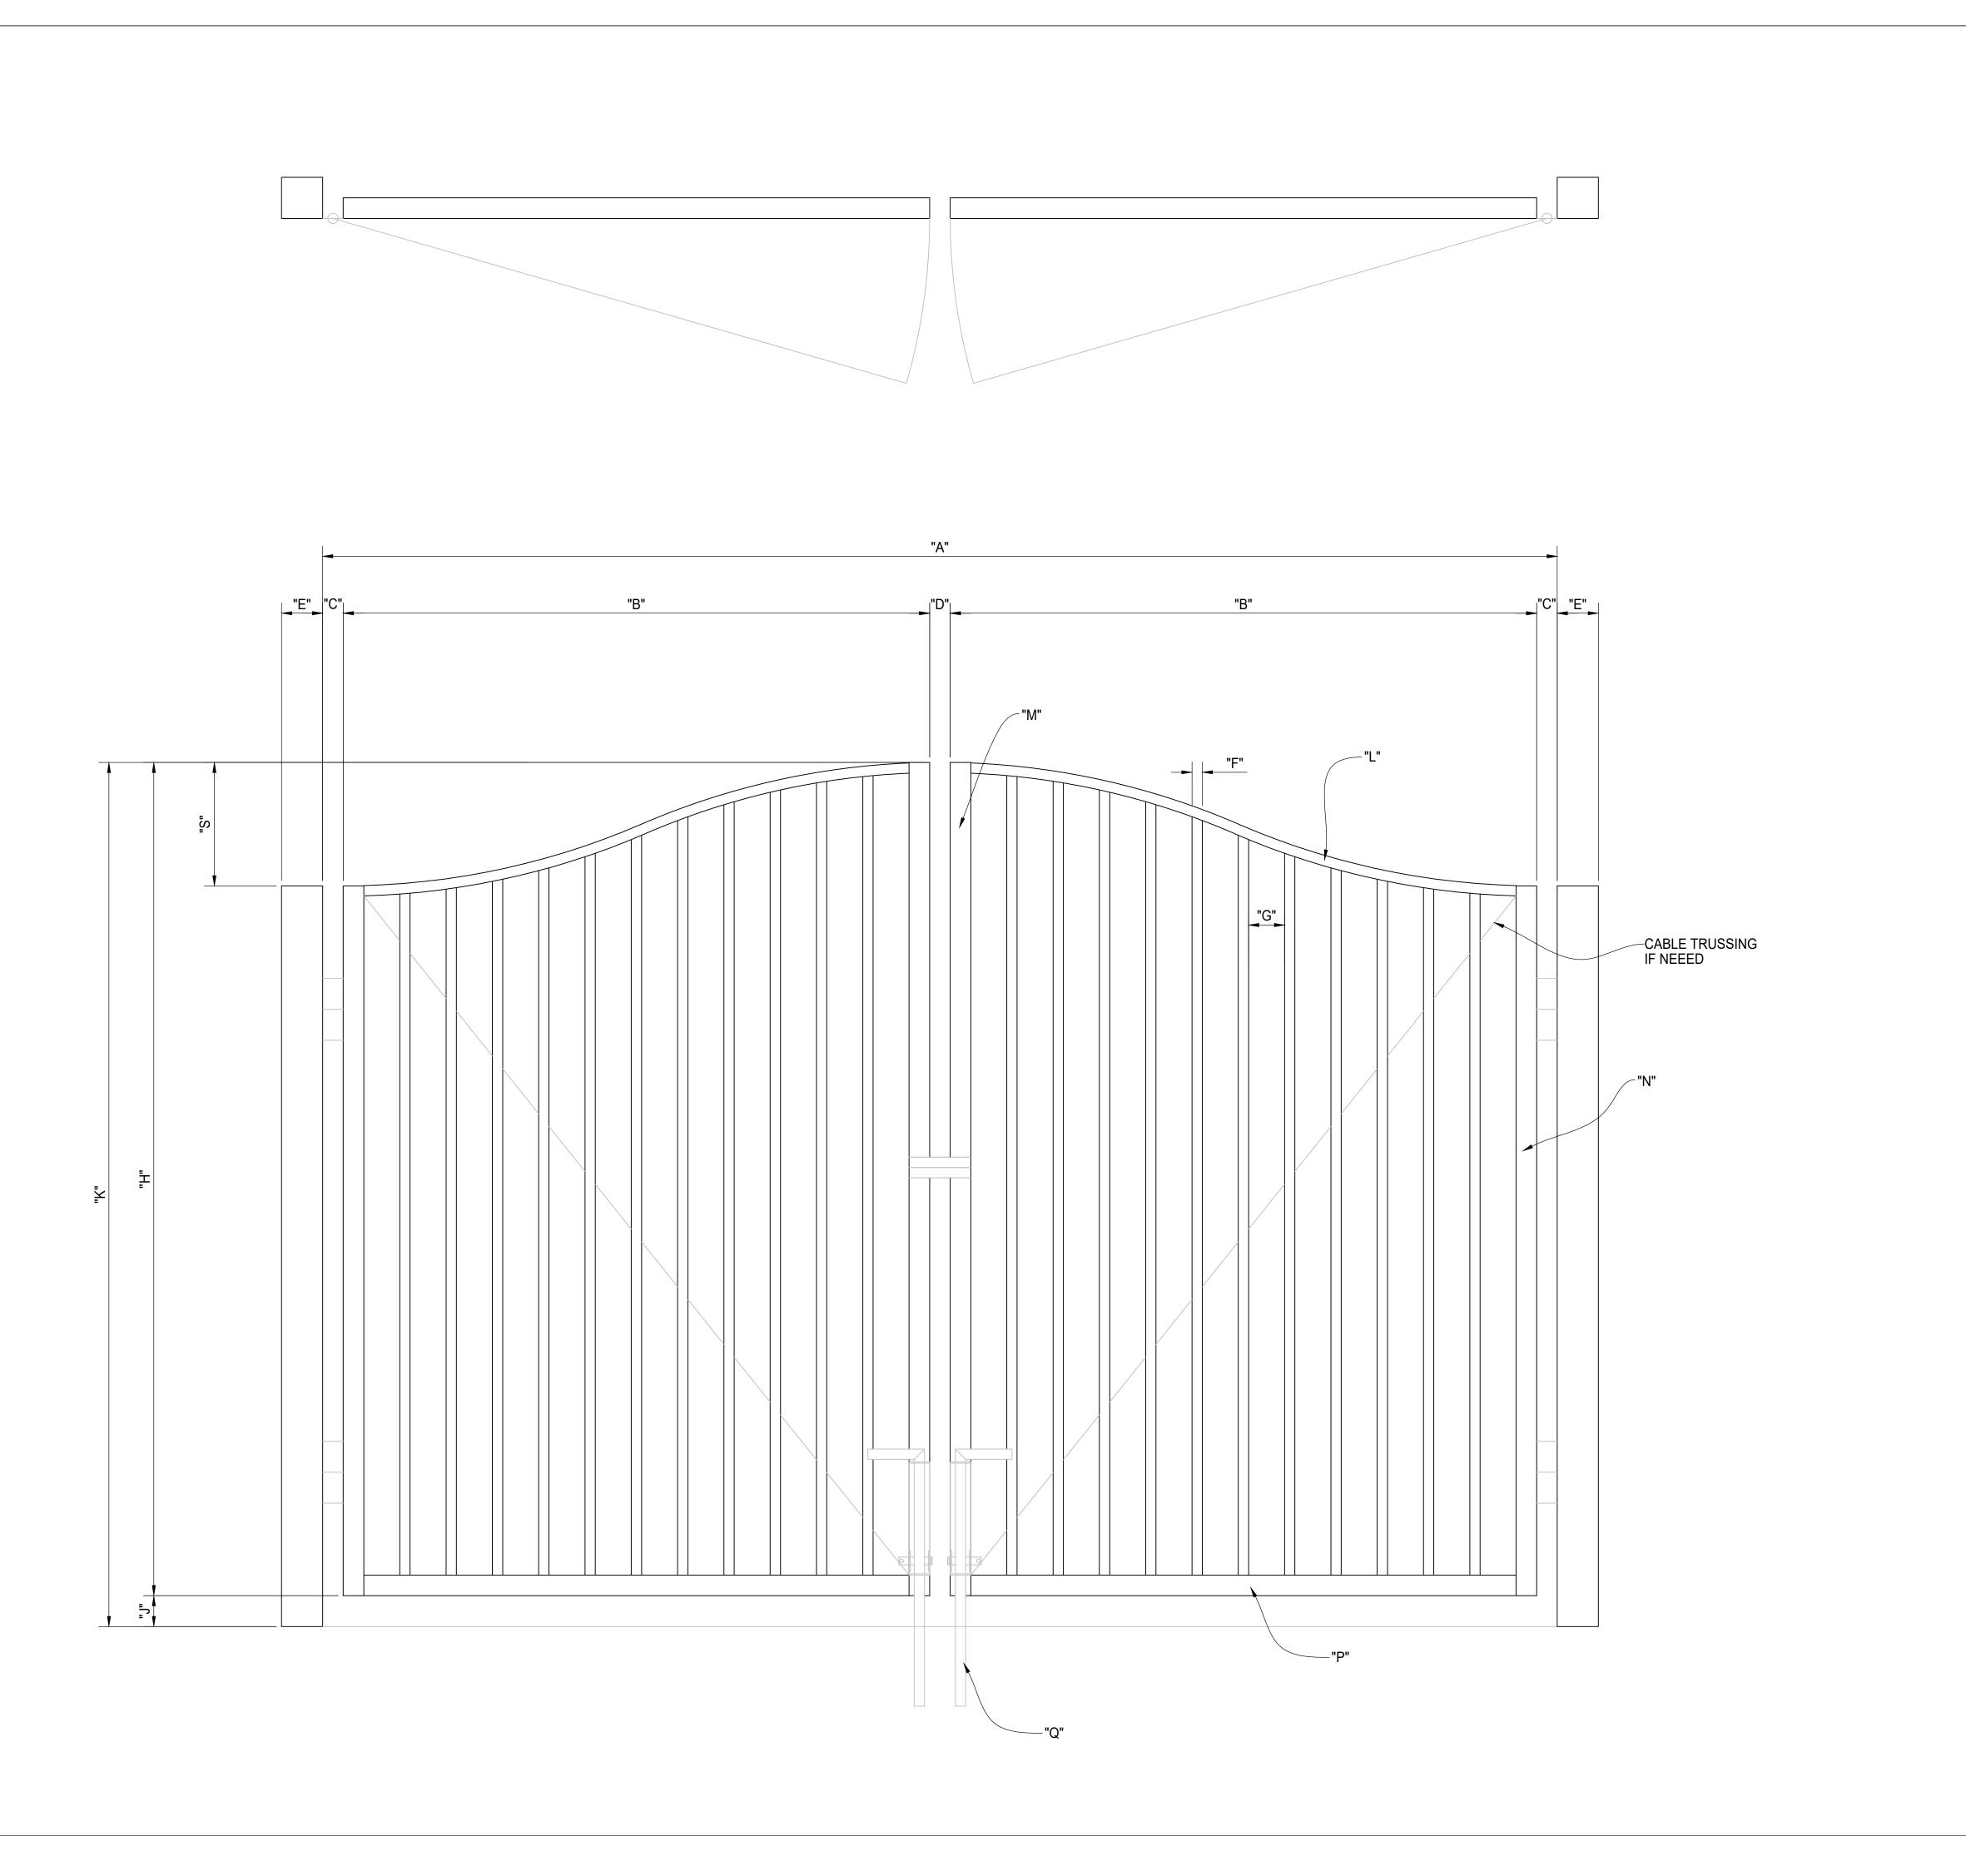

"A" INSIDE TO INSIDE CLEAR OPENING "B" LEAF WIDTH "C" HINGE GAP HINGE STYLE? HINGE PROVIDED BY? "D" LATCH GAP LATCH STYLE? LATCH PROVIDED BY? "E" POST SIZE POST PROVIDED BY? PLATED OR EMBEDDED? PLATE SIZE / EMBED DEPTH? "F" PICKET SIZE "G" PICKET INSIDE TO INSIDE SPACING "H" GATE LEAF HEIGHT "J" CLEARANCE GAP "K" GRADE TO TOP HEIGHT "L" FRAME TOP MEMBER SIZE "M" FRAME LATCH SIDE MEMBER SIZE "N" FRAME HINGE SIDE MEMBER SIZE "P" FRAME BOTTOM MEMBER SIZE "Q" SCALLOP HEIGHT "R" FINIAL HEIGHT GATE SWINGS OUT AS SHOWN? COLOR/FINISH? MATERIAL? ADDITIONAL INFORMATION: