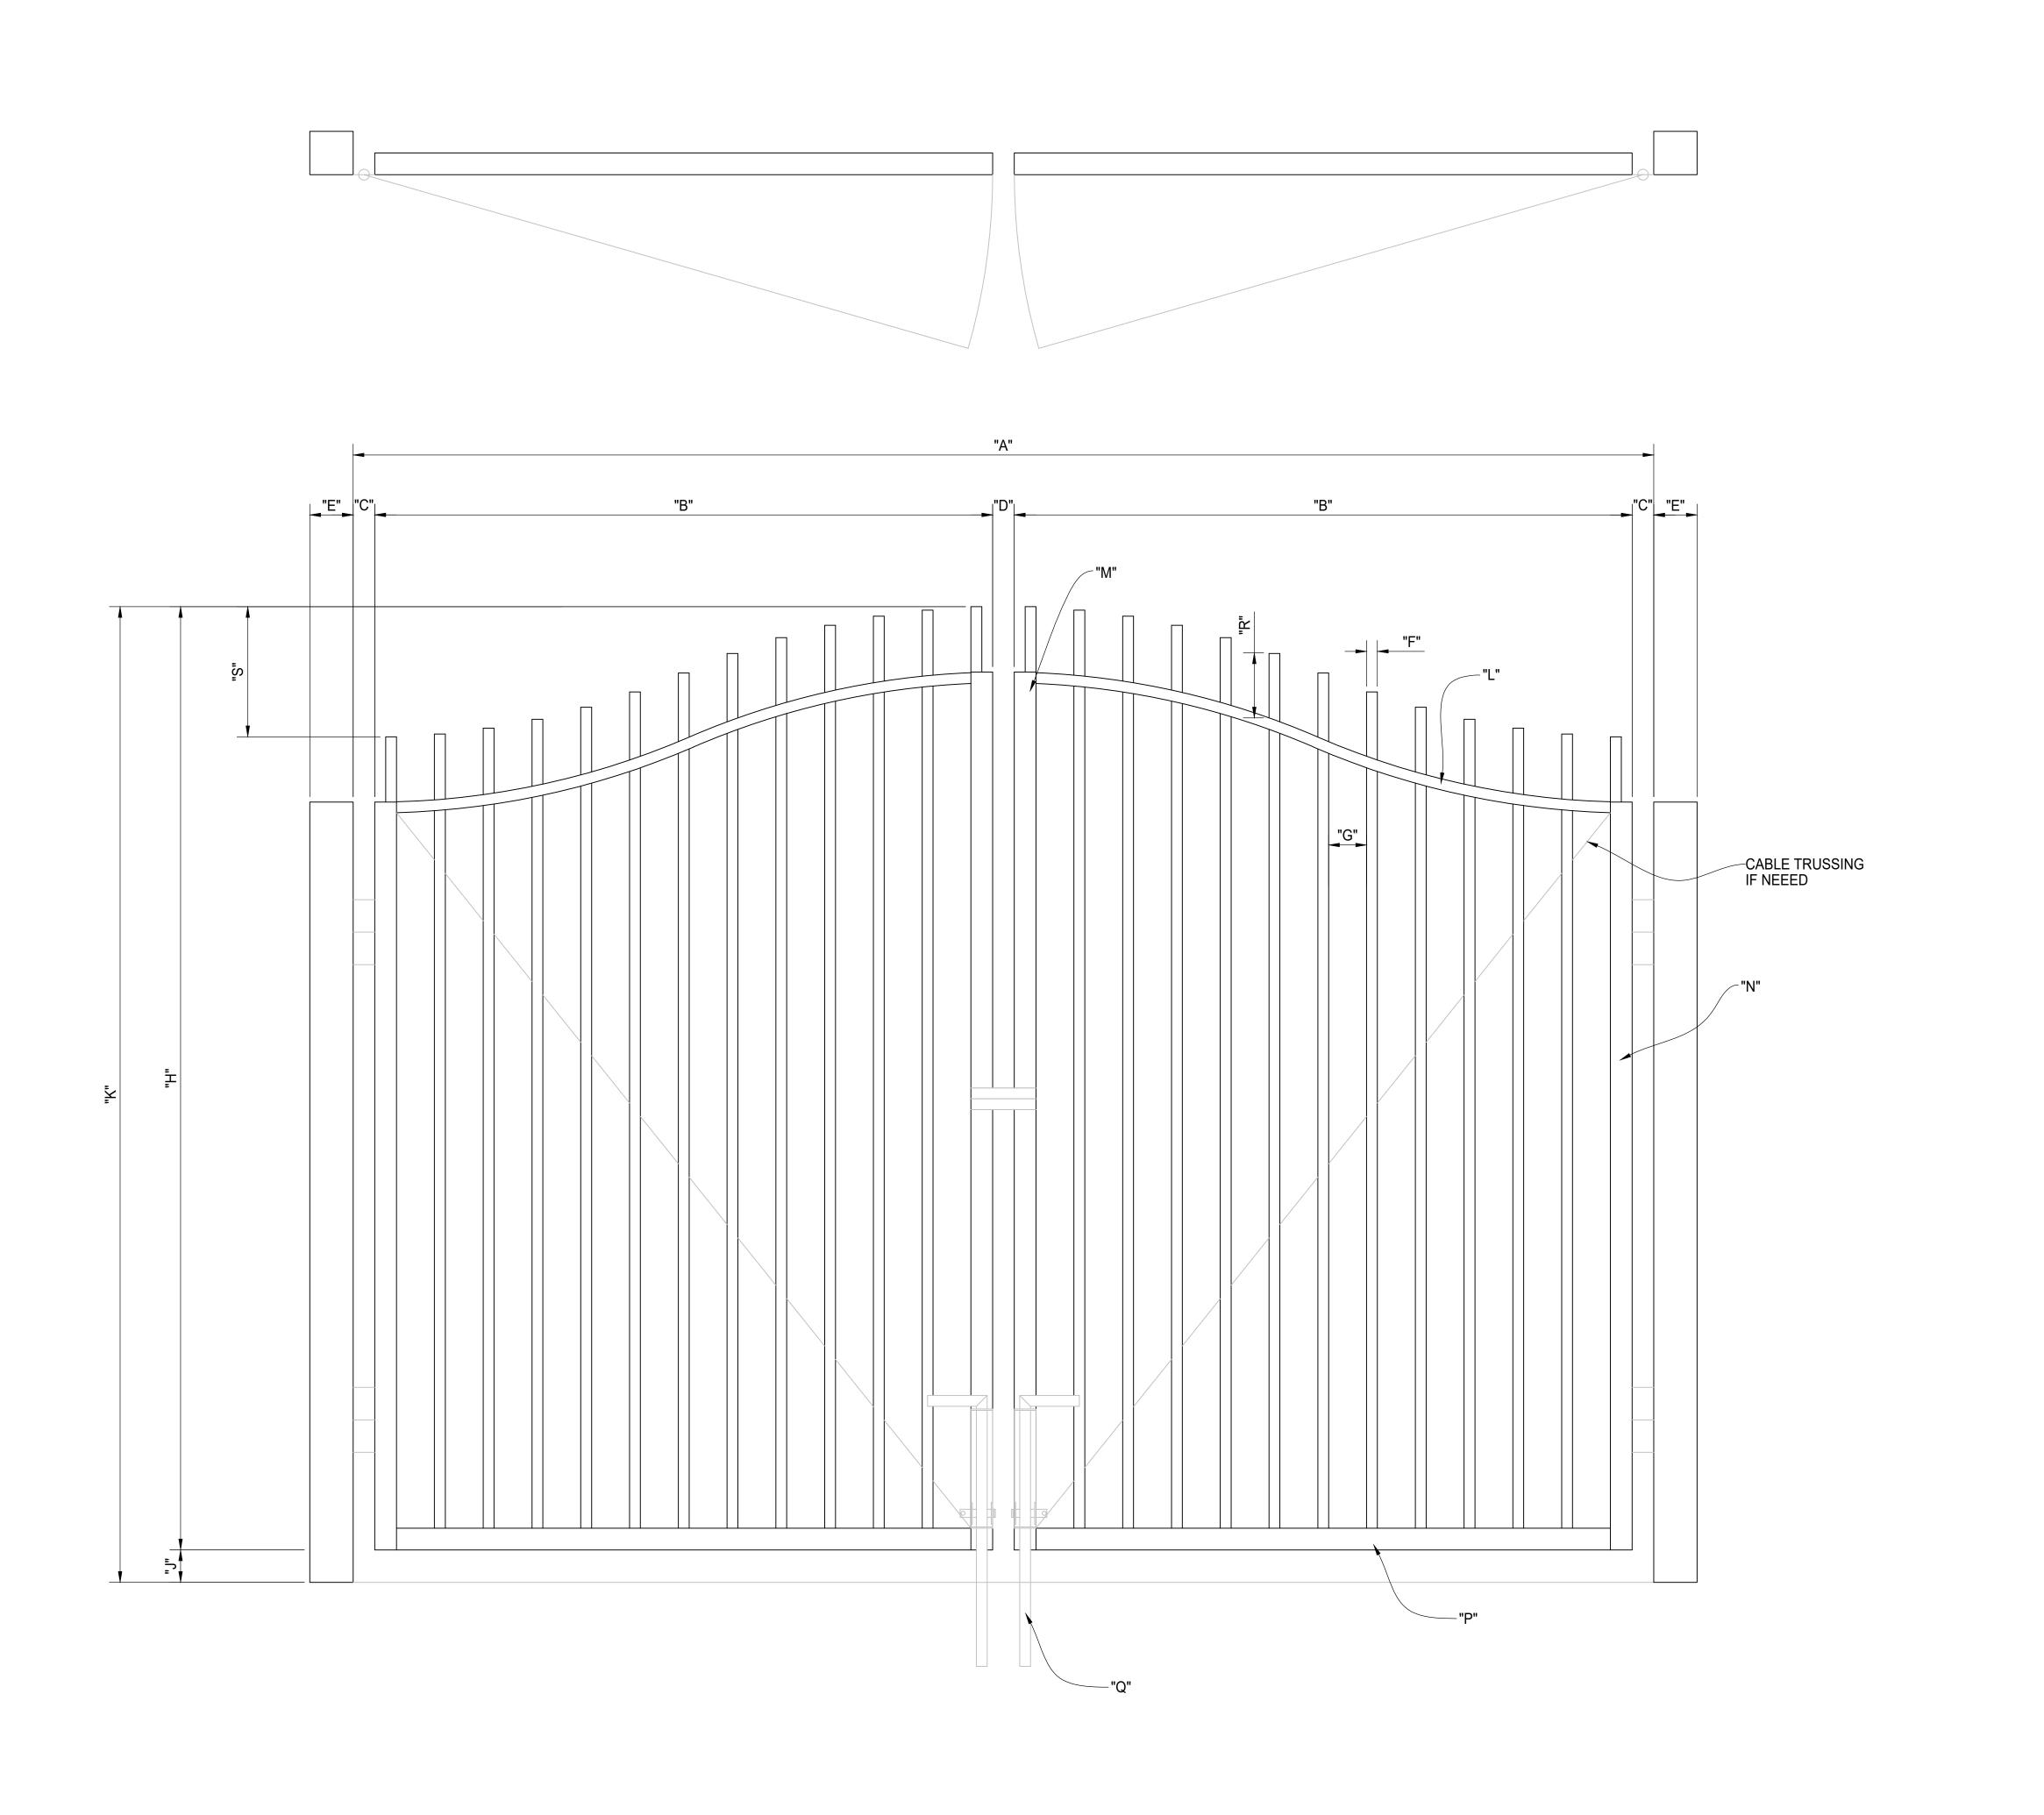

"A" INSIDE TO INSIDE CLEAR OPENING "B" LEAF WIDTH "C" HINGE GAP HINGE STYLE? HINGE PROVIDED BY? "D" LATCH GAP LATCH STYLE? LATCH PROVIDED BY? "E" POST SIZE POST PROVIDED BY? PLATED OR EMBEDDED? PLATE SIZE / EMBED DEPTH? "F" PICKET SIZE "G" PICKET INSIDE TO INSIDE SPACING "H" GATE LEAF HEIGHT "J" CLEARANCE GAP "K" GRADE TO TOP HEIGHT "L" FRAME TOP MEMBER SIZE "M" FRAME LATCH SIDE MEMBER SIZE "N" FRAME HINGE SIDE MEMBER SIZE "P" FRAME BOTTOM MEMBER SIZE "Q" SCALLOP HEIGHT "R" FINIAL HEIGHT GATE SWINGS OUT AS SHOWN? COLOR/FINISH? MATERIAL? ADDITIONAL INFORMATION: