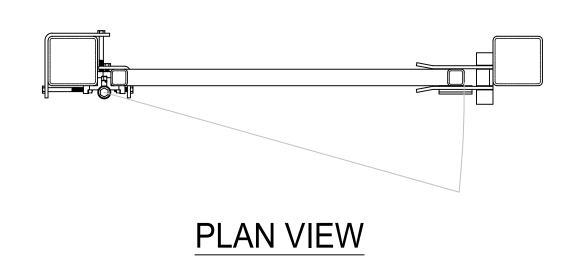

## **ELEVATION VIEW ALUMINUM SWING GATE**

NOTE:

1) GATE SHOWN WITH OPTIONAL BARB ARMS AND BARBED WIRE
2) OTHER GATE AND POST SIZES AVAILABLE UPON REQUEST
3) SEE DETAIL SHEET 2 FOR HINGES, LATCH AND

SIDE VIEW GATE SECTION TYP.