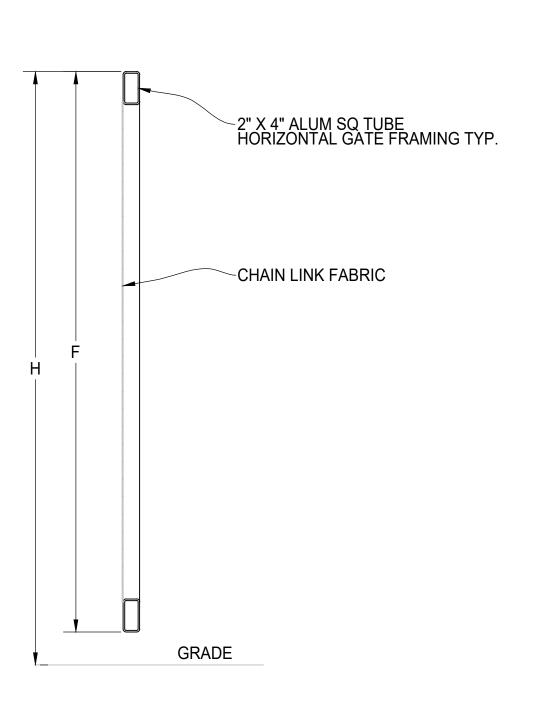

## **ELEVATION VIEW ALUMINUM SWING GATE**

NOTE:

1) GATE SHOWN WITH OPTIONAL BARB ARMS AND BARBED WIRE
2) OTHER GATE AND POST SIZES AVAILABLE UPON REQUEST
3) SEE DETAIL SHEET 2 FOR HINGES, LATCH AND

SIDE VIEW GATE SECTION TYP.

"A" INSIDE TO INSIDE CLEAR OPENING **"B" LEAF WIDTH** "C" HINGE GAP HINGE STYLE? HINGE PROVIDED BY? "D" LATCH GAP LATCH STYLE? LATCH PROVIDED BY? "E" POST SIZE POST PROVIDED BY? PLATED OR EMBEDDED? PLATE SIZE / EMBED DEPTH? "F" PICKET SIZE "G" PICKET INSIDE TO INSIDE SPACING "H" GATE LEAF HEIGHT "J" CLEARANCE GAP "K" GRADE TO TOP HEIGHT "L" FRAME TOP MEMBER SIZE "M" FRAME LATCH SIDE MEMBER SIZE "N" FRAME HINGE SIDE MEMBER SIZE "P" FRAME BOTTOM MEMBER SIZE "Q" SCALLOP HEIGHT "R" FINIAL HEIGHT GATE SWINGS OUT AS SHOWN? COLOR/FINISH? MATERIAL? ADDITIONAL INFORMATION: