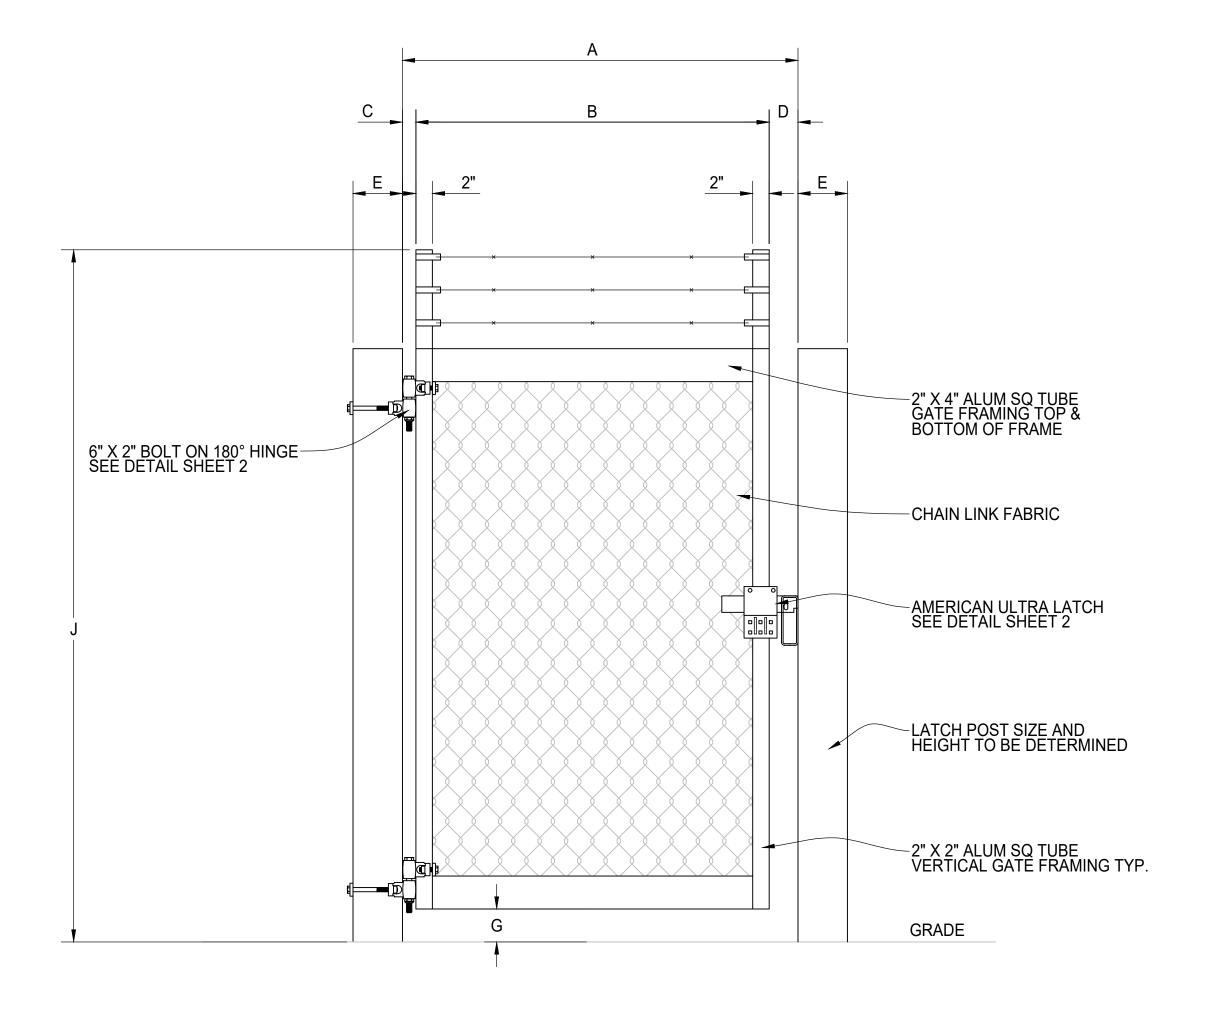

## **ELEVATION VIEW ALUMINUM SWING GATE**

NOTE:

1) GATE SHOWN WITH OPTIONAL BARB ARMS AND BARBED WIRE
2) OTHER GATE AND POST SIZES AVAILABLE UPON REQUEST
3) SEE DETAIL SHEET 2 FOR HINGES, LATCH AND

SIDE VIEW GATE SECTION TYP.

"A" INSIDE TO INSIDE CLEAR OPENING **"B" LEAF WIDTH** "C" HINGE GAP HINGE STYLE? HINGE PROVIDED BY? "D" LATCH GAP LATCH STYLE? LATCH PROVIDED BY? "E" POST SIZE POST PROVIDED BY? PLATED OR EMBEDDED? PLATE SIZE / EMBED DEPTH? "F" PICKET SIZE "G" PICKET INSIDE TO INSIDE SPACING "H" GATE LEAF HEIGHT "J" CLEARANCE GAP "K" GRADE TO TOP HEIGHT "L" FRAME TOP MEMBER SIZE "M" FRAME LATCH SIDE MEMBER SIZE "N" FRAME HINGE SIDE MEMBER SIZE "P" FRAME BOTTOM MEMBER SIZE "Q" SCALLOP HEIGHT "R" FINIAL HEIGHT GATE SWINGS OUT AS SHOWN? COLOR/FINISH? MATERIAL? ADDITIONAL INFORMATION: