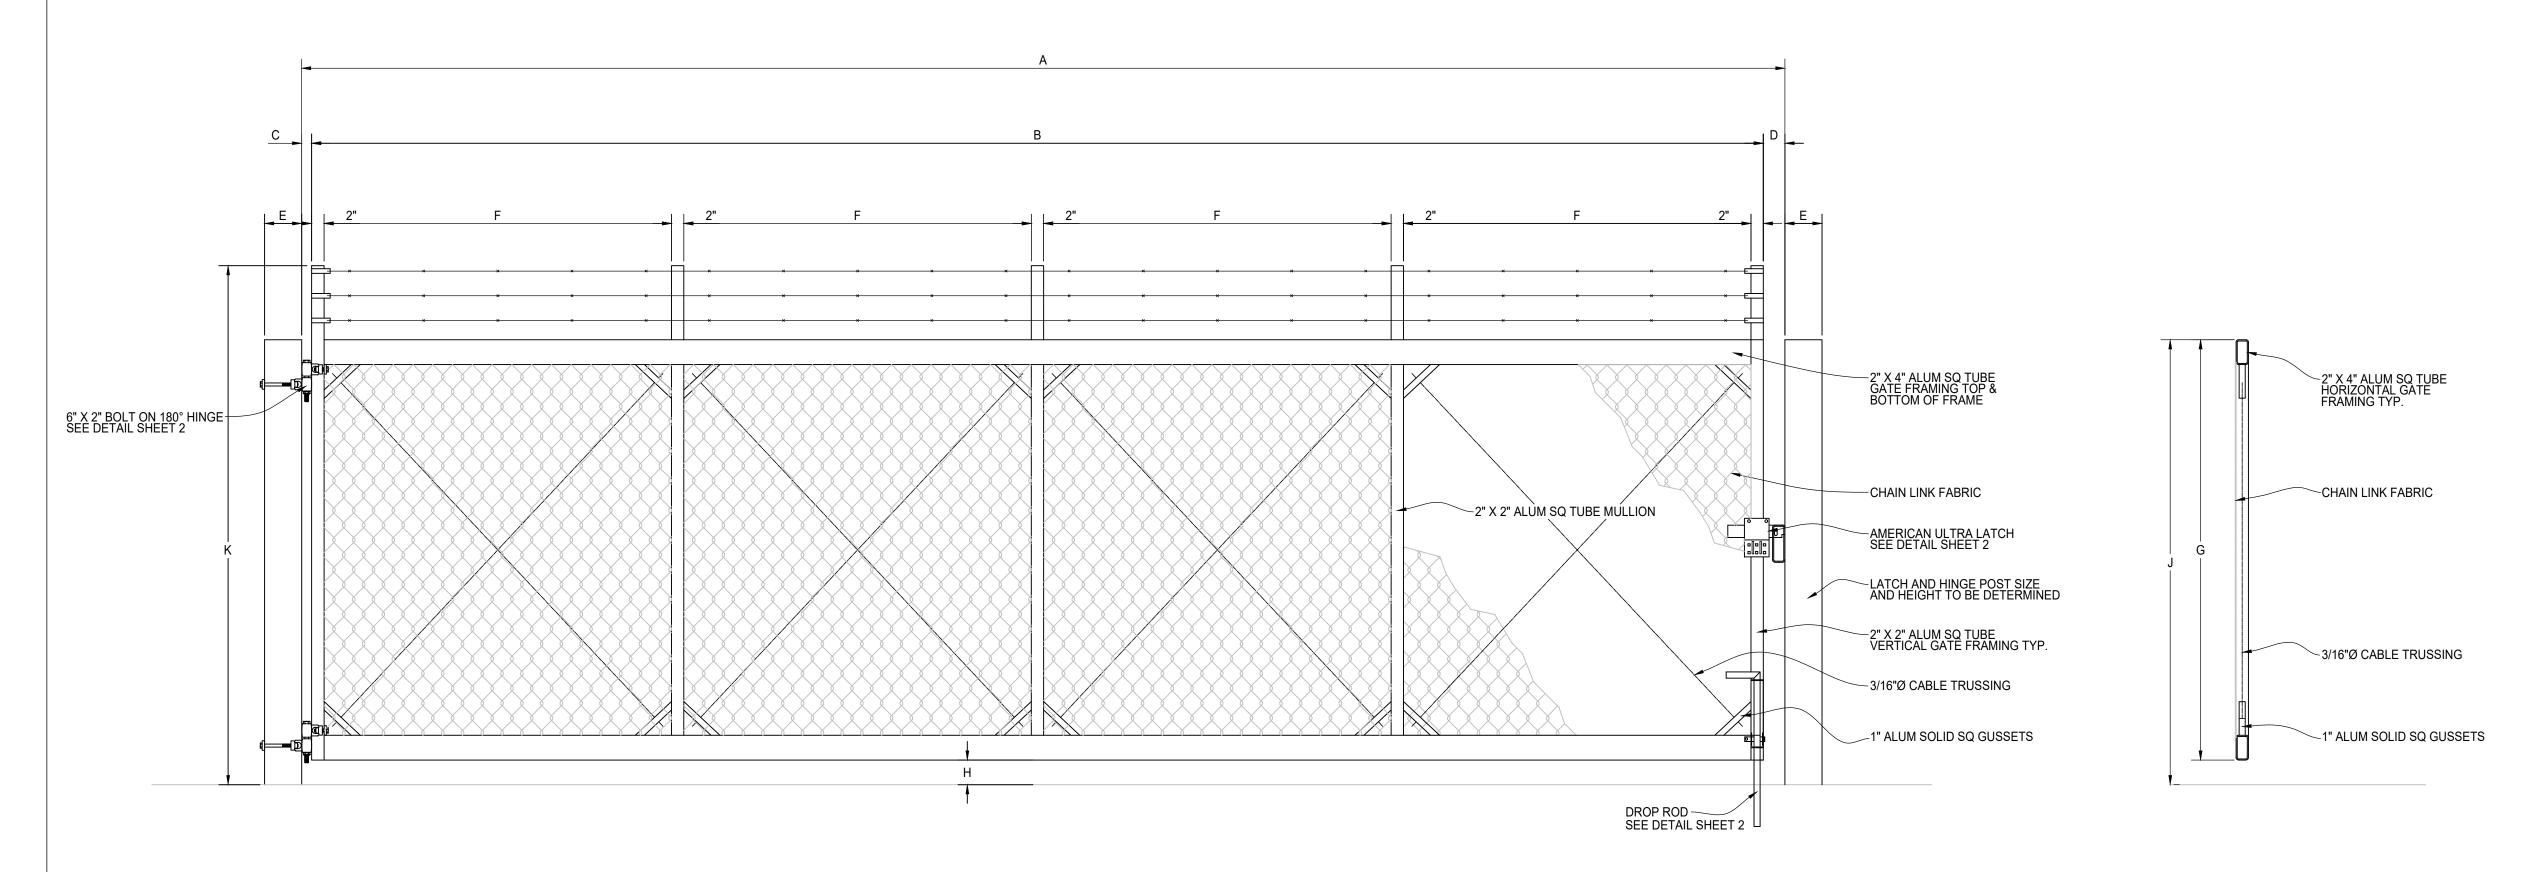

"A" INSIDE TO INSIDE CLEAR OPENING "B" LEAF WIDTH "C" HINGE GAP HINGE STYLE? HINGE PROVIDED BY? "D" LATCH GAP LATCH STYLE? LATCH PROVIDED BY? "E" POST SIZE POST PROVIDED BY? PLATED OR EMBEDDED? PLATE SIZE / EMBED DEPTH? "F" PICKET SIZE "G" PICKET INSIDE TO INSIDE SPACING "H" GATE LEAF HEIGHT "J" CLEARANCE GAP "K" GRADE TO TOP HEIGHT "L" FRAME TOP MEMBER SIZE "M" FRAME LATCH SIDE MEMBER SIZE "N" FRAME HINGE SIDE MEMBER SIZE "P" FRAME BOTTOM MEMBER SIZE "Q" SCALLOP HEIGHT "R" FINIAL HEIGHT GATE SWINGS OUT AS SHOWN? COLOR/FINISH? MATERIAL? ADDITIONAL INFORMATION:

## **ELEVATION VIEW ALUMINUM SWING GATE**

NOTE:
1) GATE SHOWN WITH OPTIONAL BARB ARMS AND BARBED WIRE
2) OTHER GATE AND POST SIZES AVAILABLE UPON REQUEST
3) SEE DETAIL SHEET 2 FOR HINGES, LATCH AND DROP ROD