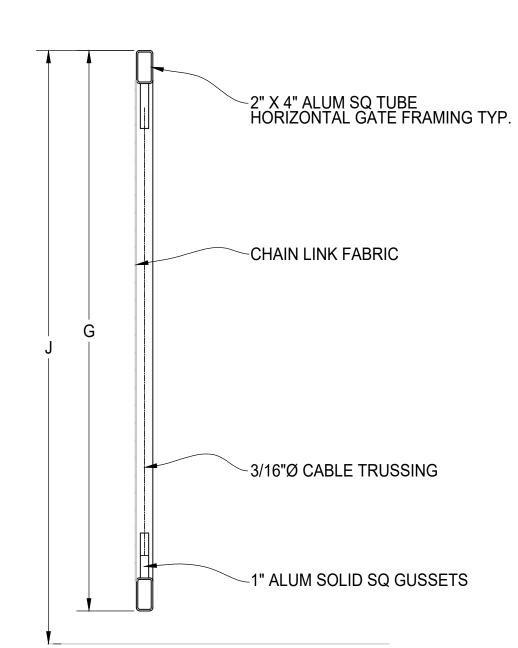

## **ELEVATION VIEW ALUMINUM SWING GATE**

SIDE VIEW GATE SECTION TYP.

1) GATE SHOWN WITH OPTIONAL BARB ARMS AND BARBED WIRE

2) OTHER GATE AND POST SIZES AVAILABLE UPON REQUEST

3) SEE DETAIL SHEET 2 FOR HINGES, LATCH AND DROP ROD

"A" INSIDE TO INSIDE CLEAR OPENING **"B" LEAF WIDTH** "C" HINGE GAP HINGE STYLE? HINGE PROVIDED BY? "D" LATCH GAP LATCH STYLE? LATCH PROVIDED BY? "E" POST SIZE POST PROVIDED BY? PLATED OR EMBEDDED? PLATE SIZE / EMBED DEPTH? "F" PICKET SIZE "G" PICKET INSIDE TO INSIDE SPACING "H" GATE LEAF HEIGHT "J" CLEARANCE GAP "K" GRADE TO TOP HEIGHT "L" FRAME TOP MEMBER SIZE "M" FRAME LATCH SIDE MEMBER SIZE "N" FRAME HINGE SIDE MEMBER SIZE "P" FRAME BOTTOM MEMBER SIZE "Q" SCALLOP HEIGHT "R" FINIAL HEIGHT GATE SWINGS OUT AS SHOWN? COLOR/FINISH? MATERIAL? ADDITIONAL INFORMATION: