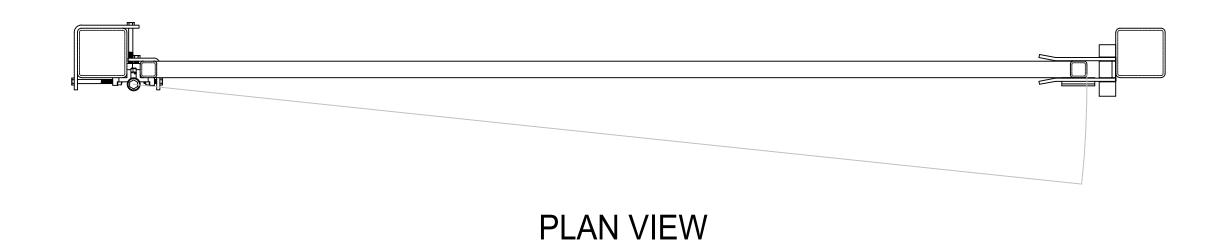

## **ELEVATION VIEW ALUMINUM SWING GATE**

SIDE VIEW GATE SECTION TYP.

1) GATE SHOWN WITH OPTIONAL BARB ARMS AND BARBED WIRE

2) OTHER GATE AND POST SIZES AVAILABLE UPON REQUEST

3) SEE DETAIL SHEET 2 FOR HINGES, LATCH AND DROP ROD