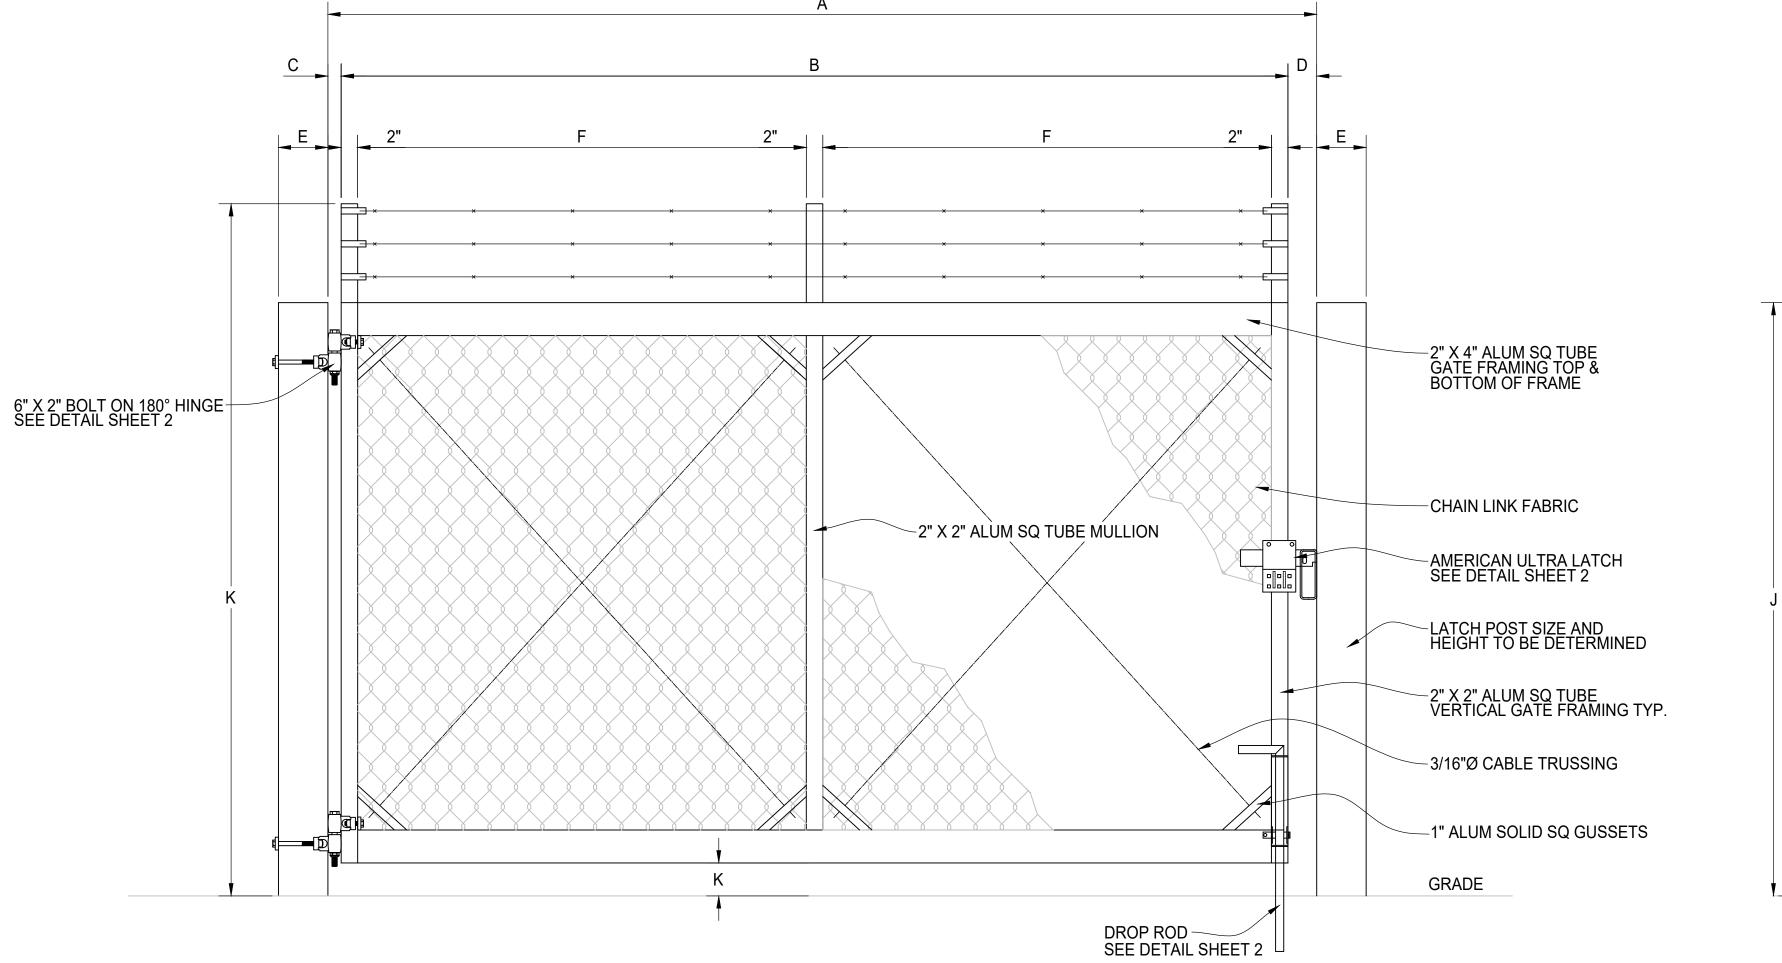

## **ELEVATION VIEW ALUMINUM SWING GATE**

SIDE VIEW GATE SECTION TYP.

1) GATE SHOWN WITH OPTIONAL BARB ARMS AND BARBED WIRE

2) OTHER GATE AND POST SIZES AVAILABLE UPON REQUEST

3) SEE DETAIL SHEET 2 FOR HINGES, LATCH AND DROP ROD

"A" INSIDE TO INSIDE CLEAR OPENING **"B" LEAF WIDTH** "C" HINGE GAP HINGE STYLE? HINGE PROVIDED BY? "D" LATCH GAP LATCH STYLE? LATCH PROVIDED BY? "E" POST SIZE POST PROVIDED BY? PLATED OR EMBEDDED? PLATE SIZE / EMBED DEPTH? "F" PICKET SIZE "G" PICKET INSIDE TO INSIDE SPACING "H" GATE LEAF HEIGHT "J" CLEARANCE GAP "K" GRADE TO TOP HEIGHT "L" FRAME TOP MEMBER SIZE "M" FRAME LATCH SIDE MEMBER SIZE "N" FRAME HINGE SIDE MEMBER SIZE "P" FRAME BOTTOM MEMBER SIZE "Q" SCALLOP HEIGHT "R" FINIAL HEIGHT GATE SWINGS OUT AS SHOWN? COLOR/FINISH? MATERIAL? ADDITIONAL INFORMATION: