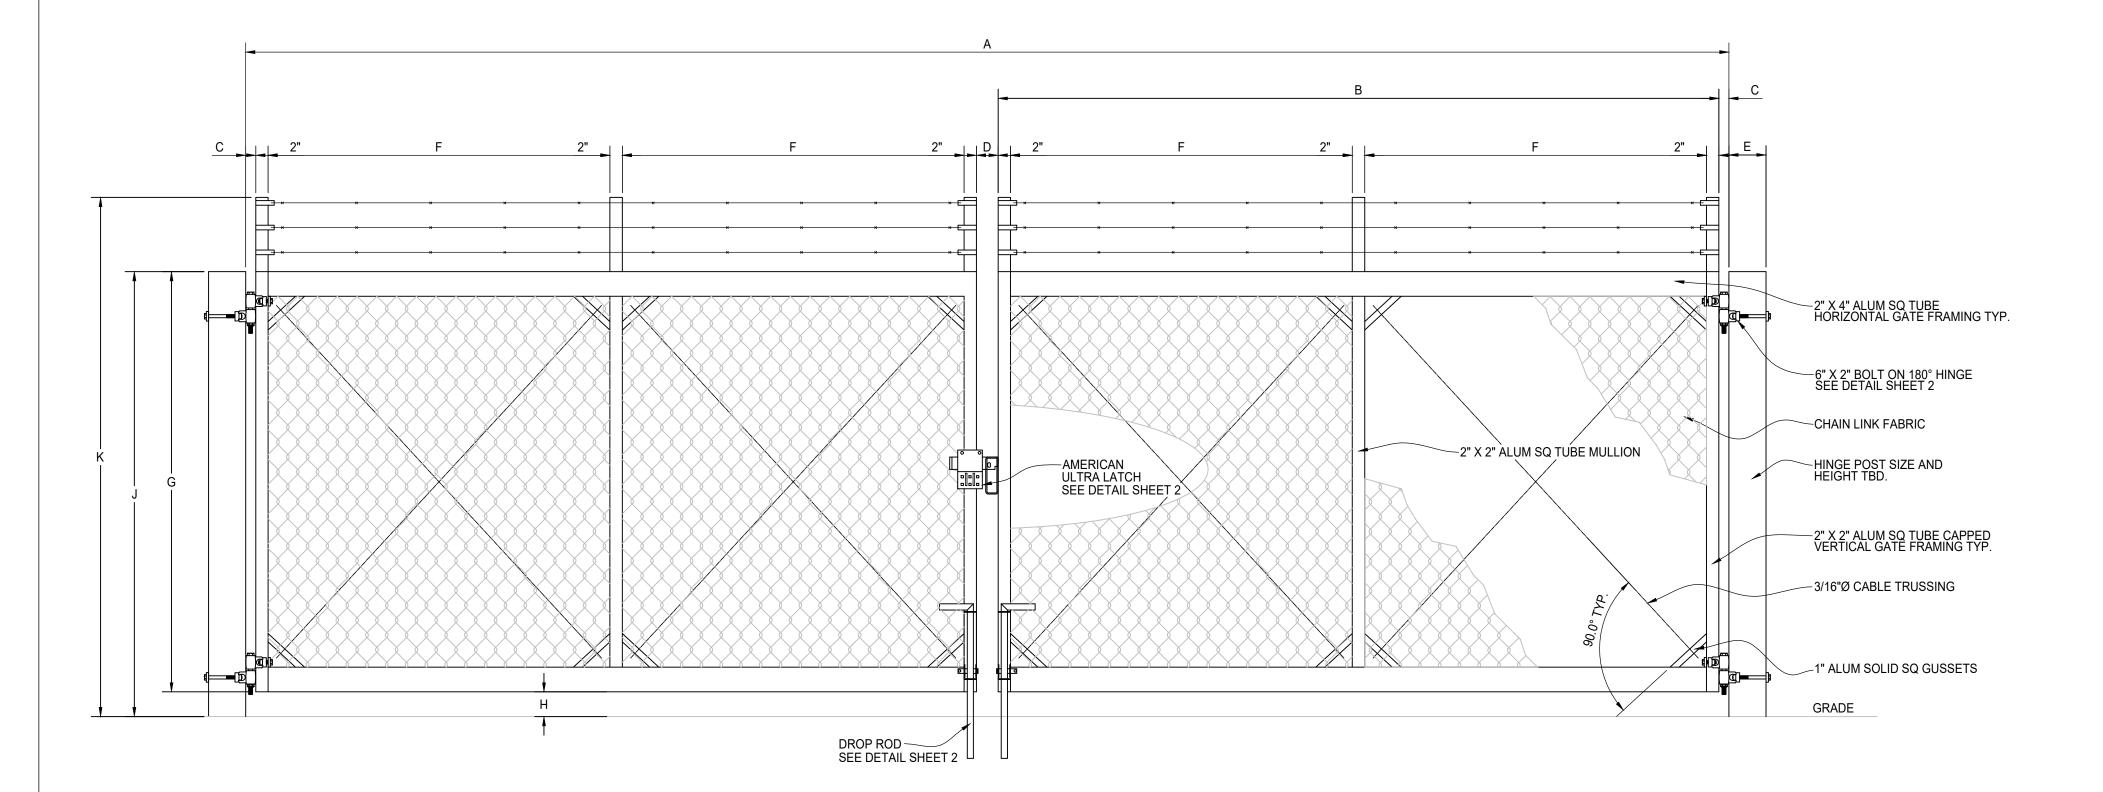

"A" INSIDE TO INSIDE CLEAR OPENING "B" LEAF WIDTH "C" HINGE GAP HINGE STYLE? HINGE PROVIDED BY? "D" LATCH GAP LATCH STYLE? LATCH PROVIDED BY? "E" POST SIZE POST PROVIDED BY? PLATED OR EMBEDDED? PLATE SIZE / EMBED DEPTH? "F" PICKET SIZE "G" PICKET INSIDE TO INSIDE SPACING "H" GATE LEAF HEIGHT "J" CLEARANCE GAP "K" GRADE TO TOP HEIGHT "L" FRAME TOP MEMBER SIZE "M" FRAME LATCH SIDE MEMBER SIZE "N" FRAME HINGE SIDE MEMBER SIZE "P" FRAME BOTTOM MEMBER SIZE "Q" SCALLOP HEIGHT "R" FINIAL HEIGHT GATE SWINGS OUT AS SHOWN? COLOR/FINISH? MATERIAL? ADDITIONAL INFORMATION:

**ELEVATION VIEW ALUMINUM SWING GATE** 

 ${
m NOTE:} \ 1)$  GATE SHOWN WITH OPTIONAL BARB ARMS AND BARBED WIRE

SIDE VIEW GATE SECTION TYP.