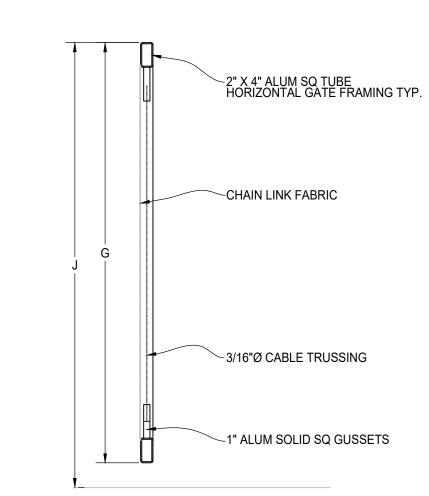

**ELEVATION VIEW ALUMINUM SWING GATE** 

 ${
m NOTE:} \ 1)$  GATE SHOWN WITH OPTIONAL BARB ARMS AND BARBED WIRE

SIDE VIEW GATE SECTION TYP.