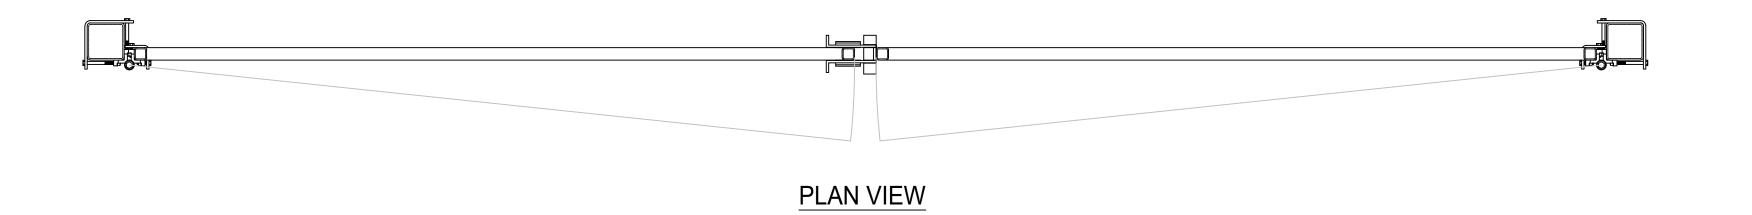

**ELEVATION VIEW ALUMINUM SWING GATE** 

 ${
m NOTE:} \ 1)$  GATE SHOWN WITH OPTIONAL BARB ARMS AND BARBED WIRE

SIDE VIEW GATE SECTION TYP.