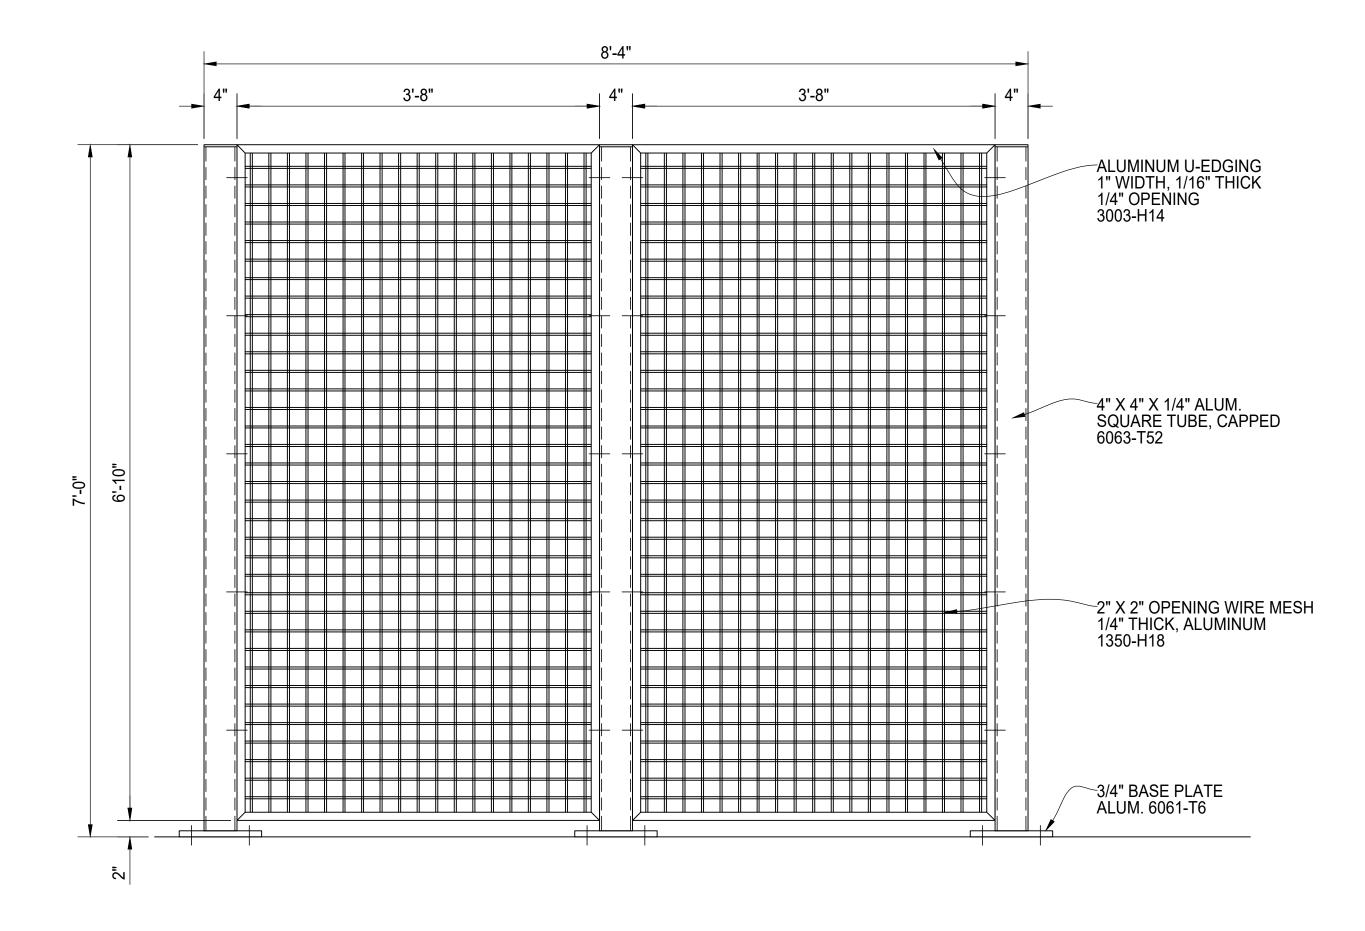

## PEDESTRIAN GATE ENTRY - PANEL ELEVATION VIEW

PLAN VIEW

| BILL OF MATERIALS                                                                                                                                                       |              |        |         |      |        |                                       |            |                                       |
|-------------------------------------------------------------------------------------------------------------------------------------------------------------------------|--------------|--------|---------|------|--------|---------------------------------------|------------|---------------------------------------|
| QTY                                                                                                                                                                     | MK           | DESCI  | RIPTION |      | LENGTH | NOTE                                  | ES         | FINISH                                |
|                                                                                                                                                                         |              |        |         |      |        |                                       |            |                                       |
|                                                                                                                                                                         |              |        |         |      |        |                                       |            |                                       |
|                                                                                                                                                                         |              |        |         |      |        |                                       |            |                                       |
|                                                                                                                                                                         |              |        |         |      |        |                                       |            |                                       |
|                                                                                                                                                                         |              |        |         |      |        |                                       |            |                                       |
|                                                                                                                                                                         |              |        |         |      |        |                                       |            |                                       |
|                                                                                                                                                                         |              |        |         |      |        |                                       |            |                                       |
|                                                                                                                                                                         |              |        |         |      |        |                                       |            |                                       |
|                                                                                                                                                                         |              |        |         |      |        |                                       |            |                                       |
|                                                                                                                                                                         |              |        |         |      |        |                                       |            |                                       |
|                                                                                                                                                                         |              |        |         |      |        |                                       |            |                                       |
|                                                                                                                                                                         |              |        |         |      |        |                                       |            |                                       |
|                                                                                                                                                                         |              |        |         |      |        |                                       |            |                                       |
|                                                                                                                                                                         |              |        |         |      |        |                                       |            |                                       |
|                                                                                                                                                                         |              |        |         |      |        |                                       |            |                                       |
|                                                                                                                                                                         |              |        |         |      |        |                                       |            |                                       |
|                                                                                                                                                                         |              |        |         |      |        |                                       |            |                                       |
|                                                                                                                                                                         |              |        |         |      |        |                                       |            |                                       |
|                                                                                                                                                                         |              |        |         |      |        |                                       |            |                                       |
|                                                                                                                                                                         |              |        |         |      |        |                                       |            |                                       |
|                                                                                                                                                                         |              |        |         |      |        |                                       |            |                                       |
|                                                                                                                                                                         |              |        |         |      |        |                                       |            |                                       |
|                                                                                                                                                                         |              |        |         |      |        |                                       |            |                                       |
|                                                                                                                                                                         |              |        |         |      |        |                                       |            |                                       |
|                                                                                                                                                                         |              |        |         |      |        |                                       |            |                                       |
|                                                                                                                                                                         |              |        | START   | STOP | ESTI   | IMATED                                | ACTUAL     | INITIALS                              |
| CUT                                                                                                                                                                     |              |        |         |      |        |                                       |            |                                       |
|                                                                                                                                                                         |              |        |         |      |        |                                       |            |                                       |
| ROLL                                                                                                                                                                    |              |        |         |      |        |                                       |            |                                       |
| WELD                                                                                                                                                                    |              |        |         |      |        |                                       |            |                                       |
| VVE                                                                                                                                                                     | LD           |        |         |      |        |                                       |            |                                       |
|                                                                                                                                                                         |              |        |         |      |        |                                       |            |                                       |
| GR                                                                                                                                                                      | IND          |        |         |      |        |                                       |            |                                       |
|                                                                                                                                                                         |              |        |         |      |        |                                       |            |                                       |
|                                                                                                                                                                         | HER          |        |         |      |        |                                       |            |                                       |
|                                                                                                                                                                         |              |        |         |      |        |                                       |            |                                       |
|                                                                                                                                                                         | HER          |        |         |      |        |                                       |            |                                       |
|                                                                                                                                                                         | <b></b>      |        |         |      |        |                                       |            |                                       |
|                                                                                                                                                                         | TAL<br>DESCR | IPTION |         |      |        |                                       |            | DATE                                  |
|                                                                                                                                                                         |              |        |         |      |        |                                       |            |                                       |
|                                                                                                                                                                         |              |        |         |      |        |                                       |            |                                       |
|                                                                                                                                                                         |              |        |         |      |        |                                       |            |                                       |
|                                                                                                                                                                         |              |        |         |      |        |                                       |            |                                       |
|                                                                                                                                                                         |              |        |         |      |        | -                                     |            |                                       |
|                                                                                                                                                                         |              |        |         |      |        |                                       |            |                                       |
|                                                                                                                                                                         |              |        |         |      |        |                                       |            |                                       |
|                                                                                                                                                                         |              |        |         |      |        |                                       |            |                                       |
|                                                                                                                                                                         |              |        |         |      |        |                                       |            |                                       |
| PEDESTRIAN GATE ENTRY                                                                                                                                                   |              |        |         |      |        |                                       |            |                                       |
|                                                                                                                                                                         |              |        |         |      |        |                                       |            |                                       |
| ELEVATION VIEW<br>FINISH TO BE DETERMINED                                                                                                                               |              |        |         |      |        |                                       |            |                                       |
|                                                                                                                                                                         | RICAN FF     | NCE    | FINISH  | IIUB |        |                                       | IVIINED    |                                       |
| AMERICAN FENCE<br>PROJECT #: CLIENT<br>PROJECT #:   REFERENCE<br>JOB #: PROJECT #:   CHKD<br>BY: SCALE: 1 1/2" = 1'-0"   DRAWN<br>BY: DATE: 07/25/2023   REV SHEET # 04 |              |        |         |      |        |                                       |            |                                       |
| Н. Л. Ц.                                                                                                                                                                |              |        |         |      |        | · · · · · · · · · · · · · · · · · · · | 0112012023 | · · · · · · · · · · · · · · · · · · · |