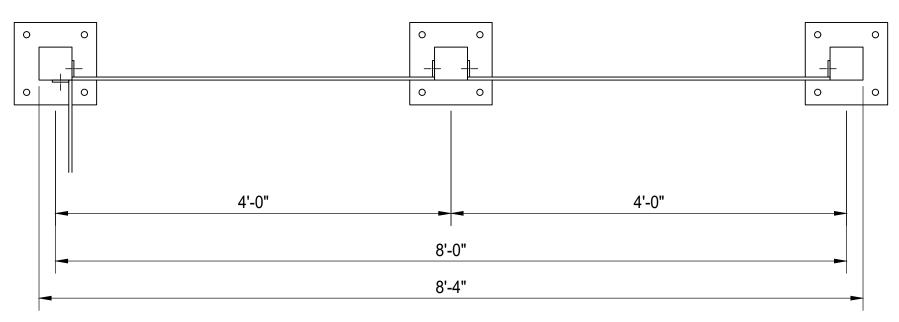

## PEDESTRIAN GATE ENTRY - PANEL ELEVATION VIEW

PLAN VIEW

| BILL OF MATERIALS                                                                                                                                                       |              |        |         |      |        |                                       |            |                                       |
|-------------------------------------------------------------------------------------------------------------------------------------------------------------------------|--------------|--------|---------|------|--------|---------------------------------------|------------|---------------------------------------|
| QTY                                                                                                                                                                     | MK           | DESCI  | RIPTION |      | LENGTH | NOTE                                  | ES         | FINISH                                |
|                                                                                                                                                                         |              |        |         |      |        |                                       |            |                                       |
|                                                                                                                                                                         |              |        |         |      |        |                                       |            |                                       |
|                                                                                                                                                                         |              |        |         |      |        |                                       |            |                                       |
|                                                                                                                                                                         |              |        |         |      |        |                                       |            |                                       |
|                                                                                                                                                                         |              |        |         |      |        |                                       |            |                                       |
|                                                                                                                                                                         |              |        |         |      |        |                                       |            |                                       |
|                                                                                                                                                                         |              |        |         |      |        |                                       |            |                                       |
|                                                                                                                                                                         |              |        |         |      |        |                                       |            |                                       |
|                                                                                                                                                                         |              |        |         |      |        |                                       |            |                                       |
|                                                                                                                                                                         |              |        |         |      |        |                                       |            |                                       |
|                                                                                                                                                                         |              |        |         |      |        |                                       |            |                                       |
|                                                                                                                                                                         |              |        |         |      |        |                                       |            |                                       |
|                                                                                                                                                                         |              |        |         |      |        |                                       |            |                                       |
|                                                                                                                                                                         |              |        |         |      |        |                                       |            |                                       |
|                                                                                                                                                                         |              |        |         |      |        |                                       |            |                                       |
|                                                                                                                                                                         |              |        |         |      |        |                                       |            |                                       |
|                                                                                                                                                                         |              |        |         |      |        |                                       |            |                                       |
|                                                                                                                                                                         |              |        |         |      |        |                                       |            |                                       |
|                                                                                                                                                                         |              |        |         |      |        |                                       |            |                                       |
|                                                                                                                                                                         |              |        |         |      |        |                                       |            |                                       |
|                                                                                                                                                                         |              |        |         |      |        |                                       |            |                                       |
|                                                                                                                                                                         |              |        |         |      |        |                                       |            |                                       |
|                                                                                                                                                                         |              |        |         |      |        |                                       |            |                                       |
|                                                                                                                                                                         |              |        |         |      |        |                                       |            |                                       |
|                                                                                                                                                                         |              |        |         |      |        |                                       |            |                                       |
|                                                                                                                                                                         |              |        | START   | STOP | ESTI   | IMATED                                | ACTUAL     | INITIALS                              |
| CUT                                                                                                                                                                     |              |        |         |      |        |                                       |            |                                       |
|                                                                                                                                                                         |              |        |         |      |        |                                       |            |                                       |
| ROLL                                                                                                                                                                    |              |        |         |      |        |                                       |            |                                       |
| WELD                                                                                                                                                                    |              |        |         |      |        |                                       |            |                                       |
| VVE                                                                                                                                                                     | LD           |        |         |      |        |                                       |            |                                       |
|                                                                                                                                                                         |              |        |         |      |        |                                       |            |                                       |
| GR                                                                                                                                                                      | IND          |        |         |      |        |                                       |            |                                       |
|                                                                                                                                                                         |              |        |         |      |        |                                       |            |                                       |
|                                                                                                                                                                         | HER          |        |         |      |        |                                       |            |                                       |
|                                                                                                                                                                         |              |        |         |      |        |                                       |            |                                       |
|                                                                                                                                                                         | HER          |        |         |      |        |                                       |            |                                       |
|                                                                                                                                                                         | <b></b>      |        |         |      |        |                                       |            |                                       |
|                                                                                                                                                                         | TAL<br>DESCR | IPTION |         |      |        |                                       |            | DATE                                  |
|                                                                                                                                                                         |              |        |         |      |        |                                       |            |                                       |
|                                                                                                                                                                         |              |        |         |      |        |                                       |            |                                       |
|                                                                                                                                                                         |              |        |         |      |        |                                       |            |                                       |
|                                                                                                                                                                         |              |        |         |      |        |                                       |            |                                       |
|                                                                                                                                                                         |              |        |         |      |        | -                                     |            |                                       |
|                                                                                                                                                                         |              |        |         |      |        |                                       |            |                                       |
|                                                                                                                                                                         |              |        |         |      |        |                                       |            |                                       |
|                                                                                                                                                                         |              |        |         |      |        |                                       |            |                                       |
|                                                                                                                                                                         |              |        |         |      |        |                                       |            |                                       |
| PEDESTRIAN GATE ENTRY                                                                                                                                                   |              |        |         |      |        |                                       |            |                                       |
|                                                                                                                                                                         |              |        |         |      |        |                                       |            |                                       |
| ELEVATION VIEW<br>FINISH TO BE DETERMINED                                                                                                                               |              |        |         |      |        |                                       |            |                                       |
|                                                                                                                                                                         | RICAN FF     | NCE    | FINISH  | IIUB |        |                                       | IVIINED    |                                       |
| AMERICAN FENCE<br>PROJECT #: CLIENT<br>PROJECT #:   REFERENCE<br>JOB #: PROJECT #:   CHKD<br>BY: SCALE: 1 1/2" = 1'-0"   DRAWN<br>BY: DATE: 07/25/2023   REV SHEET # 04 |              |        |         |      |        |                                       |            |                                       |
| Н. Л. Ц.                                                                                                                                                                |              |        |         |      |        | · · · · · · · · · · · · · · · · · · · | 0112012023 | · · · · · · · · · · · · · · · · · · · |