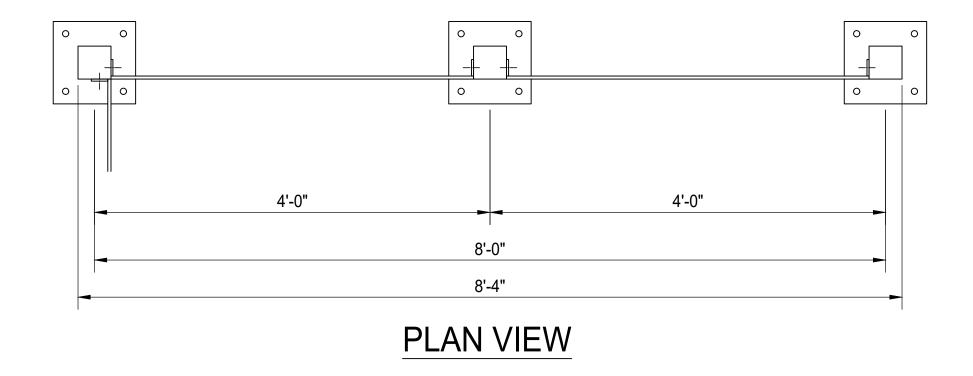

TYPICAL PANEL SECTION

TYPICAL GATE SECTION

| , 7   | MK           | DESCRIPTION     |                                  | BILL O                |         | IGTH                   | NOTE        | S            | FINISH |
|-------|--------------|-----------------|----------------------------------|-----------------------|---------|------------------------|-------------|--------------|--------|
|       | _            |                 |                                  |                       |         |                        |             |              |        |
|       |              |                 |                                  |                       |         |                        |             |              |        |
|       |              |                 |                                  |                       |         |                        |             |              |        |
|       |              |                 |                                  |                       |         |                        |             |              |        |
|       |              |                 |                                  |                       |         |                        |             |              |        |
|       |              |                 |                                  |                       |         |                        |             |              |        |
|       |              |                 |                                  |                       |         |                        |             |              |        |
|       |              |                 |                                  |                       |         |                        |             |              |        |
|       |              |                 |                                  |                       |         |                        |             |              |        |
|       |              |                 |                                  |                       |         |                        |             |              |        |
|       |              |                 |                                  |                       |         |                        |             |              |        |
|       |              |                 |                                  |                       |         |                        |             |              |        |
|       |              |                 |                                  |                       |         |                        |             |              |        |
|       |              |                 |                                  |                       |         |                        |             |              |        |
|       |              |                 |                                  |                       |         |                        |             |              |        |
|       |              |                 |                                  |                       |         |                        |             |              |        |
|       |              |                 |                                  |                       |         |                        |             |              |        |
|       |              |                 |                                  |                       |         |                        |             |              |        |
|       |              |                 |                                  |                       |         |                        |             |              |        |
|       |              |                 |                                  |                       |         |                        |             |              |        |
|       |              |                 |                                  |                       |         |                        |             |              |        |
|       |              |                 |                                  |                       |         |                        |             |              |        |
|       |              |                 |                                  |                       |         |                        |             |              |        |
|       |              |                 |                                  |                       |         |                        |             |              |        |
|       |              |                 |                                  |                       |         |                        |             |              |        |
|       |              |                 |                                  |                       |         |                        |             |              |        |
|       |              |                 |                                  |                       |         |                        |             |              |        |
|       |              |                 |                                  |                       |         |                        |             |              |        |
|       |              |                 |                                  |                       |         |                        |             |              |        |
| •     |              |                 |                                  |                       |         |                        |             |              |        |
|       |              |                 |                                  |                       |         |                        |             |              | _      |
| ROI   | <u>LL</u>    |                 |                                  |                       |         |                        |             |              |        |
| WE    | LD           |                 |                                  |                       |         |                        |             |              |        |
| GRI   | IND          |                 |                                  |                       |         |                        |             |              |        |
| ОТН   | HER          |                 |                                  |                       |         |                        |             |              |        |
| ОТІ   | HER          |                 |                                  |                       |         |                        |             |              |        |
| 011   |              |                 |                                  |                       |         |                        |             |              |        |
| TO    | TAL<br>DESCR | PTION           |                                  |                       |         |                        |             |              | DATE . |
| TO    |              | PTION           |                                  |                       |         |                        |             |              | DATE . |
| TO    |              | PTION           |                                  |                       |         |                        |             |              | DATE . |
| TO    |              | PTION           |                                  |                       |         |                        |             |              | DATE   |
| TO    |              | PTION           |                                  |                       |         |                        | 7           |              | DATE   |
| TO    |              | PTION           |                                  |                       |         |                        | A           |              | DATE   |
| TO    |              | PTION           |                                  |                       |         |                        |             |              | DATE   |
| TO    |              | PTION           |                                  |                       |         |                        |             |              | DATE   |
| TO    |              |                 |                                  |                       |         |                        |             |              | DATE   |
| TO    |              |                 |                                  |                       |         |                        |             |              | DATE   |
| TO    |              | al              |                                  |                       |         |                        |             | EL           | DATE   |
| TO    |              | al              |                                  |                       |         |                        |             | EL           | DATE   |
| TO    |              | al              | DES                              | ΓRΙΑΙ                 | N       |                        |             |              | DATE   |
| TO    |              | al              | DES <sup>-</sup><br>WIF          | TRIAI<br>RE Μ         | N<br>E  | SH IN                  | FII         | LL           |        |
| TO    |              | al<br>PE<br>PAN | DES <sup>-</sup><br>WIF<br>NEL A | TRIAI<br>RE M<br>ND ( | N<br>E: | SH IN<br>ATE S         | IFII<br>SEC | LL<br>CTIONS |        |
| TOREV | DESCR .      | al<br>PE<br>PAN | DES <sup>-</sup><br>WIF<br>NEL A | TRIAI<br>RE M<br>ND ( | N<br>E: | SH IN<br>ATE S<br>DETE | IFII<br>SEC | LL           |        |
| TOREV |              | al<br>PE<br>PAN | DES <sup>-</sup><br>WIF<br>NEL A | TRIAI<br>RE M<br>ND ( | N<br>E: | SH IN<br>ATE S         | IFII<br>SEC | LL<br>CTIONS |        |