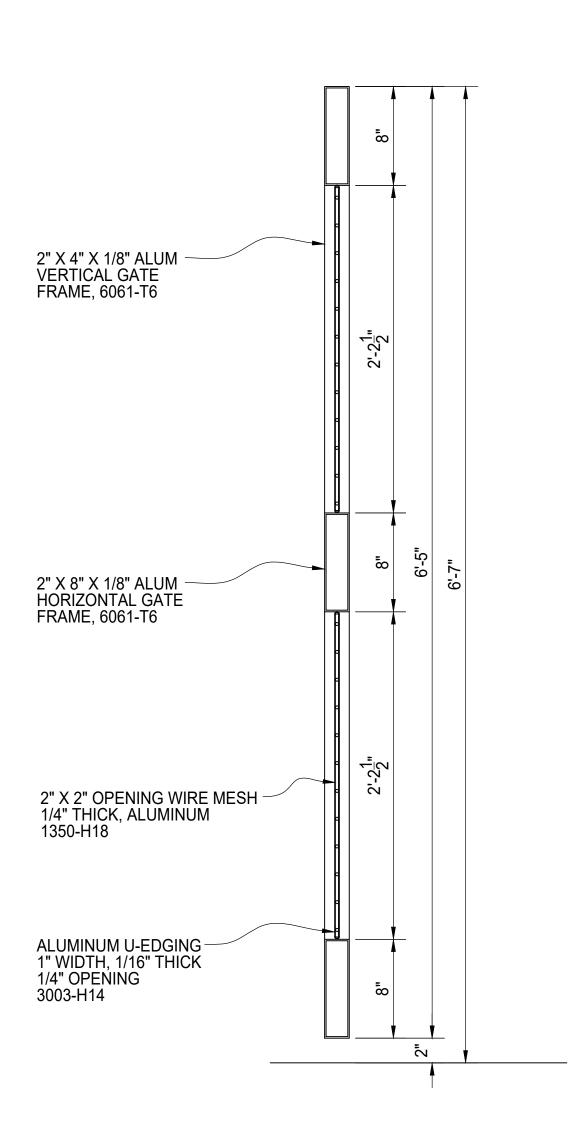

## PEDESTRIAN GATE ENTRY - BACK OF GATE ELEVATION VIEW

SEE SHEET 06 FOR GATE HARDWARE DETAILS. LATCH HANDLE TO BE 42" ABOVE GRADE.

|             |                      |        |         | BILL O | FΛ  | MATERIALS            | 3     |        |          |
|-------------|----------------------|--------|---------|--------|-----|----------------------|-------|--------|----------|
| QTY         | MK                   | DESC   | RIPTION |        | LEN | NGTH                 | NOTE  | S      | FINISH   |
|             |                      |        |         |        |     |                      |       |        |          |
|             |                      |        |         |        |     |                      |       |        |          |
|             |                      |        |         |        |     |                      |       |        |          |
|             |                      |        |         |        |     |                      |       |        |          |
|             |                      |        |         |        |     |                      |       |        |          |
|             |                      |        |         |        |     |                      |       |        |          |
|             |                      |        |         |        |     |                      |       |        |          |
|             |                      |        |         |        |     |                      |       |        |          |
|             |                      |        |         |        |     |                      |       |        |          |
|             |                      |        |         |        |     |                      |       |        |          |
|             |                      |        |         |        |     |                      |       |        |          |
|             |                      |        |         |        |     |                      |       |        |          |
|             |                      |        |         |        |     |                      |       |        |          |
|             |                      |        |         |        |     |                      |       |        |          |
|             |                      |        |         |        |     |                      |       |        |          |
|             |                      |        |         |        |     |                      |       |        |          |
|             |                      |        |         |        |     |                      |       |        |          |
|             |                      |        |         |        |     |                      |       |        |          |
|             |                      |        |         |        |     |                      |       |        |          |
|             |                      |        |         |        |     |                      |       |        |          |
|             |                      |        |         |        |     |                      |       |        |          |
|             |                      |        |         |        |     |                      |       |        |          |
|             |                      |        |         |        |     |                      |       |        |          |
|             |                      |        |         |        |     |                      |       |        |          |
| •           |                      |        |         | L      | •   |                      | •     |        |          |
|             |                      |        | START   | STOP   |     | ESTIMAT              | ED    | ACTUAL | INITIALS |
| CU          | т                    |        | OTAIN   | 0101   |     | LOTIMA               | LU    | AOTOAL | INTIALO  |
| 00          | 1                    |        |         |        |     | •                    |       |        |          |
| DΟ          | 11                   |        |         |        |     |                      |       |        |          |
| RO          | <u>LL</u>            |        |         |        |     |                      |       |        |          |
| \           | ". D                 |        |         |        |     |                      |       |        |          |
| WE          | LD                   |        |         |        |     |                      |       |        |          |
|             |                      |        |         |        |     |                      |       |        |          |
| GR          | IND                  |        |         |        |     |                      |       |        |          |
|             |                      |        |         |        |     |                      |       |        |          |
| OT          | HER                  |        |         |        |     |                      |       |        |          |
|             |                      |        |         |        |     |                      |       |        |          |
| OT          | HER                  |        |         |        |     |                      |       |        |          |
|             |                      |        |         |        |     |                      |       |        |          |
|             | TAL<br>DESCR         | IPTION |         |        |     |                      |       |        | DATE     |
|             |                      |        |         |        |     |                      |       |        |          |
|             |                      |        |         |        |     |                      |       |        |          |
|             |                      |        |         |        |     |                      |       |        |          |
|             |                      |        |         |        |     |                      | 7     |        |          |
|             |                      |        |         |        |     |                      | 4     |        | -        |
|             |                      |        |         |        |     | A                    |       |        |          |
|             |                      |        |         |        |     |                      |       | -      | 1        |
| Г           |                      | -      |         | 1      |     |                      | 1     |        |          |
| ŀ           |                      | C      | IDE     | า⊆     | )   |                      |       | 二上     | _ _      |
|             |                      |        | PEDES   | STRIAI | \I  | GATE                 |       | NTRY   |          |
|             |                      |        |         | IRE M  |     |                      |       |        |          |
|             |                      |        |         | LEVAT  |     |                      |       |        |          |
|             |                      |        | FINISH  |        |     |                      |       |        |          |
| AMER<br>PRO | RICAN FEN<br>IECT #: | NCE .  |         | . • •  |     | CLIENT<br>PROJECT #: | - · · |        |          |