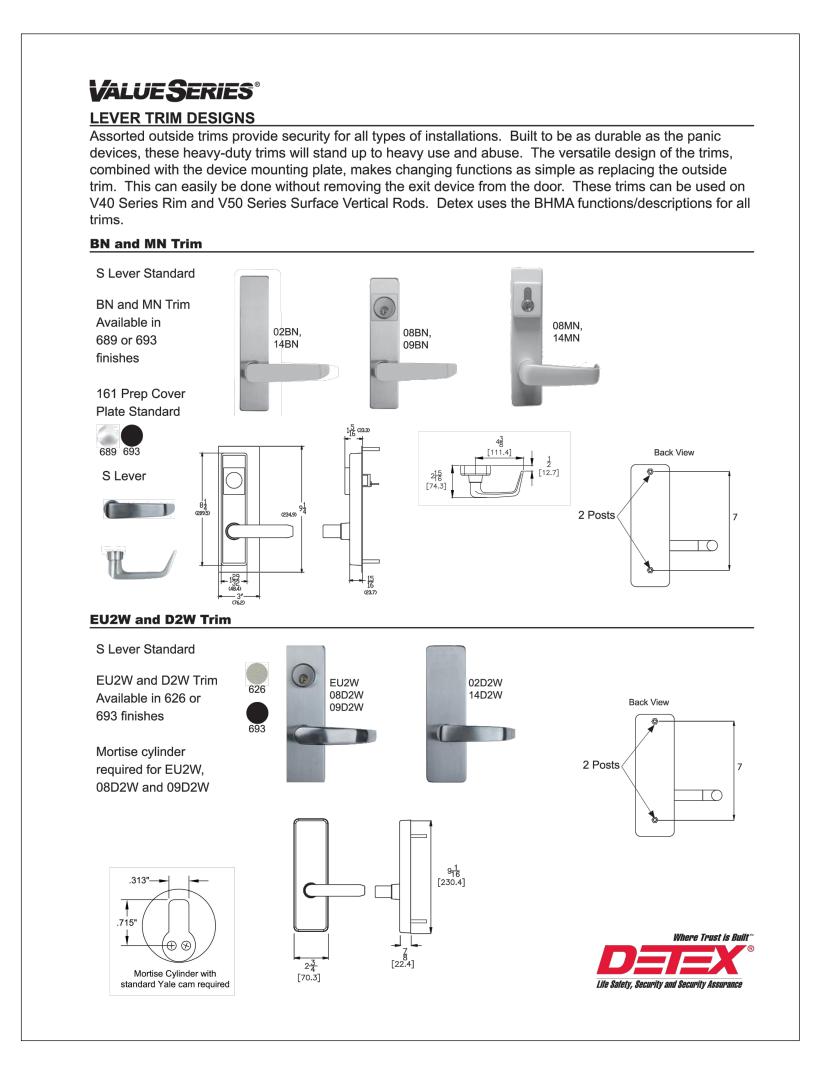

WIRE MESH INFILL GATE HARDWARE DETAILS FINISH TO BE DETERMINED

SCALE: N.T.S. DRAWN PB | DATE: 07/25/2023 | REV