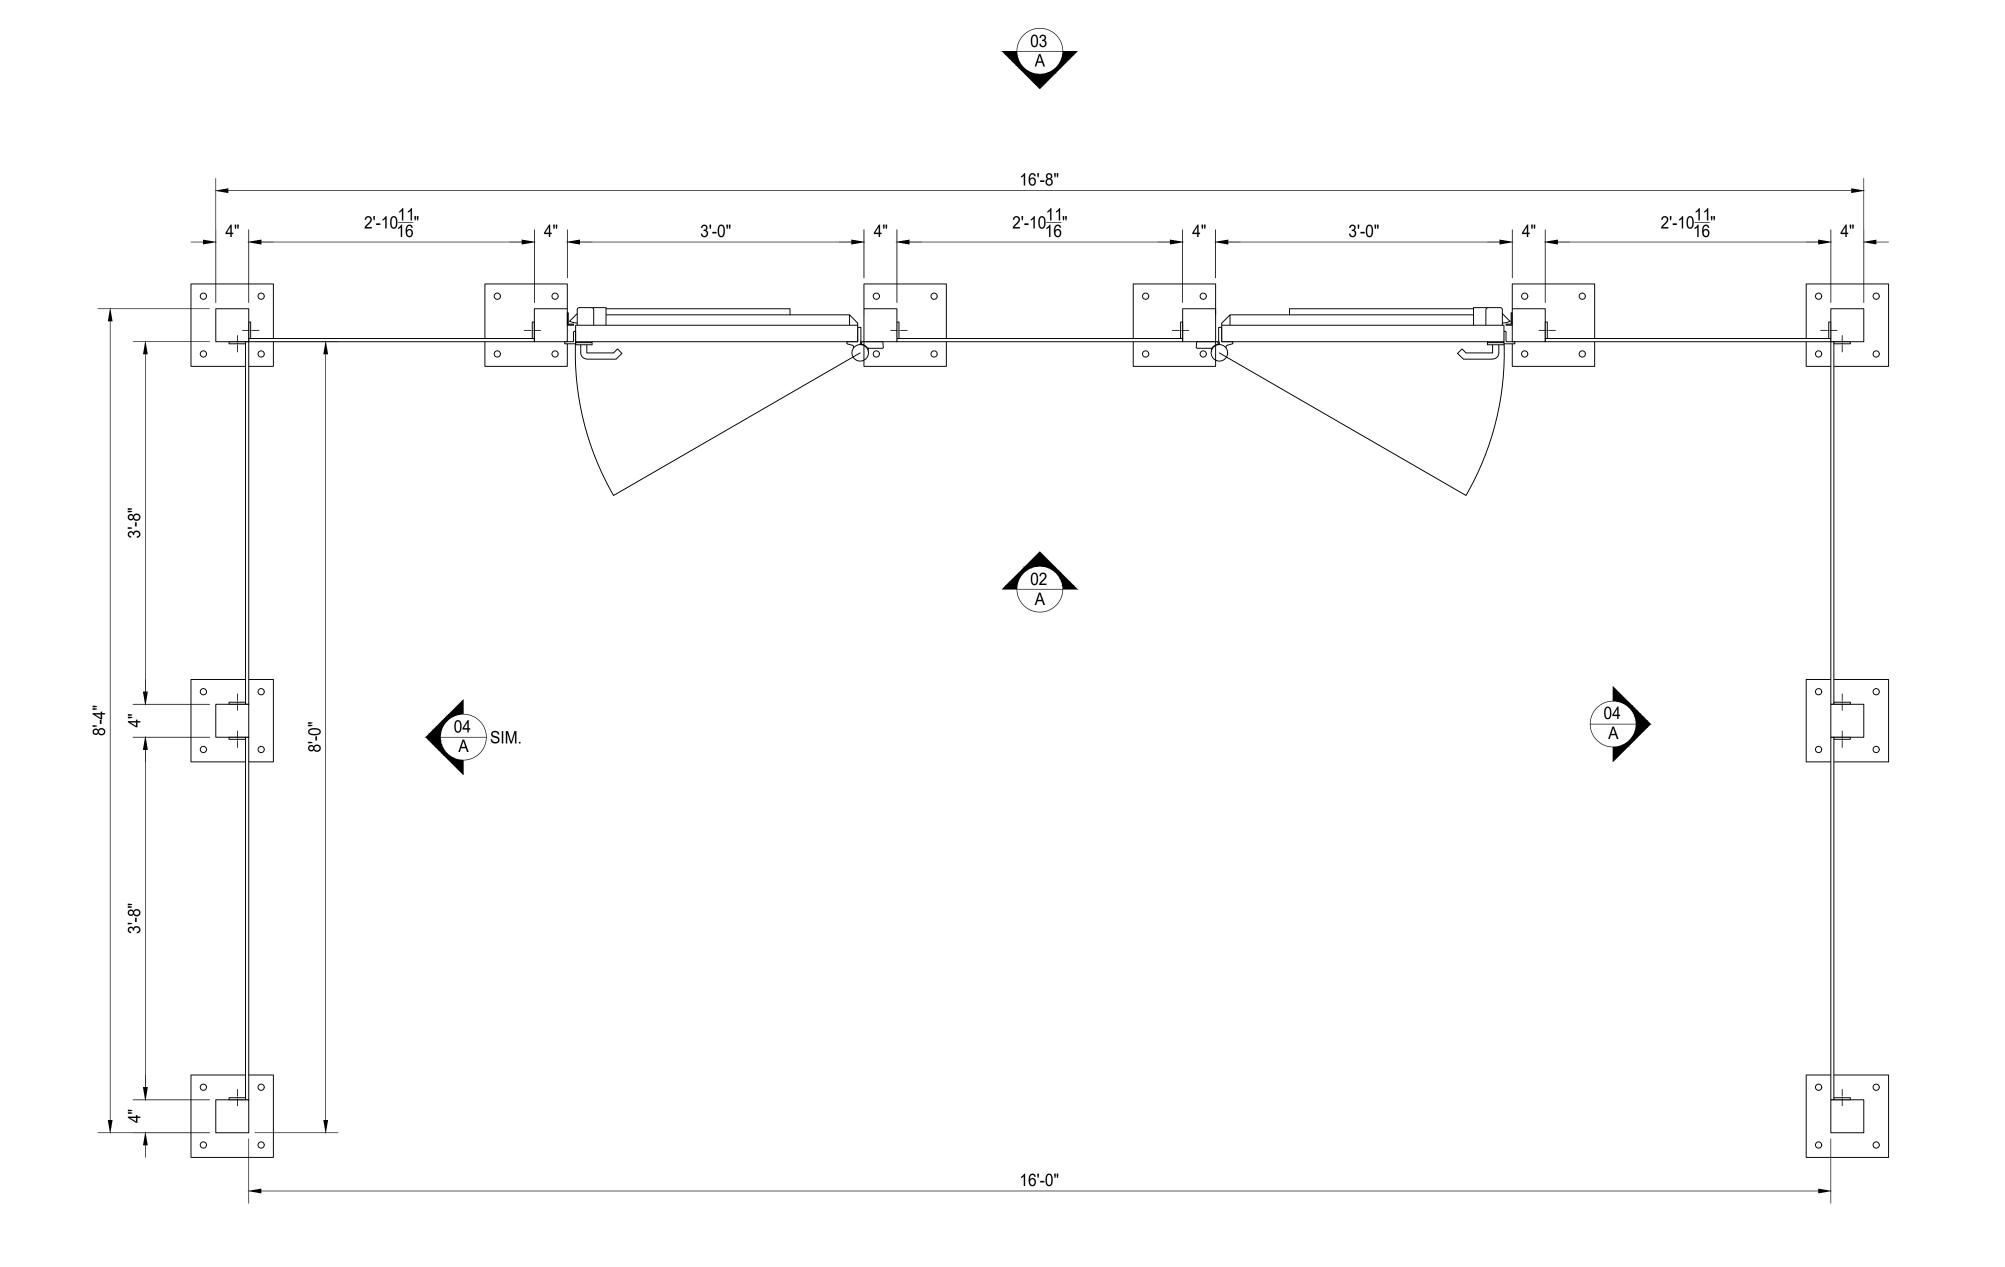

PEDESTRIAN GATE ENTRY - PLAN VIEW







## PEDESTRIAN GATE ENTRY - FRONT OF GATE ELEVATION VIEW

SEE SHEET 06 FOR GATE HARDWARE DETAILS. LATCH HANDLE TO BE 42" ABOVE GRADE.

| BILL OF MATERIALS                    |          |          |         |                 |          |                      |          |              |                |
|--------------------------------------|----------|----------|---------|-----------------|----------|----------------------|----------|--------------|----------------|
| QTY I                                | MK       | DESCF    | RIPTION |                 | LEN      | IGTH                 | NOTE     | S            | FINISH         |
|                                      |          |          |         |                 |          |