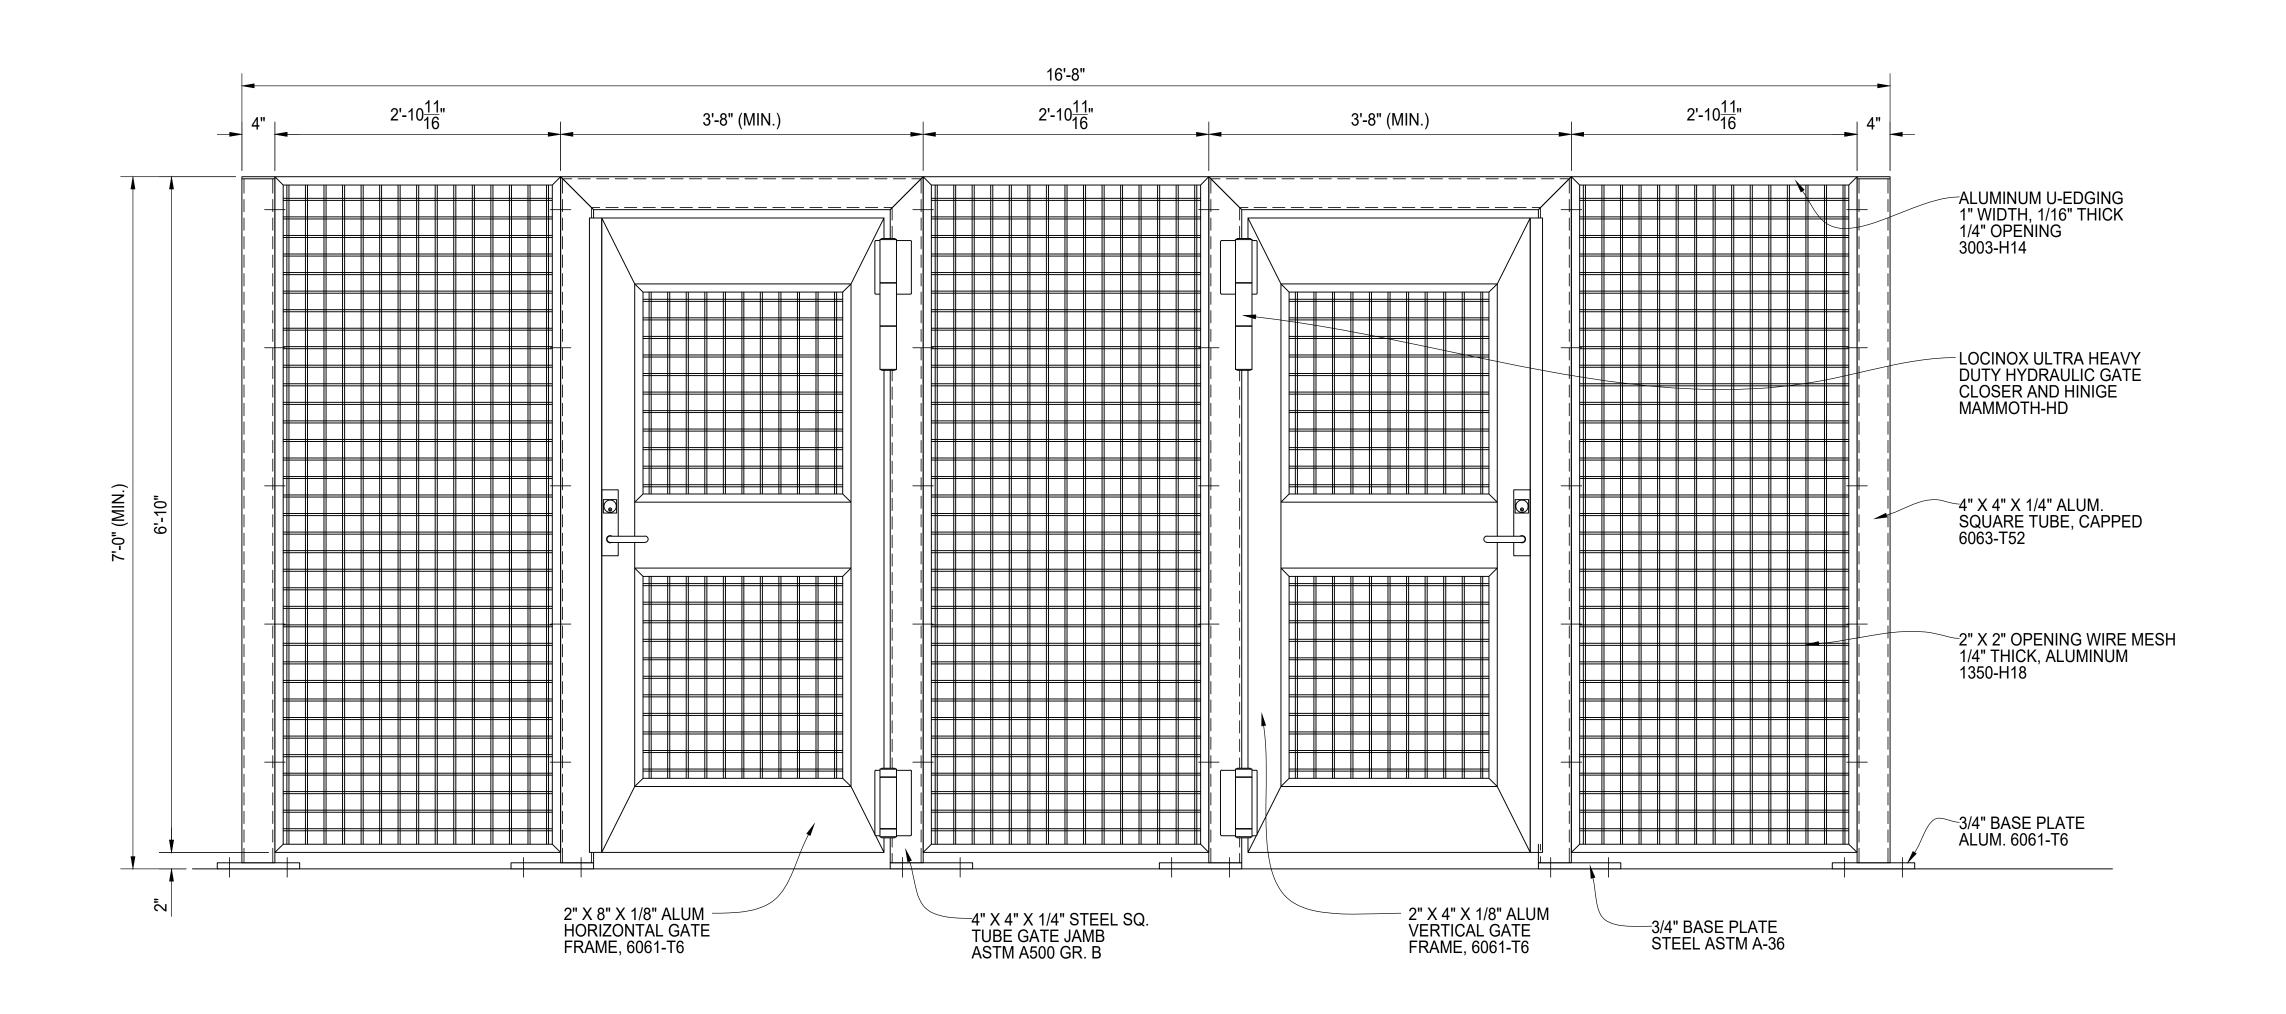

## PEDESTRIAN GATE ENTRY - FRONT OF GATE ELEVATION VIEW

SEE SHEET 06 FOR GATE HARDWARE DETAILS. LATCH HANDLE TO BE 42" ABOVE GRADE.

| BILL OF MATERIALS                    |          |          |         |                 |          |                      |          |              |                |
|--------------------------------------|----------|----------|---------|-----------------|----------|----------------------|----------|--------------|----------------|
| QTY I                                | MK       | DESCF    | RIPTION |                 | LEN      | IGTH                 | NOTE     | S            | FINISH         |
|                                      |          |          |         |                 |          |                      |          |              |                |
|                                      |          |          |         |                 |          |                      |          |              |                |
|                                      |          |          |         |                 |          |                      |          |              |                |
|                                      |          |          |         |                 |          |                      |          |              |                |
|                                      |          |          |         |                 |          |                      |          |              |                |
|                                      |          |          |         |                 |          |                      |          |              |                |
|                                      |          |          |         |                 |          |                      |          |              |                |
|                                      |          |          |         |                 |          |                      |          |              |                |
|                                      |          |          |         |                 |          |                      |          |              |                |
|                                      |          |          |         |                 |          |                      |          |              |                |
|                                      |          |          |         |                 |          |                      |          |              |                |
|                                      |          |          |         |                 |          |                      |          |              |                |
|                                      |          |          |         |                 |          |                      |          |              |                |
|                                      |          |          |         |                 |          |                      |          |              |                |
|                                      |          |          |         |                 |          |                      |          |              |                |
|                                      |          |          |         |                 |          |                      |          |              |                |
|                                      |          |          |         |                 |          |                      |          |              |                |
|                                      |          |          |         |                 |          |                      |          |              |                |
|                                      |          |          |         |                 |          |                      |          |              |                |
|                                      |          |          |         |                 |          |                      |          |              |                |
|                                      |          |          |         |                 |          |                      |          |              |                |
|                                      |          |          |         |                 |          |                      |          |              |                |
|                                      |          |          |         |                 |          |                      |          |              |                |
|                                      |          |          |         |                 |          |                      |          |              |                |
|                                      |          | _        |         |                 |          |                      |          |              |                |
|                                      |          |          |         |                 |          |                      |          |              |                |
|                                      |          |          |         |                 |          |                      |          |              |                |
|                                      |          |          |         |                 |          |                      |          |              |                |
|                                      |          |          |         |                 |          |                      |          |              |                |
|                                      |          |          |         |                 |          |                      | •        |              |                |
|                                      |          |          |         |                 |          |                      |          |              |                |
|                                      |          |          | START   | STOP            |          | ESTIMAT              | ED.      | ACTUAL       | INITIALS       |
|                                      |          |          | OTAIN   | 0101            |          | LOTIMAT              | LU       | AOTOAL       | INITIALO       |
| CUT                                  |          |          |         |                 |          |                      |          |              |                |
|                                      |          |          |         |                 |          |                      |          |              |                |
| ROLI                                 | L        |          |         |                 |          |                      |          |              |                |
|                                      |          |          |         |                 |          |                      |          |              |                |
|                                      |          |          |         |                 |          |                      |          |              |                |
| WEL                                  | <u>D</u> |          |         |                 |          |                      |          |              |                |
|                                      |          |          |         |                 |          |                      |          |              |                |
| GRIN                                 | ۱D       |          |         |                 |          |                      |          |              |                |
|                                      |          |          |         |                 |          |                      |          |              |                |
|                                      |          |          |         |                 |          |                      |          |              |                |
| OTHI                                 | ER       |          |         |                 |          |                      |          |              |                |
|                                      |          |          |         |                 |          |                      |          |              |                |
| ОТНІ                                 | FR       |          |         |                 |          |                      |          |              |                |
| - 1 T H                              | *        |          |         |                 |          |                      |          |              |                |
|                                      |          |          |         |                 |          |                      |          |              |                |
| TOTA                                 |          | ייסודם   |         |                 |          |                      |          |              | DATE           |
|                                      | ESCRI    | PHON     |         |                 |          |                      |          |              | DATE .         |
|                                      |          |          |         |                 |          |                      |          |              |                |
|                                      |          |          |         |                 |          |                      |          |              |                |
|                                      |          |          |         |                 |          |                      |          |              |                |
|                                      |          |          |         |                 |          |                      | 1        |              |                |
|                                      |          |          |         |                 |          |                      | A.       | -            | N. Hammer      |
|                                      |          |          |         |                 |          |                      |          | -            |                |
|                                      |          |          |         |                 |          |                      | <b>'</b> | 1 100 1000   |                |
|                                      |          |          |         |                 |          |                      |          |              |                |
| Г                                    |          |          | ~ I     | ~               |          |                      | 1        |              |                |
| -                                    | -        |          | -1U I   | า⊆              | )        |                      |          |              | _              |
|                                      |          |          |         |                 | _        |                      |          |              |                |
|                                      |          |          | PEDES   | STRIA           | N        | GATE                 | ΞΕ       | NTRY         |                |
|                                      |          |          | W       | IRE M           | E        | SH IN                | FII      | LL           |                |
|                                      |          |          |         | LEVA7           |          |                      |          |              |                |
|                                      |          |          | FINISH  |                 |          |                      |          |              |                |
| AMED:                                | VVI E.   | ICE      |         | I O D           | <b>_</b> |                      | _ [ ]    |              |                |
| AMERIC<br>PROJEC<br>REFERE<br>JOB #: | ENCE     |          |         |                 | -        | CLIENT<br>PROJECT #: |          |              |                |
| CHKD<br>BY:                          |          | <u> </u> | . SCA   | NLE: 1 1/2" = 1 | 1'-0'    | DRAWN PB             | DATE:    | 07/25/2023 R | EV . SHEET# 02 |