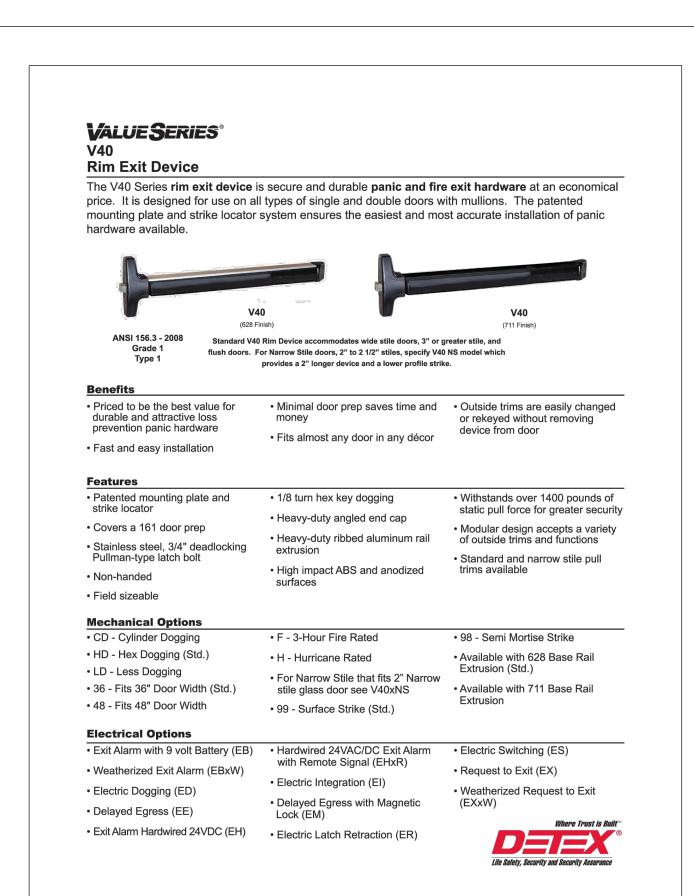

r closing gates weighing up to 440 lbs and 6-1 /2 ft. wide. Both hinges are equipped with double bearings for extremely smooth functioning. The Active Thermal System guarantees a constant closing speed, una hinge is included.



Speci

1 80° self-closing double bearing hinge with adjustable closing Robust yet stylish design with high quality components Weatherproof aluminum housing designed for exterior use Consistent closing speed thanks to patented hydraulic damping ADA compliant (< 5 lbs; max 32 Nm) from gate widths of 4.4ft.

or more Vandal and tamper proof

For left and right handed gates Fast and easy installation with Quick-Fix

Available in following RAL-colors https://www.locinoxusa.com/gate-closers/new-fit/ultra

oser-and-mammoth--hd--?returnurl=%2fgate-closers%2fnew-fit... 1/2







WIRE MESH INFILL GATE HARDWARE DETAILS FINISH TO BE DETERMINED

SCALE: N.T.S. DRAWN PB | DATE: 07/25/2023 | REV