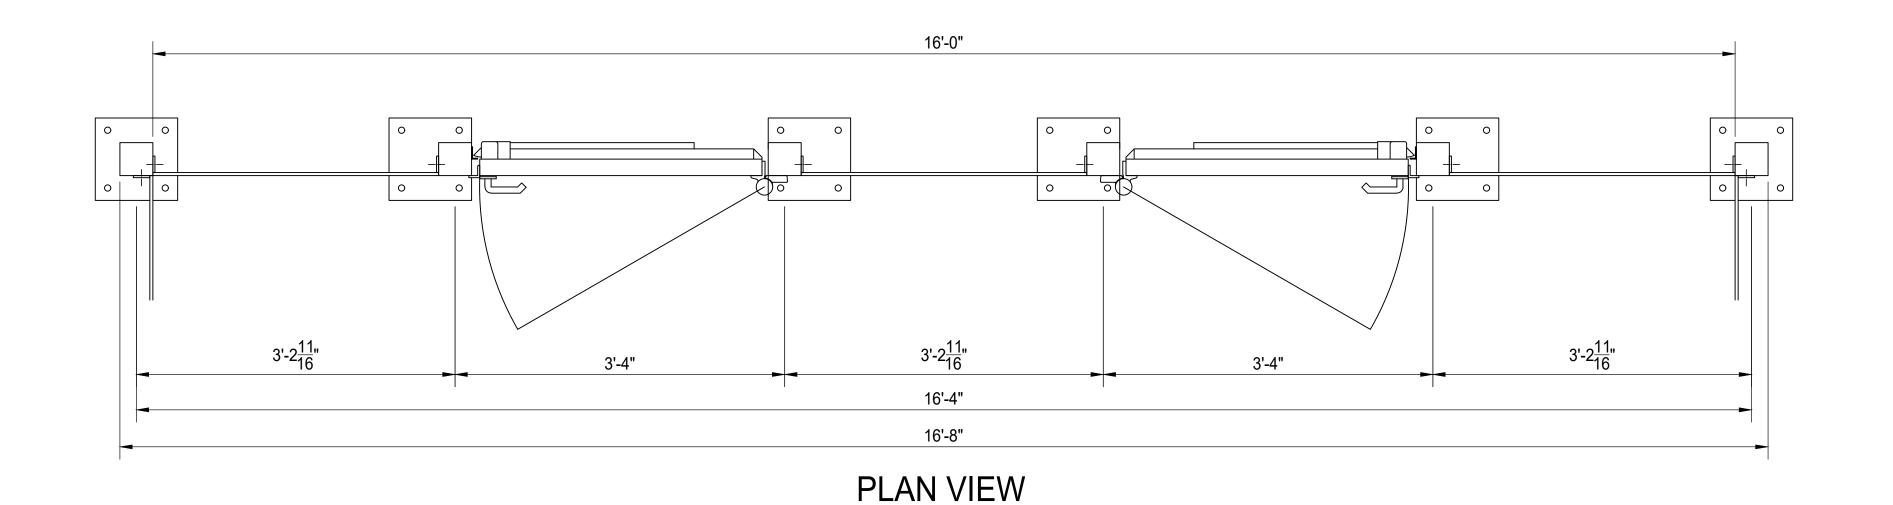

PEDESTRIAN GATE ENTRY - PLAN VIEW







## PEDESTRIAN GATE ENTRY - FRONT OF GATE ELEVATION VIEW

SEE SHEET 06 FOR GATE HARDWARE DETAILS. LATCH HANDLE TO BE 42" ABOVE GRADE.

| BILL OF MATERIALS                    |          |          |         |                 |          |                      |          |              |                |
|--------------------------------------|----------|----------|---------|-----------------|----------|----------------------|----------|--------------|----------------|
| QTY I                                | MK       | DESCF    | RIPTION |                 | LEN      | IGTH                 | NOTE     | S            | FINISH         |
|                                      |          |          |         |                 |          |                      |          |              |