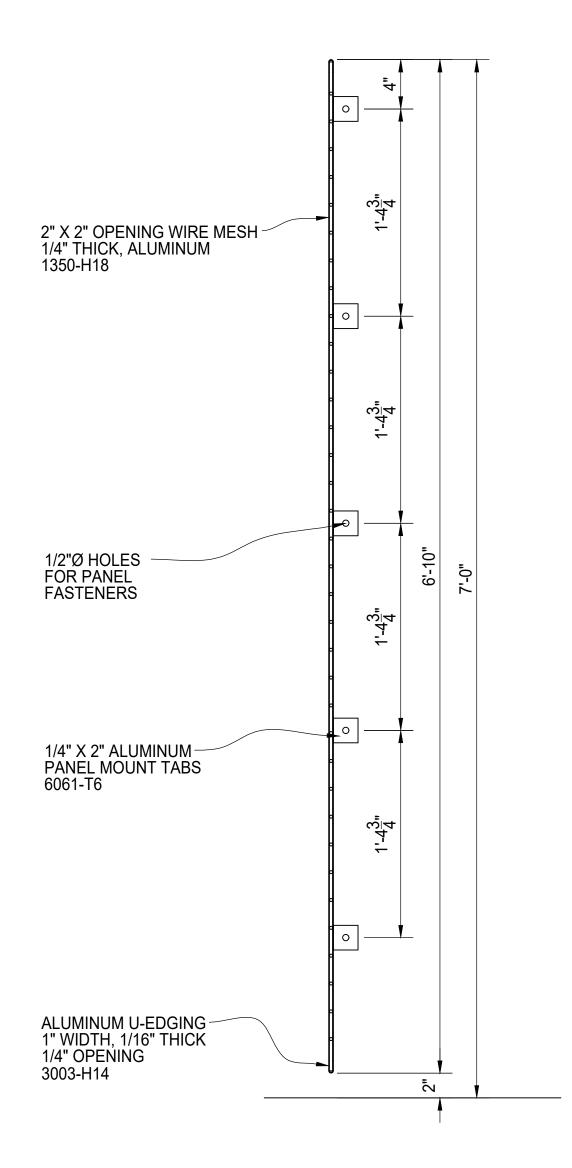

## PEDESTRIAN GATE ENTRY - FRONT OF GATE ELEVATION VIEW

SEE SHEET 06 FOR GATE HARDWARE DETAILS. LATCH HANDLE TO BE 42" ABOVE GRADE.

| BILL OF MATERIALS                    |          |          |         |                 |          |                      |          |              |                |
|--------------------------------------|----------|----------|---------|-----------------|----------|----------------------|----------|--------------|----------------|
| QTY I                                | MK       | DESCF    | RIPTION |                 | LEN      | IGTH                 | NOTE     | S            | FINISH         |
|                                      |          |          |         |                 |          |                      |          |              |                |
|                                      |          |          |         |                 |          |                      |          |              |                |
|                                      |          |          |         |                 |          |                      |          |              |                |
|                                      |          |          |         |                 |          |                      |          |              |                |
|                                      |          |          |         |                 |          |                      |          |              |                |
|                                      |          |          |         |                 |          |                      |          |              |                |
|                                      |          |          |         |                 |          |                      |          |              |                |
|                                      |          |          |         |                 |          |                      |          |              |                |
|                                      |          |          |         |                 |          |                      |          |              |                |
|                                      |          |          |         |                 |          |                      |          |              |                |
|                                      |          |          |         |                 |          |                      |          |              |                |
|                                      |          |          |         |                 |          |                      |          |              |                |
|                                      |          |          |         |                 |          |                      |          |              |                |
|                                      |          |          |         |                 |          |                      |          |              |                |
|                                      |          |          |         |                 |          |                      |          |              |                |
|                                      |          |          |         |                 |          |                      |          |              |                |
|                                      |          |          |         |                 |          |                      |          |              |                |
|                                      |          |          |         |                 |          |                      |          |              |                |
|                                      |          |          |         |                 |          |                      |          |              |                |
|                                      |          |          |         |                 |          |                      |          |              |                |
|                                      |          |          |         |                 |          |                      |          |              |                |
|                                      |          |          |         |                 |          |                      |          |              |                |
|                                      |          |          |         |                 |          |                      |          |              |                |
|                                      |          |          |         |                 |          |                      |          |              |                |
|                                      |          | _        |         |                 |          |                      |          |              |                |
|                                      |          |          |         |                 |          |                      |          |              |                |
|                                      |          |          |         |                 |          |                      |          |              |                |
|                                      |          |          |         |                 |          |                      |          |              |                |
|                                      |          |          |         |                 |          |                      |          |              |                |
|                                      |          |          |         |                 |          |                      | •        |              |                |
|                                      |          |          |         |                 |          |                      |          |              |                |
|                                      |          |          | START   | STOP            |          | ESTIMAT              | ED.      | ACTUAL       | INITIALS       |
|                                      |          |          | OTAIN   | 0101            |          | LOTIMAT              | LU       | AOTOAL       | INITIALO       |
| CUT                                  |          |          |         |                 |          |                      |          |              |                |
|                                      |          |          |         |                 |          |                      |          |              |                |
| ROLI                                 | L        |          |         |                 |          |                      |          |              |                |
|                                      |          |          |         |                 |          |                      |          |              |                |
|                                      |          |          |         |                 |          |                      |          |              |                |
| WEL                                  | <u>D</u> |          |         |                 |          |                      |          |              |                |
|                                      |          |          |         |                 |          |                      |          |              |                |
| GRIN                                 | ۱D       |          |         |                 |          |                      |          |              |                |
|                                      |          |          |         |                 |          |                      |          |              |                |
|                                      |          |          |         |                 |          |                      |          |              |                |
| OTHI                                 | ER       |          |         |                 |          |                      |          |              |                |
|                                      |          |          |         |                 |          |                      |          |              |                |
| ОТНІ                                 | FR       |          |         |                 |          |                      |          |              |                |
| - 1 T H                              | *        |          |         |                 |          |                      |          |              |                |
|                                      |          |          |         |                 |          |                      |          |              |                |
| TOTA                                 |          | ייסודם   |         |                 |          |                      |          |              | DATE           |
|                                      | ESCRI    | PHON     |         |                 |          |                      |          |              | DATE .         |
|                                      |          |          |         |                 |          |                      |          |              |                |
|                                      |          |          |         |                 |          |                      |          |              |                |
|                                      |          |          |         |                 |          |                      |          |              |                |
|                                      |          |          |         |                 |          |                      | 1        |              |                |
|                                      |          |          |         |                 |          |                      | A.       | -            | N. Hammer      |
|                                      |          |          |         |                 |          |                      |          | -            |                |
|                                      |          |          |         |                 |          |                      | <b>'</b> | 1 100 1000   |                |
|                                      |          |          |         |                 |          |                      |          |              |                |
| Г                                    |          |          | ~ I     | ~               |          |                      | 1        |              |                |
| -                                    | -        |          | -1U I   | า⊆              | )        |                      |          |              | _              |
|                                      |          |          |         |                 | _        |                      |          |              |                |
|                                      |          |          | PEDES   | STRIA           | N        | GATE                 | ΞΕ       | NTRY         |                |
|                                      |          |          | W       | IRE M           | E        | SH IN                | FII      | LL           |                |
|                                      |          |          |         | LEVA7           |          |                      |          |              |                |
|                                      |          |          | FINISH  |                 |          |                      |          |              |                |
| AMED:                                | VVI E.   | ICE      |         | I O D           | <b>_</b> |                      | _ [ ]    |              |                |
| AMERIC<br>PROJEC<br>REFERE<br>JOB #: | ENCE     |          |         |                 | -        | CLIENT<br>PROJECT #: |          |              |                |
| CHKD<br>BY:                          |          | <u> </u> | . SCA   | NLE: 1 1/2" = 1 | 1'-0'    | DRAWN PB             | DATE:    | 07/25/2023 R | EV . SHEET# 02 |