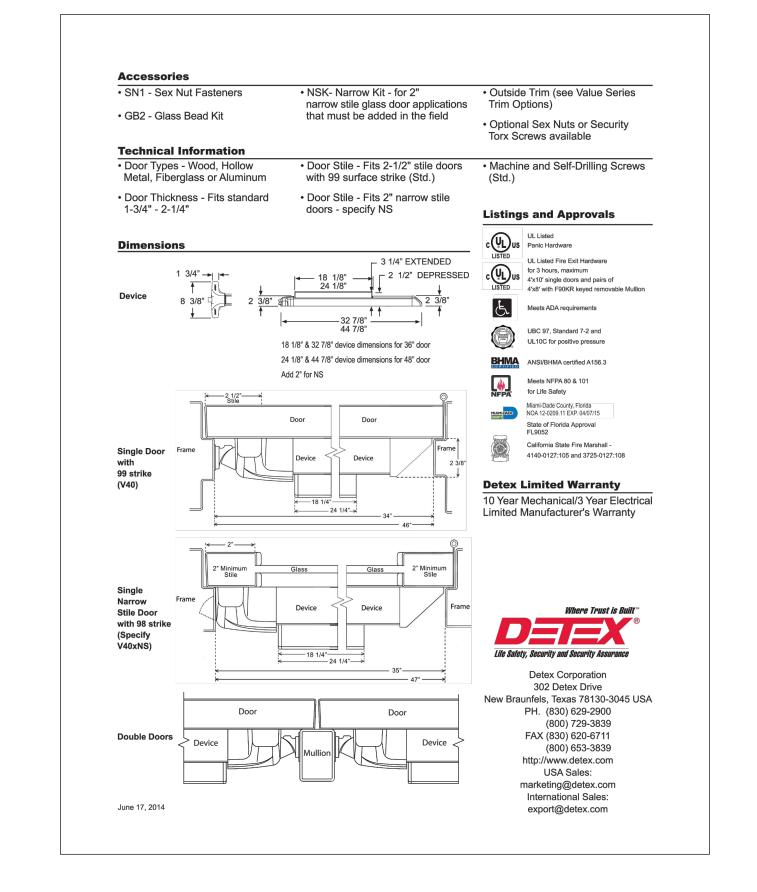

closing gates weighing up to 440 lbs and 6-1 /2 ft. wide. Both hinges are equipped with double bearings for extremely smooth functioning. The Active Thermal System guarantees a constant closing speed, una hinge is included.



Speci

1 80° self-closing double bearing hinge with adjustable closing Robust yet stylish design with high quality components Weatherproof aluminum housing designed for exterior use Consistent closing speed thanks to patented hydraulic damping ADA compliant (< 5 lbs; max 32 Nm) from gate widths of 4.4ft.

or more Vandal and tamper proof

For left and right handed gates Fast and easy installation with Quick-Fix

Available in following RAL-colors https://www.locinoxusa.com/gate-closers/new-fit/ultra

oser-and-mammoth--hd--?returnurl=%2fgate-closers%2fnew-fit... 1/2







WIRE MESH INFILL GATE HARDWARE DETAILS FINISH TO BE DETERMINED

SCALE: N.T.S. DRAWN PB | DATE: 07/25/2023 | REV