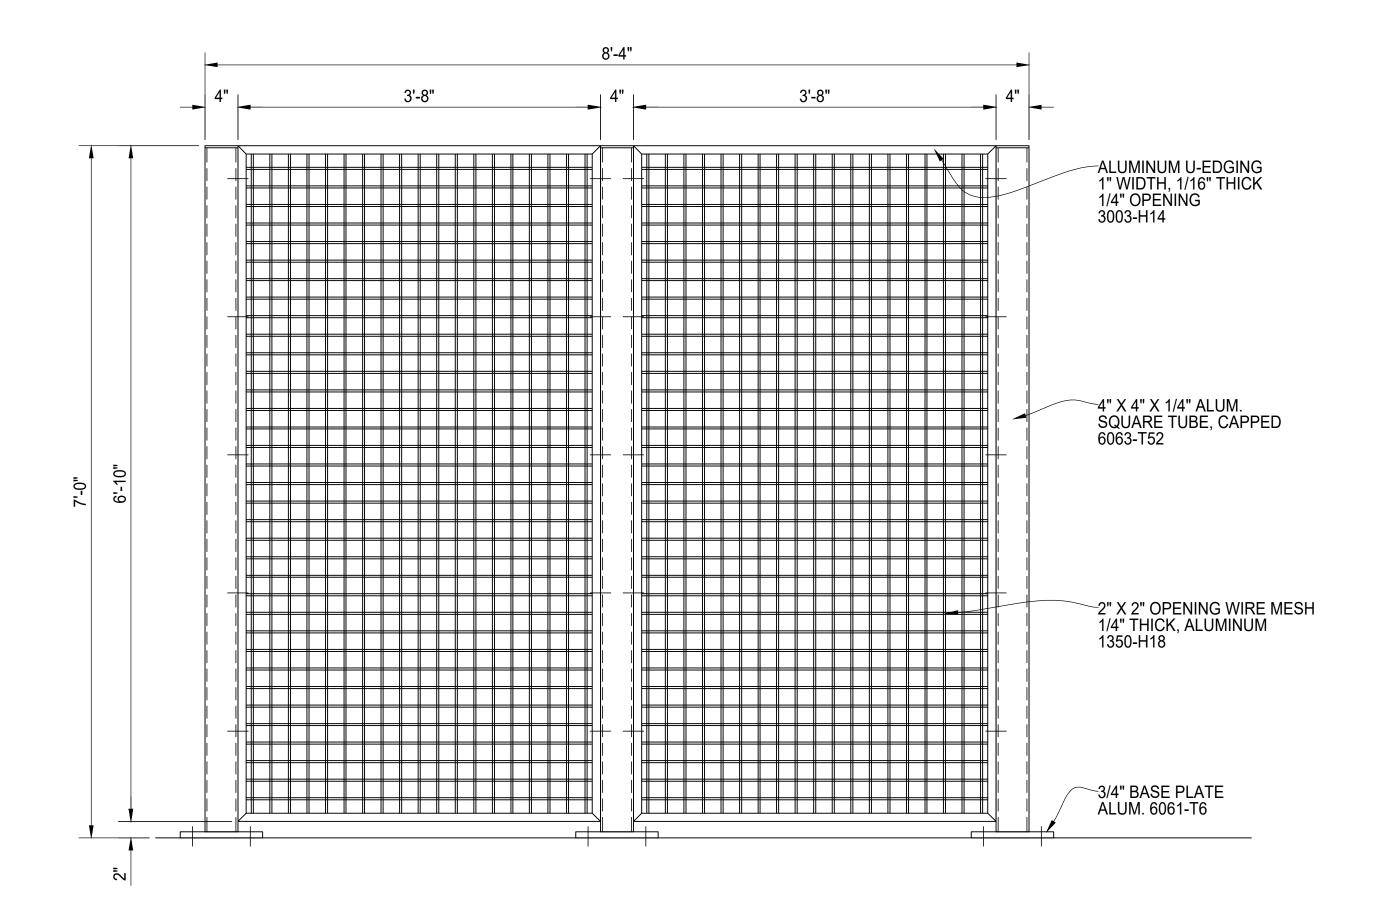

SCALE: 1 1/2" = 1'-0" BRAWN PB DATE: 07/25/2023 REV . SHEET # 03

PEDESTRIAN GATE ENTRY - PANEL ELEVATION VIEW

| CUT                   | START | START STOP | P ESTIMA | MATED ACTUAL   |          |
|-----------------------|-------|------------|----------|----------------|----------|
| CUT                   | START | START STOP | P ESTIMA | MATED ACTUAL   |          |
| CUT                   | START | START STOP | P ESTIMA | MATED ACTUAL   |          |
| CUT                   | START | START STOP | P ESTIMA | MATED ACTUAL   |          |
| CUT                   | START | START STOP | P ESTIMA | MATED ACTUAL   |          |
| CUT                   | START | START STOP | P ESTIMA | MATED ACTUAL   |          |
| CUT                   | START | START STOP | P ESTIMA | MATED ACTUAL   |          |
| CUT                   | START | START STOP | P ESTIMA | MATED ACTUAL   |          |
| CUT                   | START | START STOP | P ESTIMA | MATED ACTUAL   |          |
| CUT                   | START | START STOP | P ESTIMA | MATED ACTUAL   |          |
| CUT                   | START | START STOP | P ESTIMA | MATED ACTUAL   |          |
| CUT                   | START | START STOP | P ESTIMA | MATED ACTUAL   |          |
| CUT                   | START | START STOP | P ESTIMA | MATED ACTUAL   |          |
| CUT                   | START | START STOP | P ESTIMA | MATED ACTUAL   |          |
| CUT                   | START | START STOP | P ESTIMA | MATED ACTUAL   |          |
| CUT                   | START | START STOP | P ESTIMA | MATED ACTUAL   |          |
| CUT                   | START | START STOP | P ESTIM/ | MATED ACTUAL   |          |
| CUT                   | START | START STOP | P ESTIMA | MATED ACTUAL   |          |
| CUT                   | START | START STOP | P ESTIMA | MATED ACTUAL   |          |
| CUT                   | START | START STOP | P ESTIMA | MATED ACTUAL   |          |
| CUT                   | START | START STOP | P ESTIMA | . MATED ACTUAL | 1        |
| CUT                   | START | START STOP | P ESTIM/ | MATED ACTUAL   |          |
| CUT                   | START | START STOP | P ESTIM/ | MATED ACTUAL   |          |
| CUT                   | START | START STOP | P ESTIM/ | MATED ACTUAL   |          |
| CUT                   | START | START STOP | P ESTIMA | MATED ACTUAL   |          |
|                       |       |            |          |                | . INITIA |
| ROLL                  |       |            |          |                |          |
| KULL                  |       |            |          |                |          |
|                       |       |            |          |                |          |
| WELD                  |       |            |          |                |          |
| **LLU                 |       |            |          |                |          |
| GRIND                 |       |            |          |                |          |
|                       |       |            |          |                |          |
| OTHER                 |       | +          |          |                |          |
|                       | _     |            | .        |                |          |
| OTHER                 |       |            |          |                |          |
|                       |       |            |          |                |          |
|                       |       |            |          |                |          |
| TOTAL REV DESCRIPTION |       |            |          |                | DATE     |

TYPICAL PANEL SECTION

TYPICAL GATE SECTION

| , 7   | MK           | DESCRIPTION     |                                  | BILL O                |         | IGTH                   | NOTE        | S            | FINISH |
|-------|--------------|-----------------|----------------------------------|-----------------------|---------|------------------------|-------------|--------------|--------|
|       | _            |                 |                                  |                       |         |                        |             |              |        |
|       |              |                 |                                  |                       |         |                        |             |              |        |
|       |              |                 |                                  |                       |         |                        |             |              |        |
|       |              |                 |                                  |                       |         |                        |             |              |        |
|       |              |                 |                                  |                       |         |                        |             |              |        |
|       |              |                 |                                  |                       |         |                        |             |              |        |
|       |              |                 |                                  |                       |         |                        |             |              |        |
|       |              |                 |                                  |                       |         |                        |             |              |        |
|       |              |                 |                                  |                       |         |                        |             |              |        |
|       |              |                 |                                  |                       |         |                        |             |              |        |
|       |              |                 |                                  |                       |         |                        |             |              |        |
|       |              |                 |                                  |                       |         |                        |             |              |        |
|       |              |                 |                                  |                       |         |                        |             |              |        |
|       |              |                 |                                  |                       |         |                        |             |              |        |
|       |              |                 |                                  |                       |         |                        |             |              |        |
|       |              |                 |                                  |                       |         |                        |             |              |        |
|       |              |                 |                                  |                       |         |                        |             |              |        |
|       |              |                 |                                  |                       |         |                        |             |              |        |
|       |              |                 |                                  |                       |         |                        |             |              |        |
|       |              |                 |                                  |                       |         |                        |             |              |        |
|       |              |                 |                                  |                       |         |                        |             |              |        |
|       |              |                 |                                  |                       |         |                        |             |              |        |
|       |              |                 |                                  |                       |         |                        |             |              |        |
|       |              |                 |                                  |                       |         |                        |             |              |        |
|       |              |                 |                                  |                       |         |                        |             |              |        |
|       |              |                 |                                  |                       |         |                        |             |              |        |
|       |              |                 |                                  |                       |         |                        |             |              |        |
|       |              |                 |                                  |                       |         |                        |             |              |        |
|       |              |                 |                                  |                       |         |                        |             |              |        |
| •     |              |                 |                                  |                       |         |                        |             |              |        |
|       |              |                 |                                  |                       |         |                        |             |              | _      |
| ROI   | <u>LL</u>    |                 |                                  |                       |         |                        |             |              |        |
| WE    | LD           |                 |                                  |                       |         |                        |             |              |        |
| GRI   | IND          |                 |                                  |                       |         |                        |             |              |        |
| ОТН   | HER          |                 |                                  |                       |         |                        |             |              |        |
| ОТІ   | HER          |                 |                                  |                       |         |                        |             |              |        |
| 011   |              |                 |                                  |                       |         |                        |             |              |        |
| TO    | TAL<br>DESCR | PTION           |                                  |                       |         |                        |             |              | DATE . |
| TO    |              | PTION           |                                  |                       |         |                        |             |              | DATE . |
| TO    |              | PTION           |                                  |                       |         |                        |             |              | DATE . |
| TO    |              | PTION           |                                  |                       |         |                        |             |              | DATE   |
| TO    |              | PTION           |                                  |                       |         |                        | 7           |              | DATE   |
| TO    |              | PTION           |                                  |                       |         |                        | A           |              | DATE   |
| TO    |              | PTION           |                                  |                       |         |                        |             |              | DATE   |
| TO    |              | PTION           |                                  |                       |         |                        |             |              | DATE   |
| TO    |              |                 |                                  |                       |         |                        |             |              | DATE   |
| TO    |              |                 |                                  |                       |         |                        |             |              | DATE   |
| TO    |              | al              |                                  |                       |         |                        |             | EL           | DATE   |
| TO    |              | al              |                                  |                       |         |                        |             | EL           | DATE   |
| TO    |              | al              | DES                              | ΓRΙΑΙ                 | N       |                        |             |              | DATE   |
| TO    |              | al              | DES <sup>-</sup><br>WIF          | TRIAI<br>RE Μ         | N<br>E  | SH IN                  | FII         | LL           |        |
| TO    |              | al<br>PE<br>PAN | DES <sup>-</sup><br>WIF<br>NEL A | TRIAI<br>RE M<br>ND ( | N<br>E: | SH IN<br>ATE S         | IFII<br>SEC | LL<br>CTIONS |        |
| TOREV | DESCR .      | al<br>PE<br>PAN | DES <sup>-</sup><br>WIF<br>NEL A | TRIAI<br>RE M<br>ND ( | N<br>E: | SH IN<br>ATE S<br>DETE | IFII<br>SEC | LL           |        |
| TOREV |              | al<br>PE<br>PAN | DES <sup>-</sup><br>WIF<br>NEL A | TRIAI<br>RE M<br>ND ( | N<br>E: | SH IN<br>ATE S         | IFII<br>SEC | LL<br>CTIONS |        |