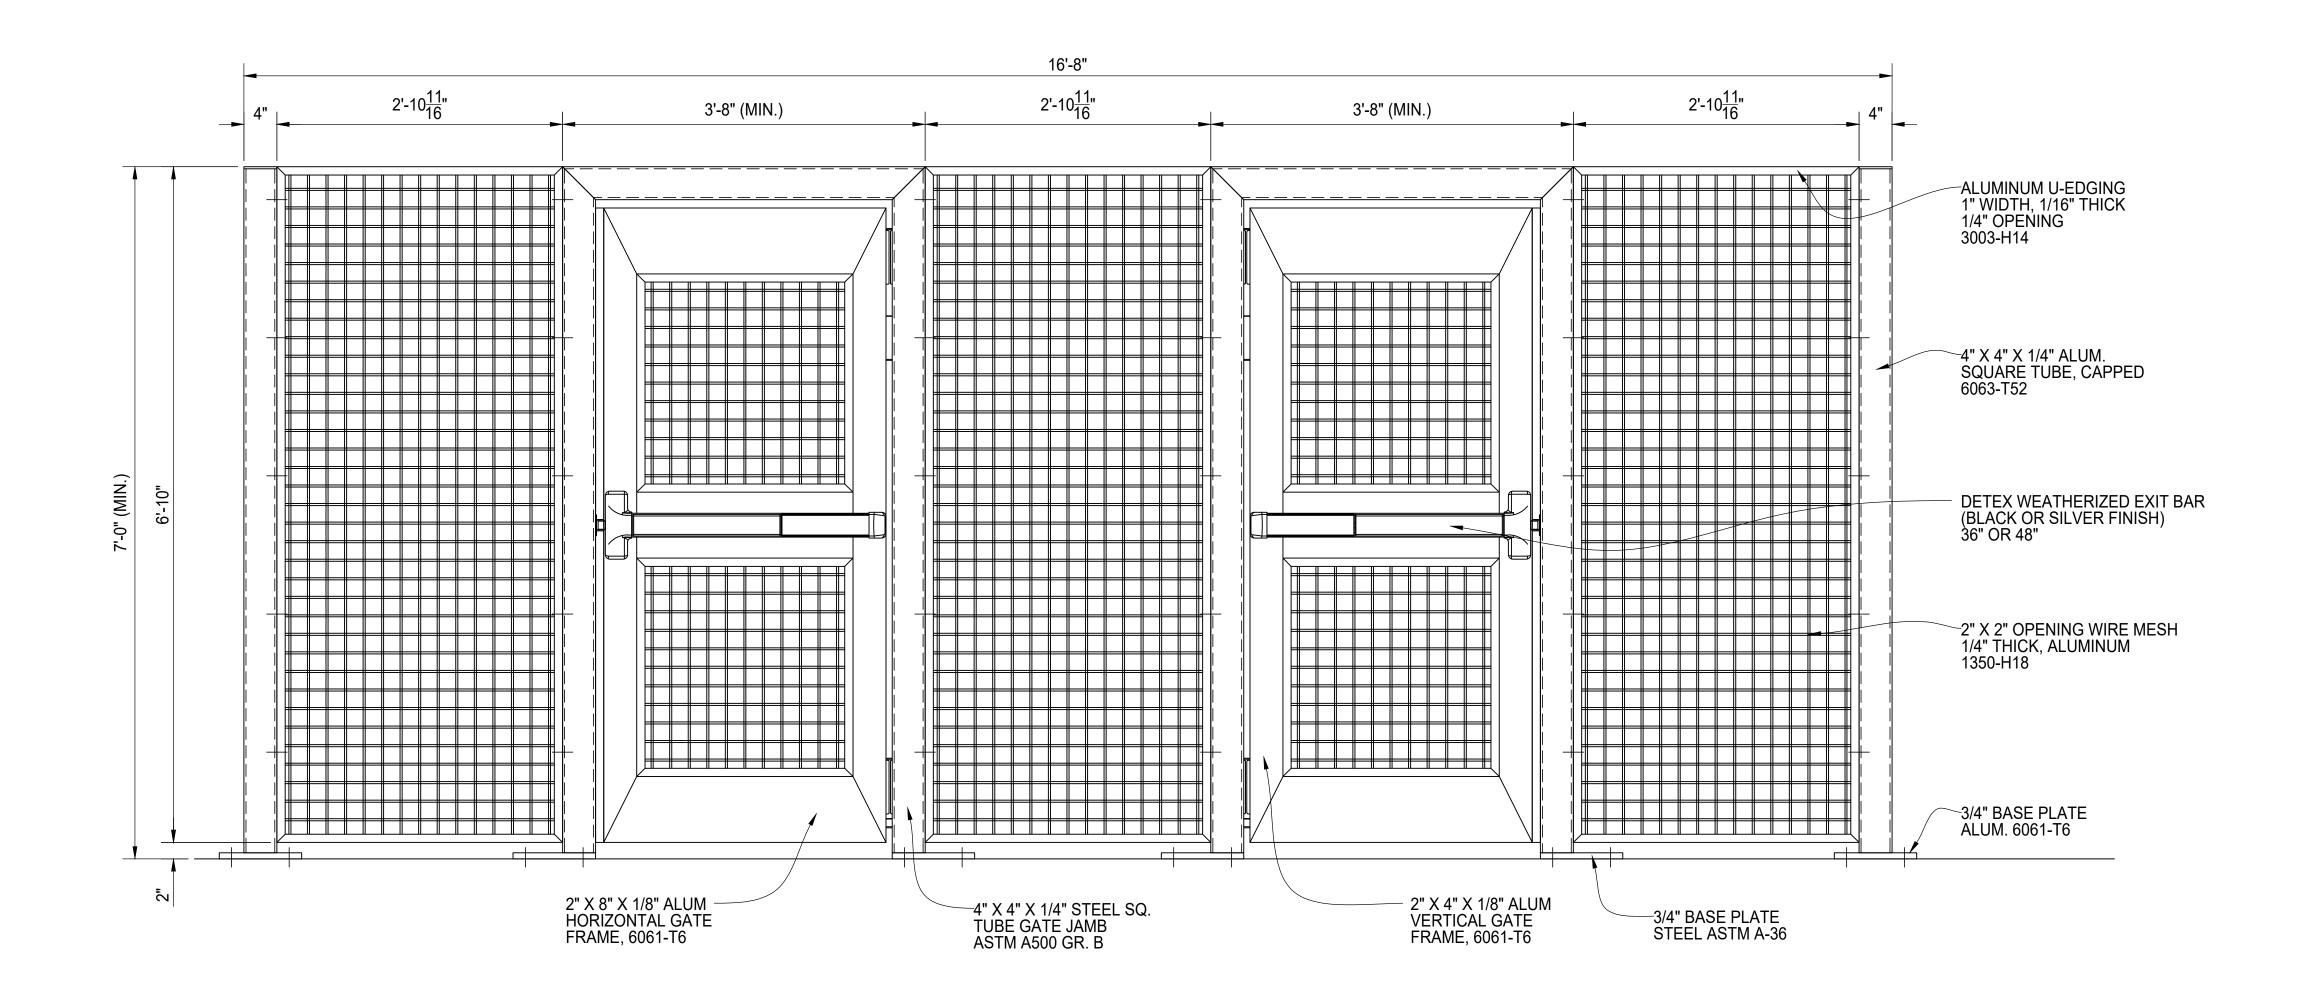

## PEDESTRIAN GATE ENTRY - FRONT OF GATE ELEVATION VIEW

SEE SHEET 06 FOR GATE HARDWARE DETAILS. LATCH HANDLE TO BE 42" ABOVE GRADE.

| BILL OF MATERIALS                    |          |          |         |                 |          |                      |          |              |                |
|--------------------------------------|----------|----------|---------|-----------------|----------|----------------------|----------|--------------|----------------|
| QTY I                                | MK       | DESCF    | RIPTION |                 | LEN      | IGTH                 | NOTE     | S            | FINISH         |
|                                      |          |          |         |                 |          |                      |          |              |                |
|                                      |          |          |         |                 |          |                      |          |              |                |
|                                      |          |          |         |                 |          |                      |          |              |                |
|                                      |          |          |         |                 |          |                      |          |              |                |
|                                      |          |          |         |                 |          |                      |          |              |                |
|                                      |          |          |         |                 |          |                      |          |              |                |
|                                      |          |          |         |                 |          |                      |          |              |                |
|                                      |          |          |         |                 |          |                      |          |              |                |
|                                      |          |          |         |                 |          |                      |          |              |                |
|                                      |          |          |         |                 |          |                      |          |              |                |
|                                      |          |          |         |                 |          |                      |          |              |                |
|                                      |          |          |         |                 |          |                      |          |              |                |
|                                      |          |          |         |                 |          |                      |          |              |                |
|                                      |          |          |         |                 |          |                      |          |              |                |
|                                      |          |          |         |                 |          |                      |          |              |                |
|                                      |          |          |         |                 |          |                      |          |              |                |
|                                      |          |          |         |                 |          |                      |          |              |                |
|                                      |          |          |         |                 |          |                      |          |              |                |
|                                      |          |          |         |                 |          |                      |          |              |                |
|                                      |          |          |         |                 |          |                      |          |              |                |
|                                      |          |          |         |                 |          |                      |          |              |                |
|                                      |          |          |         |                 |          |                      |          |              |                |
|                                      |          |          |         |                 |          |                      |          |              |                |
|                                      |          |          |         |                 |          |                      |          |              |                |
|                                      |          | _        |         |                 |          |                      |          |              |                |
|                                      |          |          |         |                 |          |                      |          |              |                |
|                                      |          |          |         |                 |          |                      |          |              |                |
|                                      |          |          |         |                 |          |                      |          |              |                |
|                                      |          |          |         |                 |          |                      |          |              |                |
|                                      |          |          |         |                 |          |                      | •        |              |                |
|                                      |          |          |         |                 |          |                      |          |              |                |
|                                      |          |          | START   | STOP            |          | ESTIMAT              | ED.      | ACTUAL       | INITIALS       |
|                                      |          |          | OTAIN   | 0101            |          | LOTIMAT              | LU       | AOTOAL       | INITIALO       |
| CUT                                  |          |          |         |                 |          |                      |          |              |                |
|                                      |          |          |         |                 |          |                      |          |              |                |
| ROLI                                 | L        |          |         |                 |          |                      |          |              |                |
|                                      |          |          |         |                 |          |                      |          |              |                |
|                                      |          |          |         |                 |          |                      |          |              |                |
| WEL                                  | <u>D</u> |          |         |                 |          |                      |          |              |                |
|                                      |          |          |         |                 |          |                      |          |              |                |
| GRIN                                 | ۱D       |          |         |                 |          |                      |          |              |                |
|                                      |          |          |         |                 |          |                      |          |              |                |
|                                      |          |          |         |                 |          |                      |          |              |                |
| OTHI                                 | ER       |          |         |                 |          |                      |          |              |                |
|                                      |          |          |         |                 |          |                      |          |              |                |
| ОТНІ                                 | FR       |          |         |                 |          |                      |          |              |                |
| - 1 T H                              | *        |          |         |                 |          |                      |          |              |                |
|                                      |          |          |         |                 |          |                      |          |              |                |
| TOTA                                 |          | ייסודם   |         |                 |          |                      |          |              | DATE           |
|                                      | ESCRI    | PHON     |         |                 |          |                      |          |              | DATE .         |
|                                      |          |          |         |                 |          |                      |          |              |                |
|                                      |          |          |         |                 |          |                      |          |              |                |
|                                      |          |          |         |                 |          |                      |          |              |                |
|                                      |          |          |         |                 |          |                      | 1        |              |                |
|                                      |          |          |         |                 |          |                      | A.       | -            | N. Hammer      |
|                                      |          |          |         |                 |          |                      |          | -            |                |
|                                      |          |          |         |                 |          |                      | <b>'</b> | 1 100 1000   |                |
|                                      |          |          |         |                 |          |                      |          |              |                |
| Г                                    |          |          | ~ I     | ~               |          |                      | 1        |              |                |
| -                                    | -        |          | -1U I   | า⊆              | )        |                      |          |              | _              |
|                                      |          |          |         |                 | _        |                      |          |              |                |
|                                      |          |          | PEDES   | STRIA           | N        | GATE                 | ΞΕ       | NTRY         |                |
|                                      |          |          | W       | IRE M           | E        | SH IN                | FII      | LL           |                |
|                                      |          |          |         | LEVA7           |          |                      |          |              |                |
|                                      |          |          | FINISH  |                 |          |                      |          |              |                |
| AMED:                                | VVI E.   | ICE      |         | I O D           | <b>_</b> |                      | _ [ ]    |              |                |
| AMERIC<br>PROJEC<br>REFERE<br>JOB #: | ENCE     |          |         |                 | -        | CLIENT<br>PROJECT #: |          |              |                |
| CHKD<br>BY:                          |          | <u> </u> | . SCA   | NLE: 1 1/2" = 1 | 1'-0'    | DRAWN PB             | DATE:    | 07/25/2023 R | EV . SHEET# 02 |

## PEDESTRIAN GATE ENTRY - BACK OF GATE ELEVATION VIEW

SEE SHEET 06 FOR GATE HARDWARE DETAILS. LATCH HANDLE TO BE 42" ABOVE GRADE.

|             |                      |        |         | BILL O | FΛ  | MATERIALS            | 3     |        |          |
|-------------|----------------------|--------|---------|--------|-----|----------------------|-------|--------|----------|
| QTY         | MK                   | DESC   | RIPTION |        | LEN | NGTH                 | NOTE  | S      | FINISH   |
|             |                      |        |         |        |     |                      |       |        |          |
|             |                      |        |         |        |     |                      |       |        |          |
|             |                      |        |         |        |     |                      |       |        |          |
|             |                      |        |         |        |     |                      |       |        |          |
|             |                      |        |         |        |     |                      |       |        |          |
|             |                      |        |         |        |     |                      |       |        |          |
|             |                      |        |         |        |     |                      |       |        |          |
|             |                      |        |         |        |     |                      |       |        |          |
|             |                      |        |         |        |     |                      |       |        |          |
|             |                      |        |         |        |     |                      |       |        |          |
|             |                      |        |         |        |     |                      |       |        |          |
|             |                      |        |         |        |     |                      |       |        |          |
|             |                      |        |         |        |     |                      |       |        |          |
|             |                      |        |         |        |     |                      |       |        |          |
|             |                      |        |         |        |     |                      |       |        |          |
|             |                      |        |         |        |     |                      |       |        |          |
|             |                      |        |         |        |     |                      |       |        |          |
|             |                      |        |         |        |     |                      |       |        |          |
|             |                      |        |         |        |     |                      |       |        |          |
|             |                      |        |         |        |     |                      |       |        |          |
|             |                      |        |         |        |     |                      |       |        |          |
|             |                      |        |         |        |     |                      |       |        |          |
|             |                      |        |         |        |     |                      |       |        |          |
|             |                      |        |         |        |     |                      |       |        |          |
| •           |                      |        |         | L      | •   |                      | •     |        |          |
|             |                      |        | START   | STOP   |     | ESTIMAT              | ED    | ACTUAL | INITIALS |
| CU          | т                    |        | OTAIN   | 0101   |     | LOTIMA               | LU    | AOTOAL | INTIALO  |
| 00          | 1                    |        |         |        |     | •                    |       |        |          |
| DΟ          | 11                   |        |         |        |     |                      |       |        |          |
| RO          | <u>LL</u>            |        |         |        |     |                      |       |        |          |
| \           | ". D                 |        |         |        |     |                      |       |        |          |
| WE          | LD                   |        |         |        |     |                      |       |        |          |
|             |                      |        |         |        |     |                      |       |        |          |
| GR          | IND                  |        |         |        |     |                      |       |        |          |
|             |                      |        |         |        |     |                      |       |        |          |
| OT          | HER                  |        |         |        |     |                      |       |        |          |
|             |                      |        |         |        |     |                      |       |        |          |
| OT          | HER                  |        |         |        |     |                      |       |        |          |
|             |                      |        |         |        |     |                      |       |        |          |
|             | TAL<br>DESCR         | IPTION |         |        |     |                      |       |        | DATE     |
|             |                      |        |         |        |     |                      |       |        |          |
|             |                      |        |         |        |     |                      |       |        |          |
|             |                      |        |         |        |     |                      |       |        |          |
|             |                      |        |         |        |     |                      | 7     |        |          |
|             |                      |        |         |        |     |                      | 4     |        | -        |
|             |                      |        |         |        |     | A                    |       |        |          |
|             |                      |        |         |        |     |                      |       | -      | 1        |
| Г           |                      | -      |         | 1      |     |                      | 1     |        |          |
| ŀ           |                      | C      | IDE     | า⊆     | )   |                      |       | 二上     | _ _      |
|             |                      |        | PEDES   | STRIAI | \I  | GATE                 |       | NTRY   |          |
|             |                      |        |         | IRE M  |     |                      |       |        |          |
|             |                      |        |         | LEVAT  |     |                      |       |        |          |
|             |                      |        | FINISH  |        |     |                      |       |        |          |
| AMER<br>PRO | RICAN FEN<br>IECT #: | NCE .  |         | . • •  |     | CLIENT<br>PROJECT #: | - · · |        |          |