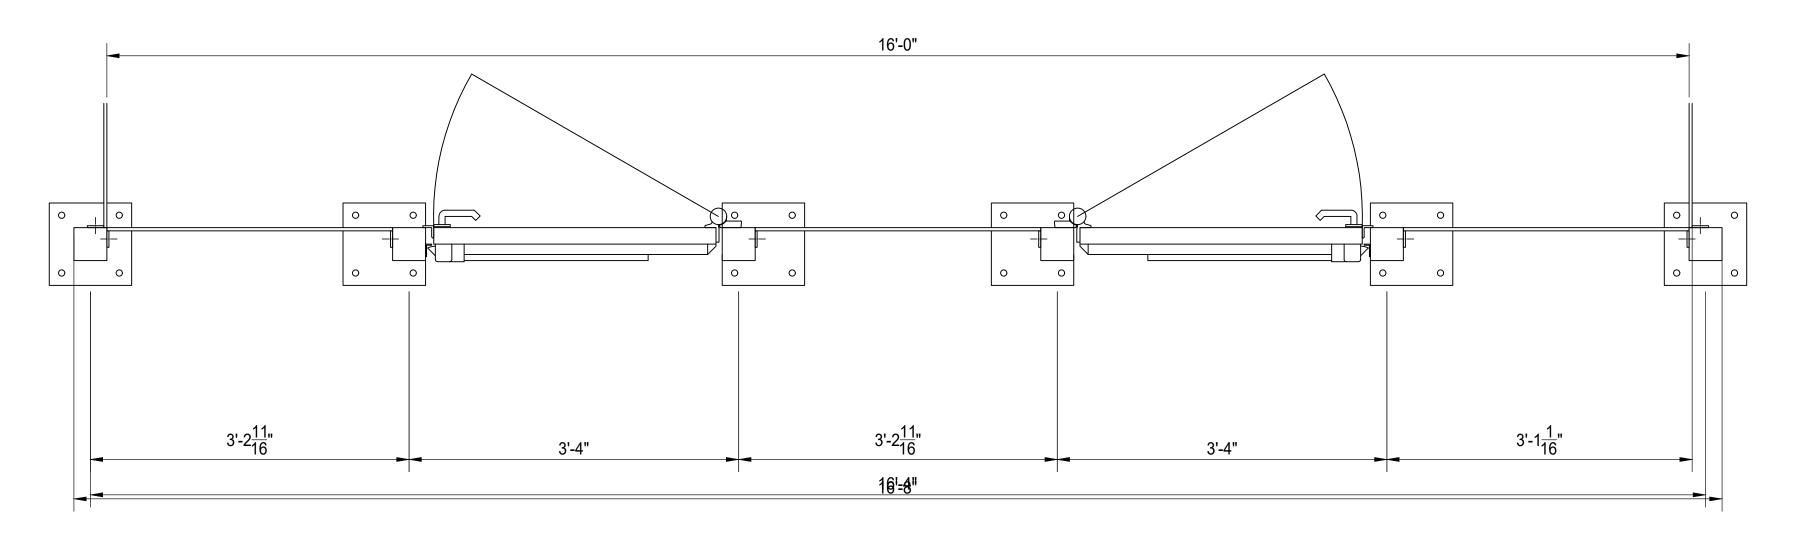

|          |         | LEVA7           |          |                      |          |              |                |
|                                      |          |          | FINISH  |                 |          |                      |          |              |                |
| AMED:                                | VVI E.   | ICE      |         | I O D           | <b>_</b> |                      | _ [ ]    |              |                |
| AMERIC<br>PROJEC<br>REFERE<br>JOB #: | ENCE     |          |         |                 | -        | CLIENT<br>PROJECT #: |          |              |                |
| CHKD<br>BY:                          |          | <u> </u> | . SCA   | NLE: 1 1/2" = 1 | 1'-0'    | DRAWN PB             | DATE:    | 07/25/2023 R | EV . SHEET# 02 |



**PLAN VIEW** 



## PEDESTRIAN GATE ENTRY - BACK OF GATE ELEVATION VIEW

SEE SHEET 06 FOR GATE HARDWARE DETAILS. LATCH HANDLE TO BE 42" ABOVE GRADE.

|             |                      |        |         | BILL O | FΛ  | MATERIALS            | 3     |        |          |
|-------------|----------------------|--------|---------|--------|-----|----------------------|-------|--------|----------|
| QTY         | MK                   | DESC   | RIPTION |        | LEN | NGTH                 | NOTE  | S      | FINISH   |
|             |                      |        |         |        |     |                      |       |        |          |
|             |                      |        |         |        |     |                      |       |        |          |
|             |