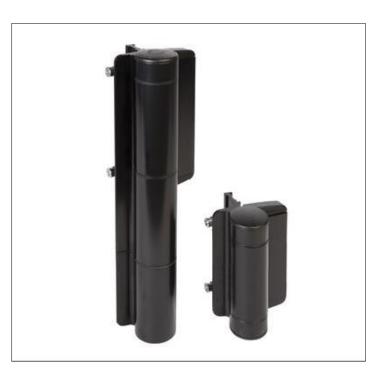

8/8/23, 1:35 PM Ultra heavy duty 180° hydraulic gate closer and hinge for gates up to 440 lbs | Locinox USA

## **ULTRA HEAVY DUTY** 180° HYDRAULIC GATE **CLOSER AND HINGE** FOR GATES UP TO 440 LBS

I tem No. MAMMOTH-HD-

This heavy-duty gate closer and hinge-in-one is the heaviest gates. The combination of the hydraulically damped Mammoth with the powerful self-closing Raptor hinge is the perfect solution for closing gates weighing up to 440 lbs and 6-1 /2 ft. wide. Both hinges are equipped with double bearings for extremely smooth functioning. The Active Thermal System guarantees a constant closing speed, una hinge is included.

Speci

1 80° self-closing double bearing hinge with adjustable closing Robust yet stylish design with high quality components Weatherproof aluminum housing designed for exterior use Consistent closing speed thanks to patented hydraulic damping ADA compliant (< 5 lbs; max 32 Nm) from gate widths of 4.4ft.

or more Vandal and tamper proof

For left and right handed gates Fast and easy installation with Quick-Fix

Available in following RAL-colors https://www.locinoxusa.com/gate-closers/new-fit/ultra

oser-and-mammoth--hd--?returnurl=%2fgate-closers%2fnew-fit... 1/2