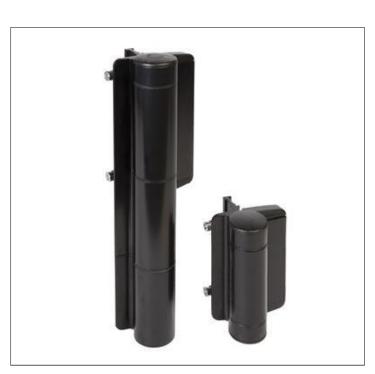

## **ULTRA HEAVY DUTY** 180° HYDRAULIC GATE **CLOSER AND HINGE** FOR GATES UP TO 440 LBS

I tem No. MAMMOTH-HD-

This heavy-duty gate closer and hinge-in-one is the heaviest gates. The combination of the hydraulically damped Mammoth with the powerful self-closing Raptor hinge is the perfect solution for closing gates weighing up to 440 lbs and 6-1 /2 ft. wide. Both hinges are equipped with double bearings for extremely smooth functioning. The Active Thermal System guarantees a constant closing speed, una hinge is included.

Speci

1 80° self-closing double bearing hinge with adjustable closing Robust yet stylish design with high quality components Weatherproof aluminum housing designed for exterior use Consistent closing speed thanks to patented hydraulic damping ADA compliant (< 5 lbs; max 32 Nm) from gate widths of 4.4ft.

or more Vandal and tamper proof

For left and right handed gates Fast and easy installation with Quick-Fix

Available in following RAL-colors https://www.locinoxusa.com/gate-closers/new-fit/ultra

oser-and-mammoth--hd--?returnurl=%2fgate-closers%2fnew-fit... 1/2