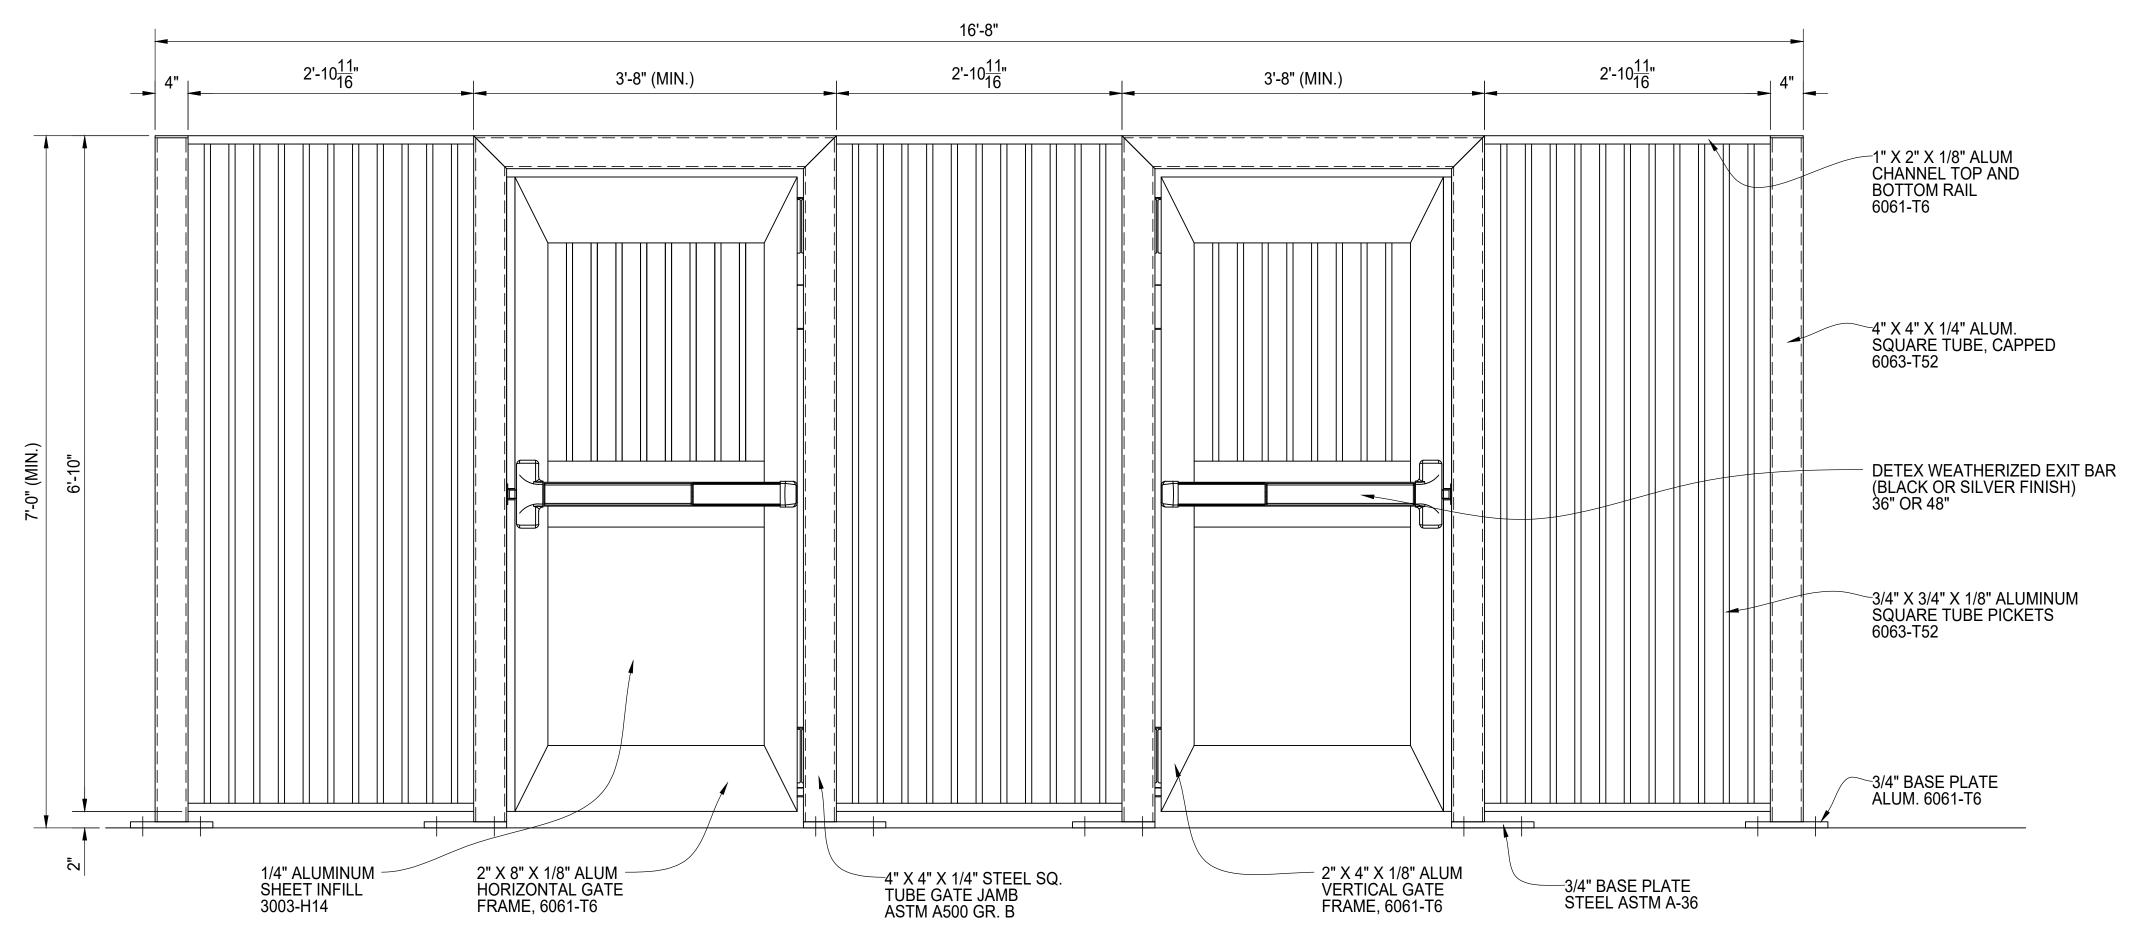

SEE SHEET 06 FOR GATE HARDWARE DETAILS. LATCH HANDLE TO BE 42" ABOVE GRADE.

# PEDESTRIAN GATE ENTRY - FRONT OF GATE ELEVATION VIEW

|                                                     |             |        |                      |       | <u></u> |          |
|-----------------------------------------------------|-------------|--------|----------------------|-------|---------|----------|
| QTY MK DE                                           | SCRIPTION   |        | ENGTH                | NOTES | >       | FINISH   |
|                                                     |             |        |                      |       |         |          |
|                                                     |             |        |                      |       |         |          |
|                                                     |             |        |                      |       |         |          |
|                                                     |             |        |                      |       |         |          |
|                                                     |             |        |                      |       |         |          |
|                                                     |             |        |                      |       |         |          |
|                                                     |             |        |                      |       |         |          |
|                                                     |             |        |                      |       |         |          |
|                                                     |             |        |                      |       |         |          |
|                                                     |             |        |                      |       |         |          |
|                                                     |             |        |                      |       |         |          |
|                                                     |             |        |                      |       |         |          |
|                                                     |             |        |                      |       |         |          |
|                                                     |             |        |                      |       |         |          |
|                                                     |             |        |                      |       |         |          |
|                                                     |             |        |                      |       |         |          |
|                                                     |             |        |                      |       |         |          |
| · .                                                 |             |        |                      |       |         |          |
|                                                     | START       | STOP   | ESTIMA               |       | ACTUAL  | INITIALS |
| CUT                                                 |             |        |                      |       | KOTOKE  |          |
|                                                     |             |        |                      |       |         |          |
| ROLL                                                |             |        |                      |       |         |          |
| WELD                                                |             |        |                      |       |         |          |
|                                                     |             |        |                      |       |         |          |
| GRIND                                               |             |        |                      |       |         |          |
| OTHER                                               |             |        |                      |       |         |          |
|                                                     |             |        |                      |       |         |          |
| OTHER                                               |             |        |                      |       |         |          |
| TOTAL                                               |             |        |                      |       |         |          |
| REV DESCRIPTI                                       | NC          |        |                      |       |         | DATE     |
| <br>                                                |             |        |                      |       |         | <br>     |
|                                                     |             |        |                      |       |         |          |
|                                                     |             |        |                      | 1     |         |          |
|                                                     |             |        |                      |       |         |          |
|                                                     |             |        |                      | -     |         | -        |
| 2                                                   | ЭГЦ         | ٦S     |                      |       | -       |          |
|                                                     | PEDES       | STRIAN |                      | ΞΕ    | NTRY    |          |
|                                                     | ORNAM       | 1ENTAI |                      | ET    | INFILL  |          |
|                                                     | E<br>FINISH | LEVAT  |                      |       |         |          |
|                                                     |             |        |                      | _1 \1 |         |          |
| AMERICAN FENCE<br>PROJECT #:<br>REFERENCE<br>JOB #: |             |        | CLIENT<br>PROJECT #: |       |         |          |