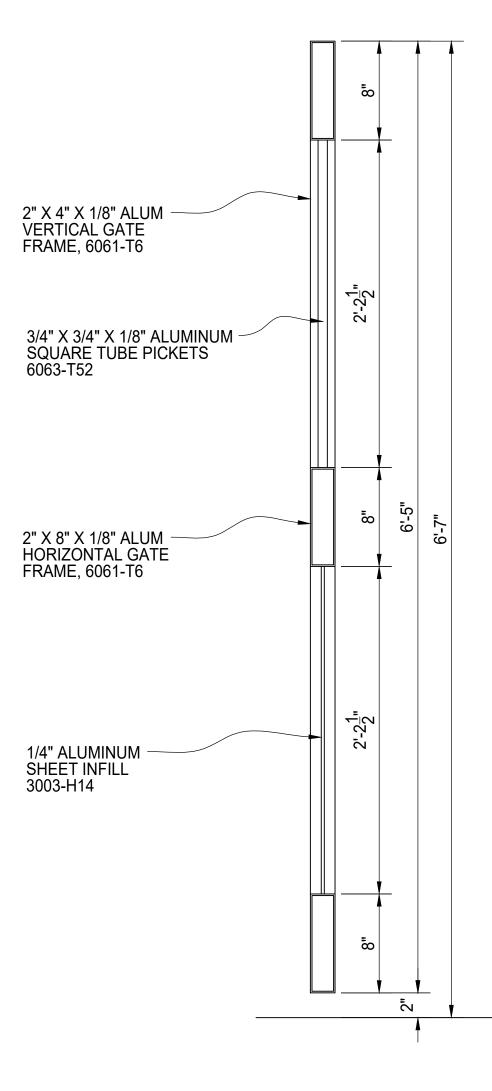

# PEDESTRIAN GATE ENTRY - FRONT OF GATE ELEVATION VIEW

|                                                     |             |        |                      |       | <u></u> |          |
|-----------------------------------------------------|-------------|--------|----------------------|-------|---------|----------|
| QTY MK DE                                           | SCRIPTION   |        | ENGTH                | NOTES | >       | FINISH   |
|                                                     |             |        |                      |       |         |          |
|                                                     |             |        |                      |       |         |          |
|                                                     |             |        |                      |       |         |          |
|                                                     |             |        |                      |       |         |          |
|                                                     |             |        |                      |       |         |          |
|                                                     |             |        |                      |       |         |          |
|                                                     |             |        |                      |       |         |          |
|                                                     |             |        |                      |       |         |          |
|                                                     |             |        |                      |       |         |          |
|                                                     |             |        |                      |       |         |          |
|                                                     |             |        |                      |       |         |          |
|                                                     |             |        |                      |       |         |          |
|                                                     |             |        |                      |       |         |          |
|                                                     |             |        |                      |       |         |          |
|                                                     |             |        |                      |       |         |          |
|                                                     |             |        |                      |       |         |          |
|                                                     |             |        |                      |       |         |          |
| · .                                                 |             |        |                      |       |         |          |
|                                                     | START       | STOP   | ESTIMA               |       | ACTUAL  | INITIALS |
| CUT                                                 |             |        |                      |       | KOTOKE  |          |
|                                                     |             |        |                      |       |         |          |
| ROLL                                                |             |        |                      |       |         |          |
| WELD                                                |             |        |                      |       |         |          |
|                                                     |             |        |                      |       |         |          |
| GRIND                                               |             |        |                      |       |         |          |
| OTHER                                               |             |        |                      |       |         |          |
|                                                     |             |        |                      |       |         |          |
| OTHER                                               |             |        |                      |       |         |          |
| TOTAL                                               |             |        |                      |       |         |          |
| REV DESCRIPTI                                       | NC          |        |                      |       |         | DATE     |
| <br>                                                |             |        |                      |       |         | <br>     |
|                                                     |             |        |                      |       |         |          |
|                                                     |             |        |                      | 1     |         |          |
|                                                     |             |        |                      |       |         |          |
|                                                     |             |        |                      | -     |         | -        |
| 2                                                   | ЭГЦ         | ٦S     |                      |       | -       |          |
|                                                     | PEDES       | STRIAN |                      | ΞΕ    | NTRY    |          |
|                                                     | ORNAM       | 1ENTAI |                      | ET    | INFILL  |          |
|                                                     | E<br>FINISH | LEVAT  |                      |       |         |          |
|                                                     |             |        |                      | _1 \1 |         |          |
| AMERICAN FENCE<br>PROJECT #:<br>REFERENCE<br>JOB #: |             |        | CLIENT<br>PROJECT #: |       |         |          |

SEE SHEET 06 FOR GATE HARDWARE DETAILS. LATCH HANDLE TO BE 42" ABOVE GRADE.

PEDESTRIAN GATE ENTRY - BACK OF GATE ELEVATION VIEW

| QTY        | MK                  |          | RIPTION        | BILL O |               | IATERIALS     | S<br>NOTE | ٩                        | FINISH   |
|------------|---------------------|----------|----------------|--------|---------------|---------------|-----------|--------------------------|----------|
|            |                     |          |                |        |               |               |           | 5                        |          |
|            |                     |          |                |        |               |               |           |                          |          |
|            |                     |          |                |        |               |               |           |                          |          |
|            |                     |          |                |        |               |               |           |                          |          |
|            |                     |          |                |        |               |               |           |                          |          |
|            |                     |          |                |        |               |               |           |                          |          |
|            |                     |          |                |        |               |               |           |                          |          |
|            |                     |          |                |        |               |               |           |                          |          |
|            |                     |          |                |        |               |               |           |                          |          |
|            |                     |          |                |        |               |               |           |                          |          |
|            |                     |          |                |        |               |               |           |                          |          |
|            |                     |          |                |        |               |               |           |                          |          |
|            |                     |          |                |        |               |               |           |                          |          |
|            |                     |          |                |        |               |               |           |                          |          |
|            |                     | <u> </u> |                |        |               |               |           |                          |          |
|            |                     | <u> </u> |                |        |               |               |           |                          |          |
|            |                     |          |                |        |               |               |           |                          |          |
|            |                     |          |                |        |               |               |           |                          |          |
|            |                     |          |                |        |               |               |           |                          |          |
|            |                     |          |                |        |               |               |           |                          |          |
|            |                     |          |                |        |               |               |           |                          | <br>  .  |
|            |                     |          |                |        |               |               |           |                          | 1        |
|            |                     |          | START          | STOP   |               | ESTIMAT       | ED        | ACTUAL                   | INITIALS |
| CUT        | Γ                   |          |                |        | _             |               |           |                          |          |
|            |                     |          |                |        | -             |               |           |                          |          |
| ROL        |                     |          |                |        |               |               |           |                          |          |
| WEI        | LD                  |          |                |        |               |               |           |                          |          |
|            |                     |          |                |        |               |               |           |                          |          |
| GRI        | IND                 |          |                |        |               |               |           |                          |          |
|            |                     |          |                |        |               |               |           |                          |          |
| OTH        | HER                 |          |                |        |               |               |           |                          |          |
|            |                     |          |                |        | _             |               |           |                          |          |
| OTH        | HER                 |          |                |        |               |               |           |                          |          |
| тот        | TAL.                |          |                |        |               |               |           |                          |          |
|            | DESCR               | IPTION   |                | ·      | l             |               |           | ·                        | DATE     |
|            | ·                   |          |                |        |               |               |           |                          |          |
|            |                     |          |                |        |               |               |           |                          |          |
|            |                     |          |                |        |               |               | 4         | -                        | -        |
|            |                     |          |                |        |               |               | -         |                          |          |
|            |                     |          |                |        |               |               |           |                          |          |
|            |                     | -        |                | -      |               | 1 1           | 1         |                          |          |
|            |                     | 7        | ЭГЦ            | ٦S     | D             |               |           |                          |          |
| F          | _                   |          |                |        |               |               |           |                          |          |
| [-         |                     |          | PFDF           | STRIA  | N             | GATE          | _ ⊢       | NTRY                     |          |
| F          |                     |          | PEDES<br>ORNAM |        |               |               |           |                          |          |
| <b>[</b> - |                     |          | ORNAM<br>E     | IENTA  | L<br>LIC      | PICK<br>ON VI | ET<br>IEV | <sup>-</sup> INFILL<br>V | -        |
| <b>[</b> - | RICAN FEP<br>ECT #: |          | ORNAM<br>E     | IENTA  | L<br>FIC<br>E | PICK<br>ON VI | ET<br>IEV | INFILL                   | -        |

SEE SHEET 06 FOR GATE HARDWARE DETAILS. LATCH HANDLE TO BE 42" ABOVE GRADE.