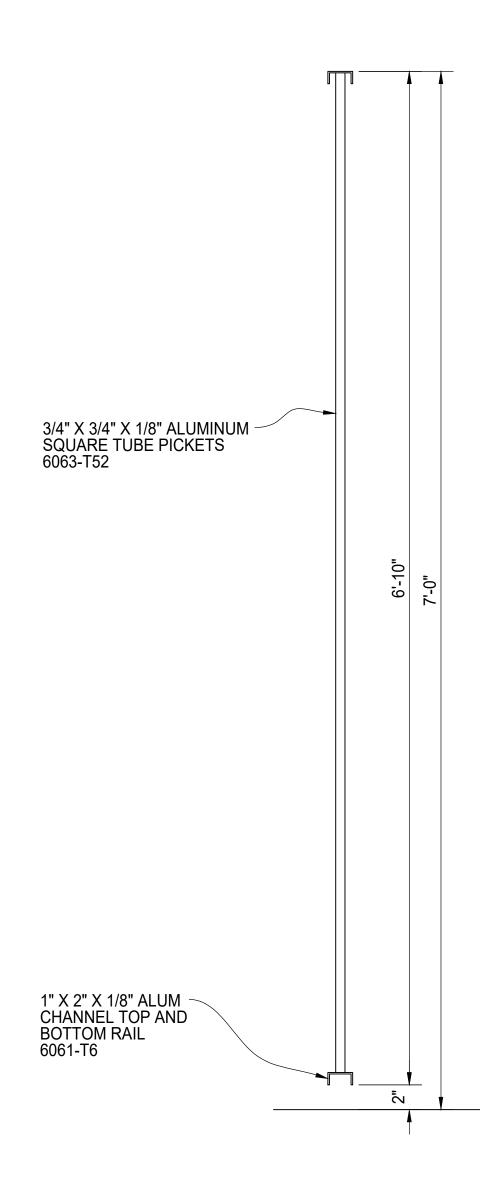

TYPICAL PANEL SECTION

#### **TYPICAL GATE SECTION**

|                                          |        |                          | BILL O                   | F MATERIAL                            | S                |                           |          |
|------------------------------------------|--------|--------------------------|--------------------------|---------------------------------------|------------------|---------------------------|----------|
| QTY MK                                   | DESCR  | IPTION                   |                          | LENGTH                                | NOTE             | S                         | FINISH   |
|                                          |        |                          |                          |                                       |                  |                           |          |
|                                          |        |                          |                          |                                       |                  |                           |          |
|                                          |        |                          |                          |                                       |                  |                           |          |
|                                          |        |                          |                          |                                       |                  |                           |          |
|                                          |        |                          |                          |                                       |                  |                           |          |
|                                          |        |                          |                          |                                       |                  |                           |          |
|                                          |        |                          |                          |                                       |                  |                           |          |
|                                          |        |                          |                          |                                       |                  |                           |          |
|                                          |        |                          |                          |                                       |                  |                           |          |
|                                          |        |                          |                          |                                       |                  |                           |          |
|                                          |        |                          |                          |                                       |                  |                           |          |
|                                          |        |                          |                          |                                       |                  |                           |          |
|                                          |        |                          |                          |                                       |                  |                           |          |
|                                          |        |                          |                          |                                       |                  |                           |          |
|                                          |        |                          |                          |                                       |                  |                           |          |
|                                          |        |                          |                          |                                       |                  |                           |          |
|                                          |        |                          |                          |                                       |                  |                           |          |
|                                          |        |                          |                          |                                       |                  |                           |          |
|                                          |        |                          |                          |                                       |                  |                           |          |
|                                          |        |                          |                          |                                       |                  |                           |          |
|                                          |        |                          |                          |                                       |                  |                           |          |
|                                          |        |                          |                          |                                       |                  |                           |          |
|                                          |        |                          |                          |                                       |                  |                           |          |
|                                          |        |                          |                          |                                       |                  |                           |          |
|                                          |        |                          |                          |                                       |                  |                           |          |
|                                          |        |                          |                          |                                       |                  |                           |          |
|                                          |        |                          |                          |                                       |                  |                           |          |
|                                          |        |                          |                          |                                       |                  |                           |          |
|                                          |        |                          |                          |                                       |                  |                           |          |
|                                          |        |                          |                          |                                       |                  |                           |          |
|                                          |        | START                    | STOP                     | ESTIMA                                | TED              | ACTUAL                    | INITIALS |
| СИТ                                      |        |                          |                          |                                       |                  |                           |          |
|                                          |        |                          |                          |                                       |                  |                           |          |
|                                          |        |                          |                          |                                       |                  |                           |          |
|                                          |        |                          |                          |                                       |                  |                           |          |
| ROLL                                     |        |                          |                          |                                       |                  |                           |          |
| ROLL                                     |        |                          |                          |                                       |                  |                           |          |
| WELD                                     |        |                          |                          |                                       |                  |                           |          |
|                                          |        |                          |                          |                                       |                  |                           |          |
| WELD                                     |        |                          |                          |                                       |                  |                           |          |
|                                          |        |                          |                          |                                       |                  |                           |          |
| WELD                                     |        |                          |                          |                                       |                  |                           |          |
| WELD                                     |        |                          |                          |                                       |                  |                           |          |
| WELD                                     |        |                          |                          |                                       |                  |                           |          |
| WELD<br>GRIND<br>OTHER                   |        |                          |                          | · · · · · · · · · · · · · · · · · · · |                  |                           |          |
| WELD                                     |        |                          |                          |                                       |                  |                           |          |
| WELD<br>GRIND<br>OTHER                   |        |                          |                          |                                       |                  |                           |          |
| WELD<br>GRIND<br>OTHER<br>OTHER<br>TOTAL |        |                          |                          |                                       |                  |                           |          |
| WELD<br>GRIND<br>OTHER<br>OTHER          | IPTION |                          |                          |                                       |                  |                           | DATE     |
| WELD<br>GRIND<br>OTHER<br>OTHER<br>TOTAL | IPTION |                          |                          |                                       |                  |                           | DATE     |
| WELD<br>GRIND<br>OTHER<br>OTHER<br>TOTAL | IPTION |                          |                          |                                       |                  |                           | DATE     |
| WELD<br>GRIND<br>OTHER<br>OTHER<br>TOTAL |        |                          |                          |                                       |                  |                           | DATE     |
| WELD<br>GRIND<br>OTHER<br>OTHER<br>TOTAL |        |                          |                          |                                       |                  |                           | DATE     |
| WELD<br>GRIND<br>OTHER<br>OTHER<br>TOTAL |        |                          |                          |                                       |                  |                           |          |
| WELD<br>GRIND<br>OTHER<br>OTHER<br>TOTAL |        |                          |                          |                                       |                  |                           |          |
| WELD<br>GRIND<br>OTHER<br>OTHER<br>TOTAL |        |                          |                          |                                       |                  |                           |          |
| WELD<br>GRIND<br>OTHER<br>OTHER<br>TOTAL |        |                          |                          |                                       |                  |                           |          |
| WELD<br>GRIND<br>OTHER<br>OTHER<br>TOTAL |        |                          |                          |                                       |                  |                           |          |
| WELD<br>GRIND<br>OTHER<br>OTHER<br>TOTAL |        |                          |                          |                                       |                  |                           |          |
| WELD<br>GRIND<br>OTHER<br>OTHER<br>TOTAL |        |                          |                          |                                       |                  |                           |          |
| WELD<br>GRIND<br>OTHER<br>OTHER<br>TOTAL | )2     |                          | STRIA                    | N GATI                                |                  |                           |          |
| WELD<br>GRIND<br>OTHER<br>OTHER<br>TOTAL | )2     | ORNAM                    | STRIAI<br>IENTA          | N GATI<br>L PICK                      | ET               | <sup>-</sup> INFILL       |          |
| WELD<br>GRIND<br>OTHER<br>OTHER<br>TOTAL | )2     | ORNAM                    | STRIAI<br>IENTA          | N GATI<br>L PICK                      | ET               |                           |          |
| WELD<br>GRIND<br>OTHER<br>OTHER<br>TOTAL | )2     | ORNAN<br>PANEL           | STRIAI<br>IENTA<br>AND ( | N GATI<br>L PICK<br>GATE S            | ET<br>SEC        | TINFILL                   |          |
|                                          | )2     | ORNAM                    | STRIAI<br>IENTA<br>AND ( | N GATI<br>L PICK<br>GATE S<br>E DETE  | ET<br>SEC        | TINFILL                   |          |
| WELD<br>GRIND<br>OTHER<br>OTHER<br>TOTAL | )2     | ORNAM<br>PANEL<br>FINISH | STRIAI<br>IENTA<br>AND ( | N GATI<br>L PICK<br>GATE S            | CET<br>SEC<br>ER | INFILL<br>CTIONS<br>MINED |          |