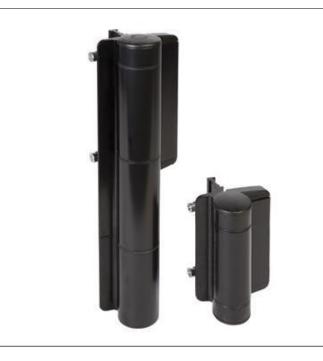

#### ULTRA HEAVY DUTY 1 80° HYDRAULIC GATE CLOSER AND HINGE FOR GATES UP TO 440 LBS

I tem No. MAMMOTH-HD-

hinge is included.

Ultra heavy duty 180° hydraulic gate closer and hinge for gates up to 440 lbs | Locinox USA

This heavy-duty gate closer and hinge-in-one is the heaviest gates. The combination of the hydraulically damped Mammoth with the powerful self-closing Raptor hinge is the perfect solution for closing gates weighing up to 440 lbs and 6-1 /2 ft. wide. Both hinges are equipped with double bearings for extremely smooth functioning. The Active Thermal System guarantees a constant closing speed, una

1 80° self-closing double bearing hinge with adjustable closing speed and

Robust yet stylish design with high quality components Weatherproof aluminum housing designed for exterior use Consistent closing speed thanks to patented hydraulic damping ADA compliant (< 5 lbs; max 32 Nm) from gate widths of 4.4ft. or more Vandal and tamper proof