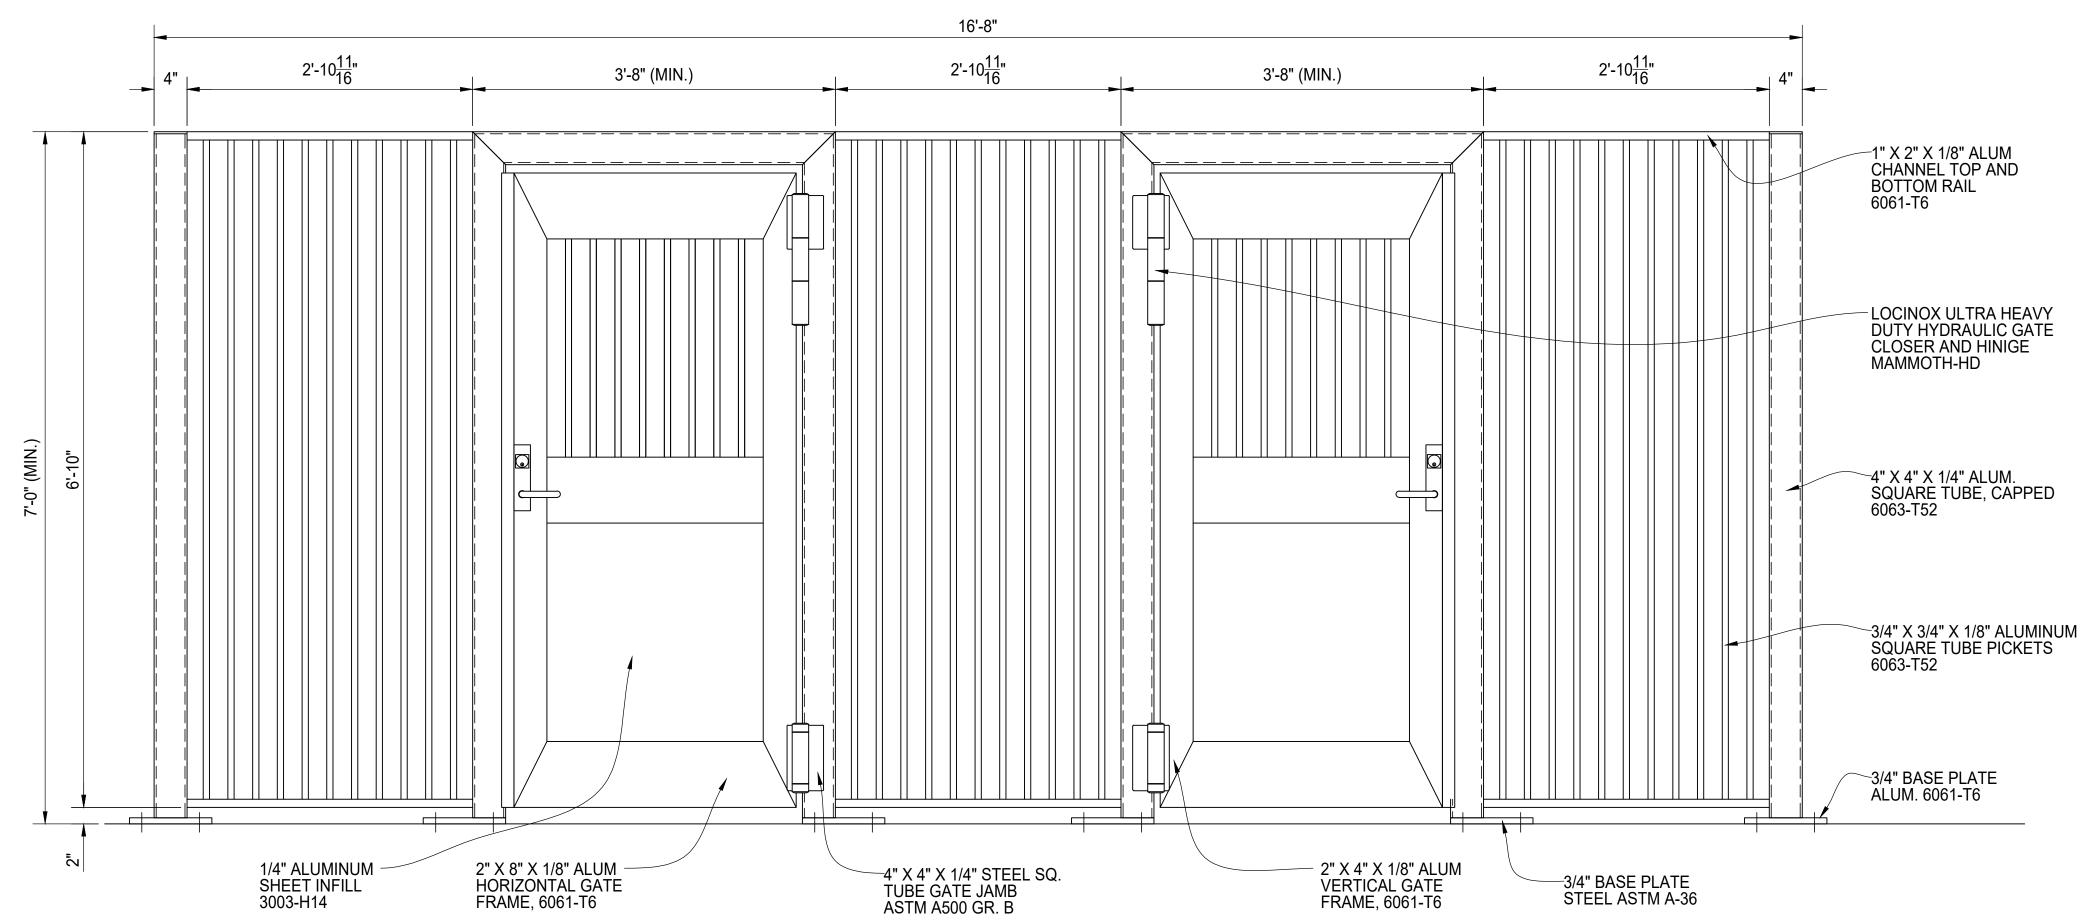

# PEDESTRIAN GATE ENTRY - FRONT OF GATE ELEVATION VIEW

|                                                     |             |        |                      |       | <u></u> |          |
|-----------------------------------------------------|-------------|--------|----------------------|-------|---------|----------|
| QTY MK DE                                           | SCRIPTION   |        | ENGTH                | NOTES | >       | FINISH   |
|                                                     |             |        |                      |       |         |          |
|                                                     |             |        |                      |       |         |          |
|                                                     |             |        |                      |       |         |          |
|                                                     |             |        |                      |       |         |          |
|                                                     |             |        |                      |       |         |          |
|                                                     |             |        |                      |       |         |          |
|                                                     |             |        |                      |       |         |          |
|                                                     |             |        |                      |       |         |          |
|                                                     |             |        |                      |       |         |          |
|                                                     |             |        |                      |       |         |          |
|                                                     |             |        |                      |       |         |          |
|                                                     |             |        |                      |       |         |          |
|                                                     |             |        |                      |       |         |          |
|                                                     |             |        |                      |       |         |          |
|                                                     |             |        |                      |       |         |          |
|                                                     |             |        |                      |       |         |          |
|                                                     |             |        |                      |       |         |          |
| · .                                                 |             |        |                      |       |         |          |
|                                                     | START       | STOP   | ESTIMA               |       | ACTUAL  | INITIALS |
| CUT                                                 |             |        |                      |       | KOTOKE  |          |
|                                                     |             |        |                      |       |         |          |
| ROLL                                                |             |        |                      |       |         |          |
| WELD                                                |             |        |                      |       |         |          |
|                                                     |             |        |                      |       |         |          |
| GRIND                                               |             |        |                      |       |         |          |
| OTHER                                               |             |        |                      |       |         |          |
|                                                     |             |        |                      |       |         |          |
| OTHER                                               |             |        |                      |       |         |          |
| TOTAL                                               |             |        |                      |       |         |          |
| REV DESCRIPTI                                       | NC          |        |                      |       |         | DATE     |
| <br>                                                |             |        |                      |       |         | <br>     |
|                                                     |             |        |                      |       |         |          |
|                                                     |             |        |                      | 1     |         |          |
|                                                     |             |        |                      |       |         |          |
|                                                     |             |        |                      | -     |         | -        |
| 2                                                   | ЭГЦ         | ٦S     |                      |       | -       |          |
|                                                     | PEDES       | STRIAN |                      | ΞΕ    | NTRY    |          |
|                                                     | ORNAM       | 1ENTAI |                      | ET    | INFILL  |          |
|                                                     | E<br>FINISH | LEVAT  |                      |       |         |          |
|                                                     |             |        |                      | _1 \1 |         |          |
| AMERICAN FENCE<br>PROJECT #:<br>REFERENCE<br>JOB #: |             |        | CLIENT<br>PROJECT #: |       |         |          |

SEE SHEET 06 FOR GATE HARDWARE DETAILS. LATCH HANDLE TO BE 42" ABOVE GRADE.

PEDESTRIAN GATE ENTRY - BACK OF GATE ELEVATION VIEW

| QTY        | MK                  |          | RIPTION        | BILL O |               | IATERIALS     | S<br>NOTE | ٩                        | FINISH   |
|------------|---------------------|----------|----------------|--------|---------------|---------------|-----------|--------------------------|----------|
|            |                     |          |                |        |               |               |           | 5                        |          |
|            |                     |          |                |        |               |               |           |                          |          |
|            |                     |          |                |        |               |               |           |                          |          |
|            |                     |          |                |        |               |               |           |                          |          |
|            |                     |          |                |        |               |               |           |                          |          |
|            |                     |          |                |        |               |               |           |                          |          |
|            |                     |          |                |        |               |               |           |                          |          |
|            |                     |          |                |        |               |               |           |                          |          |
|            |                     |          |                |        |               |               |           |                          |          |
|            |                     |          |                |        |               |               |           |                          |          |
|            |                     |          |                |        |               |               |           |                          |          |
|            |                     |          |                |        |               |               |           |                          |          |
|            |                     |          |                |        |               |               |           |                          |          |
|            |                     |          |                |        |               |               |           |                          |          |
|            |                     | <u> </u> |                |        |               |               |           |                          |          |
|            |                     | <u> </u> |                |        |               |               |           |                          |          |
|            |                     |          |                |        |               |               |           |                          |          |
|            |                     |          |                |        |               |               |           |                          |          |
|            |                     |          |                |        |               |               |           |                          |          |
|            |                     |          |                |        |               |               |           |                          |          |
|            |                     |          |                |        |               |               |           |                          | <br>  .  |
|            |                     |          |                |        |               |               |           |                          | 1        |
|            |                     |          | START          | STOP   |               | ESTIMAT       | ED        | ACTUAL                   | INITIALS |
| CUT        | Γ                   |          |                |        | _             |               |           |                          |          |
|            |                     |          |                |        | -             |               |           |                          |          |
| ROL        |                     |          |                |        |               |               |           |                          |          |
| WEI        | LD                  |          |                |        |               |               |           |                          |          |
|            |                     |          |                |        |               |               |           |                          |          |
| GRI        | IND                 |          |                |        |               |               |           |                          |          |
|            |                     |          |                |        |               |               |           |                          |          |
| OTH        | HER                 |          |                |        |               |               |           |                          |          |
|            |                     |          |                |        | _             |               |           |                          |          |
| OTH        | HER                 |          |                |        |               |               |           |                          |          |
| тот        | TAL.                |          |                |        |               |               |           |                          |          |
|            | DESCR               | IPTION   |                | ·      | l             |               |           | ·                        | DATE     |
|            | ·                   |          |                |        |               |               |           |                          |          |
|            |                     |          |                |        |               |               |           |                          |          |
|            |                     |          |                |        |               |               | 4         | -                        | -        |
|            |                     |          |                |        |               |               | -         |                          |          |
|            |                     |          |                |        |               |               |           |                          |          |
|            |                     | -        |                | -      |               | 1 1           | 1         |                          |          |
|            |                     | 7        | ЭГЦ            | ٦S     | D             |               |           |                          |          |
| F          | _                   |          |                |        |               |               |           |                          |          |
| [-         |                     |          | PFDF           | STRIA  | N             | GATE          | _ ⊢       | NTRY                     |          |
| F          |                     |          | PEDES<br>ORNAM |        |               |               |           |                          |          |
| <b>[</b> - |                     |          | ORNAM<br>E     | IENTA  | L<br>LIC      | PICK<br>ON VI | ET<br>IEV | <sup>-</sup> INFILL<br>V | -        |
| <b>[</b> - | RICAN FEP<br>ECT #: |          | ORNAM<br>E     | IENTA  | L<br>FIC<br>E | PICK<br>ON VI | ET<br>IEV | INFILL                   | -        |