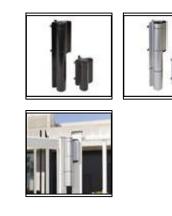

#### ULTRA HEAVY DUTY 1 80° HYDRAULIC GATE CLOSER AND HINGE FOR GATES UP TO 440 LBS

I tem No. MAMMOTH-HD-

hinge is included.

Ultra heavy duty 180° hydraulic gate closer and hinge for gates up to 440 lbs | Locinox USA

This heavy-duty gate closer and hinge-in-one is the heaviest gates. The combination of the hydraulically damped Mammoth with the powerful self-closing Raptor hinge is the perfect solution for closing gates weighing up to 440 lbs and 6-1 /2 ft. wide. Both hinges are equipped with double bearings for extremely smooth functioning. The Active Thermal System guarantees a constant closing speed, una

1 80° self-closing double bearing hinge with adjustable closing speed and

Robust yet stylish design with high quality components Weatherproof aluminum housing designed for exterior use Consistent closing speed thanks to patented hydraulic damping ADA compliant (< 5 lbs; max 32 Nm) from gate widths of 4.4ft. or more Vandal and tamper proof

For left and right handed gates Fast and easy installation with Quick-Fix

oser-and-mammoth--hd--?returnurl=%2fgate-closers%2fnew-fit... 1/2