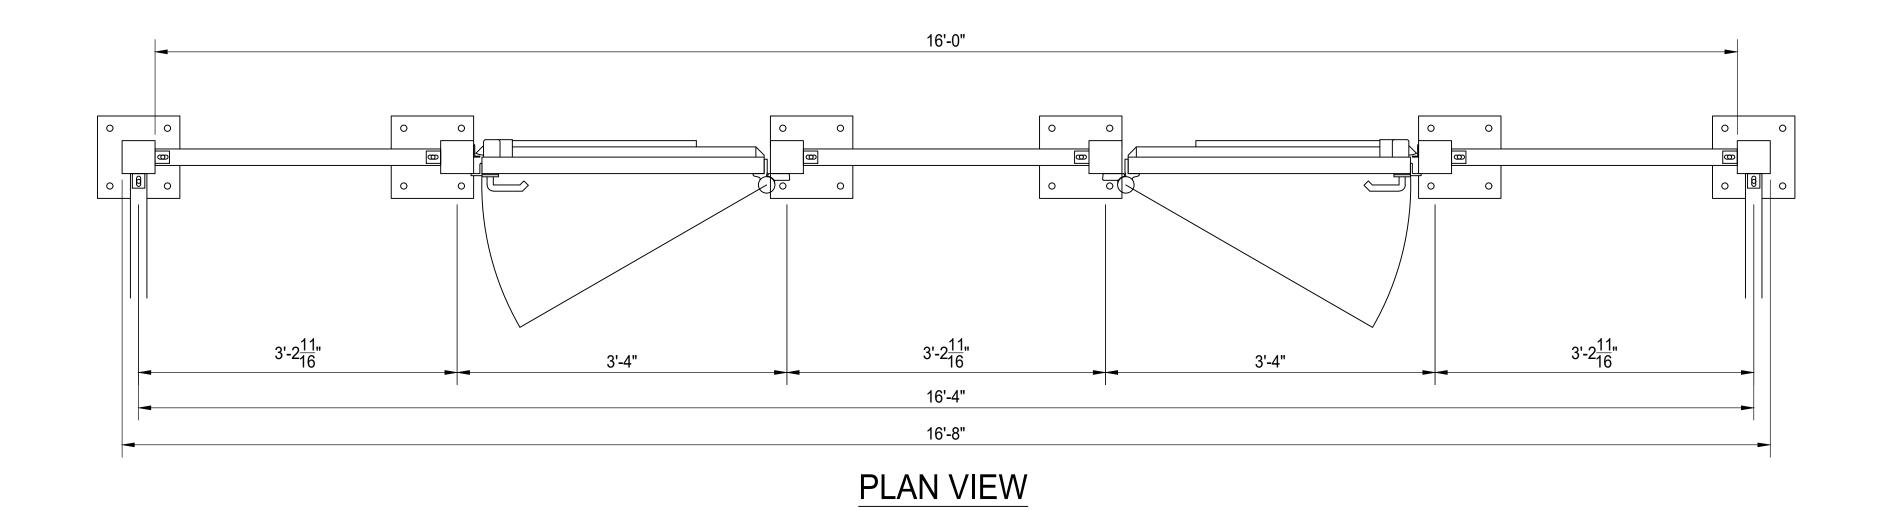

## PEDESTRIAN GATE ENTRY - PLAN VIEW

|                     |                                      |          |       | BILL O                     | F N   | 1ATERIALS    | 6     |                      |               |
|---------------------|--------------------------------------|----------|-------|----------------------------|-------|--------------|-------|----------------------|---------------|
| QTY                 | MK                                   | DESCRIPT | ION   |                            | LEN   | IGTH         | NOTE  | S                    | FINISH        |
|                     |                                      |          |       |                            |       |              |       |                      |               |
|                     |                                      |          |       |                            |       |              |       |                      |               |
|                     |                                      |          |       |                            |       |              |       |                      |               |
|                     |                                      |          |       |                            |       |              |       |                      |               |
|                     |                                      |          |       |                            |       |              |       |                      |               |
|                     |                                      |          |       |                            |       |              |       |                      |               |
|                     |                                      |          |       |                            |       |              |       |                      |               |
|                     |                                      |          |       |                            |       |              |       |                      |               |
|                     |                                      |          |       |                            |       |              |       |                      |               |
|                     |                                      |          | START | STOP                       |       | ESTIMAT      | ED.   | ACTUAL               | INITIALS      |
| CU                  | Т                                    |          |       |                            |       |              |       |                      |               |
| RO                  |                                      |          |       |                            |       |              |       |                      |               |
| WE                  | LD                                   |          |       |                            |       |              |       |                      |               |
|                     | IND                                  |          |       |                            |       |              |       |                      |               |
|                     | HER<br>HER                           |          |       |                            |       |              |       |                      |               |
|                     | TAL<br>DESCRI                        | PTION    |       |                            |       |              |       |                      | DATE          |
|                     |                                      |          |       |                            |       |              |       |                      | ·<br>·        |
|                     |                                      |          |       |                            |       | -,           | ~     |                      |               |
|                     |                                      |          |       |                            |       |              |       |                      | 1             |
| ŀ                   |                                      |          | PEDES | IENTA                      | N     | PICK         | ET    | EL<br>NTRY<br>INFILL |               |
| AMEI<br>PRO<br>REFE | RICAN FEN<br>JECT #:<br>FRENCE<br>#: |          | INISH |                            |       | VIEW<br>DETE |       | MINED                |               |
| CHKI<br>BY:         | D .                                  |          | SCA   | <sup>ALE:</sup> 1 1/2" = 1 | 1'-0' |              | DATE: | 07/25/2023           | EV. SHEET# 01 |