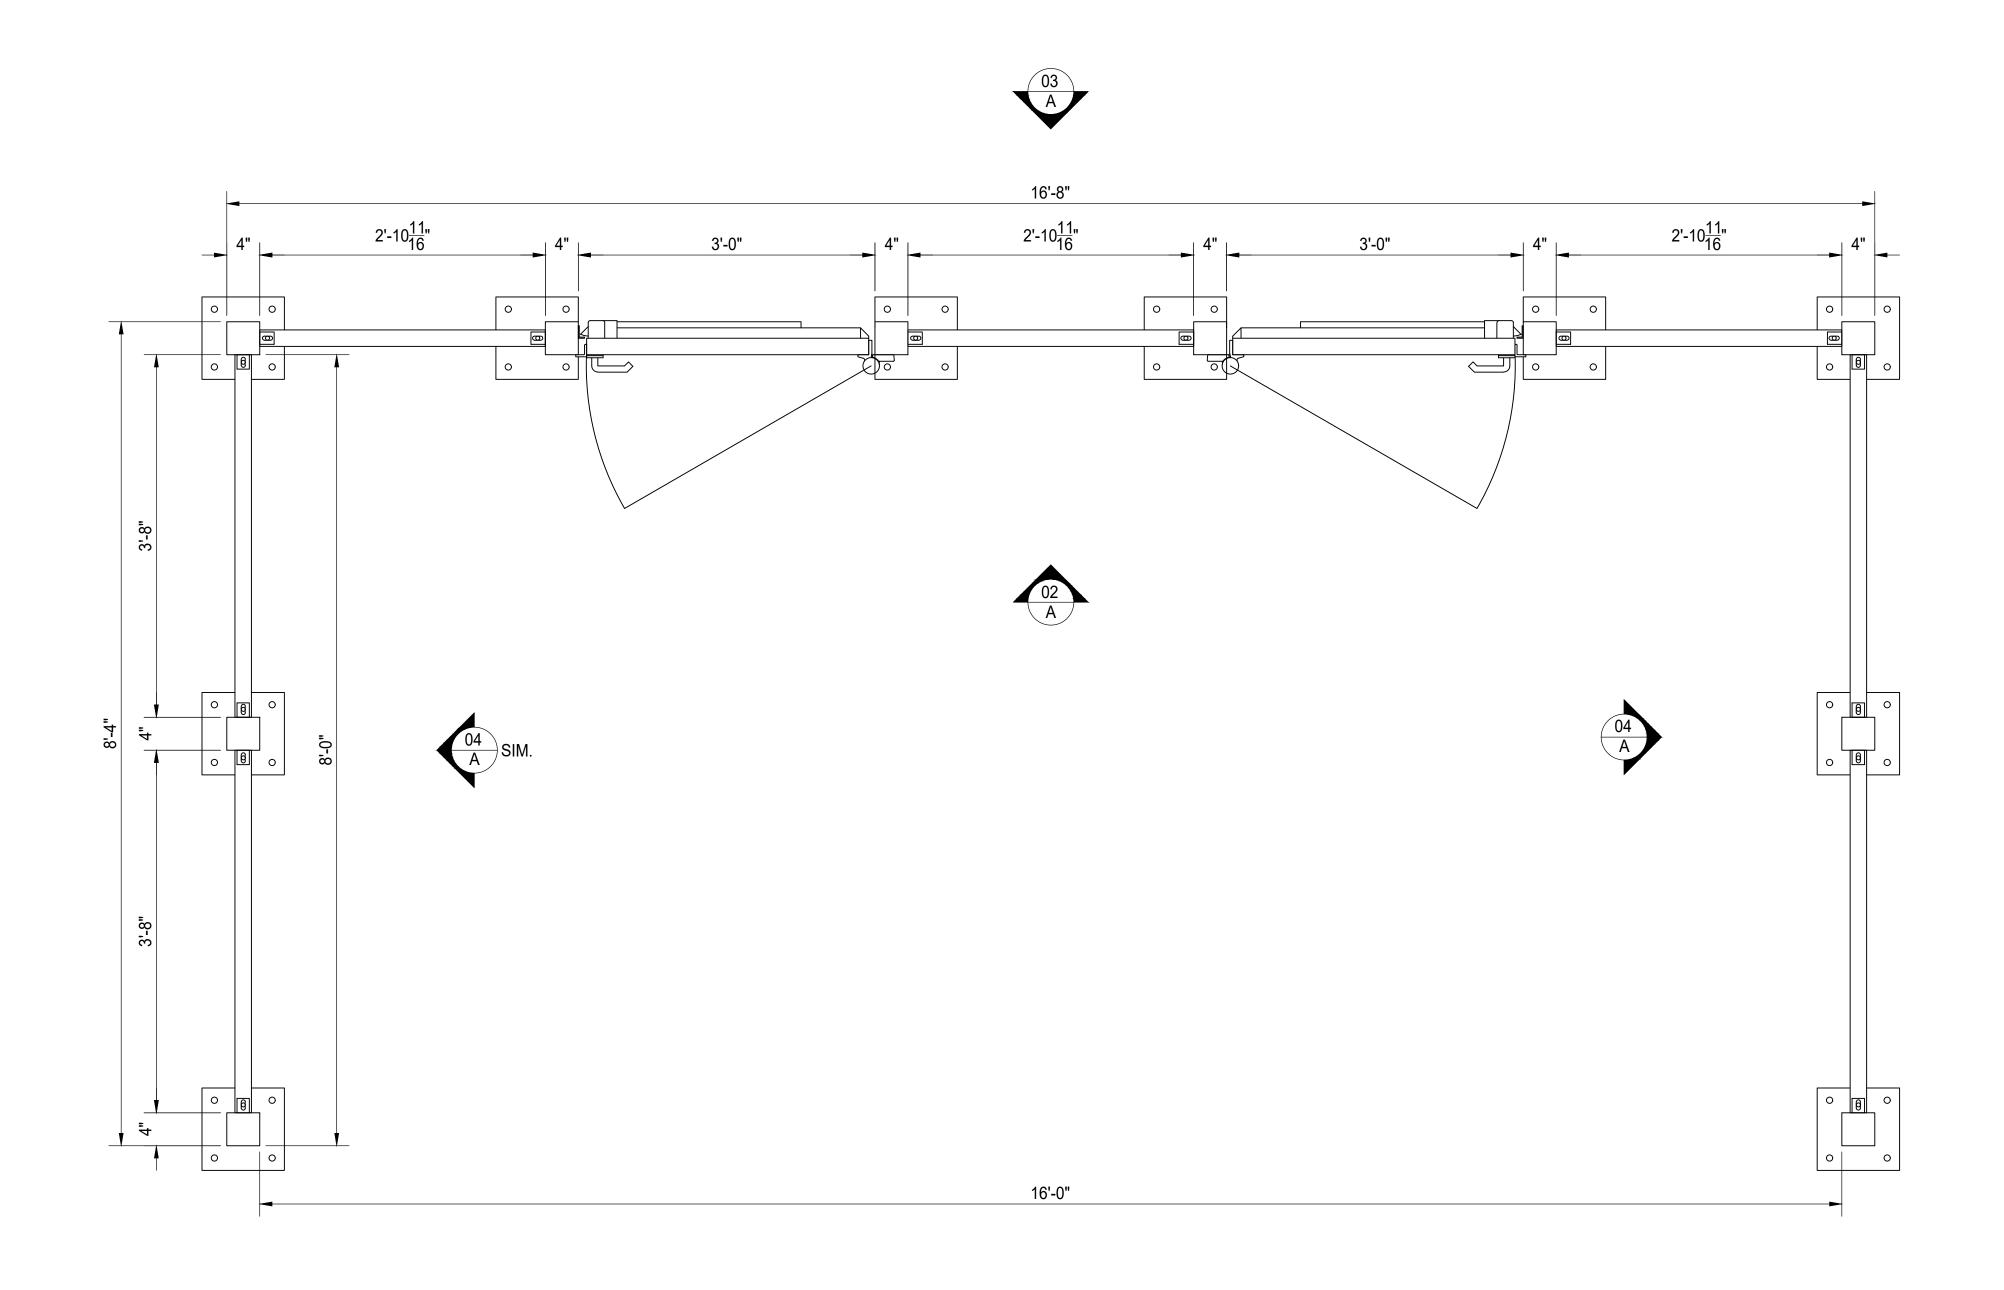

## PEDESTRIAN GATE ENTRY - PLAN VIEW

|                     |                                      |          |       | BILL O                     | F N   | 1ATERIALS    | 6     |                      |               |
|---------------------|--------------------------------------|----------|-------|----------------------------|-------|--------------|-------|----------------------|---------------|
| QTY                 | MK                                   | DESCRIPT | ION   |                            | LEN   | IGTH         | NOTE  | S                    | FINISH        |
|                     |                                      |          |       |                            |       |              |       |                      |               |
|                     |                                      |          |       |                            |       |              |       |                      |               |
|                     |                                      |          |       |                            |       |              |       |                      |               |
|                     |                                      |          |       |                            |       |              |       |                      |               |
|                     |                                      |          |       |                            |       |              |       |                      |               |
|                     |                                      |          |       |                            |       |              |       |                      |               |
|                     |                                      |          |       |                            |       |              |       |                      |               |
|                     |                                      |          |       |                            |       |              |       |                      |               |
|                     |                                      |          |       |                            |       |              |       |                      |               |
|                     |                                      |          | START | STOP                       |       | ESTIMAT      | ED.   | ACTUAL               | INITIALS      |
| CU                  | Т                                    |          |       |                            |       |              |       |                      |               |
| RO                  |                                      |          |       |                            |       |              |       |                      |               |
| WE                  | LD                                   |          |       |                            |       |              |       |                      |               |
|                     | IND                                  |          |       |                            |       |              |       |                      |               |
|                     | HER<br>HER                           |          |       |                            |       |              |       |                      |               |
|                     | TAL<br>DESCRI                        | PTION    |       |                            |       |              |       |                      | DATE          |
|                     |                                      |          |       |                            |       |              |       |                      | ·<br>·        |
|                     |                                      |          |       |                            |       | -,           | ~     |                      |               |
|                     |                                      |          |       |                            |       |              |       |                      | 1             |
| ŀ                   |                                      |          | PEDES | IENTA                      | N     | PICK         | ET    | EL<br>NTRY<br>INFILL |               |
| AMEI<br>PRO<br>REFE | RICAN FEN<br>JECT #:<br>FRENCE<br>#: |          | INISH |                            |       | VIEW<br>DETE |       | MINED                |               |
| CHKI<br>BY:         | D .                                  |          | SCA   | <sup>ALE:</sup> 1 1/2" = 1 | 1'-0' |              | DATE: | 07/25/2023           | EV. SHEET# 01 |

SEE SHEET 06 FOR GATE HARDWARE DETAILS. LATCH HANDLE TO BE 42" ABOVE GRADE.