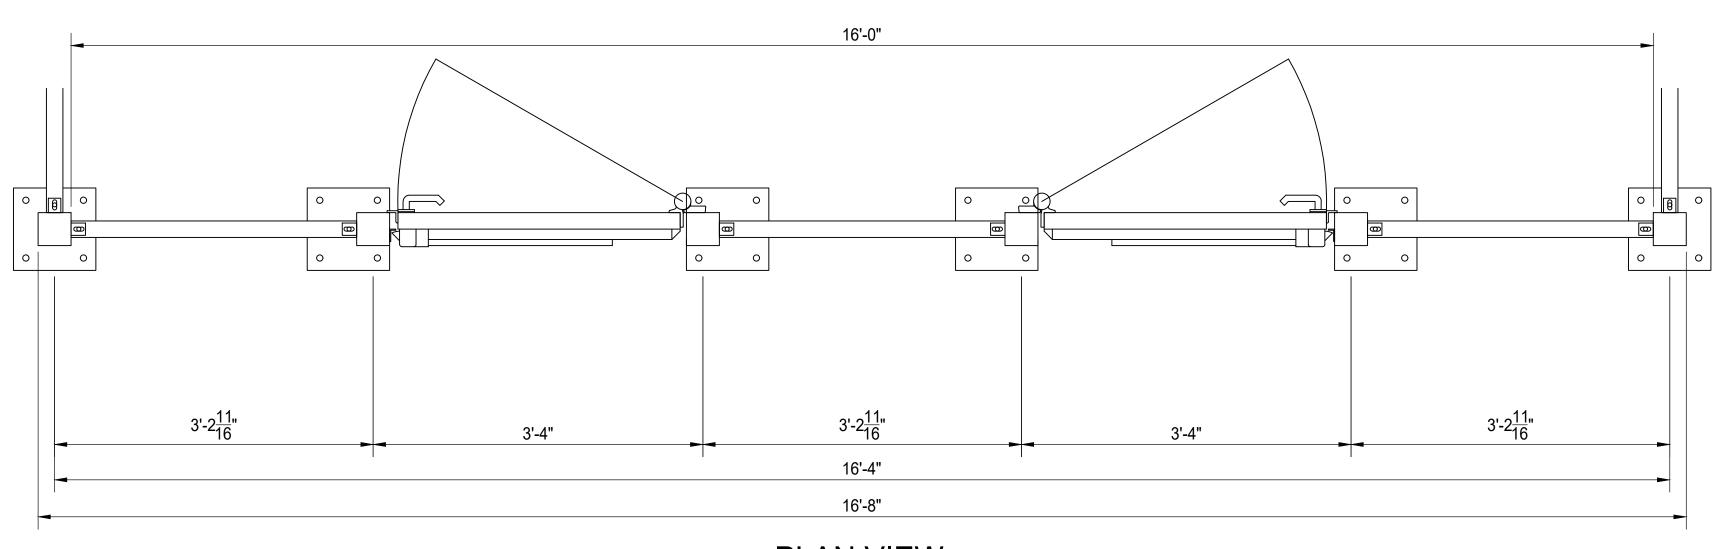

#### **TYPICAL GATE SECTION**

|                                          |        |                          | BILL O                   | F MATERIAL                            | S                |                           |          |
|------------------------------------------|--------|--------------------------|--------------------------|---------------------------------------|------------------|---------------------------|----------|
| QTY MK                                   | DESCR  | IPTION                   |                          | LENGTH                                | NOTE             | S                         | FINISH   |
|                                          |        |                          |                          |                                       |                  |                           |          |
|                                          |        |                          |                          |                                       |                  |                           |          |
|                                          |        |                          |                          |                                       |                  |                           |          |
|                                          |        |                          |                          |                                       |                  |                           |          |
|                                          |        |                          |                          |                                       |                  |                           |          |
|                                          |        |                          |                          |                                       |                  |                           |          |
|                                          |        |                          |                          |                                       |                  |                           |          |
|                                          |        |                          |                          |                                       |                  |                           |          |
|                                          |        |                          |                          |                                       |                  |                           |          |
|                                          |        |                          |                          |                                       |                  |                           |          |
|                                          |        |                          |                          |                                       |                  |                           |          |
|                                          |        |                          |                          |                                       |                  |                           |          |
|                                          |        |                          |                          |                                       |                  |                           |          |
|                                          |        |                          |                          |                                       |                  |                           |          |
|                                          |        |                          |                          |                                       |                  |                           |          |
|                                          |        |                          |                          |                                       |                  |                           |          |
|                                          |        |                          |                          |                                       |                  |                           |          |
|                                          |        |                          |                          |                                       |                  |                           |          |
|                                          |        |                          |                          |                                       |                  |                           |          |
|                                          |        |                          |                          |                                       |                  |                           |          |
|                                          |        |                          |                          |                                       |                  |                           |          |
|                                          |        |                          |                          |                                       |                  |                           |          |
|                                          |        |                          |                          |                                       |                  |                           |          |
|                                          |        |                          |                          |                                       |                  |                           |          |
|                                          |        |                          |                          |                                       |                  |                           |          |
|                                          |        |                          |                          |                                       |                  |                           |          |
|                                          |        |                          |                          |                                       |                  |                           |          |
|                                          |        |                          |                          |                                       |                  |                           |          |
|                                          |        |                          |                          |                                       |                  |                           |          |
|                                          |        |                          |                          |                                       |                  |                           |          |
|                                          |        | START                    | STOP                     | ESTIMA                                | TED              | ACTUAL                    | INITIALS |
| СИТ                                      |        |                          |                          |                                       |                  |                           |          |
|                                          |        |                          |                          |                                       |                  |                           |          |
|                                          |        |                          |                          |                                       |                  |                           |          |
|                                          |        |                          |                          |                                       |                  |                           |          |
| ROLL                                     |        |                          |                          |                                       |                  |                           |          |
| ROLL                                     |        |                          |                          |                                       |                  |                           |          |
| WELD                                     |        |                          |                          |                                       |                  |                           |          |
|                                          |        |                          |                          |                                       |                  |                           |          |
| WELD                                     |        |                          |                          |                                       |                  |                           |          |
|                                          |        |                          |                          |                                       |                  |                           |          |
| WELD                                     |        |                          |                          |                                       |                  |                           |          |
| WELD                                     |        |                          |                          |                                       |                  |                           |          |
| WELD                                     |        |                          |                          |                                       |                  |                           |          |
| WELD<br>GRIND<br>OTHER                   |        |                          |                          | · · · · · · · · · · · · · · · · · · · |                  |                           |          |
| WELD                                     |        |                          |                          |                                       |                  |                           |          |
| WELD<br>GRIND<br>OTHER                   |        |                          |                          |                                       |                  |                           |          |
| WELD<br>GRIND<br>OTHER<br>OTHER<br>TOTAL |        |                          |                          |                                       |                  |                           |          |
| WELD<br>GRIND<br>OTHER<br>OTHER          | IPTION |                          |                          |                                       |                  |                           | DATE     |
| WELD<br>GRIND<br>OTHER<br>OTHER<br>TOTAL | IPTION |                          |                          |                                       |                  |                           | DATE     |
| WELD<br>GRIND<br>OTHER<br>OTHER<br>TOTAL | IPTION |                          |                          |                                       |                  |                           | DATE     |
| WELD<br>GRIND<br>OTHER<br>OTHER<br>TOTAL |        |                          |                          |                                       |                  |                           | DATE     |
| WELD<br>GRIND<br>OTHER<br>OTHER<br>TOTAL |        |                          |                          |                                       |                  |                           | DATE     |
| WELD<br>GRIND<br>OTHER<br>OTHER<br>TOTAL |        |                          |                          |                                       |                  |                           |          |
| WELD<br>GRIND<br>OTHER<br>OTHER<br>TOTAL |        |                          |                          |                                       |                  |                           |          |
| WELD<br>GRIND<br>OTHER<br>OTHER<br>TOTAL |        |                          |                          |                                       |                  |                           |          |
| WELD<br>GRIND<br>OTHER<br>OTHER<br>TOTAL |        |                          |                          |                                       |                  |                           |          |
| WELD<br>GRIND<br>OTHER<br>OTHER<br>TOTAL |        |                          |                          |                                       |                  |                           |          |
| WELD<br>GRIND<br>OTHER<br>OTHER<br>TOTAL |        |                          |                          |                                       |                  |                           |          |
| WELD<br>GRIND<br>OTHER<br>OTHER<br>TOTAL |        |                          |                          |                                       |                  |                           |          |
| WELD<br>GRIND<br>OTHER<br>OTHER<br>TOTAL | )2     |                          | STRIA                    | N GATI                                |                  |                           |          |
| WELD<br>GRIND<br>OTHER<br>OTHER<br>TOTAL | )2     | ORNAM                    | STRIAI<br>IENTA          | N GATI<br>L PICK                      | ET               | <sup>-</sup> INFILL       |          |
| WELD<br>GRIND<br>OTHER<br>OTHER<br>TOTAL | )2     | ORNAM                    | STRIAI<br>IENTA          | N GATI<br>L PICK                      | ET               |                           |          |
| WELD<br>GRIND<br>OTHER<br>OTHER<br>TOTAL | )2     | ORNAN<br>PANEL           | STRIAI<br>IENTA<br>AND ( | N GATI<br>L PICK<br>GATE S            | ET<br>SEC        | TINFILL                   |          |
|                                          | )2     | ORNAM                    | STRIAI<br>IENTA<br>AND ( | N GATI<br>L PICK<br>GATE S<br>E DETE  | ET<br>SEC        | TINFILL                   |          |
| WELD<br>GRIND<br>OTHER<br>OTHER<br>TOTAL | )2     | ORNAM<br>PANEL<br>FINISH | STRIAI<br>IENTA<br>AND ( | N GATI<br>L PICK<br>GATE S            | CET<br>SEC<br>ER | INFILL<br>CTIONS<br>MINED |          |