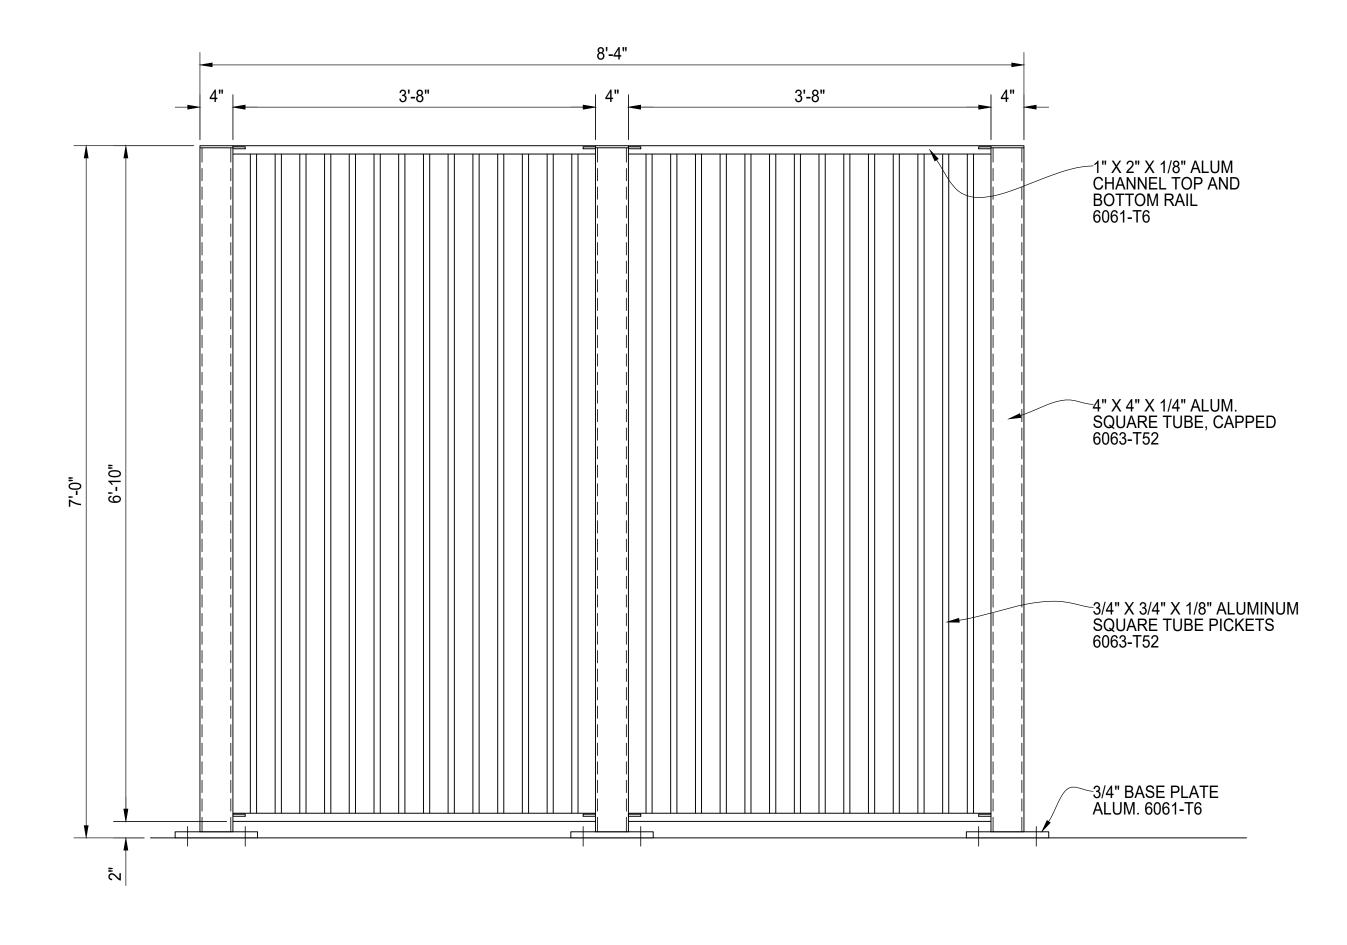

TYPICAL PANEL SECTION

#### **TYPICAL GATE SECTION**

|                                          |        |                          | BILL O                   | F MATERIAL                            | S                |                           |          |
|------------------------------------------|--------|--------------------------|--------------------------|---------------------------------------|------------------|---------------------------|----------|
| QTY MK                                   | DESCR  | IPTION                   |                          | LENGTH                                | NOTE             | S                         | FINISH   |
|                                          |        |                          |                          |                                       |                  |                           |          |
|                                          |        |                          |                          |                                       |                  |                           |          |
|                                          |        |                          |                          |                                       |                  |                           |          |
|                                          |        |                          |                          |                                       |                  |                           |          |
|                                          |        |                          |                          |                                       |                  |                           |          |
|                                          |        |                          |                          |                                       |                  |                           |          |
|                                          |        |                          |                          |                                       |                  |                           |          |
|                                          |        |                          |                          |                                       |                  |                           |          |
|                                          |        |                          |                          |                                       |                  |                           |          |
|                                          |        |                          |                          |                                       |                  |                           |          |
|                                          |        |                          |                          |                                       |                  |                           |          |
|                                          |        |                          |                          |                                       |                  |                           |          |
|                                          |        |                          |                          |                                       |                  |                           |          |
|                                          |        |                          |                          |                                       |                  |                           |          |
|                                          |        |                          |                          |                                       |                  |                           |          |
|                                          |        |                          |                          |                                       |                  |                           |          |
|                                          |        |                          |                          |                                       |                  |                           |          |
|                                          |        |                          |                          |                                       |                  |                           |          |
|                                          |        |                          |                          |                                       |                  |                           |          |
|                                          |        |                          |                          |                                       |                  |                           |          |
|                                          |        |                          |                          |                                       |                  |                           |          |
|                                          |        |                          |                          |                                       |                  |                           |          |
|                                          |        |                          |                          |                                       |                  |                           |          |
|                                          |        |                          |                          |                                       |                  |                           |          |
|                                          |        |                          |                          |                                       |                  |                           |          |
|                                          |        |                          |                          |                                       |                  |                           |          |
|                                          |        |                          |                          |                                       |                  |                           |          |
|                                          |        |                          |                          |                                       |                  |                           |          |
|                                          |        |                          |                          |                                       |                  |                           |          |
|                                          |        |                          |                          |                                       |                  |                           |          |
|                                          |        | START                    | STOP                     | ESTIMA                                | TED              | ACTUAL                    | INITIALS |
| СИТ                                      |        |                          |                          |                                       |                  |                           |          |
|                                          |        |                          |                          |                                       |                  |                           |          |
|                                          |        |                          |                          |                                       |                  |                           |          |
|                                          |        |                          |                          |                                       |                  |                           |          |
| ROLL                                     |        |                          |                          |                                       |                  |                           |          |
| ROLL                                     |        |                          |                          |                                       |                  |                           |          |
| WELD                                     |        |                          |                          |                                       |                  |                           |          |
|                                          |        |                          |                          |                                       |                  |                           |          |
| WELD                                     |        |                          |                          |                                       |                  |                           |          |
|                                          |        |                          |                          |                                       |                  |                           |          |
| WELD                                     |        |                          |                          |                                       |                  |                           |          |
| WELD                                     |        |                          |                          |                                       |                  |                           |          |
| WELD                                     |        |                          |                          |                                       |                  |                           |          |
| WELD<br>GRIND<br>OTHER                   |        |                          |                          | · · · · · · · · · · · · · · · · · · · |                  |                           |          |
| WELD                                     |        |                          |                          |                                       |                  |                           |          |
| WELD<br>GRIND<br>OTHER                   |        |                          |                          |                                       |                  |                           |          |
| WELD<br>GRIND<br>OTHER<br>OTHER<br>TOTAL |        |                          |                          |                                       |                  |                           |          |
| WELD<br>GRIND<br>OTHER<br>OTHER          | IPTION |                          |                          |                                       |                  |                           | DATE     |
| WELD<br>GRIND<br>OTHER<br>OTHER<br>TOTAL | IPTION |                          |                          |                                       |                  |                           | DATE     |
| WELD<br>GRIND<br>OTHER<br>OTHER<br>TOTAL | IPTION |                          |                          |                                       |                  |                           | DATE     |
| WELD<br>GRIND<br>OTHER<br>OTHER<br>TOTAL |        |                          |                          |                                       |                  |                           | DATE     |
| WELD<br>GRIND<br>OTHER<br>OTHER<br>TOTAL |        |                          |                          |                                       |                  |                           | DATE     |
| WELD<br>GRIND<br>OTHER<br>OTHER<br>TOTAL |        |                          |                          |                                       |                  |                           |          |
| WELD<br>GRIND<br>OTHER<br>OTHER<br>TOTAL |        |                          |                          |                                       |                  |                           |          |
| WELD<br>GRIND<br>OTHER<br>OTHER<br>TOTAL |        |                          |                          |                                       |                  |                           |          |
| WELD<br>GRIND<br>OTHER<br>OTHER<br>TOTAL |        |                          |                          |                                       |                  |                           |          |
| WELD<br>GRIND<br>OTHER<br>OTHER<br>TOTAL |        |                          |                          |                                       |                  |                           |          |
| WELD<br>GRIND<br>OTHER<br>OTHER<br>TOTAL |        |                          |                          |                                       |                  |                           |          |
| WELD<br>GRIND<br>OTHER<br>OTHER<br>TOTAL |        |                          |                          |                                       |                  |                           |          |
| WELD<br>GRIND<br>OTHER<br>OTHER<br>TOTAL | )2     |                          | STRIA                    | N GATI                                |                  |                           |          |
| WELD<br>GRIND<br>OTHER<br>OTHER<br>TOTAL | )2     | ORNAM                    | STRIAI<br>IENTA          | N GATI<br>L PICK                      | ET               | <sup>-</sup> INFILL       |          |
| WELD<br>GRIND<br>OTHER<br>OTHER<br>TOTAL | )2     | ORNAM                    | STRIAI<br>IENTA          | N GATI<br>L PICK                      | ET               |                           |          |
| WELD<br>GRIND<br>OTHER<br>OTHER<br>TOTAL | )2     | ORNAN<br>PANEL           | STRIAI<br>IENTA<br>AND ( | N GATI<br>L PICK<br>GATE S            | ET<br>SEC        | TINFILL                   |          |
|                                          | )2     | ORNAM                    | STRIAI<br>IENTA<br>AND ( | N GATI<br>L PICK<br>GATE S<br>E DETE  | ET<br>SEC        | TINFILL                   |          |
| WELD<br>GRIND<br>OTHER<br>OTHER<br>TOTAL | )2     | ORNAM<br>PANEL<br>FINISH | STRIAI<br>IENTA<br>AND ( | N GATI<br>L PICK<br>GATE S            | CET<br>SEC<br>ER | INFILL<br>CTIONS<br>MINED |          |