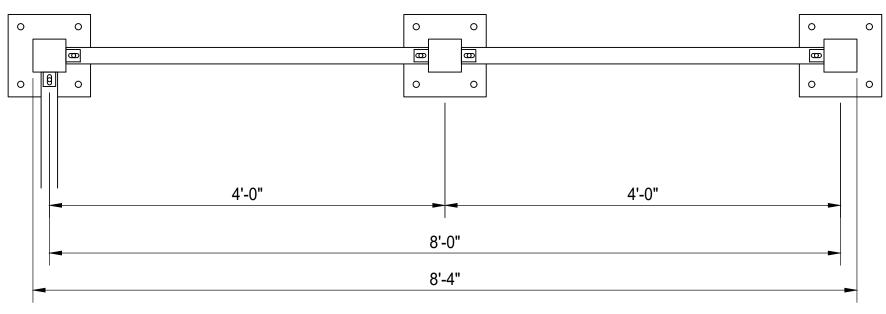

TYPICAL PANEL SECTION

#### **TYPICAL GATE SECTION**

|                                          |        |                          | BILL O                   | F MATERIAL                            | S                |                           |          |
|------------------------------------------|--------|--------------------------|--------------------------|---------------------------------------|------------------|---------------------------|----------|
| QTY MK                                   | DESCR  | IPTION                   |                          | LENGTH                                | NOTE             | S                         | FINISH   |
|                                          |        |                          |                          |                                       |                  |                           |          |
|                                          |        |                          |                          |                                       |                  |                           |          |
|                                          |        |                          |                          |                                       |                  |                           |          |
|                                          |        |                          |                          |                                       |                  |                           |          |
|                                          |        |                          |                          |                                       |                  |                           |          |
|                                          |        |                          |                          |                                       |                  |                           |          |
|                                          |        |                          |                          |                                       |                  |                           |          |
|                                          |        |                          |                          |                                       |                  |                           |          |
|                                          |        |                          |                          |                                       |                  |                           |          |
|                                          |        |                          |                          |                                       |                  |                           |          |
|                                          |        |                          |                          |                                       |                  |                           |          |
|                                          |        |                          |                          |                                       |                  |                           |          |
|                                          |        |                          |                          |                                       |                  |                           |          |
|                                          |        |                          |                          |                                       |                  |                           |          |
|                                          |        |                          |                          |                                       |                  |                           |          |
|                                          |        |                          |                          |                                       |                  |                           |          |
|                                          |        |                          |                          |                                       |                  |                           |          |
|                                          |        |                          |                          |                                       |                  |                           |          |
|                                          |        |                          |                          |                                       |                  |                           |          |
|                                          |        |                          |                          |                                       |                  |                           |          |
|                                          |        |                          |                          |                                       |                  |                           |          |
|                                          |        |                          |                          |                                       |                  |                           |          |
|                                          |        |                          |                          |                                       |                  |                           |          |
|                                          |        |                          |                          |                                       |                  |                           |          |
|                                          |        |                          |                          |                                       |                  |                           |          |
|                                          |        |                          |                          |                                       |                  |                           |          |
|                                          |        |                          |                          |                                       |                  |                           |          |
|                                          |        |                          |                          |                                       |                  |                           |          |
|                                          |        |                          |                          |                                       |                  |                           |          |
|                                          |        |                          |                          |                                       |                  |                           |          |
|                                          |        | START                    | STOP                     | ESTIMA                                | TED              | ACTUAL                    | INITIALS |
| СИТ                                      |        |                          |                          |                                       |                  |                           |          |
|                                          |        |                          |                          |                                       |                  |                           |          |
|                                          |        |                          |                          |                                       |                  |                           |          |
|                                          |        |                          |                          |                                       |                  |                           |          |
| ROLL                                     |        |                          |                          |                                       |                  |                           |          |
| ROLL                                     |        |                          |                          |                                       |                  |                           |          |
| WELD                                     |        |                          |                          |                                       |                  |                           |          |
|                                          |        |                          |                          |                                       |                  |                           |          |
| WELD                                     |        |                          |                          |                                       |                  |                           |          |
|                                          |        |                          |                          |                                       |                  |                           |          |
| WELD                                     |        |                          |                          |                                       |                  |                           |          |
| WELD                                     |        |                          |                          |                                       |                  |                           |          |
| WELD                                     |        |                          |                          |                                       |                  |                           |          |
| WELD<br>GRIND<br>OTHER                   |        |                          |                          | · · · · · · · · · · · · · · · · · · · |                  |                           |          |
| WELD                                     |        |                          |                          |                                       |                  |                           |          |
| WELD<br>GRIND<br>OTHER                   |        |                          |                          |                                       |                  |                           |          |
| WELD<br>GRIND<br>OTHER<br>OTHER<br>TOTAL |        |                          |                          |                                       |                  |                           |          |
| WELD<br>GRIND<br>OTHER<br>OTHER          | IPTION |                          |                          |                                       |                  |                           | DATE     |
| WELD<br>GRIND<br>OTHER<br>OTHER<br>TOTAL | IPTION |                          |                          |                                       |                  |                           | DATE     |
| WELD<br>GRIND<br>OTHER<br>OTHER<br>TOTAL | IPTION |                          |                          |                                       |                  |                           | DATE     |
| WELD<br>GRIND<br>OTHER<br>OTHER<br>TOTAL |        |                          |                          |                                       |                  |                           | DATE     |
| WELD<br>GRIND<br>OTHER<br>OTHER<br>TOTAL |        |                          |                          |                                       |                  |                           | DATE     |
| WELD<br>GRIND<br>OTHER<br>OTHER<br>TOTAL |        |                          |                          |                                       |                  |                           |          |
| WELD<br>GRIND<br>OTHER<br>OTHER<br>TOTAL |        |                          |                          |                                       |                  |                           |          |
| WELD<br>GRIND<br>OTHER<br>OTHER<br>TOTAL |        |                          |                          |                                       |                  |                           |          |
| WELD<br>GRIND<br>OTHER<br>OTHER<br>TOTAL |        |                          |                          |                                       |                  |                           |          |
| WELD<br>GRIND<br>OTHER<br>OTHER<br>TOTAL |        |                          |                          |                                       |                  |                           |          |
| WELD<br>GRIND<br>OTHER<br>OTHER<br>TOTAL |        |                          |                          |                                       |                  |                           |          |
| WELD<br>GRIND<br>OTHER<br>OTHER<br>TOTAL |        |                          |                          |                                       |                  |                           |          |
| WELD<br>GRIND<br>OTHER<br>OTHER<br>TOTAL | )2     |                          | STRIA                    | N GATI                                |                  |                           |          |
| WELD<br>GRIND<br>OTHER<br>OTHER<br>TOTAL | )2     | ORNAM                    | STRIAI<br>IENTA          | N GATI<br>L PICK                      | ET               | <sup>-</sup> INFILL       |          |
| WELD<br>GRIND<br>OTHER<br>OTHER<br>TOTAL | )2     | ORNAM                    | STRIAI<br>IENTA          | N GATI<br>L PICK                      | ET               |                           |          |
| WELD<br>GRIND<br>OTHER<br>OTHER<br>TOTAL | )2     | ORNAN<br>PANEL           | STRIAI<br>IENTA<br>AND ( | N GATI<br>L PICK<br>GATE S            | ET<br>SEC        | TINFILL                   |          |
|                                          | )2     | ORNAM                    | STRIAI<br>IENTA<br>AND ( | N GATI<br>L PICK<br>GATE S<br>E DETE  | ET<br>SEC        | TINFILL                   |          |
| WELD<br>GRIND<br>OTHER<br>OTHER<br>TOTAL | )2     | ORNAM<br>PANEL<br>FINISH | STRIAI<br>IENTA<br>AND ( | N GATI<br>L PICK<br>GATE S            | CET<br>SEC<br>ER | INFILL<br>CTIONS<br>MINED |          |