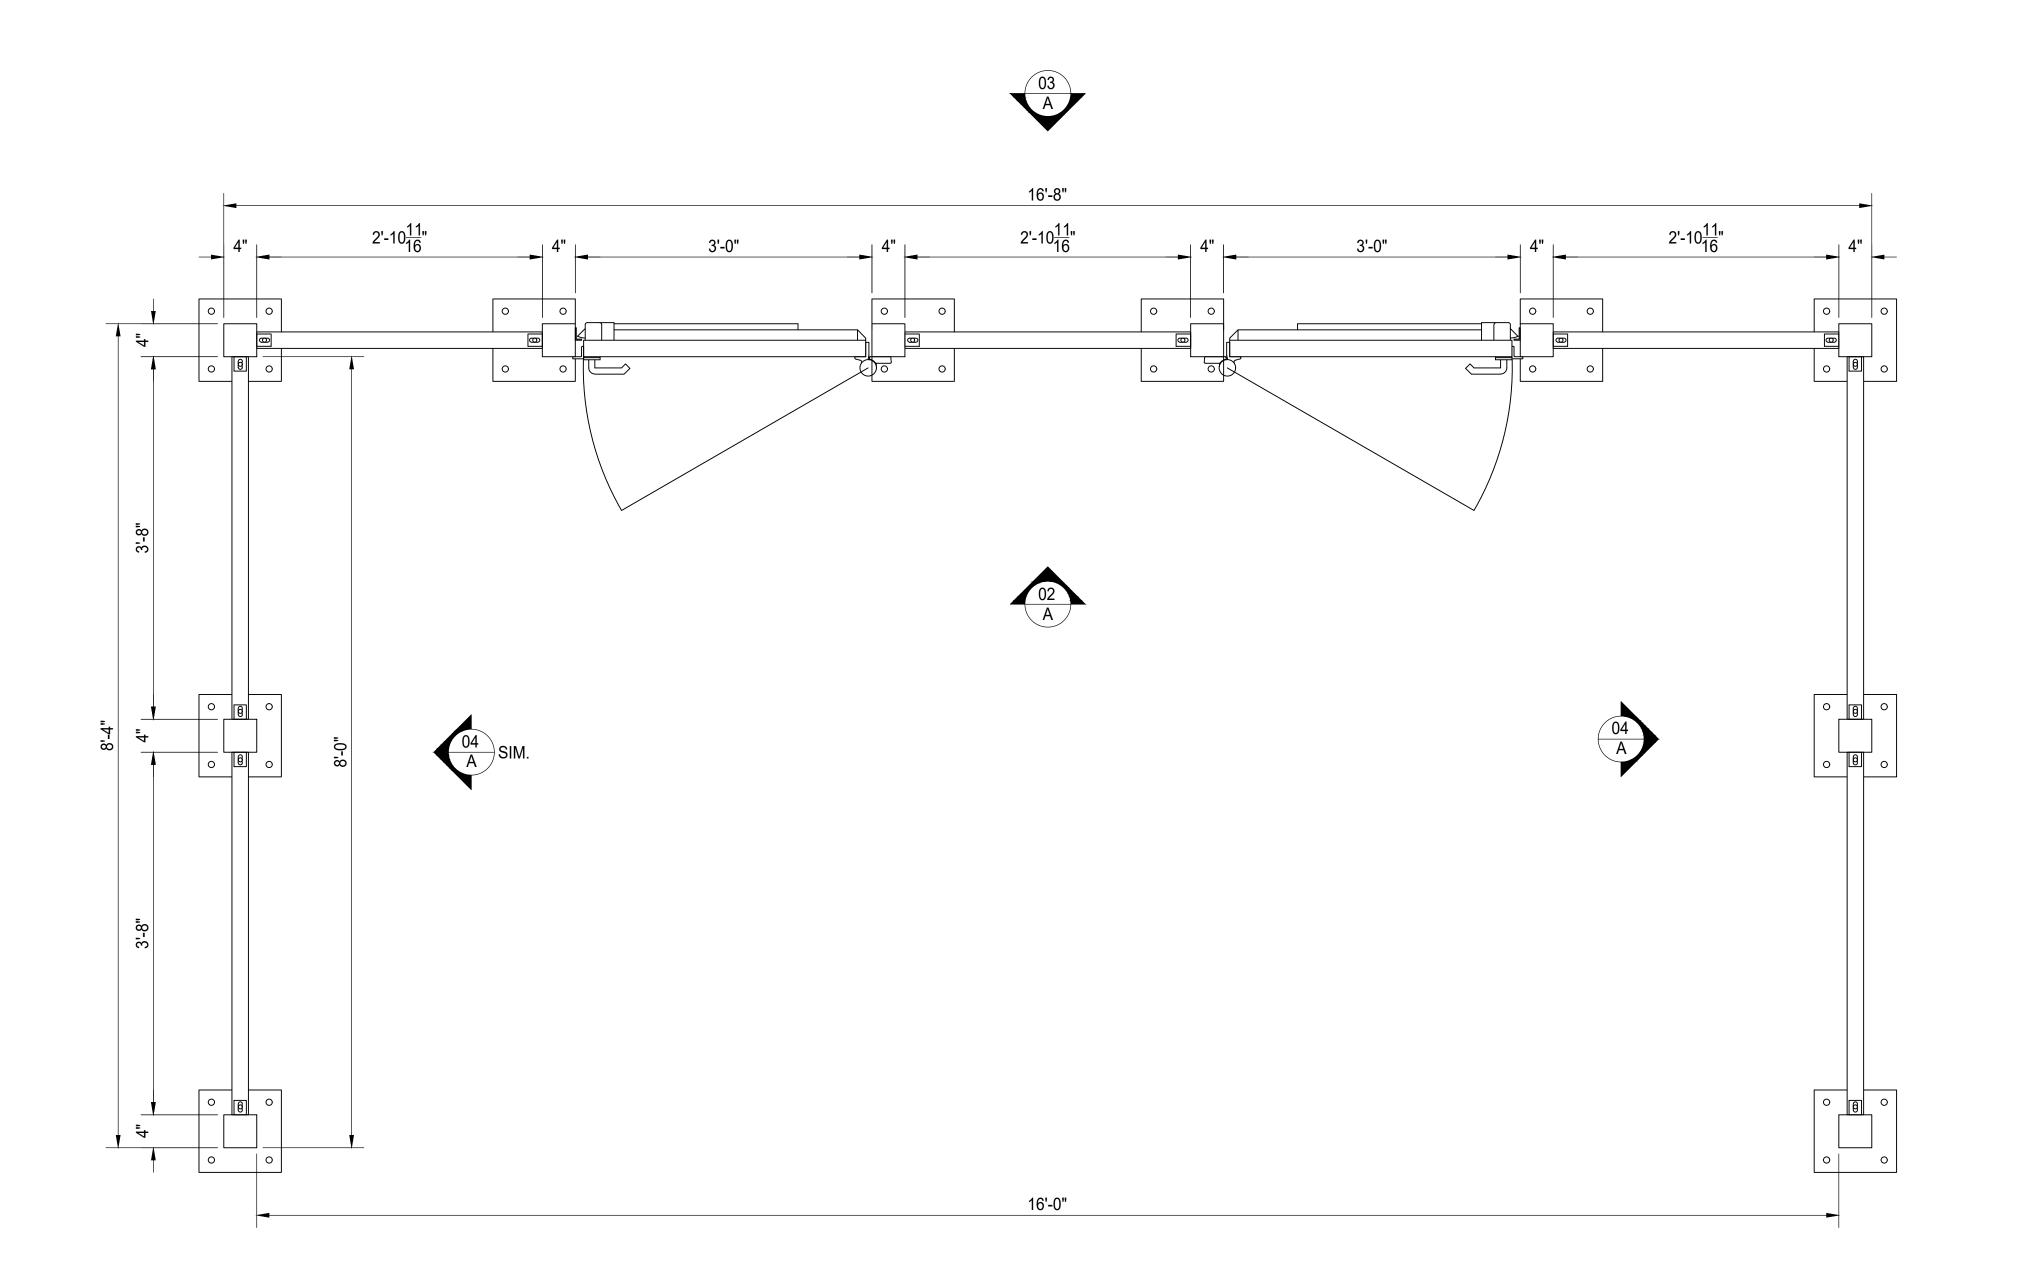

PEDESTRIAN GATE ENTRY - PLAN VIEW







## PEDESTRIAN GATE ENTRY - FRONT OF GATE ELEVATION VIEW

SEE SHEET 06 FOR GATE HARDWARE DETAILS. LATCH HANDLE TO BE 42" ABOVE GRADE.

|                 | MK         | DESCRIPTION |                            | LENGTH                             | NOTES          | FINISH     |
|-----------------|------------|-------------|----------------------------|------------------------------------|----------------|------------|
|                 |            |             |                            |                                    |                |            |
| $\dashv$        |            |             |                            |                                    |                |            |
|                 |            |             |