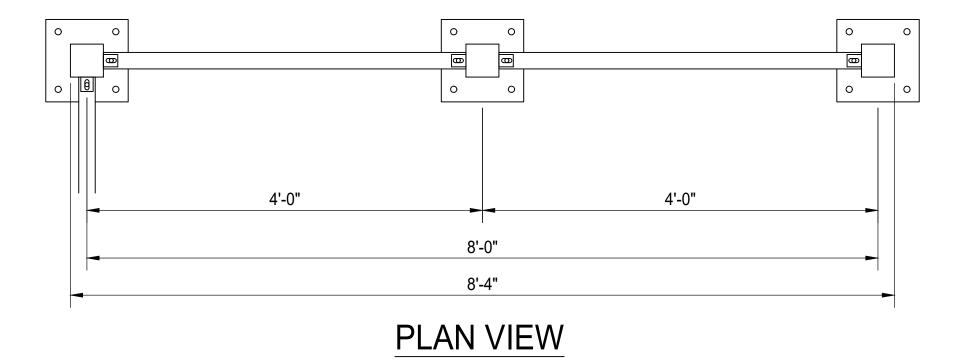

|           |                    |          |
| E-3-21 SUBSSIDE SUBSSIDE SUBS |         |           |           |                    | IA UMM   |
| E .                           |         |           |           |                    | - 3      |
|                               | عالت    | 15        | 1         |                    |          |
| 1—6                           |         |           |           |                    | _ _      |
|                               |         |           |           | ENTRY<br>Et infill |          |
|                               | Ε       | LEVATI    | ON VIE    | EW                 |          |
|                               | FINISH  | IORE      | DEIE      | RMINED             |          |

SCALE: 1 1/2" = 1'-0" DRAWN PB DATE: 07/25/2023 REV





PEDESTRIAN GATE ENTRY - PANEL ELEVATION VIEW

| QTY N                |                |             |                    | BILL O                  | F MATERIALS                 |              |      |        |
|----------------------|----------------|-------------|--------------------|-------------------------|-----------------------------|--------------|------|--------|
|                      | ИK             | DESCRIPTI   | ON                 |                         | LENGTH                      | NOTES        | F    | INISH  |
|                      |                |             |                    |                         |                             |              |      |        |
| _                    |                |             |                    |