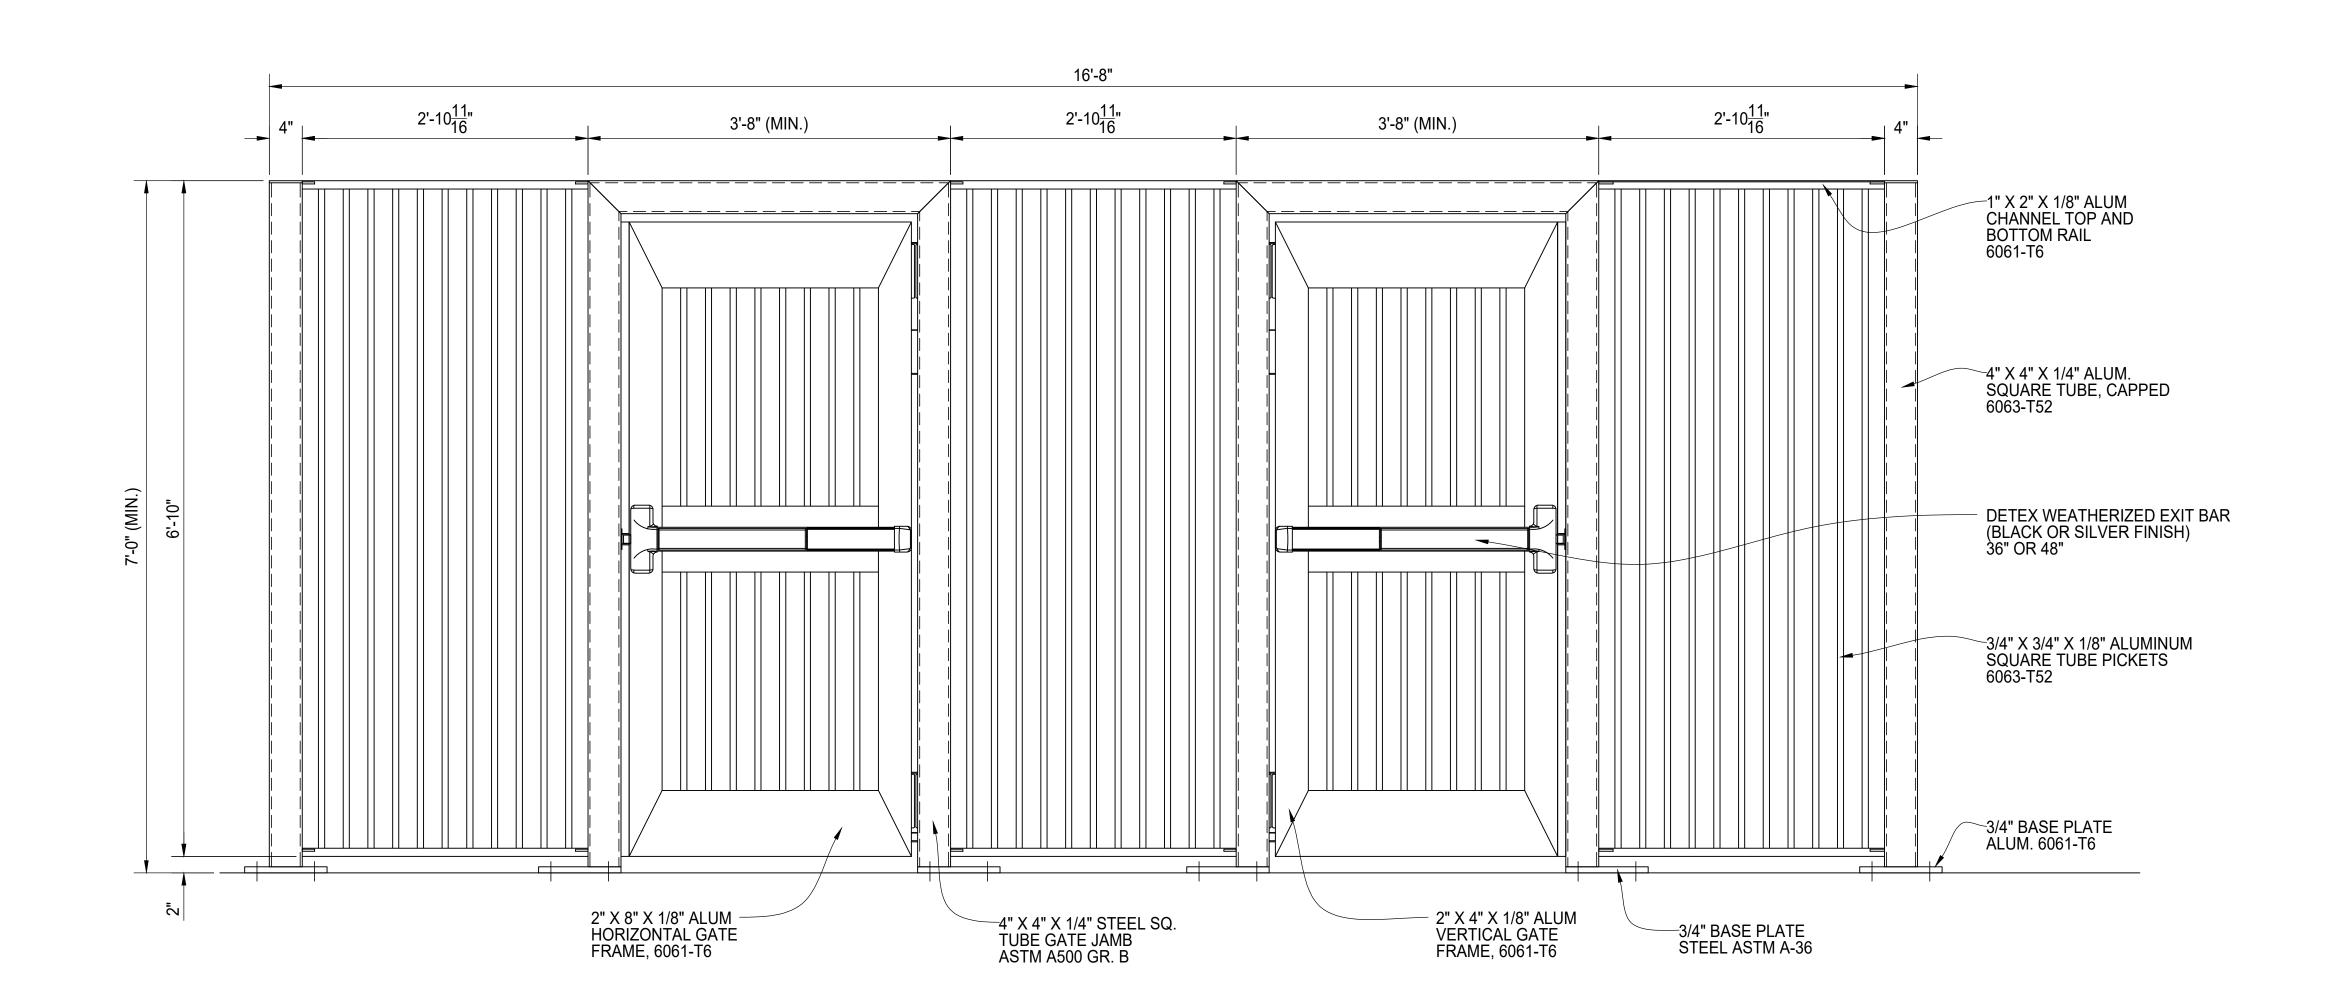

## PEDESTRIAN GATE ENTRY - FRONT OF GATE ELEVATION VIEW

SEE SHEET 06 FOR GATE HARDWARE DETAILS. LATCH HANDLE TO BE 42" ABOVE GRADE.

|                 | MK         | DESCRIPTION |                            | LENGTH                             | NOTES          | FINISH     |
|-----------------|------------|-------------|----------------------------|------------------------------------|----------------|------------|
|                 |            |             |                            |                                    |                |            |
| $\dashv$        |            |             |                            |                                    |                |            |
|                 |            |             |                            |                                    |                |            |
|                 |            |             |                            |                                    |                |            |
|                 |            |             |                            |                                    |                |            |
|                 |            |             |                            |                                    |                |            |
|                 |            |             |                            |                                    |                |            |
|                 |            |             |                            |                                    |                |            |
|                 |            |             |                            |                                    |                |            |
|                 |            |             |                            |                                    |                |            |
|                 |            |             |                            |                                    |                |            |
|                 |            |             |                            |                                    |                |            |
|                 |            |             |                            |                                    |                |            |
|                 |            |             |                            |                                    |                |            |
|                 |            |             |                            |                                    |                |            |
|                 |            |             |                            |                                    |                |            |
|                 |            |             |                            |                                    |                |            |
|                 |            |             |                            |                                    |                |            |
|                 |            |             |                            |                                    |                |            |
|                 |            |             |                            |                                    |                |            |
|                 |            |             |                            |                                    |                |            |
|                 |            |             |                            |                                    |                |            |
|                 |            |             |                            |                                    |                |            |
|                 |            |             |                            |                                    |                |            |
|                 |            |             |                            |                                    |                |            |
|                 |            |             |                            |                                    |                |            |
|                 |            |             |                            |                                    |                |            |
|                 |            |             |                            |                                    |                |            |
|                 |            |             |                            |                                    |                |            |
|                 |            |             |                            |                                    |                |            |
|                 |            |             |                            |                                    |                |            |
|                 |            |             |                            |                                    |                |            |
|                 |            | CTART       | CTOD                       | FOTIMAT                            | TD ACTUAL      | INITIALO   |
|                 |            | START       | STOP                       | ESTIMAT                            | ED ACTUA       | L INITIALS |
| CU <sup>-</sup> | T          |             |                            |                                    |                |            |
|                 |            |             |                            |                                    |                |            |
| ROI             | LL         |             |                            |                                    |                |            |
|                 |            |             |                            |                                    |                |            |
|                 |            |             |                            |                                    |                |            |
| WE              | LD         |             |                            |                                    |                |            |
|                 |            |             |                            |                                    |                |            |
| <u> </u>        | INID       |             |                            |                                    |                |            |
| GKI             | IND        |             |                            |                                    |                |            |
|                 |            |             |                            | 1                                  |                | <b>I</b>   |
|                 |            |             |                            |                                    |                |            |
| OTH             | HER        |             |                            |                                    |                |            |
| OTI             | HER        |             |                            |                                    |                |            |
|                 |            |             |                            |                                    |                |            |
|                 | HER<br>HER |             |                            |                                    |                |            |
|                 |            |             |                            |                                    |                |            |
| ОТЬ             | HER        |             |                            |                                    |                |            |
| <u>ОТН</u>      |            | PTION       |                            |                                    |                | DATE       |
| <u>ОТН</u>      | HER<br>TAL | PTION       |                            |                                    |                | DATE .     |
| ОТ!<br>ТО]      | HER<br>TAL | PTION       |                            |                                    |                | DATE       |
| <u>ОТН</u>      | HER<br>TAL | PTION       |                            |                                    |                | DATE       |
| ОТ!<br>ТО]      | HER<br>TAL | PTION       |                            |                                    |                | DATE       |
| <u>ОТН</u>      | HER<br>TAL | PTION       |                            |                                    |                | DATE       |
| <u>ОТН</u>      | HER<br>TAL | PTION       |                            |                                    |                | DATE       |
| <u>ОТН</u>      | HER<br>TAL | PTION       |                            |                                    |                | DATE       |
| <u>ОТН</u>      | HER<br>TAL | PTION       |                            |                                    |                | DATE       |
| <u>ОТН</u>      | HER<br>TAL | PTION       |                            |                                    |                | DATE       |
| <u>ОТН</u>      | HER<br>TAL | PTION       |                            |                                    |                | DATE       |
| <u>ОТН</u>      | HER<br>TAL | PTION       | n                          |                                    |                | DATE       |
| <u>ОТН</u>      | HER<br>TAL | alr         | n                          | 3H                                 |                |            |
| <u>ОТН</u>      | HER<br>TAL | alr         |                            | 3H                                 | E ENTRY        |            |
| <u>ОТН</u>      | HER<br>TAL | alr         | ESTRIAN                    | J-H<br>N GATE                      |                |            |
| <u>ОТН</u>      | HER<br>TAL | PEDE        | ESTRIAN<br>MENTA           | J.<br>SIH<br>N GATE<br>L PICK      | ET INFII       |            |
| <u>ОТН</u>      | HER<br>TAL | PEDE        | ESTRIAN<br>MENTA<br>ELEVAT | SIH<br>N GATE<br>L PICK<br>TION VI | ET INFII<br>EW |            |
| OTH<br>TOTREV   | HER<br>TAL | PEDEORNA    | ESTRIAN<br>MENTA<br>ELEVAT | SIH<br>N GATE<br>L PICK<br>TION VI | ET INFII       |            |