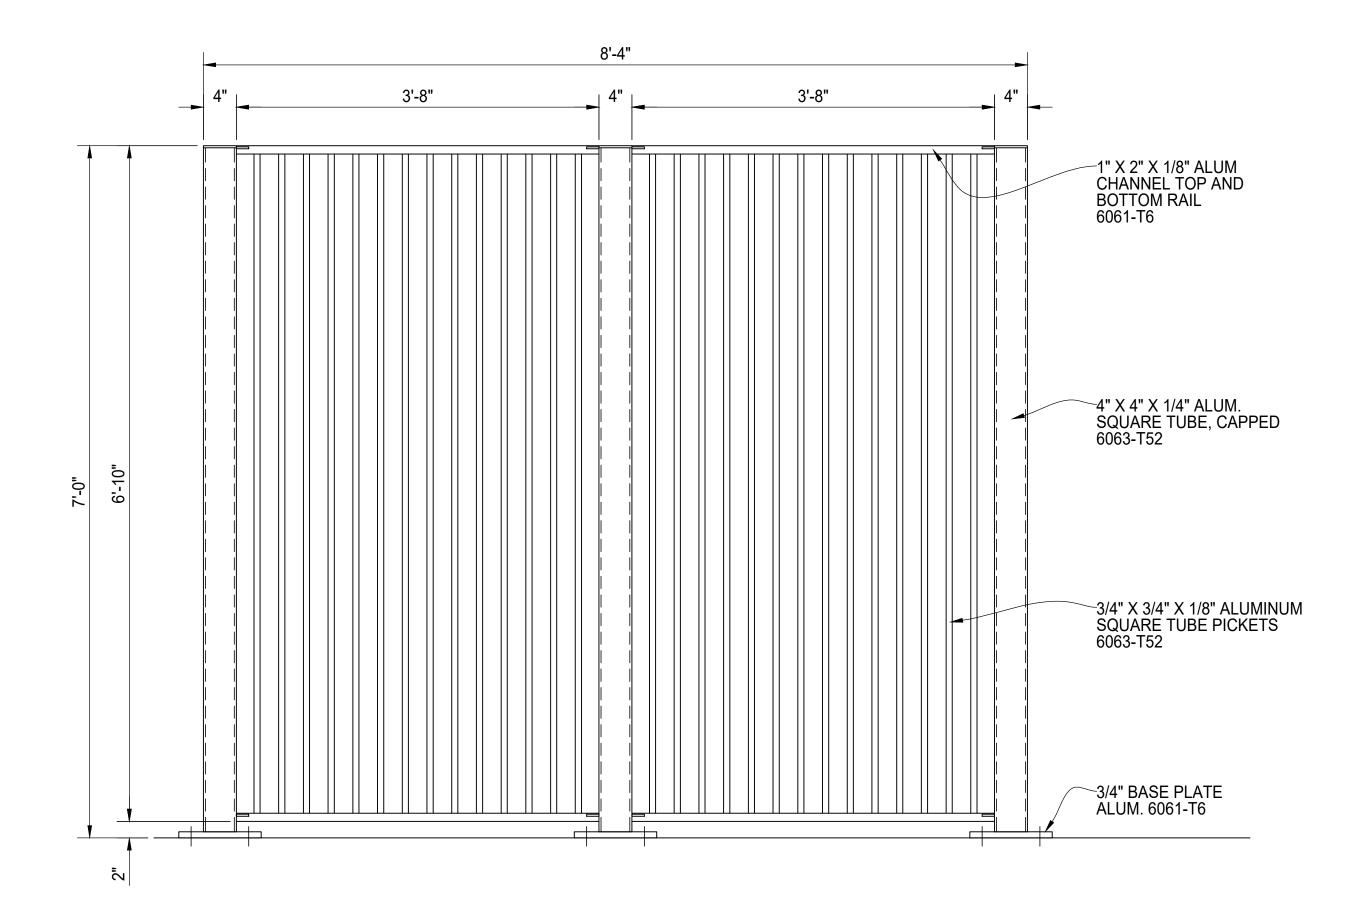

SCALE: 1 1/2" = 1'-0" DRAWN PB DATE: 07/25/2023 REV

PEDESTRIAN GATE ENTRY - PANEL ELEVATION VIEW

| QTY N                |                |             |                    | BILL O                  | F MATERIALS                 |              |      |        |
|----------------------|----------------|-------------|--------------------|-------------------------|-----------------------------|--------------|------|--------|
|                      | ИK             | DESCRIPTI   | ON                 |                         | LENGTH                      | NOTES        | F    | INISH  |
|                      |                |             |                    |                         |                             |              |      |        |
| _                    |                |             |                    |                         |                             |              |      |        |
|                      |                |             |                    |                         |                             |              |      |        |
|                      |                |             |                    |                         |                             |              |      |        |
|                      |                |             |                    |                         |                             |              |      |        |
|                      |                |             |                    |                         |                             |              |      |        |
|                      |                |             |                    |                         |                             |              |      |        |
|                      |                |             |                    |                         |                             |              |      |        |
|                      |                |             |                    |                         |                             |              |      |        |
|                      |                |             |                    |                         |                             |              |      |        |
|                      |                |             |                    |                         |                             |              |      |        |
|                      |                |             |                    |                         |                             |              |      |        |
| +                    |                |             |                    |                         |                             |              |      |        |
|                      |                |             |                    |                         |                             |              |      |        |
|                      |                |             |                    |                         |                             |              |      |        |
|                      |                |             |                    |                         |                             |              |      |        |
|                      |                |             |                    |                         |                             |              |      |        |
|                      |                |             |                    |                         |                             |              |      |        |
| +                    |                |             |                    |                         |                             |              |      |        |
| $\perp$              |                |             |                    |                         |                             |              |      |        |
|                      |                |             |                    |                         |                             |              |      |        |
|                      |                |             |                    |                         |                             |              |      |        |
|                      |                |             |                    |                         |                             |              |      |        |
|                      |                |             |                    |                         |                             |              |      |        |
|                      |                |             |                    |                         |                             |              |      |        |
| <u> </u>             |                |             |                    |                         |                             |              |      |        |
| DOLL                 |                |             |                    |                         |                             |              |      |        |
| ROLL                 | <u>-</u>       |             |                    |                         | •                           |              |      |        |
|                      |                |             |                    |                         |                             |              |      |        |
| WELD                 |                |             |                    |                         |                             |              |      |        |
|                      | <u>D</u>       |             |                    |                         |                             |              |      |        |
|                      | <u>D</u>       |             |                    |                         |                             |              |      |        |
| GRIN                 |                |             |                    |                         |                             |              |      |        |
| GRIN                 |                |             |                    |                         |                             |              |      |        |
|                      | ID             |             |                    |                         |                             |              |      |        |
|                      | ID             |             |                    |                         |                             |              |      |        |
| OTHE                 | ID<br>ER       |             |                    |                         |                             |              |      |        |
| OTHE                 | ID<br>ER       |             |                    |                         |                             |              |      |        |
| OTHE                 | ID<br>ER<br>ER |             |                    |                         |                             |              |      |        |
| OTHE<br>OTHE<br>TOTA | ID<br>ER<br>ER | PTION       |                    |                         |                             |              |      | DATE   |
| OTHE<br>OTHE<br>TOTA | ID<br>ER<br>ER | PTION       |                    |                         |                             |              |      | DATE . |
| OTHE<br>OTHE<br>TOTA | ID<br>ER<br>ER | PTION       |                    |                         |                             |              |      | DATE   |
| OTHE<br>OTHE<br>TOTA | ID<br>ER<br>ER | PTION       |                    |                         |                             |              |      | DATE   |
| OTHE<br>OTHE<br>TOTA | ID<br>ER<br>ER | PTION       |                    |                         |                             |              |      | DATE   |
| OTHE<br>OTHE<br>TOTA | ID<br>ER<br>ER | PTION       |                    |                         |                             |              |      | DATE   |
| OTHE<br>OTHE<br>TOTA | ID<br>ER<br>ER | PTION       |                    |                         |                             |              |      | DATE   |
| OTHE                 | ID<br>ER<br>ER | PTION       |                    |                         |                             |              |      | DATE   |
| OTHE                 | ID<br>ER<br>ER | PTION       |                    |                         |                             |              |      | DATE   |
| OTHE                 | ID<br>ER<br>ER | PTION       | ln                 | 1                       | 31H                         |              |      | DATE   |
| OTHE                 | ID<br>ER<br>ER | 2           | . 4                |                         | <i>-</i> 1 1                | I E          |      | DATE   |
| OTHE                 | ID<br>ER<br>ER | 2           | PEDES              | STRIA                   | N GATE                      |              |      | DATE   |
| OTHE                 | ID<br>ER<br>ER | 2           | PEDES<br>RNAM      | STRIAI<br>IENTA         | N GATE<br>L PICK            | ET INF       |      | DATE   |
| OTHE TOTA REV DE     | ID<br>ER<br>ER | a           | PEDES<br>RNAM<br>E | STRIAI<br>IENTA<br>LEVA | N GATE<br>L PICK<br>FION VI | ET INF<br>EW | FILL | DATE   |
| OTHE                 | ER  AL ESCRI   | a<br>F<br>O | PEDES<br>RNAM<br>E | STRIAI<br>IENTA<br>LEVA | N GATE<br>L PICK            | ET INF<br>EW | FILL | DATE   |