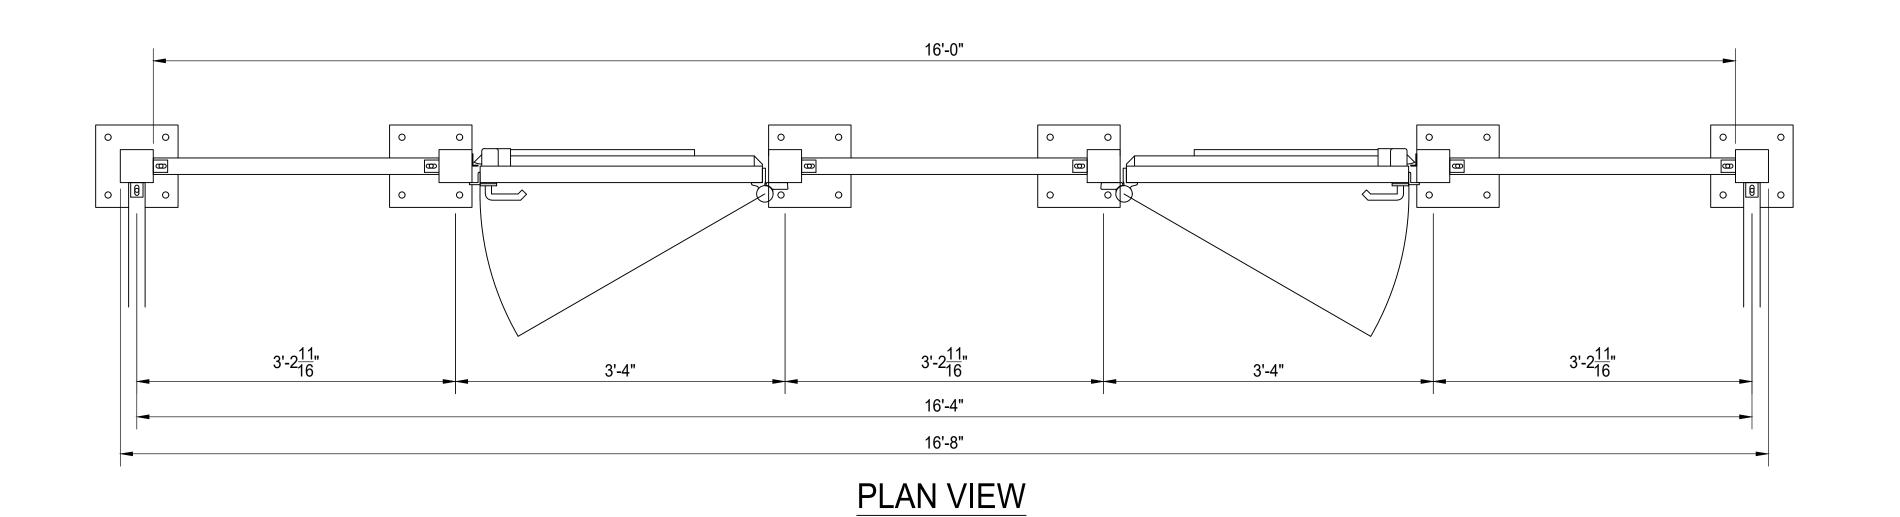

PEDESTRIAN GATE ENTRY - PLAN VIEW







## PEDESTRIAN GATE ENTRY - FRONT OF GATE ELEVATION VIEW

SEE SHEET 06 FOR GATE HARDWARE DETAILS. LATCH HANDLE TO BE 42" ABOVE GRADE.

|                 | MK         | DESCRIPTION |                            | LENGTH                             | NOTES          | FINISH     |
|-----------------|------------|-------------|----------------------------|------------------------------------|----------------|------------|
|                 |            |             |                            |                                    |                |            |
| $\dashv$        |            |             |                            |                                    |                |            |
|                 |            |             |                            |