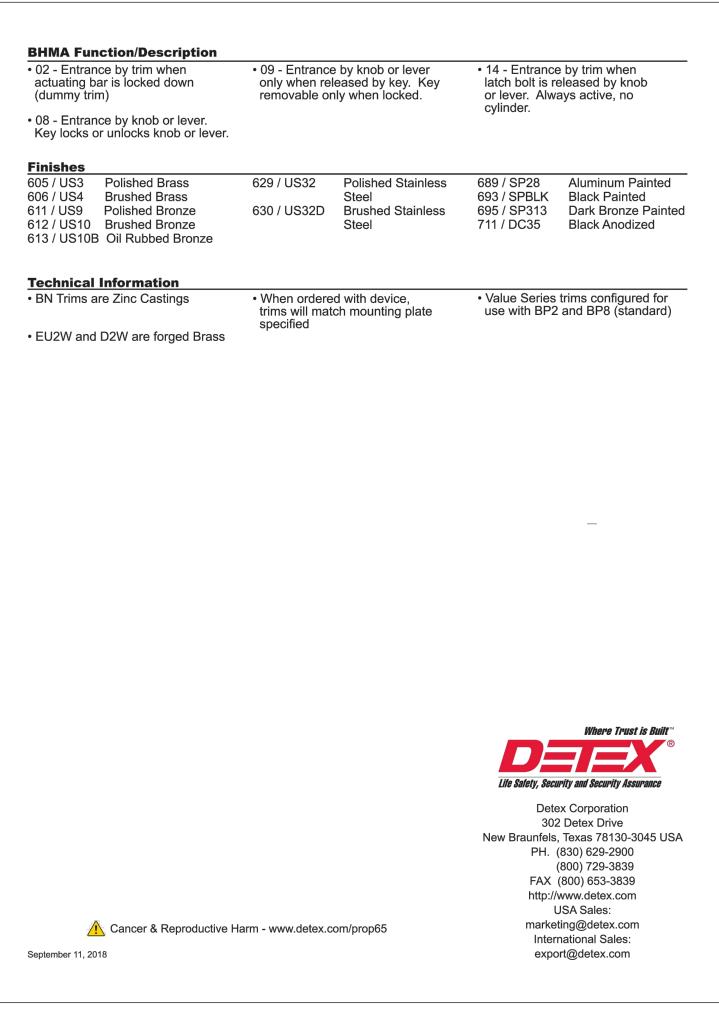

## **ULTRA HEAVY DUTY** 180° HYDRAULIC GATE **CLOSER AND HINGE** FOR GATES UP TO 440 LBS

I tem No. MAMMOTH-HD-

This heavy-duty gate closer and hinge-in-one is the heaviest gates. The combination of the hydraulically damped Mammoth with the powerful self-closing Raptor hinge is the perfect solution for closing gates weighing up to 440 lbs and 6-1 /2 ft. wide. Both hinges are equipped with double bearings for extremely smooth functioning. The Active Thermal System guarantees a constant closing speed, una hinge is included.

## SPECIFICATIONS

Speci

1 80° self-closing double bearing hinge with adjustable closing Robust yet stylish design with high quality components Weatherproof aluminum housing designed for exterior use Consistent closing speed thanks to patented hydraulic damping ADA compliant (< 5 lbs; max 32 Nm) from gate widths of 4.4ft.

or more Vandal and tamper proof

For left and right handed gates Fast and easy installation with Quick-Fix

Available in following RAL-colors

https://www.locinoxusa.com/gate-closers/new-fit/ultra

oser-and-mammoth--hd--?returnurl=%2fgate-closers%2fnew-fit... 1/2