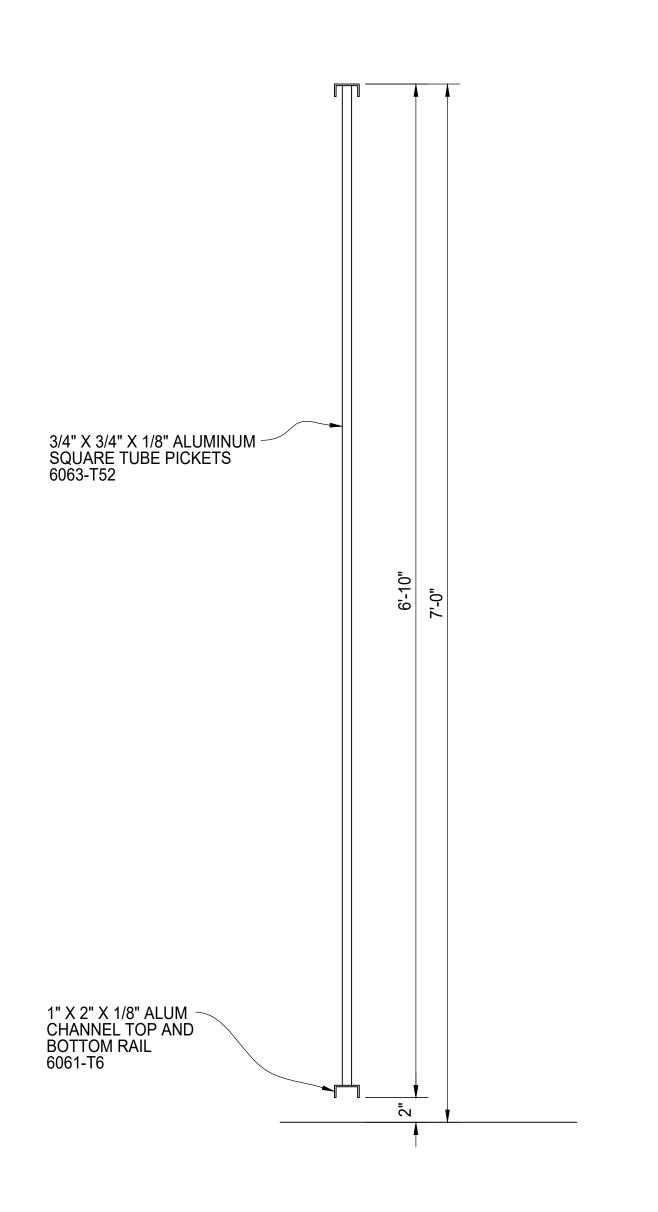

TYPICAL PANEL SECTION

TYPICAL GATE SECTION

| QTY MK                                 | DESC     | RIPTION      | DILL O | F MATERIALS  | NOTES                                   | FINI   | SH               |
|----------------------------------------|----------|--------------|--------|--------------|-----------------------------------------|--------|------------------|
|                                        |          |              |        |              |                                         |        |                  |
|                                        |          |              |        |              |                                         |        |                  |
|                                        |          |              |        |              |                                         |        |                  |
|                                        |          |              |        |              |                                         |        |                  |
|                                        |          |              |        |              |                                         |        |                  |
|                                        |          |              |        |              |                                         |        |                  |
|                                        |          |              |        |              |                                         |        |                  |
|                                        |          |              |        |              |                                         |        |                  |
|                                        |          |              |        |              |                                         |        |                  |
|                                        |          |              |        |              |                                         |        |                  |
|                                        |          |              |        |              |                                         |        |                  |
|                                        |          |              |        |              |                                         |        |                  |
|                                        |          |              |        |              |                                         |        |                  |
|                                        |          |              |        |              |                                         |        |                  |
|                                        |          |              |        |              |                                         |        |                  |
|                                        |          |              |        |              |                                         |        |                  |
|                                        |          |              |        |              |                                         |        |                  |
|                                        |          |              |        |              |                                         |        |                  |
|                                        |          |              |        |              |                                         |        |                  |
|                                        |          |              |        |              |                                         |        |                  |
|                                        |          |              |        |              |                                         |        |                  |
|                                        |          |              |        |              |                                         |        |                  |
|                                        |          |              |        |              |                                         |        |                  |
|                                        |          |              |        |              |                                         |        |                  |
|                                        |          | _            | _      |              |                                         |        |                  |
|                                        |          |              |        |              | <u> </u>                                | T      |                  |
|                                        |          | START        | STOP   | ESTIMA       | TED AC                                  | TUAL I | NITIA            |
| CUT                                    |          |              |        |              |                                         |        |                  |
|                                        |          |              |        |              |                                         |        |                  |
| ROLL                                   |          |              |        |              |                                         |        |                  |
|                                        |          |              |        |              |                                         |        |                  |
| WELD                                   |          |              |        |              |                                         |        |                  |
|                                        |          |              |        |              |                                         |        |                  |
| GRIND                                  |          |              |        |              |                                         |        |                  |
|                                        |          |              |        |              |                                         |        |                  |
| OTHER                                  |          |              |        |              |                                         |        |                  |
|                                        |          |              |        |              |                                         |        |                  |
| OTHER                                  | }        |              |        |              |                                         |        |                  |
|                                        |          |              |        |              |                                         |        |                  |
| TOTAL                                  |          |              |        |              |                                         |        |                  |
| REV DES                                | CRIPTION |              |        |              |                                         | D      | ATE              |
|                                        |          |              |        |              |                                         |        |                  |
|                                        |          |              |        |              |                                         |        |                  |
|                                        |          |              |        |              | reference and the principle was not see | ~      | Name and Address |
|                                        |          |              |        |              |                                         |        |                  |
|                                        |          |              |        | A A          | -                                       |        |                  |
|                                        |          |              |        |              | Maria W                                 |        |                  |
|                                        |          |              |        |              |                                         |        |                  |
|                                        | )=       |              |        |              |                                         | -      |                  |
|                                        | -        | 7(1)         |        | <i>7</i> 1 1 | 1 1                                     |        |                  |
|                                        |          |              |        | N GATI       |                                         |        |                  |
|                                        |          | ORNAM        |        |              |                                         |        |                  |
|                                        |          | <b>PANEL</b> | AND (  | GATE S       | SECTION                                 | ONS    |                  |
|                                        |          |              |        |              |                                         |        |                  |
|                                        |          | FINISH       |        |              |                                         |        |                  |
| PCM<br>PROJECT #<br>REFERENC<br>JOB #: | : •      |              |        |              |                                         |        |                  |