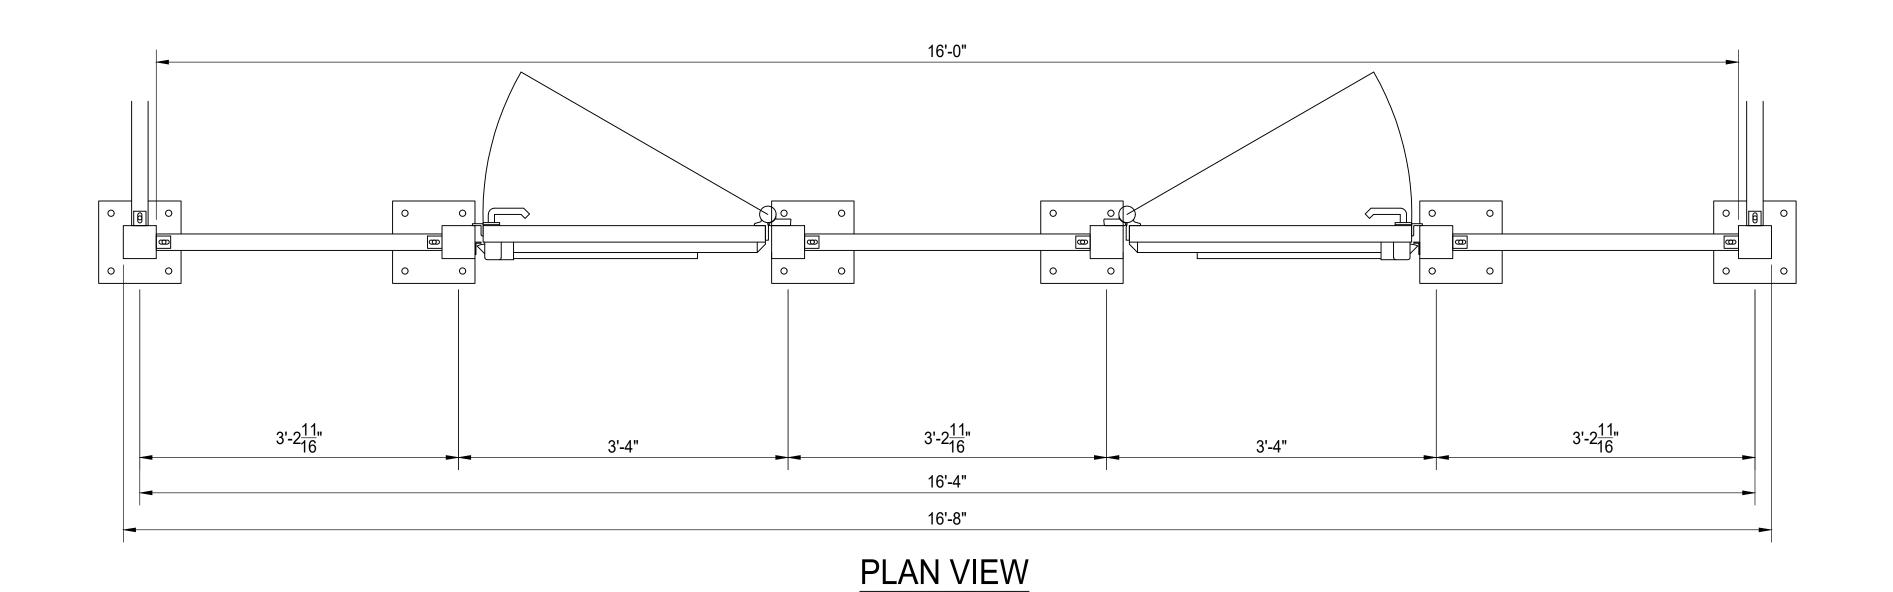

| 3H                                 |                |            |
| <u>ОТН</u>      | HER<br>TAL | alr         |                            | 3H                                 | E ENTRY        |            |
| <u>ОТН</u>      | HER<br>TAL | alr         | ESTRIAN                    | J-H<br>N GATE                      |                |            |
| <u>ОТН</u>      | HER<br>TAL | PEDE        | ESTRIAN<br>MENTA           | J.<br>SIH<br>N GATE<br>L PICK      | ET INFII       |            |
| <u>ОТН</u>      | HER<br>TAL | PEDE        | ESTRIAN<br>MENTA<br>ELEVAT | SIH<br>N GATE<br>L PICK<br>TION VI | ET INFII<br>EW |            |
| OTH<br>TOTREV   | HER<br>TAL | PEDEORNA    | ESTRIAN<br>MENTA<br>ELEVAT | SIH<br>N GATE<br>L PICK<br>TION VI | ET INFII       |            |





## PEDESTRIAN GATE ENTRY - BACK OF GATE ELEVATION VIEW

SEE SHEET 06 FOR GATE HARDWARE DETAILS. LATCH HANDLE TO BE 42" ABOVE GRADE.

|                               |         | BILL OF I | MATERIALS |                    |          |
|-------------------------------|---------|-----------|-----------|--------------------|----------|
| QTY MK DESC                   | RIPTION | LE        | NGTH N    | IOTES              | FINISH   |
|                               |         |           |           |                    |          |
|                               |         |           |           |                    |          |
|                               |         |           |           |                    |          |
|                               |         |           |