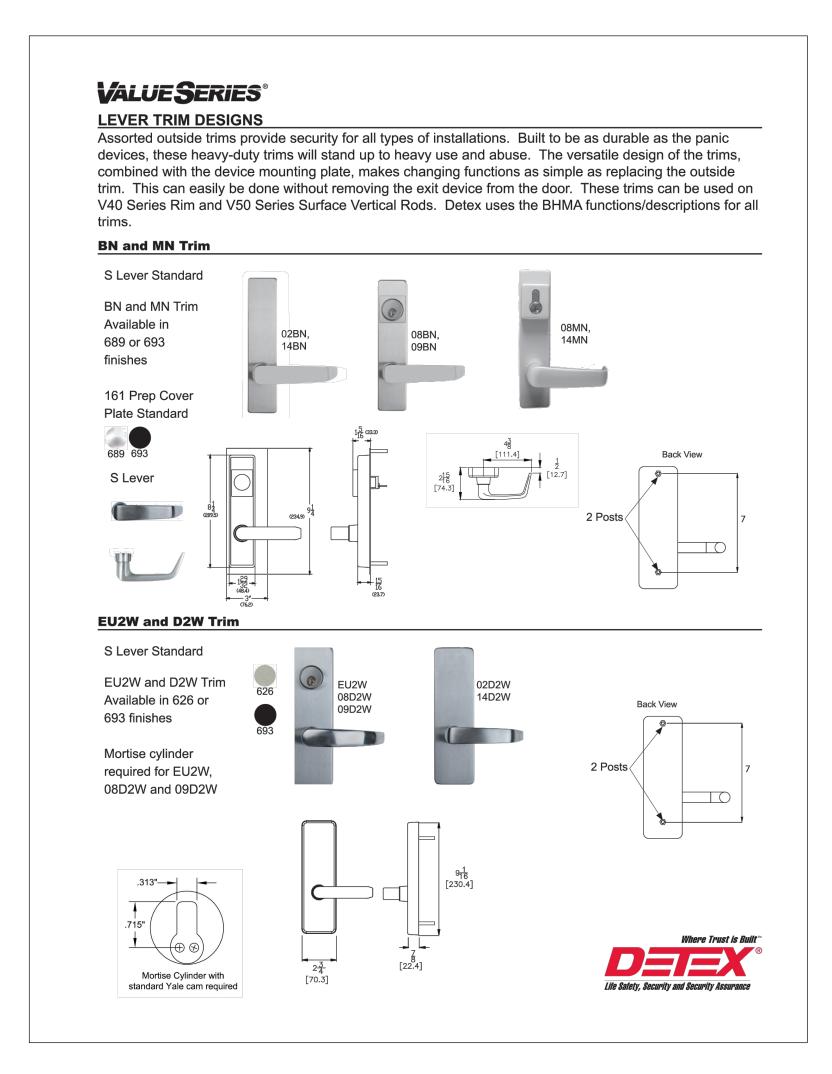

## **ULTRA HEAVY DUTY** 180° HYDRAULIC GATE **CLOSER AND HINGE** FOR GATES UP TO 440 LBS

I tem No. MAMMOTH-HD-

This heavy-duty gate closer and hinge-in-one is the heaviest gates. The combination of the hydraulically damped Mammoth with the powerful self-closing Raptor hinge is the perfect solution for closing gates weighing up to 440 lbs and 6-1 /2 ft. wide. Both hinges are equipped with double bearings for extremely smooth functioning. The Active Thermal System guarantees a constant closing speed, una hinge is included.

## SPECIFICATIONS

Speci

1 80° self-closing double bearing hinge with adjustable closing Robust yet stylish design with high quality components Weatherproof aluminum housing designed for exterior use Consistent closing speed thanks to patented hydraulic damping ADA compliant (< 5 lbs; max 32 Nm) from gate widths of 4.4ft.