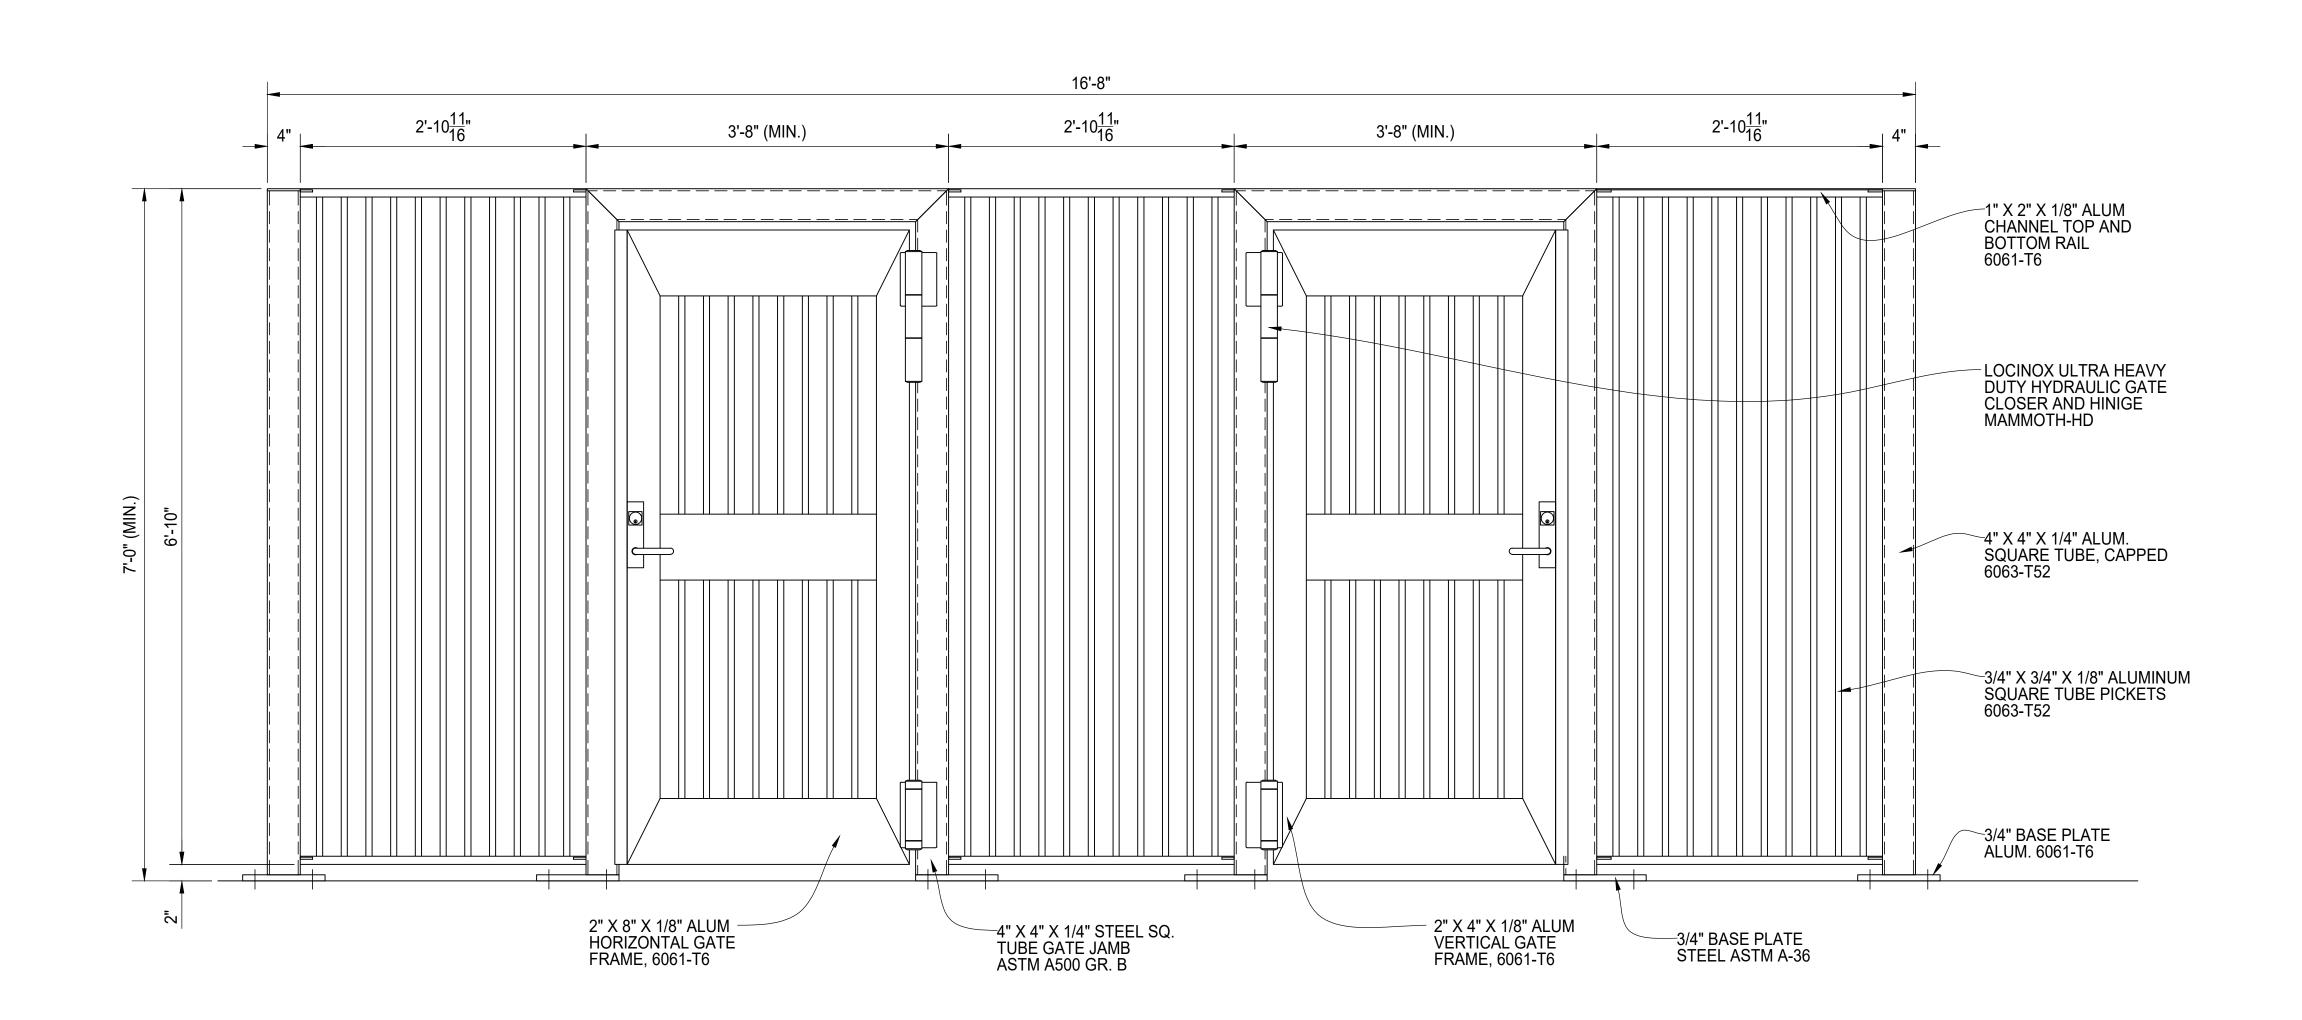

## PEDESTRIAN GATE ENTRY - FRONT OF GATE ELEVATION VIEW

SEE SHEET 06 FOR GATE HARDWARE DETAILS. LATCH HANDLE TO BE 42" ABOVE GRADE.

|                 | MK         | DESCRIPTION |                            | LENGTH                             | NOTES          | FINISH     |
|-----------------|------------|-------------|----------------------------|------------------------------------|----------------|------------|
|                 |            |             |                            |                                    |                |            |
| $\dashv$        |            |             |                            |                                    |                |            |
|                 |            |             |                            |                                    |                |            |
|                 |            |             |                            |                                    |                |            |
|                 |            |             |                            |                                    |                |            |
|                 |            |             |                            |                                    |                |            |
|                 |            |             |                            |                                    |                |            |
|                 |            |             |                            |                                    |                |            |
|                 |            |             |                            |                                    |                |            |
|                 |            |             |                            |                                    |                |            |
|                 |            |             |                            |                                    |                |            |
|                 |            |             |                            |                                    |                |            |
|                 |            |             |                            |                                    |                |            |
|                 |            |             |                            |                                    |                |            |
|                 |            |             |                            |                                    |                |            |
|                 |            |             |                            |                                    |                |            |
|                 |            |             |                            |                                    |                |            |
|                 |            |             |                            |                                    |                |            |
|                 |            |             |                            |                                    |                |            |
|                 |            |             |                            |                                    |                |            |
|                 |            |             |                            |                                    |                |            |
|                 |            |             |                            |                                    |                |            |
|                 |            |             |                            |                                    |                |            |
|                 |            |             |                            |                                    |                |            |
|                 |            |             |                            |                                    |                |            |
|                 |            |             |                            |                                    |                |            |
|                 |            |             |                            |                                    |                |            |
|                 |            |             |                            |                                    |                |            |
|                 |            |             |                            |                                    |                |            |
|                 |            |             |                            |                                    |                |            |
|                 |            |             |                            |                                    |                |            |
|                 |            |             |                            |                                    |                |            |
|                 |            | CTART       | CTOD                       | FOTIMAT                            | TD ACTUAL      | INITIALO   |
|                 |            | START       | STOP                       | ESTIMAT                            | ED ACTUA       | L INITIALS |
| CU <sup>-</sup> | T          |             |                            |                                    |                |            |
|                 |            |             |                            |                                    |                |            |
| ROI             | LL         |             |                            |                                    |                |            |
|                 |            |             |                            |                                    |                |            |
|                 |            |             |                            |                                    |                |            |
| WE              | LD         |             |                            |                                    |                |            |
|                 |            |             |                            |                                    |                |            |
| <u> </u>        | INID       |             |                            |                                    |                |            |
| GKI             | IND        |             |                            |                                    |                |            |
|                 |            |             |                            | 1                                  |                | <b>I</b>   |
|                 |            |             |                            |                                    |                |            |
| OTH             | HER        |             |                            |                                    |                |            |
| OTI             | HER        |             |                            |                                    |                |            |
|                 |            |             |                            |                                    |                |            |
|                 | HER<br>HER |             |                            |                                    |                |            |
|                 |            |             |                            |                                    |                |            |
| ОТЬ             | HER        |             |                            |                                    |                |            |
| <u>ОТН</u>      |            | PTION       |                            |                                    |                | DATE       |
| <u>ОТН</u>      | HER<br>TAL | PTION       |                            |                                    |                | DATE .     |
| ОТ!<br>ТО]      | HER<br>TAL | PTION       |                            |                                    |                | DATE       |
| <u>ОТН</u>      | HER<br>TAL | PTION       |                            |                                    |                | DATE       |
| ОТ!<br>ТО]      | HER<br>TAL | PTION       |                            |                                    |                | DATE       |
| <u>ОТН</u>      | HER<br>TAL | PTION       |                            |                                    |                | DATE       |
| <u>ОТН</u>      | HER<br>TAL | PTION       |                            |                                    |                | DATE       |
| <u>ОТН</u>      | HER<br>TAL | PTION       |                            |                                    |                | DATE       |
| <u>ОТН</u>      | HER<br>TAL | PTION       |                            |                                    |                | DATE       |
| <u>ОТН</u>      | HER<br>TAL | PTION       |                            |                                    |                | DATE       |
| <u>ОТН</u>      | HER<br>TAL | PTION       |                            |                                    |                | DATE       |
| <u>ОТН</u>      | HER<br>TAL | PTION       | n                          |                                    |                | DATE       |
| <u>ОТН</u>      | HER<br>TAL | alr         | n                          | 3H                                 |                |            |
| <u>ОТН</u>      | HER<br>TAL | alr         |                            | 3H                                 | E ENTRY        |            |
| <u>ОТН</u>      | HER<br>TAL | alr         | ESTRIAN                    | J-H<br>N GATE                      |                |            |
| <u>ОТН</u>      | HER<br>TAL | PEDE        | ESTRIAN<br>MENTA           | J.<br>SIH<br>N GATE<br>L PICK      | ET INFII       |            |
| <u>ОТН</u>      | HER<br>TAL | PEDE        | ESTRIAN<br>MENTA<br>ELEVAT | SIH<br>N GATE<br>L PICK<br>TION VI | ET INFII<br>EW |            |
| OTH<br>TOTREV   | HER<br>TAL | PEDEORNA    | ESTRIAN<br>MENTA<br>ELEVAT | SIH<br>N GATE<br>L PICK<br>TION VI | ET INFII       |            |

## PEDESTRIAN GATE ENTRY - BACK OF GATE ELEVATION VIEW

SEE SHEET 06 FOR GATE HARDWARE DETAILS. LATCH HANDLE TO BE 42" ABOVE GRADE.

|                               |         | BILL OF I | MATERIALS |                    |          |
|-------------------------------|---------|-----------|-----------|--------------------|----------|
| QTY MK DESC                   | RIPTION | LE        | NGTH N    | IOTES              | FINISH   |
|                               |         |           |           |                    |          |
|                               |         |           |           |                    |          |
|                               |         |           |           |                    |          |
|                               |         |           |           |                    |          |
|                               |         |           |           |                    |          |
|                               |         |           |           |                    |          |
|                               |         |           |           |                    |          |
|                               |         |           |           |                    |          |
|                               |         |           |           |                    |          |
|                               |         |           |           |                    |          |
|                               |         |           |           |                    |          |
|                               |         |           |           |                    |          |
|                               |         |           |           |                    |          |
|                               |         |           |           |                    |          |
|                               |         |           |           |                    |          |
|                               |         |           |           |                    |          |
|                               |         |           |           |                    |          |
|                               | START   | STOP      | ESTIMATE  | ED ACTUAL          | INITIALS |
| CUT                           |         |           |           |                    |          |
| ROLL                          |         |           |           |                    |          |
|                               |         |           |           |                    |          |
| WELD                          |         |           |           |                    |          |
| GRIND                         |         |           |           |                    |          |
| OTHER                         |         |           |           |                    |          |
| OTHER                         |         |           |           |                    |          |
| OTHER                         |         |           |           |                    |          |
| TOTAL                         |         |           |           |                    |          |
| REV DESCRIPTION               |         |           |           |                    | DATE .   |
|                               |         |           |           |                    |          |
| I management of the second    |         |           |           |                    |          |
| E-3-21 SUBSSIDE SUBSSIDE SUBS |         |           |           |                    | IA UMM   |
| E .                           |         |           |           |                    | - 3      |
|                               | عالت    | 15        | 1         |                    |          |
| 1—6                           |         |           |           |                    | _ _      |
|                               |         |           |           | ENTRY<br>Et infill |          |
|                               | Ε       | LEVATI    | ON VIE    | EW                 |          |
|                               | FINISH  | IORE      | DEIE      | RMINED             |          |