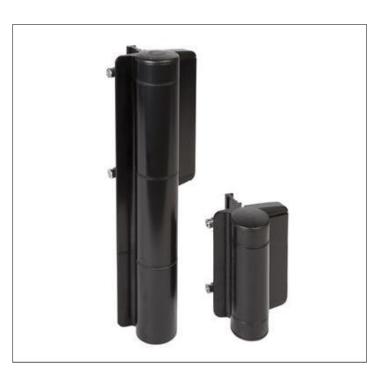

## **ULTRA HEAVY DUTY** 180° HYDRAULIC GATE **CLOSER AND HINGE** FOR GATES UP TO 440 LBS

I tem No. MAMMOTH-HD-

This heavy-duty gate closer and hinge-in-one is the heaviest gates. The combination of the hydraulically damped Mammoth with the powerful self-closing Raptor hinge is the perfect solution for closing gates weighing up to 440 lbs and 6-1 /2 ft. wide. Both hinges are equipped with double bearings for extremely smooth functioning. The Active Thermal System guarantees a constant closing speed, una hinge is included.

## SPECIFICATIONS

Speci

1 80° self-closing double bearing hinge with adjustable closing Robust yet stylish design with high quality components Weatherproof aluminum housing designed for exterior use Consistent closing speed thanks to patented hydraulic damping ADA compliant (< 5 lbs; max 32 Nm) from gate widths of 4.4ft.

or more Vandal and tamper proof

For left and right handed gates Fast and easy installation with Quick-Fix

Available in following RAL-colors

https://www.locinoxusa.com/gate-closers/new-fit/ultra

oser-and-mammoth--hd--?returnurl=%2fgate-closers%2fnew-fit... 1/2