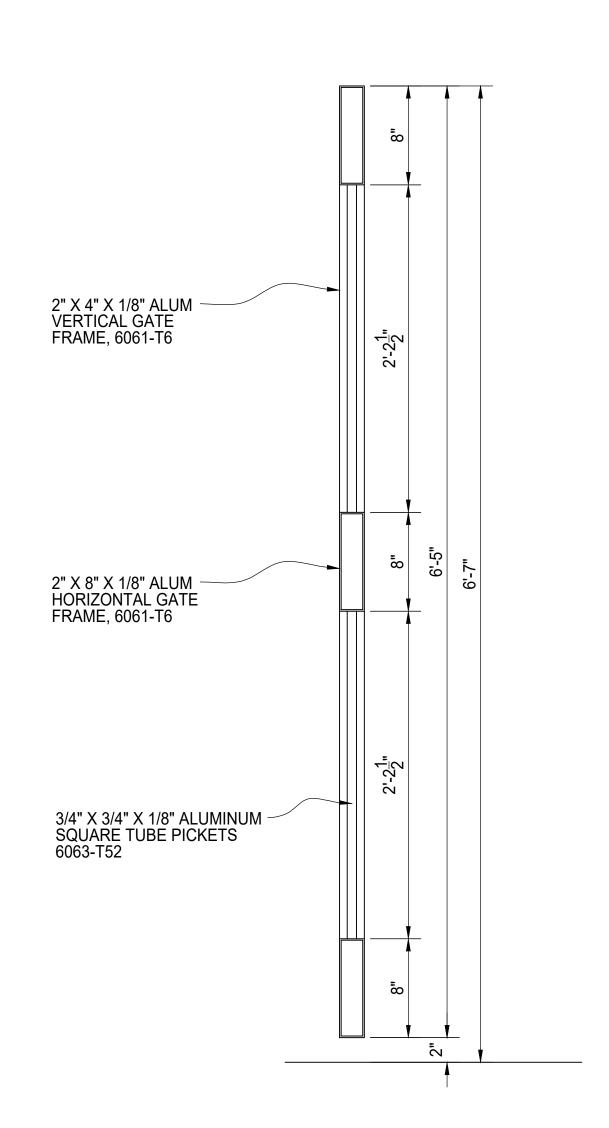

## PEDESTRIAN GATE ENTRY - FRONT OF GATE ELEVATION VIEW

SEE SHEET 06 FOR GATE HARDWARE DETAILS. LATCH HANDLE TO BE 42" ABOVE GRADE.

|                 | MK         | DESCRIPTION |                            | LENGTH                             | NOTES          | FINISH     |
|-----------------|------------|-------------|----------------------------|------------------------------------|----------------|------------|
|                 |            |             |                            |                                    |                |            |
| $\dashv$        |            |             |                            |                                    |                |            |
|                 |            |             |                            |                                    |                |            |
|                 |            |             |                            |                                    |                |            |
|                 |            |             |                            |                                    |                |            |
|                 |            |             |                            |                                    |                |            |
|                 |            |             |                            |                                    |                |            |
|                 |            |             |                            |                                    |                |            |
|                 |            |             |                            |                                    |                |            |
|                 |            |             |                            |                                    |                |            |
|                 |            |             |                            |                                    |                |            |
|                 |            |             |                            |                                    |                |            |
|                 |            |             |                            |                                    |                |            |
|                 |            |             |                            |                                    |                |            |
|                 |            |             |                            |                                    |                |            |
|                 |            |             |                            |                                    |                |            |
|                 |            |             |                            |                                    |                |            |
|                 |            |             |                            |                                    |                |            |
|                 |            |             |                            |                                    |                |            |
|                 |            |             |                            |                                    |                |            |
|                 |            |             |                            |                                    |                |            |
|                 |            |             |                            |                                    |                |            |
|                 |            |             |                            |                                    |                |            |
|                 |            |             |                            |                                    |                |            |
|                 |            |             |                            |                                    |                |            |
|                 |            |             |                            |                                    |                |            |
|                 |            |             |                            |                                    |                |            |
|                 |            |             |                            |                                    |                |            |
|                 |            |             |                            |                                    |                |            |
|                 |            |             |                            |                                    |                |            |
|                 |            |             |                            |                                    |                |            |
|                 |            |             |                            |                                    |                |            |
|                 |            | CTART       | CTOD                       | FOTIMAT                            | TD ACTUAL      | INITIALO   |
|                 |            | START       | STOP                       | ESTIMAT                            | ED ACTUA       | L INITIALS |
| CU <sup>-</sup> | T          |             |                            |                                    |                |            |
|                 |            |             |                            |                                    |                |            |
| ROI             | LL         |             |                            |                                    |                |            |
|                 |            |             |                            |                                    |                |            |
|                 |            |             |                            |                                    |                |            |
| WE              | LD         |             |                            |                                    |                |            |
|                 |            |             |                            |                                    |                |            |
| <u> </u>        | INID       |             |                            |                                    |                |            |
| GKI             | IND        |             |                            |                                    |                |            |
|                 |            |             |                            | 1                                  |                | <b>I</b>   |
|                 |            |             |                            |                                    |                |            |
| OTH             | HER        |             |                            |                                    |                |            |
| OTI             | HER        |             |                            |                                    |                |            |
|                 |            |             |                            |                                    |                |            |
|                 | HER<br>HER |             |                            |                                    |                |            |
|                 |            |             |                            |                                    |                |            |
| ОТЬ             | HER        |             |                            |                                    |                |            |
| <u>ОТН</u>      |            | PTION       |                            |                                    |                | DATE       |
| <u>ОТН</u>      | HER<br>TAL | PTION       |                            |                                    |                | DATE .     |
| ОТ!<br>ТО]      | HER<br>TAL | PTION       |                            |                                    |                | DATE       |
| <u>ОТН</u>      | HER<br>TAL | PTION       |                            |                                    |                | DATE       |
| ОТ!<br>ТО]      | HER<br>TAL | PTION       |                            |                                    |                | DATE       |
| <u>ОТН</u>      | HER<br>TAL | PTION       |                            |                                    |                | DATE       |
| <u>ОТН</u>      | HER<br>TAL | PTION       |                            |                                    |                | DATE       |
| <u>ОТН</u>      | HER<br>TAL | PTION       |                            |                                    |                | DATE       |
| <u>ОТН</u>      | HER<br>TAL | PTION       |                            |                                    |                | DATE       |
| <u>ОТН</u>      | HER<br>TAL | PTION       |                            |                                    |                | DATE       |
| <u>ОТН</u>      | HER<br>TAL | PTION       |                            |                                    |                | DATE       |
| <u>ОТН</u>      | HER<br>TAL | PTION       | n                          |                                    |                | DATE       |
| <u>ОТН</u>      | HER<br>TAL | alr         | n                          | 3H                                 |                |            |
| <u>ОТН</u>      | HER<br>TAL | alr         |                            | 3H                                 | E ENTRY        |            |
| <u>ОТН</u>      | HER<br>TAL | alr         | ESTRIAN                    | J-H<br>N GATE                      |                |            |
| <u>ОТН</u>      | HER<br>TAL | PEDE        | ESTRIAN<br>MENTA           | J.<br>SIH<br>N GATE<br>L PICK      | ET INFII       |            |
| <u>ОТН</u>      | HER<br>TAL | PEDE        | ESTRIAN<br>MENTA<br>ELEVAT | SIH<br>N GATE<br>L PICK<br>TION VI | ET INFII<br>EW |            |
| OTH<br>TOTREV   | HER<br>TAL | PEDEORNA    | ESTRIAN<br>MENTA<br>ELEVAT | SIH<br>N GATE<br>L PICK<br>TION VI | ET INFII       |            |