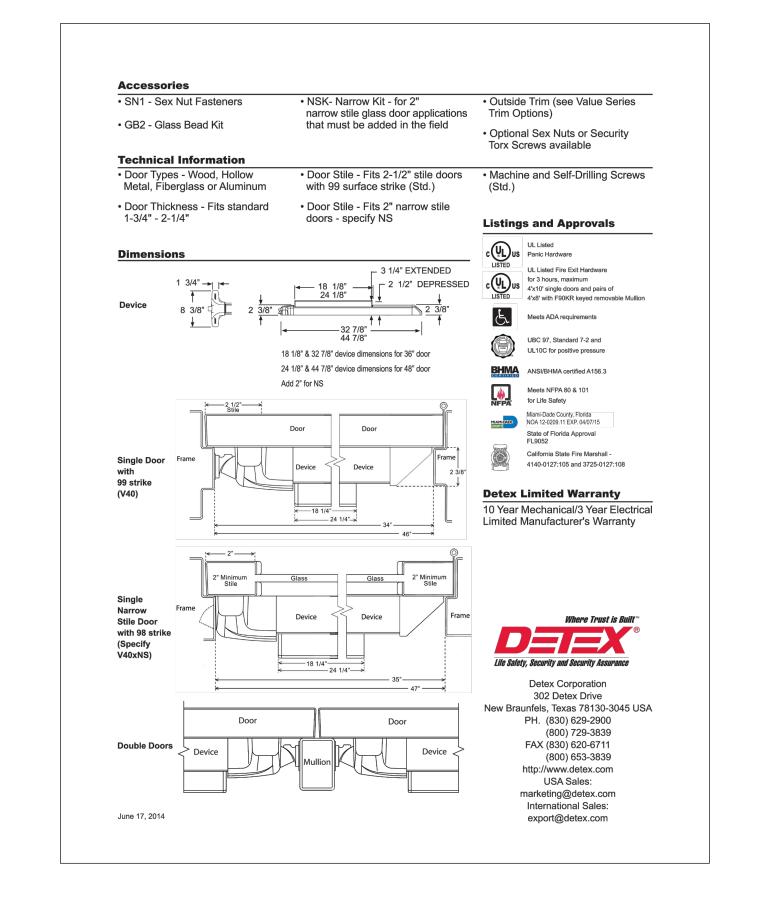

BAR GRADING INFILL GATE HARDWARE DETAILS FINISH TO BE DETERMINED

SCALE: N.T.S.

DRAWN PB | DATE: 07/25/2023 | REV