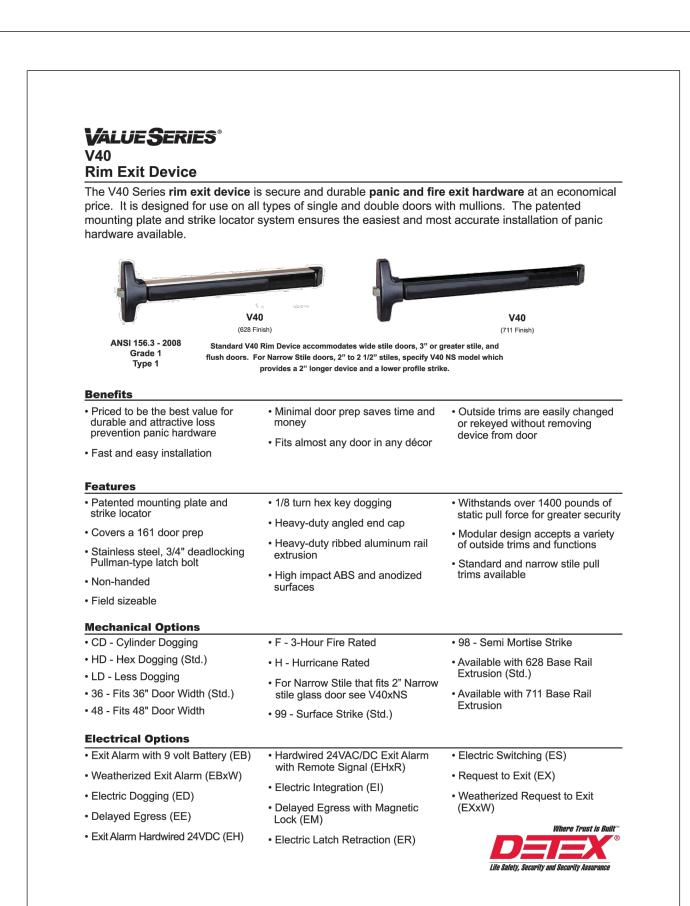

8/8/23, 1:35 PM Ultra heavy duty 180° hydraulic gate closer and hinge for gates up to 440 lbs | Locinox USA

## **ULTRA HEAVY DUTY** 180° HYDRAULIC GATE **CLOSER AND HINGE** FOR GATES UP TO 440 LBS

I tem No. MAMMOTH-HD-

This heavy-duty gate closer and hinge-in-one is the heaviest gates. The combination of the hydraulically damped Mammoth with the powerful self-closing Raptor hinge is the perfect solution for closing gates weighing up to 440 lbs and 6-1 /2 ft. wide. Both hinges are equipped with double bearings for extremely smooth functioning. The Active Thermal System guarantees a constant closing speed, una hinge is included.

## SPECIFICATIONS

Speci

1 80° self-closing double bearing hinge with adjustable closing Robust yet stylish design with high quality components Weatherproof aluminum housing designed for exterior use Consistent closing speed thanks to patented hydraulic damping ADA compliant (< 5 lbs; max 32 Nm) from gate widths of 4.4ft.

or more Vandal and tamper proof

For left and right handed gates Fast and easy installation with Quick-Fix

Available in following RAL-colors

https://www.locinoxusa.com/gate-closers/new-fit/ultra

oser-and-mammoth--hd--?returnurl=%2fgate-closers%2fnew-fit... 1/2