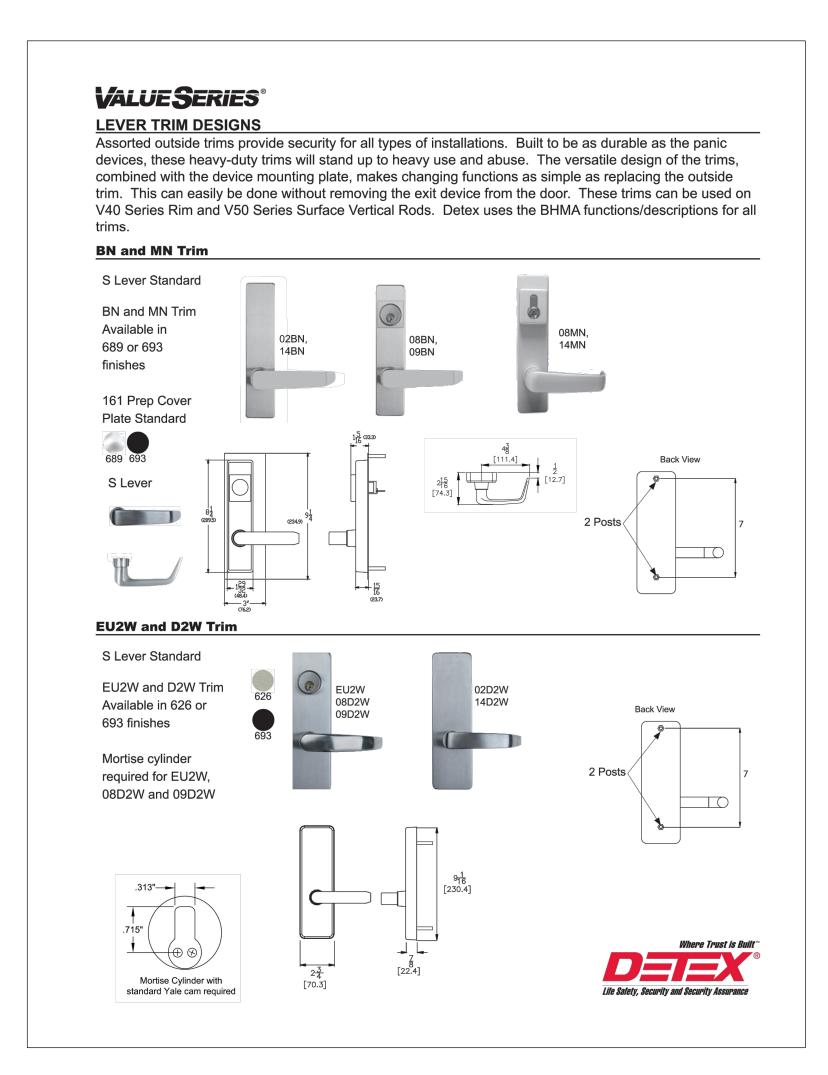

## **ULTRA HEAVY DUTY** 180° HYDRAULIC GATE **CLOSER AND HINGE** FOR GATES UP TO 440 LBS

I tem No. MAMMOTH-HD-

This heavy-duty gate closer and hinge-in-one is the heaviest gates. The combination of the hydraulically damped Mammoth with the powerful self-closing Raptor hinge is the perfect solution for closing gates weighing up to 440 lbs and 6-1 /2 ft. wide. Both hinges are equipped with double bearings for extremely smooth functioning. The Active Thermal System guarantees a constant closing speed, una hinge is included.

## SPECIFICATIONS

Speci

1 80° self-closing double bearing hinge with adjustable closing Robust yet stylish design with high quality components Weatherproof aluminum housing designed for exterior use Consistent closing speed thanks to patented hydraulic damping ADA compliant (< 5 lbs; max 32 Nm) from gate widths of 4.4ft.