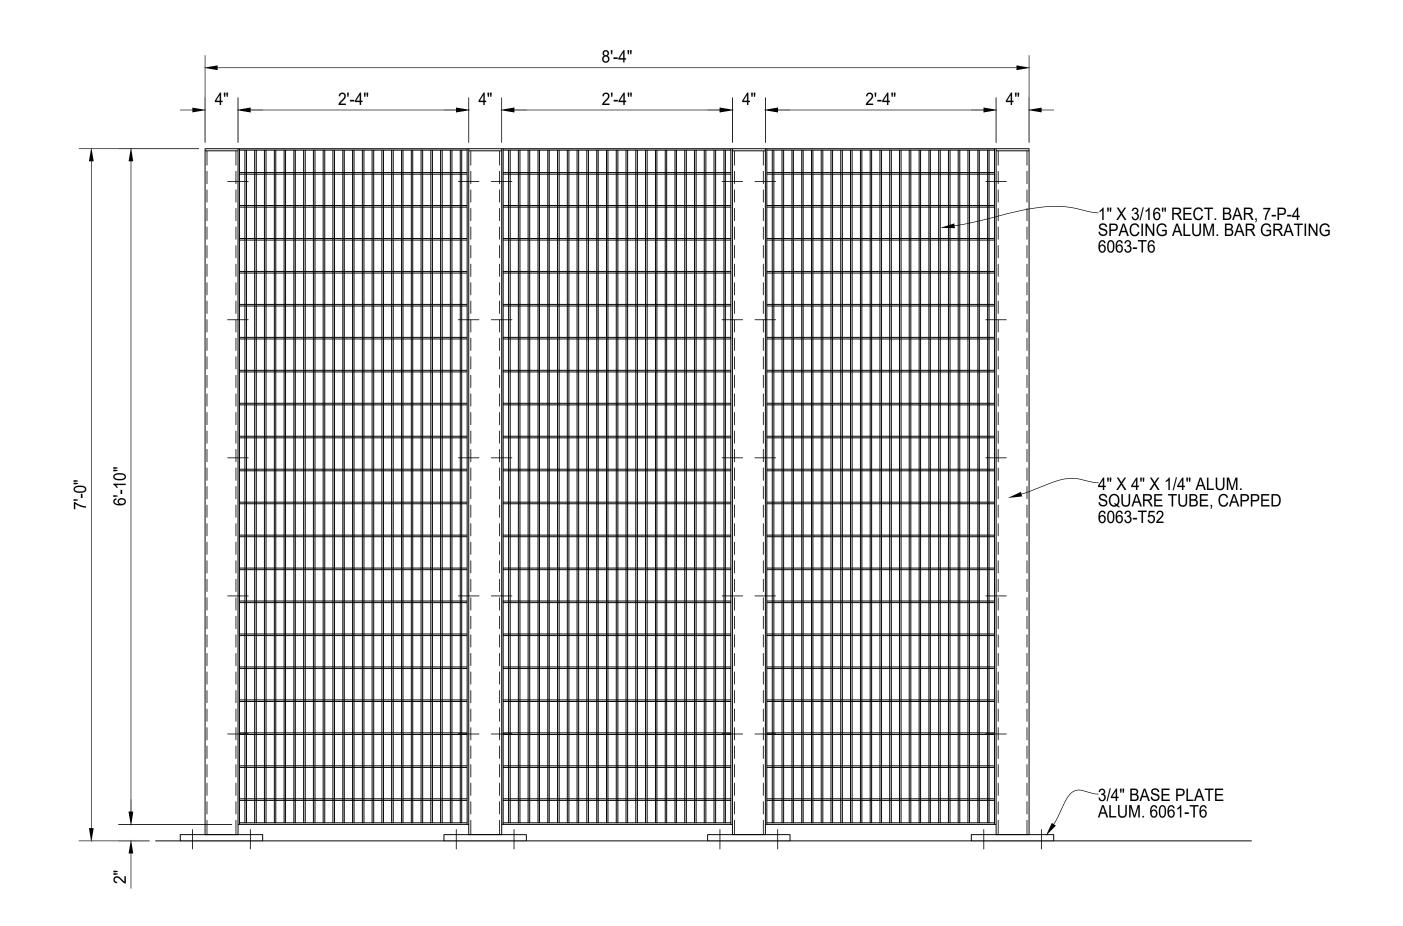

PEDESTRIAN GATE ENTRY - PANEL ELEVATION VIEW

|                      |                                    |        |                      | BILL C | F MATE   | RIALS      |             |            |         |
|----------------------|------------------------------------|--------|----------------------|--------|----------|------------|-------------|------------|---------|
| QTY                  | MK                                 | DESCF  | RIPTION              |        | LENGTH   | NO         | ΓES         |            | FINISH  |
|                      |                                    |        |                      |        |          |            |             |            |         |
|                      |                                    |        |                      |        |          |            |             |            |         |
|                      |                                    |        |                      |        |          |            |             |            |         |
|                      |                                    |        |                      |        |          |            |             |            |         |
|                      |                                    |        |                      |        |          |            |             |            |         |
|                      |                                    |        |                      |        |          |            |             |            |         |
|                      |                                    |        |                      |        |          |            |             |            |         |
|                      |                                    |        |                      |        |          |            |             |            |         |
|                      |                                    |        |                      |        |          |            |             |            |         |
|                      |                                    |        |                      |        |          |            |             |            |         |
|                      |                                    |        |                      |        |          |            |             |            |         |
|                      |                                    |        |                      |        |          |            |             |            |         |
|                      |                                    |        |                      |        |          |            |             |            |         |
|                      |                                    |        |                      |        |          |            |             |            |         |
|                      |                                    |        |                      |        |          |            |             |            |         |
| -                    |                                    |        |                      |        |          |            |             |            |         |
|                      | -                                  |        |                      |        |          |            |             |            |         |
|                      |                                    |        |                      |        |          |            |             |            |         |
|                      |                                    |        |                      |        |          |            |             |            |         |
|                      |                                    |        |                      |        |          |            |             |            |         |
|                      |                                    |        |                      |        |          |            |             |            |         |
|                      |                                    |        |                      |        |          |            |             |            |         |
|                      |                                    |        |                      |        |          |            |             |            |         |
|                      |                                    |        |                      |        |          |            |             |            |         |
|                      |                                    |        |                      |        |          |            |             |            |         |
| •                    | .                                  |        |                      |        |          |            |             |            | •       |
|                      |                                    |        |                      |        |          |            | <u> </u>    |            |         |
|                      |                                    |        | START                | STOP   | ES       | TIMATED    | ACTL        | JAL        | INITIAL |
| CU                   | Τ                                  |        |                      |        |          |            | _           |            |         |
|                      |                                    |        |                      |        |          |            |             |            |         |
| ROI                  | LL                                 |        |                      |        |          |            | 1           |            |         |
|                      |                                    |        |                      |        |          |            |             |            |         |
| WE                   | LD                                 |        |                      |        |          |            |             |            |         |
|                      |                                    |        |                      |        |          |            |             |            |         |
| GRI                  | IND                                |        |                      |        | <u> </u> |            |             |            |         |
|                      |                                    |        |                      |        |          |            |             |            |         |
| OTH                  | HER                                |        |                      |        |          |            |             |            |         |
| _                    |                                    | _      |                      |        |          |            |             |            |         |
| ОТІ                  | HER                                |        |                      |        |          |            |             |            |         |
| <u> </u>             | \                                  |        |                      |        |          |            | 1           |            |         |
| TO-                  | T A !                              |        |                      |        |          |            |             |            |         |
| TO<br>REV            | TAL<br>DESCR                       | IPTION |                      |        | .        |            |             |            | DATE    |
|                      |                                    |        |                      |        |          |            |             |            |         |
|                      |                                    |        |                      |        |          |            |             |            |         |
| 10000                |                                    |        |                      |        |          |            |             |            |         |
|                      |                                    |        |                      |        |          | ~          | ~           | FAS        |         |
|                      |                                    |        | attizatintintintinto |        |          | 7/1        | The same of |            | P .     |
|                      |                                    |        |                      |        |          | A          |             |            |         |
|                      |                                    |        |                      |        |          |            | -           | -          |         |
|                      |                                    | _      | _   _                |        | -        | -11        |             |            |         |
|                      |                                    | 6      | ЭЦП                  |        | ol-      | $\dashv$ I |             |            |         |
|                      |                                    |        |                      | OTD! A |          | A T.       |             | 11/        |         |
|                      |                                    |        | PEDES                |        |          |            |             | <b>〈</b> Y |         |
|                      |                                    |        |                      | R GRA  |          |            |             |            |         |
|                      |                                    |        |                      | LEVAT  |          |            |             |            |         |
|                      |                                    |        | <b>FINISH</b>        | I TO B |          | TEF        | NAINIE      | =D         |         |
|                      |                                    |        |                      |        |          | _ '        | ZIVIII NL   |            |         |
| AMER<br>PROJ<br>RFFF | RICAN FEN<br>ECT #:<br>RENCE<br>t: | NCE .  |                      |        | CLIENT   |            |             |            |         |