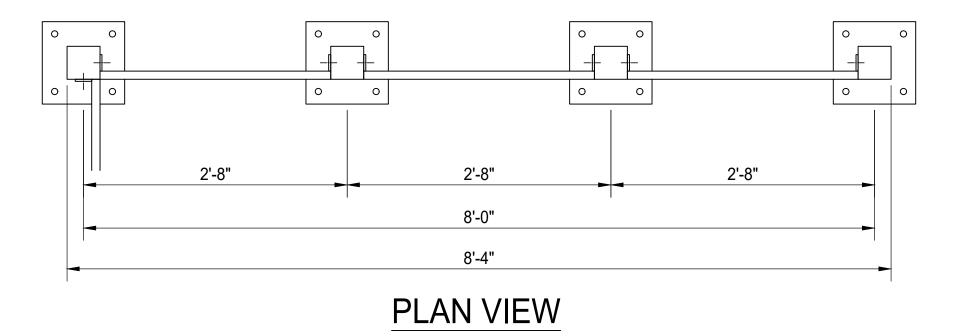

PEDESTRIAN GATE ENTRY - PANEL ELEVATION VIEW

|                      |                                    |        |                      | BILL C | F MATE   | RIALS      |             |            |         |
|----------------------|------------------------------------|--------|----------------------|--------|----------|------------|-------------|------------|---------|
| QTY                  | MK                                 | DESCF  | RIPTION              |        | LENGTH   | NO         | ΓES         |            | FINISH  |
|                      |                                    |        |                      |        |          |            |             |            |         |
|                      |                                    |        |                      |        |          |            |             |            |         |
|                      |                                    |        |                      |        |          |            |             |            |         |
|                      |                                    |        |                      |        |          |            |             |            |         |
|                      |                                    |        |                      |        |          |            |             |            |         |
|                      |                                    |        |                      |        |          |            |             |            |         |
|                      |                                    |        |                      |        |          |            |             |            |         |
|                      |                                    |        |                      |        |          |            |             |            |         |
|                      |                                    |        |                      |        |          |            |             |            |         |
|                      |                                    |        |                      |        |          |            |             |            |         |
|                      |                                    |        |                      |        |          |            |             |            |         |
|                      |                                    |        |                      |        |          |            |             |            |         |
|                      |                                    |        |                      |        |          |            |             |            |         |
|                      |                                    |        |                      |        |          |            |             |            |         |
|                      |                                    |        |                      |        |          |            |             |            |         |
| -                    |                                    |        |                      |        |          |            |             |            |         |
|                      | -                                  |        |                      |        |          |            |             |            |         |
|                      |                                    |        |                      |        |          |            |             |            |         |
|                      |                                    |        |                      |        |          |            |             |            |         |
|                      |                                    |        |                      |        |          |            |             |            |         |
|                      |                                    |        |                      |        |          |            |             |            |         |
|                      |                                    |        |                      |        |          |            |             |            |         |
|                      |                                    |        |                      |        |          |            |             |            |         |
|                      |                                    |        |                      |        |          |            |             |            |         |
|                      |                                    |        |                      |        |          |            |             |            |         |
| •                    | .                                  |        |                      |        |          |            |             |            | •       |
|                      |                                    |        |                      |        |          |            | <u> </u>    |            |         |
|                      |                                    |        | START                | STOP   | ES       | TIMATED    | ACTL        | JAL        | INITIAL |
| CU                   | Τ                                  |        |                      |        |          |            | _           |            |         |
|                      |                                    |        |                      |        |          |            |             |            |         |
| ROI                  | LL                                 |        |                      |        |          |            | 1           |            |         |
|                      |                                    |        |                      |        |          |            |             |            |         |
| WE                   | LD                                 |        |                      |        |          |            |             |            |         |
|                      |                                    |        |                      |        |          |            |             |            |         |
| GRI                  | IND                                |        |                      |        | <u> </u> |            |             |            |         |
|                      |                                    |        |                      |        |          |            |             |            |         |
| OTH                  | HER                                |        |                      |        |          |            |             |            |         |
| _                    |                                    | _      |                      |        |          |            |             |            |         |
| ОТІ                  | HER                                |        |                      |        |          |            |             |            |         |
| <u> </u>             | \                                  |        |                      |        |          |            | 1           |            |         |
| TO-                  | T A !                              |        |                      |        |          |            |             |            |         |
| TO<br>REV            | TAL<br>DESCR                       | IPTION |                      |        | .        |            |             |            | DATE    |
|                      |                                    |        |                      |        |          |            |             |            |         |
|                      |                                    |        |                      |        |          |            |             |            |         |
| 10000                |                                    |        |                      |        |          |            |             |            |         |
|                      |                                    |        |                      |        |          | ~          | ~           | FAS        |         |
|                      |                                    |        | attizatintintintinto |        |          | 7/1        | The same of |            | P .     |
|                      |                                    |        |                      |        |          | A          |             |            |         |
|                      |                                    |        |                      |        |          |            | -           | -          |         |
|                      |                                    | _      | _   _                |        | -        | -11        |             |            |         |
|                      |                                    | 6      | ЭЦП                  |        | ol-      | $\dashv$ I |             |            |         |
|                      |                                    |        |                      | OTD! A |          | A T.       |             | 11/        |         |
|                      |                                    |        | PEDES                |        |          |            |             | <b>〈</b> Y |         |
|                      |                                    |        |                      | R GRA  |          |            |             |            |         |
|                      |                                    |        |                      | LEVAT  |          |            |             |            |         |
|                      |                                    |        | <b>FINISH</b>        | I TO B |          | TEF        | NAINIE      | =D         |         |
|                      |                                    |        |                      |        |          | _ '        | ZIVIII NL   |            |         |
| AMER<br>PROJ<br>RFFF | RICAN FEN<br>ECT #:<br>RENCE<br>t: | NCE .  |                      |        | CLIENT   |            |             |            |         |