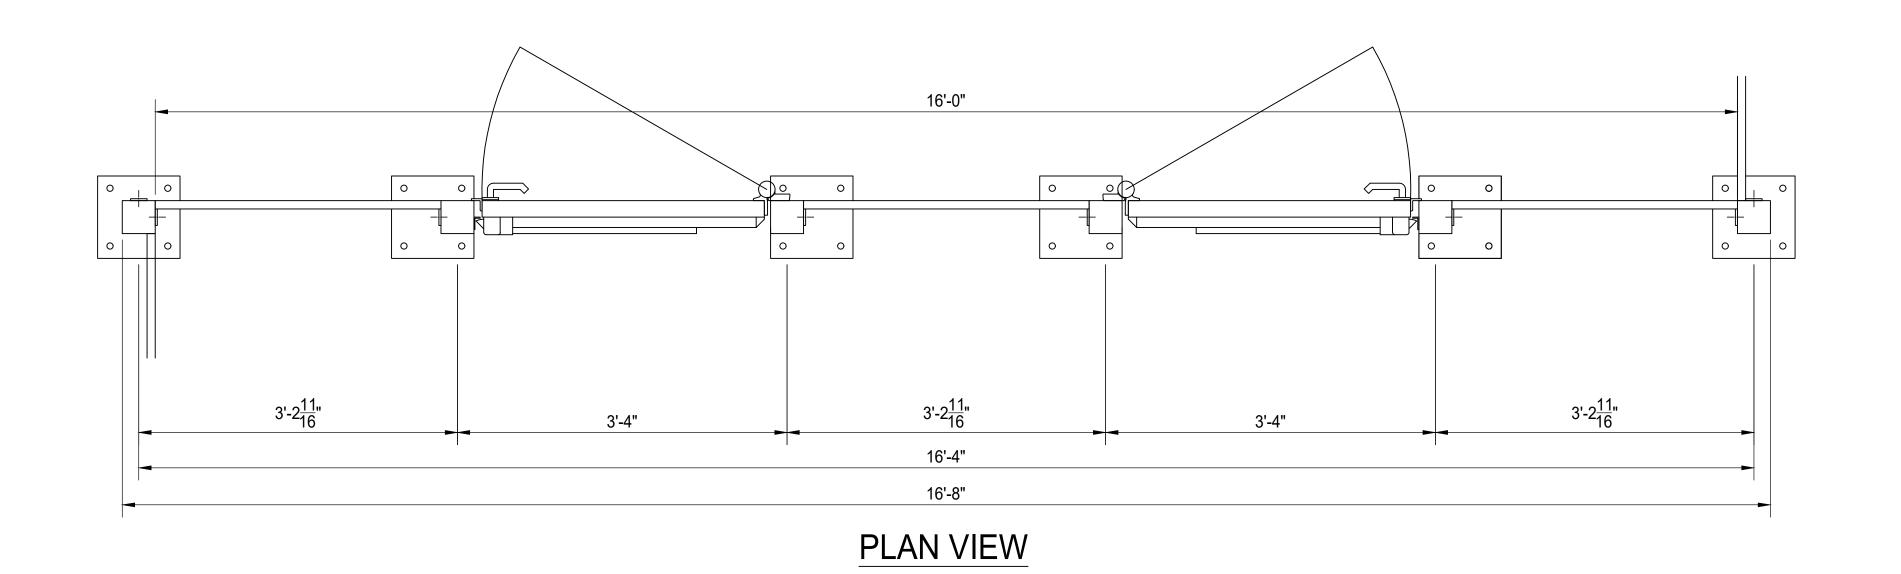

## PEDESTRIAN GATE ENTRY - BACK OF GATE ELEVATION VIEW

SEE SHEET 06 FOR GATE HARDWARE DETAILS. LATCH HANDLE TO BE 42" ABOVE GRADE.

| QTY MK              | DESCRIPTION       |                            | NGTH                                          | NOTES        | FINISH     |
|---------------------|-------------------|----------------------------|-----------------------------------------------|--------------|------------|
|                     |                   |                            |                                               |              |            |
|                     |                   |                            |                                               |              |            |
|                     |                   |                            |                                               |              |            |
|                     |                   |                            |                                               |              |            |
|                     |                   |                            |                                               |              |            |
|                     |                   |                            |                                               |              |            |
|                     |                   |                            |                                               |              |            |
|                     |                   |                            |                                               |              |            |
|                     |                   |                            |                                               |              |            |
|                     |                   |                            |                                               |              |            |
|                     |                   |                            |                                               |              |            |
|                     |                   |                            |                                               |              |            |
|                     |                   |                            |                                               |              |            |
|                     |                   |                            |                                               |              |            |
|                     |                   |                            |                                               |              |            |
|                     |                   |                            |                                               |              |            |
|                     |                   |                            |                                               |              |            |
|                     |                   |                            |                                               |              |            |
|                     |                   |                            |                                               |              |            |
|                     |                   |                            |                                               |              |            |
|                     |                   |                            |                                               |              |            |
|                     |                   |                            |                                               |              |            |
|                     |                   |                            |                                               |              |            |
|                     |                   |                            |                                               |              |            |
|                     |                   |                            |                                               |              |            |
|                     |                   |                            |                                               |              |            |
|                     |                   |                            |                                               |              |            |
|                     |                   | 1                          | 1                                             |              |            |
|                     | START             | STOP                       | ESTIMAT                                       | ED ACTUAL    | INITIALS   |
| CUT                 |                   |                            |                                               |              |            |
|                     |                   |                            |                                               |              |            |
| ROLL                |                   |                            |                                               |              |            |
| INOLL               |                   |                            |                                               |              |            |
|                     |                   |                            |                                               |              |            |
| WELD                |                   |                            | <u>  .                                   </u> |              |            |
|                     |                   |                            |                                               |              |            |
| GRIND               |                   |                            | <u> </u> .                                    |              |            |
|                     |                   |                            |                                               |              |            |
| OTHER               |                   |                            |                                               |              |            |
|                     |                   |                            |                                               |              |            |
| OTHER               |                   |                            |                                               |              |            |
| VIIILI\             |                   |                            | •                                             |              |            |
|                     |                   |                            |                                               |              |            |
| TOTAL<br>REV DESCRI | <br>PTION         | <u> </u>                   |                                               |              | DATE       |
|                     |                   | -                          |                                               | _            |            |
| -                   |                   |                            |                                               |              | ·          |
|                     |                   |                            |                                               |              |            |
|                     |                   |                            |                                               |              |            |
|                     |                   |                            | 7                                             | A -          | The second |
|                     |                   | <u> </u>                   |                                               | -            |            |
|                     |                   |                            |                                               |              |            |
|                     |                   |                            |                                               |              |            |
|                     |                   |                            |                                               |              |            |
|                     |                   |                            |                                               |              |            |
| P                   | aln               | <b>n</b> S                 | H                                             | ΙΕΙ          |            |
|                     |                   |                            | H<br>GATE                                     | IEI<br>ENTRY |            |
| P                   | PEDE              | STRIAN                     |                                               | E ENTRY      |            |
| P                   | PEDE:<br>BAI      | STRIAN<br>R GRAE           | ING I                                         | NFILL        |            |
| P                   | PEDE:<br>BAI<br>E | STRIAN<br>R GRAD<br>LEVATI | ON VI                                         | NFILL        |            |