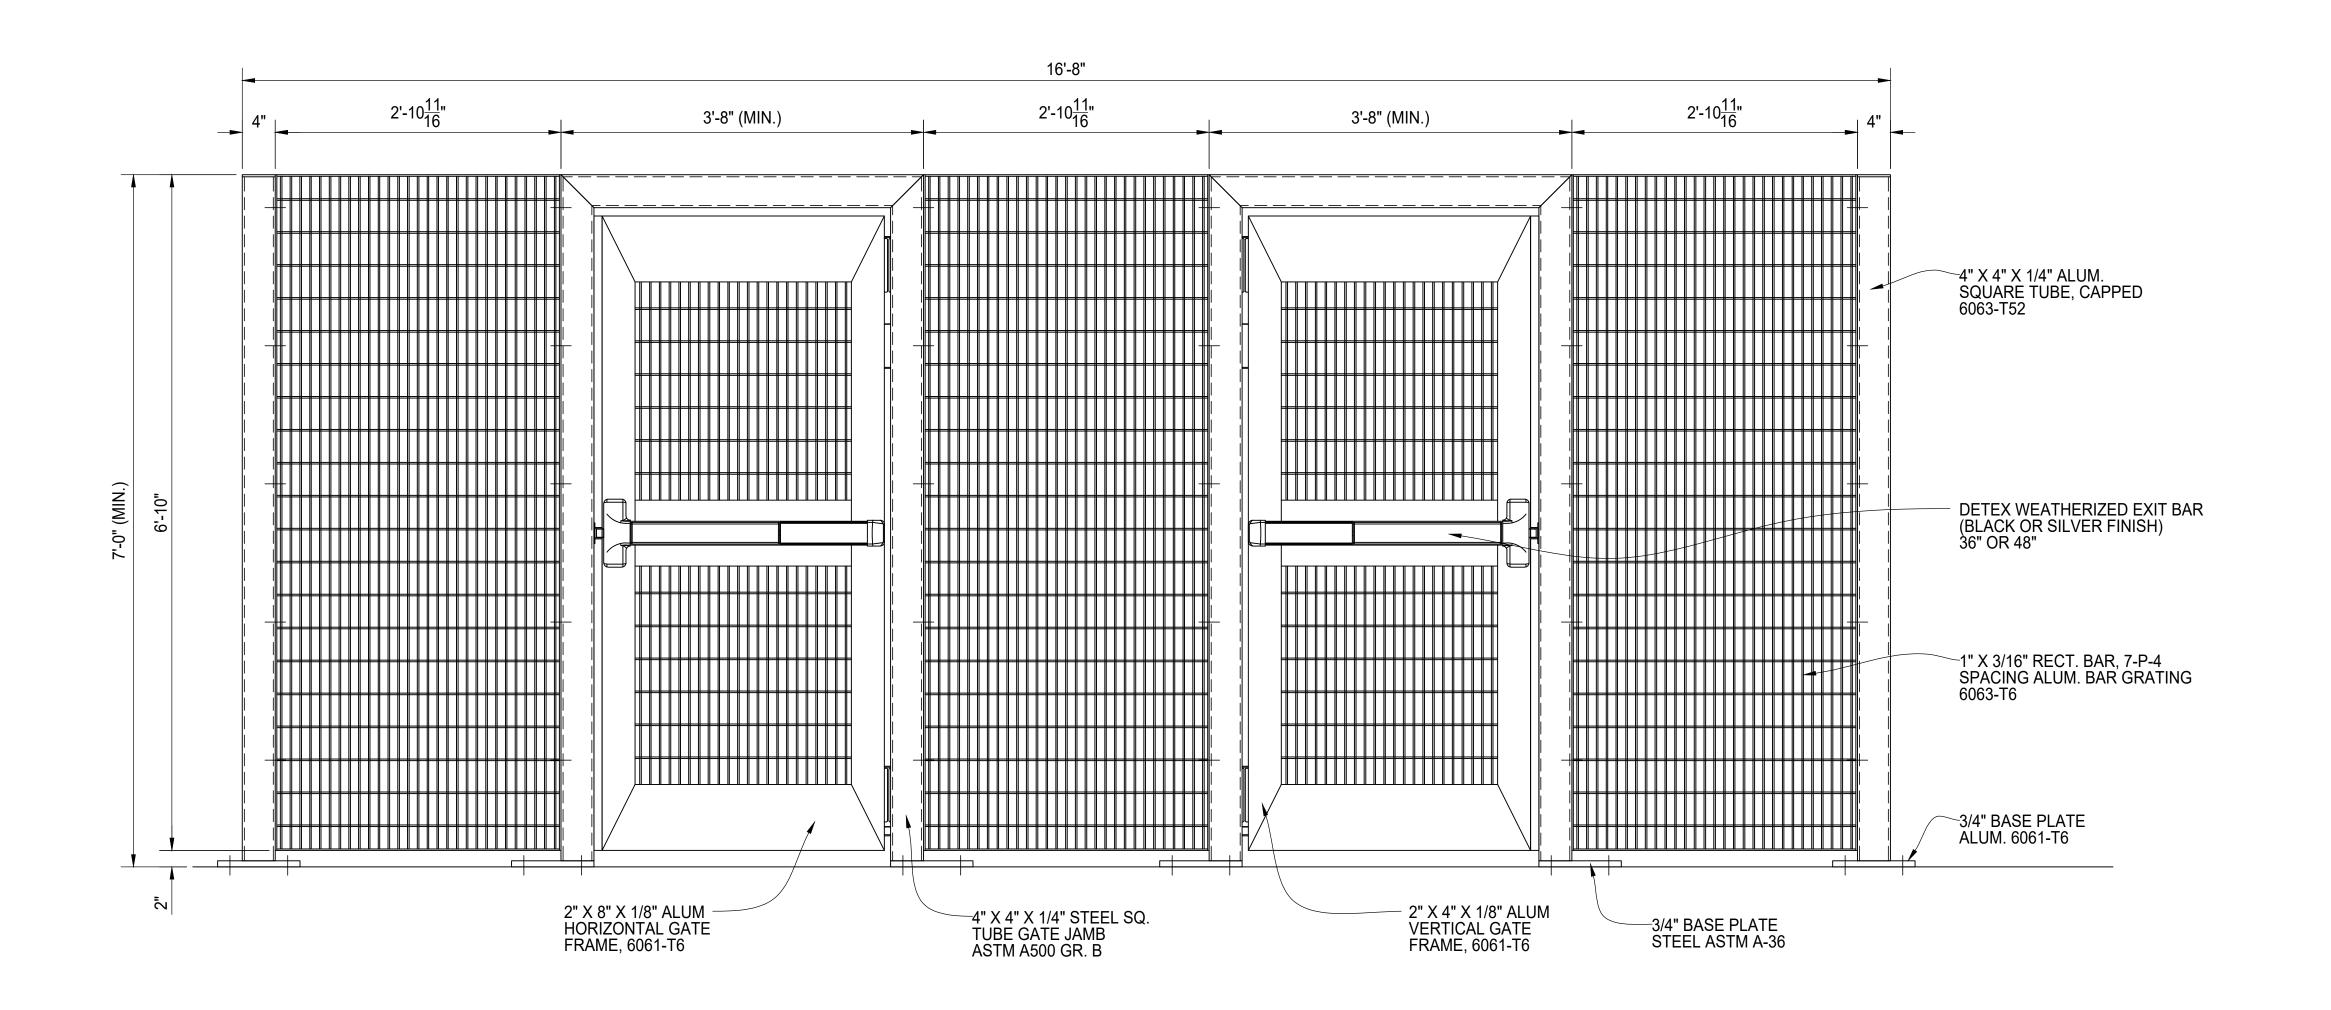

## PEDESTRIAN GATE ENTRY - BACK OF GATE ELEVATION VIEW

SEE SHEET 06 FOR GATE HARDWARE DETAILS. LATCH HANDLE TO BE 42" ABOVE GRADE.

| QTY MK              | DESCRIPTION       |                            | NGTH                                          | NOTES        | FINISH     |
|---------------------|-------------------|----------------------------|-----------------------------------------------|--------------|------------|
|                     |                   |                            |                                               |              |            |
|                     |                   |                            |                                               |              |            |
|                     |                   |                            |                                               |              |            |
|                     |                   |                            |                                               |              |            |
|                     |                   |                            |                                               |              |            |
|                     |                   |                            |                                               |              |            |
|                     |                   |                            |                                               |              |            |
|                     |                   |                            |                                               |              |            |
|                     |                   |                            |                                               |              |            |
|                     |                   |                            |                                               |              |            |
|                     |                   |                            |                                               |              |            |
|                     |                   |                            |                                               |              |            |
|                     |                   |                            |                                               |              |            |
|                     |                   |                            |                                               |              |            |
|                     |                   |                            |                                               |              |            |
|                     |                   |                            |                                               |              |            |
|                     |                   |                            |                                               |              |            |
|                     |                   |                            |                                               |              |            |
|                     |                   |                            |                                               |              |            |
|                     |                   |                            |                                               |              |            |
|                     |                   |                            |                                               |              |            |
|                     |                   |                            |                                               |              |            |
|                     |                   |                            |                                               |              |            |
|                     |                   |                            |                                               |              |            |
|                     |                   |                            |                                               |              |            |
|                     |                   |                            |                                               |              |            |
|                     |                   |                            |                                               |              |            |
|                     |                   | 1                          | 1                                             |              |            |
|                     | START             | STOP                       | ESTIMAT                                       | ED ACTUAL    | INITIALS   |
| CUT                 |                   |                            |                                               |              |            |
|                     |                   |                            |                                               |              |            |
| ROLL                |                   |                            |                                               |              |            |
| INOLL               |                   |                            |                                               |              |            |
|                     |                   |                            |                                               |              |            |
| WELD                |                   |                            | <u>  .                                   </u> |              |            |
|                     |                   |                            |                                               |              |            |
| GRIND               |                   |                            | <u> </u> .                                    |              |            |
|                     |                   |                            |                                               |              |            |
| OTHER               |                   |                            |                                               |              |            |
|                     |                   |                            |                                               |              |            |
| OTHER               |                   |                            |                                               |              |            |
| VIIILI\             |                   |                            | •                                             |              |            |
|                     |                   |                            |                                               |              |            |
| TOTAL<br>REV DESCRI | <br>PTION         | <u> </u>                   |                                               |              | DATE       |
|                     |                   | -                          |                                               | _            |            |
| -                   |                   |                            |                                               |              | ·          |
|                     |                   |                            |                                               |              |            |
|                     |                   |                            |                                               |              |            |
|                     |                   |                            | 7                                             | A -          | The second |
|                     |                   | <u> </u>                   |                                               | -            |            |
|                     |                   |                            |                                               |              |            |
|                     |                   |                            |                                               |              |            |
|                     |                   |                            |                                               |              |            |
|                     |                   |                            |                                               |              |            |
| P                   | aln               | <b>n</b> S                 | H                                             | ΙΕΙ          |            |
|                     |                   |                            | H<br>GATE                                     | IEI<br>ENTRY |            |
| P                   | PEDE              | STRIAN                     |                                               | E ENTRY      |            |
| P                   | PEDE:<br>BAI      | STRIAN<br>R GRAE           | ING I                                         | NFILL        |            |
| P                   | PEDE:<br>BAI<br>E | STRIAN<br>R GRAD<br>LEVATI | ON VI                                         | NFILL        |            |