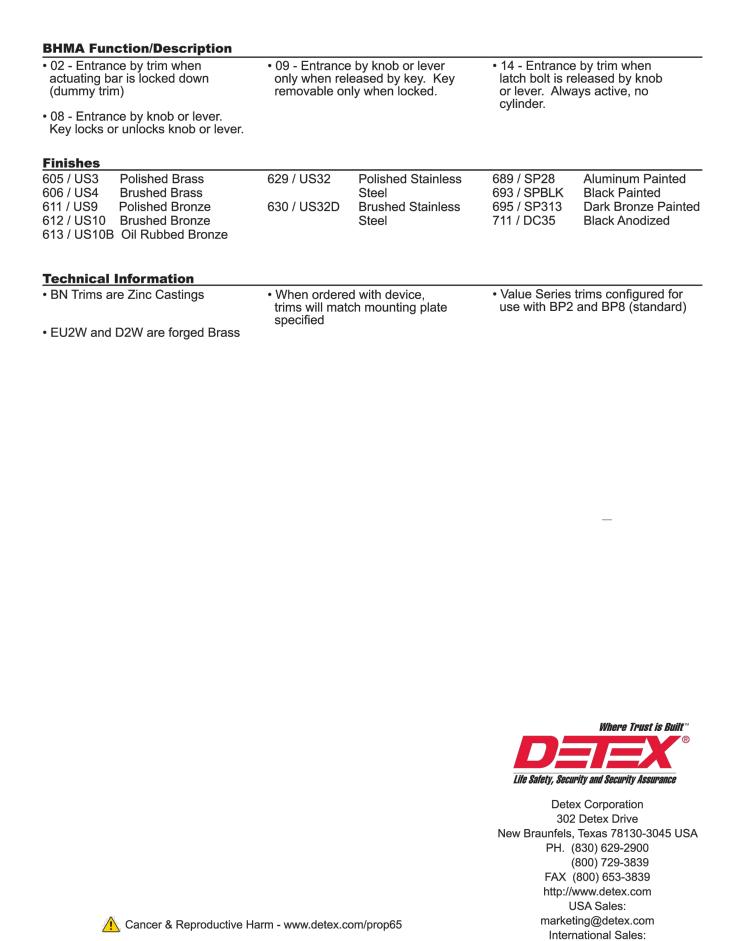

## **ULTRA HEAVY DUTY** 180° HYDRAULIC GATE **CLOSER AND HINGE** FOR GATES UP TO 440 LBS

I tem No. MAMMOTH-HD-

This heavy-duty gate closer and hinge-in-one is the heaviest gates. The combination of the hydraulically damped Mammoth with the powerful self-closing Raptor hinge is the perfect solution for closing gates weighing up to 440 lbs and 6-1 /2 ft. wide. Both hinges are equipped with double bearings for extremely smooth functioning. The Active Thermal System guarantees a constant closing speed, una hinge is included.

## SPECIFICATIONS

Speci

1 80° self-closing double bearing hinge with adjustable closing Robust yet stylish design with high quality components Weatherproof aluminum housing designed for exterior use Consistent closing speed thanks to patented hydraulic damping ADA compliant (< 5 lbs; max 32 Nm) from gate widths of 4.4ft.

or more Vandal and tamper proof For left and right handed gates

Fast and easy installation with Quick-Fix

Available in following RAL-colors https://www.locinoxusa.com/gate-closers/new-fit/ultra

oser-and-mammoth--hd--?returnurl=%2fgate-closers%2fnew-fit... 1/2