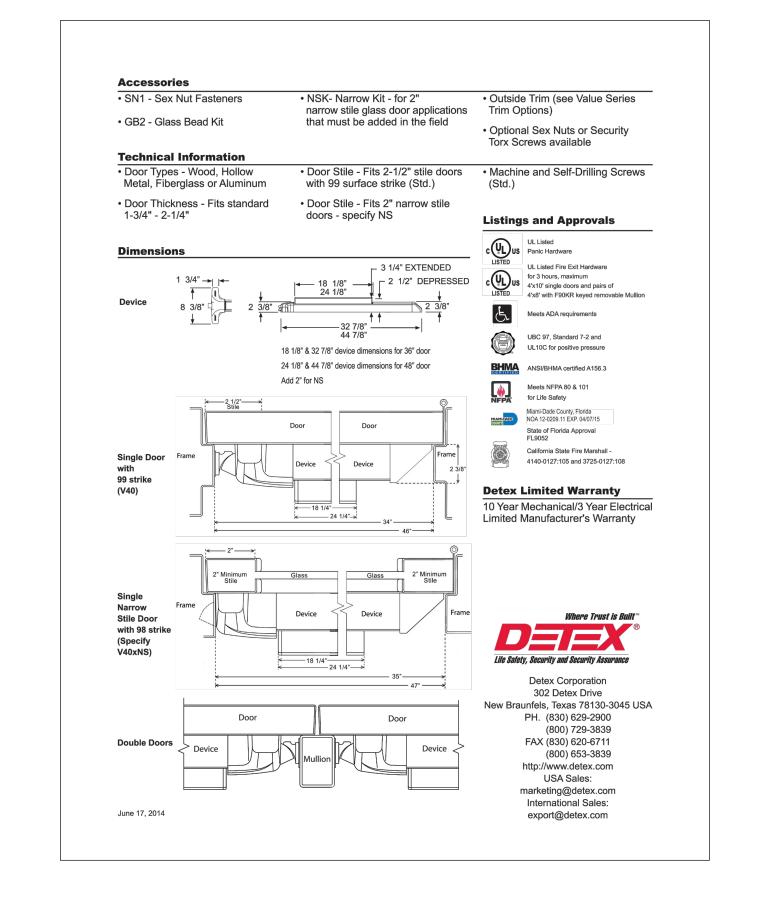

PEDESTRIAN GATE ENTRY - PLAN VIEW

## PEDESTRIAN GATE ENTRY - FRONT OF GATE ELEVATION VIEW

SEE SHEET 06 FOR GATE HARDWARE DETAILS. LATCH HANDLE TO BE 42" ABOVE GRADE.

| QTY                      | MK                  | DESCI  | RIPTION |                           |                           | MATERIALS<br>NGTH    | NOTE                 | S            | FINISH    |
|--------------------------|---------------------|--------|---------|---------------------------|---------------------------|----------------------|----------------------|--------------|-----------|
|                          | -                   |        |         |                           |                           |                      |                      |              |           |
|                          |                     |        |         |                           |                           |                      |                      |              |           |
|                          |                     |        |         |                           |                           |                      |                      |              |           |
|                          |                     |        |         |                           |                           |                      |                      |              |           |
|                          |                     |        |         |                           |                           |                      |                      |              |           |
|                          |                     |        |         |                           |                           |                      |                      |              |           |
|                          |                     |        |         |                           |                           |                      |                      |              |           |
|                          |                     |        |         |                           |                           |                      |                      |              |           |
|                          |                     |        |         |                           |                           |                      |                      |              |           |
|                          |                     |        |         |                           |                           |                      |                      |              |           |
|                          |                     |        |         |                           |                           |                      |                      |              |           |
|                          |                     |        |         |                           |                           |                      |                      |              |           |
|                          |                     |        |         |                           |                           |                      |                      |              |           |
|                          |                     |        |         |                           |                           |                      |                      |              |           |
|                          |                     |        |         |                           |                           |                      |                      |              |           |
|                          |                     |        |         |                           |                           |                      |                      |              |           |
|                          |                     |        |         |                           |                           |                      |                      |              |           |
|                          |                     |        |         |                           |                           |                      |                      |              |           |
|                          |                     |        |         |                           |                           |                      |                      |              |           |
|                          |                     |        |         |                           |                           |                      |                      |              |           |
|                          |                     |        |         |                           |                           |                      |                      |              |           |
|                          |                     |        |         |                           |                           |                      |                      |              |           |
|                          |                     |        |         |                           |                           |                      |                      |              |           |
|                          |                     |        |         |                           |                           |                      |                      |              |           |
|                          |                     |        |         |                           |                           |                      |                      |              |           |
|                          |                     |        |         |                           |                           |                      |                      |              |           |
|                          |                     |        |         |                           |                           |                      |                      |              |           |
|                          |                     |        |         |                           |                           |                      |                      |              |           |
|                          |                     |        |         |                           |                           |                      |                      |              |           |
|                          |                     |        |         |                           |                           |                      |                      |              |           |
|                          |                     |        |         |                           |                           |                      |                      |              |           |
|                          |                     |        | OTADT   | OTOD                      |                           | FOTIMA               |                      | AOTHAL       | INIITIAI  |
|                          |                     |        | START   | STOP                      |                           | ESTIMAT              | IED                  | ACTUAL       | INITIAL   |
| CU                       | T                   |        |         |                           |                           |                      |                      |              |           |
|                          |                     |        |         |                           |                           |                      |                      |              |           |
| RO                       | LL                  |        |         |                           |                           |                      |                      |              |           |
|                          |                     |        |         |                           |                           |                      |                      |              |           |
| ۸/⊏                      | ELD                 |        |         |                           |                           |                      |                      |              |           |
| ٧L                       | LU                  |        |         |                           |                           |                      |                      |              |           |
|                          |                     |        |         |                           |                           |                      |                      |              |           |
| 3R                       | IND                 |        |         |                           |                           |                      |                      |              |           |
|                          |                     |        |         |                           |                           |                      |                      |              |           |
| \_                       | LIED                |        |         |                           |                           |                      |                      |              |           |
| 1                        | HER                 |        |         |                           |                           |                      |                      |              |           |
|                          |                     |        |         |                           |                           |                      |                      |              |           |
| T                        | HER                 |        |         |                           |                           |                      |                      |              |           |
|                          |                     |        |         |                           |                           |                      |                      |              |           |
| · _ ·                    | Т/                  |        |         |                           |                           |                      |                      |              |           |
|                          | TAL<br>DESCR        | IPTION |         |                           |                           | ·                    |                      |              | DATE      |
|                          |                     |        |         |                           |                           |                      |                      |              |           |
|                          |                     |        |         |                           |                           |                      |                      |              |           |
|                          |                     |        |         |                           |                           |                      |                      |              |           |
|                          | general properties  |        |         |                           | 2007/2009<br>2008/21H1300 |                      | on least to the last | - P          |           |
|                          |                     |        |         |                           |                           |                      | 4 /                  |              | · _       |
|                          |                     |        |         | ani isa kapadaya (padaga) |                           |                      | 4                    |              | P I       |
|                          |                     |        |         |                           |                           |                      |                      |              | A         |
|                          |                     |        |         |                           |                           |                      |                      |              |           |
|                          |                     |        | 1       |                           |                           |                      |                      | _            |           |
|                          |                     | )=     |         | 7                         | 7                         | _                    |                      | _            |           |
| ľ                        |                     | C      | 111     |                           | J                         |                      |                      | <u></u> _    | _  _      |
|                          |                     |        | PEDE    | STRIAI                    | _<br>                     | GAT                  | =<br>= F             | NTRY         |           |
|                          |                     |        |         | R GRA                     |                           |                      |                      |              |           |
|                          |                     |        |         |                           |                           |                      |                      |              |           |
|                          |                     |        |         | LEVAT                     |                           |                      |                      |              |           |
|                          |                     |        | FINISH  | IIOB                      | É                         | DETE                 | -R                   | MINED        |           |
| MEI<br>RO                | RICAN FE<br>JECT #: | NCE .  |         |                           |                           | CLIENT<br>PROJECT #: |                      |              |           |
| EFE<br>OB #<br>HKI<br>Y: | RENCE<br>#:         |        |         | ALE: 1 1/2" = 1           | <br>1'_∩                  | " DRAWN PB           | DATE:                | 07/25/2023 F | REV SHEET |
| -                        |                     |        |         |                           | . u                       | 1 2 2 1 1 1          |                      |              | _ i       |

## PEDESTRIAN GATE ENTRY - BACK OF GATE ELEVATION VIEW

SEE SHEET 06 FOR GATE HARDWARE DETAILS. LATCH HANDLE TO BE 42" ABOVE GRADE.

|                                              |                                   |        |         | BILL C          | F MATERIAL      | _S        |            |                 |
|----------------------------------------------|-----------------------------------|--------|---------|-----------------|-----------------|-----------|------------|-----------------|
| QTY                                          | MK                                | DESCF  | RIPTION |                 | LENGTH          | NOTE      | S          | FINISH          |
|                                              |                                   |        |         |                 |                 |           |            |                 |
|                                              |                                   |        |         |                 |                 |           |            |                 |
|                                              |                                   |        |         |                 |                 |           |            |                 |
|                                              |                                   |        |         |                 |                 |           |            |                 |
|                                              |                                   |        |         |                 |                 |           |            |                 |
|                                              |                                   |        |         |                 |                 |           |            |                 |
|                                              |                                   |        |         |                 |                 |           |            |                 |
|                                              |                                   |        |         |                 |                 |           |            |                 |
|                                              |                                   |        |         |                 |                 |           |            |                 |
|                                              |                                   |        |         |                 |                 |           |            |                 |
|                                              |                                   |        |         |                 |                 |           |            |                 |
|                                              |                                   |        |         |                 |                 |           |            |                 |
|                                              |                                   |        |         |                 |                 |           |            |                 |
|                                              |                                   |        |         |                 |                 |           |            |                 |
|                                              |                                   |        |         |                 |                 |           |            |                 |
|                                              |                                   |        |         |                 |                 |           |            |                 |
|                                              |                                   |        | _       |                 |                 |           | _          |                 |
|                                              |                                   |        |         |                 |                 |           |            |                 |
|                                              |                                   |        |         |                 |                 |           |            |                 |
|                                              |                                   |        |         |                 |                 |           |            |                 |
|                                              | _                                 |        |         |                 |                 |           |            |                 |
|                                              |                                   |        |         |                 |                 |           |            |                 |
|                                              |                                   |        |         |                 |                 |           |            |                 |
|                                              |                                   |        |         |                 |                 |           |            |                 |
|                                              |                                   |        |         |                 |                 |           |            |                 |
|                                              | 1.                                |        |         |                 |                 |           |            | <br>            |
| -                                            |                                   |        |         | -               | -               |           |            | ,               |
|                                              |                                   |        | CTADT   | CTOD            | FOTIMA          | TED       | ACTUAL     | INUTIAL C       |
|                                              | _                                 |        | START   | STOP            | ESTIMA          | (IED      | ACTUAL     | INITIALS        |
| CU                                           | <u> </u>                          |        |         |                 |                 |           |            |                 |
|                                              |                                   |        |         |                 |                 |           |            |                 |
| ROI                                          | LL                                |        |         |                 |                 |           |            |                 |
|                                              |                                   |        |         |                 |                 |           |            |                 |
| WE                                           | LD                                |        |         |                 |                 |           |            |                 |
|                                              |                                   |        |         |                 |                 |           |            |                 |
| GRI                                          | ND                                |        |         |                 |                 |           |            |                 |
|                                              |                                   |        |         |                 |                 |           |            |                 |
| ОТІ                                          | JED                               |        |         |                 |                 |           |            |                 |
| 011                                          | HER                               |        |         |                 | <u> </u>        |           |            |                 |
|                                              | _                                 |        |         |                 |                 |           |            |                 |
| OTH                                          | HER                               |        | _       |                 |                 |           |            |                 |
|                                              |                                   |        |         |                 |                 |           |            |                 |
| TO                                           | Γ <mark>AL</mark><br>DESCRI       | IDTION |         |                 |                 |           |            | DATE            |
|                                              |                                   | IT HUN |         |                 |                 |           |            | DATE .          |
|                                              |                                   |        |         |                 |                 |           | _          |                 |
|                                              |                                   |        |         |                 |                 |           |            |                 |
| Link                                         |                                   |        |         |                 |                 |           | _ P        |                 |
|                                              |                                   |        |         |                 |                 | 1         |            |                 |
|                                              |                                   |        |         |                 |                 |           |            |                 |
|                                              |                                   |        |         |                 |                 | <b>\</b>  | 1 100      |                 |
|                                              |                                   |        |         |                 |                 |           |            |                 |
|                                              |                                   | )=     | эІп     |                 |                 | П         |            |                 |
| I.                                           |                                   | C      | 3(1)    |                 | וכ              | Ш         |            |                 |
|                                              |                                   |        | PEDE!   | STRIA           | N GAT           | FF        | NTRY       |                 |
|                                              |                                   |        |         |                 |                 |           |            |                 |
| I                                            |                                   |        | RΛI     | $B \subset D v$ | DIVICE -        |           | -          |                 |
|                                              |                                   |        |         | R GRA           |                 |           |            |                 |
|                                              |                                   |        | Е       | LEVA            | TION V          | ΊΕ\       | V          |                 |
| AMFP                                         | CICAN FE                          | NCF    | Е       | LEVA            | TION V<br>E DET | ΊΕ\       |            |                 |
| AMER<br>PROJ<br>REFE<br>JOB #<br>CHKD<br>BY: | RICAN FEN<br>ECT #:<br>RENCE<br>: | NCE .  | FINISH  | LEVAT<br>I TO B | TION V          | IEV<br>ER | W<br>MINED | REV . SHEET# 03 |

PEDESTRIAN GATE ENTRY - PANEL ELEVATION VIEW

| CUT                                                                            | QTY MK DES                                          | CRIPTION      | L      | ENGTH                   | NOTES       |          | FINISH |
|--------------------------------------------------------------------------------|-----------------------------------------------------|---------------|--------|-------------------------|-------------|----------|--------|
| START STOP ESTIMATED ACTUAL INITI. CUT  ROLL  WELD  GRIND  OTHER  OTHER  TOTAL |                                                     |               |        |                         |             |          |        |
| START STOP ESTIMATED ACTUAL INITI. CUT  ROLL  WELD  GRIND  OTHER  OTHER  TOTAL |                                                     |               |        |                         |             |          |        |
| START STOP ESTIMATED ACTUAL INITI. CUT  ROLL  WELD  GRIND  OTHER  OTHER  TOTAL |                                                     |               |        |                         |             |          |        |
| START STOP ESTIMATED ACTUAL INITI. CUT  ROLL  WELD  GRIND  OTHER  OTHER  TOTAL |                                                     |               |        |                         |             |          |        |
| START STOP ESTIMATED ACTUAL INITI. CUT  ROLL  WELD  GRIND  OTHER  OTHER  TOTAL |                                                     |               |        |                         |             |          |        |
| START STOP ESTIMATED ACTUAL INITI. CUT  ROLL  WELD  GRIND  OTHER  OTHER  TOTAL |                                                     |               |        |                         |             |          |        |
| START STOP ESTIMATED ACTUAL INITI. CUT  ROLL  WELD  GRIND  OTHER  OTHER  TOTAL |                                                     |               |        |                         |             |          |        |
| START STOP ESTIMATED ACTUAL INITI. CUT  ROLL  WELD  GRIND  OTHER  OTHER  TOTAL |                                                     |               |        |                         |             |          |        |
| START STOP ESTIMATED ACTUAL INITI. CUT  ROLL  WELD  GRIND  OTHER  OTHER  TOTAL |                                                     |               |        |                         |             |          |        |
| START STOP ESTIMATED ACTUAL INITI. CUT  ROLL  WELD  GRIND  OTHER  OTHER  TOTAL |                                                     |               |        |                         |             |          |        |
| START STOP ESTIMATED ACTUAL INITI. CUT  ROLL  WELD  GRIND  OTHER  OTHER  TOTAL |                                                     |               |        |                         |             |          |        |
| START STOP ESTIMATED ACTUAL INITI. CUT  ROLL  WELD  GRIND  OTHER  OTHER  TOTAL |                                                     |               |        |                         |             |          |        |
| START STOP ESTIMATED ACTUAL INITI. CUT  ROLL  WELD  GRIND  OTHER  OTHER  TOTAL |                                                     |               |        |                         |             |          |        |
| START STOP ESTIMATED ACTUAL INITI. CUT  ROLL  WELD  GRIND  OTHER  OTHER  TOTAL |                                                     |               |        |                         |             |          |        |
| START STOP ESTIMATED ACTUAL INITI. CUT  ROLL  WELD  GRIND  OTHER  OTHER  TOTAL |                                                     |               |        |                         |             |          |        |
| START STOP ESTIMATED ACTUAL INITI. CUT  ROLL  WELD  GRIND  OTHER  OTHER  TOTAL |                                                     |               |        |                         |             |          |        |
| START STOP ESTIMATED ACTUAL INITI. CUT  ROLL  WELD  GRIND  OTHER  OTHER  TOTAL |                                                     |               |        |                         |             |          |        |
| START STOP ESTIMATED ACTUAL INITI. CUT  ROLL  WELD  GRIND  OTHER  OTHER  TOTAL |                                                     |               |        |                         |             |          |        |
| CUT                                                                            |                                                     |               | 1.     |                         |             |          |        |
| ROLL                                                                           |                                                     | START         | STOP   | ESTIMA                  | TED         | ACTUAL   | INITI  |
| WELD                                                                           | CUT                                                 |               |        |                         |             |          |        |
| WELD                                                                           |                                                     |               |        |                         |             |          |        |
| WELD                                                                           | ROLL                                                |               |        |                         |             |          |        |
| GRIND                                                                          | ITOLL                                               |               |        |                         |             |          |        |
| OTHER                                                                          | WELD                                                |               |        |                         |             |          |        |
| OTHER                                                                          | GRIND                                               |               |        |                         |             |          |        |
| OTHER . TOTAL .                                                                | OI VII VID                                          |               |        | <u> </u>                |             |          |        |
| TOTAL .                                                                        | OTHER                                               |               |        |                         |             |          |        |
| TOTAL .                                                                        | OTHER                                               |               |        |                         |             |          |        |
|                                                                                |                                                     |               |        |                         |             |          |        |
| DATE                                                                           |                                                     | <u> </u><br>N |        | ].                      |             |          | DATE   |
|                                                                                |                                                     |               |        |                         |             |          |        |
| · ·                                                                            |                                                     |               |        |                         |             |          |        |
|                                                                                |                                                     |               |        |                         |             |          |        |
|                                                                                |                                                     |               |        | -                       | A           |          | 1      |
|                                                                                |                                                     |               |        |                         | -           | -        |        |
|                                                                                |                                                     |               |        |                         | <b>****</b> | THE INCH |        |
|                                                                                | F-12                                                |               |        |                         |             |          |        |
|                                                                                |                                                     |               |        | 1-                      |             | _        |        |
|                                                                                |                                                     |               |        | /                       |             | L        | I .    |
|                                                                                |                                                     |               |        |                         |             | NTDV     |        |
| PEDESTRIAN GATE ENTRY                                                          | P                                                   |               |        |                         |             |          |        |
| PalmSI-IIELI  PEDESTRIAN GATE ENTRY BAR GRADING INFILL                         | P                                                   |               |        |                         |             |          |        |
|                                                                                | P                                                   | BAI           | R GRAI | DING I                  | INFI        | LL       |        |
| BAR GRADING INFILL ELEVATION VIEW                                              | P                                                   | BAI<br>E      | R GRAI | DING I<br>ION V         | INFI<br>IEW | LL<br>/  |        |
| BAR GRADING INFILL<br>ELEVATION VIEW<br>FINISH TO BE DETERMINED                | AMERICAN FENCE<br>PROJECT #:<br>REFERENCE<br>JOB #: | BAI<br>E      | R GRAI | DING I<br>ION V<br>DETI | INFI<br>IEW | LL<br>/  |        |

TYPICAL PANEL SECTION

TYPICAL GATE SECTION

|             | MK         | DESCRIPTION         | L                         | ENGTH         | NOTES          | FINISH       |
|-------------|------------|---------------------|---------------------------|---------------|----------------|--------------|
|             |            |                     |                           |               |                |              |
|             |            |                     |                           |               |                |              |
|             |            |                     |                           |               |                |              |
|             |            |                     |                           |               |                |              |
|             |            |                     |                           |               |                |              |
|             |            |                     |                           |               |                |              |
|             |            |                     |                           |               |                |              |
|             |            |                     |                           |               |                |              |
|             |            |                     |                           |               |                |              |
|             |            |                     |                           |               |                |              |
|             |            |                     |                           |               |                |              |
|             |            |                     |                           |               |                |              |
|             |            |                     |                           |               |                |              |
|             |            |                     |                           |               |                |              |
|             |            |                     |                           |               |                |              |
|             |            |                     |                           |               |                |              |
|             |            |                     |                           |               |                |              |
|             |            |                     |                           |               |                |              |
|             |            |                     |                           |               |                |              |
|             |            |                     |                           |               |                |              |
|             |            |                     |                           |               |                |              |
|             |            |                     |                           |               |                |              |
|             |            |                     |                           |               |                |              |
|             |            |                     |                           |               |                |              |
|             |            |                     |                           |               |                |              |
|             |            |                     |                           |               |                |              |
|             |            |                     |                           |               |                |              |
|             |            |                     |                           |               |                |              |
|             |            |                     |                           |               |                |              |
|             |            |                     |                           |               |                |              |
|             |            |                     |                           |               |                |              |
|             |            |                     |                           |               |                |              |
| _           |            | START               | STOP                      | ESTIMAT       | ED ACTU        | JAL INITIALS |
|             |            | OTANI               | J I UF                    | LOTIMAT       | FP WOL         | INTIALS      |
| CU          | Ī          |                     |                           |               |                |              |
|             |            |                     |                           |               |                |              |
| RO          | LL_        |                     |                           |               |                |              |
|             |            |                     |                           |               |                |              |
|             |            |                     |                           |               |                |              |
| WE          | LD         |                     |                           |               |                |              |
|             |            |                     |                           |               |                |              |
| GR          | IND        |                     |                           |               |                |              |
| <b>∵</b> ।\ | י וועון:   | l                   |                           | <u> </u>      |                |              |
|             | טאוו       |                     |                           | 1             | I              |              |
|             | UIND       |                     |                           |               |                |              |
| ОТ          | HER        |                     |                           |               |                |              |
| ОТ          |            |                     |                           |               |                |              |
|             | HER        |                     |                           |               |                |              |
|             |            |                     |                           |               |                |              |
|             | HER        |                     |                           |               |                |              |
| ОТ          | HER<br>HER |                     |                           |               |                |              |
| OT<br>TO    | HER        | PTION               |                           |               |                | DATE         |
| OT<br>TO    | HER<br>HER | PTION               |                           |               |                | DATE .       |
| OT<br>TO    | HER<br>HER | PTION               |                           |               |                | DATE         |
| OT<br>TO    | HER<br>HER | PTION               |                           |               |                | DATE         |
| OT<br>TO    | HER<br>HER | PTION               |                           |               |                | DATE         |
| OT<br>TO    | HER<br>HER | PTION               |                           |               |                | DATE         |
| OT<br>TO    | HER<br>HER | PTION               |                           |               |                | DATE         |
| OT<br>TO    | HER<br>HER | PTION               |                           |               |                | DATE         |
| OT<br>TO    | HER<br>HER | PTION               |                           |               |                | DATE         |
| OT<br>TO    | HER<br>HER |                     |                           |               |                | DATE         |
| OT<br>TO    | HER<br>HER |                     |                           |               |                | DATE         |
| OT<br>TO    | HER<br>HER |                     | n                         |               |                | DATE         |
| OT<br>TO    | HER<br>HER | alr                 |                           | i<br>H        |                |              |
| OT<br>TO    | HER<br>HER | alr                 | STRIAN                    | JH<br>NGATE   |                |              |
| OT<br>TO    | HER<br>HER | alr                 |                           | JH<br>NGATE   |                |              |
| OT<br>TO    | HER<br>HER | alr<br>PEDE<br>BA   | STRIAN<br>R GRAI          | I GATE DING I | NFILL          | Y RY         |
| OT<br>TO    | HER<br>HER | PEDE<br>BA<br>PANEL | STRIAN<br>R GRAI<br>AND G | I GATE DING I | NFILL<br>ECTIO | RY           |
| TOREV       | HER<br>HER | PEDE<br>BA<br>PANEL | STRIAN<br>R GRAI          | I GATE DING I | NFILL<br>ECTIO | RY           |

## **ULTRA HEAVY DUTY** 180° HYDRAULIC GATE **CLOSER AND HINGE** FOR GATES UP TO 440 LBS

I tem No. MAMMOTH-HD-

This heavy-duty gate closer and hinge-in-one is the heaviest gates. The combination of the hydraulically damped Mammoth with the powerful self-closing Raptor hinge is the perfect solution for closing gates weighing up to 440 lbs and 6-1 /2 ft. wide. Both hinges are equipped with double bearings for extremely smooth functioning. The Active Thermal System guarantees a constant closing speed, una hinge is included.

## SPECIFICATIONS

Speci

1 80° self-closing double bearing hinge with adjustable closing Robust yet stylish design with high quality components Weatherproof aluminum housing designed for exterior use Consistent closing speed thanks to patented hydraulic damping ADA compliant (< 5 lbs; max 32 Nm) from gate widths of 4.4ft.

or more Vandal and tamper proof For left and right handed gates

Fast and easy installation with Quick-Fix

Available in following RAL-colors https://www.locinoxusa.com/gate-closers/new-fit/ultra

oser-and-mammoth--hd--?returnurl=%2fgate-closers%2fnew-fit... 1/2