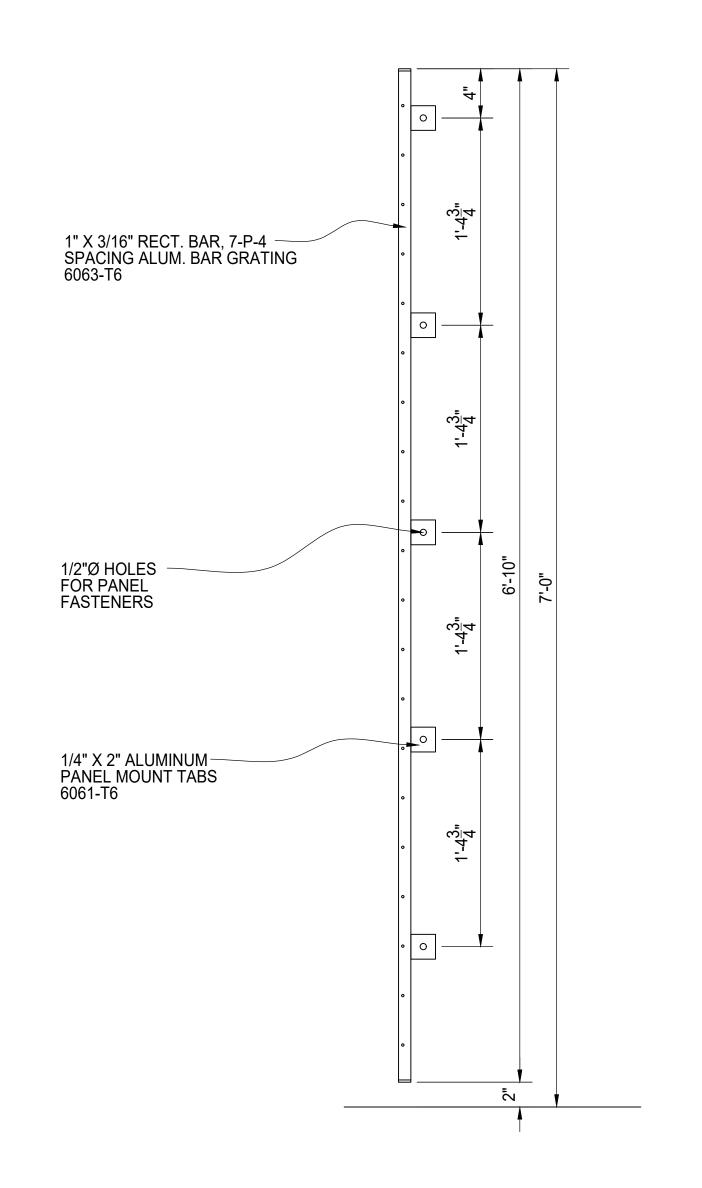

PEDESTRIAN GATE ENTRY - PANEL ELEVATION VIEW

| CUT                                                                            | QTY MK DES                                          | CRIPTION      | L      | ENGTH                   | NOTES       |          | FINISH |
|--------------------------------------------------------------------------------|-----------------------------------------------------|---------------|--------|-------------------------|-------------|----------|--------|
| START STOP ESTIMATED ACTUAL INITI. CUT  ROLL  WELD  GRIND  OTHER  OTHER  TOTAL |                                                     |               |        |                         |             |          |        |
| START STOP ESTIMATED ACTUAL INITI. CUT  ROLL  WELD  GRIND  OTHER  OTHER  TOTAL |                                                     |               |        |                         |             |          |        |
| START STOP ESTIMATED ACTUAL INITI. CUT  ROLL  WELD  GRIND  OTHER  OTHER  TOTAL |                                                     |               |        |                         |             |          |        |
| START STOP ESTIMATED ACTUAL INITI. CUT  ROLL  WELD  GRIND  OTHER  OTHER  TOTAL |                                                     |               |        |                         |             |          |        |
| START STOP ESTIMATED ACTUAL INITI. CUT  ROLL  WELD  GRIND  OTHER  OTHER  TOTAL |                                                     |               |        |                         |             |          |        |
| START STOP ESTIMATED ACTUAL INITI. CUT  ROLL  WELD  GRIND  OTHER  OTHER  TOTAL |                                                     |               |        |                         |             |          |        |
| START STOP ESTIMATED ACTUAL INITI. CUT  ROLL  WELD  GRIND  OTHER  OTHER  TOTAL |                                                     |               |        |                         |             |          |        |
| START STOP ESTIMATED ACTUAL INITI. CUT  ROLL  WELD  GRIND  OTHER  OTHER  TOTAL |                                                     |               |        |                         |             |          |        |
| START STOP ESTIMATED ACTUAL INITI. CUT  ROLL  WELD  GRIND  OTHER  OTHER  TOTAL |                                                     |               |        |                         |             |          |        |
| START STOP ESTIMATED ACTUAL INITI. CUT  ROLL  WELD  GRIND  OTHER  OTHER  TOTAL |                                                     |               |        |                         |             |          |        |
| START STOP ESTIMATED ACTUAL INITI. CUT  ROLL  WELD  GRIND  OTHER  OTHER  TOTAL |                                                     |               |        |                         |             |          |        |
| START STOP ESTIMATED ACTUAL INITI. CUT  ROLL  WELD  GRIND  OTHER  OTHER  TOTAL |                                                     |               |        |                         |             |          |        |
| START STOP ESTIMATED ACTUAL INITI. CUT  ROLL  WELD  GRIND  OTHER  OTHER  TOTAL |                                                     |               |        |                         |             |          |        |
| START STOP ESTIMATED ACTUAL INITI. CUT  ROLL  WELD  GRIND  OTHER  OTHER  TOTAL |                                                     |               |        |                         |             |          |        |
| START STOP ESTIMATED ACTUAL INITI. CUT  ROLL  WELD  GRIND  OTHER  OTHER  TOTAL |                                                     |               |        |                         |             |          |        |
| START STOP ESTIMATED ACTUAL INITI. CUT  ROLL  WELD  GRIND  OTHER  OTHER  TOTAL |                                                     |               |        |                         |             |          |        |
| START STOP ESTIMATED ACTUAL INITI. CUT  ROLL  WELD  GRIND  OTHER  OTHER  TOTAL |                                                     |               |        |                         |             |          |        |
| START STOP ESTIMATED ACTUAL INITI. CUT  ROLL  WELD  GRIND  OTHER  OTHER  TOTAL |                                                     |               |        |                         |             |          |        |
| CUT                                                                            |                                                     |               | 1.     |                         |             |          |        |
| ROLL                                                                           |                                                     | START         | STOP   | ESTIMA                  | TED         | ACTUAL   | INITI  |
| WELD                                                                           | CUT                                                 |               |        |                         |             |          |        |
| WELD                                                                           |                                                     |               |        |                         |             |          |        |
| WELD                                                                           | ROLL                                                |               |        |                         |             |          |        |
| GRIND                                                                          | ITOLL                                               |               |        |                         |             |          |        |
| OTHER                                                                          | WELD                                                |               |        |                         |             |          |        |
| OTHER                                                                          | GRIND                                               |               |        |                         |             |          |        |
| OTHER . TOTAL .                                                                | OI VII VID                                          |               |        | <u> </u>                |             |          |        |
| TOTAL .                                                                        | OTHER                                               |               |        |                         |             |          |        |
| TOTAL .                                                                        | OTHER                                               |               |        |                         |             |          |        |
|                                                                                |                                                     |               |        |                         |             |          |        |
| DATE                                                                           |                                                     | <u> </u><br>N |        | ].                      |             |          | DATE   |
|                                                                                |                                                     |               |        |                         |             |          |        |
| · ·                                                                            |                                                     |               |        |                         |             |          |        |
|                                                                                |                                                     |               |        |                         |             |          |        |
|                                                                                |                                                     |               |        | -                       | A           |          | 1      |
|                                                                                |                                                     |               |        |                         | -           | -        |        |
|                                                                                |                                                     |               |        |                         | <b>****</b> | THE INCH |        |
|                                                                                | F-12                                                |               |        |                         |             |          |        |
|                                                                                |                                                     |               |        | 1-                      |             | _        |        |
|                                                                                |                                                     |               |        | /                       |             | L        | I .    |
|                                                                                |                                                     |               |        |                         |             | NTDV     |        |
| PEDESTRIAN GATE ENTRY                                                          | P                                                   |               |        |                         |             |          |        |
| PalmSI-IIELI  PEDESTRIAN GATE ENTRY BAR GRADING INFILL                         | P                                                   |               |        |                         |             |          |        |
|                                                                                | P                                                   | BAI           | R GRAI | DING I                  | INFI        | LL       |        |
| BAR GRADING INFILL ELEVATION VIEW                                              | P                                                   | BAI<br>E      | R GRAI | DING I<br>ION V         | INFI<br>IEW | LL<br>/  |        |
| BAR GRADING INFILL<br>ELEVATION VIEW<br>FINISH TO BE DETERMINED                | AMERICAN FENCE<br>PROJECT #:<br>REFERENCE<br>JOB #: | BAI<br>E      | R GRAI | DING I<br>ION V<br>DETI | INFI<br>IEW | LL<br>/  |        |