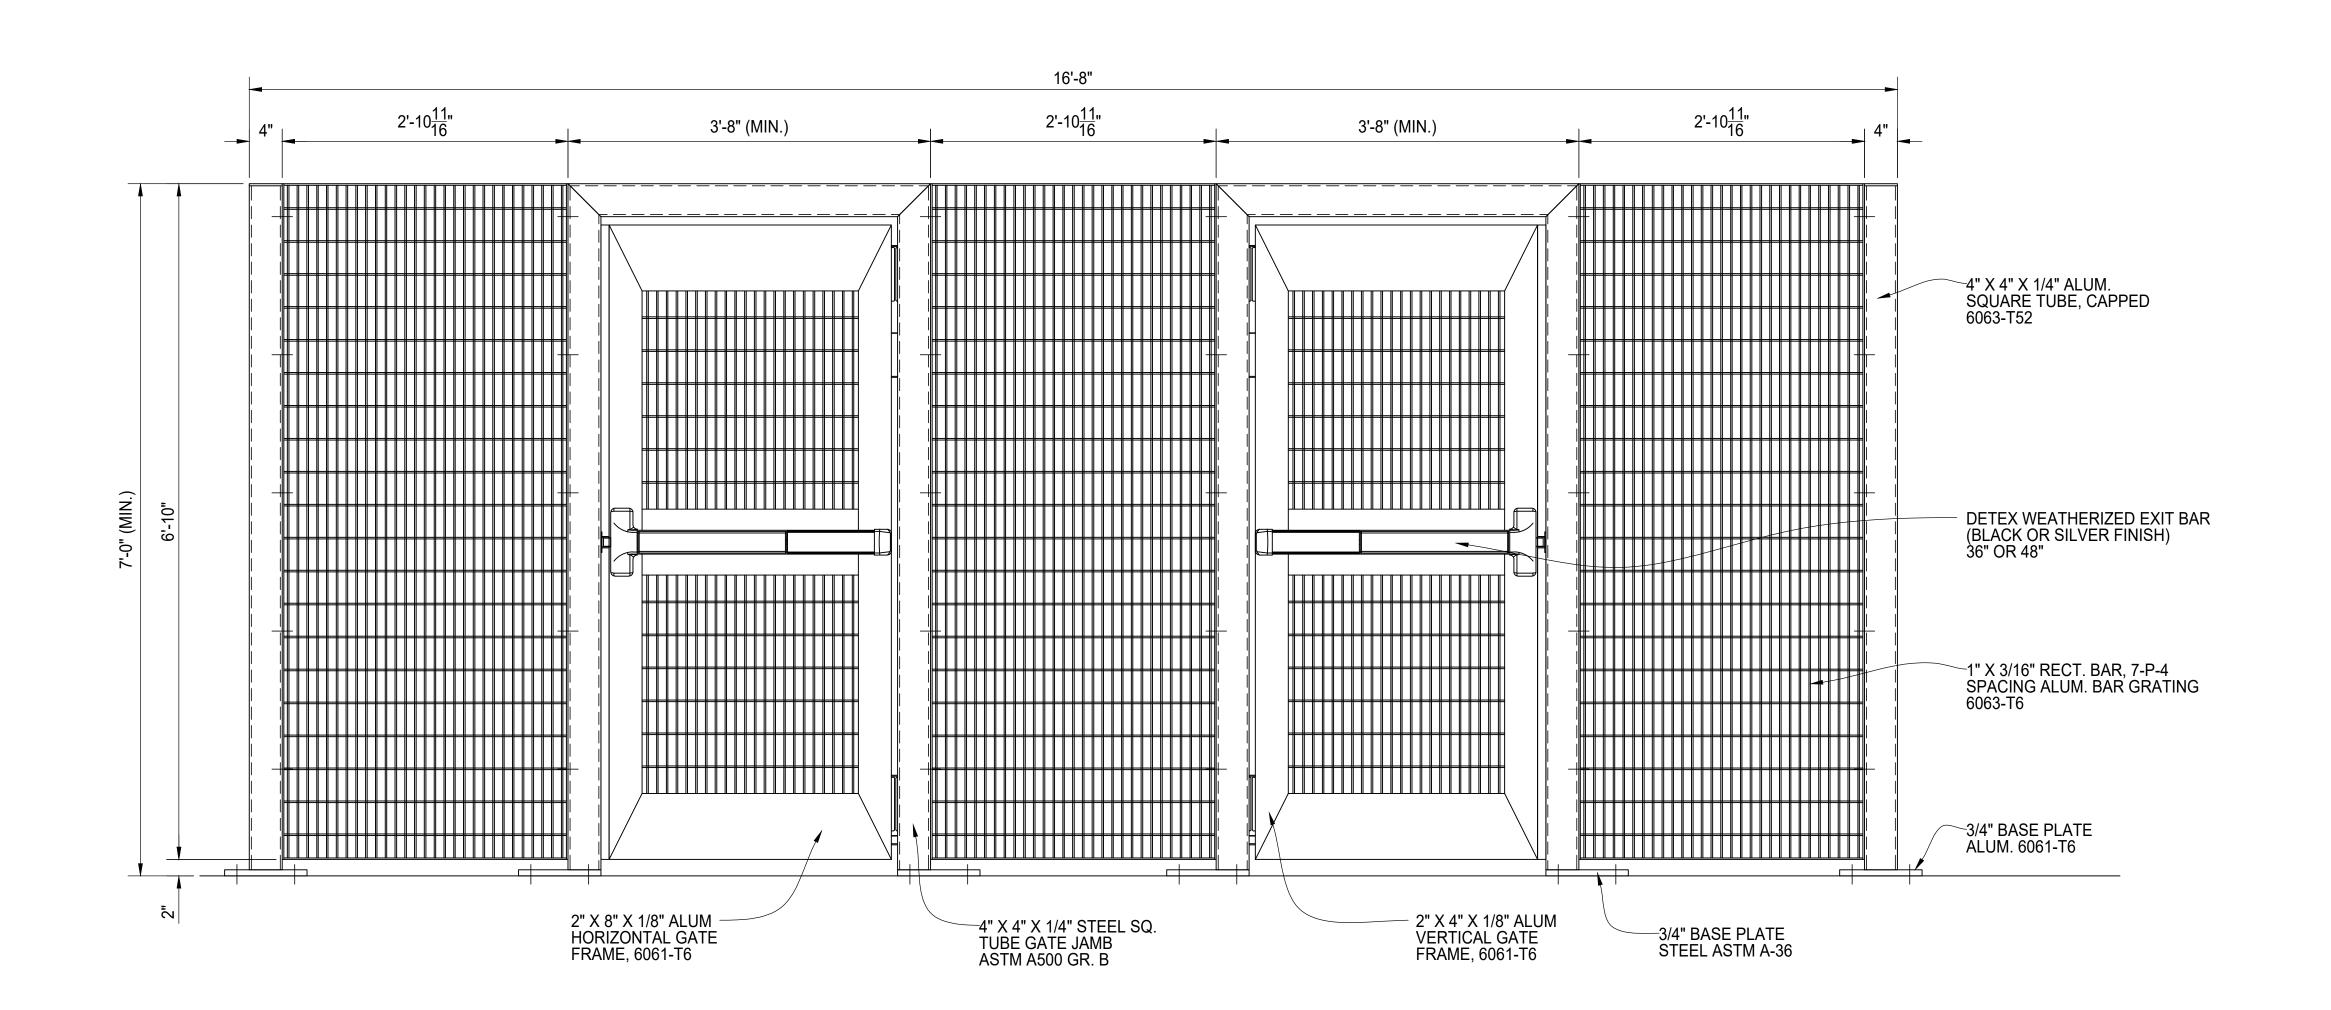

## PEDESTRIAN GATE ENTRY - FRONT OF GATE ELEVATION VIEW

SEE SHEET 06 FOR GATE HARDWARE DETAILS. LATCH HANDLE TO BE 42" ABOVE GRADE.

| QTY                      | MK                  | DESCI  | RIPTION |                           |                           | MATERIALS<br>NGTH    | NOTE                 | S            | FINISH    |
|--------------------------|---------------------|--------|---------|---------------------------|---------------------------|----------------------|----------------------|--------------|-----------|
|                          | -                   |        |         |                           |                           |                      |                      |              |           |
|                          |                     |        |         |                           |                           |                      |                      |              |           |
|                          |                     |        |         |                           |                           |                      |                      |              |           |
|                          |                     |        |         |                           |                           |                      |                      |              |           |
|                          |                     |        |         |                           |                           |                      |                      |              |           |
|                          |                     |        |         |                           |                           |                      |                      |              |           |
|                          |                     |        |         |                           |                           |                      |                      |              |           |
|                          |                     |        |         |                           |                           |                      |                      |              |           |
|                          |                     |        |         |                           |                           |                      |                      |              |           |
|                          |                     |        |         |                           |                           |                      |                      |              |           |
|                          |                     |        |         |                           |                           |                      |                      |              |           |
|                          |                     |        |         |                           |                           |                      |                      |              |           |
|                          |                     |        |         |                           |                           |                      |                      |              |           |
|                          |                     |        |         |                           |                           |                      |                      |              |           |
|                          |                     |        |         |                           |                           |                      |                      |              |           |
|                          |                     |        |         |                           |                           |                      |                      |              |           |
|                          |                     |        |         |                           |                           |                      |                      |              |           |
|                          |                     |        |         |                           |                           |                      |                      |              |           |
|                          |                     |        |         |                           |                           |                      |                      |              |           |
|                          |                     |        |         |                           |                           |                      |                      |              |           |
|                          |                     |        |         |                           |                           |                      |                      |              |           |
|                          |                     |        |         |                           |                           |                      |                      |              |           |
|                          |                     |        |         |                           |                           |                      |                      |              |           |
|                          |                     |        |         |                           |                           |                      |                      |              |           |
|                          |                     |        |         |                           |                           |                      |                      |              |           |
|                          |                     |        |         |                           |                           |                      |                      |              |           |
|                          |                     |        |         |                           |                           |                      |                      |              |           |
|                          |                     |        |         |                           |                           |                      |                      |              |           |
|                          |                     |        |         |                           |                           |                      |                      |              |           |
|                          |                     |        |         |                           |                           |                      |                      |              |           |
|                          |                     |        |         |                           |                           |                      |                      |              |           |
|                          |                     |        | OTADT   | OTOD                      |                           | FOTIMA               |                      | AOTHAL       | INIITIAI  |
|                          |                     |        | START   | STOP                      |                           | ESTIMAT              | IED                  | ACTUAL       | INITIAL   |
| CU                       | T                   |        |         |                           |                           |                      |                      |              |           |
|                          |                     |        |         |                           |                           |                      |                      |              |           |
| RO                       | LL                  |        |         |                           |                           |                      |                      |              |           |
|                          |                     |        |         |                           |                           |                      |                      |              |           |
| ۸/⊏                      | ELD                 |        |         |                           |                           |                      |                      |              |           |
| ٧L                       | LU                  |        |         |                           |                           |                      |                      |              |           |
|                          |                     |        |         |                           |                           |                      |                      |              |           |
| 3R                       | IND                 |        |         |                           |                           |                      |                      |              |           |
|                          |                     |        |         |                           |                           |                      |                      |              |           |
| \_                       | LIED                |        |         |                           |                           |                      |                      |              |           |
| 1                        | HER                 |        |         |                           |                           |                      |                      |              |           |
|                          |                     |        |         |                           |                           |                      |                      |              |           |
| T                        | HER                 |        |         |                           |                           |                      |                      |              |           |
|                          |                     |        |         |                           |                           |                      |                      |              |           |
| · _ ·                    | Т/                  |        |         |                           |                           |                      |                      |              |           |
|                          | TAL<br>DESCR        | IPTION |         |                           |                           | ·                    |                      |              | DATE      |
|                          |                     |        |         |                           |                           |                      |                      |              |           |
|                          |                     |        |         |                           |                           |                      |                      |              |           |
|                          |                     |        |         |                           |                           |                      |                      |              |           |
|                          | general properties  |        |         |                           | 2007/2009<br>2008/21H1300 |                      | on least to the last | - P          |           |
|                          |                     |        |         |                           |                           |                      | 4 /                  |              | · _       |
|                          |                     |        |         | ani isa kapadaya (padaga) |                           |                      | 4                    |              | P I       |
|                          |                     |        |         |                           |                           |                      |                      |              | A         |
|                          |                     |        |         |                           |                           |                      |                      |              |           |
|                          |                     |        | 1       |                           |                           |                      |                      | _            |           |
|                          |                     | )=     |         | 7                         | 7                         | _                    |                      | _            |           |
| ľ                        |                     | C      | 111     |                           | J                         |                      |                      | <u></u> _    | _  _      |
|                          |                     |        | PEDE    | STRIAI                    | _<br>                     | GAT                  | =<br>= F             | NTRY         |           |
|                          |                     |        |         | R GRA                     |                           |                      |                      |              |           |
|                          |                     |        |         |                           |                           |                      |                      |              |           |
|                          |                     |        |         | LEVAT                     |                           |                      |                      |              |           |
|                          |                     |        | FINISH  | IIOB                      | É                         | DETE                 | -R                   | MINED        |           |
| MEI<br>RO                | RICAN FE<br>JECT #: | NCE .  |         |                           |                           | CLIENT<br>PROJECT #: |                      |              |           |
| EFE<br>OB #<br>HKI<br>Y: | RENCE<br>#:         |        |         | ALE: 1 1/2" = 1           | <br>1'_∩                  | " DRAWN PB           | DATE:                | 07/25/2023 F | REV SHEET |
| -                        |                     |        |         |                           | . u                       | 1 2 2 1 1 1          |                      |              | _ i       |

## PEDESTRIAN GATE ENTRY - BACK OF GATE ELEVATION VIEW

SEE SHEET 06 FOR GATE HARDWARE DETAILS. LATCH HANDLE TO BE 42" ABOVE GRADE.

|                                              |                                   |        |         | BILL C          | F MATERIAL      | _S        |            |                 |
|----------------------------------------------|-----------------------------------|--------|---------|-----------------|-----------------|-----------|------------|-----------------|
| QTY                                          | MK                                | DESCF  | RIPTION |                 | LENGTH          | NOTE      | S          | FINISH          |
|                                              |                                   |        |         |                 |                 |           |            |                 |
|                                              |                                   |        |         |                 |                 |           |            |                 |
|                                              |                                   |        |         |                 |                 |           |            |                 |
|                                              |                                   |        |         |                 |                 |           |            |                 |
|                                              |                                   |        |         |                 |                 |           |            |                 |
|                                              |                                   |        |         |                 |                 |           |            |                 |
|                                              |                                   |        |         |                 |                 |           |            |                 |
|                                              |                                   |        |         |                 |                 |           |            |                 |
|                                              |                                   |        |         |                 |                 |           |            |                 |
|                                              |                                   |        |         |                 |                 |           |            |                 |
|                                              |                                   |        |         |                 |                 |           |            |                 |
|                                              |                                   |        |         |                 |                 |           |            |                 |
|                                              |                                   |        |         |                 |                 |           |            |                 |
|                                              |                                   |        |         |                 |                 |           |            |                 |
|                                              |                                   |        |         |                 |                 |           |            |                 |
|                                              |                                   |        |         |                 |                 |           |            |                 |
|                                              |                                   |        | _       |                 |                 |           | _          |                 |
|                                              |                                   |        |         |                 |                 |           |            |                 |
|                                              |                                   |        |         |                 |                 |           |            |                 |
|                                              |                                   |        |         |                 |                 |           |            |                 |
|                                              | _                                 |        |         |                 |                 |           |            |                 |
|                                              |                                   |        |         |                 |                 |           |            |                 |
|                                              |                                   |        |         |                 |                 |           |            |                 |
|                                              |                                   |        |         |                 |                 |           |            |                 |
|                                              |                                   |        |         |                 |                 |           |            |                 |
|                                              | 1.                                |        |         |                 |                 |           |            | <br>            |
| -                                            |                                   |        |         | -               | -               |           |            | ,               |
|                                              |                                   |        | CTADT   | CTOD            | FOTIMA          | TED       | ACTUAL     | INUTIAL C       |
|                                              | _                                 |        | START   | STOP            | ESTIMA          | (IED      | ACTUAL     | INITIALS        |
| CU                                           | <u> </u>                          |        |         |                 |                 |           |            |                 |
|                                              |                                   |        |         |                 |                 |           |            |                 |
| ROI                                          | LL                                |        |         |                 |                 |           |            |                 |
|                                              |                                   |        |         |                 |                 |           |            |                 |
| WE                                           | LD                                |        |         |                 |                 |           |            |                 |
|                                              |                                   |        |         |                 |                 |           |            |                 |
| GRI                                          | ND                                |        |         |                 |                 |           |            |                 |
|                                              |                                   |        |         |                 |                 |           |            |                 |
| ОТІ                                          | JED                               |        |         |                 |                 |           |            |                 |
| 011                                          | HER                               |        |         |                 | <u> </u>        |           |            |                 |
|                                              | _                                 |        |         |                 |                 |           |            |                 |
| OTH                                          | HER                               |        | _       |                 |                 |           |            |                 |
|                                              |                                   |        |         |                 |                 |           |            |                 |
| TO                                           | Γ <mark>AL</mark><br>DESCRI       | IDTION |         |                 |                 |           |            | DATE            |
|                                              |                                   | IT HUN |         |                 |                 |           |            | DATE .          |
|                                              |                                   |        |         |                 |                 |           | _          |                 |
|                                              |                                   |        |         |                 |                 |           |            |                 |
| Link                                         |                                   |        |         |                 |                 |           | _ P        |                 |
|                                              |                                   |        |         |                 |                 | 1         |            |                 |
|                                              |                                   |        |         |                 |                 |           |            |                 |
|                                              |                                   |        |         |                 |                 | <b>\</b>  | 1 100      |                 |
|                                              |                                   |        |         |                 |                 |           |            |                 |
|                                              |                                   | )=     | эІп     |                 |                 | П         |            |                 |
| I.                                           |                                   | C      | 3(1)    |                 | וכ              | Ш         |            |                 |
|                                              |                                   |        | PEDE!   | STRIA           | N GAT           | FF        | NTRY       |                 |
|                                              |                                   |        |         |                 |                 |           |            |                 |
| I                                            |                                   |        | RΛI     | $B \subset D v$ | DIVICE -        |           | -          |                 |
|                                              |                                   |        |         | R GRA           |                 |           |            |                 |
|                                              |                                   |        | Е       | LEVA            | TION V          | ΊΕ\       | V          |                 |
| AMFP                                         | CICAN FE                          | NCF    | Е       | LEVA            | TION V<br>E DET | ΊΕ\       |            |                 |
| AMER<br>PROJ<br>REFE<br>JOB #<br>CHKD<br>BY: | RICAN FEN<br>ECT #:<br>RENCE<br>: | NCE .  | FINISH  | LEVAT<br>I TO B | TION V          | IEV<br>ER | W<br>MINED | REV . SHEET# 03 |