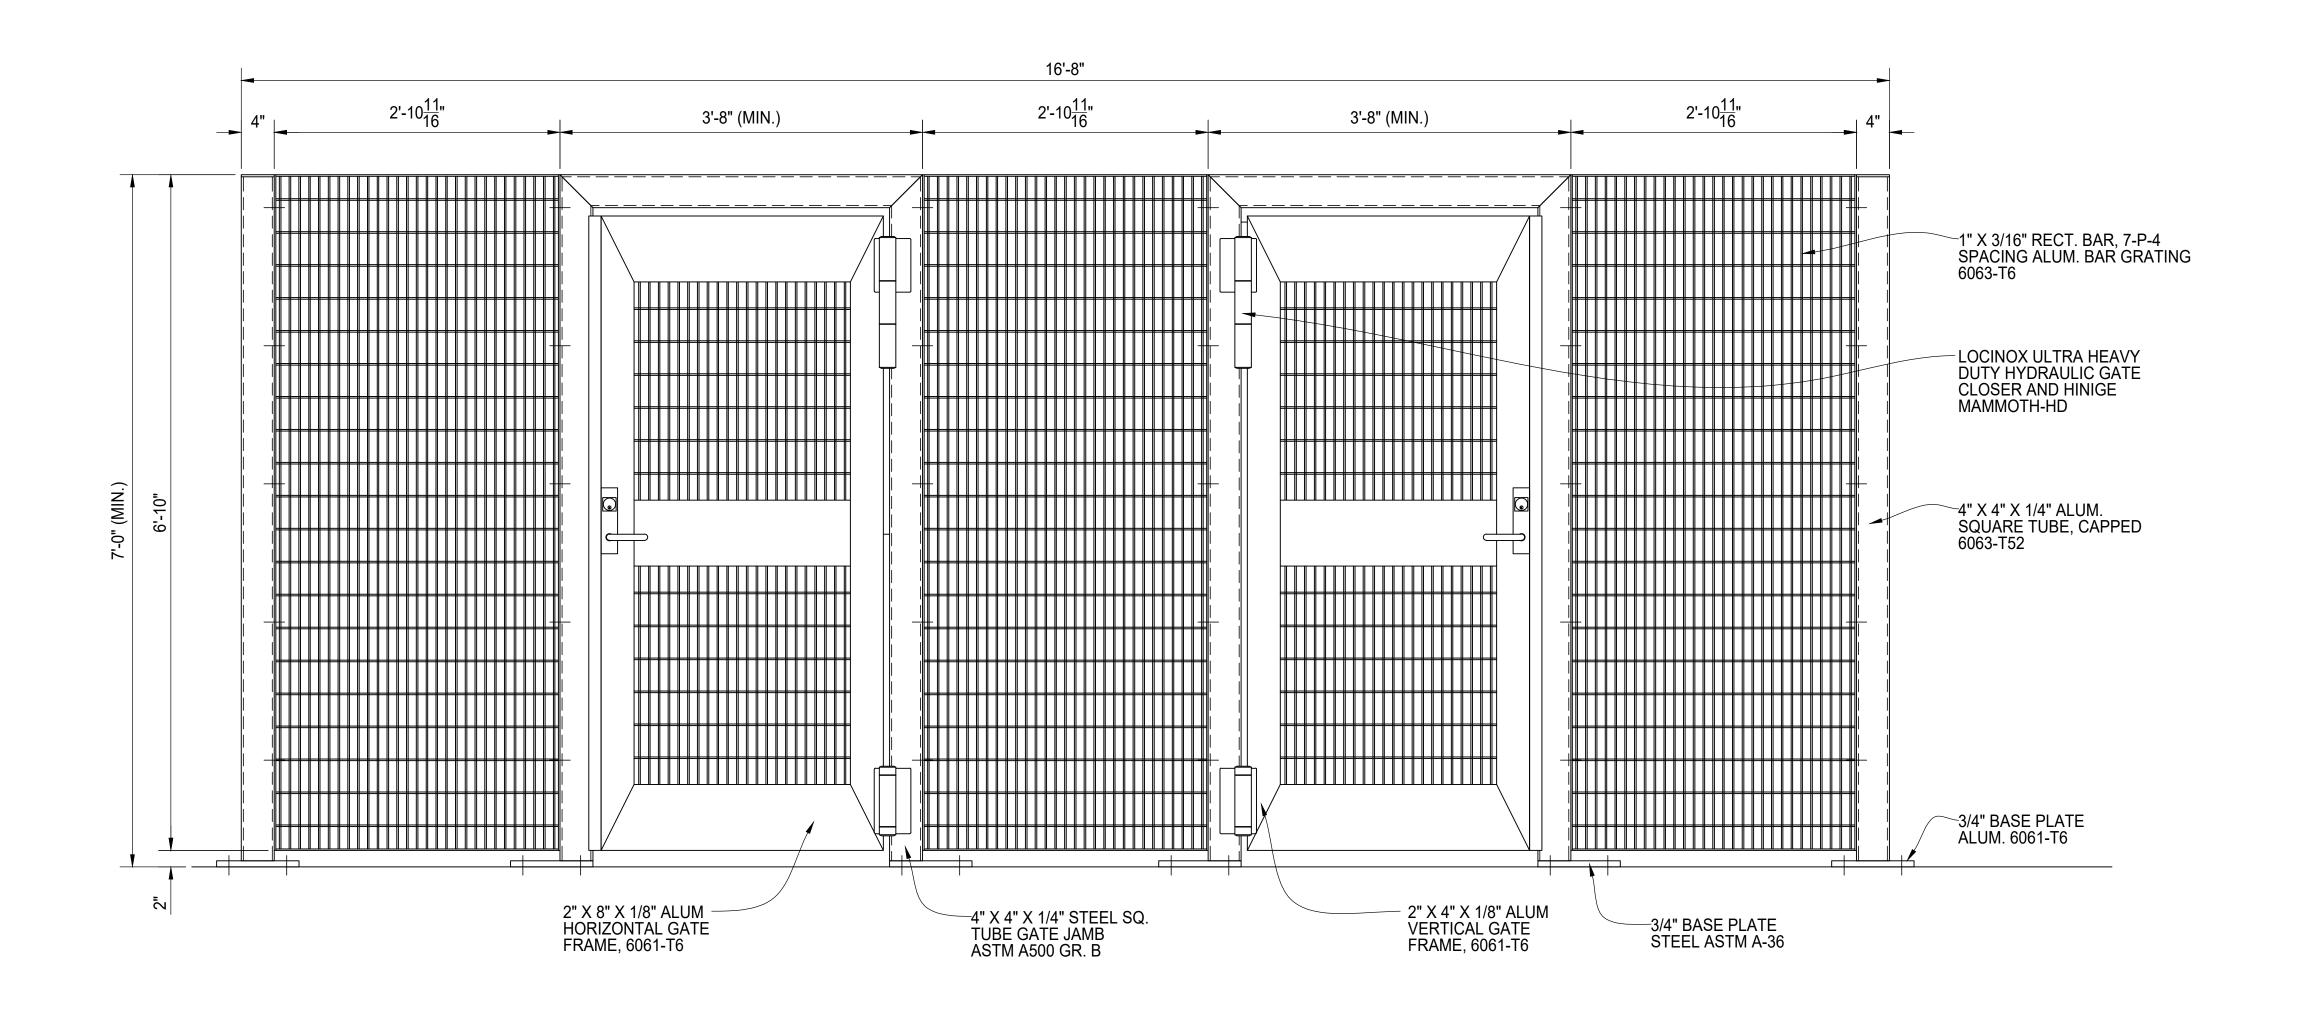

## PEDESTRIAN GATE ENTRY - FRONT OF GATE ELEVATION VIEW

SEE SHEET 06 FOR GATE HARDWARE DETAILS. LATCH HANDLE TO BE 42" ABOVE GRADE.

| QTY                      | MK                  | DESCI  | RIPTION |                           |                           | MATERIALS<br>NGTH    | NOTE                 | S            | FINISH    |
|--------------------------|---------------------|--------|---------|---------------------------|---------------------------|----------------------|----------------------|--------------|-----------|
|                          | -                   |        |         |                           |                           |                      |                      |              |           |
|                          |                     |        |         |                           |                           |                      |                      |              |           |
|                          |                     |        |         |                           |                           |                      |                      |              |           |
|                          |                     |        |         |                           |                           |                      |                      |              |           |
|                          |                     |        |         |                           |                           |                      |                      |              |           |
|                          |                     |        |         |                           |                           |                      |                      |              |           |
|                          |                     |        |         |                           |                           |                      |                      |              |           |
|                          |                     |        |         |                           |                           |                      |                      |              |           |
|                          |                     |        |         |                           |                           |                      |                      |              |           |
|                          |                     |        |         |                           |                           |                      |                      |              |           |
|                          |                     |        |         |                           |                           |                      |                      |              |           |
|                          |                     |        |         |                           |                           |                      |                      |              |           |
|                          |                     |        |         |                           |                           |                      |                      |              |           |
|                          |                     |        |         |                           |                           |                      |                      |              |           |
|                          |                     |        |         |                           |                           |                      |                      |              |           |
|                          |                     |        |         |                           |                           |                      |                      |              |           |
|                          |                     |        |         |                           |                           |                      |                      |              |           |
|                          |                     |        |         |                           |                           |                      |                      |              |           |
|                          |                     |        |         |                           |                           |                      |                      |              |           |
|                          |                     |        |         |                           |                           |                      |                      |              |           |
|                          |                     |        |         |                           |                           |                      |                      |              |           |
|                          |                     |        |         |                           |                           |                      |                      |              |           |
|                          |                     |        |         |                           |                           |                      |                      |              |           |
|                          |                     |        |         |                           |                           |                      |                      |              |           |
|                          |                     |        |         |                           |                           |                      |                      |              |           |
|                          |                     |        |         |                           |                           |                      |                      |              |           |
|                          |                     |        |         |                           |                           |                      |                      |              |           |
|                          |                     |        |         |                           |                           |                      |                      |              |           |
|                          |                     |        |         |                           |                           |                      |                      |              |           |
|                          |                     |        |         |                           |                           |                      |                      |              |           |
|                          |                     |        |         |                           |                           |                      |                      |              |           |
|                          |                     |        | OTADT   | OTOD                      |                           | FOTIMA               |                      | AOTHAL       | INIITIAI  |
|                          |                     |        | START   | STOP                      |                           | ESTIMAT              | IED                  | ACTUAL       | INITIAL   |
| CU                       | T                   |        |         |                           |                           |                      |                      |              |           |
|                          |                     |        |         |                           |                           |                      |                      |              |           |
| RO                       | LL                  |        |         |                           |                           |                      |                      |              |           |
|                          |                     |        |         |                           |                           |                      |                      |              |           |
| ۸/⊏                      | ELD                 |        |         |                           |                           |                      |                      |              |           |
| ٧L                       | LU                  |        |         |                           |                           |                      |                      |              |           |
|                          |                     |        |         |                           |                           |                      |                      |              |           |
| 3R                       | IND                 |        |         |                           |                           |                      |                      |              |           |
|                          |                     |        |         |                           |                           |                      |                      |              |           |
| \_                       | LIED                |        |         |                           |                           |                      |                      |              |           |
| 1                        | HER                 |        |         |                           |                           |                      |                      |              |           |
|                          |                     |        |         |                           |                           |                      |                      |              |           |
| T                        | HER                 |        |         |                           |                           |                      |                      |              |           |
|                          |                     |        |         |                           |                           |                      |                      |              |           |
| · _ ·                    | Т/                  |        |         |                           |                           |                      |                      |              |           |
|                          | TAL<br>DESCR        | IPTION |         |                           |                           | ·                    |                      |              | DATE      |
|                          |                     |        |         |                           |                           |                      |                      |              |           |
|                          |                     |        |         |                           |                           |                      |                      |              |           |
|                          |                     |        |         |                           |                           |                      |                      |              |           |
|                          | general properties  |        |         |                           | 2007/2009<br>2008/21H1300 |                      | on least to the last | - P          |           |
|                          |                     |        |         |                           |                           |                      | 4 /                  |              | · _       |
|                          |                     |        |         | ani isa kapadaya (padaga) |                           |                      | 4                    |              | P I       |
|                          |                     |        |         |                           |                           |                      |                      |              | A         |
|                          |                     |        |         |                           |                           |                      |                      |              |           |
|                          |                     |        | 1       |                           |                           |                      |                      | _            |           |
|                          |                     | )=     |         | 7                         | 7                         | _                    |                      | _            |           |
| ľ                        |                     | C      | 111     |                           | J                         |                      |                      | <u></u> _    | _  _      |
|                          |                     |        | PEDE    | STRIAI                    | _<br>                     | GAT                  | =<br>= F             | NTRY         |           |
|                          |                     |        |         | R GRA                     |                           |                      |                      |              |           |
|                          |                     |        |         |                           |                           |                      |                      |              |           |
|                          |                     |        |         | LEVAT                     |                           |                      |                      |              |           |
|                          |                     |        | FINISH  | IIOB                      | É                         | DETE                 | -R                   | MINED        |           |
| MEI<br>RO                | RICAN FE<br>JECT #: | NCE .  |         |                           |                           | CLIENT<br>PROJECT #: |                      |              |           |
| EFE<br>OB #<br>HKI<br>Y: | RENCE<br>#:         |        |         | ALE: 1 1/2" = 1           | <br>1'_∩                  | " DRAWN PB           | DATE:                | 07/25/2023 F | REV SHEET |
| -                        |                     |        |         |                           | . u                       | 1 2 2 1 1 1          |                      |              | _ i       |

## PEDESTRIAN GATE ENTRY - BACK OF GATE ELEVATION VIEW

SEE SHEET 06 FOR GATE HARDWARE DETAILS. LATCH HANDLE TO BE 42" ABOVE GRADE.

|                                              |                                   |        |         | BILL C          | F MATERIAL      | _S        |            |                 |
|----------------------------------------------|-----------------------------------|--------|---------|-----------------|-----------------|-----------|------------|-----------------|
| QTY                                          | MK                                | DESCF  | RIPTION |                 | LENGTH          | NOTE      | S          | FINISH          |
|                                              |                                   |        |         |                 |                 |           |            |                 |
|                                              |                                   |        |         |                 |                 |           |            |                 |
|                                              |                                   |        |         |                 |                 |           |            |                 |
|                                              |                                   |        |         |                 |                 |           |            |                 |
|                                              |                                   |        |         |                 |                 |           |            |                 |
|                                              |                                   |        |         |                 |                 |           |            |                 |
|                                              |                                   |        |         |                 |                 |           |            |                 |
|                                              |                                   |        |         |                 |                 |           |            |                 |
|                                              |                                   |        |         |                 |                 |           |            |                 |
|                                              |                                   |        |         |                 |                 |           |            |                 |
|                                              |                                   |        |         |                 |                 |           |            |                 |
|                                              |                                   |        |         |                 |                 |           |            |                 |
|                                              |                                   |        |         |                 |                 |           |            |                 |
|                                              |                                   |        |         |                 |                 |           |            |                 |
|                                              |                                   |        |         |                 |                 |           |            |                 |
|                                              |                                   |        |         |                 |                 |           |            |                 |
|                                              |                                   |        | _       |                 |                 |           | _          |                 |
|                                              |                                   |        |         |                 |                 |           |            |                 |
|                                              |                                   |        |         |                 |                 |           |            |                 |
|                                              |                                   |        |         |                 |                 |           |            |                 |
|                                              | _                                 |        |         |                 |                 |           |            |                 |
|                                              |                                   |        |         |                 |                 |           |            |                 |
|                                              |                                   |        |         |                 |                 |           |            |                 |
|                                              |                                   |        |         |                 |                 |           |            |                 |
|                                              |                                   |        |         |                 |                 |           |            |                 |
|                                              | 1.                                |        |         |                 |                 |           |            | <br>            |
| -                                            |                                   |        |         | -               | -               |           |            | ,               |
|                                              |                                   |        | CTADT   | CTOD            | FOTIMA          | TED       | ACTUAL     | INUTIAL C       |
|                                              | _                                 |        | START   | STOP            | ESTIMA          | (IED      | ACTUAL     | INITIALS        |
| CU                                           | <u> </u>                          |        |         |                 |                 |           |            |                 |
|                                              |                                   |        |         |                 |                 |           |            |                 |
| ROI                                          | LL                                |        |         |                 |                 |           |            |                 |
|                                              |                                   |        |         |                 |                 |           |            |                 |
| WE                                           | LD                                |        |         |                 |                 |           |            |                 |
|                                              |                                   |        |         |                 |                 |           |            |                 |
| GRI                                          | ND                                |        |         |                 |                 |           |            |                 |
|                                              |                                   |        |         |                 |                 |           |            |                 |
| ОТІ                                          | JED                               |        |         |                 |                 |           |            |                 |
| 011                                          | HER                               |        |         |                 | <u> </u>        |           |            |                 |
|                                              | _                                 |        |         |                 |                 |           |            |                 |
| OTH                                          | HER                               |        | _       |                 |                 |           |            |                 |
|                                              |                                   |        |         |                 |                 |           |            |                 |
| TO                                           | Γ <mark>AL</mark><br>DESCRI       | IDTION |         |                 |                 |           |            | DATE            |
|                                              |                                   | IT HUN |         |                 |                 |           |            | DATE .          |
|                                              |                                   |        |         |                 |                 |           | _          |                 |
|                                              |                                   |        |         |                 |                 |           |            |                 |
| Link                                         |                                   |        |         |                 |                 |           | _ P        |                 |
|                                              |                                   |        |         |                 |                 | 1         |            |                 |
|                                              |                                   |        |         |                 |                 |           |            |                 |
|                                              |                                   |        |         |                 |                 | <b>\</b>  | 1 100      |                 |
|                                              |                                   |        |         |                 |                 |           |            |                 |
|                                              |                                   | )=     | эІп     |                 |                 | П         |            |                 |
| I.                                           |                                   | C      | 3(1)    |                 | וכ              | Ш         |            |                 |
|                                              |                                   |        | PEDE!   | STRIA           | N GAT           | FF        | NTRY       |                 |
|                                              |                                   |        |         |                 |                 |           |            |                 |
| I                                            |                                   |        | RΛI     | $B \subset D v$ | DIVICE -        |           | -          |                 |
|                                              |                                   |        |         | R GRA           |                 |           |            |                 |
|                                              |                                   |        | Е       | LEVA            | TION V          | ΊΕ\       | V          |                 |
| AMFP                                         | CICAN FE                          | NCF    | Е       | LEVA            | TION V<br>E DET | ΊΕ\       |            |                 |
| AMER<br>PROJ<br>REFE<br>JOB #<br>CHKD<br>BY: | RICAN FEN<br>ECT #:<br>RENCE<br>: | NCE .  | FINISH  | LEVAT<br>I TO B | TION V          | IEV<br>ER | W<br>MINED | REV . SHEET# 03 |