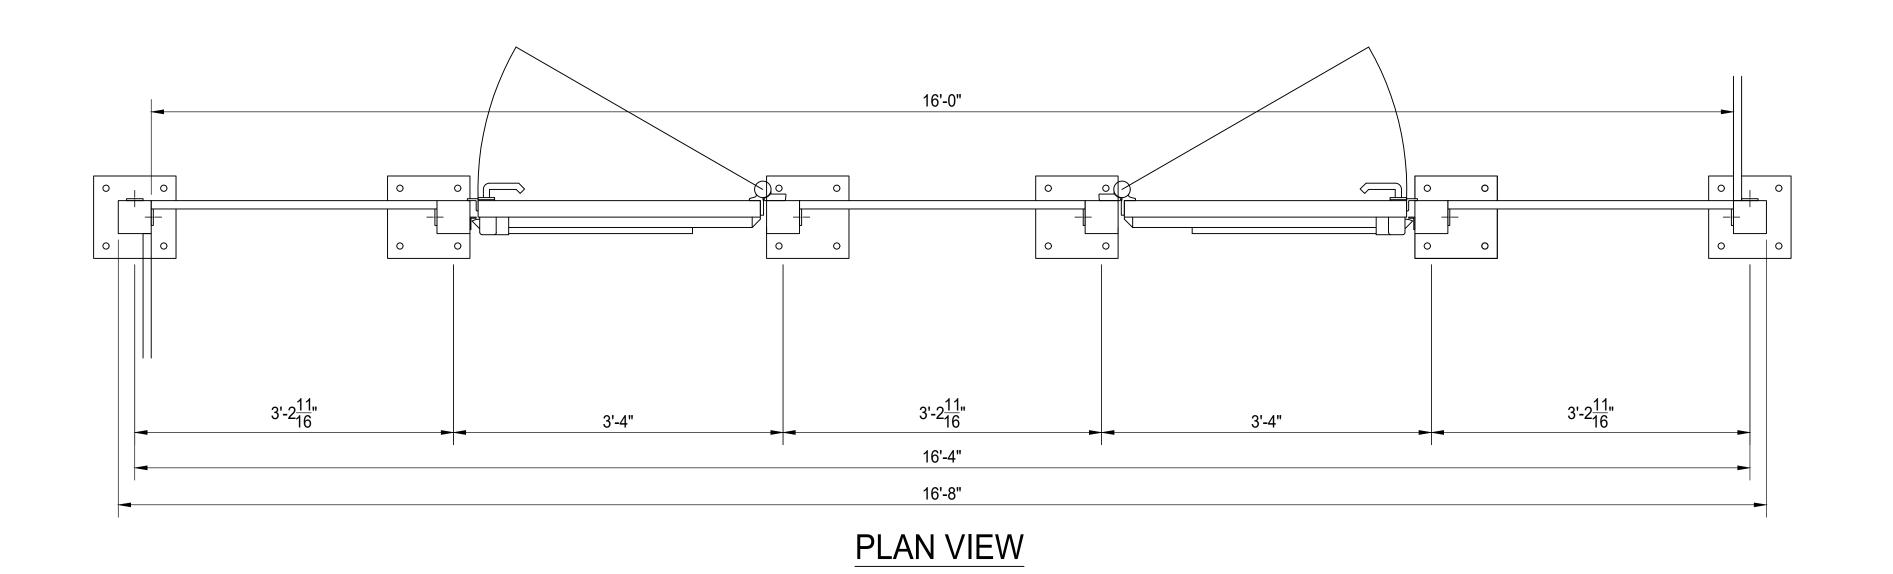

|
|                          |                     |        | FINISH  | IIOB                      | É                         | DETE                 | -R                   | MINED        |           |
| MEI<br>RO                | RICAN FE<br>JECT #: | NCE .  |         |                           |                           | CLIENT<br>PROJECT #: |                      |              |           |
| EFE<br>OB #<br>HKI<br>Y: | RENCE<br>#:         |        |         | ALE: 1 1/2" = 1           | <br>1'_∩                  | " DRAWN PB           | DATE:                | 07/25/2023 F | REV SHEET |
| -                        |                     |        |         |                           | . u                       | 1 2 2 1 1 1          |                      |              | _ i       |





## PEDESTRIAN GATE ENTRY - BACK OF GATE ELEVATION VIEW

SEE SHEET 06 FOR GATE HARDWARE DETAILS. LATCH HANDLE TO BE 42" ABOVE GRADE.

|                                              |                                   |        |         | BILL C          | F MATERIAL      | _S        |            |                 |
|----------------------------------------------|-----------------------------------|--------|---------|-----------------|-----------------|-----------|------------|-----------------|
| QTY                                          | MK                                | DESCF  | RIPTION |                 | LENGTH          | NOTE      | S          | FINISH          |
|                                              |                                   |        |         |