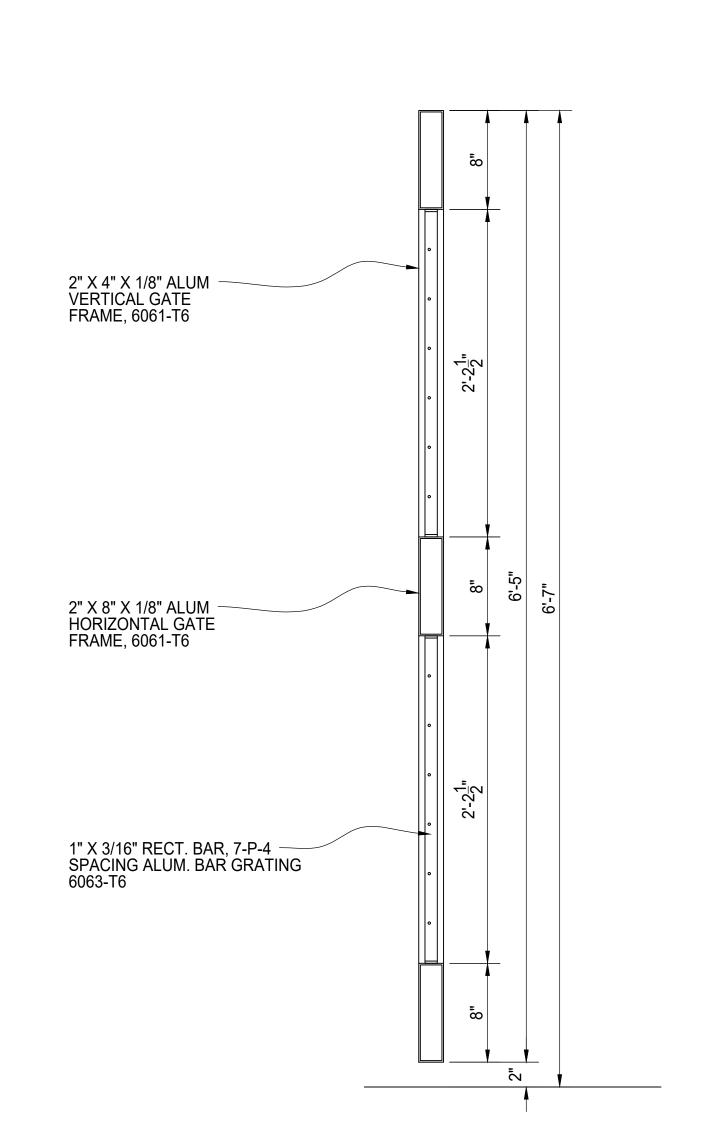

TYPICAL PANEL SECTION

TYPICAL GATE SECTION

|             | MK         | DESCRIPTION         | L                         | ENGTH         | NOTES          | FINISH       |
|-------------|------------|---------------------|---------------------------|---------------|----------------|--------------|
|             |            |                     |                           |               |                |              |
|             |            |                     |                           |               |                |              |
|             |            |                     |                           |               |                |              |
|             |            |                     |                           |               |                |              |
|             |            |                     |                           |               |                |              |
|             |            |                     |                           |               |                |              |
|             |            |                     |                           |               |                |              |
|             |            |                     |                           |               |                |              |
|             |            |                     |                           |               |                |              |
|             |            |                     |                           |               |                |              |
|             |            |                     |                           |               |                |              |
|             |            |                     |                           |               |                |              |
|             |            |                     |                           |               |                |              |
|             |            |                     |                           |               |                |              |
|             |            |                     |                           |               |                |              |
|             |            |                     |                           |               |                |              |
|             |            |                     |                           |               |                |              |
|             |            |                     |                           |               |                |              |
|             |            |                     |                           |               |                |              |
|             |            |                     |                           |               |                |              |
|             |            |                     |                           |               |                |              |
|             |            |                     |                           |               |                |              |
|             |            |                     |                           |               |                |              |
|             |            |                     |                           |               |                |              |
|             |            |                     |                           |               |                |              |
|             |            |                     |                           |               |                |              |
|             |            |                     |                           |               |                |              |
|             |            |                     |                           |               |                |              |
|             |            |                     |                           |               |                |              |
|             |            |                     |                           |               |                |              |
|             |            |                     |                           |               |                |              |
|             |            |                     |                           |               |                |              |
| _           |            | START               | STOP                      | ESTIMAT       | ED ACTU        | JAL INITIALS |
|             |            | OTANI               | J I UF                    | LOTIMAT       | FP WOL         | INTIALS      |
| CU          | Ī          |                     |                           |               |                |              |
|             |            |                     |                           |               |                |              |
| RO          | LL_        |                     |                           |               |                |              |
|             |            |                     |                           |               |                |              |
|             |            |                     |                           |               |                |              |
| WE          | LD         |                     |                           |               |                |              |
|             |            |                     |                           |               |                |              |
| GR          | IND        |                     |                           |               |                |              |
| <b>∵</b> ।\ | י וועון:   | l                   |                           | <u> </u>      |                |              |
|             | טאוו       |                     |                           | 1             | I              |              |
|             | UIND       |                     |                           |               |                |              |
| ОТ          | HER        |                     |                           |               |                |              |
| ОТ          |            |                     |                           |               |                |              |
|             | HER        |                     |                           |               |                |              |
|             |            |                     |                           |               |                |              |
|             | HER        |                     |                           |               |                |              |
| ОТ          | HER<br>HER |                     |                           |               |                |              |
| OT<br>TO    | HER        | PTION               |                           |               |                | DATE         |
| OT<br>TO    | HER<br>HER | PTION               |                           |               |                | DATE .       |
| OT<br>TO    | HER<br>HER | PTION               |                           |               |                | DATE         |
| OT<br>TO    | HER<br>HER | PTION               |                           |               |                | DATE         |
| OT<br>TO    | HER<br>HER | PTION               |                           |               |                | DATE         |
| OT<br>TO    | HER<br>HER | PTION               |                           |               |                | DATE         |
| OT<br>TO    | HER<br>HER | PTION               |                           |               |                | DATE         |
| OT<br>TO    | HER<br>HER | PTION               |                           |               |                | DATE         |
| OT<br>TO    | HER<br>HER | PTION               |                           |               |                | DATE         |
| OT<br>TO    | HER<br>HER |                     |                           |               |                | DATE         |
| OT<br>TO    | HER<br>HER |                     |                           |               |                | DATE         |
| OT<br>TO    | HER<br>HER |                     | n                         |               |                | DATE         |
| OT<br>TO    | HER<br>HER | alr                 |                           | i<br>H        |                |              |
| OT<br>TO    | HER<br>HER | alr                 | STRIAN                    | JH<br>NGATE   |                |              |
| OT<br>TO    | HER<br>HER | alr                 |                           | JH<br>NGATE   |                |              |
| OT<br>TO    | HER<br>HER | alr<br>PEDE<br>BA   | STRIAN<br>R GRAI          | I GATE DING I | NFILL          | Y RY         |
| OT<br>TO    | HER<br>HER | PEDE<br>BA<br>PANEL | STRIAN<br>R GRAI<br>AND G | I GATE DING I | NFILL<br>ECTIO | RY           |
| TOREV       | HER<br>HER | PEDE<br>BA<br>PANEL | STRIAN<br>R GRAI          | I GATE DING I | NFILL<br>ECTIO | RY           |