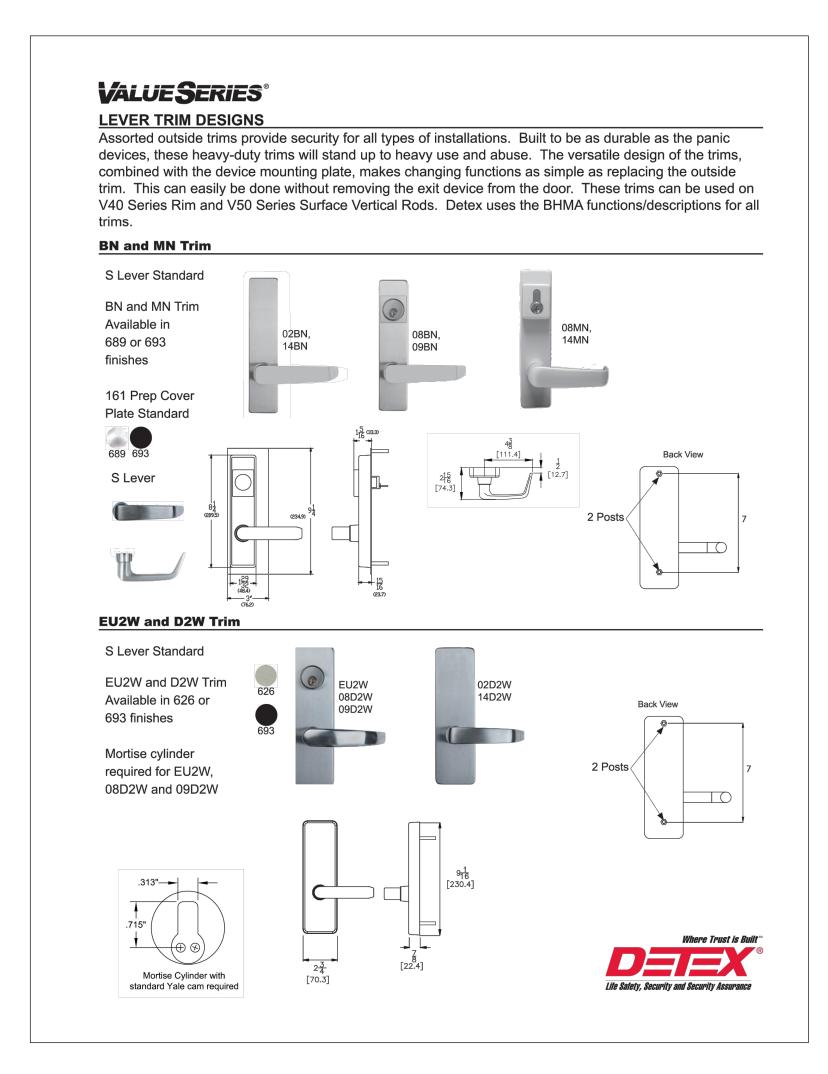

**BAR GRADING INFILL** GATE HARDWARE DETAILS FINISH TO BE DETERMINED

SCALE: N.T.S. DRAWN PB | DATE: 07/25/2023 | REV