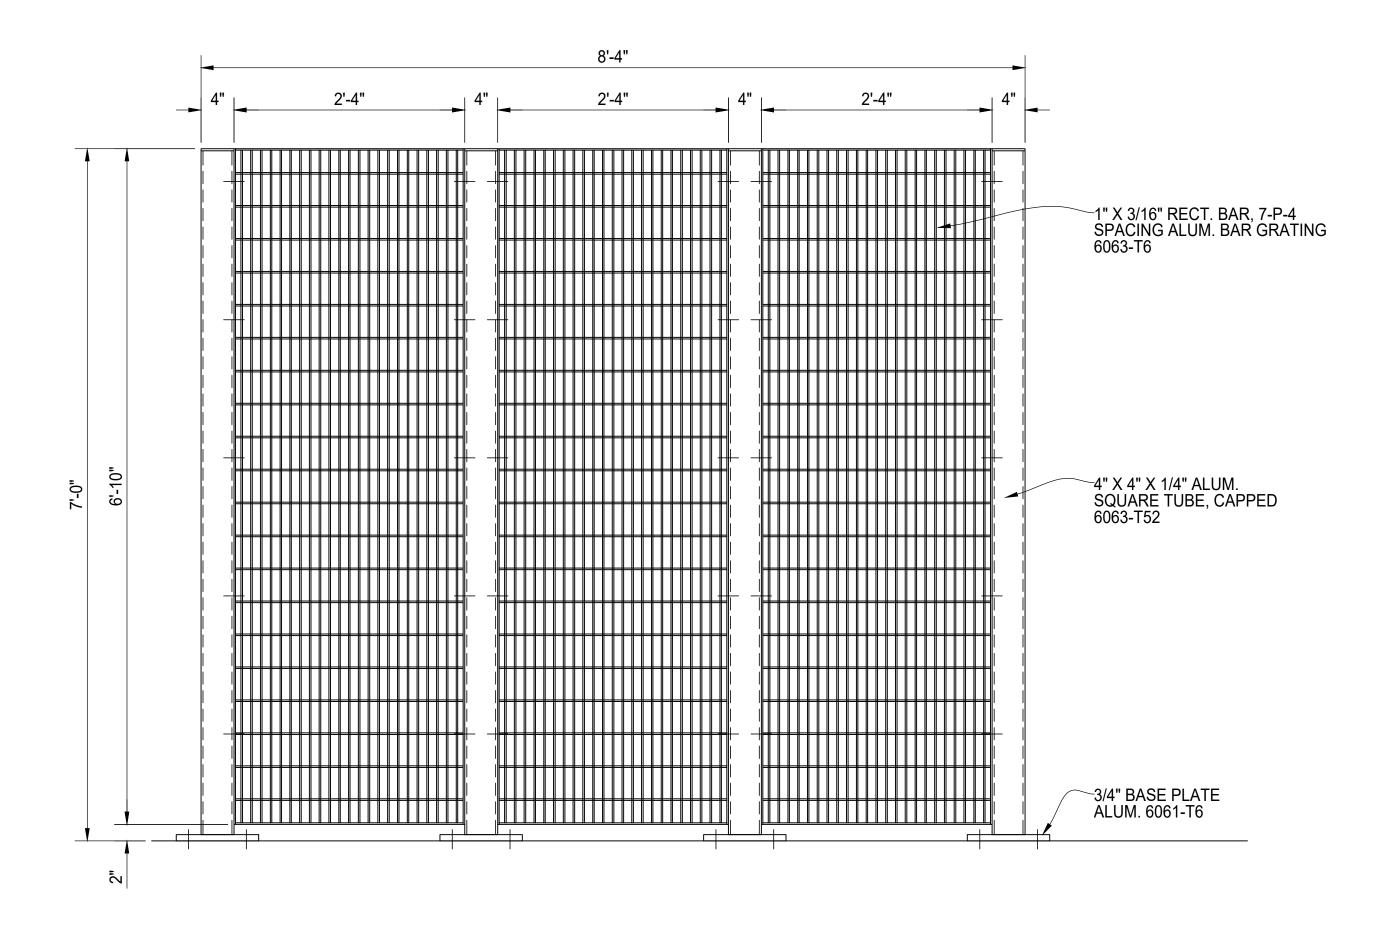

PEDESTRIAN GATE ENTRY - PANEL ELEVATION VIEW

| CUT                                                                            | QTY MK DES                                          | CRIPTION      | L      | ENGTH                   | NOTES       |          | FINISH |
|--------------------------------------------------------------------------------|-----------------------------------------------------|---------------|--------|-------------------------|-------------|----------|--------|
| START STOP ESTIMATED ACTUAL INITI. CUT  ROLL  WELD  GRIND  OTHER  OTHER  TOTAL |                                                     |               |        |                         |             |          |        |
| START STOP ESTIMATED ACTUAL INITI. CUT  ROLL  WELD  GRIND  OTHER  OTHER  TOTAL |                                                     |               |        |                         |             |          |        |
| START STOP ESTIMATED ACTUAL INITI. CUT  ROLL  WELD  GRIND  OTHER  OTHER  TOTAL |                                                     |               |        |                         |             |          |        |
| START STOP ESTIMATED ACTUAL INITI. CUT  ROLL  WELD  GRIND  OTHER  OTHER  TOTAL |                                                     |               |        |                         |             |          |        |
| START STOP ESTIMATED ACTUAL INITI. CUT  ROLL  WELD  GRIND  OTHER  OTHER  TOTAL |                                                     |               |        |                         |             |          |        |
| START STOP ESTIMATED ACTUAL INITI. CUT  ROLL  WELD  GRIND  OTHER  OTHER  TOTAL |                                                     |               |        |                         |             |          |        |
| START STOP ESTIMATED ACTUAL INITI. CUT  ROLL  WELD  GRIND  OTHER  OTHER  TOTAL |                                                     |               |        |                         |             |          |        |
| START STOP ESTIMATED ACTUAL INITI. CUT  ROLL  WELD  GRIND  OTHER  OTHER  TOTAL |                                                     |               |        |                         |             |          |        |
| START STOP ESTIMATED ACTUAL INITI. CUT  ROLL  WELD  GRIND  OTHER  OTHER  TOTAL |                                                     |               |        |                         |             |          |        |
| START STOP ESTIMATED ACTUAL INITI. CUT  ROLL  WELD  GRIND  OTHER  OTHER  TOTAL |                                                     |               |        |                         |             |          |        |
| START STOP ESTIMATED ACTUAL INITI. CUT  ROLL  WELD  GRIND  OTHER  OTHER  TOTAL |                                                     |               |        |                         |             |          |        |
| START STOP ESTIMATED ACTUAL INITI. CUT  ROLL  WELD  GRIND  OTHER  OTHER  TOTAL |                                                     |               |        |                         |             |          |        |
| START STOP ESTIMATED ACTUAL INITI. CUT  ROLL  WELD  GRIND  OTHER  OTHER  TOTAL |                                                     |               |        |                         |             |          |        |
| START STOP ESTIMATED ACTUAL INITI. CUT  ROLL  WELD  GRIND  OTHER  OTHER  TOTAL |                                                     |               |        |                         |             |          |        |
| START STOP ESTIMATED ACTUAL INITI. CUT  ROLL  WELD  GRIND  OTHER  OTHER  TOTAL |                                                     |               |        |                         |             |          |        |
| START STOP ESTIMATED ACTUAL INITI. CUT  ROLL  WELD  GRIND  OTHER  OTHER  TOTAL |                                                     |               |        |                         |             |          |        |
| START STOP ESTIMATED ACTUAL INITI. CUT  ROLL  WELD  GRIND  OTHER  OTHER  TOTAL |                                                     |               |        |                         |             |          |        |
| START STOP ESTIMATED ACTUAL INITI. CUT  ROLL  WELD  GRIND  OTHER  OTHER  TOTAL |                                                     |               |        |                         |             |          |        |
| CUT                                                                            |                                                     |               | 1.     |                         |             |          |        |
| ROLL                                                                           |                                                     | START         | STOP   | ESTIMA                  | TED         | ACTUAL   | INITI  |
| WELD                                                                           | CUT                                                 |               |        |                         |             |          |        |
| WELD                                                                           |                                                     |               |        |                         |             |          |        |
| WELD                                                                           | ROLL                                                |               |        |                         |             |          |        |
| GRIND                                                                          | ITOLL                                               |               |        |                         |             |          |        |
| OTHER                                                                          | WELD                                                |               |        |                         |             |          |        |
| OTHER                                                                          | GRIND                                               |               |        |                         |             |          |        |
| OTHER . TOTAL .                                                                | OI VII VID                                          |               |        | <u> </u>                |             |          |        |
| TOTAL .                                                                        | OTHER                                               |               |        |                         |             |          |        |
| TOTAL .                                                                        | OTHER                                               |               |        |                         |             |          |        |
|                                                                                |                                                     |               |        |                         |             |          |        |
| DATE                                                                           |                                                     | <u> </u><br>N |        | ].                      |             |          | DATE   |
|                                                                                |                                                     |               |        |                         |             |          |        |
| · ·                                                                            |                                                     |               |        |                         |             |          |        |
|                                                                                |                                                     |               |        |                         |             |          |        |
|                                                                                |                                                     |               |        | -                       | A           |          | 1      |
|                                                                                |                                                     |               |        |                         | -           | -        |        |
|                                                                                |                                                     |               |        |                         | <b>****</b> | THE INCH |        |
|                                                                                | F-12                                                |               |        |                         |             |          |        |
|                                                                                |                                                     |               |        | 1-                      |             | _        |        |
|                                                                                |                                                     |               |        | /                       |             | L        | I .    |
|                                                                                |                                                     |               |        |                         |             | NTDV     |        |
| PEDESTRIAN GATE ENTRY                                                          | P                                                   |               |        |                         |             |          |        |
| PalmSI-IIELI  PEDESTRIAN GATE ENTRY BAR GRADING INFILL                         | P                                                   |               |        |                         |             |          |        |
|                                                                                | P                                                   | BAI           | R GRAI | DING I                  | INFI        | LL       |        |
| BAR GRADING INFILL ELEVATION VIEW                                              | P                                                   | BAI<br>E      | R GRAI | DING I<br>ION V         | INFI<br>IEW | LL<br>/  |        |
| BAR GRADING INFILL<br>ELEVATION VIEW<br>FINISH TO BE DETERMINED                | AMERICAN FENCE<br>PROJECT #:<br>REFERENCE<br>JOB #: | BAI<br>E      | R GRAI | DING I<br>ION V<br>DETI | INFI<br>IEW | LL<br>/  |        |

TYPICAL PANEL SECTION

TYPICAL GATE SECTION

|             | MK         | DESCRIPTION         | L                         | ENGTH         | NOTES          | FINISH       |
|-------------|------------|---------------------|---------------------------|---------------|----------------|--------------|
|             |            |                     |                           |               |                |              |
|             |            |                     |                           |               |                |              |
|             |            |                     |                           |               |                |              |
|             |            |                     |                           |               |                |              |
|             |            |                     |                           |               |                |              |
|             |            |                     |                           |               |                |              |
|             |            |                     |                           |               |                |              |
|             |            |                     |                           |               |                |              |
|             |            |                     |                           |               |                |              |
|             |            |                     |                           |               |                |              |
|             |            |                     |                           |               |                |              |
|             |            |                     |                           |               |                |              |
|             |            |                     |                           |               |                |              |
|             |            |                     |                           |               |                |              |
|             |            |                     |                           |               |                |              |
|             |            |                     |                           |               |                |              |
|             |            |                     |                           |               |                |              |
|             |            |                     |                           |               |                |              |
|             |            |                     |                           |               |                |              |
|             |            |                     |                           |               |                |              |
|             |            |                     |                           |               |                |              |
|             |            |                     |                           |               |                |              |
|             |            |                     |                           |               |                |              |
|             |            |                     |                           |               |                |              |
|             |            |                     |                           |               |                |              |
|             |            |                     |                           |               |                |              |
|             |            |                     |                           |               |                |              |
|             |            |                     |                           |               |                |              |
|             |            |                     |                           |               |                |              |
|             |            |                     |                           |               |                |              |
|             |            |                     |                           |               |                |              |
|             |            |                     |                           |               |                |              |
| _           |            | START               | STOP                      | ESTIMAT       | ED ACTU        | JAL INITIALS |
|             |            | OTANI               | J I UF                    | LOTIMAT       | FP WOL         | INTIALS      |
| CU          | Ī          |                     |                           |               |                |              |
|             |            |                     |                           |               |                |              |
| RO          | LL_        |                     |                           |               |                |              |
|             |            |                     |                           |               |                |              |
|             |            |                     |                           |               |                |              |
| WE          | LD         |                     |                           |               |                |              |
|             |            |                     |                           |               |                |              |
| GR          | IND        |                     |                           |               |                |              |
| <b>∵</b> ।\ | י וועון:   | l                   |                           | <u> </u>      |                |              |
|             | טאוו       |                     |                           | 1             | I              |              |
|             | UIND       |                     |                           |               |                |              |
| ОТ          | HER        |                     |                           |               |                |              |
| ОТ          |            |                     |                           |               |                |              |
|             | HER        |                     |                           |               |                |              |
|             |            |                     |                           |               |                |              |
|             | HER        |                     |                           |               |                |              |
| ОТ          | HER<br>HER |                     |                           |               |                |              |
| OT<br>TO    | HER        | PTION               |                           |               |                | DATE         |
| OT<br>TO    | HER<br>HER | PTION               |                           |               |                | DATE .       |
| OT<br>TO    | HER<br>HER | PTION               |                           |               |                | DATE         |
| OT<br>TO    | HER<br>HER | PTION               |                           |               |                | DATE         |
| OT<br>TO    | HER<br>HER | PTION               |                           |               |                | DATE         |
| OT<br>TO    | HER<br>HER | PTION               |                           |               |                | DATE         |
| OT<br>TO    | HER<br>HER | PTION               |                           |               |                | DATE         |
| OT<br>TO    | HER<br>HER | PTION               |                           |               |                | DATE         |
| OT<br>TO    | HER<br>HER | PTION               |                           |               |                | DATE         |
| OT<br>TO    | HER<br>HER |                     |                           |               |                | DATE         |
| OT<br>TO    | HER<br>HER |                     |                           |               |                | DATE         |
| OT<br>TO    | HER<br>HER |                     | n                         |               |                | DATE         |
| OT<br>TO    | HER<br>HER | alr                 |                           | i<br>H        |                |              |
| OT<br>TO    | HER<br>HER | alr                 | STRIAN                    | JH<br>NGATE   |                |              |
| OT<br>TO    | HER<br>HER | alr                 |                           | JH<br>NGATE   |                |              |
| OT<br>TO    | HER<br>HER | alr<br>PEDE<br>BA   | STRIAN<br>R GRAI          | I GATE DING I | NFILL          | Y RY         |
| OT<br>TO    | HER<br>HER | PEDE<br>BA<br>PANEL | STRIAN<br>R GRAI<br>AND G | I GATE DING I | NFILL<br>ECTIO | RY           |
| TOREV       | HER<br>HER | PEDE<br>BA<br>PANEL | STRIAN<br>R GRAI          | I GATE DING I | NFILL<br>ECTIO | RY           |