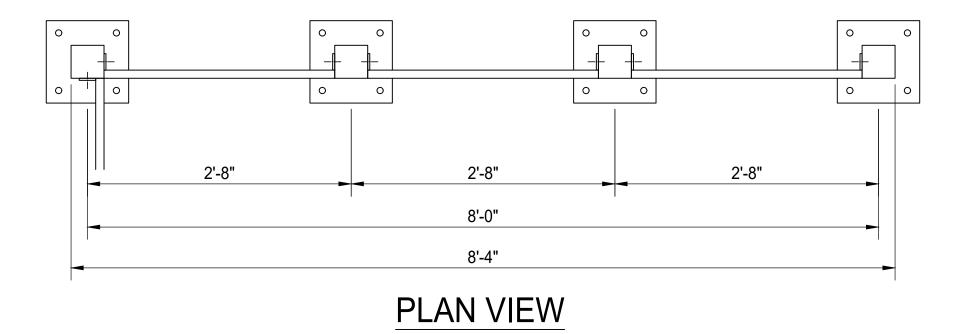

TYPICAL PANEL SECTION

TYPICAL GATE SECTION

|             | MK         | DESCRIPTION         | L                         | ENGTH         | NOTES          | FINISH       |
|-------------|------------|---------------------|---------------------------|---------------|----------------|--------------|
|             |            |                     |                           |               |                |              |
|             |            |                     |                           |               |                |              |
|             |            |                     |                           |               |                |              |
|             |            |                     |                           |               |                |              |
|             |            |                     |                           |               |                |              |
|             |            |                     |                           |               |                |              |
|             |            |                     |                           |               |                |              |
|             |            |                     |                           |               |                |              |
|             |            |                     |                           |               |                |              |
|             |            |                     |                           |               |                |              |
|             |            |                     |                           |               |                |              |
|             |            |                     |                           |               |                |              |
|             |            |                     |                           |               |                |              |
|             |            |                     |                           |               |                |              |
|             |            |                     |                           |               |                |              |
|             |            |                     |                           |               |                |              |
|             |            |                     |                           |               |                |              |
|             |            |                     |                           |               |                |              |
|             |            |                     |                           |               |                |              |
|             |            |                     |                           |               |                |              |
|             |            |                     |                           |               |                |              |
|             |            |                     |                           |               |                |              |
|             |            |                     |                           |               |                |              |
|             |            |                     |                           |               |                |              |
|             |            |                     |                           |               |                |              |
|             |            |                     |                           |               |                |              |
|             |            |                     |                           |               |                |              |
|             |            |                     |                           |               |                |              |
|             |            |                     |                           |               |                |              |
|             |            |                     |                           |               |                |              |
|             |            |                     |                           |               |                |              |
|             |            |                     |                           |               |                |              |
| _           |            | START               | STOP                      | ESTIMAT       | ED ACTU        | JAL INITIALS |
|             |            | OTANI               | J I UF                    | LOTIMAT       | FP WOL         | INTIALS      |
| CU          | Ī          |                     |                           |               |                |              |
|             |            |                     |                           |               |                |              |
| RO          | LL_        |                     |                           |               |                |              |
|             |            |                     |                           |               |                |              |
|             |            |                     |                           |               |                |              |
| WE          | LD         |                     |                           |               |                |              |
|             |            |                     |                           |               |                |              |
| GR          | IND        |                     |                           |               |                |              |
| <b>∵</b> ।\ | י וועון:   | l                   |                           | <u> </u>      |                |              |
|             | טאוו       |                     |                           | 1             | I              |              |
|             | UIND       |                     |                           |               |                |              |
| ОТ          | HER        |                     |                           |               |                |              |
| ОТ          |            |                     |                           |               |                |              |
|             | HER        |                     |                           |               |                |              |
|             |            |                     |                           |               |                |              |
|             | HER        |                     |                           |               |                |              |
| ОТ          | HER<br>HER |                     |                           |               |                |              |
| OT<br>TO    | HER        | PTION               |                           |               |                | DATE         |
| OT<br>TO    | HER<br>HER | PTION               |                           |               |                | DATE .       |
| OT<br>TO    | HER<br>HER | PTION               |                           |               |                | DATE         |
| OT<br>TO    | HER<br>HER | PTION               |                           |               |                | DATE         |
| OT<br>TO    | HER<br>HER | PTION               |                           |               |                | DATE         |
| OT<br>TO    | HER<br>HER | PTION               |                           |               |                | DATE         |
| OT<br>TO    | HER<br>HER | PTION               |                           |               |                | DATE         |
| OT<br>TO    | HER<br>HER | PTION               |                           |               |                | DATE         |
| OT<br>TO    | HER<br>HER | PTION               |                           |               |                | DATE         |
| OT<br>TO    | HER<br>HER |                     |                           |               |                | DATE         |
| OT<br>TO    | HER<br>HER |                     |                           |               |                | DATE         |
| OT<br>TO    | HER<br>HER |                     | n                         |               |                | DATE         |
| OT<br>TO    | HER<br>HER | alr                 |                           | i<br>H        |                |              |
| OT<br>TO    | HER<br>HER | alr                 | STRIAN                    | JH<br>NGATE   |                |              |
| OT<br>TO    | HER<br>HER | alr                 |                           | JH<br>NGATE   |                |              |
| OT<br>TO    | HER<br>HER | alr<br>PEDE<br>BA   | STRIAN<br>R GRAI          | I GATE DING I | NFILL          | Y RY         |
| OT<br>TO    | HER<br>HER | PEDE<br>BA<br>PANEL | STRIAN<br>R GRAI<br>AND G | I GATE DING I | NFILL<br>ECTIO | RY           |
| TOREV       | HER<br>HER | PEDE<br>BA<br>PANEL | STRIAN<br>R GRAI          | I GATE DING I | NFILL<br>ECTIO | RY           |