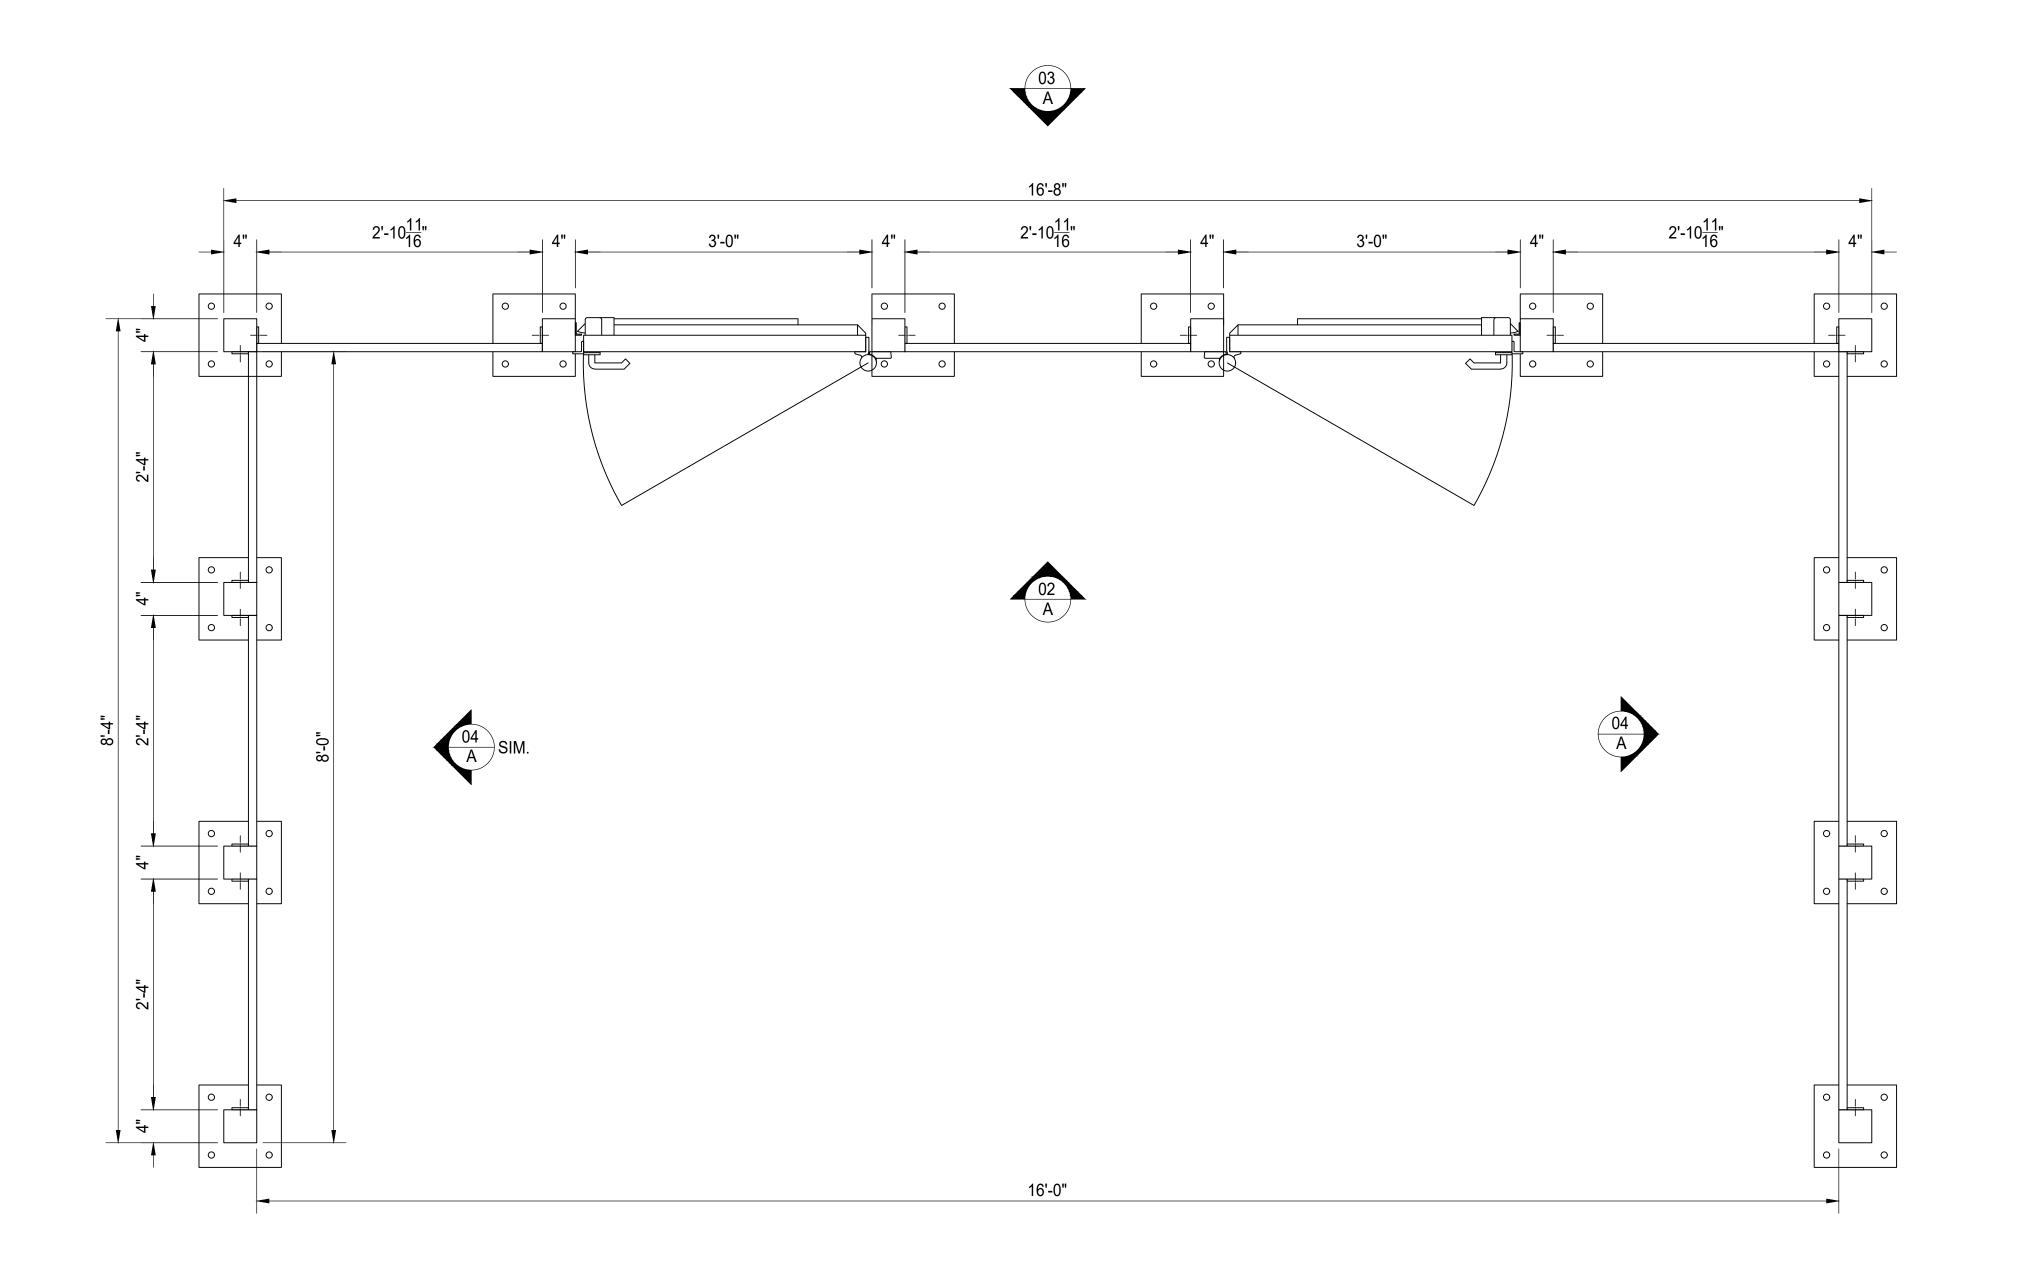

PEDESTRIAN GATE ENTRY - PLAN VIEW







## PEDESTRIAN GATE ENTRY - FRONT OF GATE ELEVATION VIEW

SEE SHEET 06 FOR GATE HARDWARE DETAILS. LATCH HANDLE TO BE 42" ABOVE GRADE.

| QTY                      | MK                  | DESCI  | RIPTION |                           |                           | MATERIALS<br>NGTH    | NOTE                 | S            | FINISH    |
|--------------------------|---------------------|--------|---------|---------------------------|---------------------------|----------------------|----------------------|--------------|-----------|
|                          | -                   |        |         |                           |                           |                      |                      |              |           |
|