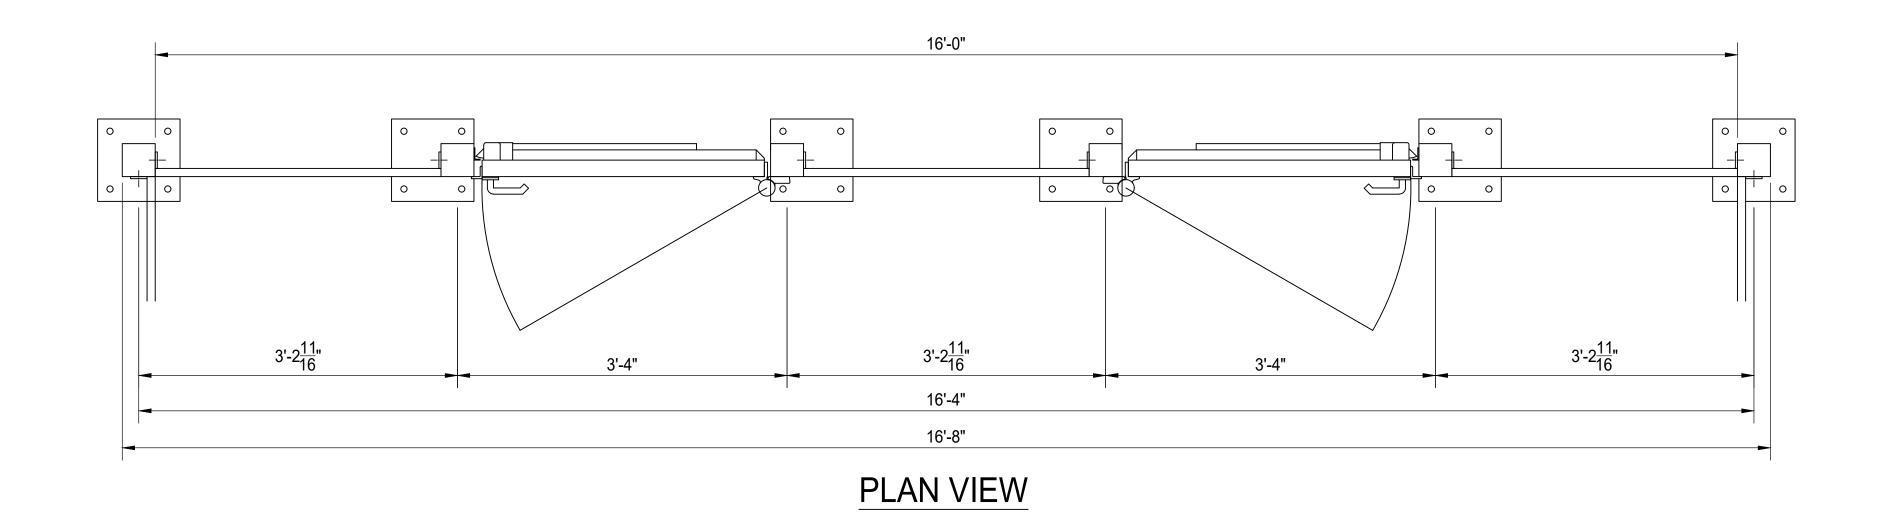

PEDESTRIAN GATE ENTRY - PLAN VIEW







## PEDESTRIAN GATE ENTRY - FRONT OF GATE ELEVATION VIEW

SEE SHEET 06 FOR GATE HARDWARE DETAILS. LATCH HANDLE TO BE 42" ABOVE GRADE.

| QTY                      | MK                  | DESCI  | RIPTION |                           |                           | MATERIALS<br>NGTH    | NOTE                 | S            | FINISH    |
|--------------------------|---------------------|--------|---------|---------------------------|---------------------------|----------------------|----------------------|--------------|-----------|
|                          | -                   |        |         |                           |                           |                      |                      |              |           |
|                          |                     |        |