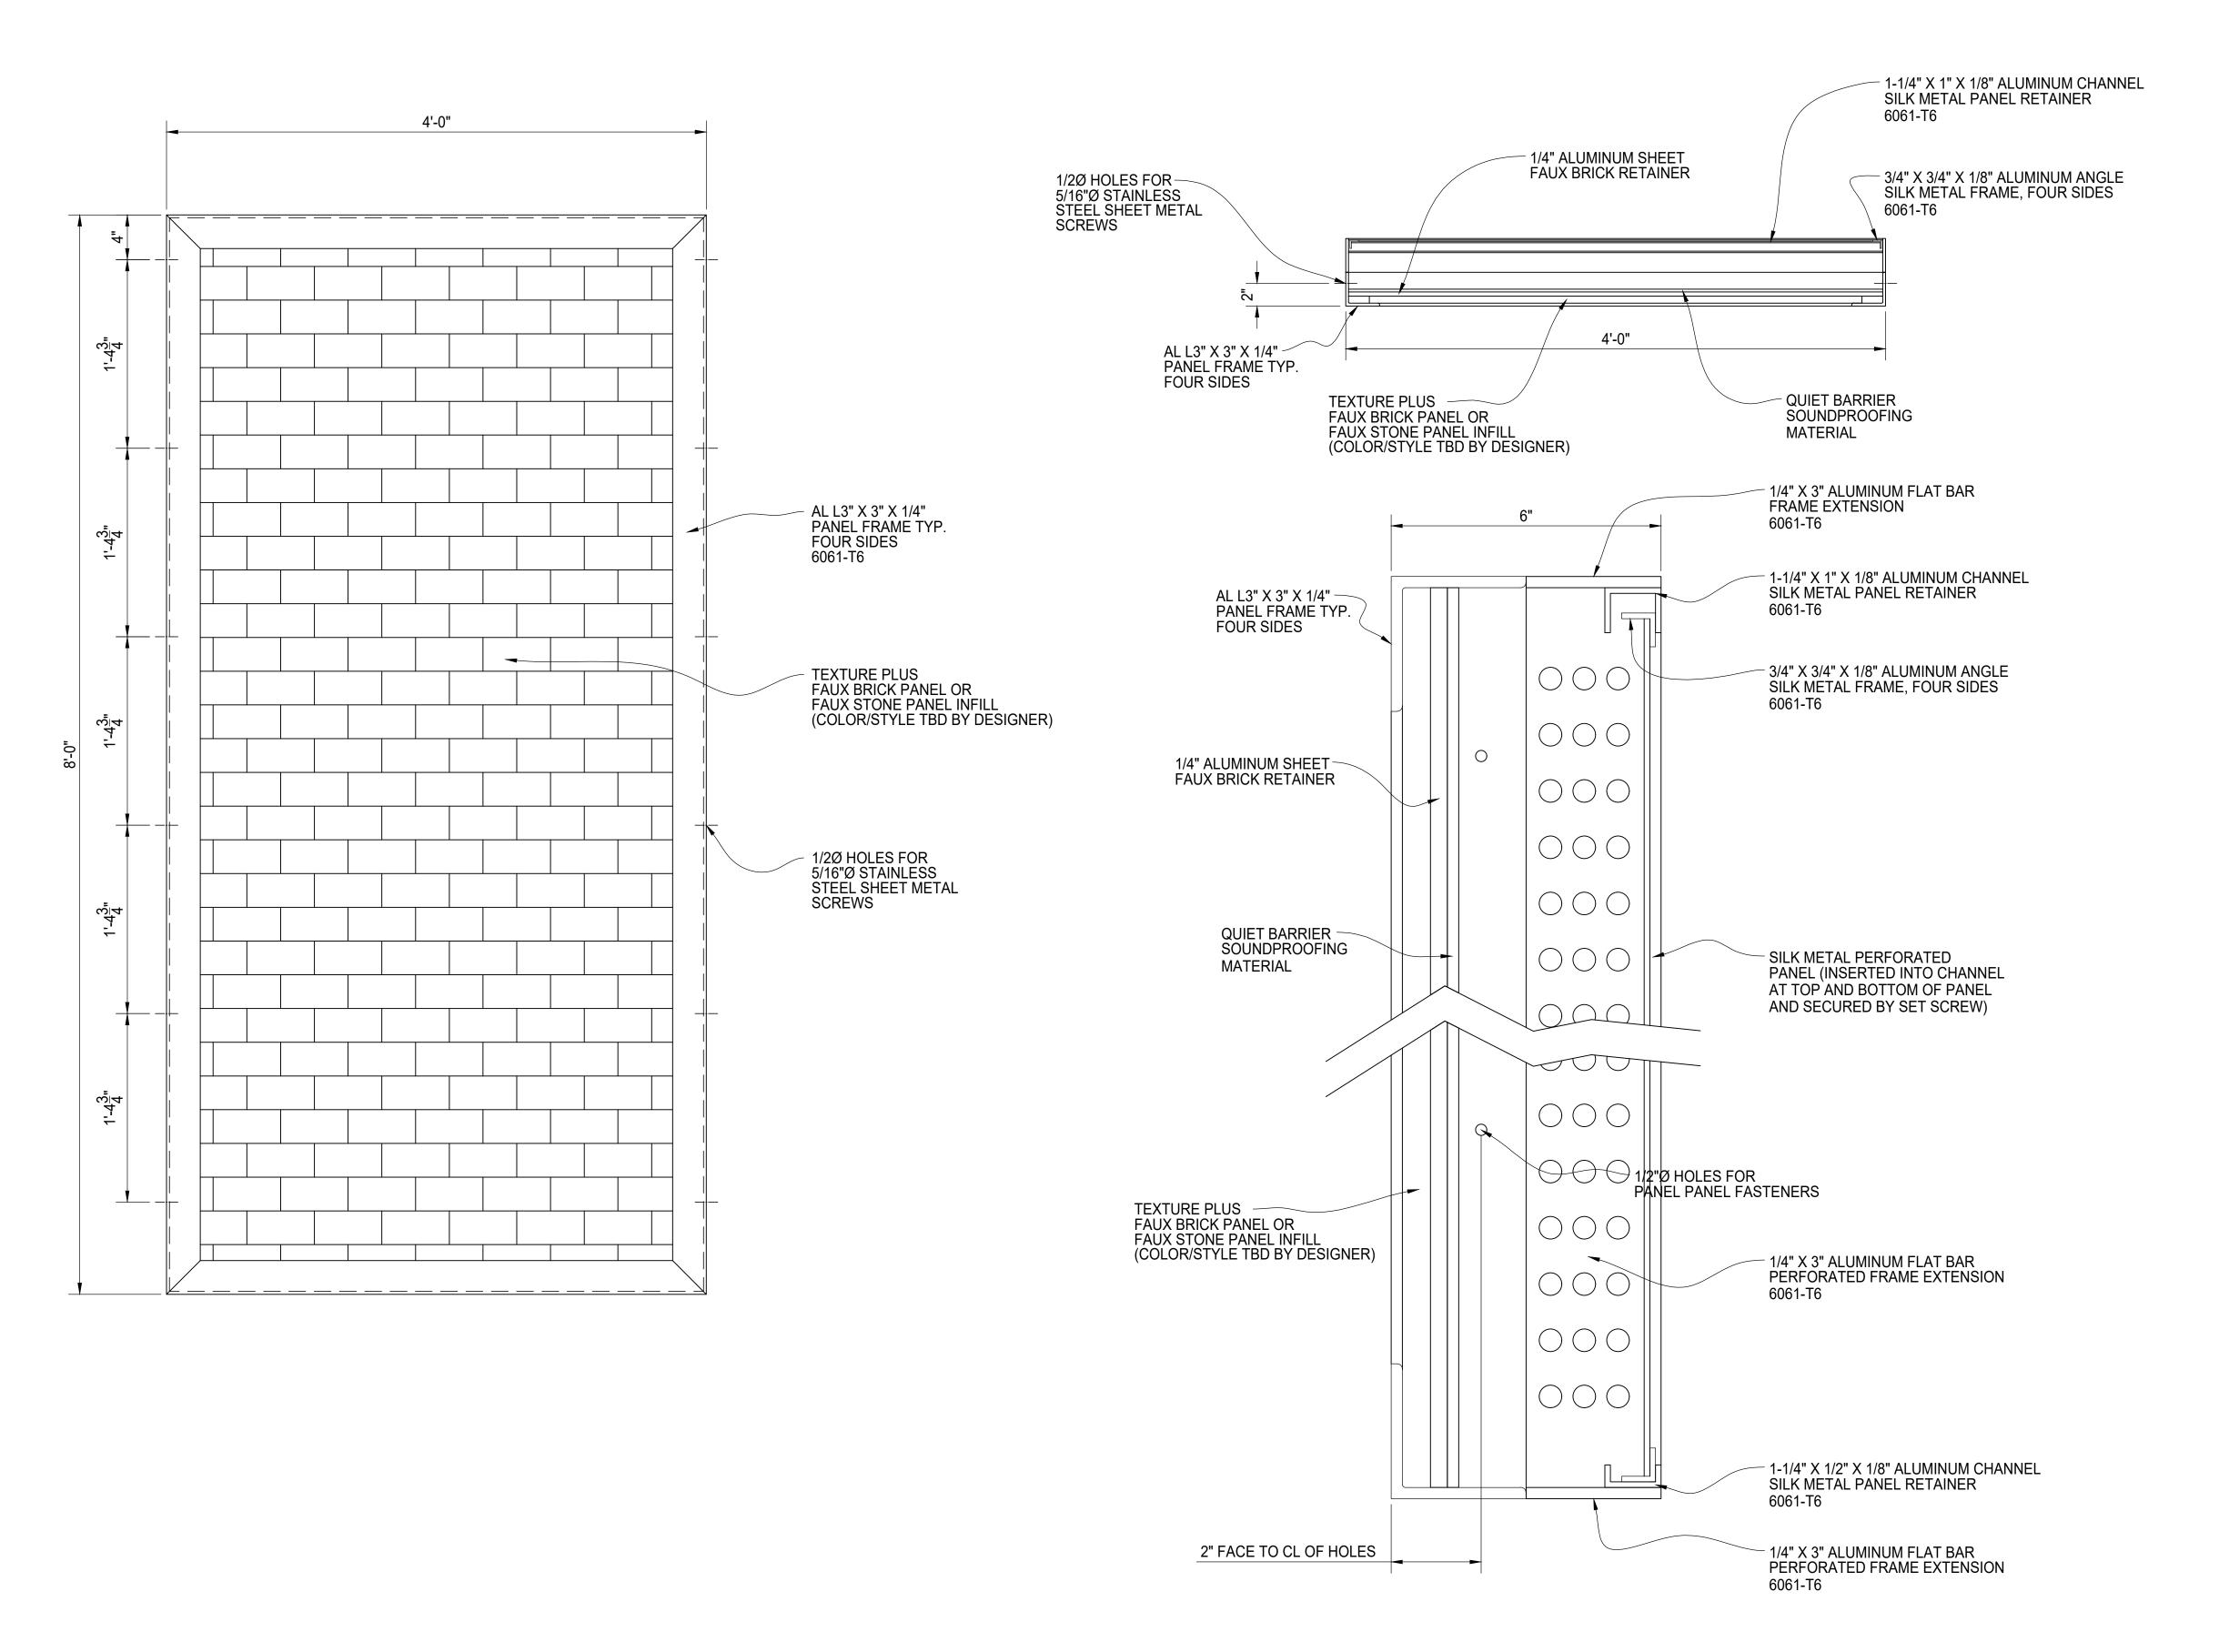

SIDE VIEW SECTION

| QTY MK                 | DESCRIPT | ·ION             | BILL C                  | F MATERIALS                | S<br>NOTE | 9        | FINISH                                  |
|------------------------|----------|------------------|-------------------------|----------------------------|-----------|----------|-----------------------------------------|
| QTY MK                 | DESCRIPT | ION              |                         | LENGIH                     | NOTE      | S        | FINISH                                  |
|                        |          |                  |                         |                            |           |          |                                         |
|                        |          |                  |                         |                            |           |          |                                         |
|                        |          |                  |                         |                            |           |          |                                         |
|                        |          |                  |                         |                            |           |          |                                         |
|                        |          |                  |                         |                            |           |          |                                         |
|                        |          |                  |                         |                            |           |          |                                         |
|                        |          |                  |                         |                            |           |          |                                         |
|                        |          |                  |                         |                            |           |          |                                         |
|                        |          |                  |                         |                            |           |          |                                         |
|                        |          |                  |                         |                            |           |          |                                         |
|                        |          |                  |                         |                            |           |          |                                         |
|                        |          |                  |                         |                            |           |          |                                         |
|                        |          |                  |                         |                            |           |          |                                         |
|                        |          |                  |                         |                            |           |          |                                         |
|                        |          |                  |                         |                            |           |          |                                         |
|                        |          |                  |                         |                            |           |          |                                         |
|                        |          |                  |                         |                            |           |          |                                         |
|                        |          |                  |                         |                            |           |          |                                         |
|                        |          |                  |                         |                            |           |          |                                         |
| _                      |          |                  |                         |                            |           |          |                                         |
|                        |          |                  |                         |                            |           |          |                                         |
|                        |          |                  |                         |                            |           |          |                                         |
|                        |          |                  |                         |                            |           |          |                                         |
|                        |          |                  |                         |                            |           |          |                                         |
|                        |          |                  |                         |                            |           |          |                                         |
| ·                      |          |                  |                         |                            |           |          |                                         |
|                        |          | START            | STOP                    | ESTIMA <sup>-</sup>        | TED       | ACTUAL   | INITIALS                                |
| CUT                    |          | <u> </u>         | 0.0.                    | 201111111                  |           | 71010712 | 111111111111111111111111111111111111111 |
| 001                    |          |                  |                         |                            |           |          |                                         |
| DOLL.                  |          |                  |                         |                            |           |          |                                         |
| ROLL                   |          |                  |                         |                            |           |          |                                         |
|                        |          |                  |                         |                            |           |          |                                         |
| WELD                   |          |                  |                         |                            |           |          |                                         |
|                        |          |                  |                         |                            |           |          |                                         |
|                        |          |                  |                         |                            |           |          |                                         |
| GRIND                  |          |                  |                         |                            |           |          |                                         |
| GRIND                  |          |                  |                         |                            |           |          |                                         |
| GRIND<br>OTHER         |          |                  |                         |                            |           |          |                                         |
|                        |          |                  |                         |                            |           |          |                                         |
|                        |          |                  |                         |                            |           |          |                                         |
| OTHER                  |          |                  |                         |                            |           |          |                                         |
| OTHER<br>OTHER         |          |                  |                         |                            |           |          |                                         |
| OTHER OTHER            | PTION    |                  |                         |                            |           |          | DATE                                    |
| OTHER OTHER            | PTION    |                  |                         |                            |           |          | DATE .                                  |
| OTHER OTHER            | PTION    |                  |                         |                            |           |          | DATE                                    |
| OTHER OTHER            | PTION    |                  |                         |                            |           |          | DATE                                    |
| OTHER                  | PTION    |                  |                         |                            |           |          | DATE                                    |
| OTHER OTHER            | IPTION   |                  |                         |                            |           |          | DATE                                    |
| OTHER OTHER            | PTION    |                  |                         |                            |           |          | DATE                                    |
| OTHER OTHER            | IPTION   |                  |                         |                            |           |          | DATE                                    |
| OTHER OTHER            | PTION    |                  |                         |                            |           |          | DATE                                    |
| OTHER OTHER            | IPTION   | l                |                         |                            |           |          | DATE                                    |
| OTHER OTHER            | IPTION   | . 41 .           |                         |                            |           | EL       | DATE                                    |
| OTHER OTHER            | IPTION   | F <i>A</i>       | AUX BF                  | RICK IN                    |           |          | DATE                                    |
| OTHER  TOTAL REV DESCR | ) =      | F <i>A</i><br>A  | AUX BI<br>COUS          | RICK IN<br>TIC PA          | NE        | L        |                                         |
| OTHER  TOTAL REV DESCR | VITH     | FA<br>A<br>H SOU | AUX BE<br>COUS<br>INDPR | RICK IN<br>TIC PA<br>OOFIN | NE<br>IG  |          |                                         |

DRAWN PB DATE: 03/28/2023 REV .