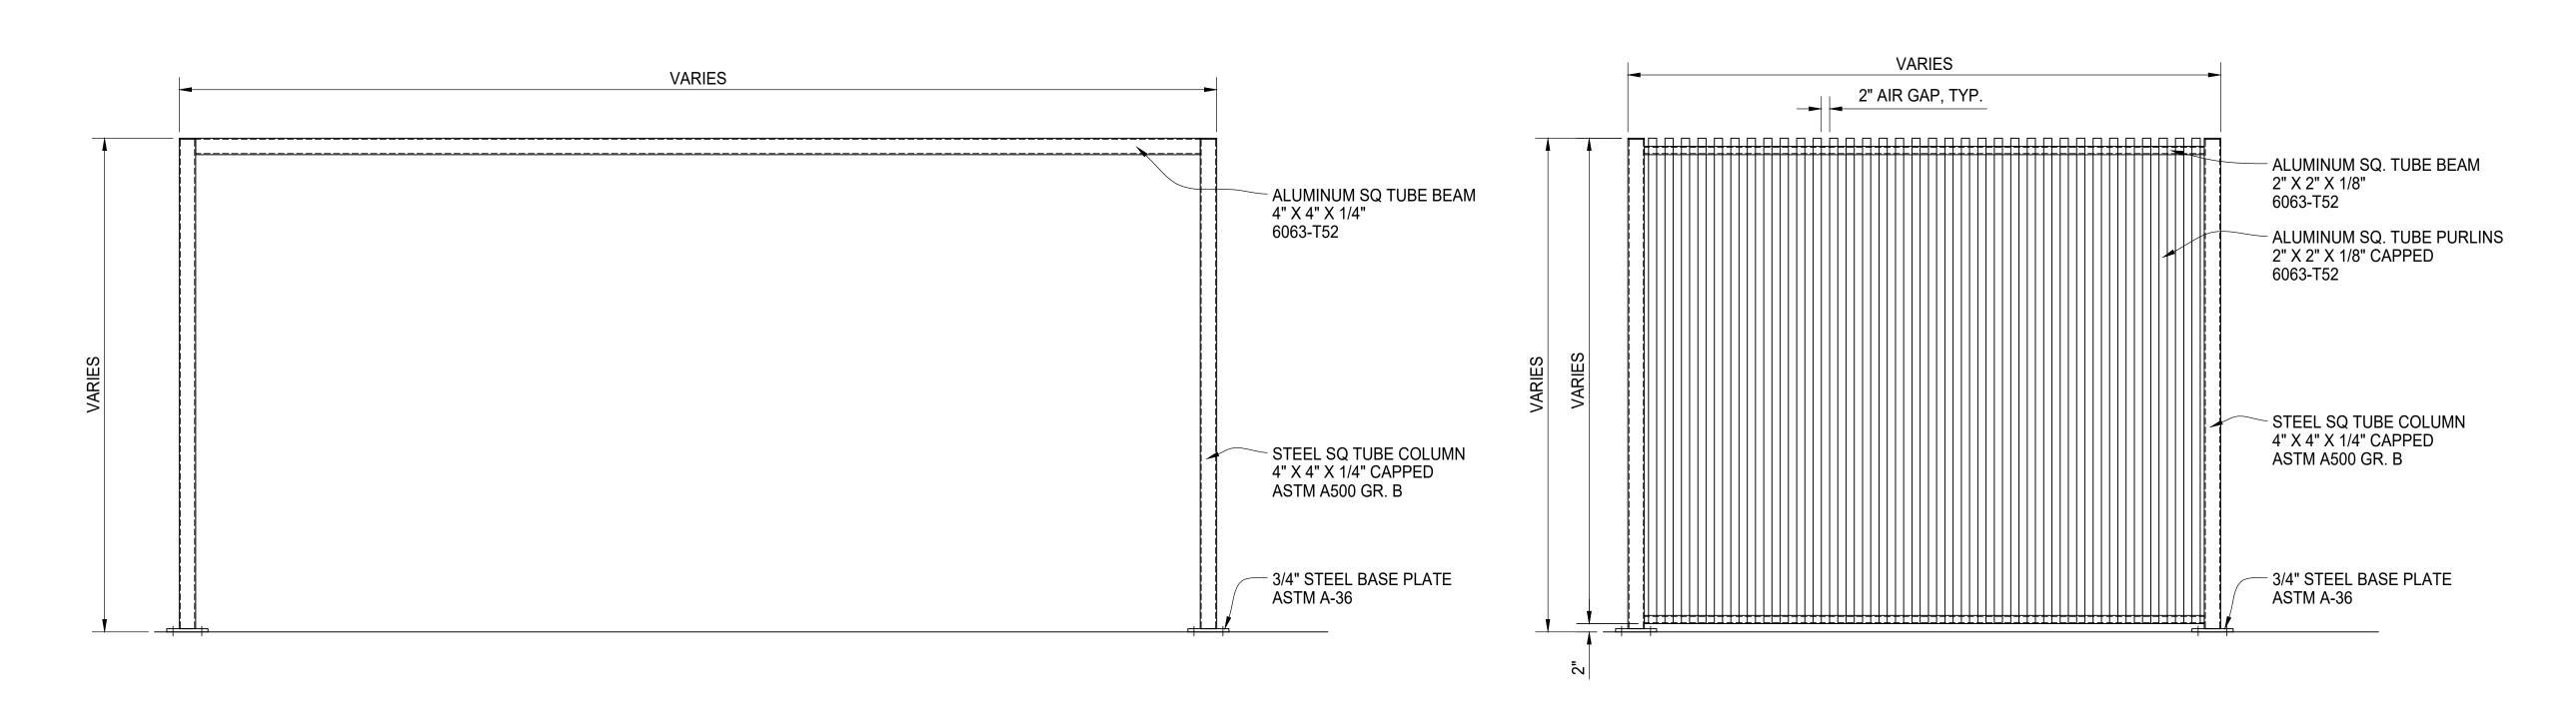

## NOIE

1) THE PROPOSED DESIGN IS IN ACCORDANCE WITH PALMSHIELD'S STANDARD DESIGN PARAMETERS AND MAY CONFLICT WITH PROJECT PLANS AND SPECIFICATIONS. PLEASE CAREFULLY REVIEW YOUR FABRICATION DRAWINGS FOR ANY CONFLICTS.

2) ANCHORS ARE NOT INCLUDED IN THIS SUBMITTAL. SELECTION OF ANCHORING TO BE BY OTHERS.

3) LEAD TIMES FOR FABRICATION VARY PER BACK LOG AT TIME OF APPROVAL OF DRAWINGS AND/OR RECEIPT OF DOWN PAYMENT. UPON APPROVAL ESTIMATED COMPLETION DATES WILL BE SUPPLIED VIA EMAIL. PLEASE ALLOW AN ADDITIONAL 7± DAYS FOR SHIPPING AS REQUIRED.

4) SYSTEM DESIGNED TO BE INSTALLED ON LEVEL SURFACE. IF GRADE IS SLOPED, ELEVATIONS AT POST LOCATIONS MUST BE PROVIDED TO PALMSHIELD. PALMSHIELD WILL MATCH AS CLOSELY AS POSSIBLE TO THE GRADE ELEVATIONS PROVIDED. SOME SHIMMING MAYBE REQUIRED. SHIM