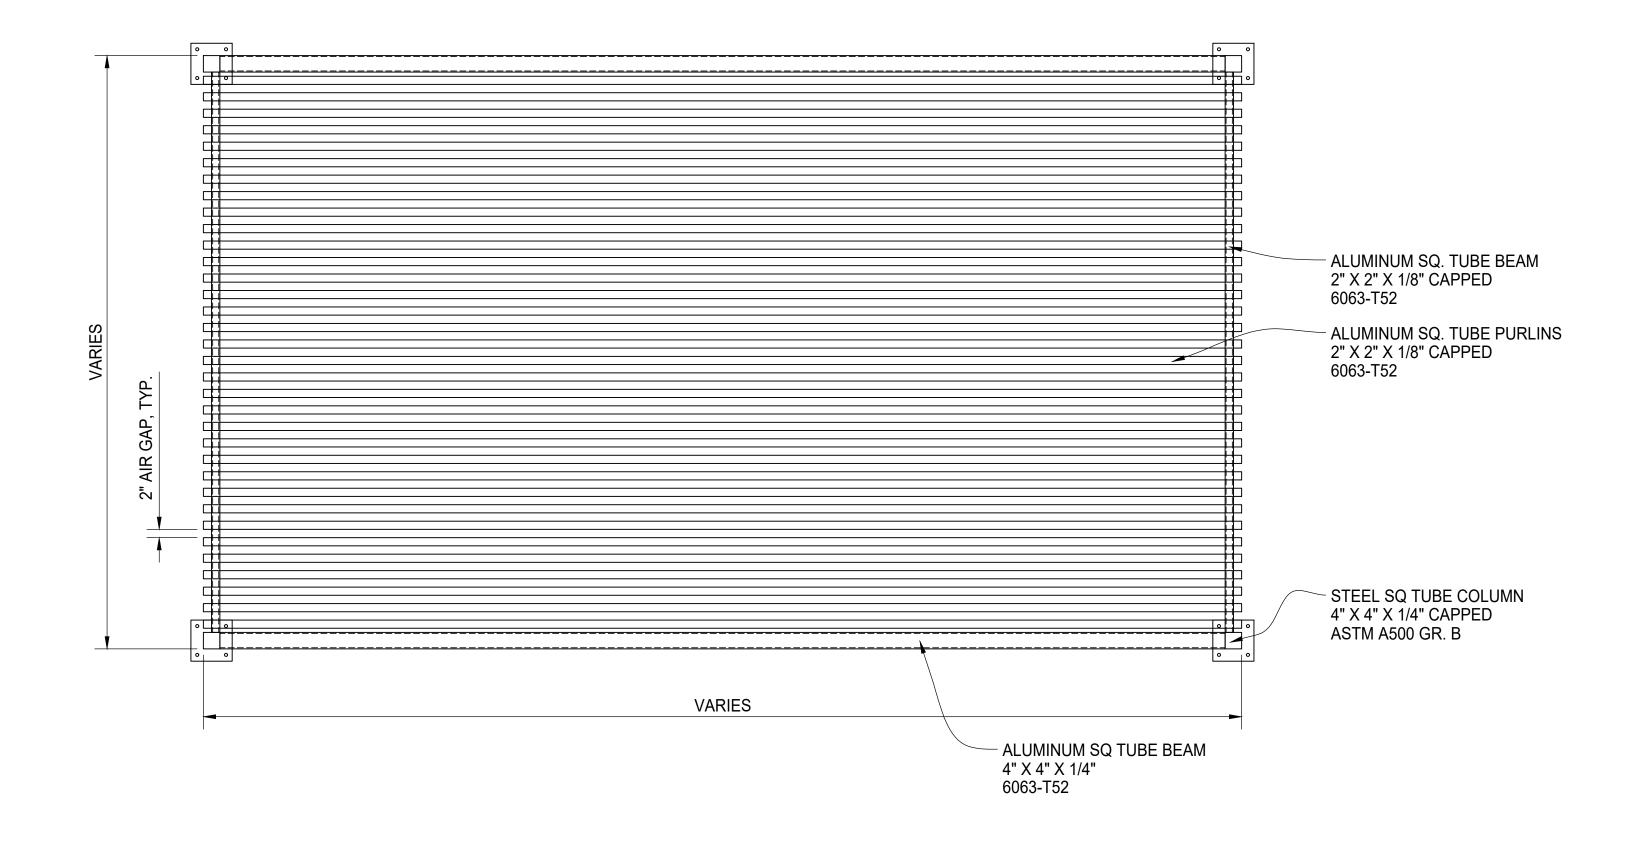

## NOIE

1) THE PROPOSED DESIGN IS IN ACCORDANCE WITH PALMSHIELD'S STANDARD DESIGN PARAMETERS AND MAY CONFLICT WITH PROJECT PLANS AND SPECIFICATIONS. PLEASE CAREFULLY REVIEW YOUR FABRICATION DRAWINGS FOR ANY CONFLICTS.

2) ANCHORS ARE NOT INCLUDED IN THIS SUBMITTAL. SELECTION OF ANCHORING TO BE BY OTHERS.

3) LEAD TIMES FOR FABRICATION VARY PER BACK LOG AT TIME OF APPROVAL OF DRAWINGS AND/OR RECEIPT OF DOWN PAYMENT. UPON APPROVAL ESTIMATED COMPLETION DATES WILL BE SUPPLIED VIA EMAIL. PLEASE ALLOW AN ADDITIONAL 7± DAYS FOR SHIPPING AS REQUIRED.

4) SYSTEM DESIGNED TO BE INSTALLED ON LEVEL SURFACE. IF GRADE IS SLOPED, ELEVATIONS AT POST LOCATIONS MUST BE PROVIDED TO PALMSHIELD. PALMSHIELD WILL MATCH AS CLOSELY AS POSSIBLE TO THE GRADE ELEVATIONS PROVIDED. SOME SHIMMING MAYBE REQUIRED. SH