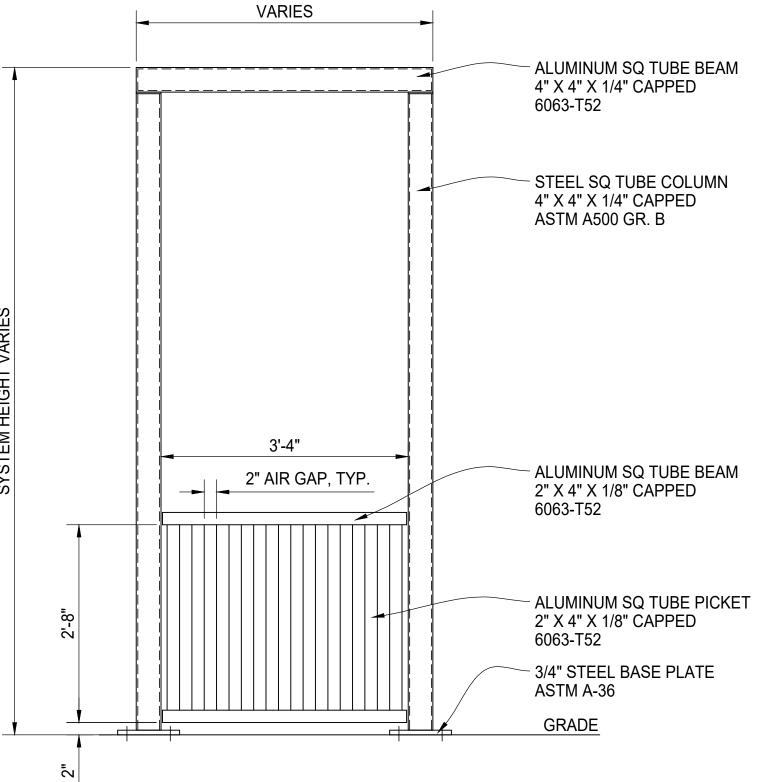

PLAN VIEW

FRONT ELEVATION

ALUMINUM SQ TUBE BEAM 2" X 4" X 1/8" CAPPED 6063-T52

ALUMINUM SQ TUBE BEAM

STEEL SQ TUBE COLUMN 4" X 4" X 1/4" CAPPED

ASTM A500 GR. B

4" X 4" X 1/4" CAPPED

6063-T52

ALUMINUM SQ TUBE PICKET 2" X 4" X 1/8" CAPPED 6063-T52

3/4" STEEL BASE PLATE ASTM A-36

GRADE

SIDE ELEVATION

- ALUMINUM SQ TUBE PURLIN

2" X 4" X 1/8" CAPPED

6063-T52

- ALUMINUM SQ TUBE BEAM 4" X 4" X 1/4" CAPPED 6063-T52