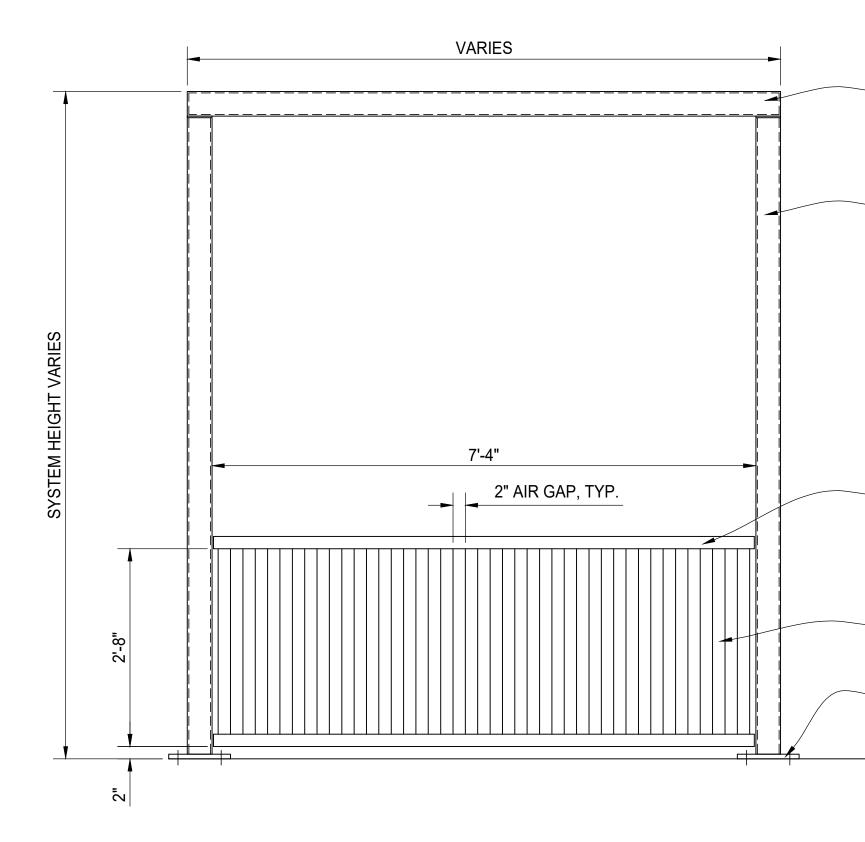

PLAN VIEW

FRONT ELEVATION

ALUMINUM SQ TUBE BEAM 2" X 4" X 1/8" CAPPED 6063-T52

ALUMINUM SQ TUBE BEAM

STEEL SQ TUBE COLUMN 4" X 4" X 1/4" CAPPED

ASTM A500 GR. B

4" X 4" X 1/4" CAPPED

6063-T52

ALUMINUM SQ TUBE PICKET 2" X 4" X 1/8" CAPPED 6063-T52

3/4" STEEL BASE PLATE ASTM A-36

GRADE

SIDE ELEVATION

- ALUMINUM SQ TUBE PURLIN

2" X 4" X 1/8" CAPPED

6063-T52

- ALUMINUM SQ TUBE BEAM 4" X 4" X 1/4" CAPPED 6063-T52