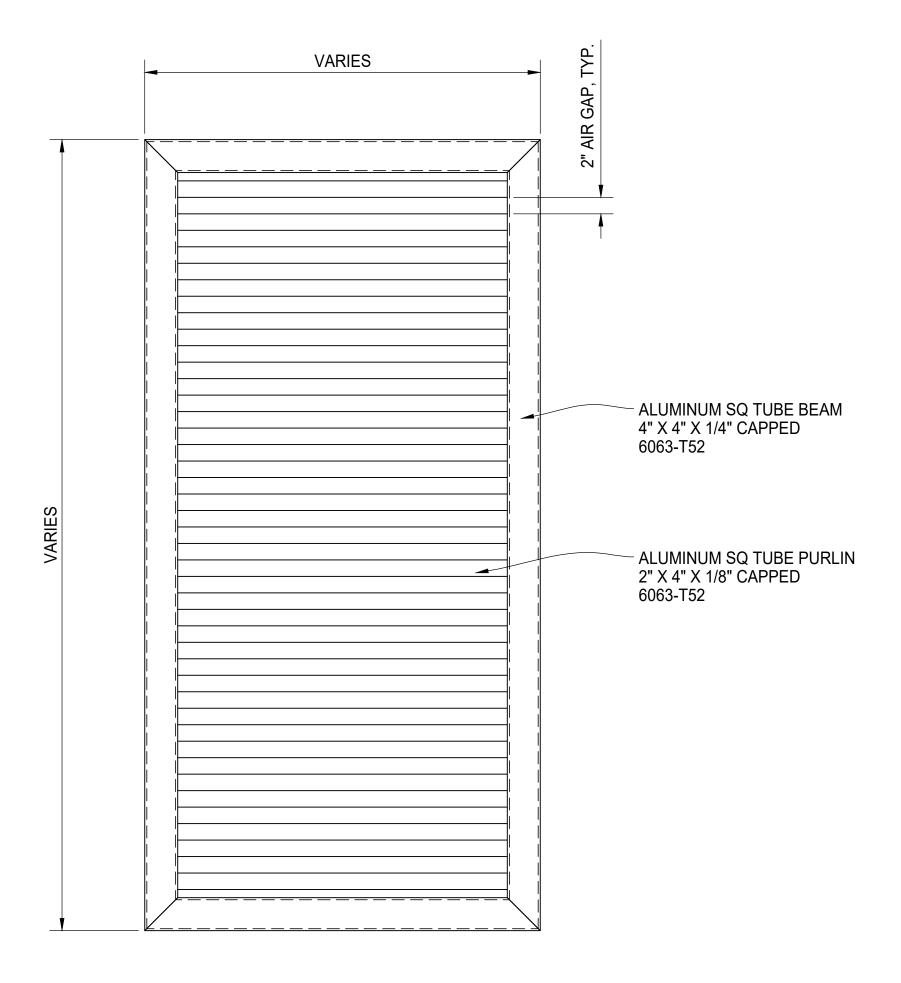

PLAN VIEW

FRONT ELEVATION

ALUMINUM SQ TUBE BEAM 2" X 4" X 1/8" CAPPED 6063-T52

ALUMINUM SQ TUBE BEAM

STEEL SQ TUBE COLUMN 4" X 4" X 1/4" CAPPED

ASTM A500 GR. B

4" X 4" X 1/4" CAPPED

6063-T52

ALUMINUM SQ TUBE PICKET 2" X 4" X 1/8" CAPPED 6063-T52

3/4" STEEL BASE PLATE ASTM A-36

GRADE

SIDE ELEVATION

- ALUMINUM SQ TUBE PURLIN

2" X 4" X 1/8" CAPPED

6063-T52

- ALUMINUM SQ TUBE BEAM 4" X 4" X 1/4" CAPPED 6063-T52