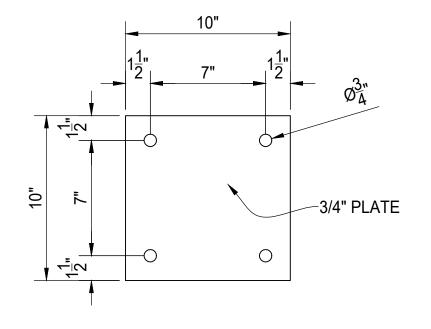

- ALUMINUM SQ TUBE BEAM

(1) REQ'D ~ SIDE RAILING PANEL ~ 02-A

(1) REQ'D ~ SUN SHADE PANEL ~ 02-C

BASE PLATE DETAIL

| TY MK                                   | DESCRI | PTION |      | LENGTH              | NOTES | 3      | FINISH   |
|-----------------------------------------|--------|-------|------|---------------------|-------|--------|----------|
|                                         |        |       |      |                     |       |        |          |
|                                         |        |       |      |                     |       |        |          |
|                                         |        |       |      |                     |       |        |          |
| _                                       |        |       |      |                     |       |        |          |
|                                         |        |       |      |                     |       |        |          |
|                                         |        |       |      |                     |       |        |          |
|                                         |        |       |      |                     |       |        |          |
|                                         |        |       |      |                     |       |        |          |
|                                         |        |       |      |                     |       |        |          |
|                                         |        |       |      |                     |       |        |          |
|                                         |        |       |      |                     |       |        |          |
|                                         |        |       |      |                     |       |        |          |
|                                         |        |       |      |                     |       |        |          |
|                                         |        |       |      |                     |       |        |          |
|                                         |        |       |      |                     |       |        |          |
|                                         |        |       |      |                     |       |        |          |
|                                         |        |       |      |                     |       |        |          |
|                                         |        |       |      |                     |       |        |          |
|                                         |        |       |      |                     |       |        |          |
|                                         |        |       |      |                     |       |        |          |
|                                         |        |       |      |                     |       |        |          |
|                                         |        |       |      |                     |       |        |          |
|                                         |        |       |      |                     |       |        |          |
|                                         |        |       |      |                     |       |        |          |
|                                         |        |       |      |                     |       |        |          |
|                                         |        |       |      |                     |       |        |          |
|                                         |        |       |      |                     |       |        |          |
|                                         |        |       |      |                     |       |        |          |
|                                         |        |       |      |                     |       |        |          |
|                                         |        |       |      |                     |       |        |          |
|                                         |        |       |      |                     |       |        |          |
|                                         |        |       |      |                     |       |        |          |
|                                         |        |       |      |                     |       |        |          |
|                                         |        |       |      |                     |       |        |          |
|                                         |        |       |      |                     |       |        |          |
|                                         |        |       | •    |                     |       |        |          |
|                                         |        |       |      |                     |       |        |          |
|                                         |        |       |      |                     |       |        |          |
|                                         |        | START | STOP | ESTIMA              | TED   | ACTUAL | INITIALS |
| тис                                     |        | START | STOP | ESTIMA              | TED   | ACTUAL | INITIALS |
| CUT                                     |        | START | STOP | ESTIMA <sup>:</sup> | TED   | ACTUAL | INITIALS |
| CUT                                     |        | START | STOP |                     | TED   | ACTUAL | INITIALS |
|                                         |        | START | STOP |                     | TED   | ACTUAL | INITIALS |
|                                         |        | START | STOP |                     | TED   | ACTUAL | INITIALS |
|                                         |        | START | STOP |                     | TED   | ACTUAL | INITIALS |
| Roll                                    |        | START | STOP |                     |       | ACTUAL | INITIALS |
| Roll                                    |        | START | STOP |                     |       | ACTUAL | INITIALS |
| Roll                                    |        | START | STOP |                     |       | ACTUAL | INITIALS |
| ROLL<br>WELD                            |        | START | STOP |                     |       | ACTUAL | INITIALS |
| ROLL                                    |        |       | STOP |                     |       | ACTUAL | INITIALS |
| ROLL<br>WELD                            |        |       | STOP |                     |       | ACTUAL | INITIALS |
| ROLL<br>WELD                            |        |       | STOP |                     |       | ACTUAL |          |
| ROLL<br>WELD                            |        |       | STOP |                     |       | ACTUAL | INITIALS |
| ROLL<br>WELD                            |        |       | STOP |                     |       | ACTUAL | INITIALS |
| ROLL<br>WELD<br>GRIND<br>OTHER          |        |       | STOP |                     |       | ACTUAL | INITIALS |
| ROLL<br>WELD<br>GRIND<br>OTHER          |        |       | STOP |                     |       | ACTUAL |          |
| ROLL<br>WELD<br>GRIND<br>OTHER          |        |       |      |                     |       | ACTUAL |          |
| ROLL<br>WELD<br>GRIND<br>OTHER<br>OTHER |        |       | STOP |                     |       |        |          |
| ROLL<br>WELD<br>GRIND<br>OTHER<br>OTHER |        |       | STOP |                     |       |        | INITIALS |
| ROLL<br>VELD<br>GRIND<br>DTHER<br>DTHER |        |       |      |                     |       |        |          |
| ROLL<br>VELD<br>GRIND<br>DTHER<br>DTHER |        |       |      |                     |       |        |          |
| ROLL<br>VELD<br>GRIND<br>DTHER<br>DTHER |        |       |      |                     |       |        |          |
| ROLL<br>WELD<br>GRIND<br>DTHER<br>DTHER |        |       |      |                     |       |        |          |
| ROLL<br>WELD<br>GRIND<br>OTHER<br>OTHER |        |       |      |                     |       |        |          |
| ROLL<br>WELD<br>GRIND<br>OTHER<br>OTHER |        |       |      |                     |       |        |          |
| ROLL<br>WELD<br>GRIND<br>OTHER<br>OTHER |        |       |      |                     |       |        |          |
| ROLL<br>WELD<br>GRIND<br>OTHER<br>OTHER |        |       |      |                     |       |        |          |
| ROLL<br>WELD<br>GRIND<br>OTHER<br>OTHER |        |       |      |                     |       |        |          |
| ROLL<br>WELD<br>GRIND<br>OTHER<br>OTHER |        |       | STOP |                     |       |        |          |
| ROLL<br>WELD<br>GRIND<br>OTHER<br>OTHER |        |       |      |                     |       |        |          |
| ROLL<br>WELD<br>GRIND<br>OTHER<br>OTHER |        |       |      |                     |       |        |          |
| ROLL<br>WELD<br>GRIND<br>OTHER<br>OTHER |        |       |      |                     |       |        |          |
|                                         |        |       |      |                     |       |        |          |
| ROLL<br>WELD<br>GRIND<br>OTHER<br>OTHER |        |       |      |                     |       |        |          |
| ROLL<br>WELD<br>GRIND<br>OTHER<br>OTHER |        |       |      |                     |       |        |          |
| ROLL<br>WELD<br>GRIND<br>OTHER<br>OTHER |        |       |      |                     |       |        |          |
| ROLL<br>WELD<br>GRIND<br>OTHER<br>OTHER |        |       |      |                     |       |        |          |
| ROLL<br>WELD<br>GRIND<br>OTHER<br>OTHER |        |       |      |                     |       |        |          |