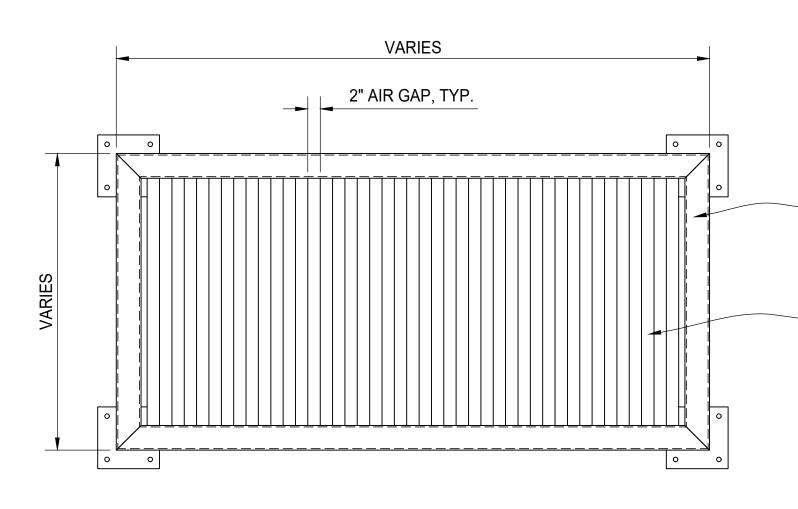

PLAN VIEW

FRONT ELEVATION

ALUMINUM SQ TUBE BEAM 2" X 4" X 1/8" CAPPED 6063-T52

ALUMINUM SQ TUBE BEAM

STEEL SQ TUBE COLUMN 4" X 4" X 1/4" CAPPED

ASTM A500 GR. B

4" X 4" X 1/4" CAPPED

6063-T52