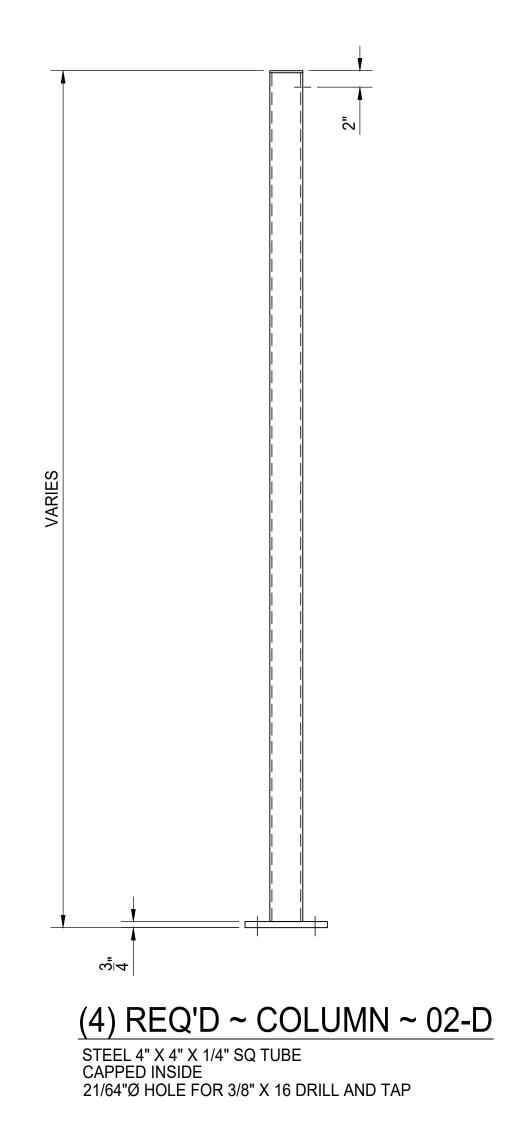

PLAN VIEW

FRONT ELEVATION

ALUMINUM SQ TUBE BEAM 2" X 4" X 1/8" CAPPED 6063-T52

ALUMINUM SQ TUBE BEAM

STEEL SQ TUBE COLUMN 4" X 4" X 1/4" CAPPED

ASTM A500 GR. B

4" X 4" X 1/4" CAPPED

6063-T52