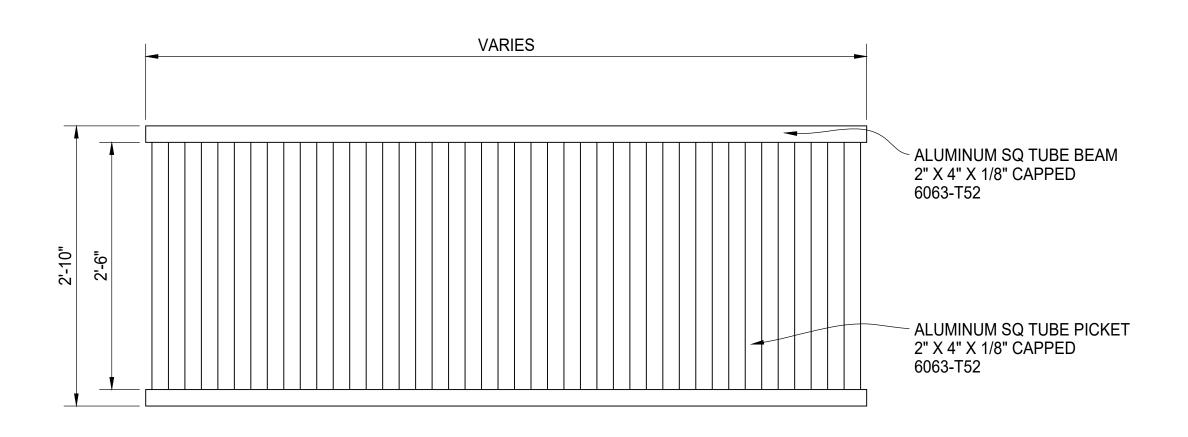

ALUMINUM SQ TUBE PICKET 2" X 4" X 1/8" CAPPED 6063-T52

3/4" STEEL BASE PLATE ASTM A-36

GRADE

SIDE ELEVATION

- ALUMINUM SQ TUBE PURLIN

2" X 4" X 1/8" CAPPED

6063-T52

- ALUMINUM SQ TUBE BEAM 4" X 4" X 1/4" CAPPED 6063-T52

- ALUMINUM SQ TUBE BEAM

(1) REQ'D ~ SIDE RAILING PANEL ~ 02-A

(1) REQ'D ~ SUN SHADE PANEL ~ 02-C

BASE PLATE DETAIL

| TY MK                                   | DESCRI | PTION |      | LENGTH              | NOTES | 3      | FINISH   |
|-----------------------------------------|--------|-------|------|---------------------|-------|--------|----------|
|                                         |        |       |      |                     |       |        |          |
|                                         |        |       |      |                     |       |        |          |
|                                         |        |       |      |                     |       |        |          |
| _                                       |        |       |      |                     |       |        |          |
|                                         |        |       |      |                     |       |        |          |
|                                         |        |       |      |                     |       |        |          |
|                                         |        |       |      |                     |       |        |          |
|                                         |        |       |      |                     |       |        |          |
|                                         |        |       |      |                     |       |        |          |
|                                         |        |       |      |                     |       |        |          |
|                                         |        |       |      |                     |       |        |          |
|                                         |        |       |      |                     |       |        |          |
|                                         |        |       |      |                     |       |        |          |
|                                         |        |       |      |                     |       |        |          |
|                                         |        |       |      |                     |       |        |          |
|                                         |        |       |      |                     |       |        |          |
|                                         |        |       |      |                     |       |        |          |
|                                         |        |       |      |                     |       |        |          |
|                                         |        |       |      |                     |       |        |          |
|                                         |        |       |      |                     |       |        |          |
|                                         |        |       |      |                     |       |        |          |
|                                         |        |       |      |                     |       |        |          |
|                                         |        |       |      |                     |       |        |          |
|                                         |        |       |      |                     |       |        |          |
|                                         |        |       |      |                     |       |        |          |
|                                         |        |       |      |                     |       |        |          |
|                                         |        |       |      |                     |       |        |          |
|                                         |        |       |      |                     |       |        |          |
|                                         |        |       |      |                     |       |        |          |
|                                         |        |       |      |                     |       |        |          |
|                                         |        |       |      |                     |       |        |          |
|                                         |        |       |      |                     |       |        |          |
|                                         |        |       |      |                     |       |        |          |
|                                         |        |       |      |                     |       |        |          |
|                                         |        |       |      |                     |       |        |          |
|                                         |        |       | •    |                     |       |        |          |
|                                         |        |       |      |                     |       |        |          |
|                                         |        |       |      |                     |       |        |          |
|                                         |        | START | STOP | ESTIMA              | TED   | ACTUAL | INITIALS |
| тис                                     |        | START | STOP | ESTIMA              | TED   | ACTUAL | INITIALS |
| CUT                                     |        | START | STOP | ESTIMA <sup>:</sup> | TED   | ACTUAL | INITIALS |
| CUT                                     |        | START | STOP |                     | TED   | ACTUAL | INITIALS |
|                                         |        | START | STOP |                     | TED   | ACTUAL | INITIALS |
|                                         |        | START | STOP |                     | TED   | ACTUAL | INITIALS |
|                                         |        | START | STOP |                     | TED   | ACTUAL | INITIALS |
| Roll                                    |        | START | STOP |                     |       | ACTUAL | INITIALS |
| Roll                                    |        | START | STOP |                     |       | ACTUAL | INITIALS |
| Roll                                    |        | START | STOP |                     |       | ACTUAL | INITIALS |
| ROLL<br>WELD                            |        | START | STOP |                     |       | ACTUAL | INITIALS |
| ROLL                                    |        |       | STOP |                     |       | ACTUAL | INITIALS |
| ROLL<br>WELD                            |        |       | STOP |                     |       | ACTUAL | INITIALS |
| ROLL<br>WELD                            |        |       | STOP |                     |       | ACTUAL |          |
| ROLL<br>WELD                            |        |       | STOP |                     |       | ACTUAL | INITIALS |
| ROLL<br>WELD                            |        |       | STOP |                     |       | ACTUAL | INITIALS |
| ROLL<br>WELD<br>GRIND<br>OTHER          |        |       | STOP |                     |       | ACTUAL | INITIALS |
| ROLL<br>WELD<br>GRIND<br>OTHER          |        |       | STOP |                     |       | ACTUAL |          |
| ROLL<br>WELD<br>GRIND<br>OTHER          |        |       |      |                     |       | ACTUAL |          |
| ROLL<br>WELD<br>GRIND<br>OTHER<br>OTHER |        |       | STOP |                     |       |        |          |
| ROLL<br>WELD<br>GRIND<br>OTHER<br>OTHER |        |       | STOP |                     |       |        | INITIALS |
| ROLL<br>VELD<br>GRIND<br>DTHER<br>DTHER |        |       |      |                     |       |        |          |
| ROLL<br>VELD<br>GRIND<br>DTHER<br>DTHER |        |       |      |                     |       |        |          |
| ROLL<br>VELD<br>GRIND<br>DTHER<br>DTHER |        |       |      |                     |       |        |          |
| ROLL<br>WELD<br>GRIND<br>DTHER<br>DTHER |        |       |      |                     |       |        |          |
| ROLL<br>WELD<br>GRIND<br>OTHER<br>OTHER |        |       |      |                     |       |        |          |
| ROLL<br>WELD<br>GRIND<br>OTHER<br>OTHER |        |       |      |                     |       |        |          |
| ROLL<br>WELD<br>GRIND<br>OTHER<br>OTHER |        |       |      |                     |       |        |          |
| ROLL<br>WELD<br>GRIND<br>OTHER<br>OTHER |        |       |      |                     |       |        |          |
| ROLL<br>WELD<br>GRIND<br>OTHER<br>OTHER |        |       |      |                     |       |        |          |
| ROLL<br>WELD<br>GRIND<br>OTHER<br>OTHER |        |       | STOP |                     |       |        |          |
| ROLL<br>WELD<br>GRIND<br>OTHER<br>OTHER |        |       |      |                     |       |        |          |
| ROLL<br>WELD<br>GRIND<br>OTHER<br>OTHER |        |       |      |                     |       |        |          |
| ROLL<br>WELD<br>GRIND<br>OTHER<br>OTHER |        |       |      |                     |       |        |          |
|                                         |        |       |      |                     |       |        |          |
| ROLL<br>WELD<br>GRIND<br>OTHER<br>OTHER |        |       |      |                     |       |        |          |
| ROLL<br>WELD<br>GRIND<br>OTHER<br>OTHER |        |       |      |                     |       |        |          |
| ROLL<br>WELD<br>GRIND<br>OTHER<br>OTHER |        |       |      |                     |       |        |          |
| ROLL<br>WELD<br>GRIND<br>OTHER<br>OTHER |        |       |      |                     |       |        |          |
| ROLL<br>WELD<br>GRIND<br>OTHER<br>OTHER |        |       |      |                     |       |        |          |