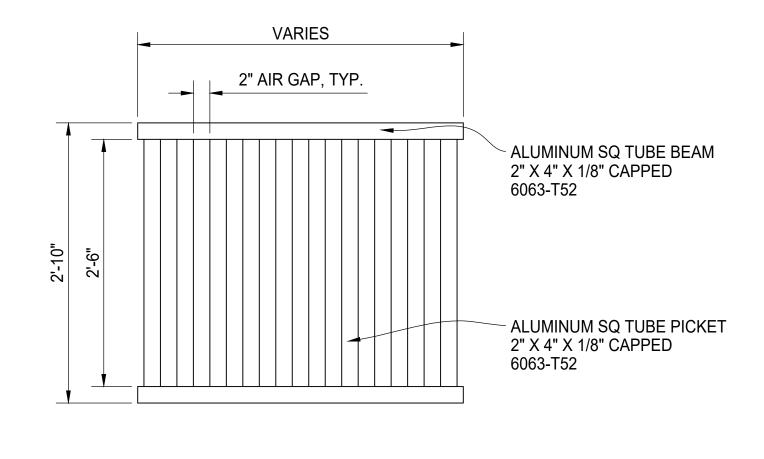

ALUMINUM SQ TUBE PICKET 2" X 4" X 1/8" CAPPED 6063-T52

3/4" STEEL BASE PLATE ASTM A-36

GRADE

SIDE ELEVATION

- ALUMINUM SQ TUBE PURLIN

2" X 4" X 1/8" CAPPED

6063-T52

- ALUMINUM SQ TUBE BEAM 4" X 4" X 1/4" CAPPED 6063-T52