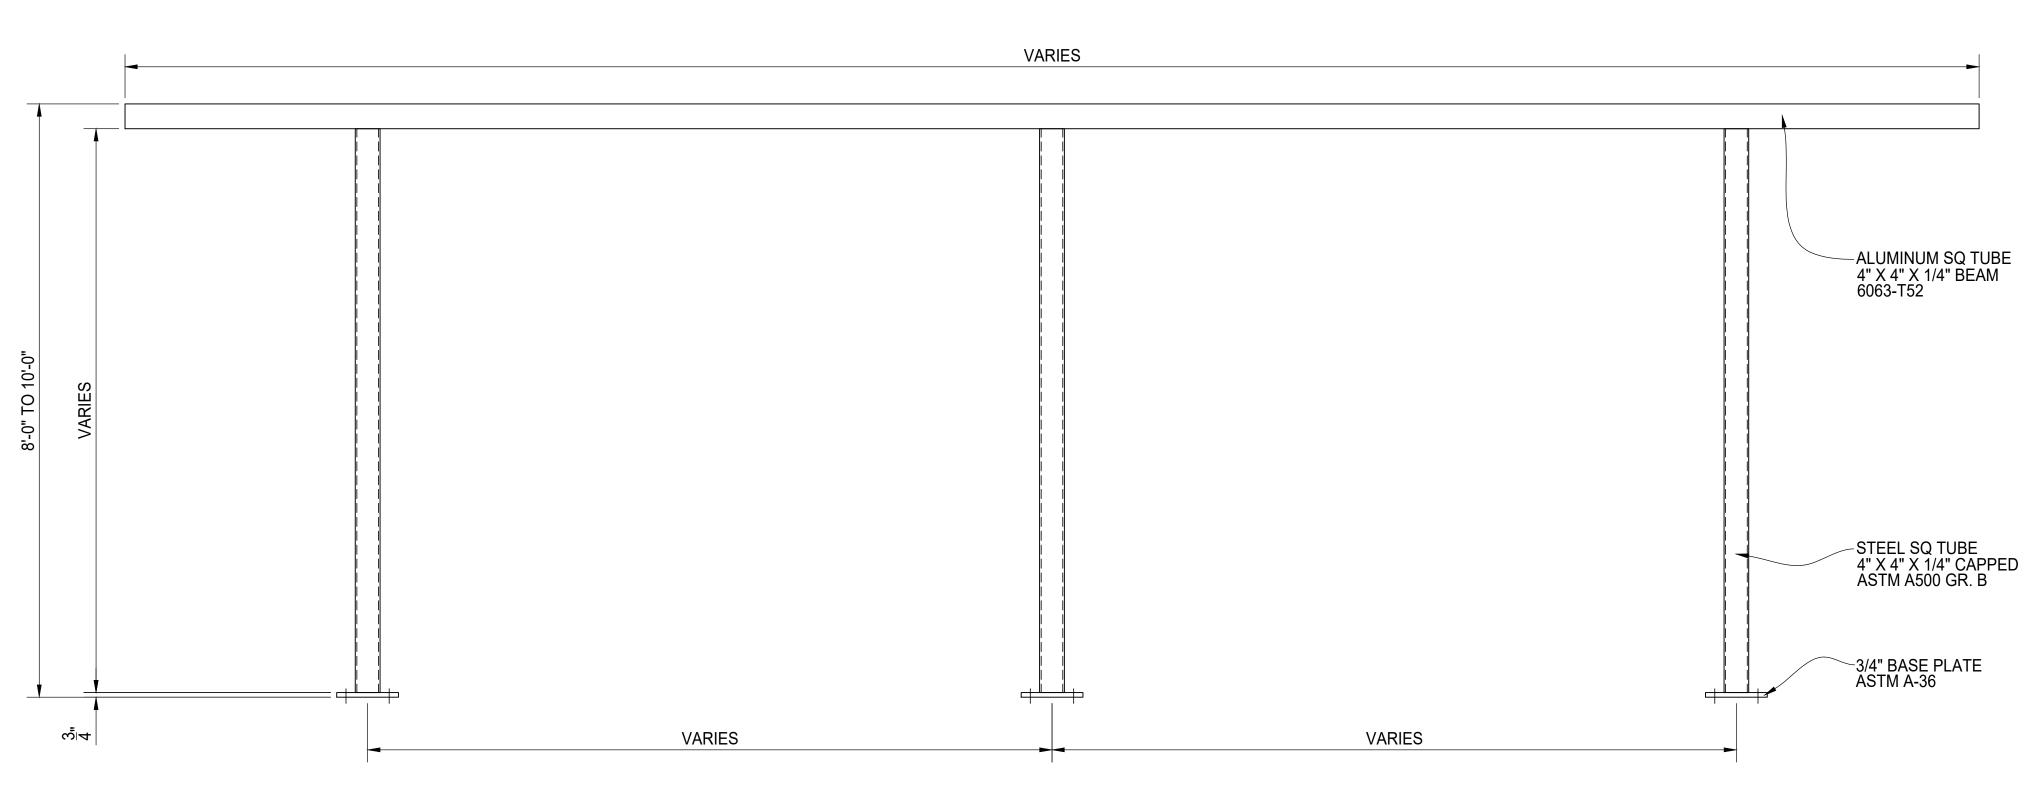

## PLAN VIEW

FRONT ELEVATION

1/4" PERFORATED ALUMINUM PANEL 6061-T6

NOTE:

1) THE PROPOSED DESIGN IS IN ACCORDANCE WITH PALMSHIELD'S STANDARD DESIGN PARAMETERS AND MAY CONFLICT WITH PROJECT PLANS AND SPECIFICATIONS. PLEASE CAREFULLY REVIEW YOUR FABRICATION DRAWINGS FOR ANY CONFLICTS.