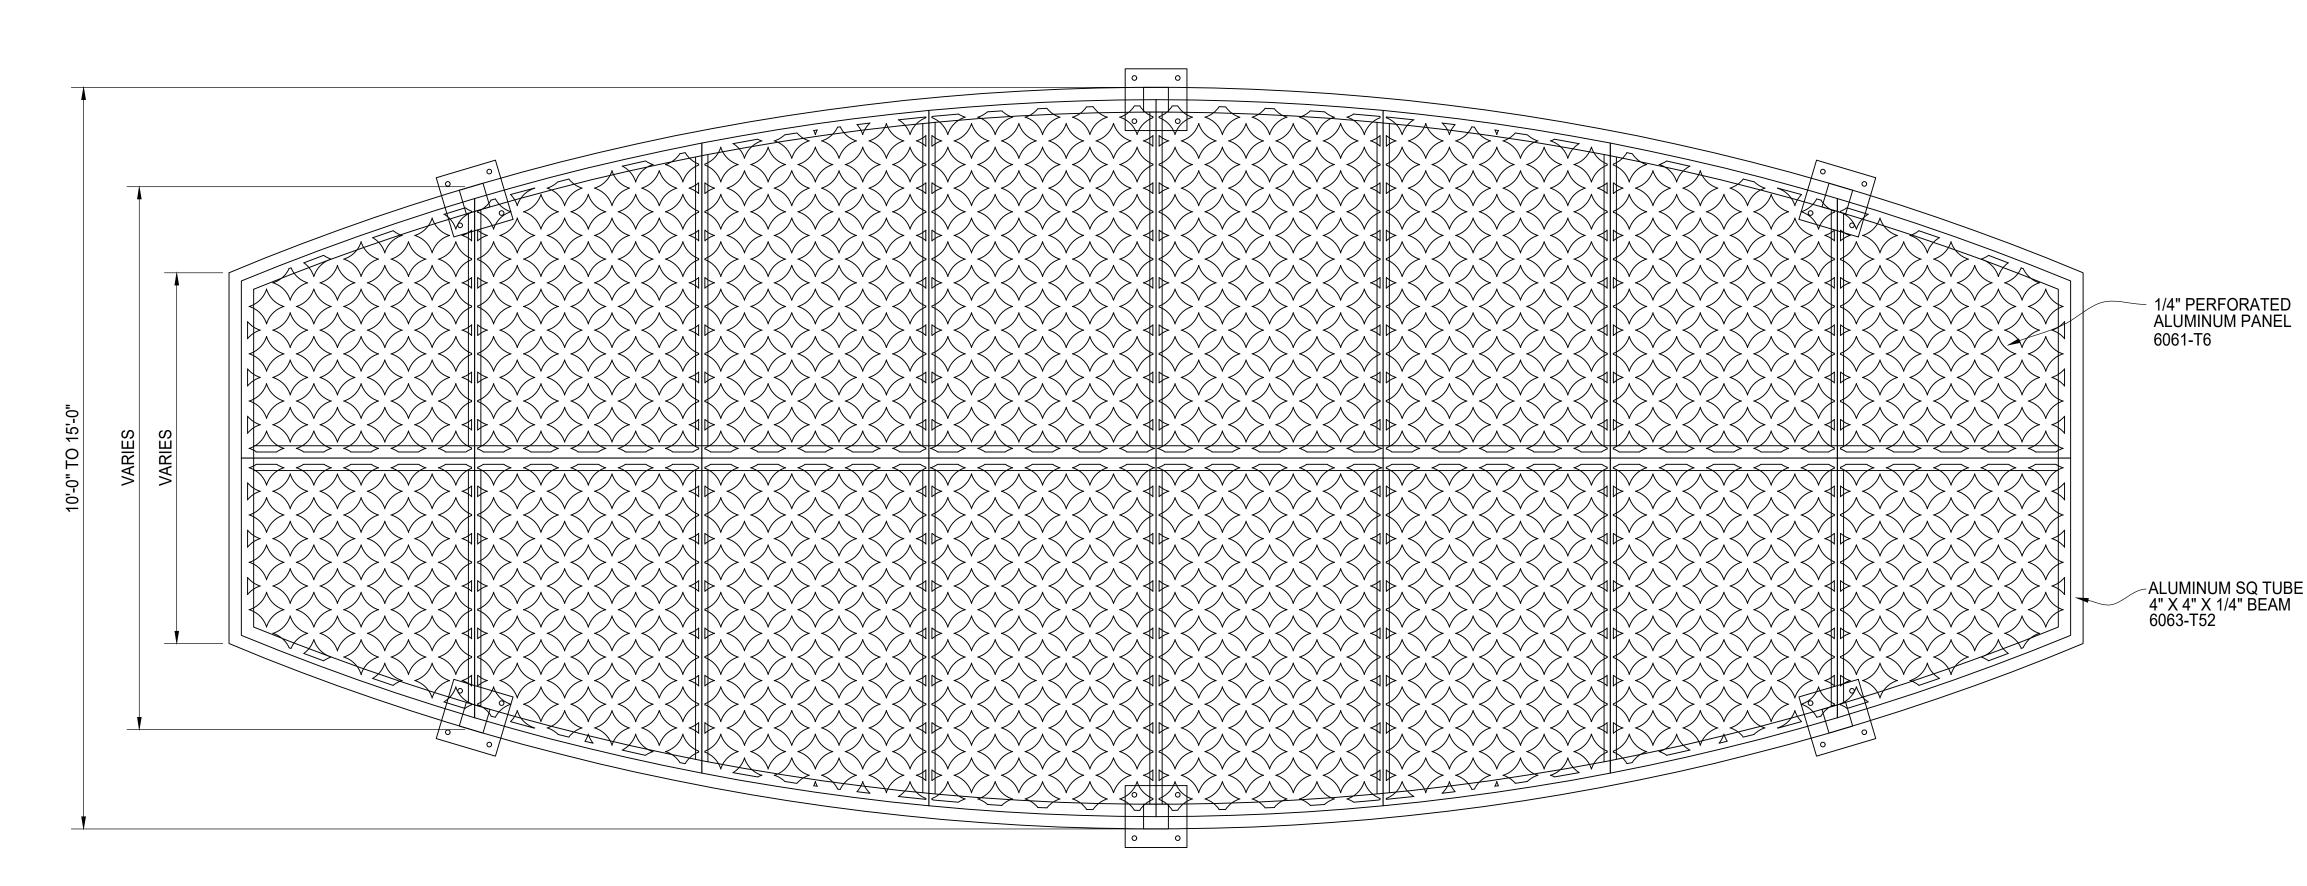

## PLAN VIEW

FRONT ELEVATION

1/4" PERFORATED ALUMINUM PANEL 6061-T6

NOTE:

1) THE PROPOSED DESIGN IS IN ACCORDANCE WITH PALMSHIELD'S STANDARD DESIGN PARAMETERS AND MAY CONFLICT WITH PROJECT PLANS AND SPECIFICATIONS. PLEASE CAREFULLY REVIEW YOUR FABRICATION DRAWINGS FOR ANY CONFLICTS.