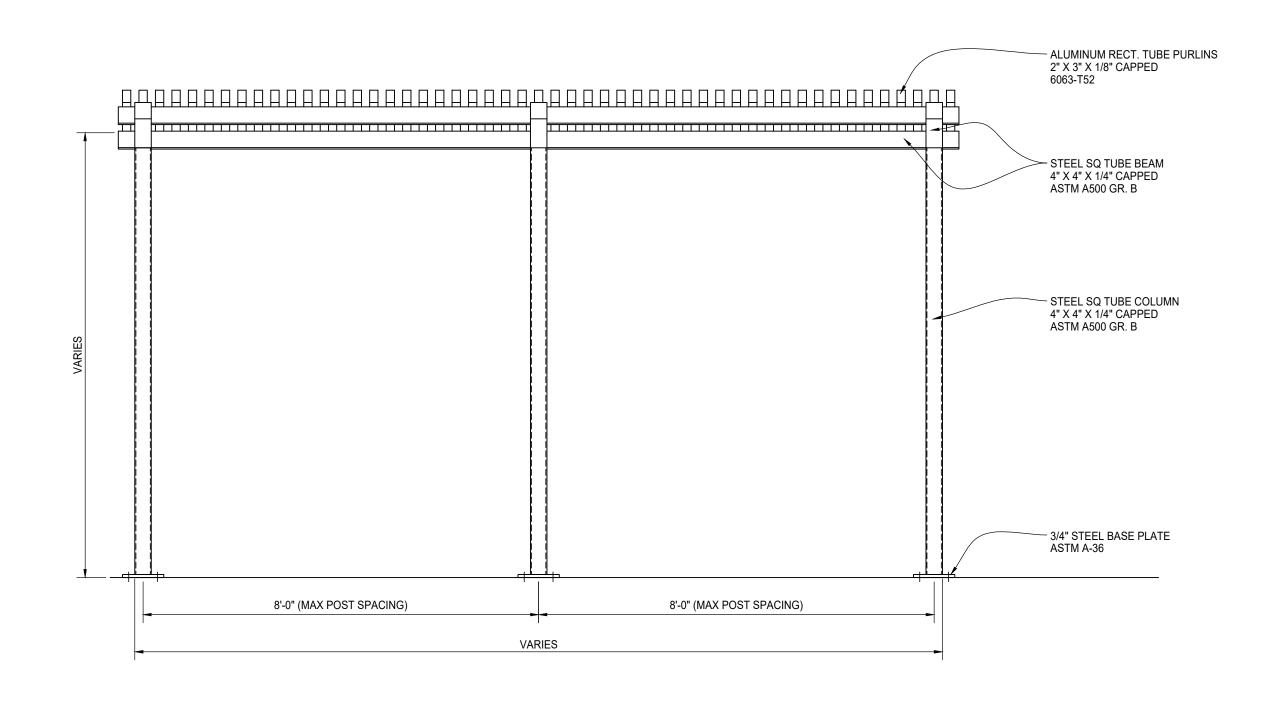

PLAN VIEW

FRONT ELEVATION

ATEN SUN SHADE
PLAN AND ELEVATION VIEWS
PURLIN INFILL
FINISH TO BE DETERMINED

| PALMSHIELD<br>PROJECT #: |   |                   | CLIENT<br>PROJECT #: |                  |       |        |
|--------------------------|---|-------------------|----------------------|------------------|-------|--------|
| REFERENCE<br>JOB #:      |   |                   |                      |                  |       |        |
| CHKD<br>BY:              | • | SCALE: 3/4"=1'-0" | DRAWN PB             | DATE: 06/01/2023 | REV . | SHEET# |