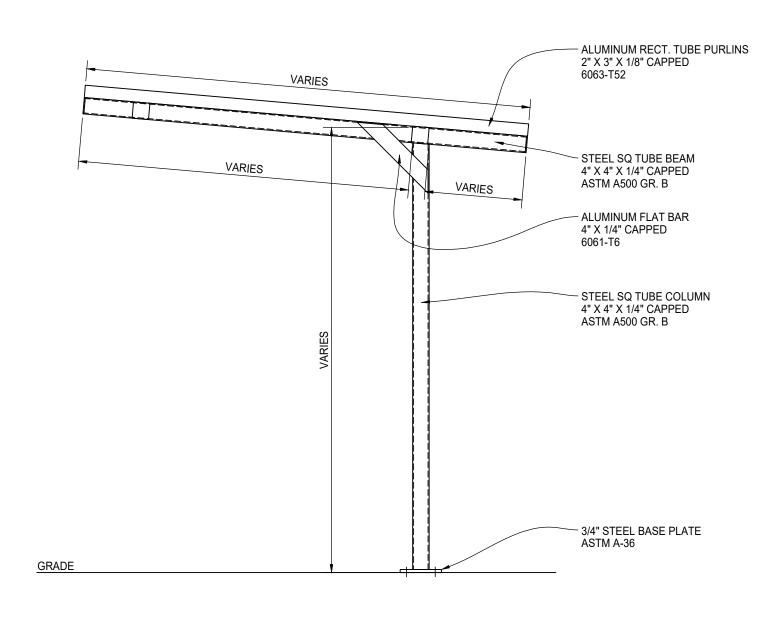

ATEN SUN SHADE
PLAN AND ELEVATION VIEWS
PURLIN INFILL
FINISH TO BE DETERMINED

| PALMSHIELD<br>PROJECT #: |   |                   | CLIENT<br>PROJECT #: |                  |       |        |
|--------------------------|---|-------------------|----------------------|------------------|-------|--------|
| REFERENCE<br>JOB #:      |   |                   |                      |                  |       |        |
| CHKD<br>BY:              | • | SCALE: 3/4"=1'-0" | DRAWN PB             | DATE: 06/01/2023 | REV . | SHEET# |