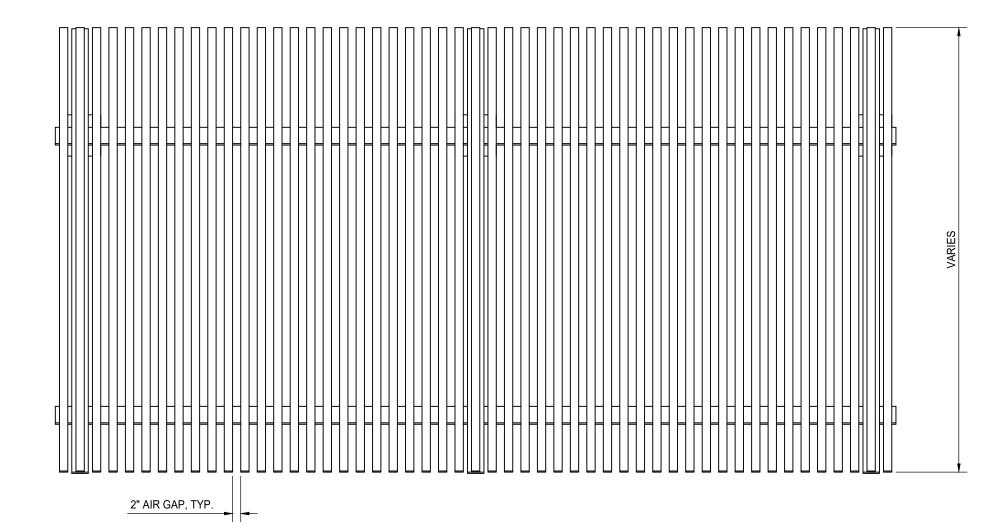

PLAN VIEW

FRONT ELEVATION

ATEN SUN SHADE
PLAN AND ELEVATION VIEWS
PURLIN INFILL
FINISH TO BE DETERMINED

| PALMSHIELD<br>PROJECT #: |   |                   | CLIENT<br>PROJECT #: |                  |       |        |
|--------------------------|---|-------------------|----------------------|------------------|-------|--------|
| REFERENCE<br>JOB #:      |   |                   |                      |                  |       |        |
| CHKD<br>BY:              | • | SCALE: 3/4"=1'-0" | DRAWN PB             | DATE: 06/01/2023 | REV . | SHEET# |