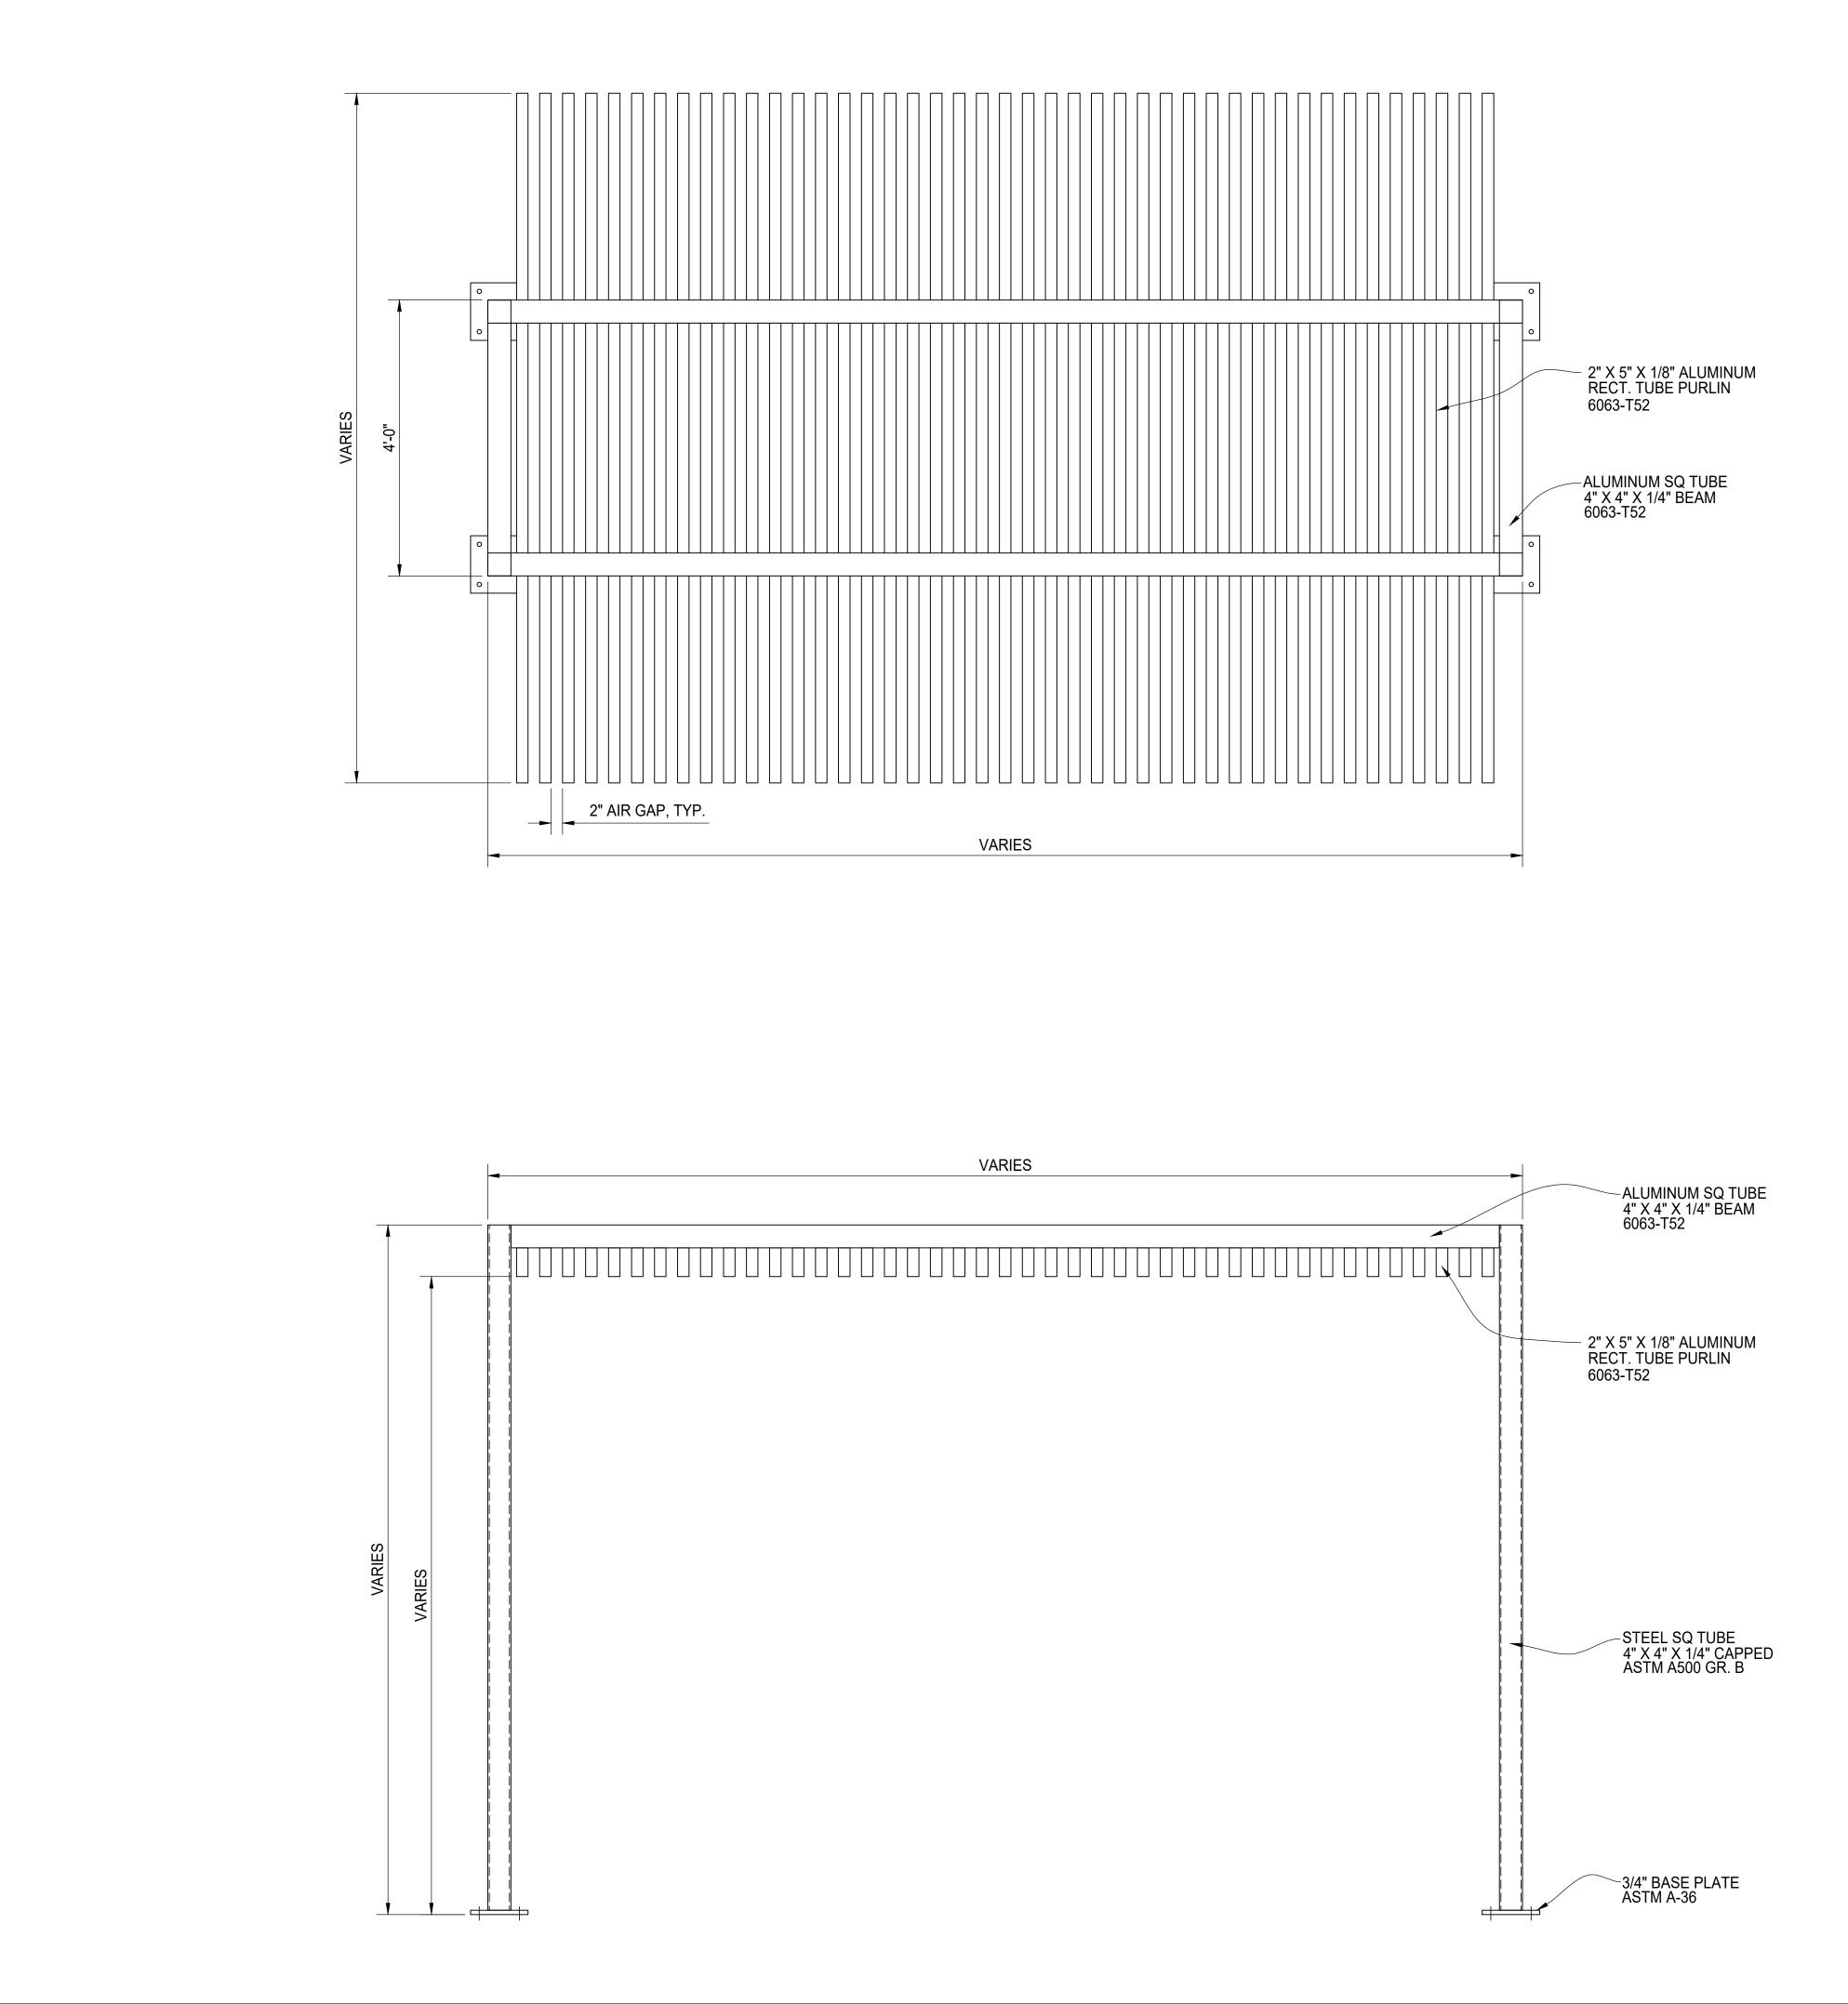

## NOTE:

1) THE PROPOSED DESIGN IS IN ACCORDANCE WITH PALMSHIELD'S STANDARD DESIGN PARAMETERS AND MAY CONFLICT WITH PROJECT PLANS AND SPECIFICATIONS. PLEASE CAREFULLY REVIEW YOUR FABRICATION DRAWINGS FOR ANY CONFLICTS.

2) ANCHORS ARE NOT INCLUDED IN THIS SUBMITTAL. SELECTION OF ANCHORING TO BE BY OTHERS.

3) LEAD TIMES FOR FABRICATION VARY PER BACK LOG AT TIME OF APPROVAL OF DRAWINGS AND/OR RECEIPT OF DOWN PAYMENT. UPON APPROVAL ESTIMATED COMPLETION DATES WILL BE SUPPLIED VIA EMAIL. PLEASE ALLOW AN ADDITIONAL 7± DAYS FOR SHIPPING AS REQUIRED.

4) SYSTEM DESIGNED TO BE INSTALLED ON LEVEL SURFACE. IF GRADE IS SLOPED, ELEVATIONS AT POST LOCATIONS MUST BE PROVIDED TO PALMSHIELD. PALMSHIELD WILL MATCH AS CLOSELY AS POSSIBLE TO THE GRADE ELEVATIONS PROVIDED. SOME SHIMMING MAYBE REQUIRED. SHI