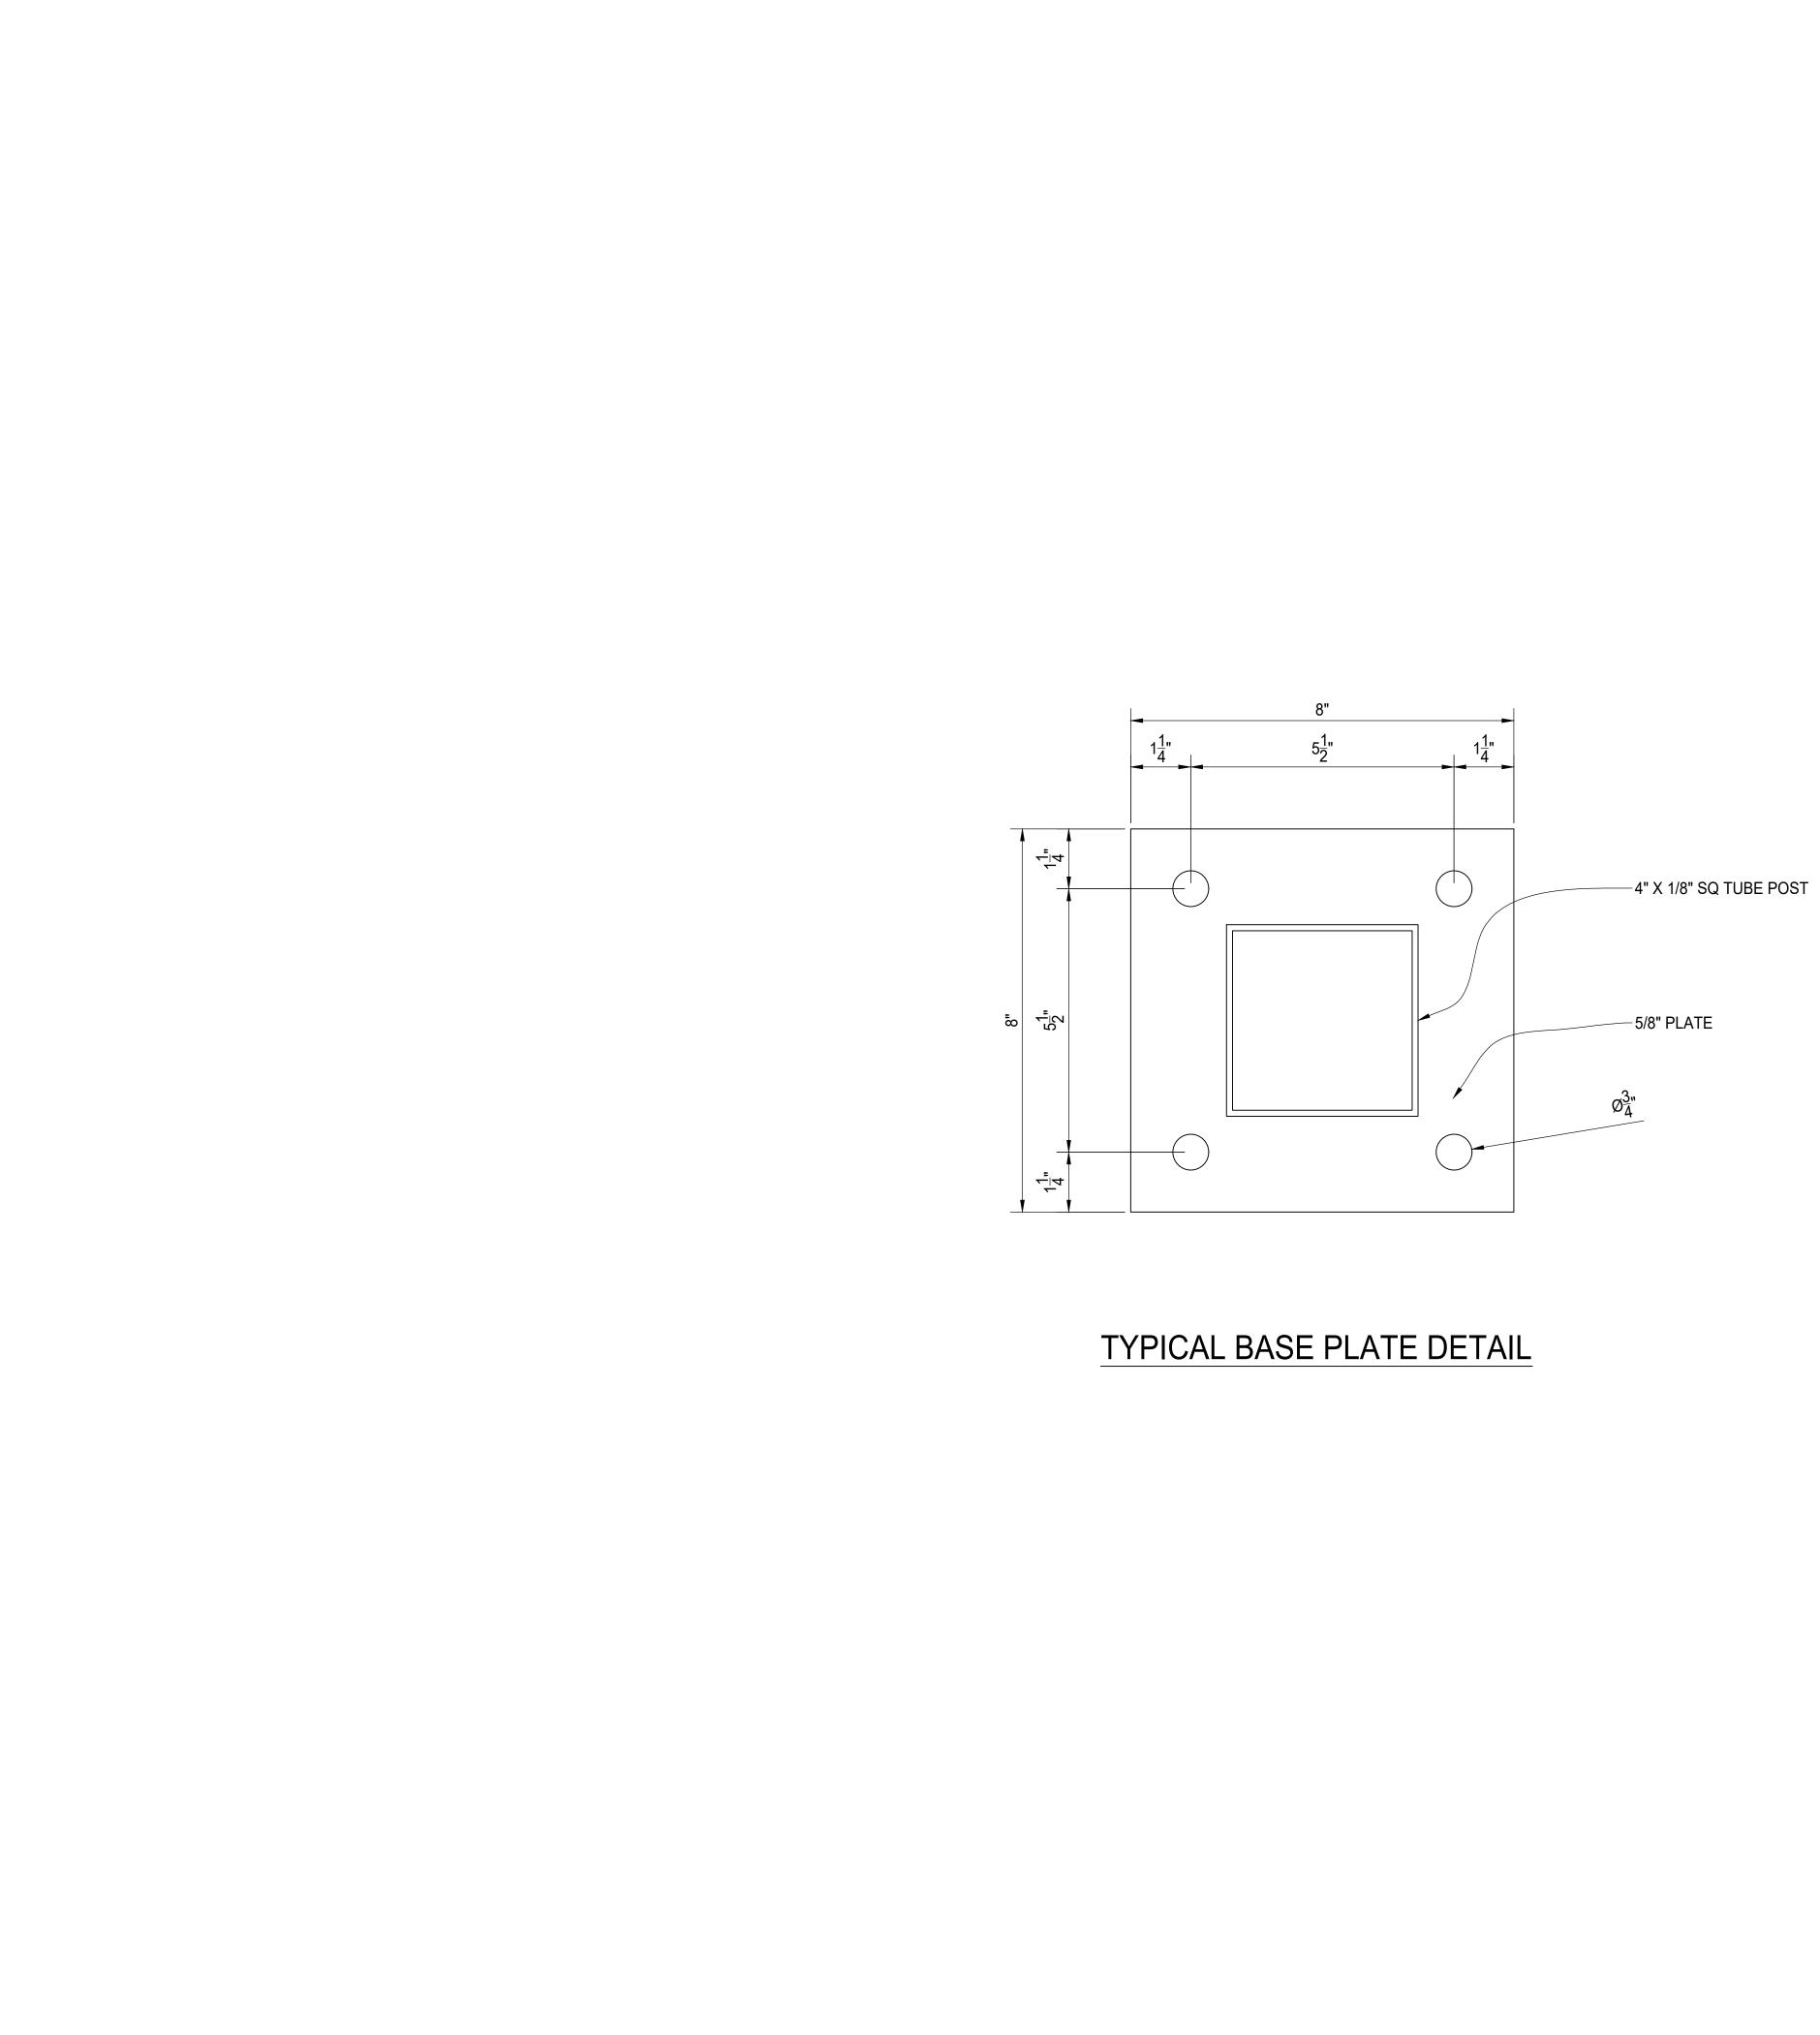

| BILL OF MATERIALS                                                                                               |       |               |      |         |                                  |                       |        |                  |
|-----------------------------------------------------------------------------------------------------------------|-------|---------------|------|---------|----------------------------------|-----------------------|--------|------------------|
| QTY MK                                                                                                          | DESCF | RIPTION       |      | LEN     | IGTH                             | NOTE                  | S      | FINISH           |
|                                                                                                                 |       |               |      |         |                                  |                       |        |                  |
|                                                                                                                 |       |               |      |         |                                  |                       |        |                  |
|                                                                                                                 |       |               |      |         |                                  |                       |        |                  |
|                                                                                                                 |       |               |      |         |                                  |                       |        |                  |
|                                                                                                                 |       |               |      |         |                                  |                       |        |                  |
|                                                                                                                 |       |               |      |         |                                  |                       |        |                  |
|                                                                                                                 |       |               |      |         |                                  |                       |        |                  |
|                                                                                                                 |       |               |      |         |                                  |                       |        |                  |
|                                                                                                                 |       |               |      |         |                                  |                       |        |                  |
|                                                                                                                 |       |               |      |         |                                  |                       |        |                  |
|                                                                                                                 |       |               |      |         |                                  |                       |        |                  |
|                                                                                                                 |       |               |      |         |                                  |                       |        |                  |
|                                                                                                                 |       |               |      |         |                                  |                       |        |                  |
|                                                                                                                 |       |               |      |         |                                  |                       |        |                  |
|                                                                                                                 |       |               |      |         |                                  |                       |        |                  |
|                                                                                                                 |       |               |      |         |                                  |                       |        |                  |
|                                                                                                                 |       |               |      |         |                                  |                       |        |                  |
|                                                                                                                 |       |               |      |         |                                  |                       |        |                  |
|                                                                                                                 |       |               |      |         |                                  |                       |        |                  |
|                                                                                                                 |       |               |      |         |                                  |                       |        |                  |
|                                                                                                                 |       |               |      |         |                                  |                       |        |                  |
|                                                                                                                 |       |               |      |         |                                  |                       |        |                  |
|                                                                                                                 |       |               |      |         |                                  |                       |        |                  |
|                                                                                                                 |       |               |      |         |                                  |                       |        |                  |
|                                                                                                                 |       |               |      |         |                                  |                       |        |                  |
|                                                                                                                 |       |               |      |         |                                  | •                     |        |                  |
|                                                                                                                 |       |               |      |         |                                  |                       |        |                  |
|                                                                                                                 |       | START         | STOP |         | ESTIMAT                          | ED                    | ACTUAL | INITIALS         |
| CUT                                                                                                             |       |               |      |         |                                  |                       |        |                  |
|                                                                                                                 |       |               |      |         |                                  |                       |        |                  |
| ROLL                                                                                                            |       |               |      |         |                                  |                       |        |                  |
|                                                                                                                 |       |               |      |         |                                  |                       |        |                  |
| WELD                                                                                                            |       |               |      |         |                                  |                       |        |                  |
|                                                                                                                 |       |               |      |         |                                  |                       |        |                  |
| GRIND                                                                                                           |       |               |      |         |                                  |                       |        |                  |
| ORIND                                                                                                           |       |               |      |         | ·                                |                       |        |                  |
|                                                                                                                 |       |               |      |         |                                  |                       |        |                  |
| OTHER                                                                                                           |       |               |      |         |                                  |                       |        |                  |
|                                                                                                                 |       |               |      |         |                                  |                       |        |                  |
| OTHER                                                                                                           |       |               |      |         |                                  |                       |        |                  |
|                                                                                                                 |       |               |      |         |                                  |                       |        |                  |
|                                                                                                                 |       |               |      |         |                                  |                       |        |                  |
| REV DESCRI                                                                                                      | PHON  |               |      |         |                                  |                       |        | DATE .           |
|                                                                                                                 |       |               |      |         |                                  |                       |        |                  |
|                                                                                                                 |       |               |      |         |                                  |                       |        |                  |
|                                                                                                                 |       |               |      |         |                                  |                       | ~ >    |                  |
|                                                                                                                 |       |               |      |         |                                  |                       |        | -                |
| C                                                                                                               |       |               |      |         |                                  | -                     |        |                  |
| Land Will Do and a second s |       |               |      |         |                                  |                       |        |                  |
|                                                                                                                 |       | -             |      |         |                                  | -                     | _      |                  |
|                                                                                                                 | )=    |               |      |         |                                  |                       |        |                  |
| PalmSHIELD                                                                                                      |       |               |      |         |                                  |                       |        |                  |
| ARIA LOUVERS                                                                                                    |       |               |      |         |                                  |                       |        |                  |
| ALUM.LOUVERED POST CUTOUT PANEL                                                                                 |       |               |      |         |                                  |                       |        |                  |
| TYPICAL BASE PLATE DETAIL                                                                                       |       |               |      |         |                                  |                       |        |                  |
| FINISH TO BE DETERMINED                                                                                         |       |               |      |         |                                  |                       |        |                  |
|                                                                                                                 |       |               |      |         |                                  |                       |        |                  |
| AMERICAN FFN                                                                                                    | NCE A |               |      | <b></b> |                                  | _  \                  |        |                  |
| AMERICAN FEN<br>PROJECT #:<br>REFERENCE<br>JOB #:<br>CHKD<br>BY: AF                                             | NCE A | ARIA21-BASE P |      |         | CLIENT<br>PROJECT #:<br>DRAWN PB | _   `\<br><br>  DATE: |        | REV . SHEET # 01 |