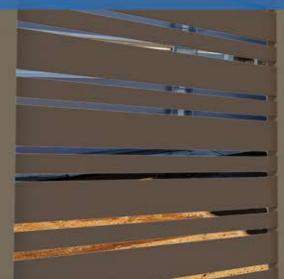

## MERCURY ALTERNATING

## FEATURES

- Ships broken down, making shipping easy and affordable
- Plank spacing may be modified before fabrication
- Modern and contemporary horizontal plank system
- Vinyl and aluminum post and plank options
- Field installed to allow for field adjustments

#### Plank Dimensions:

1" x 6" x <sup>1</sup>/<sup>8</sup>" & 1" x 3" x <sup>1</sup>/<sup>8</sup>" alternating, aluminum; 1" x 6" & 1" x 3" alternating, vinyl

Post Dimensions: 4" x 4" x 1/s" aluminum 5" x 5" vinyl

Installed Plank Profile: 6" x 3" aluminum, 1" x 6" vinyl

### Plank Spacing: 1" air space Visibility: 80% direct visual screening Structure: Routed posts and horizontal planks Panel width: Standard is 48" to 60" Panel height: Standard is up to 72"