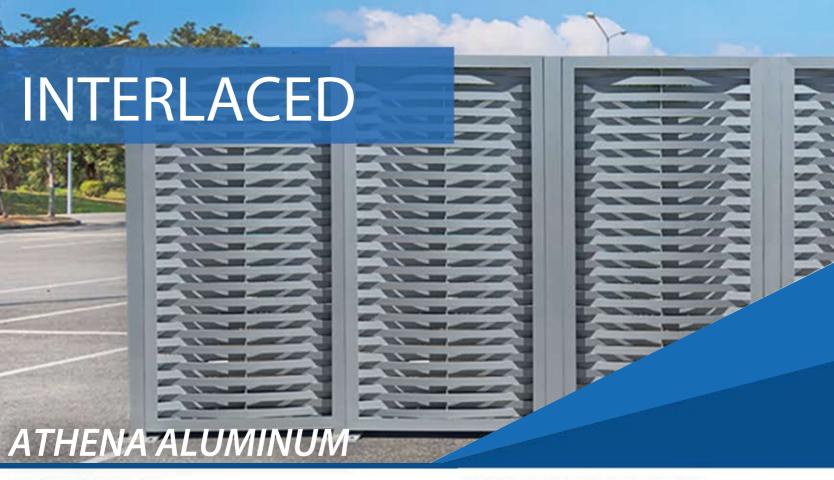

## **SPECIFICATIONS**

Material: Aluminum

Design: Interlaced panel system

Infill: 2" x 1/4" solid bar slat T-6063 alternating

interlaced radius rolled

Vertical Supports: 3" x 3" x 1/4" angles

Top Cap: 3" x 3" x 1/4" angle

Bottom Cap: 3" x 3" x 1/4" angle

**Intermediate Supports:** 2"x1/4" flat bar welded vertically between horizontal woven

planks at the center of each panel.

Panel Width: Standard is 48" to 60"

Panel Height: Unlimited. Standard is up to 12'