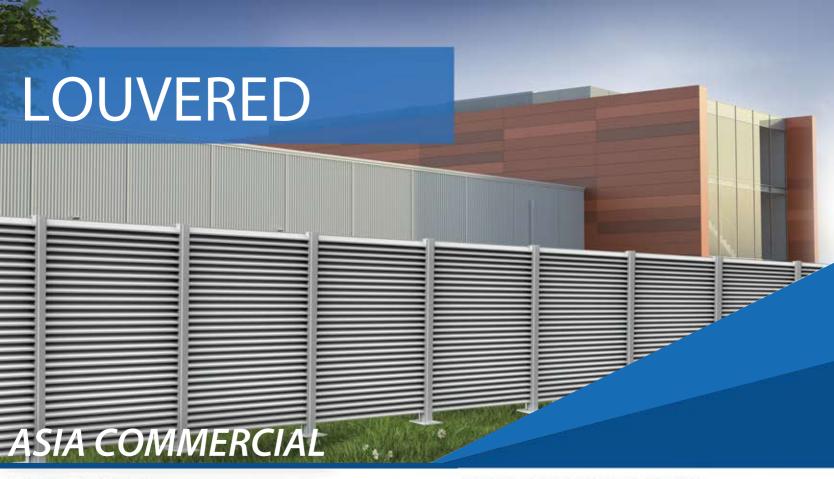

## **FEATURES**

- Engineered to meet all UBC and IBC standards for wind loading
- Media-blasted and powder-coated for a best-in-industry, durable coating
- Provides clean appearance utilizing only louvers between each column
- Professional-grade door hardware incorporated
- · Every system is shop assembled and packaged

## **SPECIFICATIONS**

Material: Aluminum

Louver Dimensions: 1/8" x 3"

Installed Louver Profile: 2" x 2.873"

Louver Spacing o.c.: 2.65"

Visibility: 100% direct visual screening

Openness: 64%

Vertical supports:  $2 \frac{1}{4}$  x  $\frac{7}{8}$  x  $\frac{7}{8}$  channel Intermediate Supports:  $\frac{1}{8}$  x  $\frac{3}{4}$  flat bar.

Not to exceed 24" O.K.

Structure: PalmSHIELD welded,

fully-fabricated panels

Panel width: Unlimited. Standard is 48" to 60" Panel height: Unlimited. Standard is up to 12'.

## WHY PALMSHIELD?

PalmSHIELD is the only louver manufacturer providing a structural picture frame design to fully enclose each panel for your rooftop screen or mechanical equipment screen. This allows our louvered panels great flexibility in spanning considerable widths and heights.