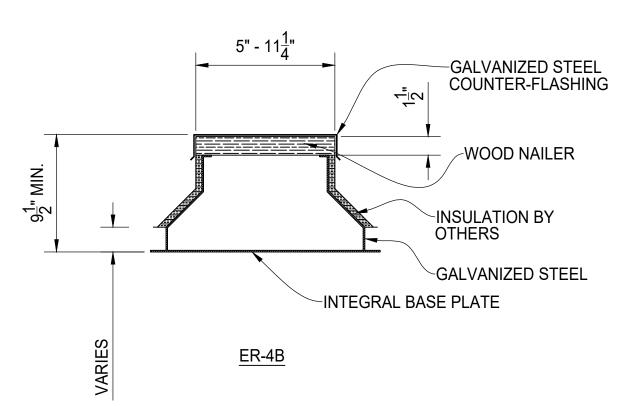

ELEVATION VIEW OF POST WITH KICKER SUPPORT

ER-4A/ER-4B - EQUIPMENT RAILS FOR INSULATED DECKS

|                                                                    |             | BILL O      | F MATERIALS       | 3     |              |                |
|--------------------------------------------------------------------|-------------|-------------|-------------------|-------|--------------|----------------|
| QTY MK DESC                                                        | CRIPTION    |             | LENGTH            | NOTE  | S            | FINISH         |
| +                                                                  |             |             |                   |       |              |                |
|                                                                    |             |             |                   |       |              |                |
|                                                                    |             |             |                   |       |              |                |
|                                                                    |             |             |                   |       |              |                |
|                                                                    |             |             |                   |       |              |                |
|                                                                    |             |             |                   |       |              |                |
|                                                                    |             |             |                   |       |              |                |
|                                                                    |             |             |                   |       |              |                |
|                                                                    |             |             |                   |       |              |                |
|                                                                    |             |             |                   |       |              |                |
|                                                                    |             |             |                   |       |              |                |
|                                                                    |             |             |                   |       |              |                |
|                                                                    |             |             |                   |       |              |                |
|                                                                    |             |             |                   |       |              |                |
|                                                                    |             |             |                   |       |              |                |
|                                                                    |             |             |                   |       |              |                |
|                                                                    |             |             |                   |       |              |                |
|                                                                    |             |             |                   |       |              |                |
|                                                                    |             |             |                   |       |              |                |
|                                                                    |             |             |                   |       |              |                |
|                                                                    |             |             |                   |       |              |                |
|                                                                    |             |             |                   |       |              |                |
|                                                                    |             |             |                   |       |              |                |
|                                                                    |             |             |                   | 1     |              |                |
|                                                                    |             |             |                   |       |              |                |
|                                                                    |             |             |                   |       |              |                |
|                                                                    |             |             |                   | 1     |              |                |
|                                                                    |             |             |                   |       |              |                |
|                                                                    |             |             |                   |       |              |                |
|                                                                    |             |             |                   |       |              |                |
|                                                                    |             |             |                   |       |              |                |
|                                                                    |             |             |                   | 1     |              |                |
|                                                                    |             |             |                   |       |              |                |
|                                                                    |             |             |                   |       |              |                |
|                                                                    |             |             | •                 |       |              |                |
| CUT                                                                | START       | STOP        | ESTIMAT           | IED . | ACTUAL       | INITIALS       |
| WELD                                                               |             |             |                   |       |              |                |
| GRIND                                                              |             |             |                   |       |              |                |
| OTHER                                                              |             |             |                   |       |              |                |
| OTHER                                                              |             |             |                   |       |              |                |
| FOTAL  EV DESCRIPTION  .                                           | 1           |             |                   |       |              | DATE           |
|                                                                    |             |             |                   |       |              |                |
|                                                                    |             |             | 7                 | 4     |              |                |
|                                                                    |             | _           | .,                |       |              |                |
| PalmSHIELD                                                         |             |             |                   |       |              |                |
| ROOFTOP EQUIPMENT RAILS<br>DETAIL VIEWS                            |             |             |                   |       |              |                |
| <u>MERICAN FENCE</u>                                               | PS21-SAMPLE |             | CLIENT PROJECT #: |       |              |                |
| AMERICAN FENCE<br>PROJECT #:<br>REFERENCE<br>IOB #:<br>CHKD<br>3Y: |             | N.5         |                   |       |              | F./            |
|                                                                    | J SCA       | ALE: N.T.S. | DRAWN PB          | DATE: | 08/19/2021 R | EV . SHEET# 01 |