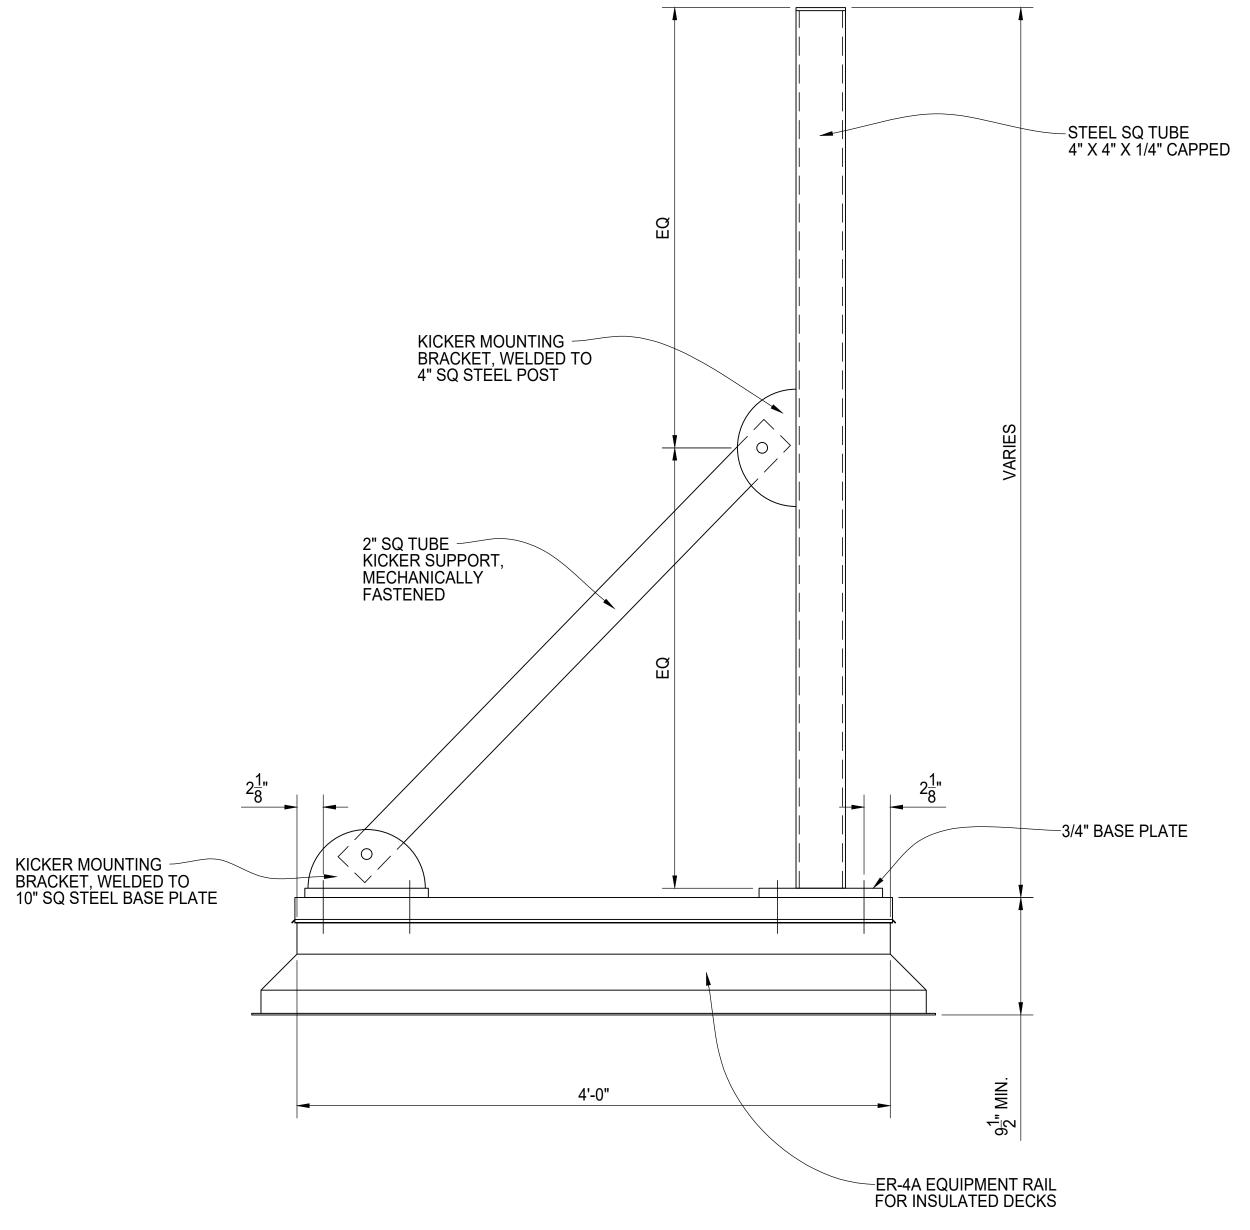

ELEVATION VIEW OF POST WITH KICKER SUPPORT

ER-4A/ER-4B - EQUIPMENT RAILS FOR INSULATED DECKS

|                                                                    |             | BILL O      | F MATERIALS       | 3     |              |                |
|--------------------------------------------------------------------|-------------|-------------|-------------------|-------|--------------|----------------|
| QTY MK DESC                                                        | CRIPTION    |             | LENGTH            | NOTE  | S            | FINISH         |
| +                                                                  |             |             |                   |       |              |                |
|                                                                    |             |             |                   |       |              |                |
|                                                                    |             |             |                   |       |              |                |
|                                                                    |             |             |                   |       |              |                |
|                                                                    |             |             |                   |       |              |                |
|                                                                    |             |             |                   |       |              |                |
|                                                                    |             |             |                   |       |              |                |
|                                                                    |             |             |                   |       |              |                |
|                                                                    |             |             |                   |       |              |                |
|                                                                    |             |             |                   |       |              |                |
|                                                                    |             |             |                   |       |              |                |
|                                                                    |             |             |                   |       |              |                |
|                                                                    |             |             |                   |       |              |                |
|                                                                    |             |             |                   |       |              |                |
|                                                                    |             |             |                   |       |              |                |
|                                                                    |             |             |                   |       |              |                |
|                                                                    |             |             |                   |       |              |                |
|                                                                    |             |             |                   |       |              |                |
|                                                                    |             |             |                   |       |              |                |
|                                                                    |             |             |                   |       |              |                |
|                                                                    |             |             |                   |       |              |                |
|                                                                    |             |             |                   |       |              |                |
|                                                                    |             |             |                   |       |              |                |
|                                                                    |             |             |                   | 1     |              |                |
|                                                                    |             |             |                   |       |              |                |
|                                                                    |             |             |                   |       |              |                |
|                                                                    |             |             |                   | 1     |              |                |
|                                                                    |             |             |                   |       |              |                |
|                                                                    |             |             |                   |       |              |                |
|                                                                    |             |             |                   |       |              |                |
|                                                                    |             |             |                   |       |              |                |
|                                                                    |             |             |                   | 1     |              |                |
|                                                                    |             |             |                   |       |              |                |
|                                                                    |             |             |                   |       |              |                |
|                                                                    |             |             | •                 |       |              |                |
| CUT                                                                | START       | STOP        | ESTIMAT           | IED . | ACTUAL       | INITIALS       |
| WELD                                                               |             |             |                   |       |              |                |
| GRIND                                                              |             |             |                   |       |              |                |
| OTHER                                                              |             |             |                   |       |              |                |
| OTHER                                                              |             |             |                   |       |              |                |
| FOTAL  EV DESCRIPTION  .                                           | 1           |             |                   |       |              | DATE           |
|                                                                    |             |             |                   |       |              |                |
|                                                                    |             |             | 7                 | 4     |              |                |
|                                                                    |             | _           | .,                |       |              |                |
| PalmSHIELD                                                         |             |             |                   |       |              |                |
| ROOFTOP EQUIPMENT RAILS<br>DETAIL VIEWS                            |             |             |                   |       |              |                |
| <u>MERICAN FENCE</u>                                               | PS21-SAMPLE |             | CLIENT PROJECT #: |       |              |                |
| AMERICAN FENCE<br>PROJECT #:<br>REFERENCE<br>IOB #:<br>CHKD<br>3Y: |             | N.5         |                   |       |              | F./            |
|                                                                    | J SCA       | ALE: N.T.S. | DRAWN PB          | DATE: | 08/19/2021 R | EV . SHEET# 01 |