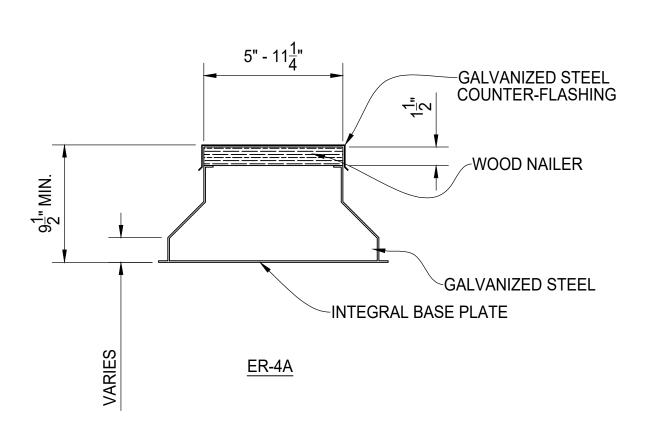

ELEVATION VIEW OF POST WITH KICKER SUPPORT

ER-4A/ER-4B - EQUIPMENT RAILS FOR INSULATED DECKS

|                                                                    |             | BILL O      | F MATERIALS       | 3     |              |                |
|--------------------------------------------------------------------|-------------|-------------|-------------------|-------|--------------|----------------|
| QTY MK DESC                                                        | CRIPTION    |             | LENGTH            | NOTE  | S            | FINISH         |
| +                                                                  |             |             |                   |       |              |                |
|                                                                    |             |             |                   |       |              |                |
|                                                                    |             |             |                   |       |              |                |
|                                                                    |             |             |                   |       |              |                |
|                                                                    |             |             |                   |       |              |                |
|                                                                    |             |             |                   |       |              |                |
|                                                                    |             |             |                   |       |              |                |
|                                                                    |             |             |                   |       |              |                |
|                                                                    |             |             |                   |       |              |                |
|                                                                    |             |             |                   |       |              |                |
|                                                                    |             |             |                   |       |              |                |
|                                                                    |             |             |                   |       |              |                |
|                                                                    |             |             |                   |       |              |                |
|                                                                    |             |             |                   |       |              |                |
|                                                                    |             |             |                   |       |              |                |
|                                                                    |             |             |                   |       |              |                |
|                                                                    |             |             |                   |       |              |                |
|                                                                    |             |             |                   |       |              |                |
|                                                                    |             |             |                   |       |              |                |
|                                                                    |             |             |                   |       |              |                |
|                                                                    |             |             |                   |       |              |                |
|                                                                    |             |             |                   |       |              |                |
|                                                                    |             |             |                   |       |              |                |
|                                                                    |             |             |                   | 1     |              |                |
|                                                                    |             |             |                   |       |              |                |
|                                                                    |             |             |                   |       |              |                |
|                                                                    |             |             |                   | 1     |              |                |
|                                                                    |             |             |                   |       |              |                |
|                                                                    |             |             |                   |       |              |                |
|                                                                    |             |             |                   |       |              |                |
|                                                                    |             |             |                   |       |              |                |
|                                                                    |             |             |                   | 1     |              |                |
|                                                                    |             |             |                   |       |              |                |
|                                                                    |             |             |                   |       |              |                |
|                                                                    |             |             | •                 |       |              |                |
| CUT                                                                | START       | STOP        | ESTIMAT           | IED . | ACTUAL       | INITIALS       |
| WELD                                                               |             |             |                   |       |              |                |
| GRIND                                                              |             |             |                   |       |              |                |
| OTHER                                                              |             |             |                   |       |              |                |
| OTHER                                                              |             |             |                   |       |              |                |
| FOTAL  EV DESCRIPTION  .                                           | 1           |             |                   |       |              | DATE           |
|                                                                    |             |             |                   |       |              |                |
|                                                                    |             |             | 7                 | 4     |              |                |
|                                                                    |             | _           | .,                |       |              |                |
| PalmSHIELD                                                         |             |             |                   |       |              |                |
| ROOFTOP EQUIPMENT RAILS<br>DETAIL VIEWS                            |             |             |                   |       |              |                |
| <u>MERICAN FENCE</u>                                               | PS21-SAMPLE |             | CLIENT PROJECT #: |       |              |                |
| AMERICAN FENCE<br>PROJECT #:<br>REFERENCE<br>IOB #:<br>CHKD<br>3Y: |             | N.5         |                   |       |              | F./            |
|                                                                    | J SCA       | ALE: N.T.S. | DRAWN PB          | DATE: | 08/19/2021 R | EV . SHEET# 01 |