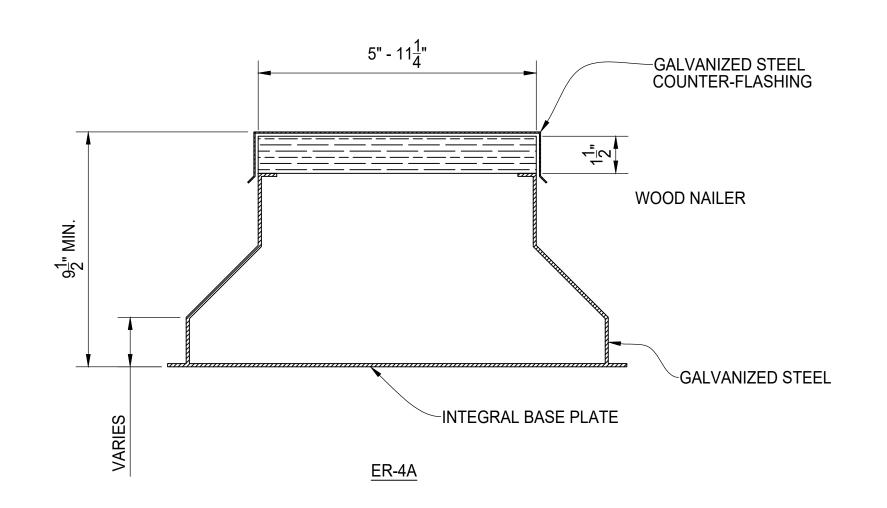

ER-4A/ER-4B - EQUIPMENT RAILS FOR INSULATED DECKS

| START STOP ESTIMATED ACTUAL III CUT  ROLL  GRIND  GRIND  OTHER           | QTY           | P #1.7          | ECCDIDION      | !                           | LENOTU                    | NOTES   |        |
|--------------------------------------------------------------------------|---------------|-----------------|----------------|-----------------------------|---------------------------|---------|--------|
| START STOP ESTIMATED ACTUAL II CUT                                       |               | IVIN DI         | LOURIF HUN     |                             | LLINGIA                   | NOTES   | FINISH |
| START STOP ESTIMATED ACTUAL II CUT                                       |               |                 |                |                             |                           |         |        |
| START STOP ESTIMATED ACTUAL II CUT                                       | $\overline{}$ |                 |                |                             |                           |         |        |
| START STOP ESTIMATED ACTUAL II CUT                                       |               |                 |                |                             |                           |         |        |
| START STOP ESTIMATED ACTUAL II CUT                                       |               |                 |                |                             |                           |         |        |
| START STOP ESTIMATED ACTUAL II CUT                                       |               |                 |                |                             |                           |         |        |
| START STOP ESTIMATED ACTUAL II CUT                                       |               |                 |                |                             |                           |         |        |
| START STOP ESTIMATED ACTUAL II CUT                                       |               |                 |                |                             |                           |         |        |
| START STOP ESTIMATED ACTUAL II CUT                                       |               |                 |                |                             |                           |         |        |
| START STOP ESTIMATED ACTUAL II CUT                                       |               |                 |                |                             |                           |         |        |
| START STOP ESTIMATED ACTUAL II CUT                                       | _             |                 |                |                             |                           |         |        |
| START STOP ESTIMATED ACTUAL II CUT                                       |               |                 |                |                             |                           |         |        |
| START STOP ESTIMATED ACTUAL II CUT                                       | +             |                 |                |                             |                           |         |        |
| START STOP ESTIMATED ACTUAL II CUT                                       | _             |                 |                |                             |                           |         |        |
| START STOP ESTIMATED ACTUAL II CUT                                       |               |                 |                |                             |                           |         |        |
| START STOP ESTIMATED ACTUAL II CUT                                       | $\dashv$      |                 |                |                             |                           |         |        |
| START STOP ESTIMATED ACTUAL II CUT                                       |               |                 |                |                             |                           |         |        |
| START STOP ESTIMATED ACTUAL II CUT                                       |               |                 |                |                             |                           |         |        |
| START STOP ESTIMATED ACTUAL II CUT                                       | _             |                 |                |                             |                           |         |        |
| START STOP ESTIMATED ACTUAL II CUT                                       |               |                 |                |                             |                           |         |        |
| START STOP ESTIMATED ACTUAL II CUT                                       | $\dashv$      |                 |                |                             |                           |         |        |
| START STOP ESTIMATED ACTUAL II CUT                                       |               |                 |                |                             |                           |         |        |
| START STOP ESTIMATED ACTUAL II CUT                                       | $\dashv$      |                 |                |                             |                           |         |        |
| START STOP ESTIMATED ACTUAL II CUT                                       | _             |                 |                |                             |                           |         |        |
| START STOP ESTIMATED ACTUAL II CUT                                       | +             |                 |                |                             |                           |         |        |
| START STOP ESTIMATED ACTUAL II CUT                                       |               |                 |                |                             |                           |         |        |
| START STOP ESTIMATED ACTUAL II CUT                                       |               |                 |                |                             |                           |         |        |
| START STOP ESTIMATED ACTUAL II CUT                                       | $\dashv$      |                 |                |                             |                           |         |        |
| START STOP ESTIMATED ACTUAL II CUT                                       |               |                 |                |                             |                           |         |        |
| CUT                                                                      | •             |                 |                |                             | •                         |         |        |
| GRIND                                                                    | ROI           | <br>L           |                |                             |                           |         |        |
| GRIND                                                                    |               |                 |                |                             |                           |         |        |
| GRIND                                                                    | WFI           | I D             |                |                             |                           |         |        |
| OTHER                                                                    |               |                 |                |                             |                           |         |        |
| OTHER                                                                    |               |                 |                |                             |                           |         |        |
| OTHER . TOTAL .                                                          | <u>GRI</u>    | ND              |                |                             |                           |         |        |
| OTHER . TOTAL .                                                          |               |                 |                |                             |                           |         |        |
| TOTAL .                                                                  | OTH           | <del>I</del> ER |                |                             |                           |         |        |
| TOTAL .                                                                  | <del></del>   |                 |                |                             |                           |         |        |
| TOTAL .                                                                  | <u> </u>      |                 |                |                             |                           |         |        |
|                                                                          |               |                 |                |                             |                           |         |        |
|                                                                          |               |                 |                |                             |                           |         |        |
| REV DESCRIPTION                                                          |               | HER             |                |                             |                           |         |        |
|                                                                          | OTH           | ΓAL             | TION           |                             |                           |         |        |
|                                                                          | OTH           | ΓAL             | TION           |                             |                           |         | DA .   |
|                                                                          | OTH           | ΓAL             | TION           |                             |                           |         | DA     |
|                                                                          | OTH           | ΓAL             | TION           |                             |                           |         | DA     |
|                                                                          | OTH           | ΓAL             | FION           |                             |                           |         | DA     |
|                                                                          | OTH           | ΓAL             | ΓΙΟΝ           |                             |                           |         | DA     |
|                                                                          | OTH           | ΓAL             | ΓΙΟΝ           |                             |                           |         | DA     |
|                                                                          | OTH           | ΓAL             | ΓΙΟΝ           |                             |                           |         | DA     |
|                                                                          | OTH           | ΓAL             | FION           |                             |                           |         | DA     |
|                                                                          | OTH           | ΓAL             |                |                             |                           |         |        |
|                                                                          | OTH           | ΓAL             |                | n                           | 3<br>3<br>3<br>4          |         | DA     |
| Palm SHIEL  POSTOR FOLUDATION                                            | OTH           | ΓAL             | alı            |                             |                           |         |        |
| ROOFTOP EQUIPMENT RAILS                                                  | OTH           | ΓAL<br>DESCRIPT | alr<br>ROOF    | TOP EC                      | UIPME                     |         | S      |
| ROOFTOP EQUIPMENT RAILS<br>ER-4A, ER-4B EQUIPMENT RAILS                  | OTH           | ΓAL<br>DESCRIPT | alr<br>ROOF    | TOP EC                      | UIPME<br>QUIPN            | MENT RA |        |
| ROOFTOP EQUIPMENT RAILS                                                  | OTH           | ΓAL<br>DESCRIPT | alr<br>ROOF    | TOP EC                      | UIPME<br>QUIPN            | MENT RA | S      |
| ROOFTOP EQUIPMENT RAILS<br>ER-4A, ER-4B EQUIPMENT RAILS<br>SECTION VIEWS | OTH           | ΓAL<br>DESCRIPT | alr<br>ROOF    | TOP EC                      | UIPME<br>QUIPN<br>ON VIE  | MENT RA | S      |
| ROOFTOP EQUIPMENT RAILS<br>ER-4A, ER-4B EQUIPMENT RAILS                  | TOT<br>REV I  | ΓAL<br>DESCRIPT | ROOF<br>ER-4A, | TOP EC<br>ER-4B E<br>SECTIO | QUIPME<br>QUIPN<br>ON VIE | MENT RA | S      |