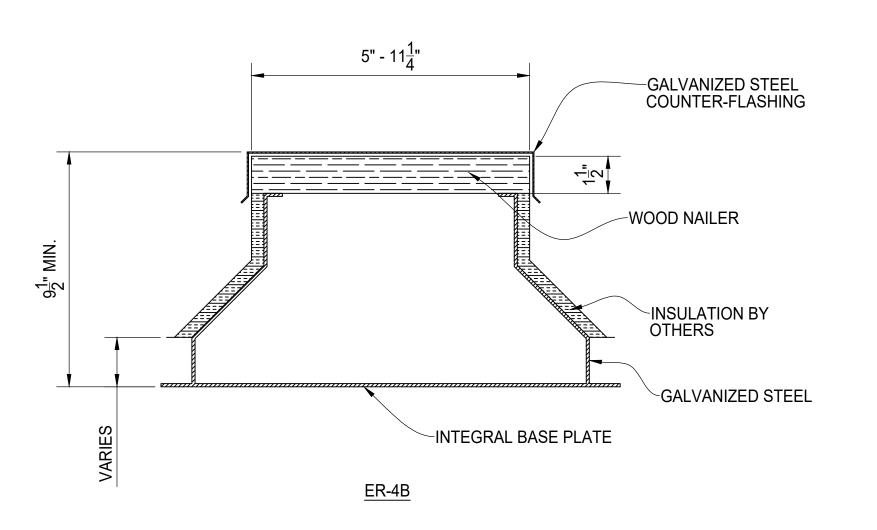

ER-4A/ER-4B - EQUIPMENT RAILS FOR INSULATED DECKS

| START STOP ESTIMATED ACTUAL III CUT  ROLL  GRIND  GRIND  OTHER           | QTY           | P #1.7          | ECCDIDION      | !                           | LENOTU                    | NOTES   |        |
|--------------------------------------------------------------------------|---------------|-----------------|----------------|-----------------------------|---------------------------|---------|--------|
| START STOP ESTIMATED ACTUAL II CUT                                       |               | IVIN DI         | LOURIF HUN     |                             | LLINGIA                   | NOTES   | FINISH |
| START STOP ESTIMATED ACTUAL II CUT                                       |               |                 |                |                             |                           |         |        |
| START STOP ESTIMATED ACTUAL II CUT                                       | $\overline{}$ |                 |                |                             |                           |         |        |
| START STOP ESTIMATED ACTUAL II CUT                                       |               |                 |                |                             |                           |         |        |
| START STOP ESTIMATED ACTUAL II CUT                                       |               |                 |                |                             |                           |         |        |
| START STOP ESTIMATED ACTUAL II CUT                                       |               |                 |                |                             |                           |         |        |
| START STOP ESTIMATED ACTUAL II CUT                                       |               |                 |                |                             |                           |         |        |
| START STOP ESTIMATED ACTUAL II CUT                                       |               |                 |                |                             |                           |         |        |
| START STOP ESTIMATED ACTUAL II CUT                                       |               |                 |                |                             |                           |         |        |
| START STOP ESTIMATED ACTUAL II CUT                                       |               |                 |                |                             |                           |         |        |
| START STOP ESTIMATED ACTUAL II CUT                                       | _             |                 |                |                             |                           |         |        |
| START STOP ESTIMATED ACTUAL II CUT                                       |               |                 |                |                             |                           |         |        |
| START STOP ESTIMATED ACTUAL II CUT                                       | +             |                 |                |                             |                           |         |        |
| START STOP ESTIMATED ACTUAL II CUT                                       | _             |                 |                |                             |                           |         |        |
| START STOP ESTIMATED ACTUAL II CUT                                       |               |                 |                |                             |                           |         |        |
| START STOP ESTIMATED ACTUAL II CUT                                       | $\dashv$      |                 |                |                             |                           |         |        |
| START STOP ESTIMATED ACTUAL II CUT                                       |               |                 |                |                             |                           |         |        |
| START STOP ESTIMATED ACTUAL II CUT                                       |               |                 |                |                             |                           |         |        |
| START STOP ESTIMATED ACTUAL II CUT                                       | _             |                 |                |                             |                           |         |        |
| START STOP ESTIMATED ACTUAL II CUT                                       |               |                 |                |                             |                           |         |        |
| START STOP ESTIMATED ACTUAL II CUT                                       | $\dashv$      |                 |                |                             |                           |         |        |
| START STOP ESTIMATED ACTUAL II CUT                                       |               |                 |                |                             |                           |         |        |
| START STOP ESTIMATED ACTUAL II CUT                                       | $\dashv$      |                 |                |                             |                           |         |        |
| START STOP ESTIMATED ACTUAL II CUT                                       | _             |                 |                |                             |                           |         |        |
| START STOP ESTIMATED ACTUAL II CUT                                       | +             |                 |                |                             |                           |         |        |
| START STOP ESTIMATED ACTUAL II CUT                                       |               |                 |                |                             |                           |         |        |
| START STOP ESTIMATED ACTUAL II CUT                                       |               |                 |                |                             |                           |         |        |
| START STOP ESTIMATED ACTUAL II CUT                                       | $\dashv$      |                 |                |                             |                           |         |        |
| START STOP ESTIMATED ACTUAL II CUT                                       |               |                 |                |                             |                           |         |        |
| CUT                                                                      | •             |                 |                |                             | •                         |         |        |
| GRIND                                                                    | ROI           | <br>L           |                |                             |                           |         |        |
| GRIND                                                                    |               |                 |                |                             |                           |         |        |
| GRIND                                                                    | WFI           | I D             |                |                             |                           |         |        |
| OTHER                                                                    |               |                 |                |                             |                           |         |        |
| OTHER                                                                    |               |                 |                |                             |                           |         |        |
| OTHER . TOTAL .                                                          | <u>GRI</u>    | ND              |                |                             |                           |         |        |
| OTHER . TOTAL .                                                          |               |                 |                |                             |                           |         |        |
| TOTAL .                                                                  | OTH           | <del>I</del> ER |                |                             |                           |         |        |
| TOTAL .                                                                  | <del></del>   |                 |                |                             |                           |         |        |
| TOTAL .                                                                  | <u> </u>      |                 |                |                             |                           |         |        |
|                                                                          |               |                 |                |                             |                           |         |        |
|                                                                          |               |                 |                |                             |                           |         |        |
| REV DESCRIPTION                                                          |               | HER             |                |                             |                           |         |        |
|                                                                          | OTH           | ΓAL             | TION           |                             |                           |         |        |
|                                                                          | OTH           | ΓAL             | TION           |                             |                           |         | DA .   |
|                                                                          | OTH           | ΓAL             | TION           |                             |                           |         | DA     |
|                                                                          | OTH           | ΓAL             | TION           |                             |                           |         | DA     |
|                                                                          | OTH           | ΓAL             | FION           |                             |                           |         | DA     |
|                                                                          | OTH           | ΓAL             | ΓΙΟΝ           |                             |                           |         | DA     |
|                                                                          | OTH           | ΓAL             | ΓΙΟΝ           |                             |                           |         | DA     |
|                                                                          | OTH           | ΓAL             | ΓΙΟΝ           |                             |                           |         | DA     |
|                                                                          | OTH           | ΓAL             | FION           |                             |                           |         | DA     |
|                                                                          | OTH           | ΓAL             |                |                             |                           |         |        |
|                                                                          | OTH           | ΓAL             |                | n                           | 3<br>3<br>3<br>4          |         | DA     |
| Palm SHIEL  POSTOR FOLUDATION                                            | OTH           | ΓAL             | alı            |                             |                           |         |        |
| ROOFTOP EQUIPMENT RAILS                                                  | OTH           | ΓAL<br>DESCRIPT | alr<br>ROOF    | TOP EC                      | UIPME                     |         | S      |
| ROOFTOP EQUIPMENT RAILS<br>ER-4A, ER-4B EQUIPMENT RAILS                  | OTH           | ΓAL<br>DESCRIPT | alr<br>ROOF    | TOP EC                      | UIPME<br>QUIPN            | MENT RA |        |
| ROOFTOP EQUIPMENT RAILS                                                  | OTH           | ΓAL<br>DESCRIPT | alr<br>ROOF    | TOP EC                      | UIPME<br>QUIPN            | MENT RA | S      |
| ROOFTOP EQUIPMENT RAILS<br>ER-4A, ER-4B EQUIPMENT RAILS<br>SECTION VIEWS | OTH           | ΓAL<br>DESCRIPT | alr<br>ROOF    | TOP EC                      | UIPME<br>QUIPN<br>ON VIE  | MENT RA | S      |
| ROOFTOP EQUIPMENT RAILS<br>ER-4A, ER-4B EQUIPMENT RAILS                  | TOT<br>REV I  | ΓAL<br>DESCRIPT | ROOF<br>ER-4A, | TOP EC<br>ER-4B E<br>SECTIO | QUIPME<br>QUIPN<br>ON VIE | MENT RA | S      |